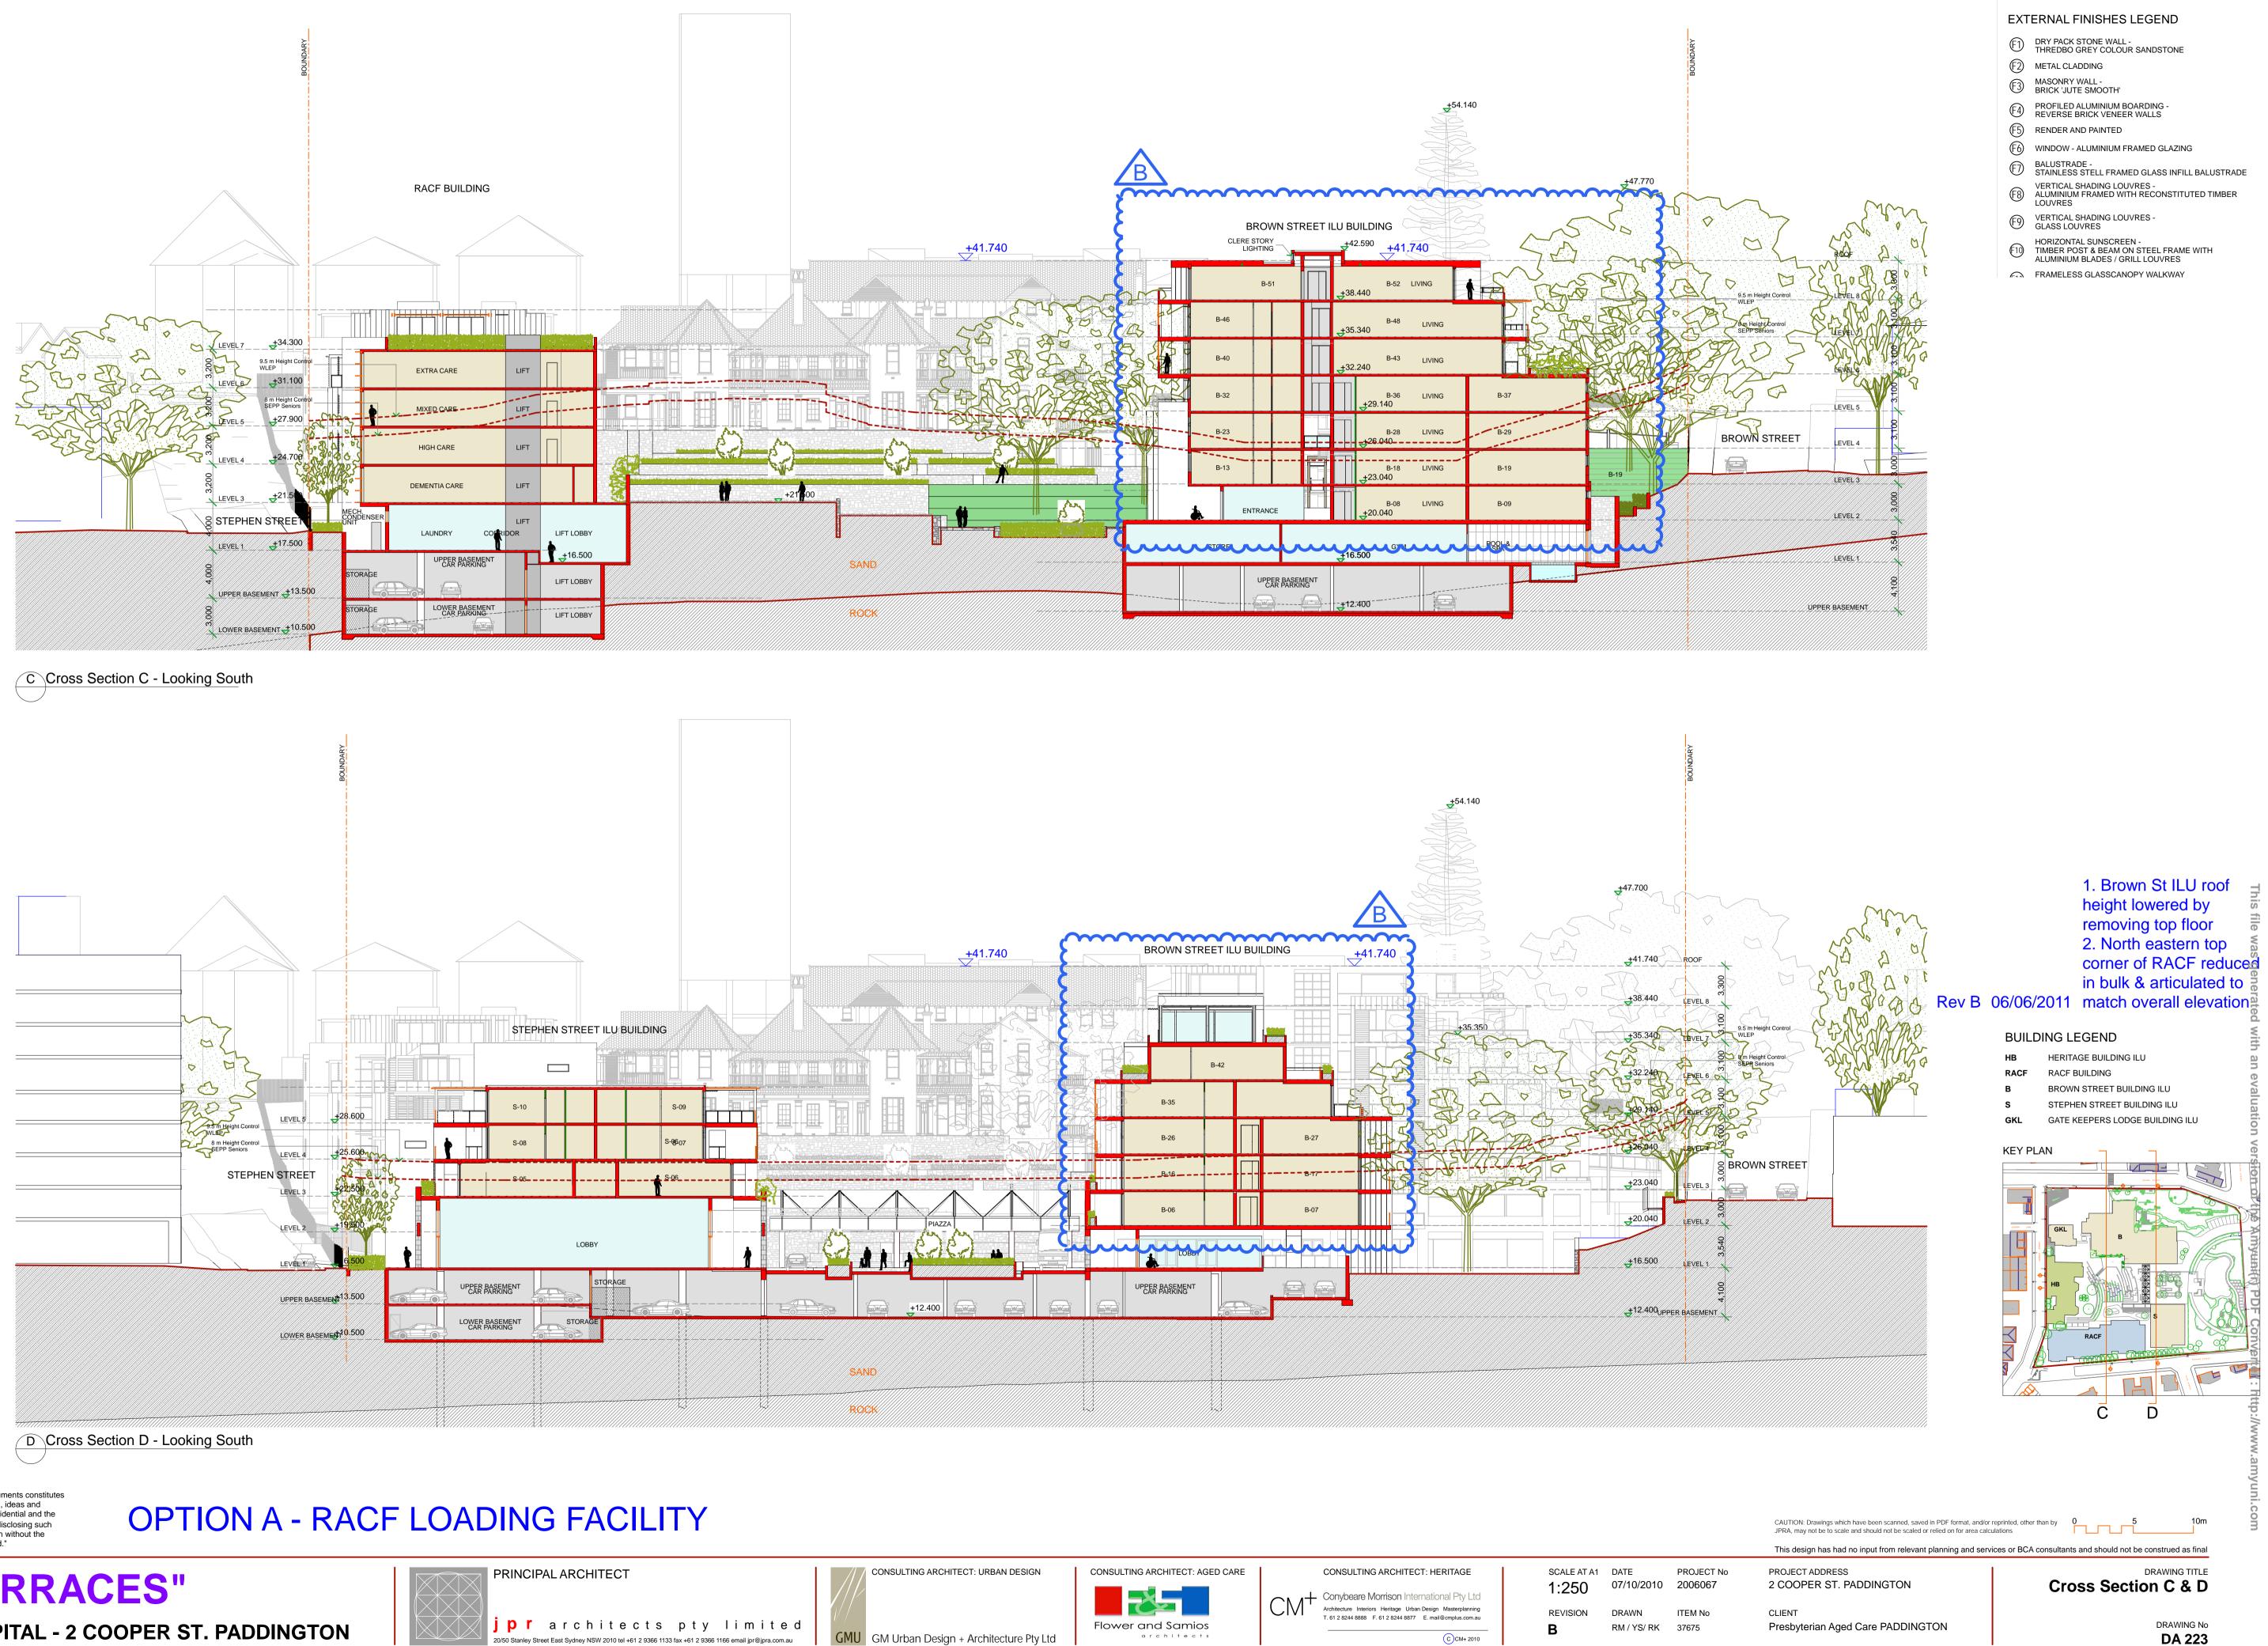

"Copyright JPR Architects Pty Ltd. Reproduction of the whole or part of this documents constitutes an infringement of copyright. The infortmation, ideas and concepts contained in this document are confidential and the recipient of this document is prohibited from disclosing such information, ideas and concepts to any person without the prior written consent of JPR Architects Pty Ltd."

## **"THE TERRACES"**

**SCOTTISH HOSPITAL - 2 COOPER ST. PADDINGTON** 





## Plotted: 22/06/2011 E:\2006067-ScottsHospital\2006067 DA\PLN files\2006067-DA Layout.pln FOR MAJOR PROJECT APPLICATION ONLY