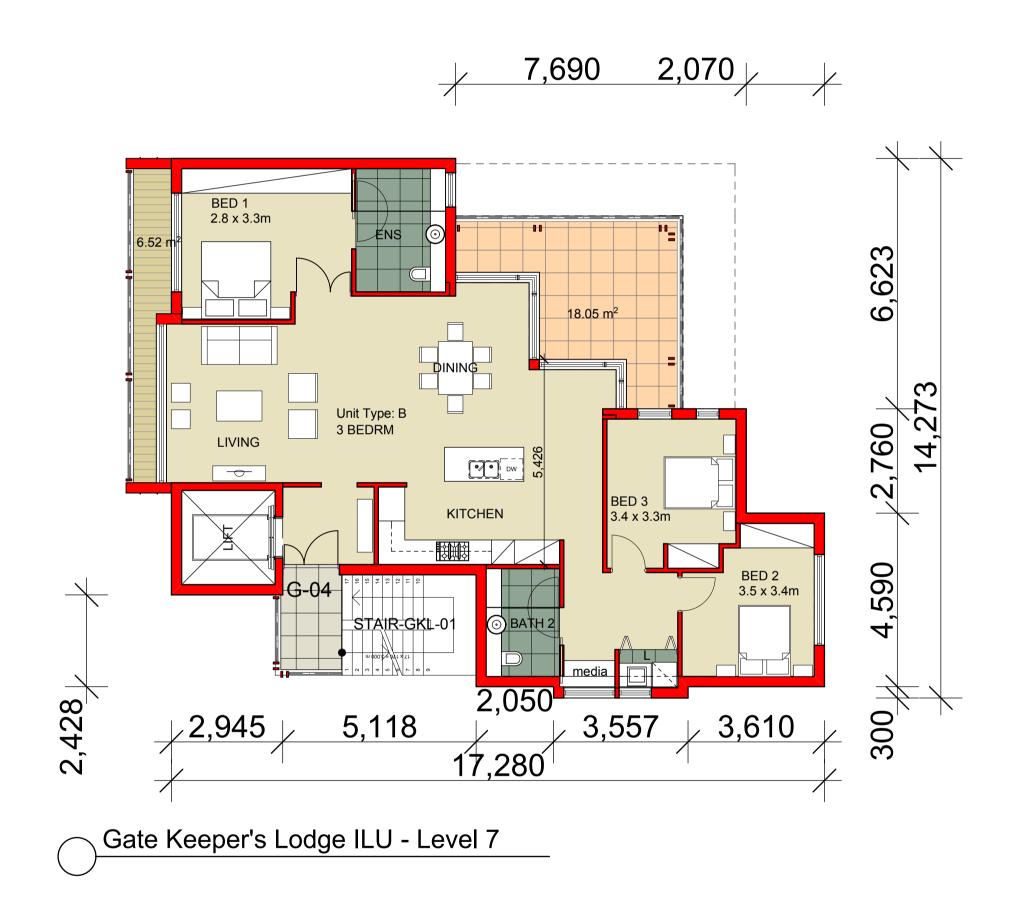

Gate Keeper's Lodge ILU - Roof Plan

other than by JPRA, may not be to scale and should not be scaled or relied on for area

This design has had no input from relevant planning and services or BCA consultants and should not be construed as final