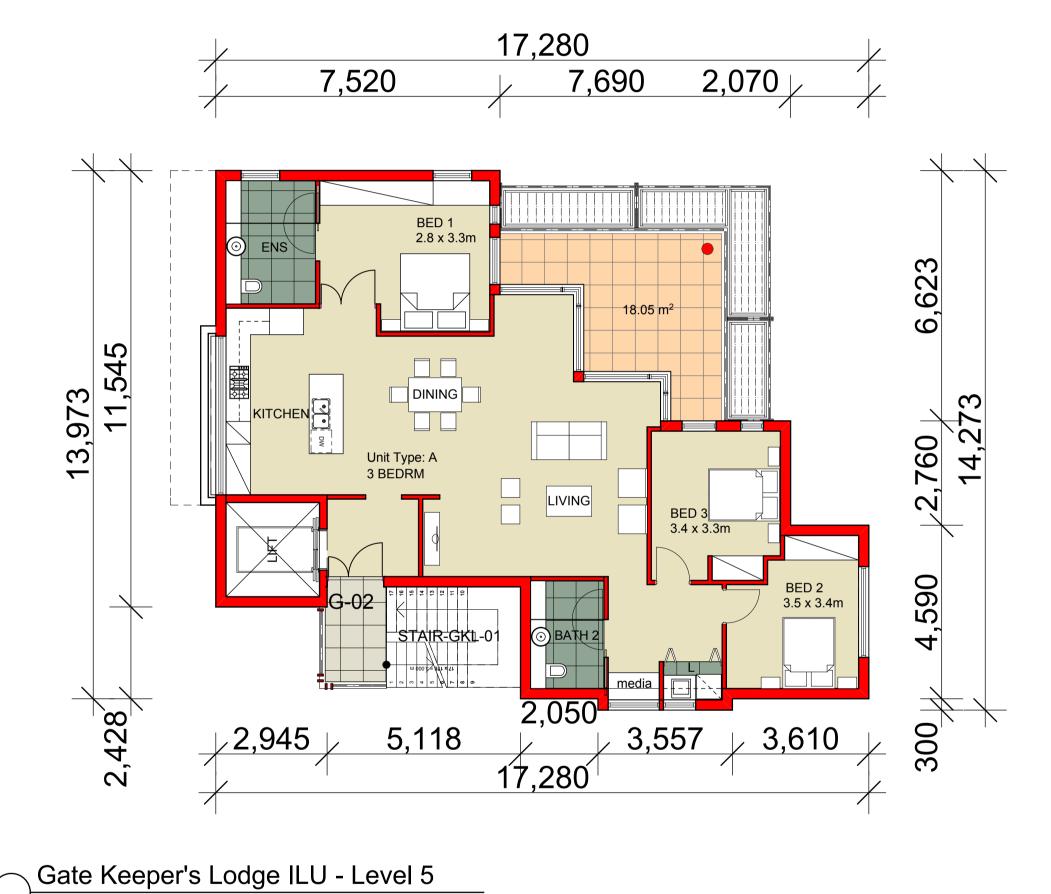

7,690 2,070 BED 1 2.8 x 3.3m Unit Type: B 3 BEDRM DW BED 3 3.4 x 3.3m KITCHEN .,590 STAIR-GKL-01 2,428 3,557 √ 3,610

Gate Keeper's Lodge ILU - Level 6

CAUTION: Drawings which have been scanned, saved in PDF format, and/or reprinted, other than by JPRA, may not be to scale and should not be scaled or relied on for area