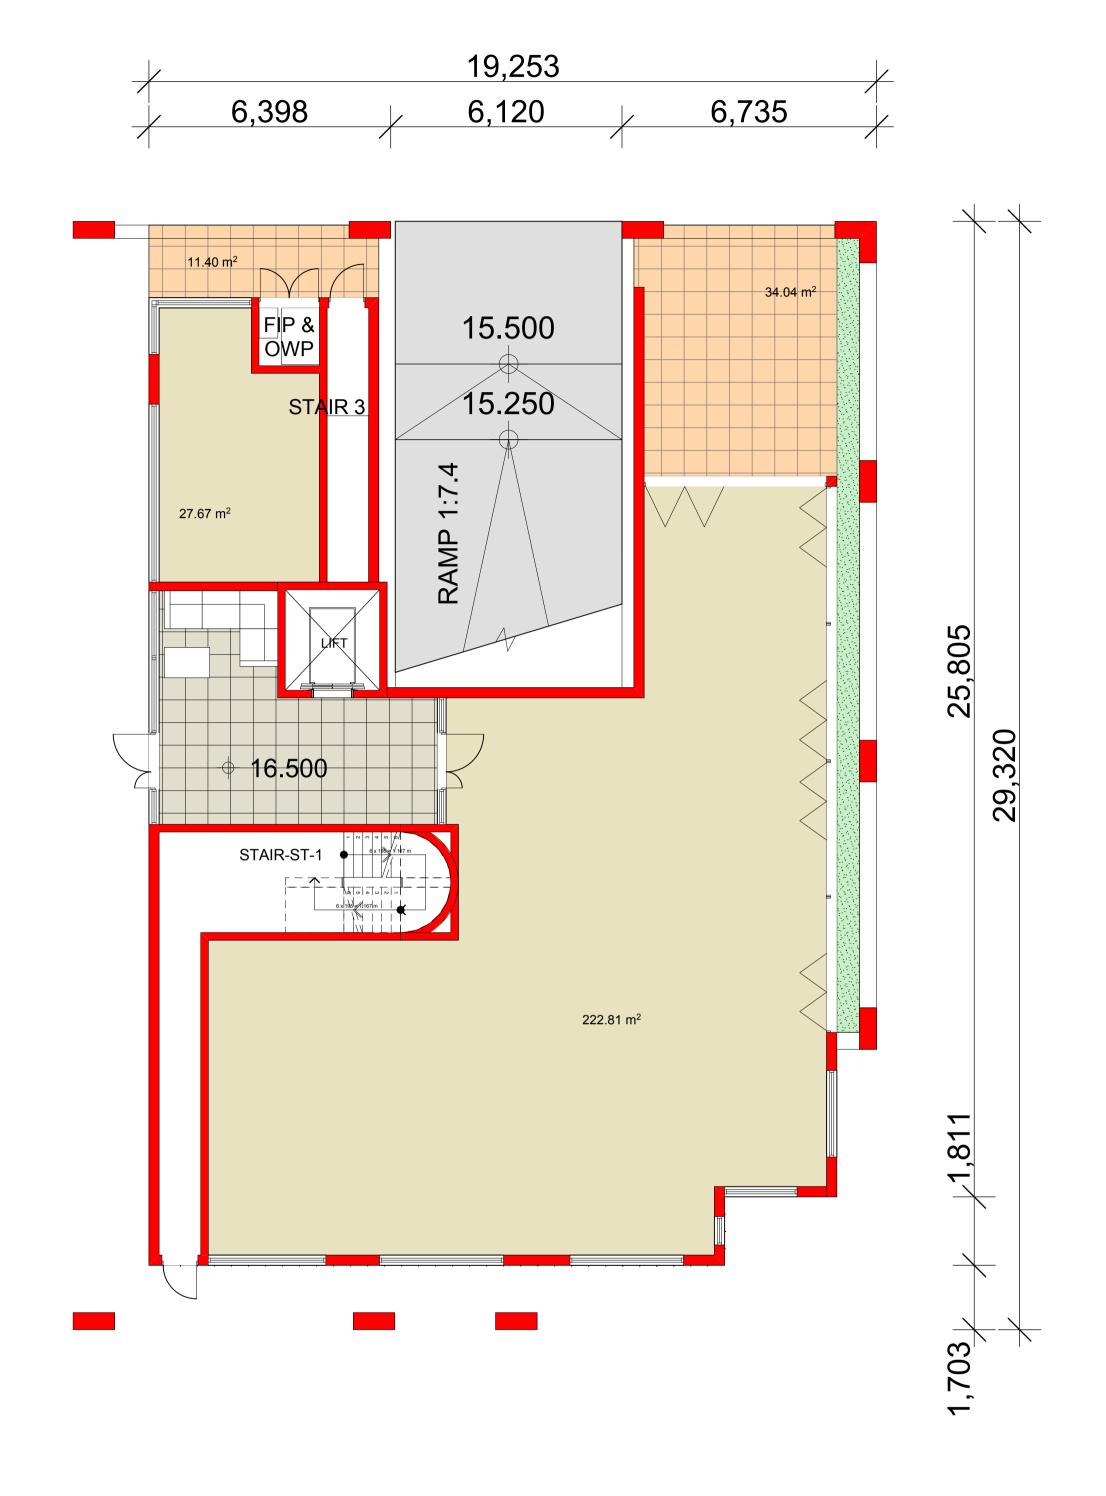

8,405 6,120 6,735 49.12 m<sup>2</sup> 21,905 LIVING Unit Type: A 2 BEDRM 29,320 19.500 Unit Type: A 2 BEDRM LIVING DINING

21,260

STEPHEN STREET ILU - LEVEL 1

STEPHEN STREET ILU - LEVEL 2

55.11 m<sup>2</sup>