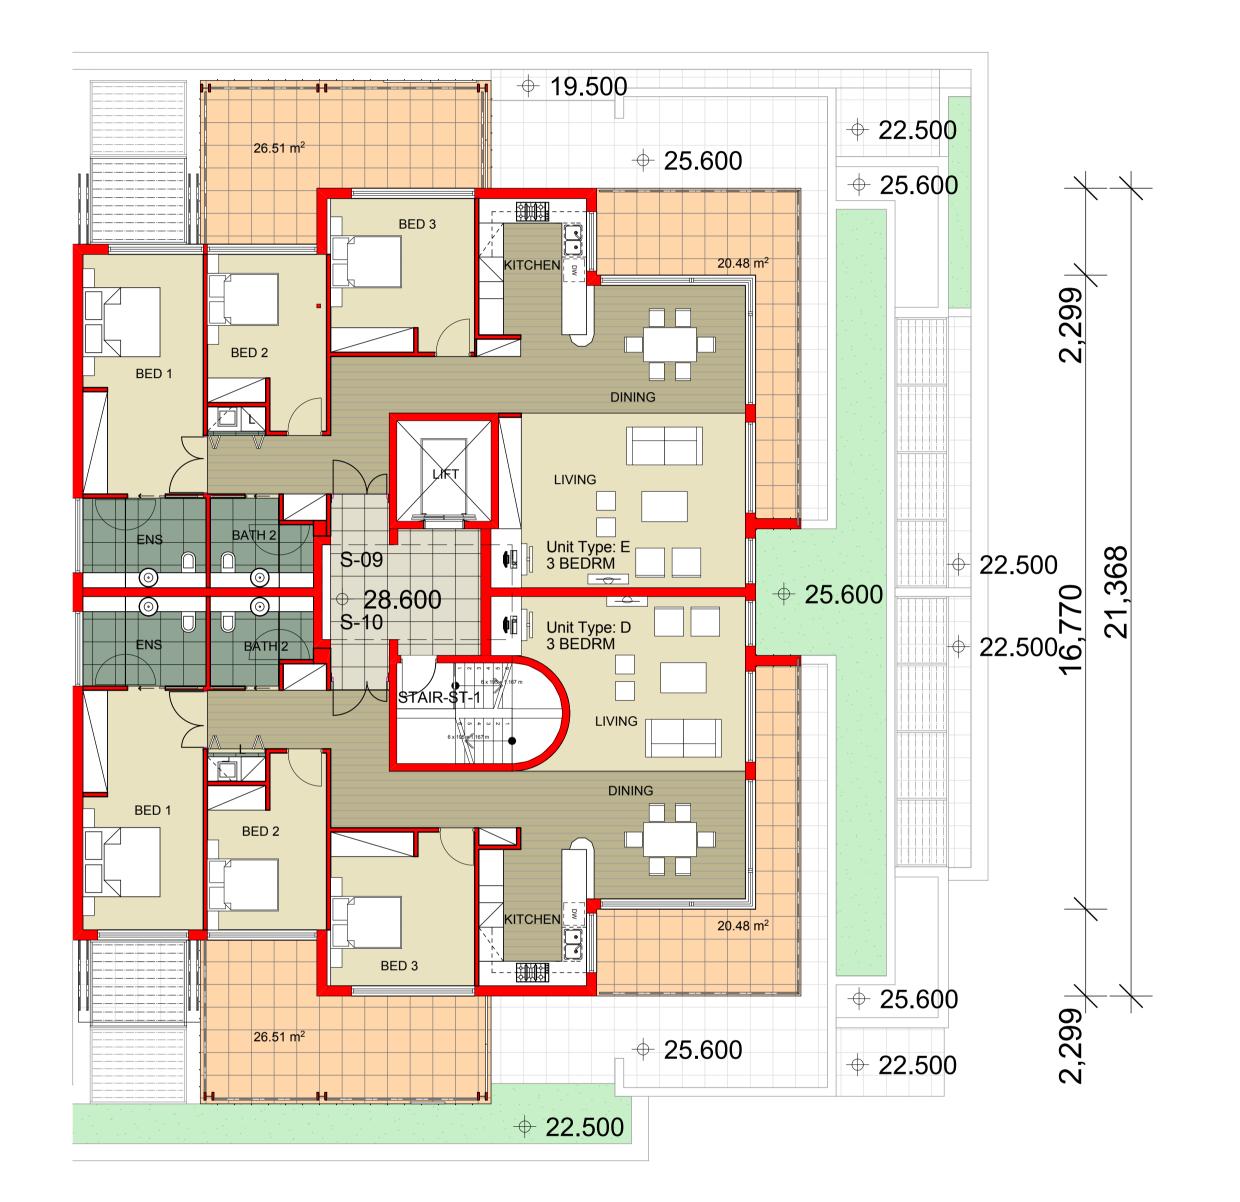

STEPHEN STREET ILU - LEVEL 5

STEPHEN STREET ILU - ROOF

"Copyright JPR Architects Pty Ltd. Reproduction of the whole or part of this documents constitutes an infringement of copyright. The infortmation, ideas and concepts contained in this document are confidential and the recipient of this document is prohibited from disclosing such information, ideas and concepts to any person without the prior written consent of JPR Architects Pty Ltd."

Stephen St ILU Level 5 & **Roof Plan** DRAWING No DA 414