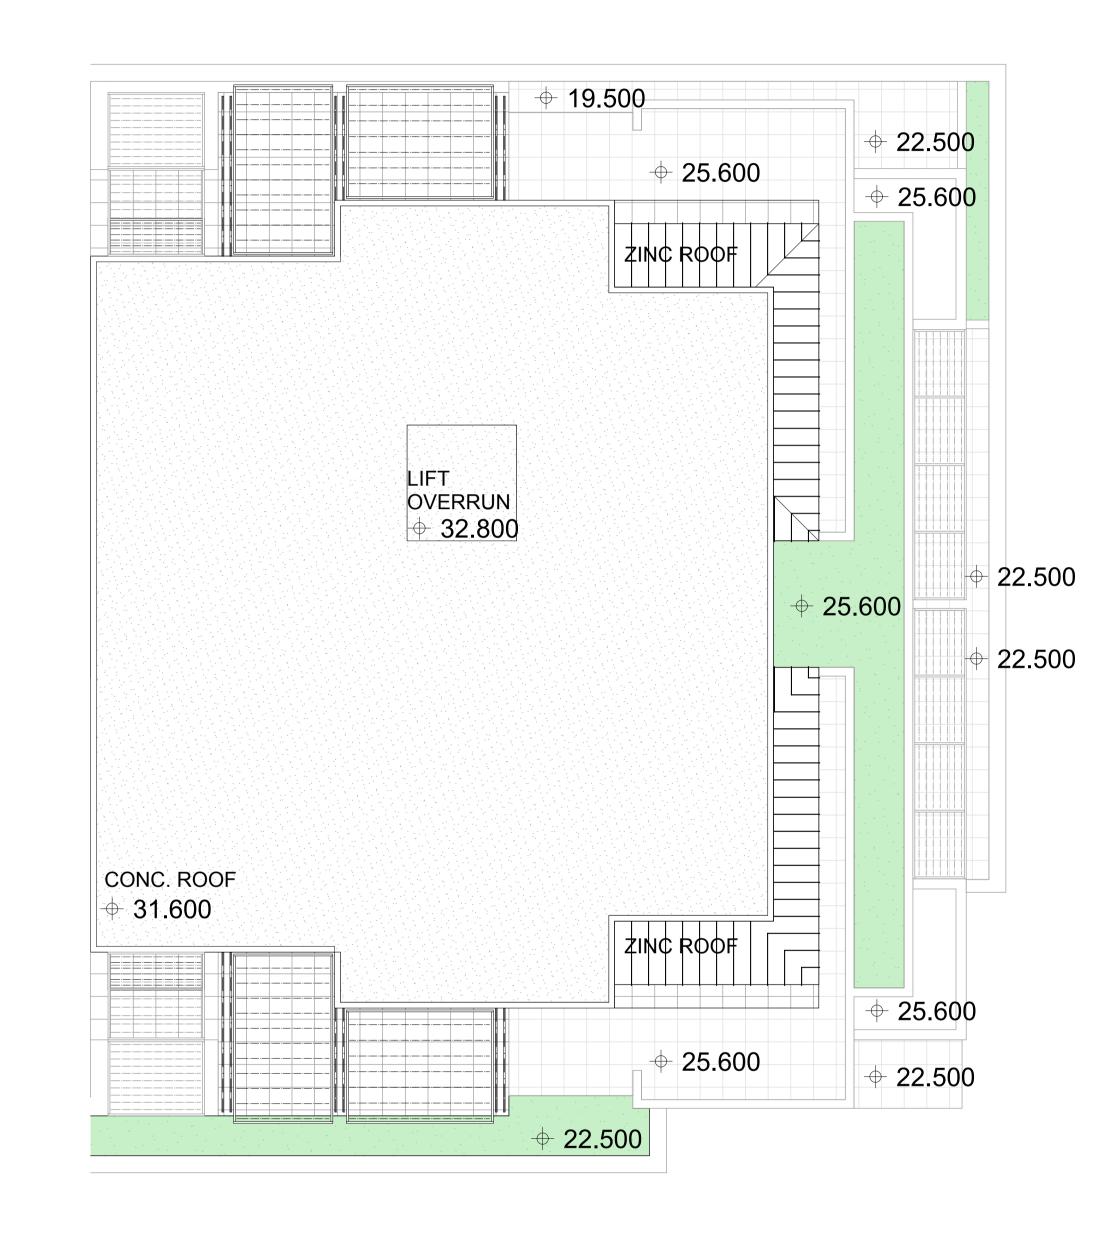

STEPHEN STREET ILU - LEVEL 5

STEPHEN STREET ILU - ROOF

"Copyright JPR Architects Pty Ltd. Reproduction of the whole or part of this documents constitutes an infringement of copyright. The infortmation, ideas and concepts contained in this document are confidential and the recipient of this document is prohibited from disclosing such information, ideas and concepts to any person without the prior written consent of JPR Architects Pty Ltd."

Stephen St ILU Level 5 & **Roof Plan** DRAWING No DA 414