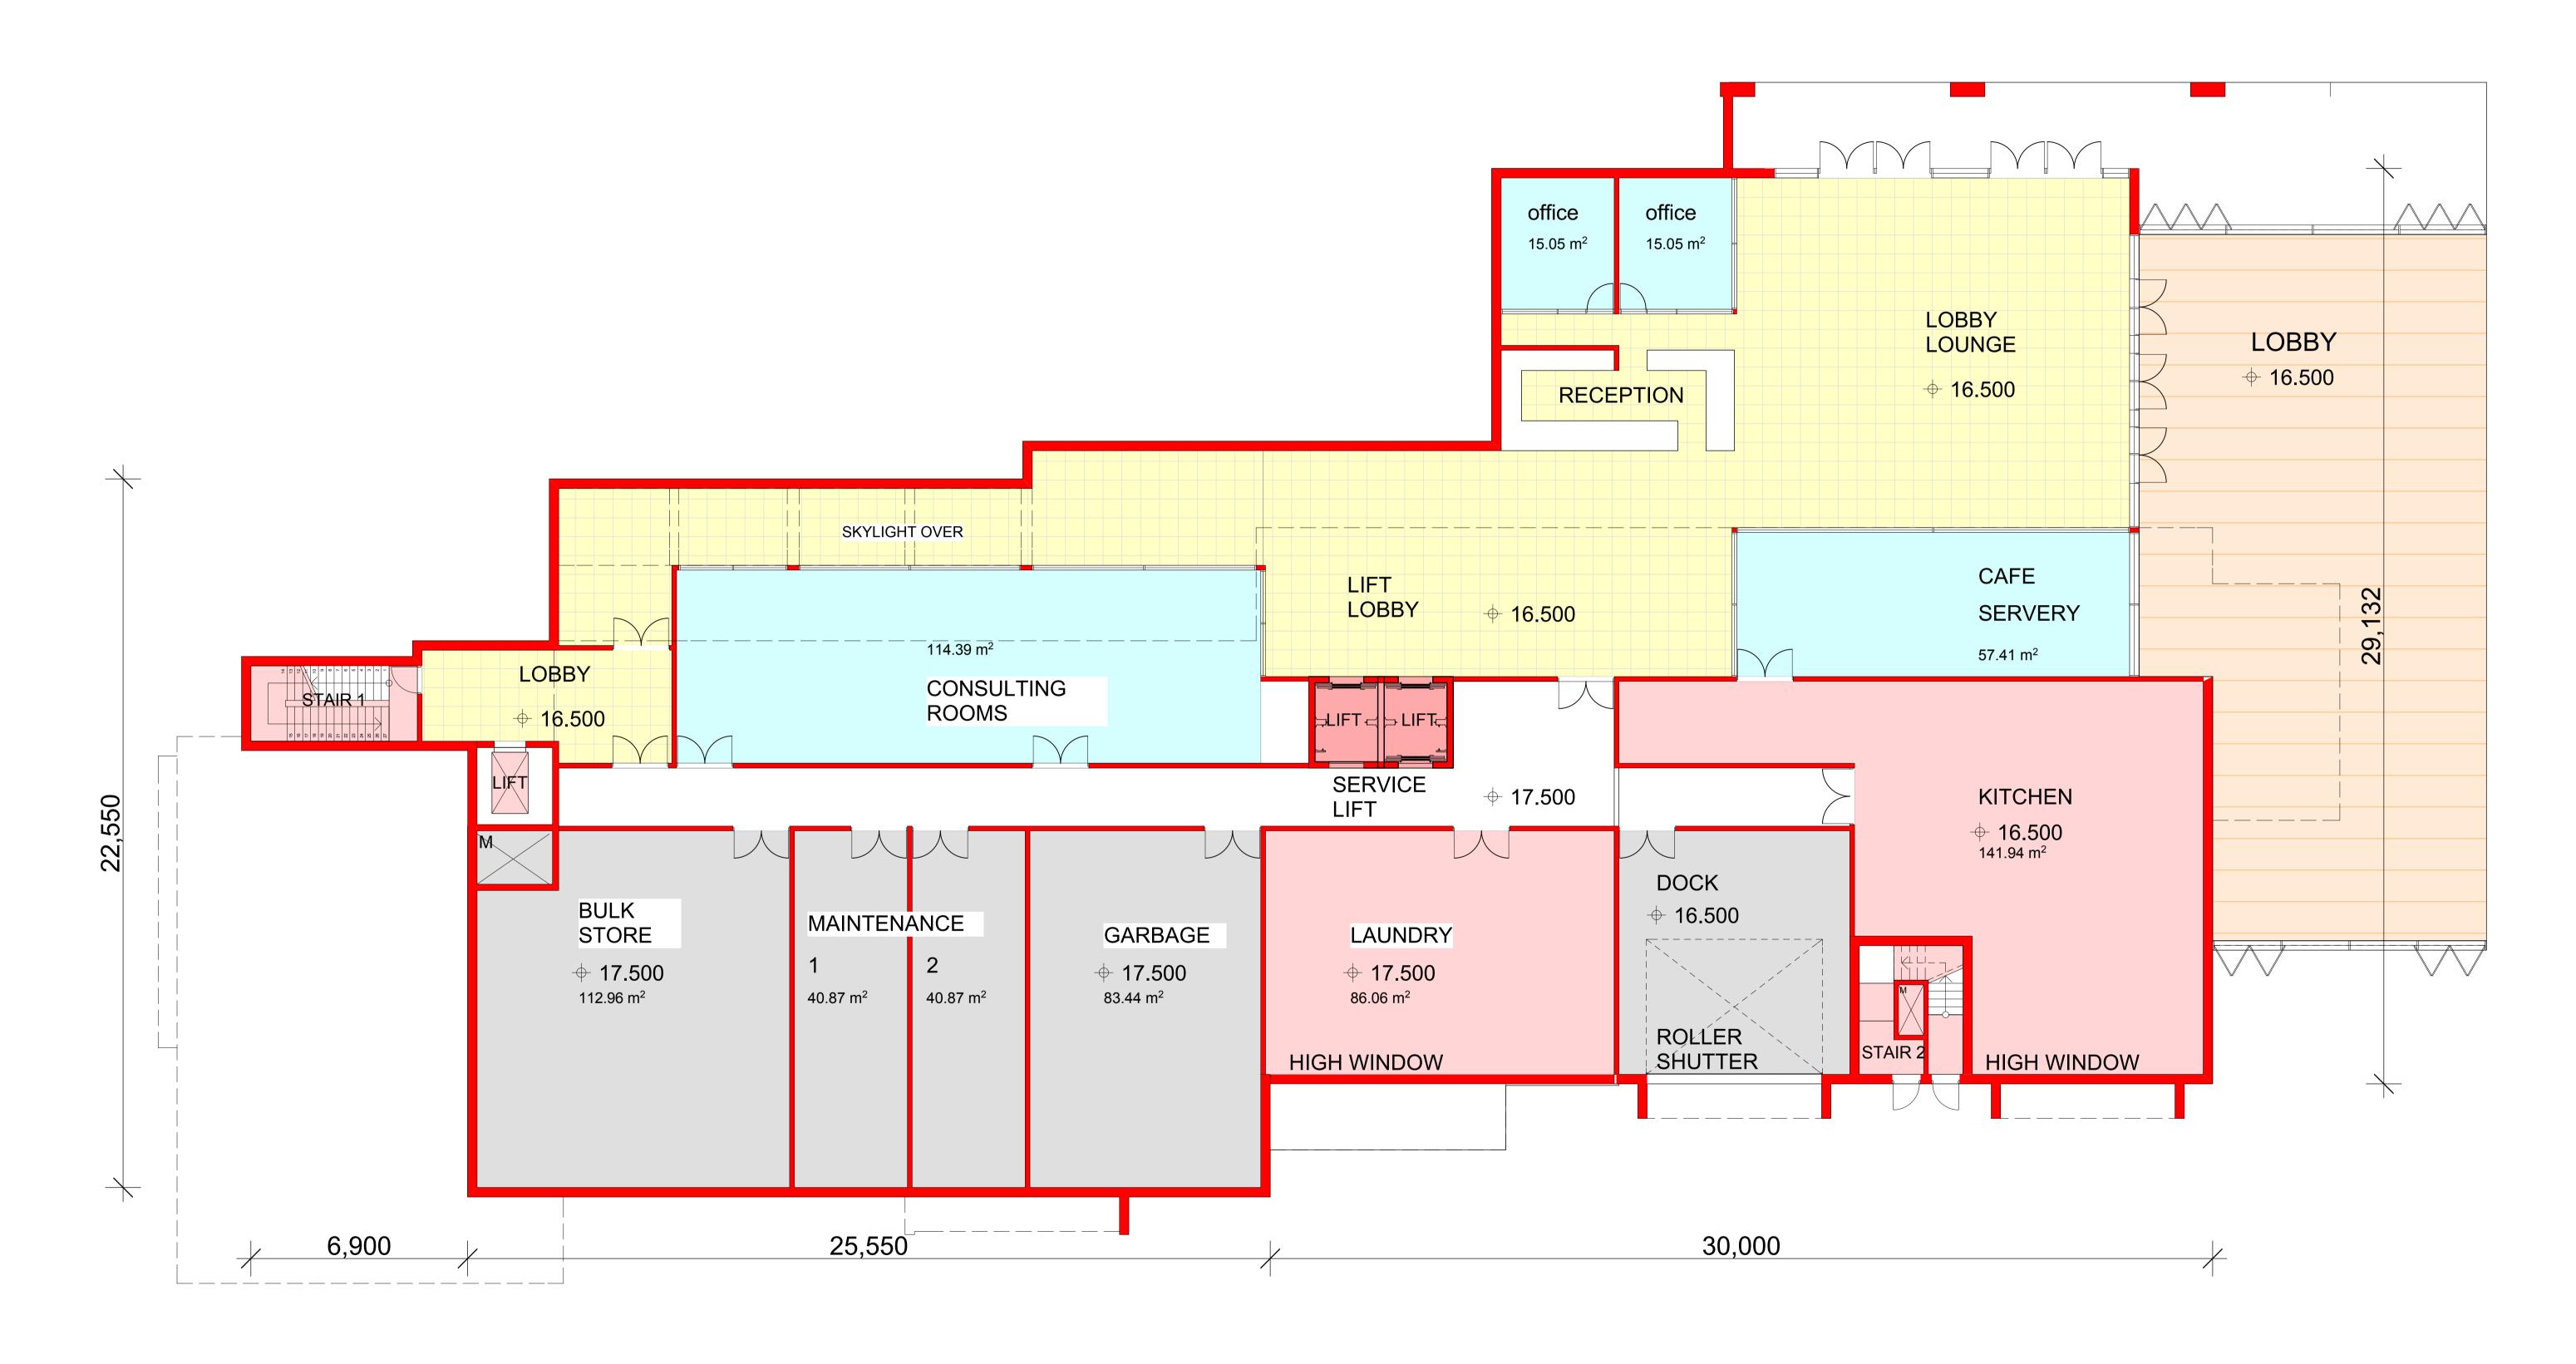

2 COOPER ST. PADDINGTON

RACF Building - Level 1

Presbyterian Aged Care PADDINGTON

DRAWING No DA 420