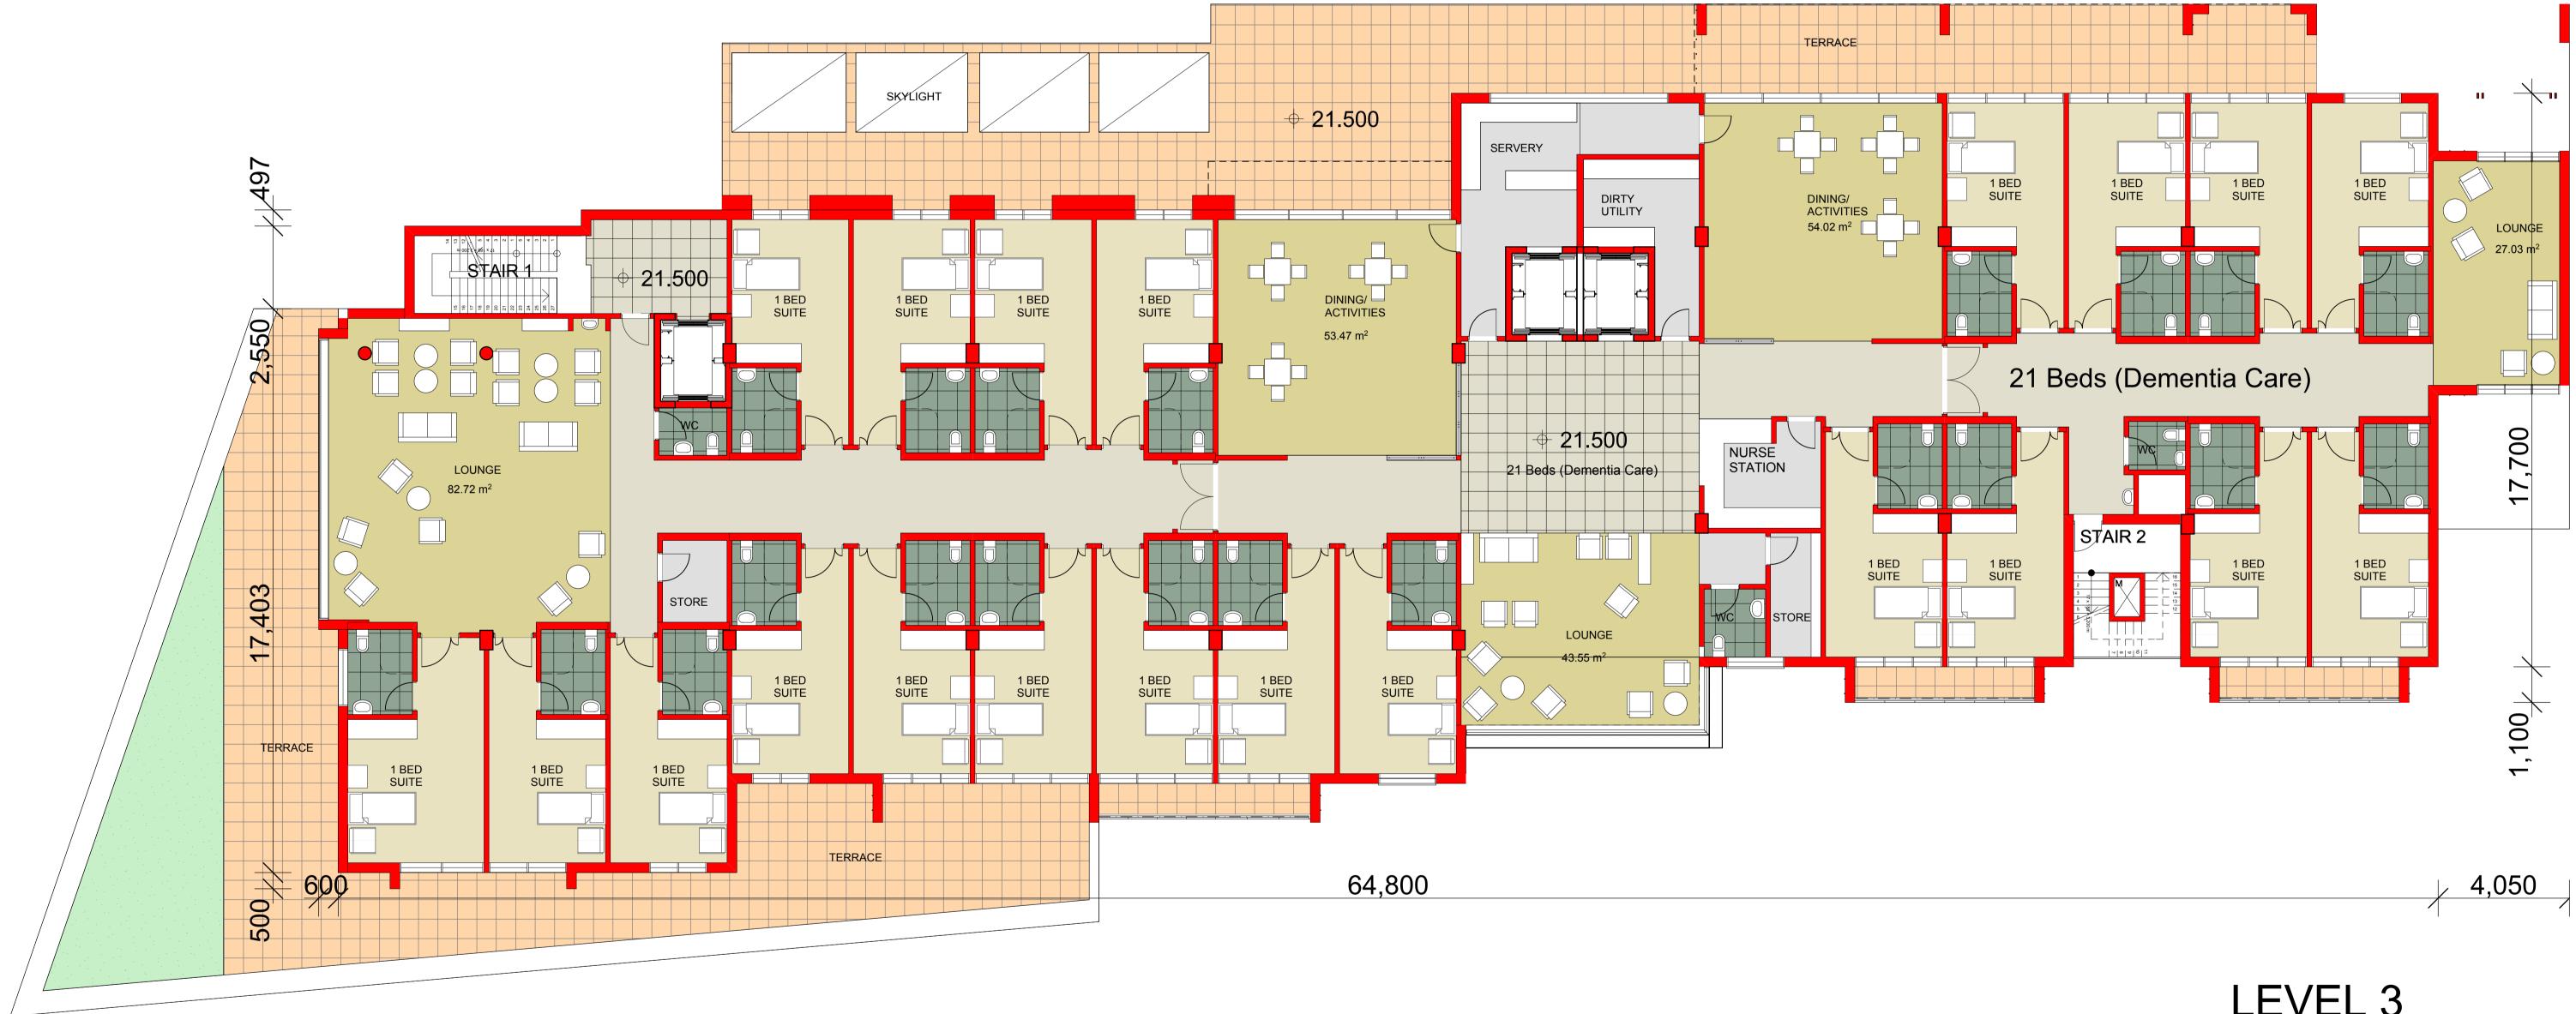

RACF Building - Level 3

"Copyright JPR Architects Pty Ltd. Reproduction of the whole or part of this documents constitutes an infringement of copyright. The infortmation, ideas and concepts contained in this document are confidential and the recipient of this document is prohibited from disclosing such information, ideas and concepts to any person without the prior written consent of JPR Architects Pty Ltd."

LEVEL 3

CAUTION: Drawings which have been scanned, saved in PDF format, and/or reprinted other than by JPRA, may not be to scale and should not be scaled or relied on for area calculations

This design has had no input from relevant planning and services or BCA consultants and should not be construed as final

PROJECT No

ITEM No

PROJECT ADDRESS 2 COOPER ST. PADDINGTON

CLIENT Presbyterian Aged Care PADDINGTON