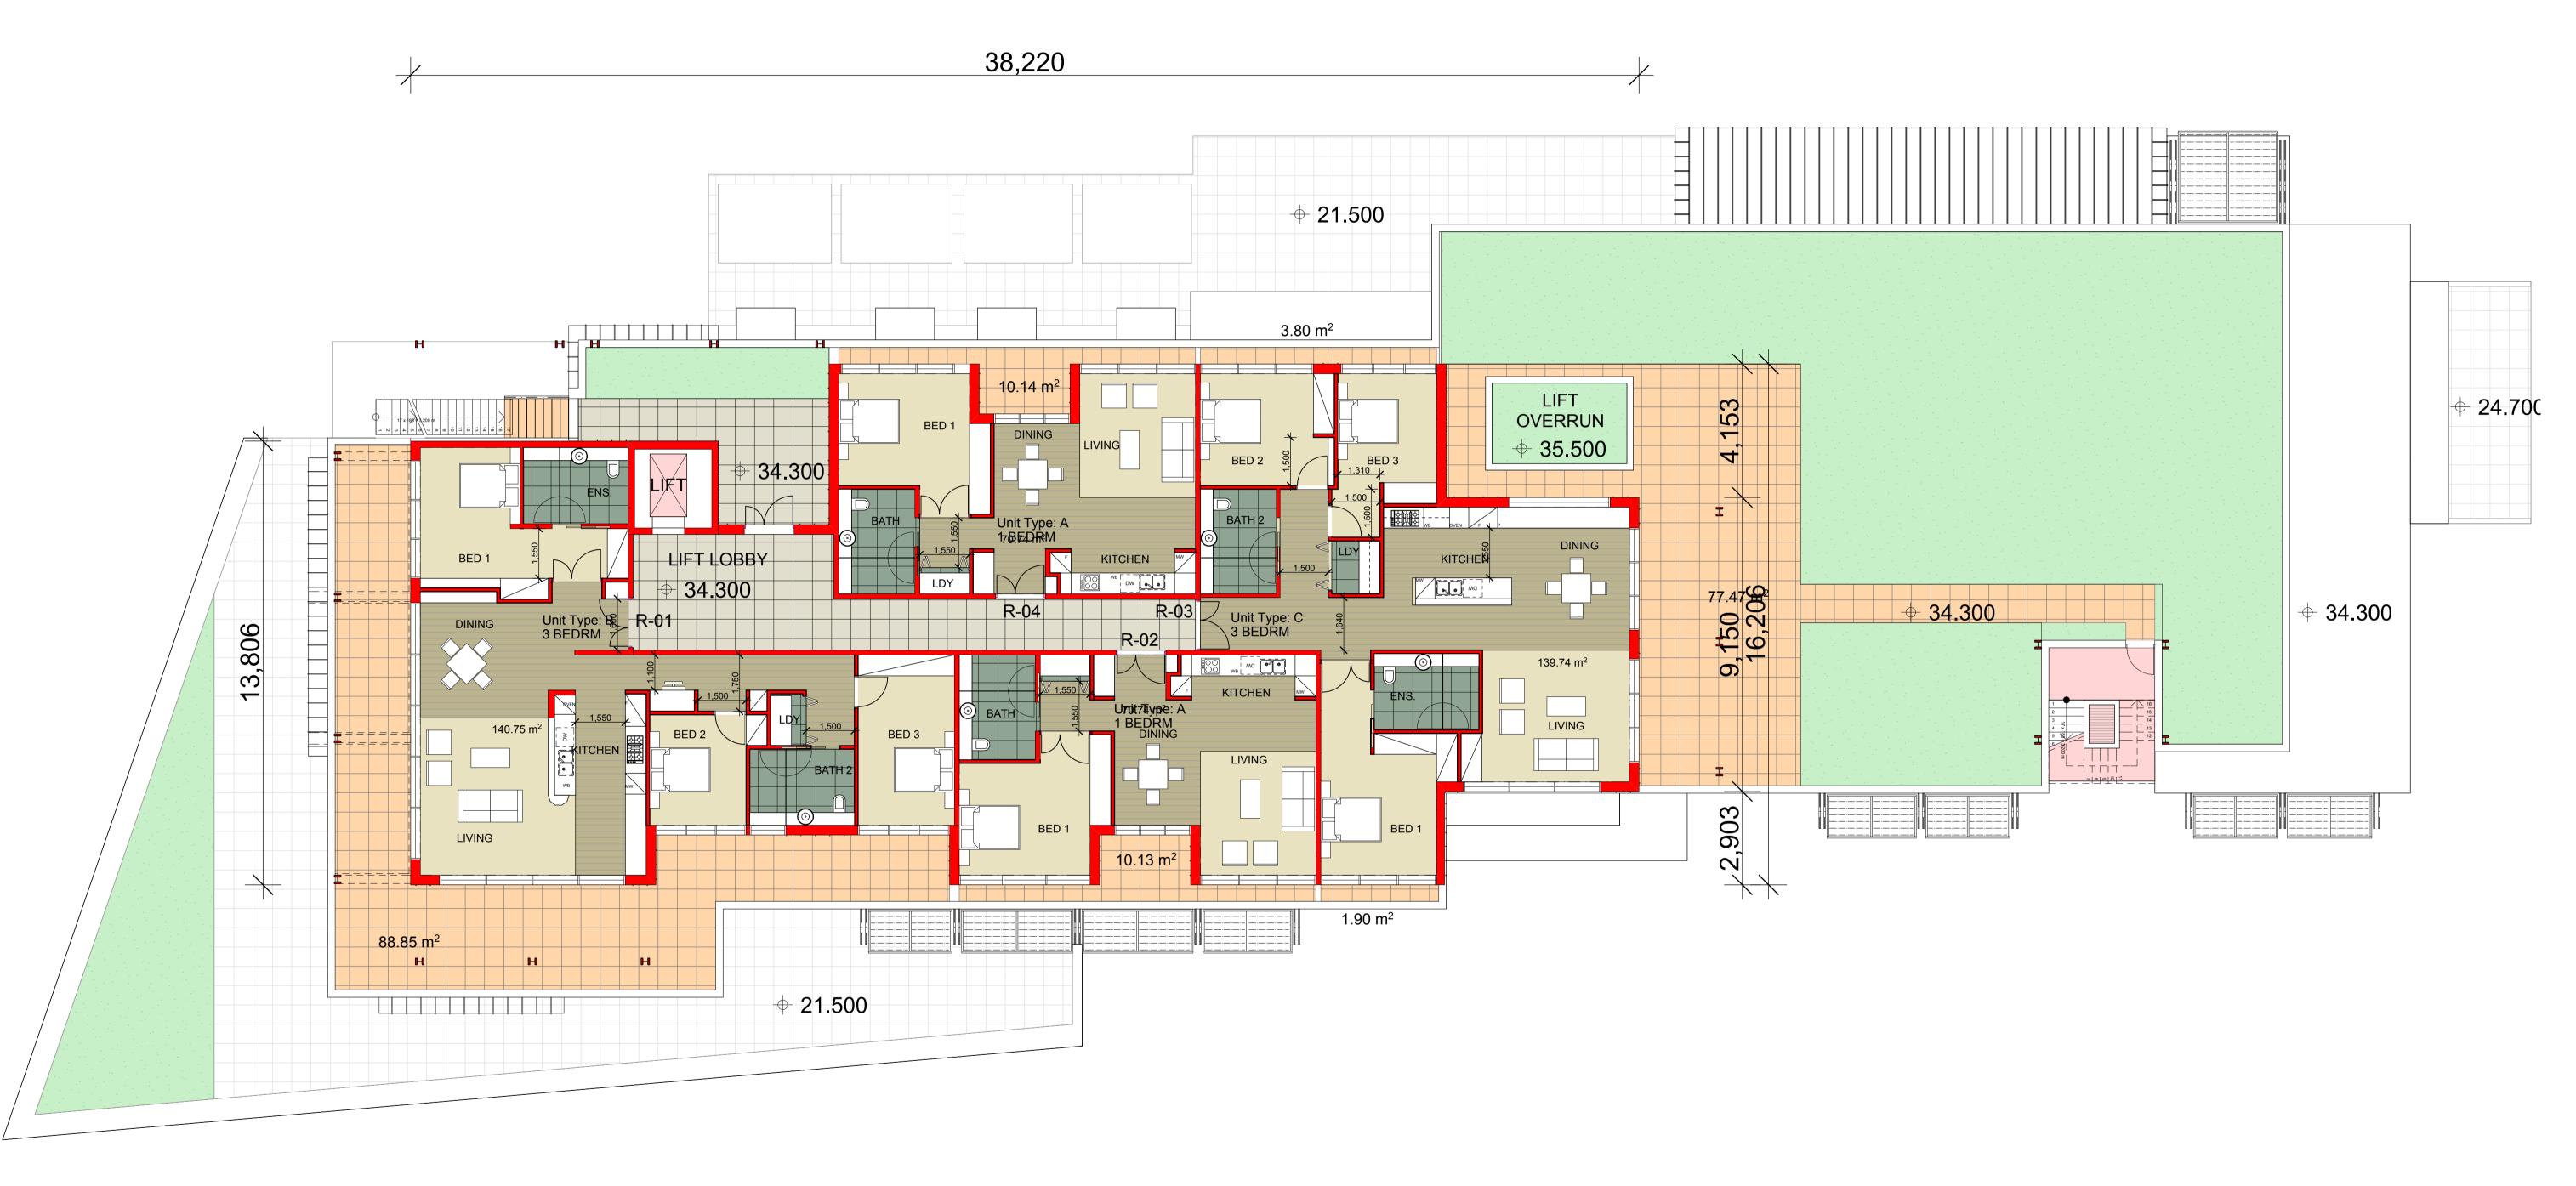

RACF Building - Level 7

TN PROJECT NORTH

"Copyright JPR Architects Pty Ltd.
Reproduction of the whole or part of this documents constitutes an infringement of copyright. The infortmation, ideas and concepts contained in this document are confidential and the recipient of this document is prohibited from disclosing such information, ideas and concepts to any person without the prior written consent of JPR Architects Pty Ltd."

"THE TERRACES"

SCALE AT A1 DATE PROJECT No
1:100 07/06/2010 2006067

REVISION DRAWN ITEM No
A RM / YS/ RK 38107

This design has had no input from relevant planning and services or BCA consultants and should not be construed as final

PROJECT ADDRESS
2 COOPER ST. PADDINGTON

RACF Building - Level 7

CAUTION: Drawings which have been scanned, saved in PDF format, and/or reprinted

Presbyterian Aged Care PADDINGTON

other than by JPRA, may not be to scale and should not be scaled or relied on for area

DA 426