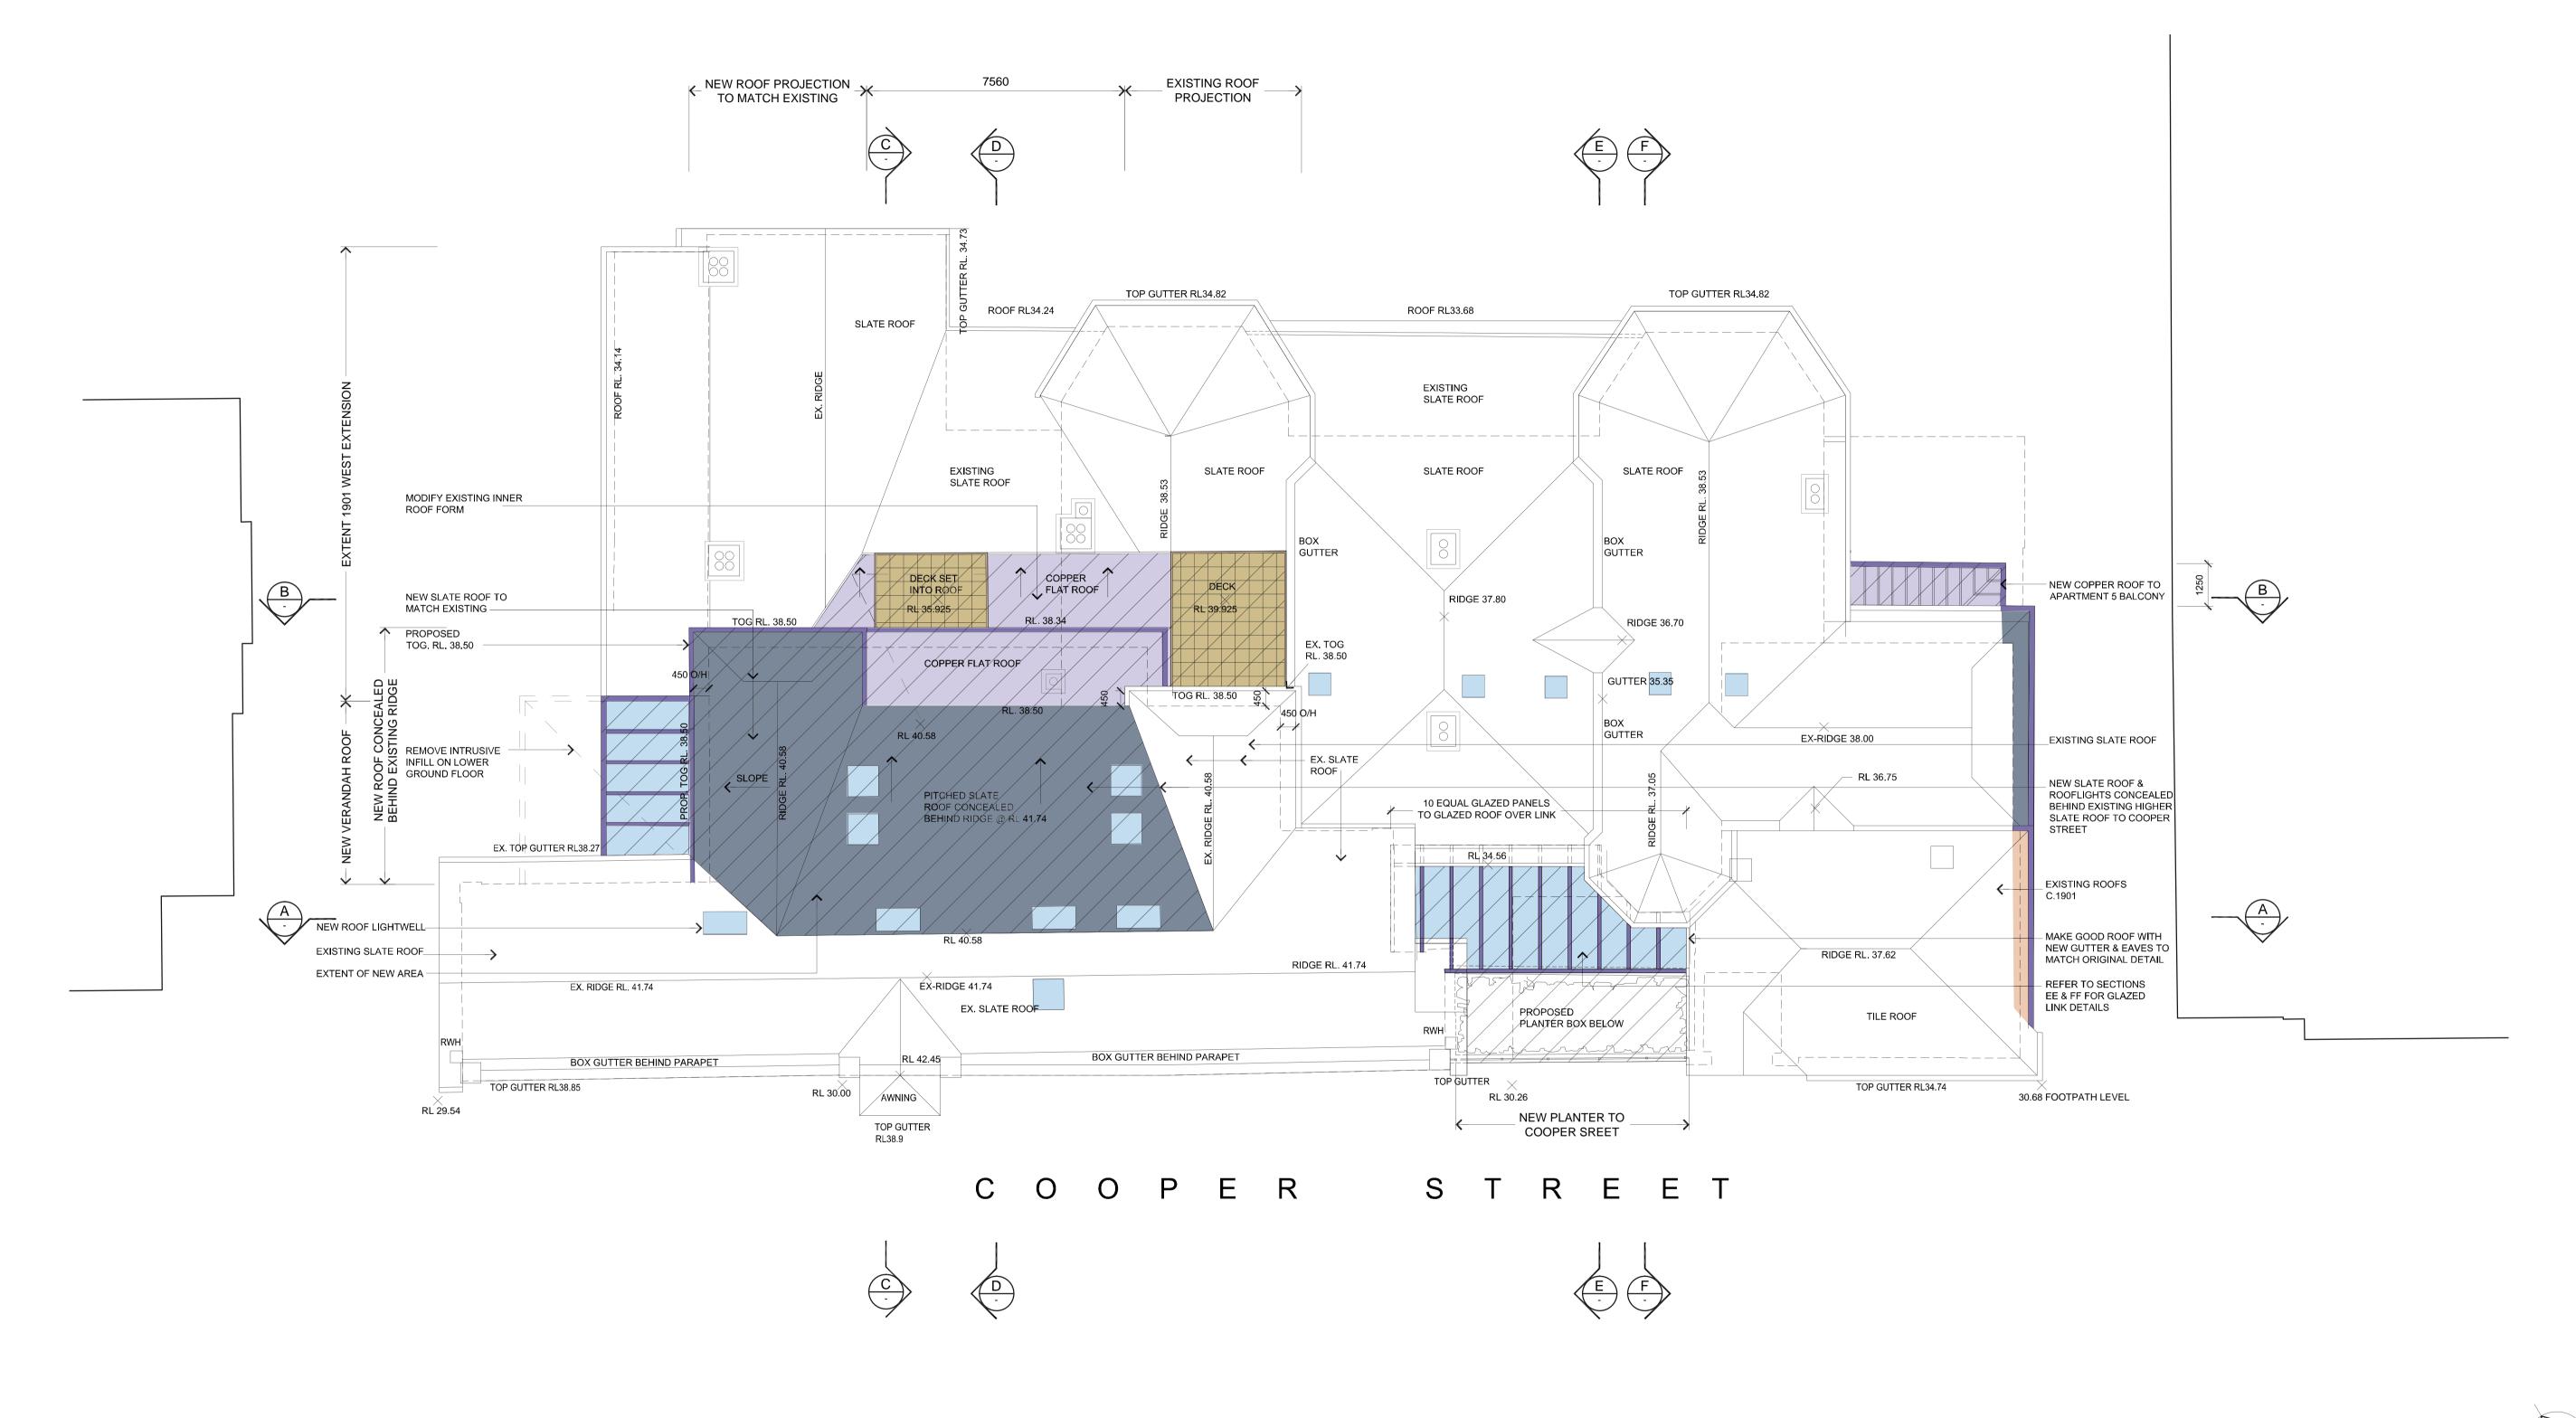

PROPOSED ROOF PLAN 1:100@A1

DRAWING No

**DA 434** 

CAUTION: Drawings which have been scanned, saved in PDF format, and/or reprinted, other than by JPRA, may not be to scale and should not be scaled or relied on for area

Heritage Building- Roof