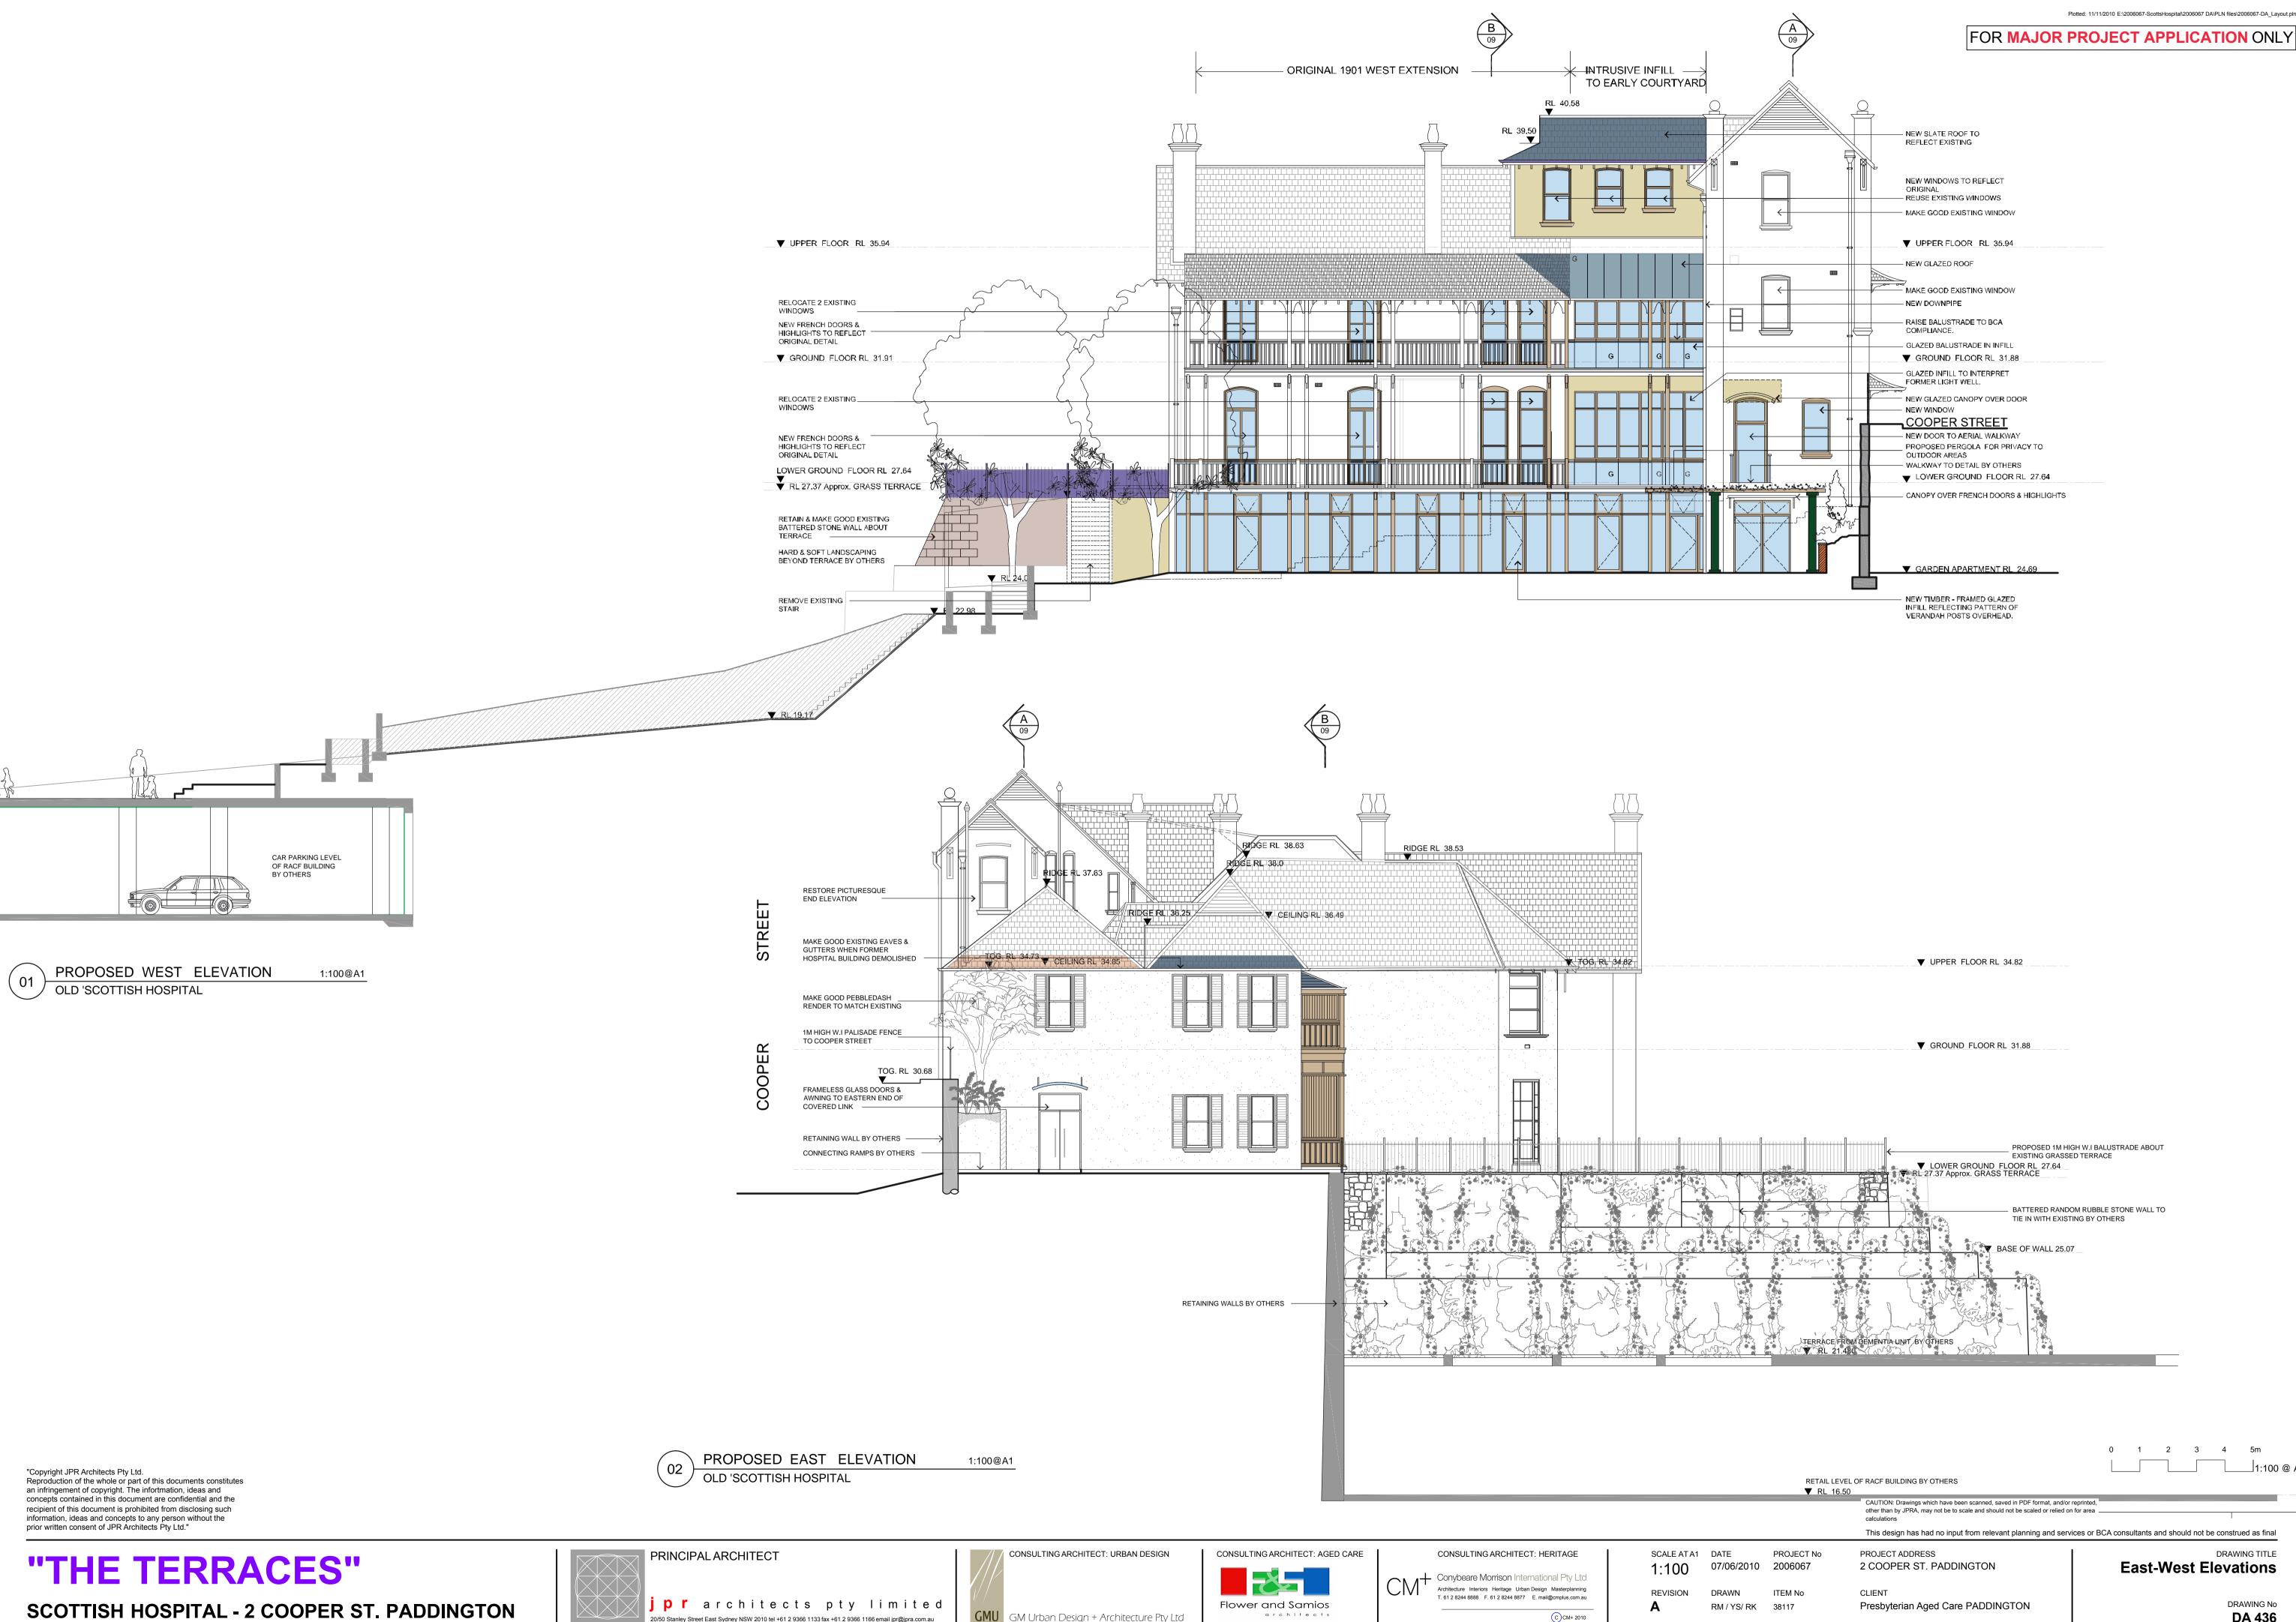

**SCOTTISH HOSPITAL - 2 COOPER ST. PADDINGTON** 

20/50 Stanley Street East Sydney NSW 2010 tel +61 2 9366 1133 fax +61 2 9366 1166 email jpr@jpra.com.au

**GMU** GM Urban Design + Architecture Pty Ltd

| RETAIL LEV<br>▼ RL 16. | EL OF RACF BUILDING BY OTHERS<br>50                                                                                                                                                                                              | 0 1 2 3 4 5m                          |
|------------------------|----------------------------------------------------------------------------------------------------------------------------------------------------------------------------------------------------------------------------------|---------------------------------------|
|                        | CAUTION: Drawings which have been scanned, saved in PDF format, and/<br>other than by JPRA, may not be to scale and should not be scaled or relied<br>calculations<br>This design has had no input from relevant planning and se |                                       |
| PROJECT No<br>2006067  | PROJECT ADDRESS<br>2 COOPER ST. PADDINGTON                                                                                                                                                                                       | DRAWING TITLE<br>East-West Elevations |
| ITEM No<br>38117       | CLIENT<br>Presbyterian Aged Care PADDINGTON                                                                                                                                                                                      | DRAWING No                            |