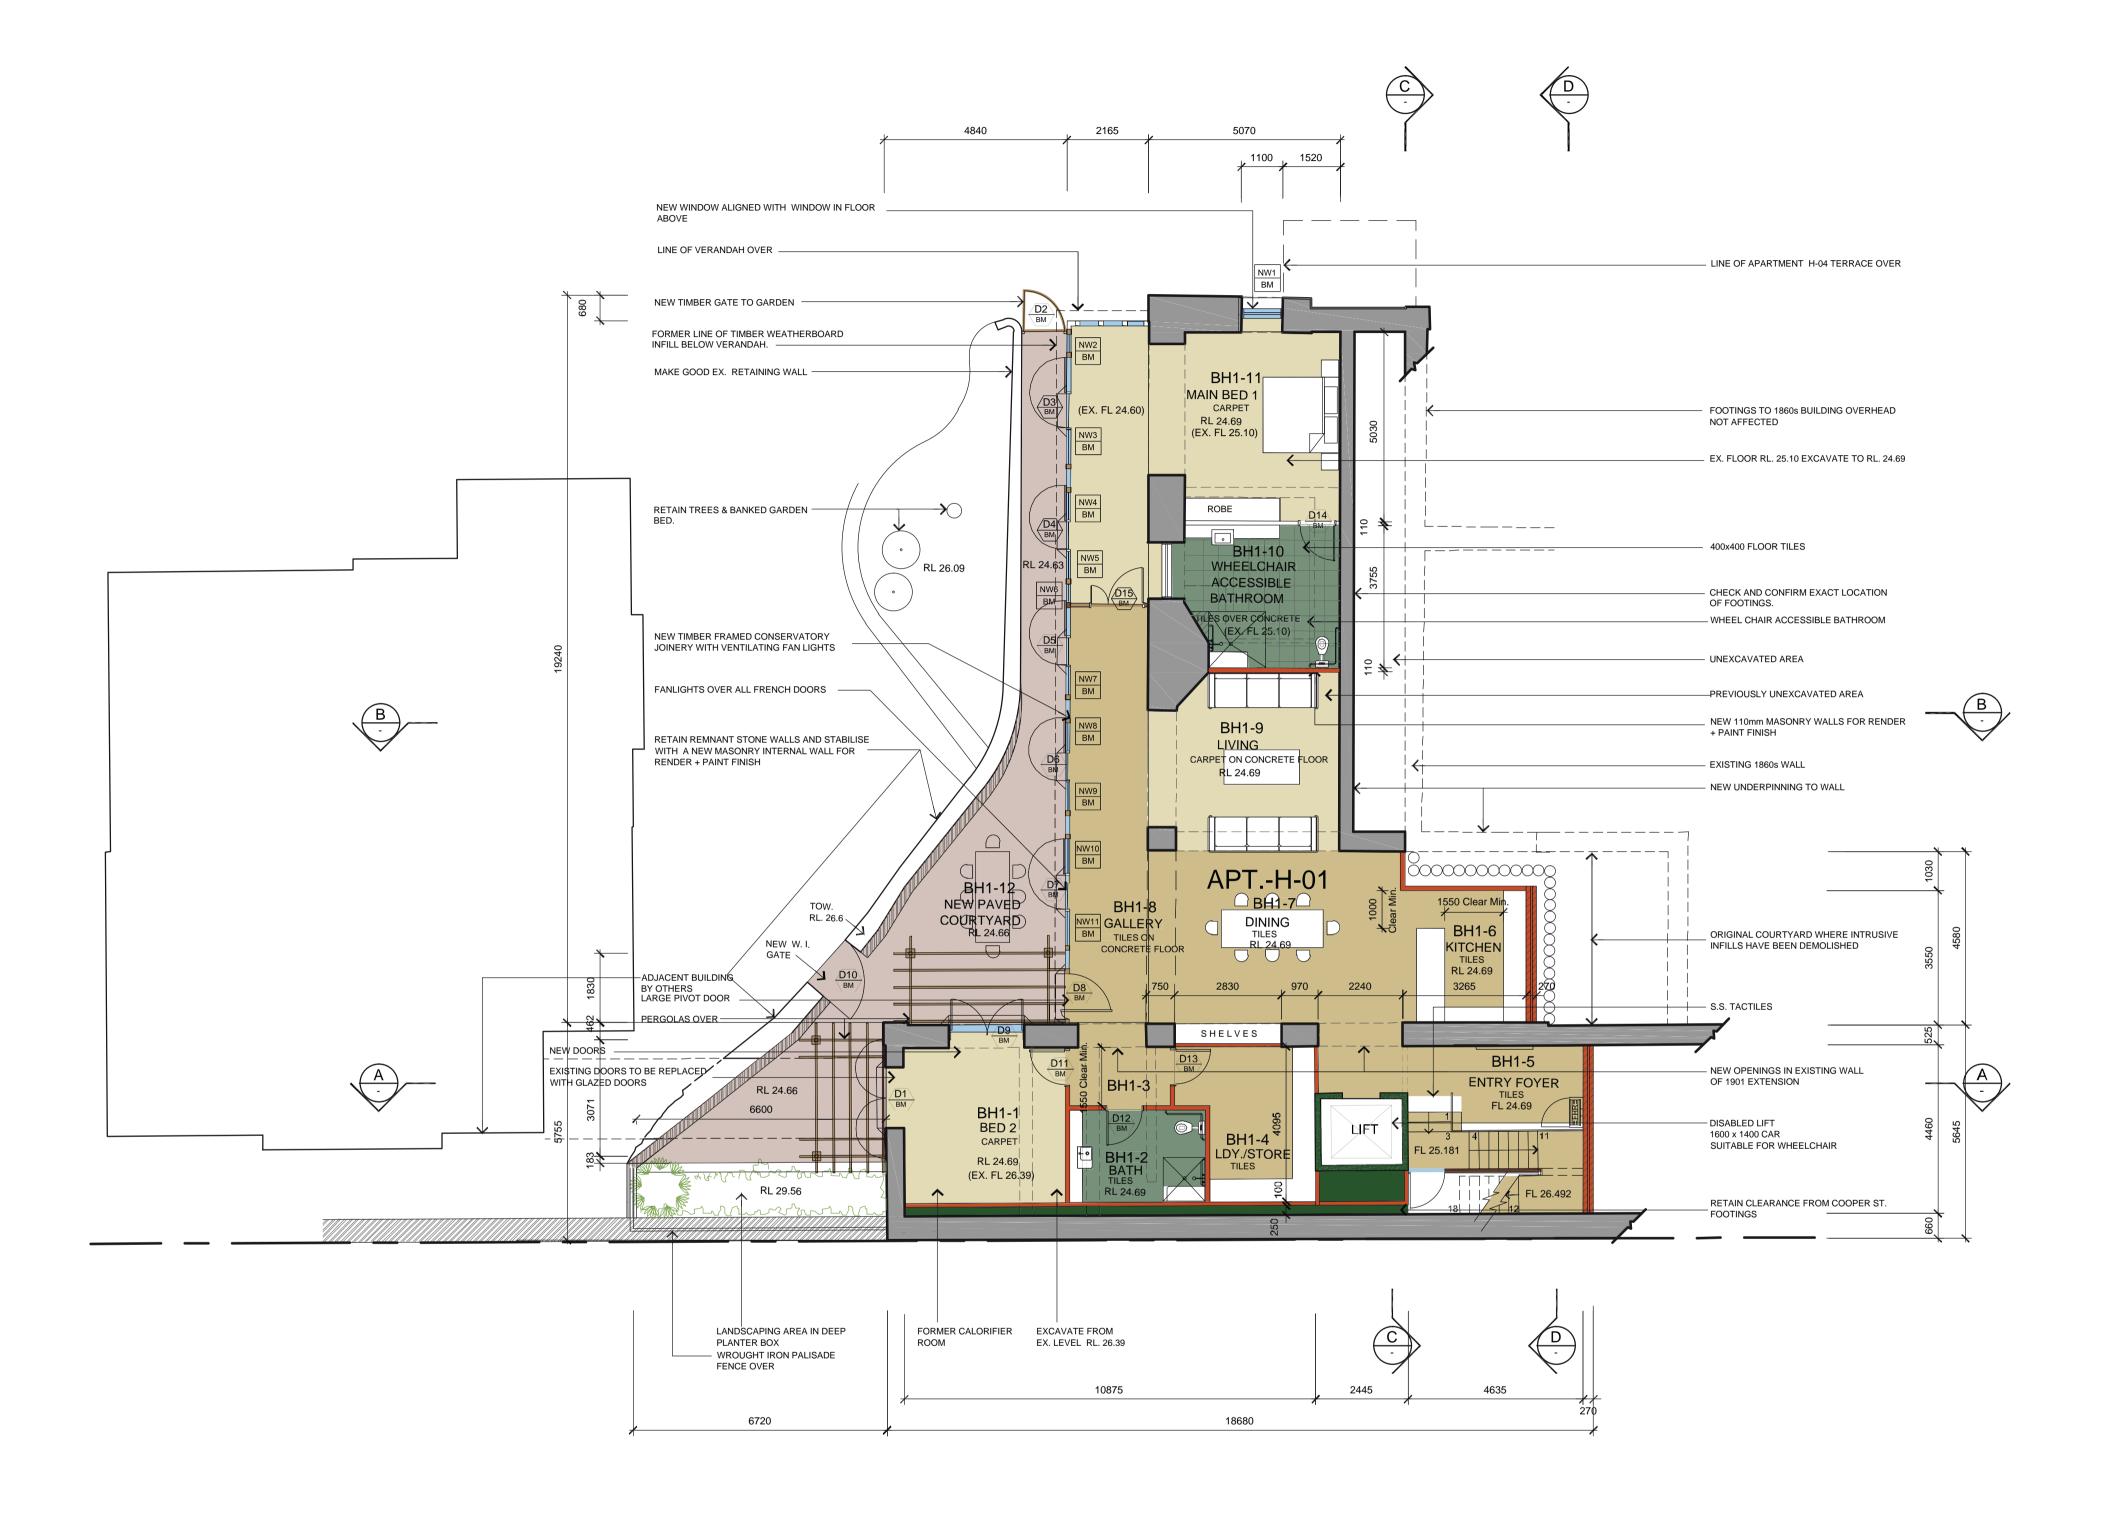

## "THE TERRACES"

other than by JPRA, may not be to scale and should not be scaled or relied on for area This design has had no input from relevant planning and services or BCA consultants and should not be construed as final Heritage Building - Level 4 2 COOPER ST. PADDINGTON Presbyterian Aged Care PADDINGTON

Plotted: 11/11/2010 E:\2006067-ScottsHospital\2006067 DA\PLN files\2006067-DA Layout.pln

FOR MAJOR PROJECT APPLICATION ONLY GENERALLY: REFER TO DRAWINGS No.09120-12 TO No. 09120-17 FOR CONSERVATION AND REMEDIAL WORKS. LEGEND EXISTING WALL EXISTING WALL TO BE DEMOLISHED **NEW WALL NEW EXCAVATION** 

- DOOR NUMBER

DRAWING No

DA 430