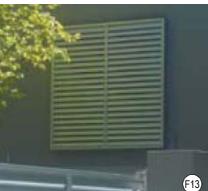

## EXTERNAL FINISHES LEGEND

- DRY PACK STONE WALL -THREDBO GREY COLOUR SANDSTONE
- METAL CLADDING
- MASONRY WALL -BRICK 'JUTE SMOOTH'
- PROFILED ALUMINIUM BOARDING -REVERSE BRICK VENEER WALLS
- RENDER AND PAINTED
- WINDOW ALUMINIUM FRAMED GLAZING
- BALUSTRADE -STAINLESS STELL FRAMED GLASS INFILL BALUSTRADE
- VERTICAL SHADING LOUVRES ALUMINIUM FRAMED WITH RECONSTITUTED TIMBER LOUVRES
- VERTICAL SHADING LOUVRES -GLASS LOUVRES
- HORIZONTAL SUNSCREEN -TIMBER POST & BEAM ON STEEL FRAME WITH ALUMINIUM BLADES / GRILL LOUVRES
- FRAMELESS GLASSCANOPY WALKWAY WITH TIMBER AND STEEL STRUCTURE
- ALUMINIUM LOUVRE WIDE BLADE SUNSCREEN
- HORIZONTAL TIMBER SUNSCREEN