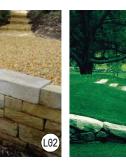

## EXTERNAL FINISHES LEGEND

- DRY PACK STONE WALL -THREDBO GREY COLOUR SANDSTONE
- METAL CLADDING
- MASONRY WALL -BRICK 'JUTE SMOOTH'
- PROFILED ALUMINIUM BOARDING -REVERSE BRICK VENEER WALLS
- RENDER AND PAINTED
- WINDOW ALUMINIUM FRAMED GLAZING
- BALUSTRADE -STAINLESS STELL FRAMED GLASS INFILL BALUSTRADE
- VERTICAL SHADING LOUVRES ALUMINIUM FRAMED WITH RECONSTITUTED TIMBER LOUVRES
- VERTICAL SHADING LOUVRES -GLASS LOUVRES
- HORIZONTAL SUNSCREEN -TIMBER POST & BEAM ON STEEL FRAME WITH ALUMINIUM BLADES / GRILL LOUVRES
- FRAMELESS GLASSCANOPY WALKWAY WITH TIMBER AND STEEL STRUCTURE
- ALUMINIUM LOUVRE WIDE BLADE SUNSCREEN
- HORIZONTAL TIMBER SUNSCREEN