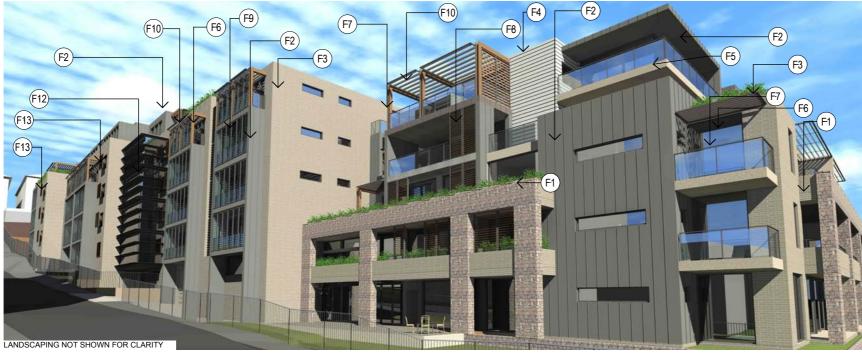

## EXTERNAL FINISHES LEGEND

- DRY PACK STONE WALL -THREDBO GREY COLOUR SANDSTONE
- METAL CLADDING
- MASONRY WALL -BRICK 'JUTE SMOOTH'
- PROFILED ALUMINIUM BOARDING -REVERSE BRICK VENEER WALLS
- RENDER AND PAINTED
- WINDOW ALUMINIUM FRAMED GLAZING
- BALUSTRADE -STAINLESS STELL FRAMED GLASS INFILL BALUSTRADE
- VERTICAL SHADING LOUVRES ALUMINIUM FRAMED WITH RECONSTITUTED TIMBER LOUVRES
- VERTICAL SHADING LOUVRES -GLASS LOUVRES
- HORIZONTAL SUNSCREEN -TIMBER POST & BEAM ON STEEL FRAME WITH ALUMINIUM BLADES / GRILL LOUVRES
- FRAMELESS GLASSCANOPY WALKWAY WITH TIMBER AND STEEL STRUCTURE
- ALUMINIUM LOUVRE WIDE BLADE SUNSCREEN
- HORIZONTAL TIMBER SUNSCREEN

## **EXTERNAL FINISHES - STEPHEN ST ILU/RACF - GLEN ST VIEW**

"THE TERRACES"

PRINCIPAL ARCHITECT

NTS

SCALE AT A3 DATE PROJECT NO NTS 05/08/2010 2006067

PROJECT ADDRESS
2 COOPER ST. PADDINGTON

FOR MAJOR PROJECT APPLICATION ONLY

Finishes Board - Glen St View DA 652