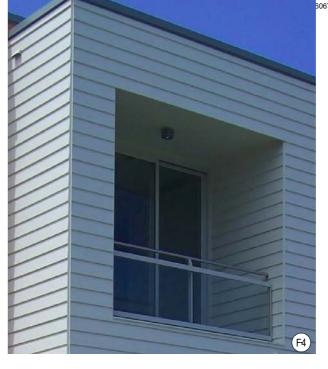

## EXTERNAL FINISHES LEGEND

- DRY PACK STONE WALL -THREDBO GREY COLOUR SANDSTONE
- METAL CLADDING
- MASONRY WALL -BRICK 'JUTE SMOOTH'
- PROFILED ALUMINIUM BOARDING -REVERSE BRICK VENEER WALLS
- RENDER AND PAINTED
- WINDOW ALUMINIUM FRAMED GLAZING
- BALUSTRADE -STAINLESS STELL FRAMED GLASS INFILL BALUSTRADE
- VERTICAL SHADING LOUVRES ALUMINIUM FRAMED WITH RECONSTITUTED TIMBER LOUVRES
- VERTICAL SHADING LOUVRES -GLASS LOUVRES
- HORIZONTAL SUNSCREEN -TIMBER POST & BEAM ON STEEL FRAME WITH ALUMINIUM BLADES / GRILL LOUVRES
- FRAMELESS GLASSCANOPY WALKWAY WITH TIMBER AND STEEL STRUCTURE
- ALUMINIUM LOUVRE WIDE BLADE SUNSCREEN
- HORIZONTAL TIMBER SUNSCREEN