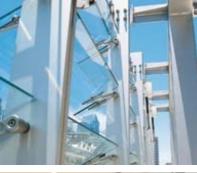

## EXTERNAL FINISHES LEGEND

- DRY PACK STONE WALL -THREDBO GREY COLOUR SANDSTONE
- METAL CLADDING
- MASONRY WALL -BRICK 'JUTE SMOOTH'
- PROFILED ALUMINIUM BOARDING -REVERSE BRICK VENEER WALLS
- RENDER AND PAINTED
- WINDOW ALUMINIUM FRAMED GLAZING
- BALUSTRADE -STAINLESS STELL FRAMED GLASS INFILL BALUSTRADE
- VERTICAL SHADING LOUVRES ALUMINIUM FRAMED WITH RECONSTITUTED TIMBER LOUVRES
- VERTICAL SHADING LOUVRES -GLASS LOUVRES
- HORIZONTAL SUNSCREEN -TIMBER POST & BEAM ON STEEL FRAME WITH ALUMINIUM BLADES / GRILL LOUVRES
- FRAMELESS GLASSCANOPY WALKWAY WITH TIMBER AND STEEL STRUCTURE
- ALUMINIUM LOUVRE WIDE BLADE SUNSCREEN
- HORIZONTAL TIMBER SUNSCREEN