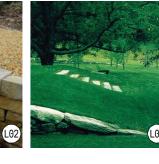

## EXTERNAL FINISHES LEGEND

- DRY PACK STONE WALL -THREDBO GREY COLOUR SANDSTONE
- METAL CLADDING
- MASONRY WALL -BRICK 'JUTE SMOOTH'
- PROFILED ALUMINIUM BOARDING -REVERSE BRICK VENEER WALLS
- RENDER AND PAINTED
- WINDOW ALUMINIUM FRAMED GLAZING
- BALUSTRADE -STAINLESS STELL FRAMED GLASS INFILL BALUSTRADE
- VERTICAL SHADING LOUVRES ALUMINIUM FRAMED WITH RECONSTITUTED TIMBER LOUVRES
- VERTICAL SHADING LOUVRES -GLASS LOUVRES
- HORIZONTAL SUNSCREEN -TIMBER POST & BEAM ON STEEL FRAME WITH ALUMINIUM BLADES / GRILL LOUVRES
- FRAMELESS GLASSCANOPY WALKWAY WITH TIMBER AND STEEL STRUCTURE
- ALUMINIUM LOUVRE WIDE BLADE SUNSCREEN
- HORIZONTAL TIMBER SUNSCREEN