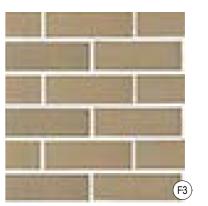

## EXTERNAL FINISHES LEGEND

- DRY PACK STONE WALL -THREDBO GREY COLOUR SANDSTONE
- METAL CLADDING
- MASONRY WALL -BRICK 'JUTE SMOOTH'
- PROFILED ALUMINIUM BOARDING -REVERSE BRICK VENEER WALLS
- RENDER AND PAINTED
- WINDOW ALUMINIUM FRAMED GLAZING
- BALUSTRADE -STAINLESS STELL FRAMED GLASS INFILL BALUSTRADE
- VERTICAL SHADING LOUVRES ALUMINIUM FRAMED WITH RECONSTITUTED TIMBER LOUVRES
- VERTICAL SHADING LOUVRES -GLASS LOUVRES
- HORIZONTAL SUNSCREEN -TIMBER POST & BEAM ON STEEL FRAME WITH ALUMINIUM BLADES / GRILL LOUVRES
- FRAMELESS GLASSCANOPY WALKWAY WITH TIMBER AND STEEL STRUCTURE
- ALUMINIUM LOUVRE WIDE BLADE SUNSCREEN
- HORIZONTAL TIMBER SUNSCREEN