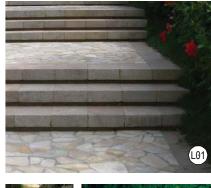

## EXTERNAL FINISHES LEGEND

- DRY PACK STONE WALL -THREDBO GREY COLOUR SANDSTONE
- METAL CLADDING
- MASONRY WALL -BRICK 'JUTE SMOOTH'
- PROFILED ALUMINIUM BOARDING -REVERSE BRICK VENEER WALLS
- RENDER AND PAINTED
- WINDOW ALUMINIUM FRAMED GLAZING
- BALUSTRADE -STAINLESS STELL FRAMED GLASS INFILL BALUSTRADE
- VERTICAL SHADING LOUVRES ALUMINIUM FRAMED WITH RECONSTITUTED TIMBER LOUVRES
- VERTICAL SHADING LOUVRES -GLASS LOUVRES
- HORIZONTAL SUNSCREEN -TIMBER POST & BEAM ON STEEL FRAME WITH ALUMINIUM BLADES / GRILL LOUVRES
- FRAMELESS GLASSCANOPY WALKWAY WITH TIMBER AND STEEL STRUCTURE
- ALUMINIUM LOUVRE WIDE BLADE SUNSCREEN
- HORIZONTAL TIMBER SUNSCREEN