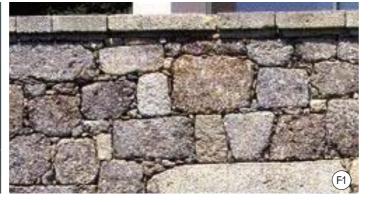

## EXTERNAL FINISHES LEGEND

- DRY PACK STONE WALL -THREDBO GREY COLOUR SANDSTONE
- METAL CLADDING
- MASONRY WALL -BRICK 'JUTE SMOOTH'
- PROFILED ALUMINIUM BOARDING -REVERSE BRICK VENEER WALLS
- RENDER AND PAINTED
- WINDOW ALUMINIUM FRAMED GLAZING
- BALUSTRADE -STAINLESS STELL FRAMED GLASS INFILL BALUSTRADE
- VERTICAL SHADING LOUVRES ALUMINIUM FRAMED WITH RECONSTITUTED TIMBER LOUVRES
- VERTICAL SHADING LOUVRES -GLASS LOUVRES
- HORIZONTAL SUNSCREEN -TIMBER POST & BEAM ON STEEL FRAME WITH ALUMINIUM BLADES / GRILL LOUVRES
- FRAMELESS GLASSCANOPY WALKWAY WITH TIMBER AND STEEL STRUCTURE
- ALUMINIUM LOUVRE WIDE BLADE SUNSCREEN
- HORIZONTAL TIMBER SUNSCREEN