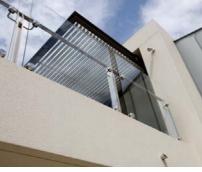

## EXTERNAL FINISHES LEGEND

- DRY PACK STONE WALL -THREDBO GREY COLOUR SANDSTONE
- METAL CLADDING
- MASONRY WALL -BRICK 'JUTE SMOOTH'
- PROFILED ALUMINIUM BOARDING -REVERSE BRICK VENEER WALLS
- RENDER AND PAINTED
- WINDOW ALUMINIUM FRAMED GLAZING
- BALUSTRADE -STAINLESS STELL FRAMED GLASS INFILL BALUSTRADE
- VERTICAL SHADING LOUVRES ALUMINIUM FRAMED WITH RECONSTITUTED TIMBER LOUVRES
- VERTICAL SHADING LOUVRES -GLASS LOUVRES
- HORIZONTAL SUNSCREEN -TIMBER POST & BEAM ON STEEL FRAME WITH ALUMINIUM BLADES / GRILL LOUVRES
- FRAMELESS GLASSCANOPY WALKWAY WITH TIMBER AND STEEL STRUCTURE
- ALUMINIUM LOUVRE WIDE BLADE SUNSCREEN
- HORIZONTAL TIMBER SUNSCREEN