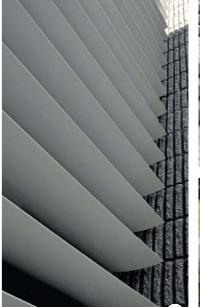

## EXTERNAL FINISHES LEGEND

- DRY PACK STONE WALL -THREDBO GREY COLOUR SANDSTONE
- METAL CLADDING
- MASONRY WALL -BRICK 'JUTE SMOOTH'
- PROFILED ALUMINIUM BOARDING -REVERSE BRICK VENEER WALLS
- RENDER AND PAINTED
- WINDOW ALUMINIUM FRAMED GLAZING
- BALUSTRADE -STAINLESS STELL FRAMED GLASS INFILL BALUSTRADE
- VERTICAL SHADING LOUVRES ALUMINIUM FRAMED WITH RECONSTITUTED TIMBER LOUVRES
- VERTICAL SHADING LOUVRES -GLASS LOUVRES
- HORIZONTAL SUNSCREEN -TIMBER POST & BEAM ON STEEL FRAME WITH ALUMINIUM BLADES / GRILL LOUVRES
- FRAMELESS GLASSCANOPY WALKWAY WITH TIMBER AND STEEL STRUCTURE
- ALUMINIUM LOUVRE WIDE BLADE SUNSCREEN
- HORIZONTAL TIMBER SUNSCREEN