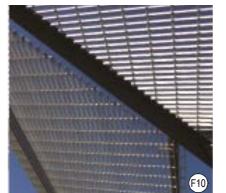

## EXTERNAL FINISHES LEGEND

- DRY PACK STONE WALL -THREDBO GREY COLOUR SANDSTONE
- METAL CLADDING
- MASONRY WALL -BRICK 'JUTE SMOOTH'
- PROFILED ALUMINIUM BOARDING -REVERSE BRICK VENEER WALLS
- RENDER AND PAINTED
- WINDOW ALUMINIUM FRAMED GLAZING
- BALUSTRADE -STAINLESS STELL FRAMED GLASS INFILL BALUSTRADE
- VERTICAL SHADING LOUVRES ALUMINIUM FRAMED WITH RECONSTITUTED TIMBER LOUVRES
- VERTICAL SHADING LOUVRES -GLASS LOUVRES
- HORIZONTAL SUNSCREEN -TIMBER POST & BEAM ON STEEL FRAME WITH ALUMINIUM BLADES / GRILL LOUVRES
- FRAMELESS GLASSCANOPY WALKWAY WITH TIMBER AND STEEL STRUCTURE
- ALUMINIUM LOUVRE WIDE BLADE SUNSCREEN
- HORIZONTAL TIMBER SUNSCREEN