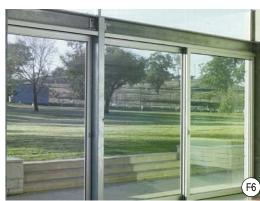

## EXTERNAL FINISHES LEGEND

- DRY PACK STONE WALL -THREDBO GREY COLOUR SANDSTONE
- METAL CLADDING
- MASONRY WALL -BRICK 'JUTE SMOOTH'
- PROFILED ALUMINIUM BOARDING -REVERSE BRICK VENEER WALLS
- RENDER AND PAINTED
- WINDOW ALUMINIUM FRAMED GLAZING
- BALUSTRADE -STAINLESS STELL FRAMED GLASS INFILL BALUSTRADE
- VERTICAL SHADING LOUVRES ALUMINIUM FRAMED WITH RECONSTITUTED TIMBER LOUVRES
- VERTICAL SHADING LOUVRES -GLASS LOUVRES
- HORIZONTAL SUNSCREEN -TIMBER POST & BEAM ON STEEL FRAME WITH ALUMINIUM BLADES / GRILL LOUVRES
- FRAMELESS GLASSCANOPY WALKWAY WITH TIMBER AND STEEL STRUCTURE
- ALUMINIUM LOUVRE WIDE BLADE SUNSCREEN
- HORIZONTAL TIMBER SUNSCREEN