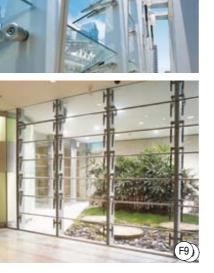

## EXTERNAL FINISHES LEGEND

- DRY PACK STONE WALL -THREDBO GREY COLOUR SANDSTONE
- METAL CLADDING
- MASONRY WALL -BRICK 'JUTE SMOOTH'
- PROFILED ALUMINIUM BOARDING -REVERSE BRICK VENEER WALLS
- RENDER AND PAINTED
- WINDOW ALUMINIUM FRAMED GLAZING
- BALUSTRADE -STAINLESS STELL FRAMED GLASS INFILL BALUSTRADE
- VERTICAL SHADING LOUVRES ALUMINIUM FRAMED WITH RECONSTITUTED TIMBER LOUVRES
- VERTICAL SHADING LOUVRES -GLASS LOUVRES
- HORIZONTAL SUNSCREEN -TIMBER POST & BEAM ON STEEL FRAME WITH ALUMINIUM BLADES / GRILL LOUVRES
- FRAMELESS GLASSCANOPY WALKWAY WITH TIMBER AND STEEL STRUCTURE
- ALUMINIUM LOUVRE WIDE BLADE SUNSCREEN
- HORIZONTAL TIMBER SUNSCREEN