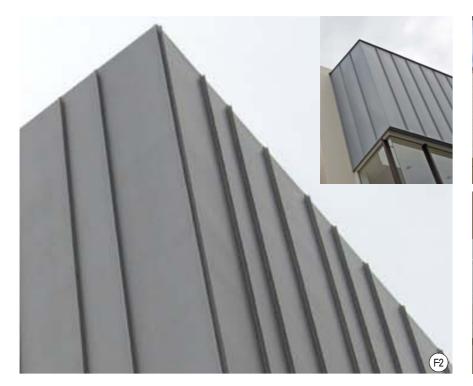

## EXTERNAL FINISHES LEGEND

- DRY PACK STONE WALL -THREDBO GREY COLOUR SANDSTONE
- METAL CLADDING
- MASONRY WALL -BRICK 'JUTE SMOOTH'
- PROFILED ALUMINIUM BOARDING -REVERSE BRICK VENEER WALLS
- RENDER AND PAINTED
- WINDOW ALUMINIUM FRAMED GLAZING
- BALUSTRADE -STAINLESS STELL FRAMED GLASS INFILL BALUSTRADE
- VERTICAL SHADING LOUVRES ALUMINIUM FRAMED WITH RECONSTITUTED TIMBER LOUVRES
- VERTICAL SHADING LOUVRES -GLASS LOUVRES
- HORIZONTAL SUNSCREEN -TIMBER POST & BEAM ON STEEL FRAME WITH ALUMINIUM BLADES / GRILL LOUVRES
- FRAMELESS GLASSCANOPY WALKWAY WITH TIMBER AND STEEL STRUCTURE
- ALUMINIUM LOUVRE WIDE BLADE SUNSCREEN
- HORIZONTAL TIMBER SUNSCREEN