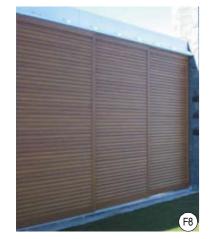

## EXTERNAL FINISHES LEGEND

- DRY PACK STONE WALL -THREDBO GREY COLOUR SANDSTONE
- METAL CLADDING
- MASONRY WALL -BRICK 'JUTE SMOOTH'
- PROFILED ALUMINIUM BOARDING -REVERSE BRICK VENEER WALLS
- RENDER AND PAINTED
- WINDOW ALUMINIUM FRAMED GLAZING
- BALUSTRADE -STAINLESS STELL FRAMED GLASS INFILL BALUSTRADE
- VERTICAL SHADING LOUVRES ALUMINIUM FRAMED WITH RECONSTITUTED TIMBER LOUVRES
- VERTICAL SHADING LOUVRES -GLASS LOUVRES
- HORIZONTAL SUNSCREEN -TIMBER POST & BEAM ON STEEL FRAME WITH ALUMINIUM BLADES / GRILL LOUVRES
- FRAMELESS GLASSCANOPY WALKWAY WITH TIMBER AND STEEL STRUCTURE
- ALUMINIUM LOUVRE WIDE BLADE SUNSCREEN
- HORIZONTAL TIMBER SUNSCREEN