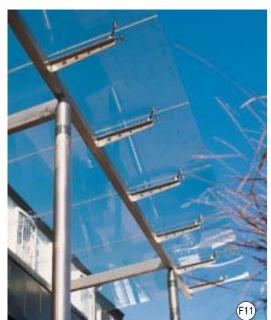

 
 SCALE AT A3
 DATE
 PROJECT N

 NTS
 05/08/2010
 2006067
RM / YS/ RK

| 6067-ScottsHospital\2006067 DA\PLN files\2006067-DA_Layout.pln PRINTED: |             |                                                                                                      | PRINTED: 11/11/2010 |
|-------------------------------------------------------------------------|-------------|------------------------------------------------------------------------------------------------------|---------------------|
|                                                                         | EXT         | ERNAL FINISHES LEGEND                                                                                |                     |
|                                                                         | E1          | DRY PACK STONE WALL -<br>THREDBO GREY COLOUR SANDSTONE                                               |                     |
|                                                                         | F2          | METAL CLADDING                                                                                       |                     |
|                                                                         | <b>F</b> 3  | MASONRY WALL -<br>BRICK 'JUTE SMOOTH'                                                                |                     |
|                                                                         | <b>F</b> 4  | PROFILED ALUMINIUM BOARDING -<br>REVERSE BRICK VENEER WALLS                                          |                     |
|                                                                         | F5          | RENDER AND PAINTED                                                                                   |                     |
|                                                                         | <b>F6</b>   | WINDOW - ALUMINIUM FRAMED GLAZING                                                                    |                     |
|                                                                         | F7          | BALUSTRADE -<br>STAINLESS STELL FRAMED GLASS INFILL BALUS                                            | TRADE               |
|                                                                         | <b>F</b> 8  | VERTICAL SHADING LOUVRES -<br>ALUMINIUM FRAMED WITH RECONSTITUTED TIN<br>LOUVRES                     | IBER                |
|                                                                         | <b>F</b> 9  | VERTICAL SHADING LOUVRES -<br>GLASS LOUVRES                                                          |                     |
|                                                                         | €10         | HORIZONTAL SUNSCREEN -<br>TIMBER POST & BEAM ON STEEL FRAME WITH<br>ALUMINIUM BLADES / GRILL LOUVRES |                     |
|                                                                         | <b>(F1)</b> | FRAMELESS GLASSCANOPY WALKWAY<br>WITH TIMBER AND STEEL STRUCTURE                                     |                     |
|                                                                         | E12         | ALUMINIUM LOUVRE WIDE BLADE SUNSCREEN                                                                |                     |
|                                                                         | <b>E</b> 13 | HORIZONTAL TIMBER SUNSCREEN                                                                          |                     |
|                                                                         |             |                                                                                                      |                     |