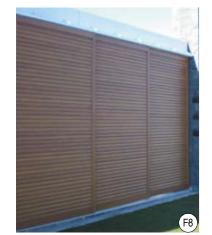

 
 SCALE AT A3
 DATE
 PROJECT N

 NTS
 05/08/2010
 2006067
RM / YS/ RK

| 6067-ScottsHospital\2006067 DA\PLN files\2006067-DA_Layout.pln PRINTED: |             |                                                                                                      | PRINTED: 11/11/2010 |
|-------------------------------------------------------------------------|-------------|------------------------------------------------------------------------------------------------------|---------------------|
|                                                                         | EXT         | ERNAL FINISHES LEGEND                                                                                |                     |
|                                                                         | E1          | DRY PACK STONE WALL -<br>THREDBO GREY COLOUR SANDSTONE                                               |                     |
|                                                                         | F2          | METAL CLADDING                                                                                       |                     |
|                                                                         | <b>F</b> 3  | MASONRY WALL -<br>BRICK 'JUTE SMOOTH'                                                                |                     |
|                                                                         | <b>F</b> 4  | PROFILED ALUMINIUM BOARDING -<br>REVERSE BRICK VENEER WALLS                                          |                     |
|                                                                         | F5          | RENDER AND PAINTED                                                                                   |                     |
|                                                                         | <b>F6</b>   | WINDOW - ALUMINIUM FRAMED GLAZING                                                                    |                     |
|                                                                         | F7          | BALUSTRADE -<br>STAINLESS STELL FRAMED GLASS INFILL BALUS                                            | TRADE               |
|                                                                         | <b>F</b> 8  | VERTICAL SHADING LOUVRES -<br>ALUMINIUM FRAMED WITH RECONSTITUTED TIN<br>LOUVRES                     | IBER                |
|                                                                         | <b>F</b> 9  | VERTICAL SHADING LOUVRES -<br>GLASS LOUVRES                                                          |                     |
|                                                                         | €10         | HORIZONTAL SUNSCREEN -<br>TIMBER POST & BEAM ON STEEL FRAME WITH<br>ALUMINIUM BLADES / GRILL LOUVRES |                     |
|                                                                         | <b>(F1)</b> | FRAMELESS GLASSCANOPY WALKWAY<br>WITH TIMBER AND STEEL STRUCTURE                                     |                     |
|                                                                         | E12         | ALUMINIUM LOUVRE WIDE BLADE SUNSCREEN                                                                |                     |
|                                                                         | <b>E</b> 13 | HORIZONTAL TIMBER SUNSCREEN                                                                          |                     |
|                                                                         |             |                                                                                                      |                     |