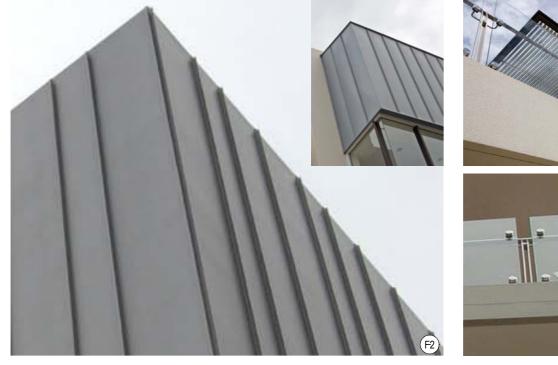

 
 SCALE AT A3
 DATE
 PROJECT N

 NTS
 05/08/2010
 2006067
RM / YS/ RK

| 6067-ScottsHospital\2006067 DA\PLN files\2006067-DA_Layout.pln PRINTED: |             |                                                                                                      | PRINTED: 11/11/2010 |
|-------------------------------------------------------------------------|-------------|------------------------------------------------------------------------------------------------------|---------------------|
|                                                                         | EXT         | ERNAL FINISHES LEGEND                                                                                |                     |
|                                                                         | E1          | DRY PACK STONE WALL -<br>THREDBO GREY COLOUR SANDSTONE                                               |                     |
|                                                                         | F2          | METAL CLADDING                                                                                       |                     |
|                                                                         | <b>F</b> 3  | MASONRY WALL -<br>BRICK 'JUTE SMOOTH'                                                                |                     |
|                                                                         | <b>F</b> 4  | PROFILED ALUMINIUM BOARDING -<br>REVERSE BRICK VENEER WALLS                                          |                     |
|                                                                         | F5          | RENDER AND PAINTED                                                                                   |                     |
|                                                                         | <b>F6</b>   | WINDOW - ALUMINIUM FRAMED GLAZING                                                                    |                     |
|                                                                         | F7          | BALUSTRADE -<br>STAINLESS STELL FRAMED GLASS INFILL BALUS                                            | TRADE               |
|                                                                         | <b>F</b> 8  | VERTICAL SHADING LOUVRES -<br>ALUMINIUM FRAMED WITH RECONSTITUTED TIN<br>LOUVRES                     | IBER                |
|                                                                         | <b>F</b> 9  | VERTICAL SHADING LOUVRES -<br>GLASS LOUVRES                                                          |                     |
|                                                                         | €10         | HORIZONTAL SUNSCREEN -<br>TIMBER POST & BEAM ON STEEL FRAME WITH<br>ALUMINIUM BLADES / GRILL LOUVRES |                     |
|                                                                         | <b>(F1)</b> | FRAMELESS GLASSCANOPY WALKWAY<br>WITH TIMBER AND STEEL STRUCTURE                                     |                     |
|                                                                         | E12         | ALUMINIUM LOUVRE WIDE BLADE SUNSCREEN                                                                |                     |
|                                                                         | <b>E</b> 13 | HORIZONTAL TIMBER SUNSCREEN                                                                          |                     |
|                                                                         |             |                                                                                                      |                     |