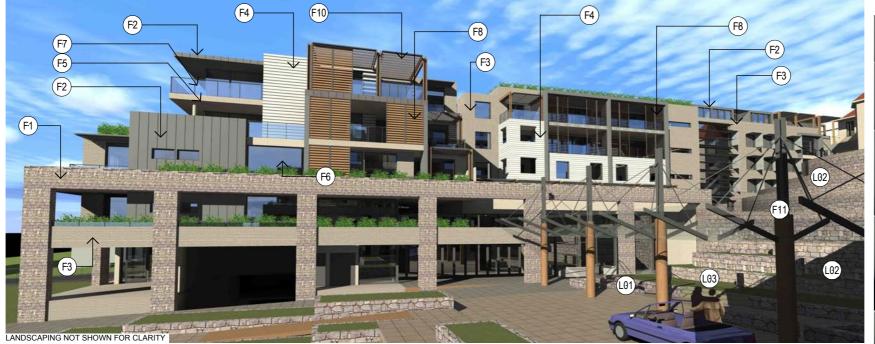

 
 SCALE AT A3
 DATE
 PROJECT N

 NTS
 05/08/2010
 2006067
RM / YS/ RK

| 6067-ScottsHospital\2006067 DA\PLN files\2006067-DA_Layout.pln PRINTED: |             |                                                                                                      | PRINTED: 11/11/2010 |
|-------------------------------------------------------------------------|-------------|------------------------------------------------------------------------------------------------------|---------------------|
|                                                                         | EXT         | ERNAL FINISHES LEGEND                                                                                |                     |
|                                                                         | E1          | DRY PACK STONE WALL -<br>THREDBO GREY COLOUR SANDSTONE                                               |                     |
|                                                                         | F2          | METAL CLADDING                                                                                       |                     |
|                                                                         | <b>F</b> 3  | MASONRY WALL -<br>BRICK 'JUTE SMOOTH'                                                                |                     |
|                                                                         | <b>F</b> 4  | PROFILED ALUMINIUM BOARDING -<br>REVERSE BRICK VENEER WALLS                                          |                     |
|                                                                         | F5          | RENDER AND PAINTED                                                                                   |                     |
|                                                                         | <b>F6</b>   | WINDOW - ALUMINIUM FRAMED GLAZING                                                                    |                     |
|                                                                         | F7          | BALUSTRADE -<br>STAINLESS STELL FRAMED GLASS INFILL BALUS                                            | TRADE               |
|                                                                         | <b>F</b> 8  | VERTICAL SHADING LOUVRES -<br>ALUMINIUM FRAMED WITH RECONSTITUTED TIN<br>LOUVRES                     | IBER                |
|                                                                         | <b>F</b> 9  | VERTICAL SHADING LOUVRES -<br>GLASS LOUVRES                                                          |                     |
|                                                                         | €10         | HORIZONTAL SUNSCREEN -<br>TIMBER POST & BEAM ON STEEL FRAME WITH<br>ALUMINIUM BLADES / GRILL LOUVRES |                     |
|                                                                         | <b>(F1)</b> | FRAMELESS GLASSCANOPY WALKWAY<br>WITH TIMBER AND STEEL STRUCTURE                                     |                     |
|                                                                         | E12         | ALUMINIUM LOUVRE WIDE BLADE SUNSCREEN                                                                |                     |
|                                                                         | <b>E</b> 13 | HORIZONTAL TIMBER SUNSCREEN                                                                          |                     |
|                                                                         |             |                                                                                                      |                     |

## FOR MAJOR PROJECT APPLICATION ONLY

(F4)

PROJECT ADDRESS 2 COOPER ST. PADDINGTON

Finishes Board - Stephen St ILU/RACF DRAWING No DA 650

ITEM No 37925

CLIENT Presbyterian Aged Care PADDINGTON