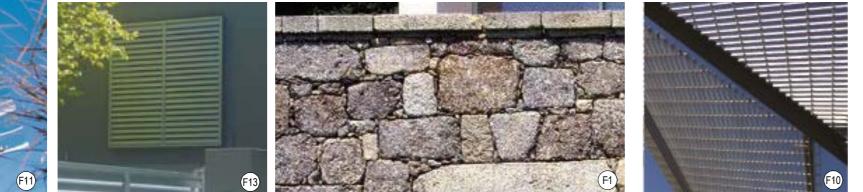

 
 SCALE AT A3
 DATE
 PROJECT N

 NTS
 05/08/2010
 2006067
RM / YS/ RK

| 6067-ScottsHospital\2006067 DA\PLN files\2006067-DA_Layout.pln PRINTED: |             |                                                                                                      | PRINTED: 11/11/2010 |
|-------------------------------------------------------------------------|-------------|------------------------------------------------------------------------------------------------------|---------------------|
|                                                                         | EXT         | ERNAL FINISHES LEGEND                                                                                |                     |
|                                                                         | E1          | DRY PACK STONE WALL -<br>THREDBO GREY COLOUR SANDSTONE                                               |                     |
|                                                                         | F2          | METAL CLADDING                                                                                       |                     |
|                                                                         | <b>F</b> 3  | MASONRY WALL -<br>BRICK 'JUTE SMOOTH'                                                                |                     |
|                                                                         | <b>F</b> 4  | PROFILED ALUMINIUM BOARDING -<br>REVERSE BRICK VENEER WALLS                                          |                     |
|                                                                         | F5          | RENDER AND PAINTED                                                                                   |                     |
|                                                                         | <b>F6</b>   | WINDOW - ALUMINIUM FRAMED GLAZING                                                                    |                     |
|                                                                         | F7          | BALUSTRADE -<br>STAINLESS STELL FRAMED GLASS INFILL BALUS                                            | TRADE               |
|                                                                         | <b>F</b> 8  | VERTICAL SHADING LOUVRES -<br>ALUMINIUM FRAMED WITH RECONSTITUTED TIN<br>LOUVRES                     | IBER                |
|                                                                         | <b>F</b> 9  | VERTICAL SHADING LOUVRES -<br>GLASS LOUVRES                                                          |                     |
|                                                                         | €10         | HORIZONTAL SUNSCREEN -<br>TIMBER POST & BEAM ON STEEL FRAME WITH<br>ALUMINIUM BLADES / GRILL LOUVRES |                     |
|                                                                         | <b>(F1)</b> | FRAMELESS GLASSCANOPY WALKWAY<br>WITH TIMBER AND STEEL STRUCTURE                                     |                     |
|                                                                         | E12         | ALUMINIUM LOUVRE WIDE BLADE SUNSCREEN                                                                |                     |
|                                                                         | <b>E</b> 13 | HORIZONTAL TIMBER SUNSCREEN                                                                          |                     |
|                                                                         |             |                                                                                                      |                     |