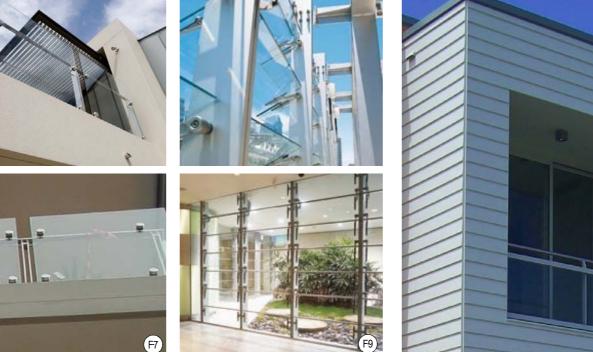

 
 SCALE AT A3
 DATE
 PROJECT N

 NTS
 05/08/2010
 2006067
RM / YS/ RK

| 6067-ScottsHospital\2006067 DA\PLN files\2006067-DA_Layout.pln PRINTED: |             |                                                                                                      | PRINTED: 11/11/2010 |
|-------------------------------------------------------------------------|-------------|------------------------------------------------------------------------------------------------------|---------------------|
|                                                                         | EXT         | ERNAL FINISHES LEGEND                                                                                |                     |
|                                                                         | E1          | DRY PACK STONE WALL -<br>THREDBO GREY COLOUR SANDSTONE                                               |                     |
|                                                                         | F2          | METAL CLADDING                                                                                       |                     |
|                                                                         | <b>F</b> 3  | MASONRY WALL -<br>BRICK 'JUTE SMOOTH'                                                                |                     |
|                                                                         | <b>F</b> 4  | PROFILED ALUMINIUM BOARDING -<br>REVERSE BRICK VENEER WALLS                                          |                     |
|                                                                         | F5          | RENDER AND PAINTED                                                                                   |                     |
|                                                                         | <b>F6</b>   | WINDOW - ALUMINIUM FRAMED GLAZING                                                                    |                     |
|                                                                         | F7          | BALUSTRADE -<br>STAINLESS STELL FRAMED GLASS INFILL BALUS                                            | TRADE               |
|                                                                         | <b>F</b> 8  | VERTICAL SHADING LOUVRES -<br>ALUMINIUM FRAMED WITH RECONSTITUTED TIN<br>LOUVRES                     | IBER                |
|                                                                         | <b>F</b> 9  | VERTICAL SHADING LOUVRES -<br>GLASS LOUVRES                                                          |                     |
|                                                                         | €10         | HORIZONTAL SUNSCREEN -<br>TIMBER POST & BEAM ON STEEL FRAME WITH<br>ALUMINIUM BLADES / GRILL LOUVRES |                     |
|                                                                         | <b>(F1)</b> | FRAMELESS GLASSCANOPY WALKWAY<br>WITH TIMBER AND STEEL STRUCTURE                                     |                     |
|                                                                         | E12         | ALUMINIUM LOUVRE WIDE BLADE SUNSCREEN                                                                |                     |
|                                                                         | <b>E</b> 13 | HORIZONTAL TIMBER SUNSCREEN                                                                          |                     |
|                                                                         |             |                                                                                                      |                     |