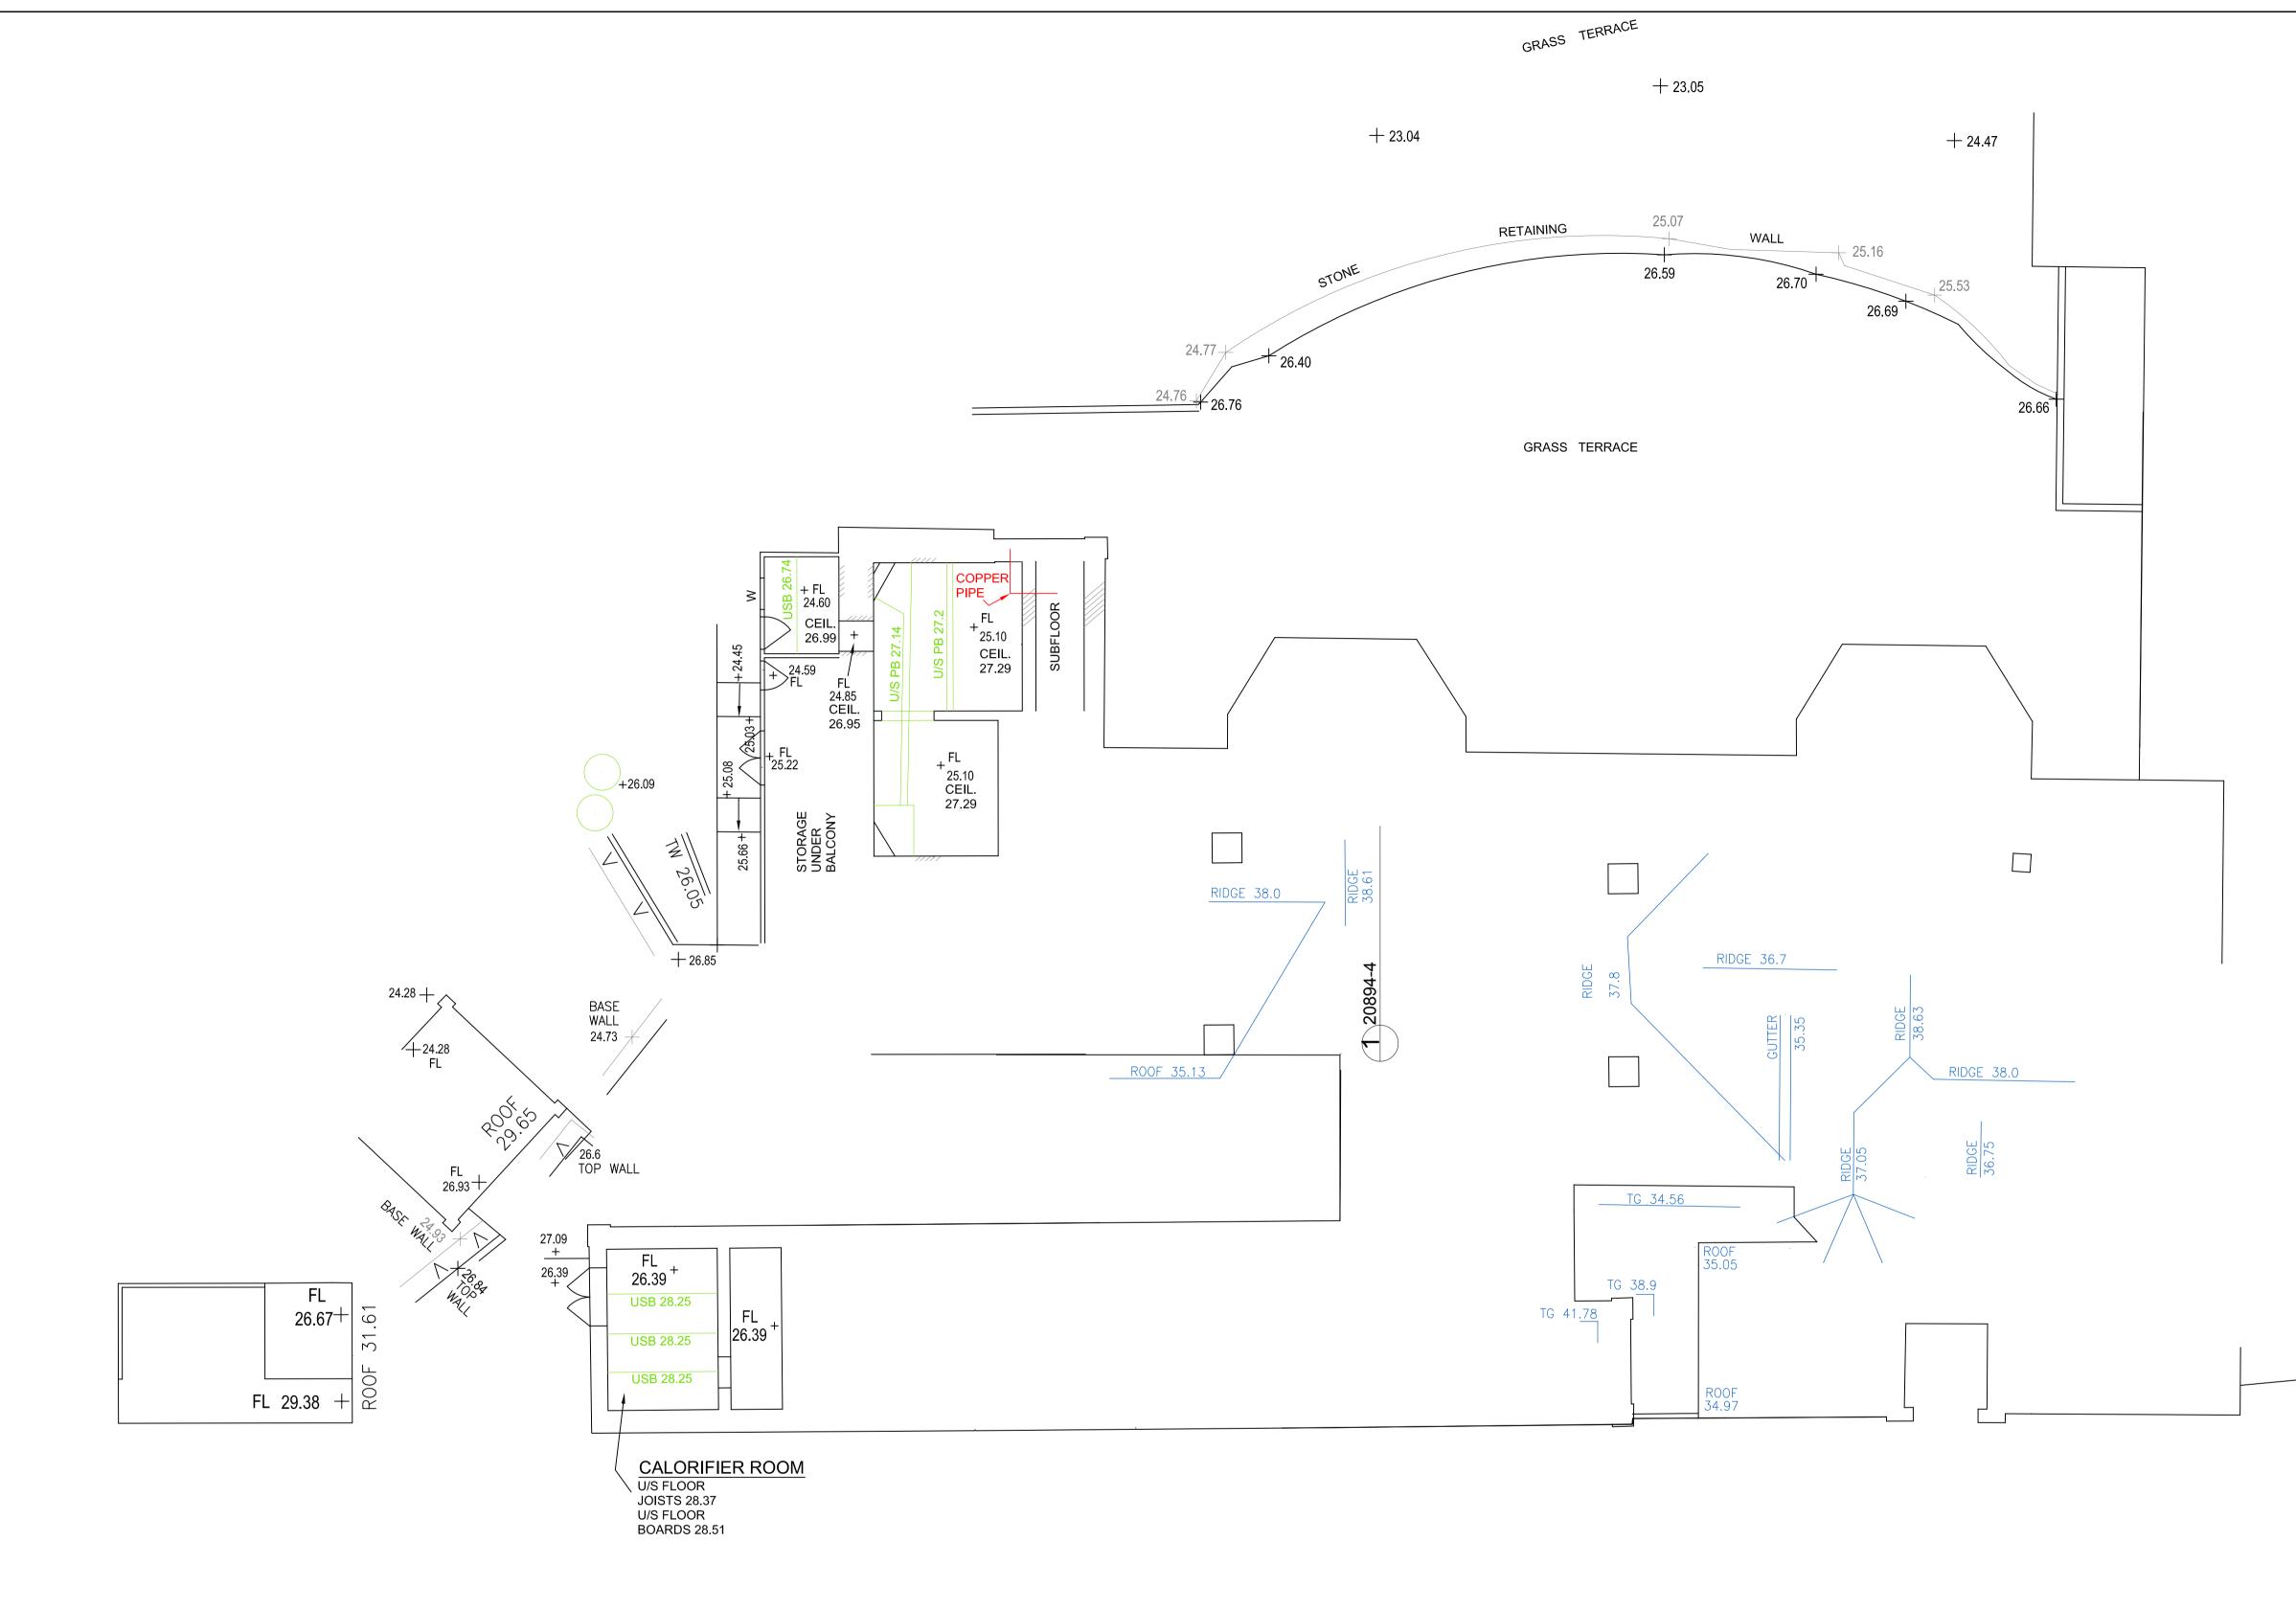

TOP GUTTER 37.45 L1 BALUSTRADE 35.9 L1 BALCONY 35.08 GR FL BALCONY 31.62 +

> 2 STOREY BRICK TERRACE No. 1

|                           | NOTES :                                                                                                                                                                                 |            |  |
|---------------------------|-----------------------------------------------------------------------------------------------------------------------------------------------------------------------------------------|------------|--|
|                           | * THIS DETAIL SURVEY IS NOT A 'SURVEY' AS<br>DEFINED BY THE SURVEYING ACT,2002.                                                                                                         |            |  |
|                           | * THE EXISTENCE OF UNDERGROUND SERVICES HAS<br>NOT BEEN ESTABLISHED. IF THESE ARE CRITICAL IT IS                                                                                        |            |  |
|                           | ESSENTIAL THE APPROPRIATE AUTHORITIES BE<br>CONTACTED PRIOR TO DEVELOPMENT WORKS.                                                                                                       |            |  |
|                           | * EXISTENCE OF SERVICES MUST BE VERIFIED BY<br>CONTACTING DIAL BEFORE YOU DIG (DBYD)                                                                                                    |            |  |
|                           | PH 1100. CRITICAL SERVICES MUST BE EXPOSED<br>AND LOCATED. (NOT ALL SERVICE PROVIDERS                                                                                                   |            |  |
|                           | ARE MEMBERS OF DBYD)<br>* THIS TITLE BLOCK IS AN INTEGRAL PART OF THIS                                                                                                                  |            |  |
|                           | DRAWING WHICH IS NOT TO BE REMOVED                                                                                                                                                      |            |  |
|                           |                                                                                                                                                                                         |            |  |
|                           |                                                                                                                                                                                         |            |  |
|                           |                                                                                                                                                                                         |            |  |
|                           |                                                                                                                                                                                         |            |  |
|                           |                                                                                                                                                                                         |            |  |
|                           |                                                                                                                                                                                         |            |  |
|                           |                                                                                                                                                                                         |            |  |
|                           |                                                                                                                                                                                         |            |  |
|                           | Liability Limited by a<br>Scheme Approved under                                                                                                                                         |            |  |
|                           | Professional Standards<br>Legislation                                                                                                                                                   |            |  |
|                           | COVER OF<br>EXCELLENCE <sup>®</sup>                                                                                                                                                     |            |  |
|                           | www.dialbeforeyoudig.com.au                                                                                                                                                             |            |  |
|                           |                                                                                                                                                                                         |            |  |
|                           | <b>DIAL1100</b>                                                                                                                                                                         |            |  |
|                           | BEFORE YOU DIG                                                                                                                                                                          |            |  |
|                           |                                                                                                                                                                                         |            |  |
|                           | C – CEILING<br>FL – FLOOR LEVEL                                                                                                                                                         |            |  |
|                           | FL - FLOOR LEVEL<br>(TIMBER EXCEPT WHERE SHOWN CONCRETE)                                                                                                                                |            |  |
|                           | S - WINDOW SILL                                                                                                                                                                         |            |  |
|                           | H – DOOR/WINDOW HEAD<br>D – DOOR OPENING                                                                                                                                                |            |  |
|                           | USB - UNDERSIDE STEEL BEAM                                                                                                                                                              |            |  |
|                           | U/S PB - UNDERSIDE PLASTERBOARD CLADDING                                                                                                                                                |            |  |
|                           |                                                                                                                                                                                         |            |  |
|                           | © PROJECT SURVEYORS-2009<br>REPRODUCTION WITHOUT WRITTEN                                                                                                                                |            |  |
|                           | APPROVAL IS STRICTLY PROHIBITED                                                                                                                                                         |            |  |
|                           |                                                                                                                                                                                         |            |  |
|                           |                                                                                                                                                                                         |            |  |
|                           |                                                                                                                                                                                         |            |  |
|                           | C ADDITIONAL DETAIL                                                                                                                                                                     | 04.03.2010 |  |
|                           | B FINAL ISSUE                                                                                                                                                                           | 25.11.09   |  |
|                           | A PRELIMINARY ISSUE                                                                                                                                                                     | 18.11.09   |  |
|                           | REV AMENDMENTS                                                                                                                                                                          | DATE       |  |
|                           | SCALE 1:100                                                                                                                                                                             |            |  |
|                           |                                                                                                                                                                                         |            |  |
| SHEET 1 0F 2 - ADDITIONAL |                                                                                                                                                                                         |            |  |
|                           |                                                                                                                                                                                         |            |  |
|                           | CLIENT : PRESBYTERIAN CHURCHSURVEYOR :SCOTT DDATUM :AUSTRALIAN HEIGHT DATUMORIGIN :SSM 58252JOB REF. :10358COMPUTER REF. :20894.DWGDRAWING No.20894-4CHECKED :DATE OF SURVEY:MARCH 2010 |            |  |
|                           |                                                                                                                                                                                         |            |  |
|                           |                                                                                                                                                                                         |            |  |
|                           |                                                                                                                                                                                         |            |  |
|                           |                                                                                                                                                                                         |            |  |
|                           | REDUCTION RATIO : 1:100<br>PLAN OF: THE SCOTTISH HOSPITAL,                                                                                                                              |            |  |
|                           | PADDINGTON                                                                                                                                                                              |            |  |
|                           | BEING: LOT 2 IN DP607572                                                                                                                                                                |            |  |
|                           | SHOWING: ADDITIONAL DETAIL                                                                                                                                                              |            |  |
|                           | PURPOSE: ARCHITECTURAL DESIGN                                                                                                                                                           |            |  |
|                           | COUNCIL SUBMISSION                                                                                                                                                                      |            |  |
|                           | MACQUARIE PARK                                                                                                                                                                          |            |  |
|                           | PO Box 4004 MACQUARIE CENTRE NSW 2113<br>SUITE 404, LEVEL 4 No13-15 LYON PARK ROAD,                                                                                                     |            |  |
|                           | MACQUARIE PARK NSW 2113<br>PHONE : 9888 3848 FAX : 9888 3875                                                                                                                            |            |  |
|                           | email: office@projectsurveyors.com.au                                                                                                                                                   |            |  |
|                           | www.projectsurveyors.com.au                                                                                                                                                             |            |  |
|                           |                                                                                                                                                                                         |            |  |
|                           |                                                                                                                                                                                         |            |  |
|                           |                                                                                                                                                                                         |            |  |
|                           | PROJECT                                                                                                                                                                                 |            |  |
|                           | SURVEY                                                                                                                                                                                  |            |  |
| A1                        | Professional Innovative                                                                                                                                                                 | . Results. |  |
|                           |                                                                                                                                                                                         |            |  |