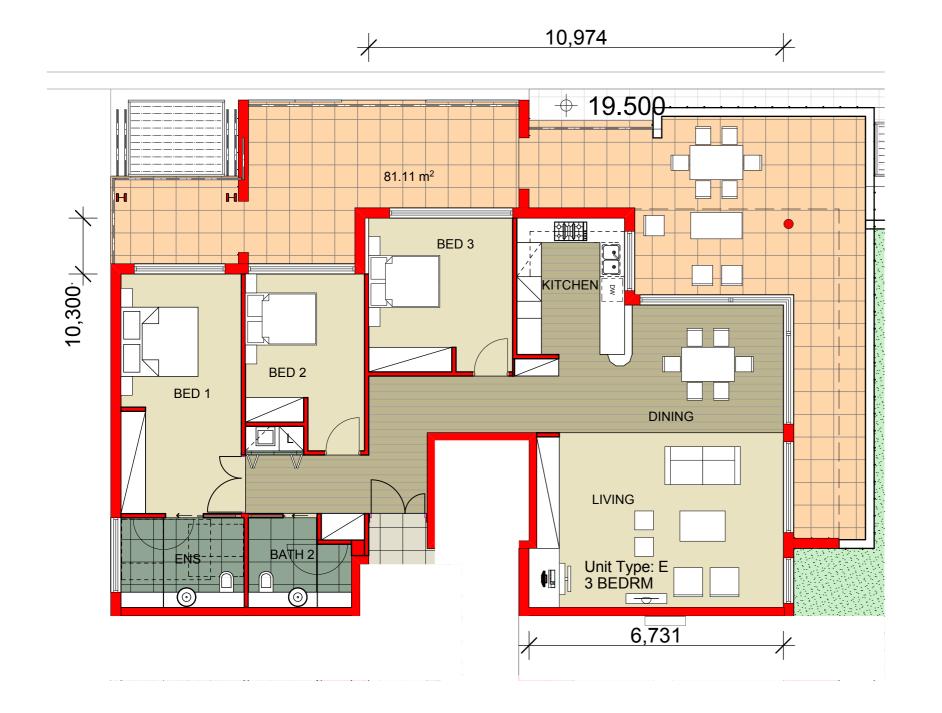

## STEPHEN STREET - UNIT TYPE E

IPR Architects Pty Lto. In of the whole or part of this documents constitutes nent of copyright. The infortmation, ideas and intained in this document are confidential and the this document is prohibited from disclosing such ideas and concepts to any person without the

"THE TERRACES"

SCOTTISH HOSPITAL - 2 COOPER ST. PADDINGTON

PRINCIPAL ARCHITECT

**pr** architects pty limited

GMU GM Urban Design + Architecture Pty Ltd

NSULTING ARCHITECT: URBAN DESIGN

SCALE AT A3 DATE PROJECT No 1:100 05/08/2010 2006067 REVISION Δ RM / YS/ RK

PRINTED: 11/11/2010

FOR MAJOR PROJECT APPLICATION ONLY

DRAWING No DA 463

്പ്പ

PROJECT ADDRESS 2 COOPER ST. PADDINGTON

CLIENT

ITEM No 37671

Stephen St ILU - Unit Plans -Sheet 3 Presbyterian Aged Care PADDINGTON