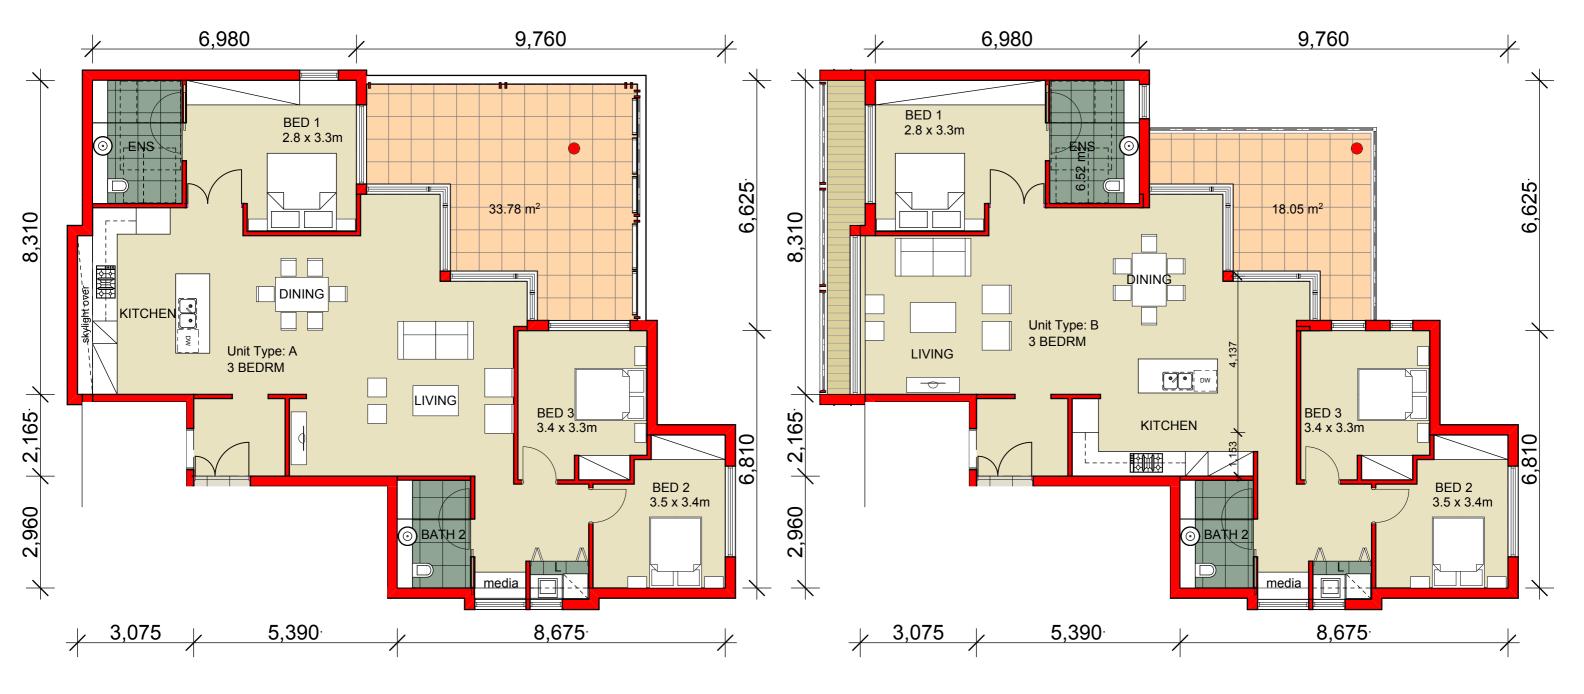

GATE KEEPERS LODGE - UNIT TYPE A

GATE KEEPERS LODGE - UNIT TYPE B

"Copyright JPR Architects Pty Ltd.
Reproduction of the whole or part of this documents constitute
an infringement of copyright. The infortmation, ideas and
concepts contained in this document are confidential and the
recipient of this document is prohibited from disclosing such
information, ideas and concepts to any person without the

PROJECT ADDRESS
2 COOPER ST. PADDINGTON

CLIENT
Presbyterian Aged Care PADDINGTON

or BCA consultants and should not be construed as final

DRAWING TITLE

Gate Keeper's Lodge - Unit
Plans - Sheet 1

DRAWING NO
DA 464