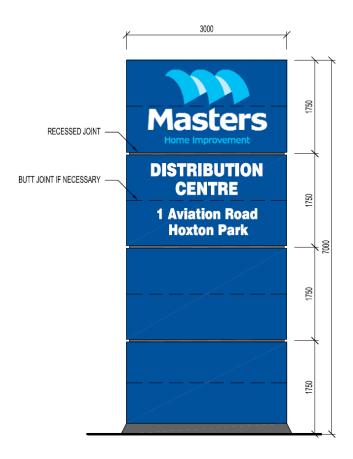

# Sign 09 -Tower Sign

- Double sided pylon sign: 7000x3000x300mm (width TBC)
- Clad in 4mm ACM to match PMS 661
- Intracut graphics including Masters Icon push through opal acrylic flush with ACM
- LED Internally illuminated