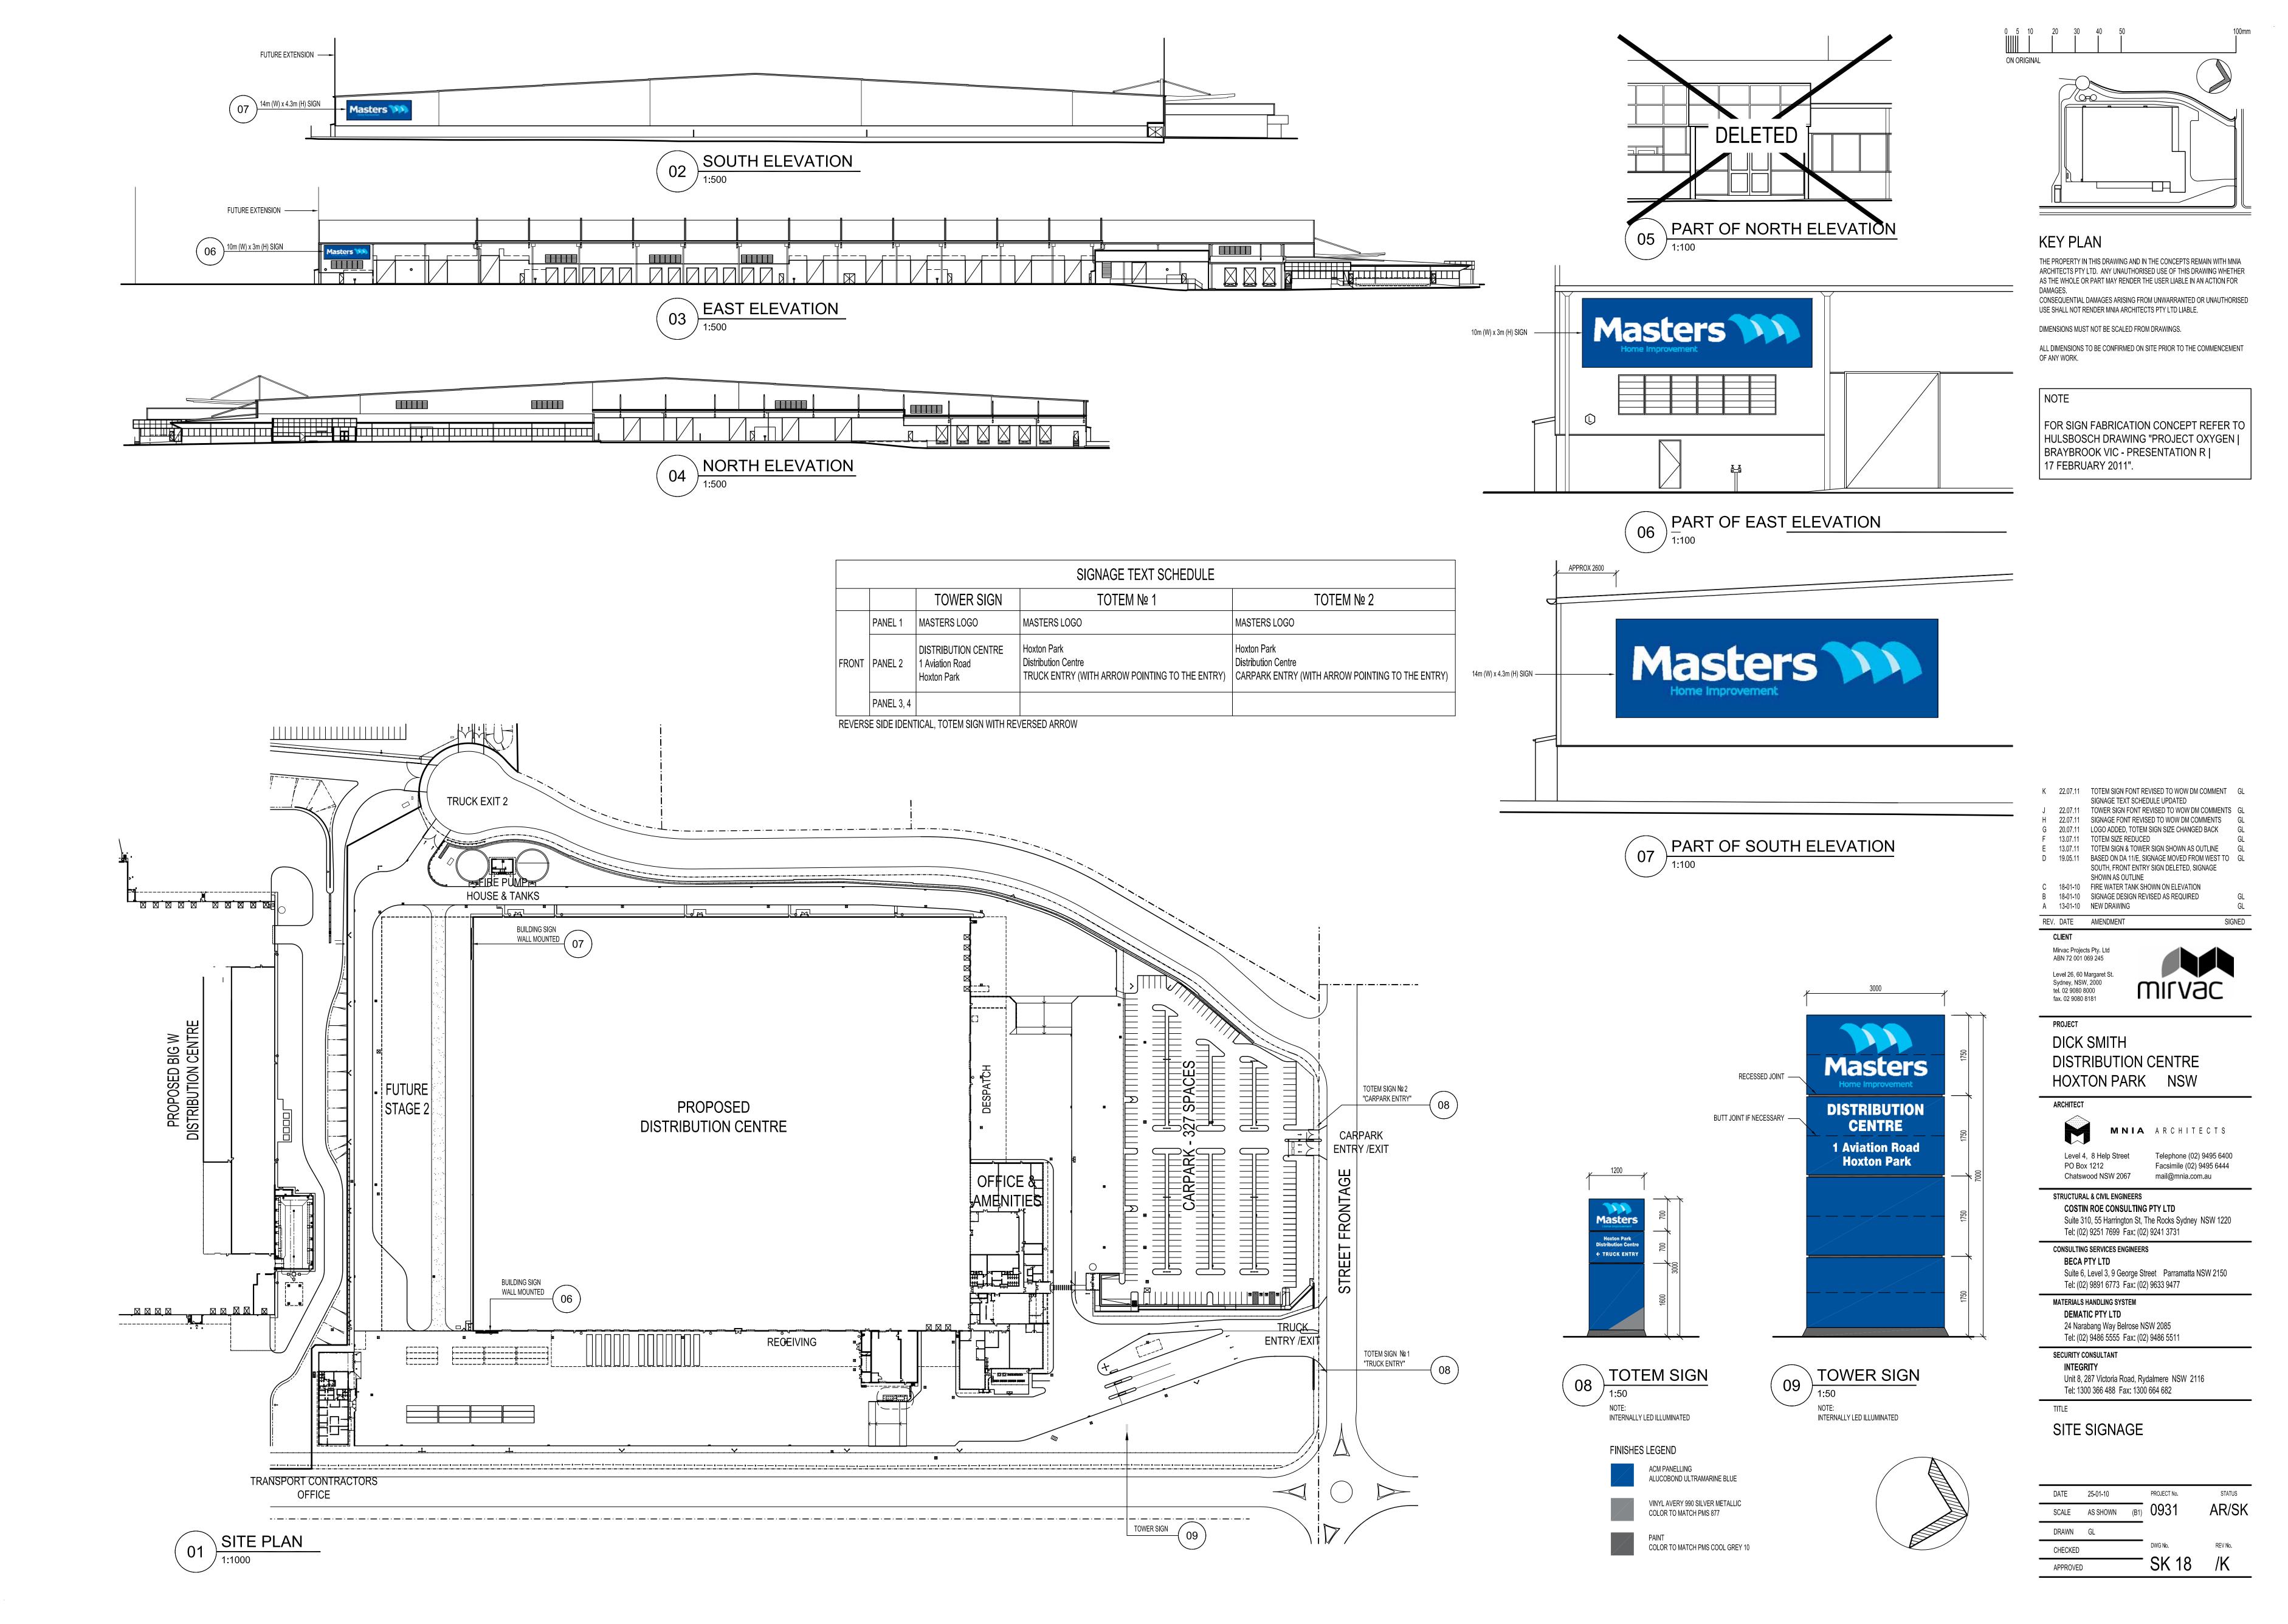

# Masters Hoxton Park – Distribution Centre Signage

This is to be read in conjunction with SK18 /K

## **Building Signs**

#### Sign 07 - South Face of Building

- "Masters Home Improvement" with 1300mm horizontal Icon
- 10000x3000mm ACM backing panel to match PMS661
- Individual 3D Flat Acrylic fabricated letters to be 100mm returns (deep)
- 3D Icon is flat acrylic fabrication (not curved profile)
- Each letter and the Icon are to be LED Internally illuminated

#### Sign 06 - East Face of Building

- "Masters Home Improvement" with 1300mm horizontal Icon. Overall Sign size 14000x4300mm
- ACM backing panel to match PMS661
- Individual 3D Flat Acrylic fabricated letters to be 125mm returns (deep)
- 3D Icon is flat acrylic fabrication (not curved profile)
- Each letter and the Icon are to be LED Internally illuminated

## Sign 08 - Totem Signs (x2)

- Double sided pylon sign: 3000x1200x200mm (width TBC)
- Clad in 4mm ACM to match PMS 661
- Intracut graphics including Masters Icon push through opal acrylic flush with ACM.
- LED Internally illuminated

# Sign 09 -Tower Sign

- Double sided pylon sign: 7000x3000x300mm (width TBC)
- Clad in 4mm ACM to match PMS 661
- Intracut graphics including Masters Icon push through opal acrylic flush with ACM
- LED Internally illuminated