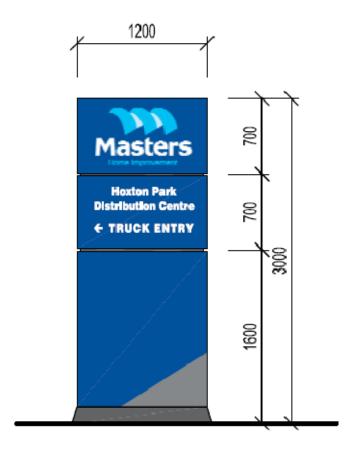

## Sign 08 - Totem Signs (x2)

- Double sided pylon sign: 3000x1200x200mm (width TBC)
- Clad in 4mm ACM to match PMS 661
- Intracut graphics including Masters Icon push through opal acrylic flush with ACM.
- LED Internally illuminated