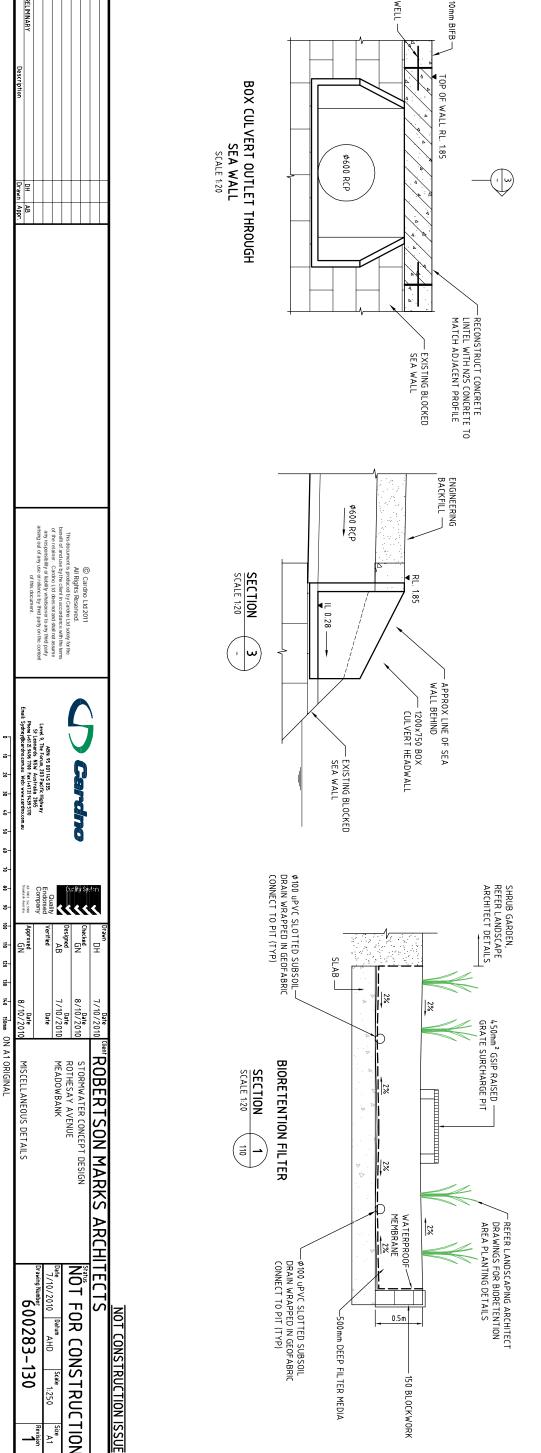

## MEADOWBANK PRECINCT MAS RESIDENTIAL DEVELOPMENT ERPLAN

STAGE 1

CONCEPT STORMWATER DRAWIN ROTHESAY AVENUE, MEADOWBAN S

 DRAWING SCHEDULE

 DWG No.
 DESCRIPT

 600283-100
 COVER SH

 600283-110
 STORMWA

 600283-111
 STORMWA

 600283-120
 EROSION 8

 600283-130
 MISCELLAI

 600283-135
 STORMWA



LOCALITY PLAN

(Map reproduced with the permission of UBD. Copyright Uninversal Publishers Pty Ltd DG01/05)

ROBER NOT FOR CONSTRUCTIO

COVER SHEET

600283-100











DIRECTION OF FLOW

KERB INLET GROSS POLLUTANT TRAP

SANDBAGS "SAUSAGE" FILLED WITH GRAVEL

GUTTER

AL KERB LINE F



TEMPORARY SURFACE INLET SEDIMENT TRAP

N.T.S.

UNDISTURBED AREA

STAR PICKETS DRIVEN 600mm
INTO GROUND OR DRILLED 250mm
INTO ROCK AND FITTED WITH
SAFETY CAPS.

PROPRIETARY FENCE

REINFORCED BACKING.

500-700

EMBED FILTER FABRIC.

DISTURBED AREA

200

200

FALL WALL