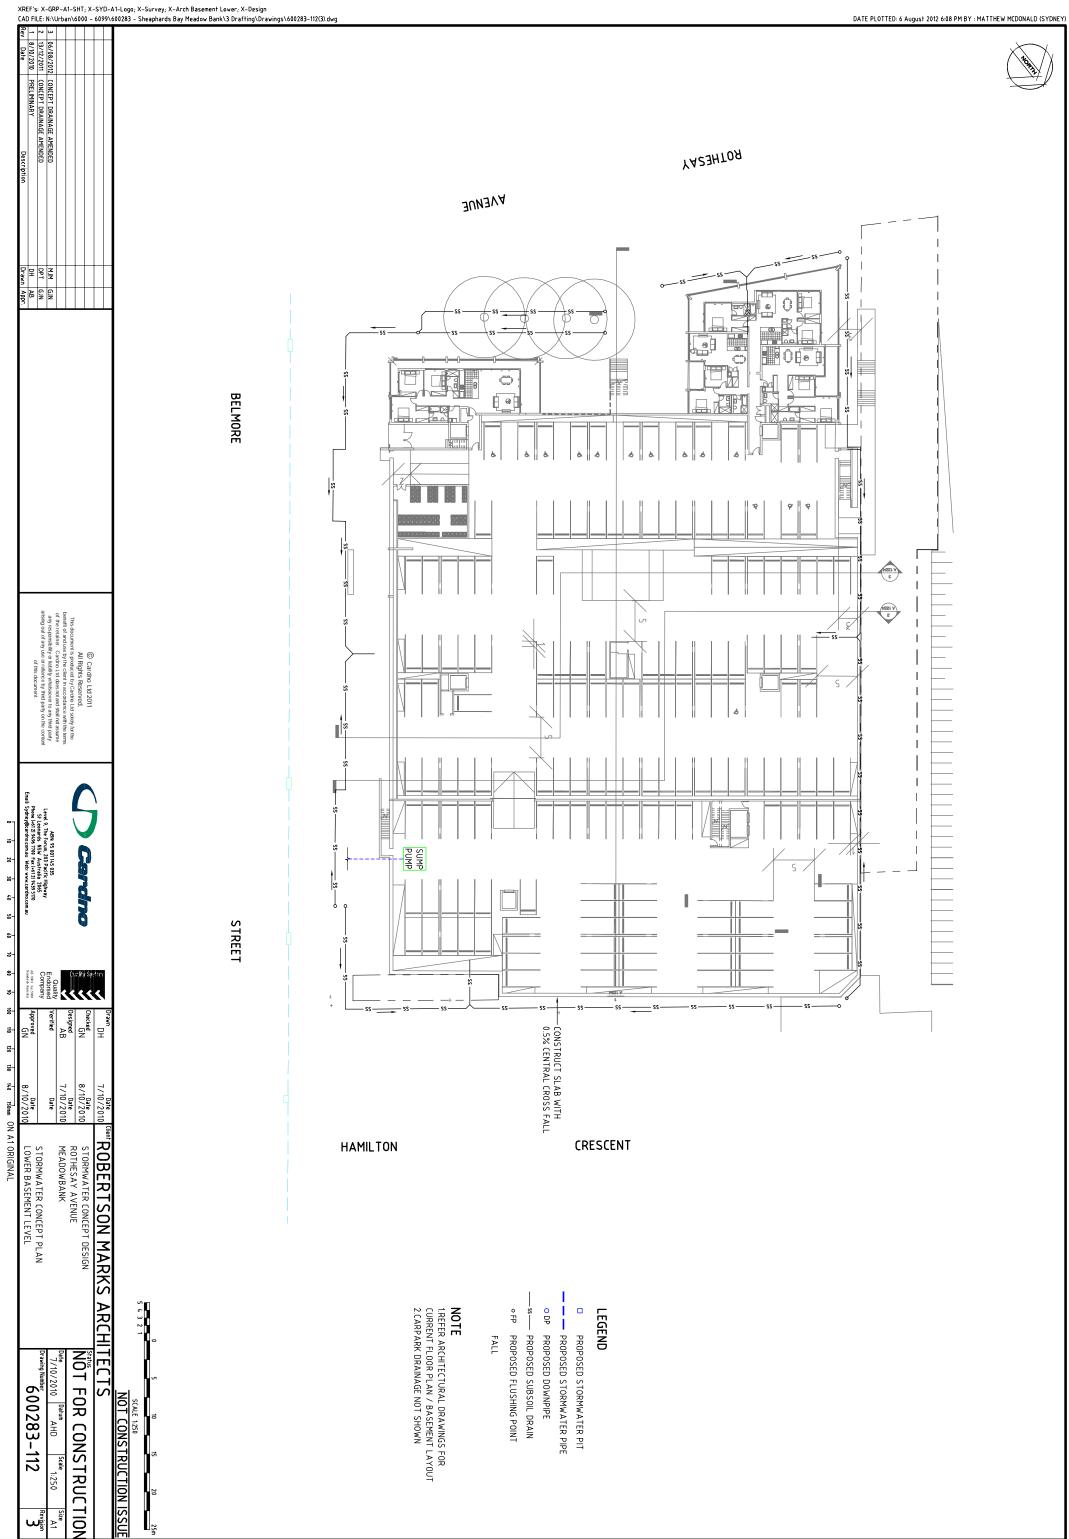

## MEADOWBANK PRECINCT MAS RESIDENTIAL DEVELOPMENT ERPLAN

STAGE 1

CONCEPT STORMWATER DRAWIN ROTHESAY AVENUE, MEADOWBAN S

 DRAWING SCHEDULE

 DWG No.
 DESCRIPT

 600283-100
 COVER SH

 600283-110
 STORMWA

 600283-111
 STORMWA

 600283-120
 EROSION 8

 600283-130
 MISCELLAI

 600283-135
 STORMWA

LOCALITY PLAN

(Map reproduced with the permission of UBD. Copyright Uninversal Publishers Pty Ltd DG01/05)

ROBER NOT FOR CONSTRUCTIO

COVER SHEET