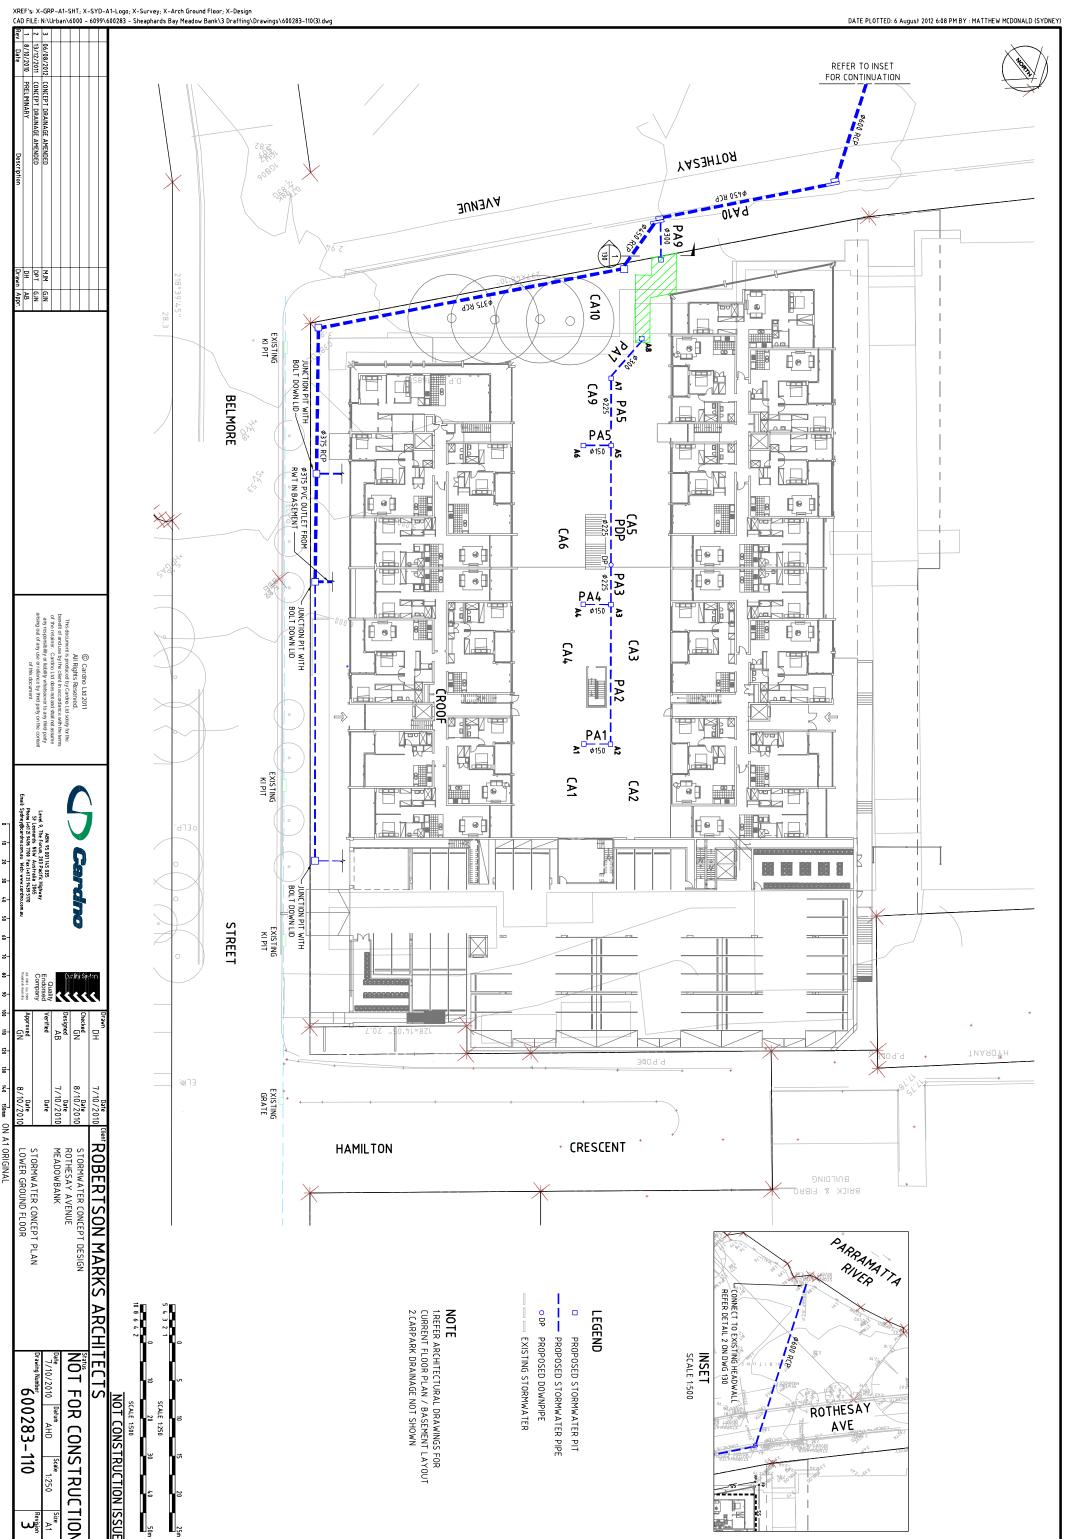

## MEADOWBANK PRECINCT MAS RESIDENTIAL DEVELOPMENT ERPLAN

STAGE 1

CONCEPT STORMWATER DRAWIN ROTHESAY AVENUE, MEADOWBAN S

 DRAWING SCHEDULE

 DWG No.
 DESCRIPT

 600283-100
 COVER SH

 600283-110
 STORMWA

 600283-111
 STORMWA

 600283-120
 EROSION 8

 600283-130
 MISCELLAI

 600283-135
 STORMWA

LOCALITY PLAN

(Map reproduced with the permission of UBD. Copyright Uninversal Publishers Pty Ltd DG01/05)

ROBER NOT FOR CONSTRUCTIO

COVER SHEET