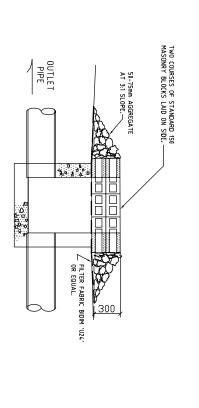

## MEADOWBANK PRECINCT MAS RESIDENTIAL DEVELOPMENT ERPLAN

STAGE 1

CONCEPT STORMWATER DRAWIN ROTHESAY AVENUE, MEADOWBAN S

 DRAWING SCHEDULE

 DWG No.
 DESCRIPT

 600283-100
 COVER SH

 600283-110
 STORMWA

 600283-111
 STORMWA

 600283-120
 EROSION 8

 600283-130
 MISCELLAI

 600283-135
 STORMWA



LOCALITY PLAN

(Map reproduced with the permission of UBD. Copyright Uninversal Publishers Pty Ltd DG01/05)

ROBER NOT FOR CONSTRUCTIO

COVER SHEET

600283-100











DIRECTION OF FLOW

KERB INLET GROSS POLLUTANT TRAP

SANDBAGS "SAUSAGE" FILLED WITH GRAVEL

GUTTER

AL KERB LINE F



TEMPORARY SURFACE INLET SEDIMENT TRAP

N.T.S.

UNDISTURBED AREA

STAR PICKETS DRIVEN 600mm
INTO GROUND OR DRILLED 250mm
INTO ROCK AND FITTED WITH
SAFETY CAPS.

PROPRIETARY FENCE

REINFORCED BACKING.

500-700

EMBED FILTER FABRIC.

DISTURBED AREA

200

200

FALL WALL