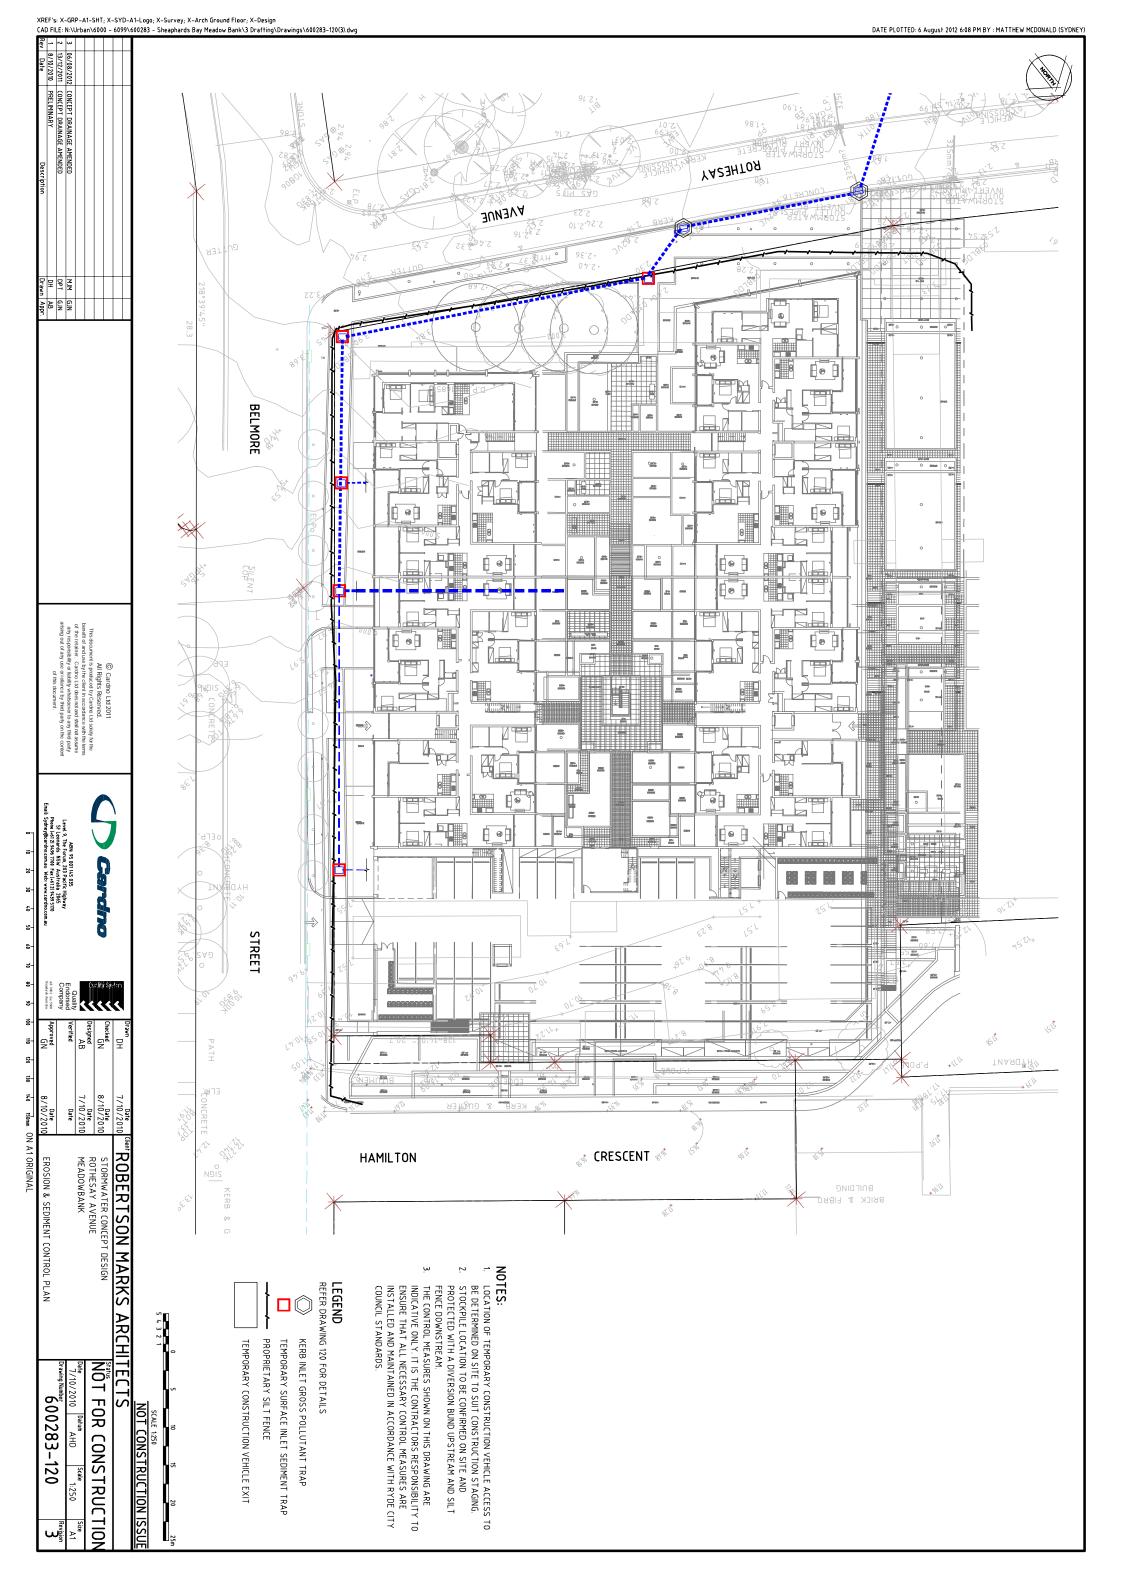

 600283-120
 EROSION 8

 600283-130
 MISCELLAI

 600283-135
 STORMWA

LOCALITY PLAN

(Map reproduced with the permission of UBD. Copyright Uninversal Publishers Pty Ltd DG01/05)

ROBER NOT FOR CONSTRUCTIO

COVER SHEET

600283-100

DIRECTION OF FLOW

KERB INLET GROSS POLLUTANT TRAP

SANDBAGS "SAUSAGE" FILLED WITH GRAVEL

GUTTER

AL KERB LINE F

TEMPORARY SURFACE INLET SEDIMENT TRAP

N.T.S.

UNDISTURBED AREA

STAR PICKETS DRIVEN 600mm
INTO GROUND OR DRILLED 250mm
INTO ROCK AND FITTED WITH
SAFETY CAPS.

PROPRIETARY FENCE

REINFORCED BACKING.

500-700

EMBED FILTER FABRIC.

DISTURBED AREA

200

200

FALL WALL