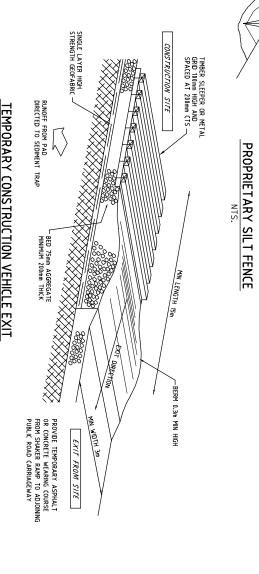

## MEADOWBANK PRECINCT MAS RESIDENTIAL DEVELOPMENT ERPLAN

STAGE 1

CONCEPT STORMWATER DRAWIN ROTHESAY AVENUE, MEADOWBAN S

 DRAWING SCHEDULE

 DWG No.
 DESCRIPT

 600283-100
 COVER SH

 600283-110
 STORMWA

 600283-111
 STORMWA

 600283-120
 EROSION 8

 600283-130
 MISCELLAI

 600283-135
 STORMWA



LOCALITY PLAN

(Map reproduced with the permission of UBD. Copyright Uninversal Publishers Pty Ltd DG01/05)

ROBER NOT FOR CONSTRUCTIO

COVER SHEET

600283-100











DIRECTION OF FLOW

KERB INLET GROSS POLLUTANT TRAP

SANDBAGS "SAUSAGE" FILLED WITH GRAVEL

GUTTER

AL KERB LINE F



TEMPORARY SURFACE INLET SEDIMENT TRAP

N.T.S.

UNDISTURBED AREA

STAR PICKETS DRIVEN 600mm
INTO GROUND OR DRILLED 250mm
INTO ROCK AND FITTED WITH
SAFETY CAPS.

PROPRIETARY FENCE

REINFORCED BACKING.

500-700

EMBED FILTER FABRIC.

DISTURBED AREA

200

200

FALL WALL