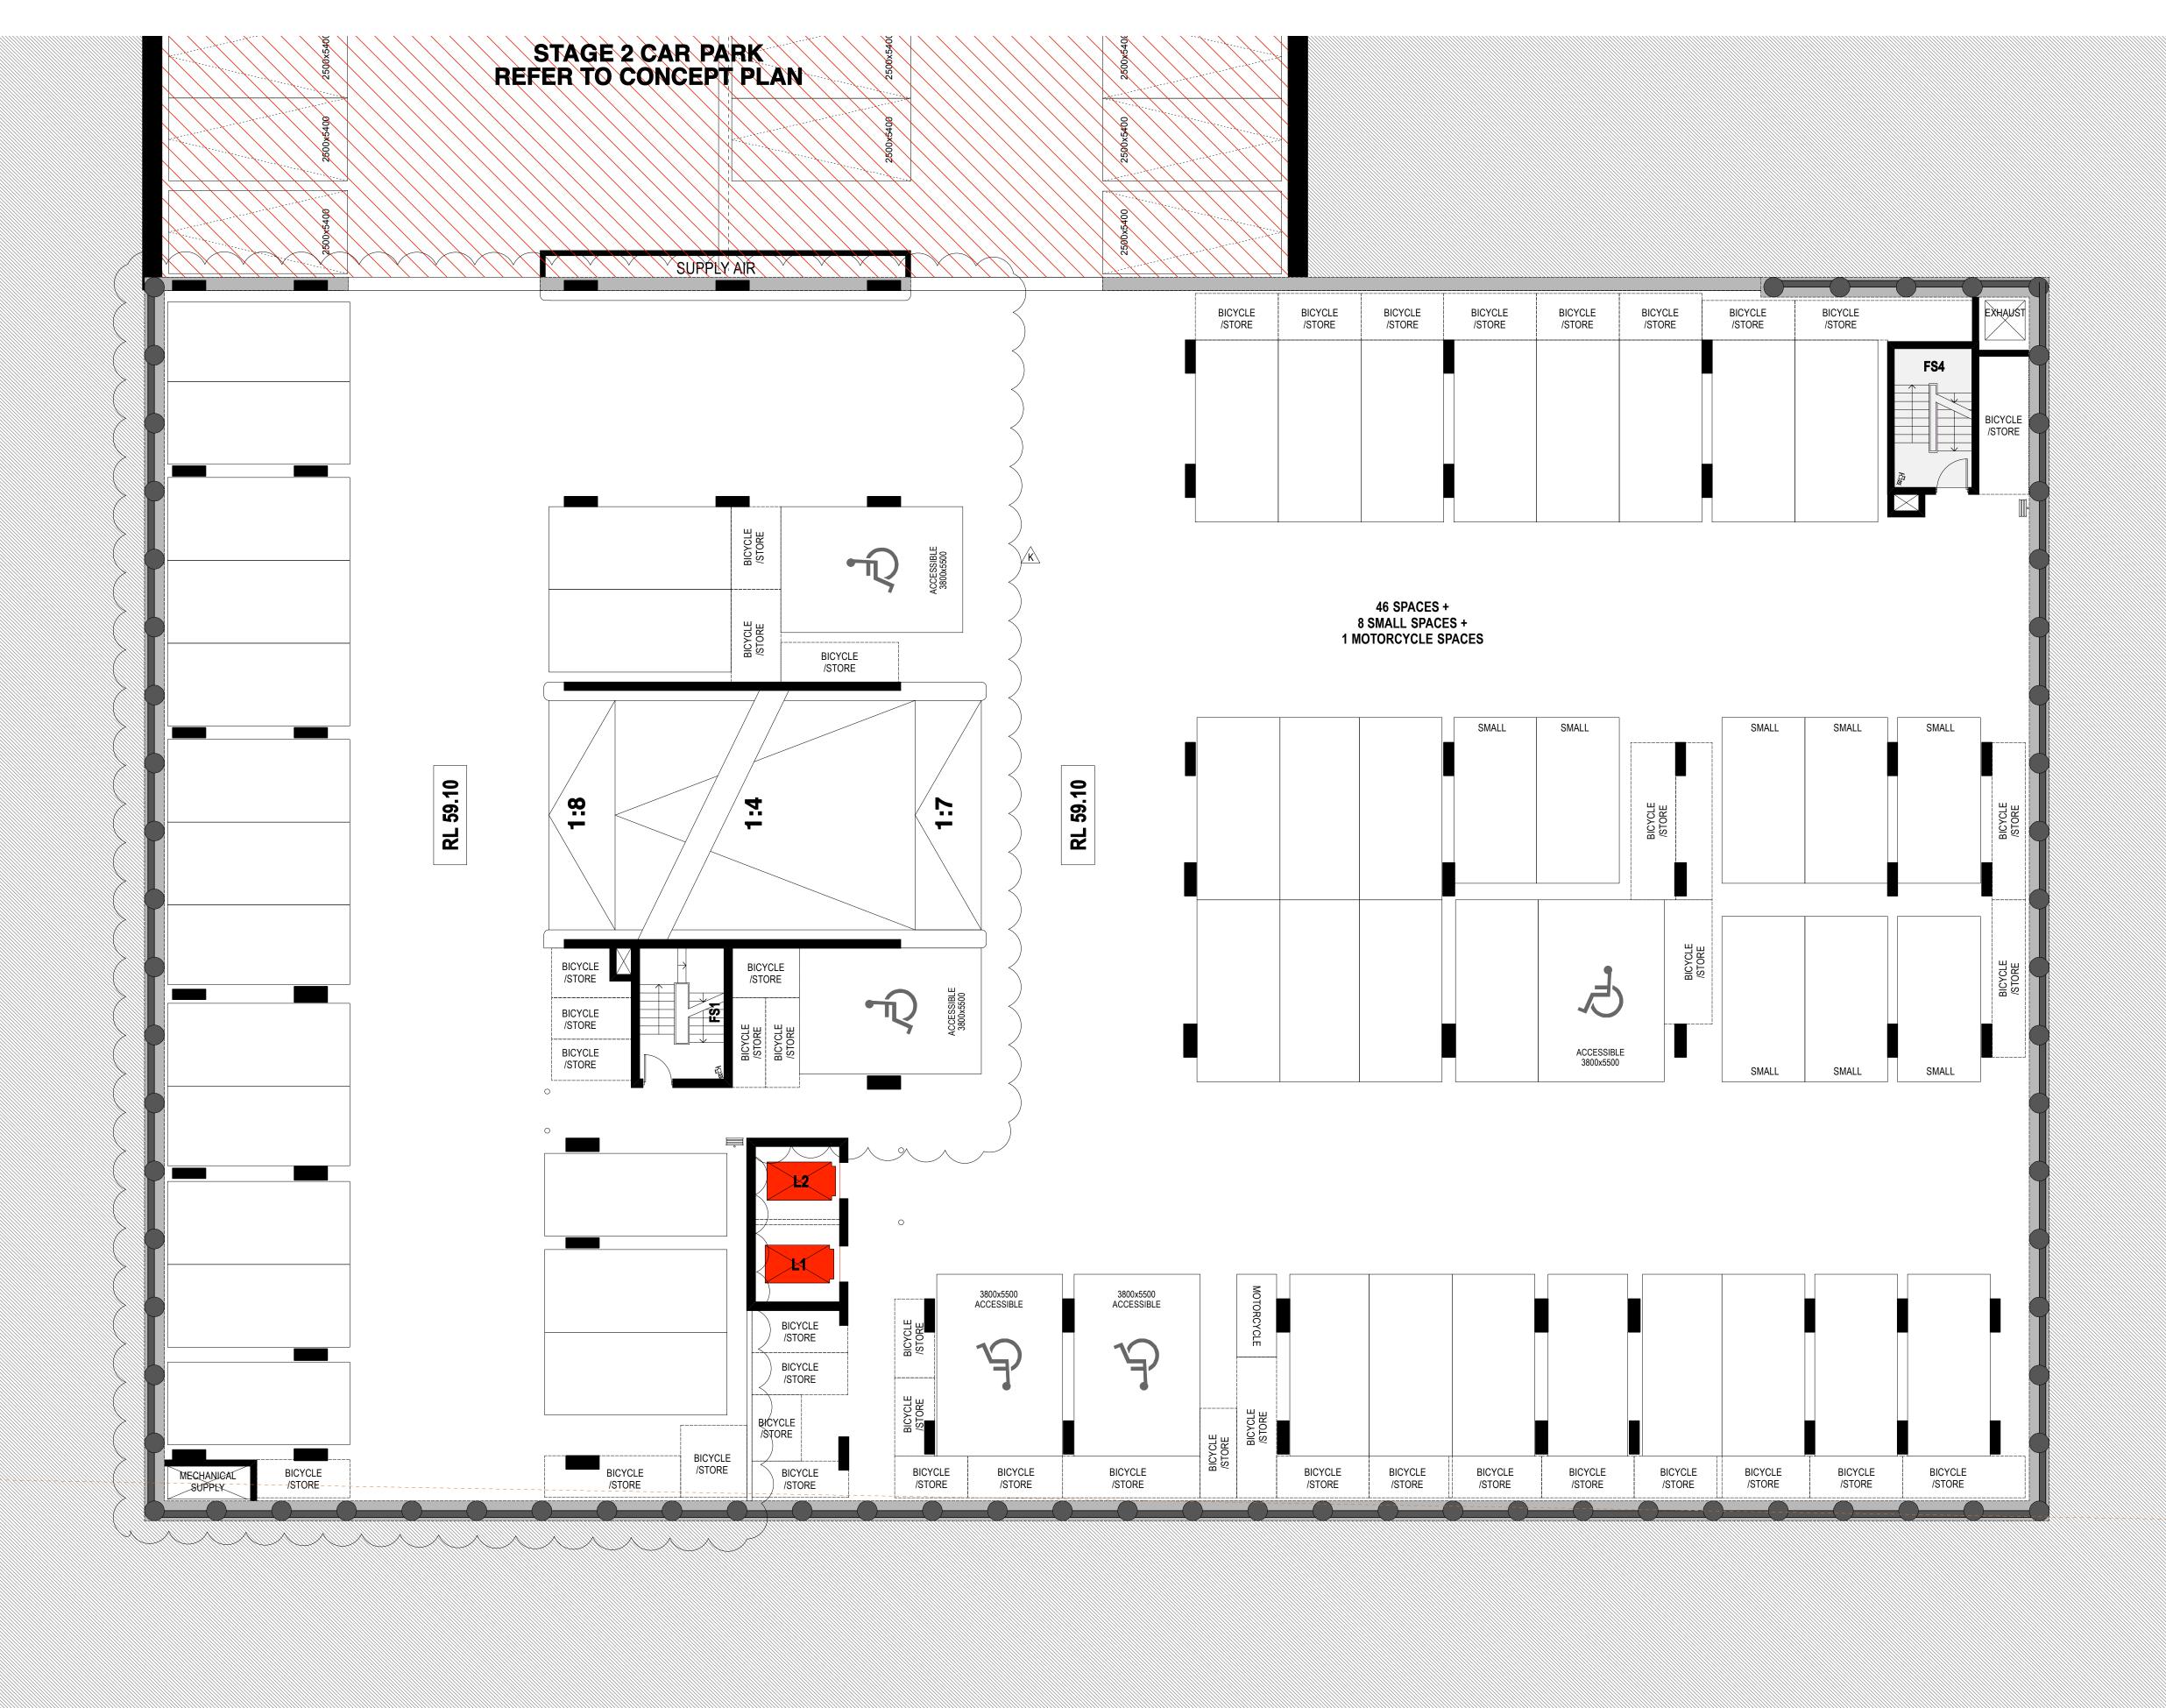

BOUNDARY

PROJECT TITLE RESIDENTIAL DEVELOPMENT 128 HERRING ROAD, MACQUARIE PARK

DRAWING TITLE Car Park, Level 2 Plan PROJECT APPLICATION, BUILDING A, LOT 1

| <b>TUCNEC + ASSO</b><br>L1 410 Crown Street Surry Hills NSW 2010 Austra<br>t +61 2 8668 0000 f +61 2 8668 0088 |          |         |         |                        |    |  |  |
|----------------------------------------------------------------------------------------------------------------|----------|---------|---------|------------------------|----|--|--|
| STATUS<br>FOR INFORMATION                                                                                      |          |         | DWG No. | A 212                  | RE |  |  |
| SCALE<br>1:100                                                                                                 | @B1, 40% | @A3     | JOB No. | 09047                  | DR |  |  |
| Rev.                                                                                                           | Date     | Approve | d by    | Revision Notes         |    |  |  |
| Н                                                                                                              | 27/8/10  | kjd     |         | General update         |    |  |  |
| I                                                                                                              | 1/9/10   | kjd     |         | General update         |    |  |  |
| J                                                                                                              | 17/3/11  | kjd     |         | Stores updated         |    |  |  |
|                                                                                                                | 23.11.11 | nju     |         |                        |    |  |  |
| К                                                                                                              | 29.11.11 | kjd     |         | Section 75W Submission |    |  |  |