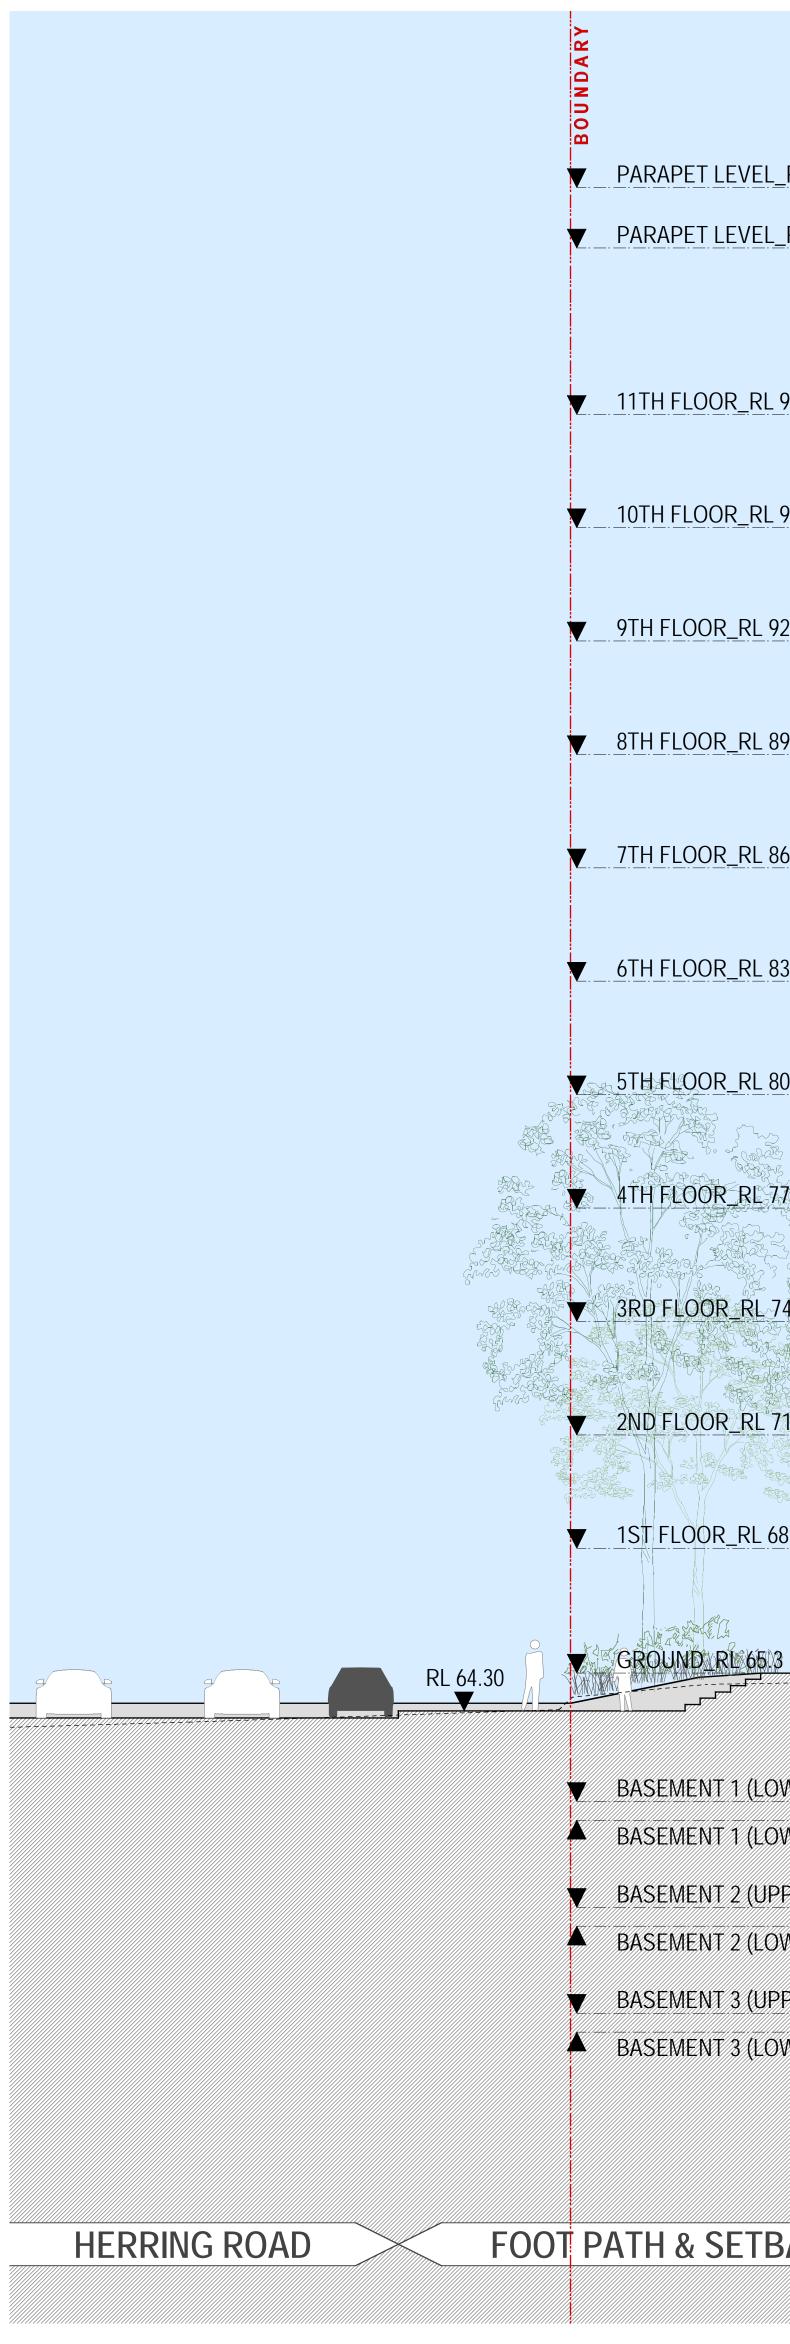

|                                      | SETBACK     |   |       |                     |                  |              |  |
|--------------------------------------|-------------|---|-------|---------------------|------------------|--------------|--|
| 'EL_RL 104.90                        |             |   |       |                     |                  |              |  |
| 'EL_RL 103.00                        | PLANT ROOM  |   |       |                     |                  |              |  |
| RL 98.60                             | APARTMENT   |   |       | GARBAGE<br>ROOM     | APARTMENT        |              |  |
| RL 95.60                             | APARTMENT   |   |       | GARBAGE<br>ROOM     | APARTMENT        |              |  |
| RL 92.60                             | APARTMENT   |   |       | GARBAGE<br>ROOM     | APARTMENT        |              |  |
| RL 89.60                             | APARTMENT   |   |       | GARBAGE<br>ROOM     | APARTMENT        |              |  |
| RL 86.60                             | APARTMENT   |   |       | GARBAGE<br>ROOM     | APARTMENT        |              |  |
| RL 83.60                             | APARTMENT   |   |       | GARBAGE<br>ROOM     | APARTMENT        |              |  |
| RL 80.60                             | APARTMENT   |   |       | GARBAGE<br>ROOM     | APARTMENT        |              |  |
| 2<br>2<br>2<br>2<br>7 <b>7</b> 60    | APARTMENT   |   |       | GARBAGE<br>ROOM     | APARTMENT        |              |  |
| ₹ <b>74</b> 60                       | APARTMENT   |   |       | GARBAGE<br>ROOM     | APARTMENT        | ĥ            |  |
| RL 71.60                             | APARTMENT   |   |       | GARBAGE<br>ROOM     | APARTMENT        |              |  |
| L 68.60                              | APARTMENT   |   |       | GARBAGE<br>ROOM     | APARTMENT        |              |  |
|                                      | ENTRY LOBBY |   | HOL   | BAGE<br>DING<br>DOM |                  |              |  |
| (LOWER)_RL 61.90                     | STORE       |   |       | FIRE PUMP R         | ООМ              |              |  |
| (LOWER)_RL 61.40                     | STORE       |   |       |                     |                  |              |  |
| (UPPER)_RL 59.10<br>(LOWER)_RL 58.60 |             |   |       |                     |                  |              |  |
| (UPPER)_RL 56.30                     | STORE       |   |       |                     |                  |              |  |
| (LOWER)_RL 55.80                     |             |   |       |                     |                  |              |  |
|                                      |             | E | BUILE | DING A              |                  |              |  |
| ТВАСК                                |             |   |       | <b>S</b>            | STAGE 1 - LOT 10 | 0            |  |
|                                      |             |   |       |                     |                  | <b>.</b><br> |  |

PROJECT TITLE **RESIDENTIAL DEVELOPMENT** 128 HERRING ROAD, MACQUARIE PARK DRAWING TITLE Building A, Section FF PROJECT APPLICATION, BUILDING A, LOT 1

| D                         | 1/3/11      | kjd      |         | Building A update | ed + Buildi    | ng B height update | d  |
|---------------------------|-------------|----------|---------|-------------------|----------------|--------------------|----|
| С                         | 6/9/10      | kjd      |         | General update    |                |                    |    |
| В                         | 29/4/10     | kjd      |         | General update    |                |                    |    |
| Rev.                      | Date        | Approved | d by    | Revision Notes    |                |                    |    |
| scale<br>1:100            | @B1, 40%    | @ A3     | JOB No. | 09                | 047            | DRAWN              | ΤS |
| STATUS<br>FOR INFORMATION |             |          | DWG No. | A                 | <b>251 REV</b> |                    | D  |
| L1 4                      |             | treet S  | urry Hi | lls NSW 20        | 10 Au          |                    | 4. |
| t +6                      | 1 2 8668 00 | 00 f-    | +61 2   | 8668 0088         | \$             |                    |    |