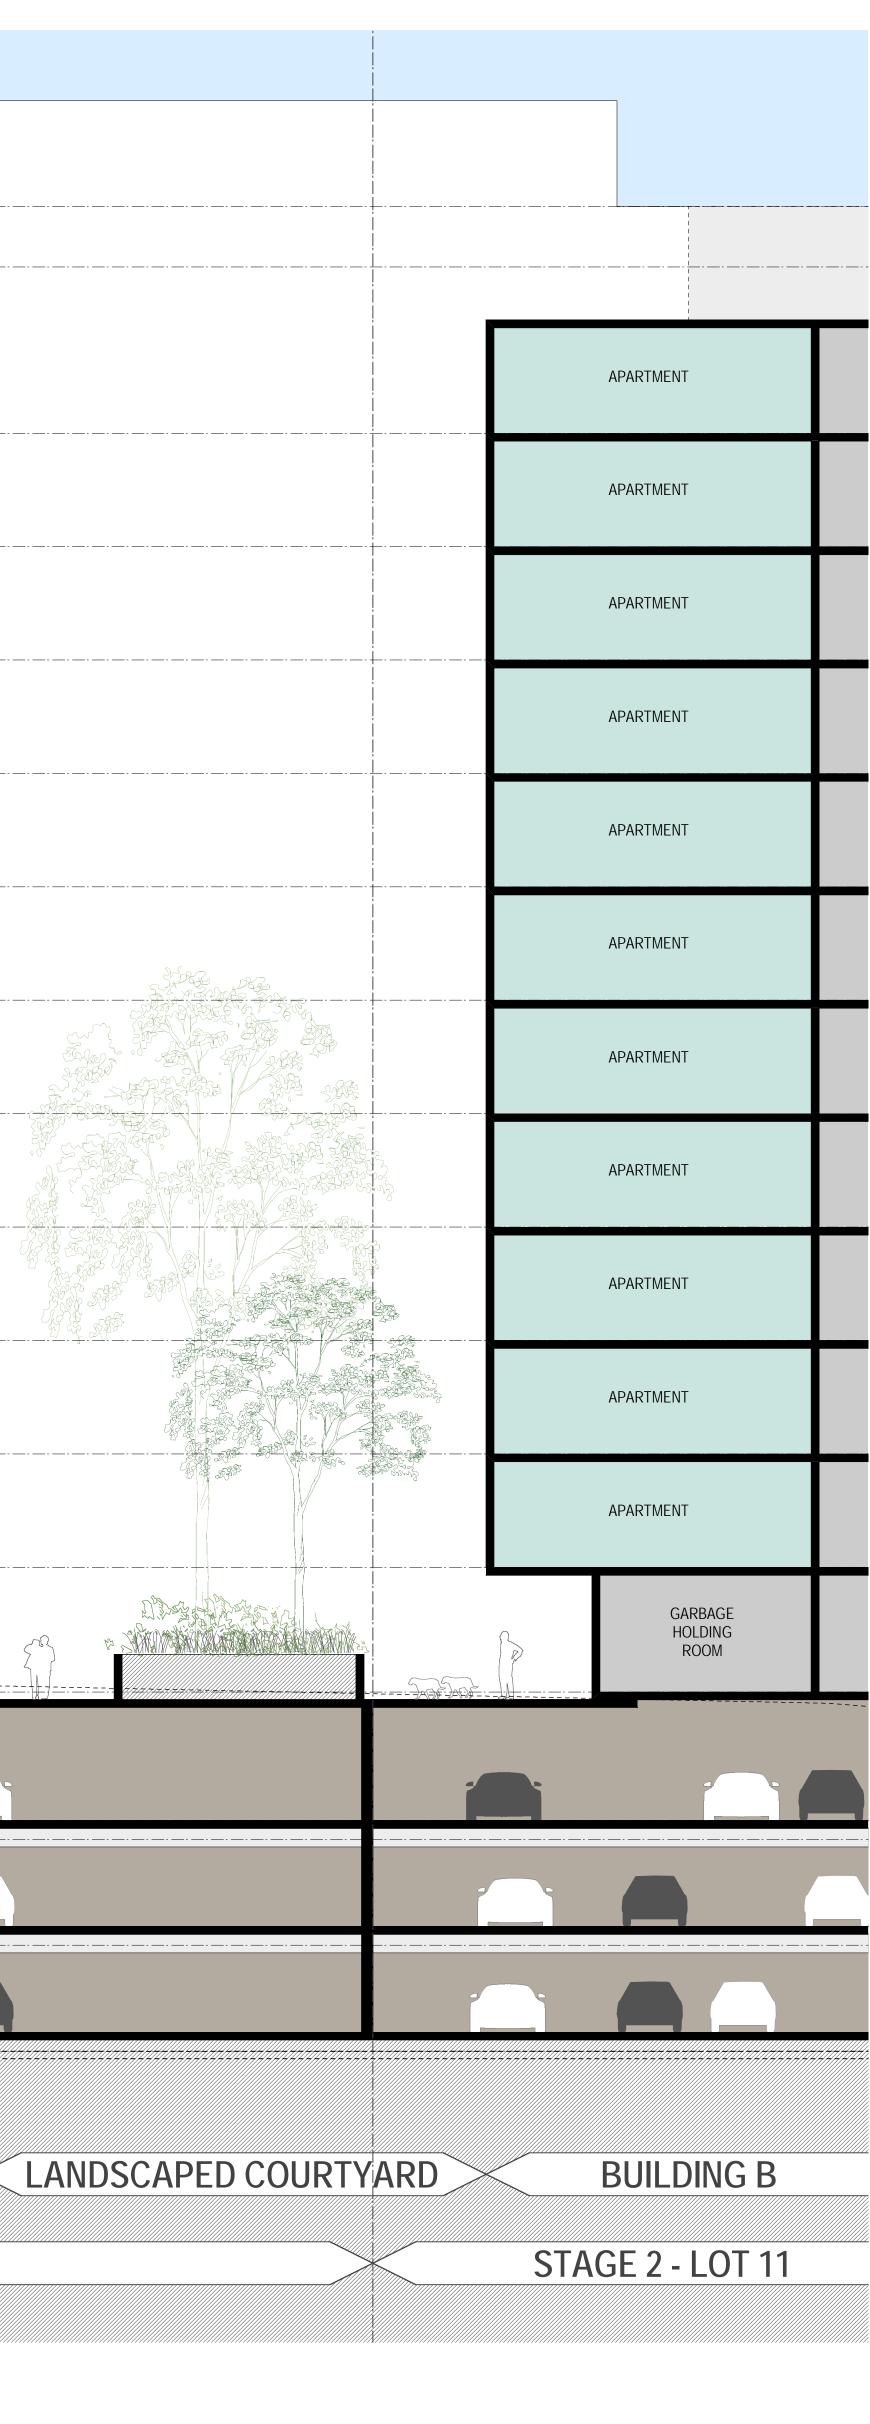

|                                      | SETBACK     |   |       |                     |                  |              |  |
|--------------------------------------|-------------|---|-------|---------------------|------------------|--------------|--|
| 'EL_RL 104.90                        |             |   |       |                     |                  |              |  |
| 'EL_RL 103.00                        | PLANT ROOM  |   |       |                     |                  |              |  |
| RL 98.60                             | APARTMENT   |   |       | GARBAGE<br>ROOM     | APARTMENT        |              |  |
| RL 95.60                             | APARTMENT   |   |       | GARBAGE<br>ROOM     | APARTMENT        |              |  |
| RL 92.60                             | APARTMENT   |   |       | GARBAGE<br>ROOM     | APARTMENT        |              |  |
| RL 89.60                             | APARTMENT   |   |       | GARBAGE<br>ROOM     | APARTMENT        |              |  |
| RL 86.60                             | APARTMENT   |   |       | GARBAGE<br>ROOM     | APARTMENT        |              |  |
| RL 83.60                             | APARTMENT   |   |       | GARBAGE<br>ROOM     | APARTMENT        |              |  |
| RL 80.60                             | APARTMENT   |   |       | GARBAGE<br>ROOM     | APARTMENT        |              |  |
| 2<br>2<br>2<br>2<br>7 <b>7</b> 60    | APARTMENT   |   |       | GARBAGE<br>ROOM     | APARTMENT        |              |  |
| ₹ <b>74</b> 60                       | APARTMENT   |   |       | GARBAGE<br>ROOM     | APARTMENT        | ĥ            |  |
| RL 71.60                             | APARTMENT   |   |       | GARBAGE<br>ROOM     | APARTMENT        |              |  |
| L 68.60                              | APARTMENT   |   |       | GARBAGE<br>ROOM     | APARTMENT        |              |  |
|                                      | ENTRY LOBBY |   | HOL   | BAGE<br>DING<br>DOM |                  |              |  |
| (LOWER)_RL 61.90                     | STORE       |   |       | FIRE PUMP R         | ООМ              |              |  |
| (LOWER)_RL 61.40                     | STORE       |   |       |                     |                  |              |  |
| (UPPER)_RL 59.10<br>(LOWER)_RL 58.60 |             |   |       |                     |                  |              |  |
| (UPPER)_RL 56.30                     | STORE       |   |       |                     |                  |              |  |
| (LOWER)_RL 55.80                     |             |   |       |                     |                  |              |  |
|                                      |             | E | BUILE | DING A              |                  |              |  |
| ТВАСК                                |             |   |       | <b>S</b>            | STAGE 1 - LOT 10 | 0            |  |
|                                      |             |   |       |                     |                  | <b>.</b><br> |  |

PROJECT TITLE **RESIDENTIAL DEVELOPMENT** 128 HERRING ROAD, MACQUARIE PARK DRAWING TITLE Building A, Section FF PROJECT APPLICATION, BUILDING A, LOT 1

| D                         | 1/3/11      | kjd      |         | Building A update | ed + Buildi    | ng B height update | d  |
|---------------------------|-------------|----------|---------|-------------------|----------------|--------------------|----|
| С                         | 6/9/10      | kjd      |         | General update    |                |                    |    |
| В                         | 29/4/10     | kjd      |         | General update    |                |                    |    |
| Rev.                      | Date        | Approved | d by    | Revision Notes    |                |                    |    |
| scale<br>1:100            | @B1, 40%    | @ A3     | JOB No. | 09                | 047            | DRAWN              | ΤS |
| STATUS<br>FOR INFORMATION |             |          | DWG No. | A                 | <b>251 REV</b> |                    | D  |
| L1 4                      |             | treet S  | urry Hi | lls NSW 20        | 10 Au          |                    | 4. |
| t +6                      | 1 2 8668 00 | 00 f-    | +61 2   | 8668 0088         | \$             |                    |    |