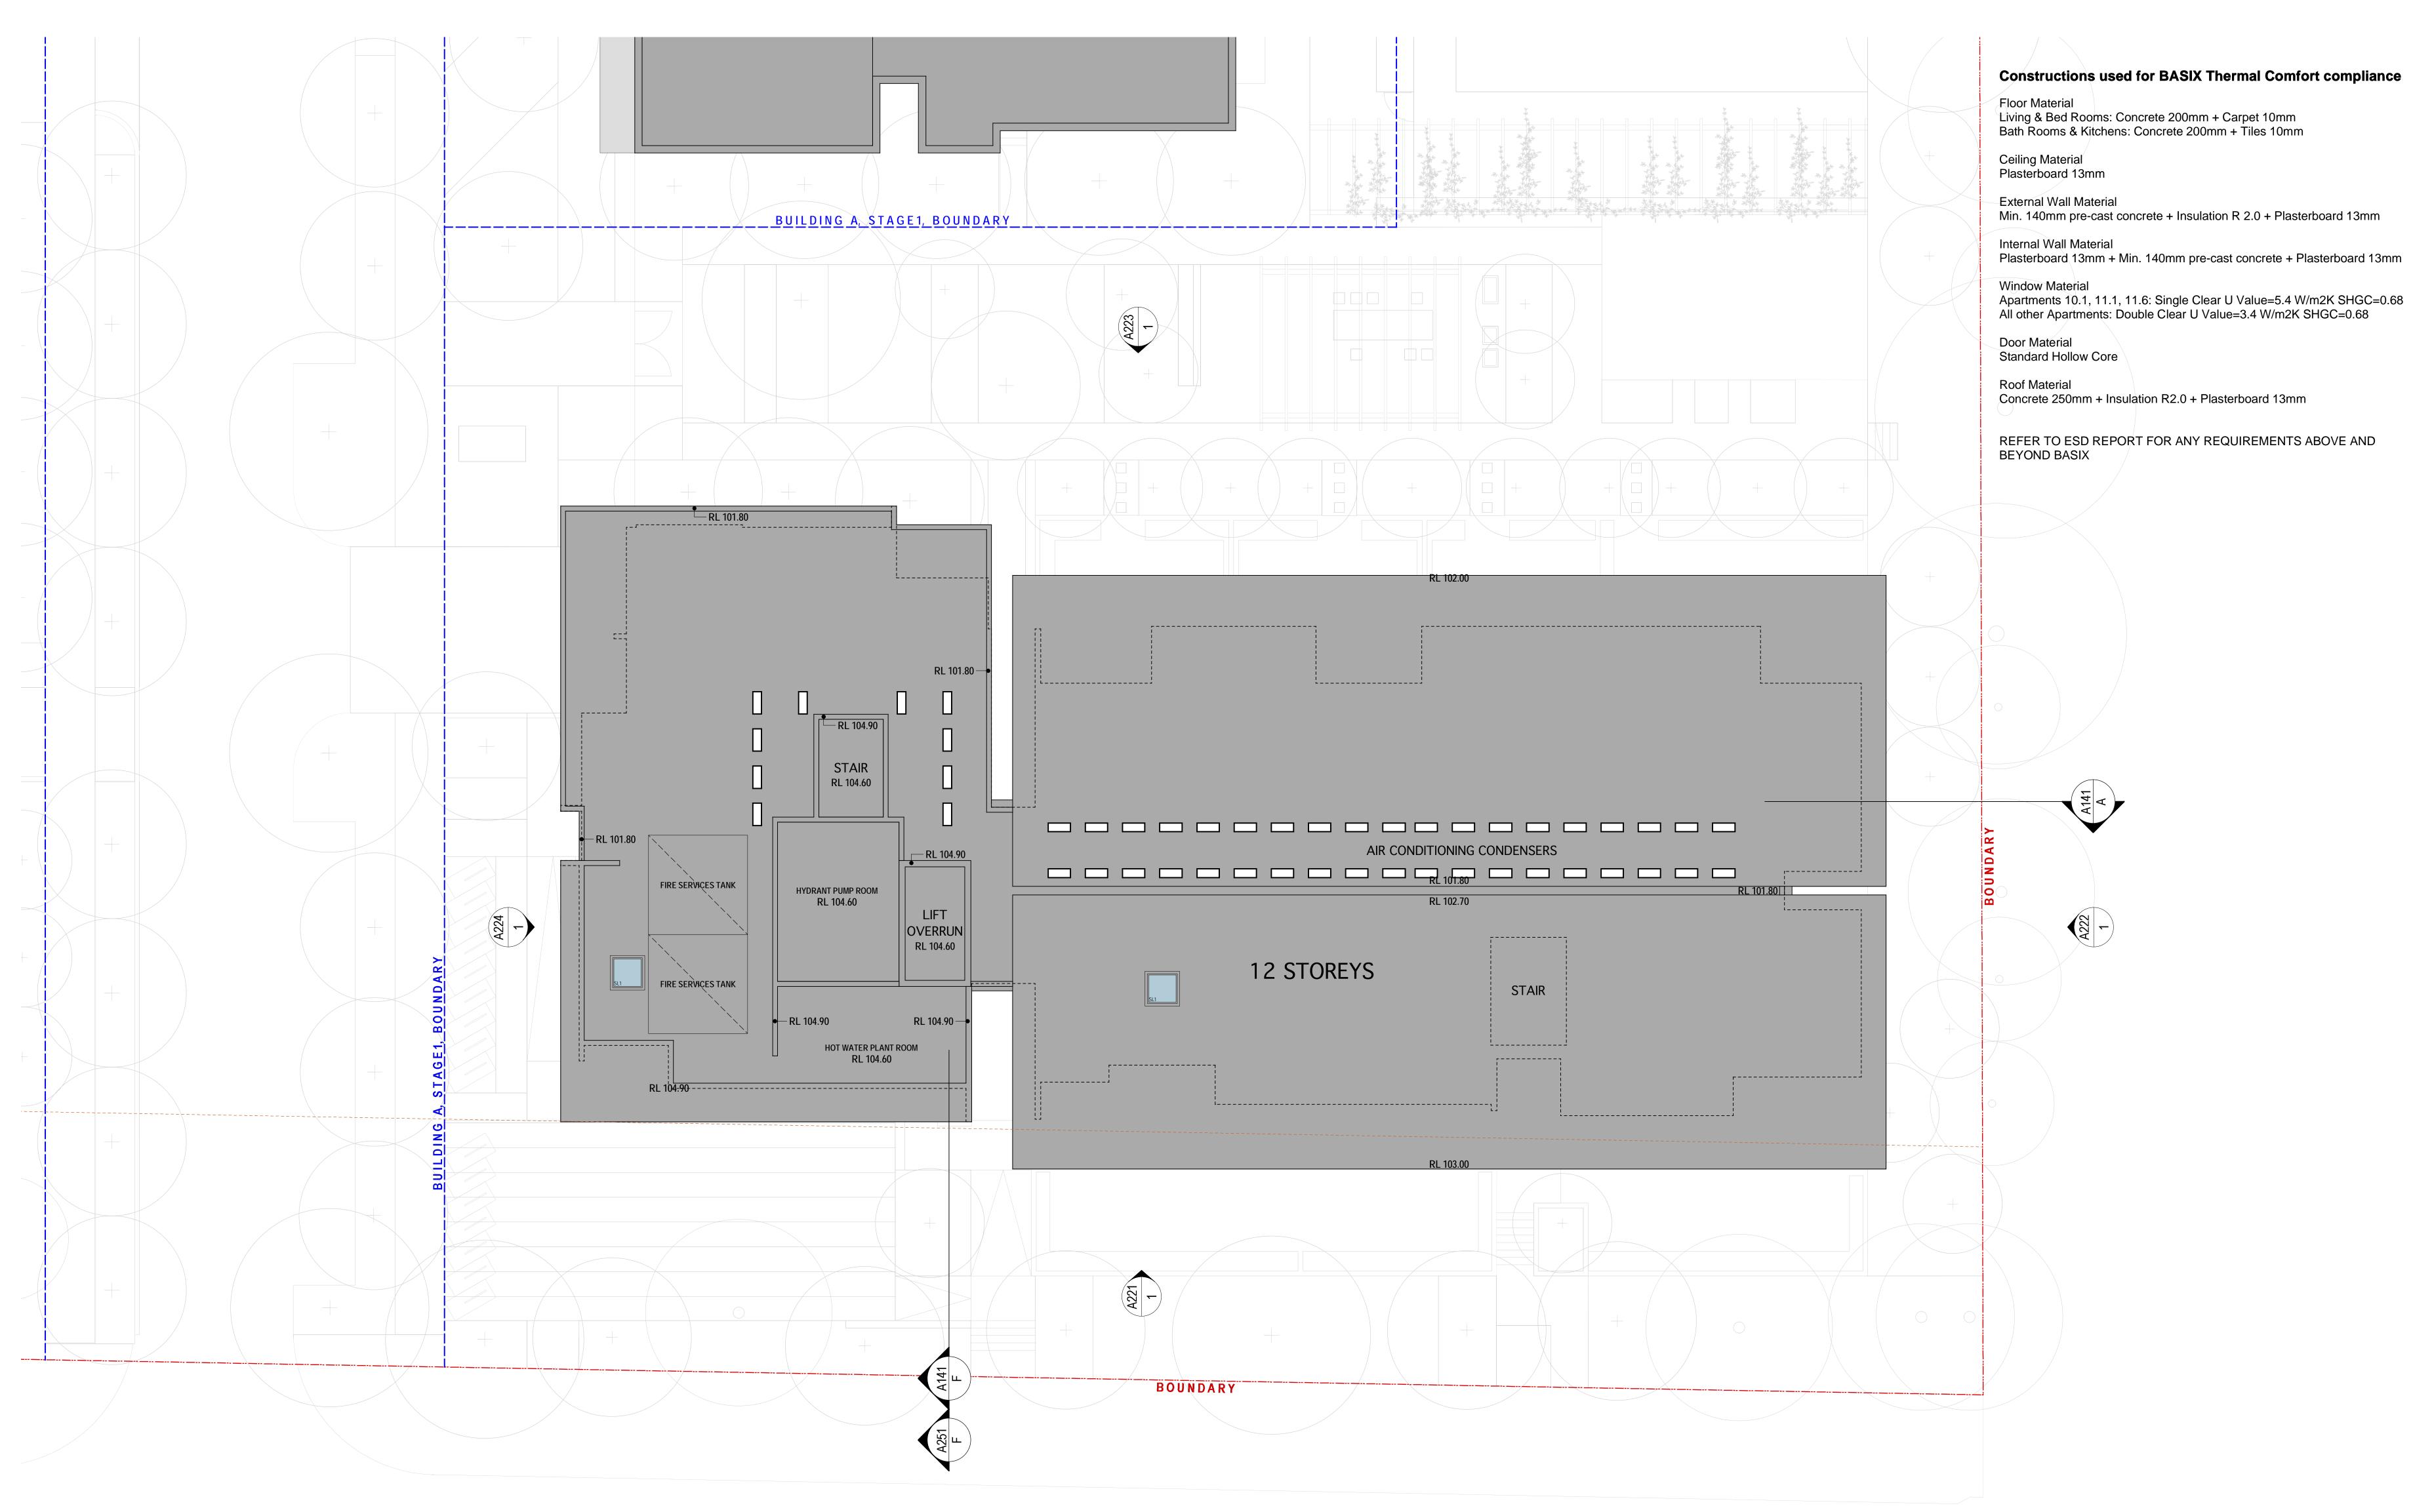

CLIENT LIPMAN PROPERTIES PTY LTD LEVEL 6, 66 BERRY STRET, NORTH SYDNEY T 02 9955 7000 F 02 9955 3166

PROJECT TITLE RESIDENTIAL DEVELOPMENT 128 HERRING ROAD, MACQUARIE PARK DRAWING TITLE Roof Plan PROJECT APPLICATION, BUILDING A, LOT 1