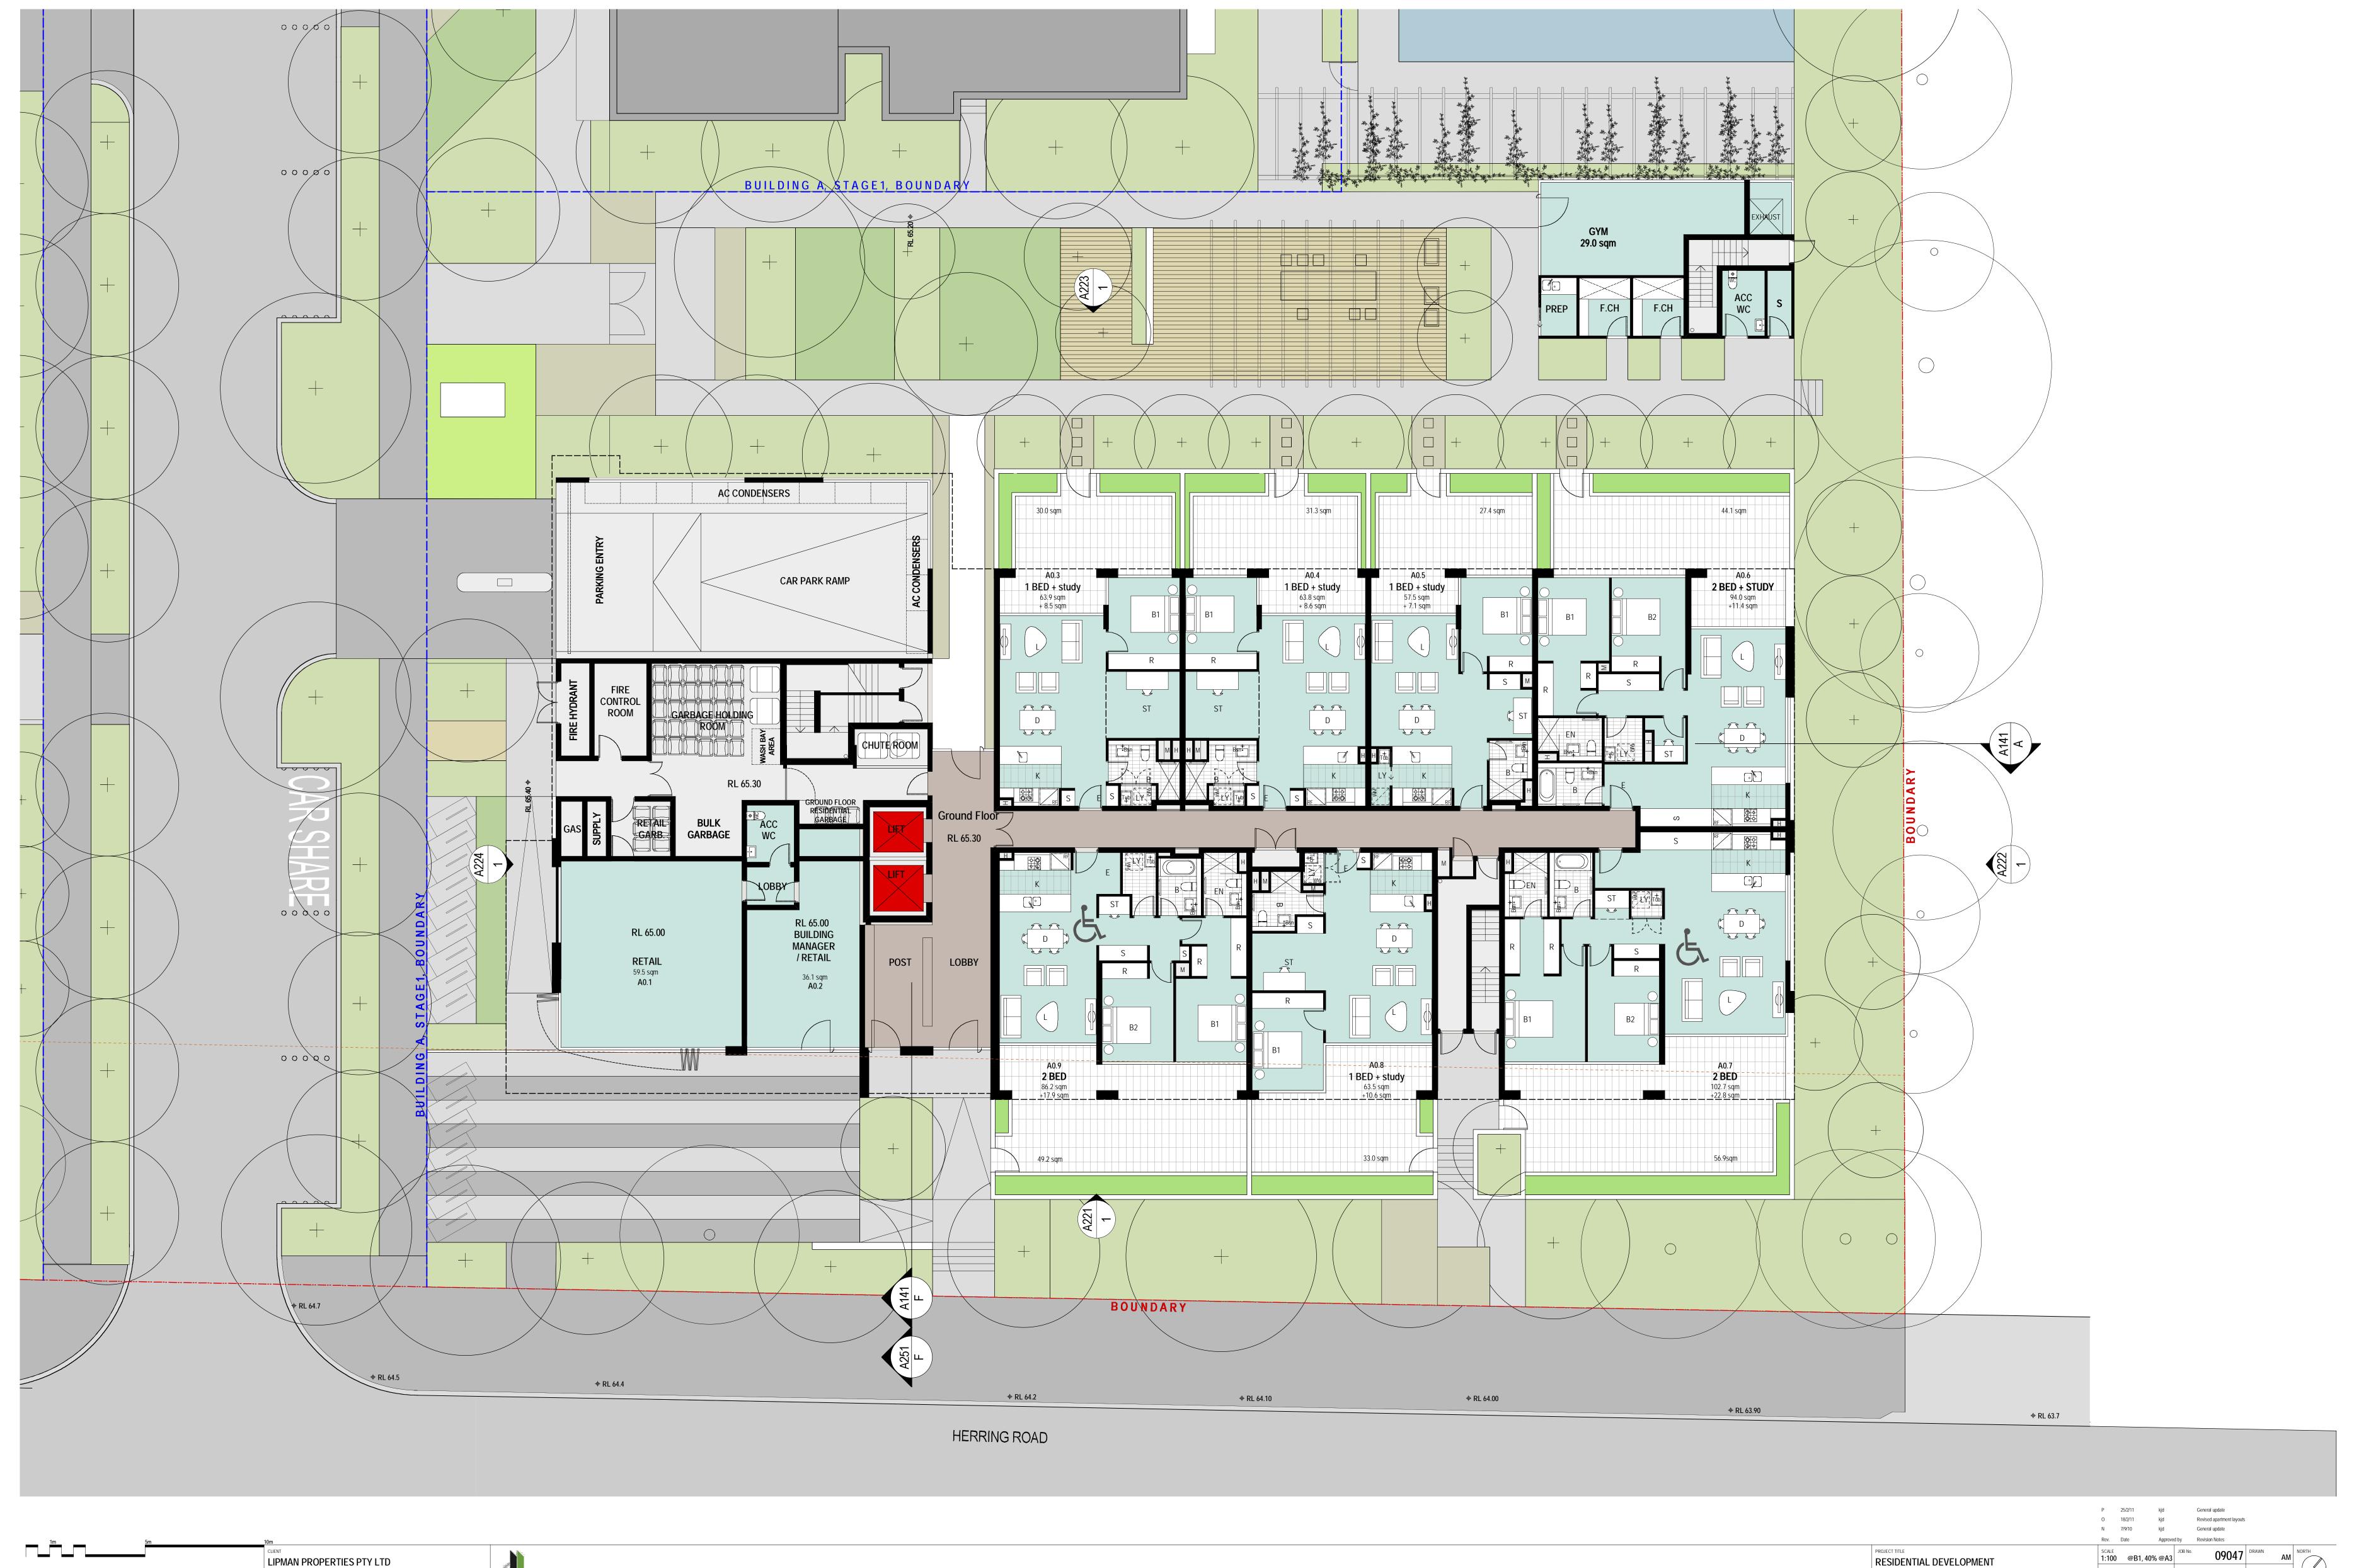

LEVEL 6, 66 BERRY STRET, NORTH SYDNEY

T 02 9955 7000 F 02 9955 3166

LIPMAN
the obvious choice

RESIDENTIAL DEVELOPMENT
128 HERRING ROAD, MACQUARIE PARK
DRAWING TITLE
Building A, Ground Floor Plan

PROJECT APPLICATION, BUILDING A, LOT 1

1:100 @B1, 40% @A3 U9047 AM

STATUS
FOR INFORMATION DWG No. A 214 REV P

TUCNEC+ASSOCIATES

L1 410 Crown Street Surry Hills NSW 2010 Australia t +61 2 8668 0000 f +61 2 8668 0088