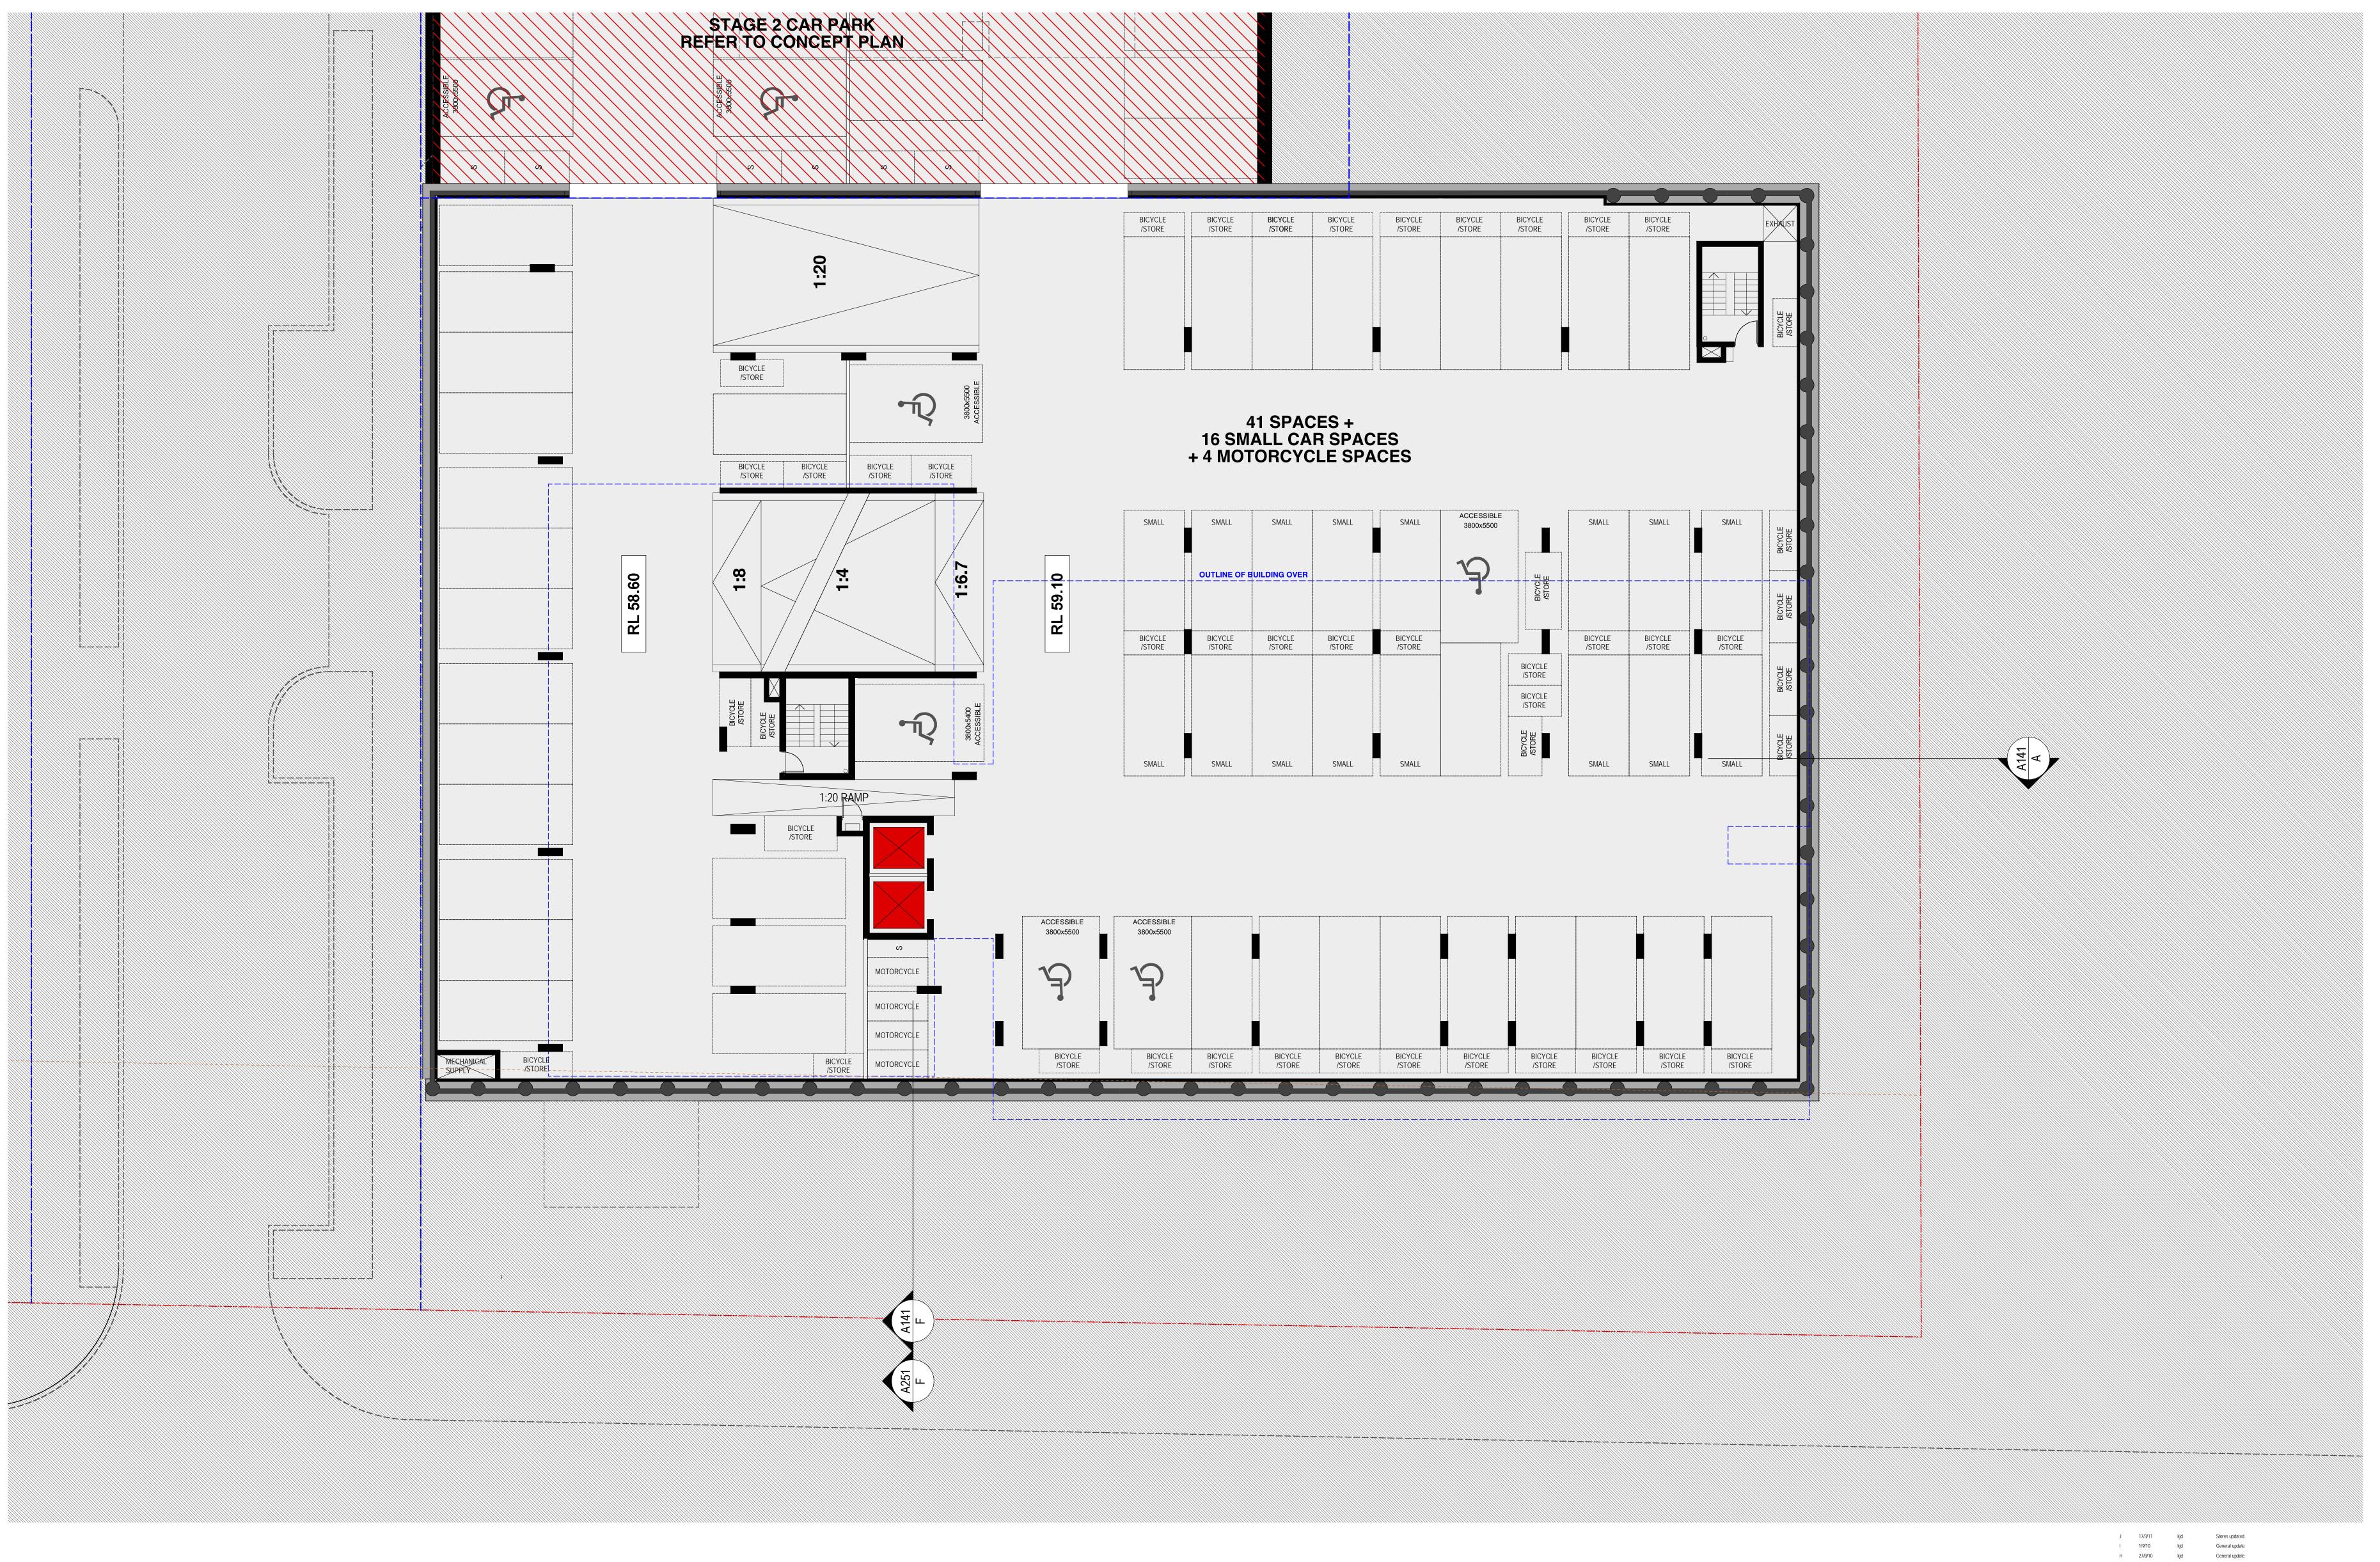

CLIENT
LIPMAN PROPERTIES PTY LTD
LEVEL 6, 66 BERRY STRET, NORTH SYDNEY
T 02 9955 7000 F 02 9955 3166

RESIDENTIAL DEVELOPMENT
128 HERRING ROAD, MACQUARIE PARK
DRAWING TITLE
Car Park, Level 2 Plan

PROJECT APPLICATION, BUILDING A, LOT 1