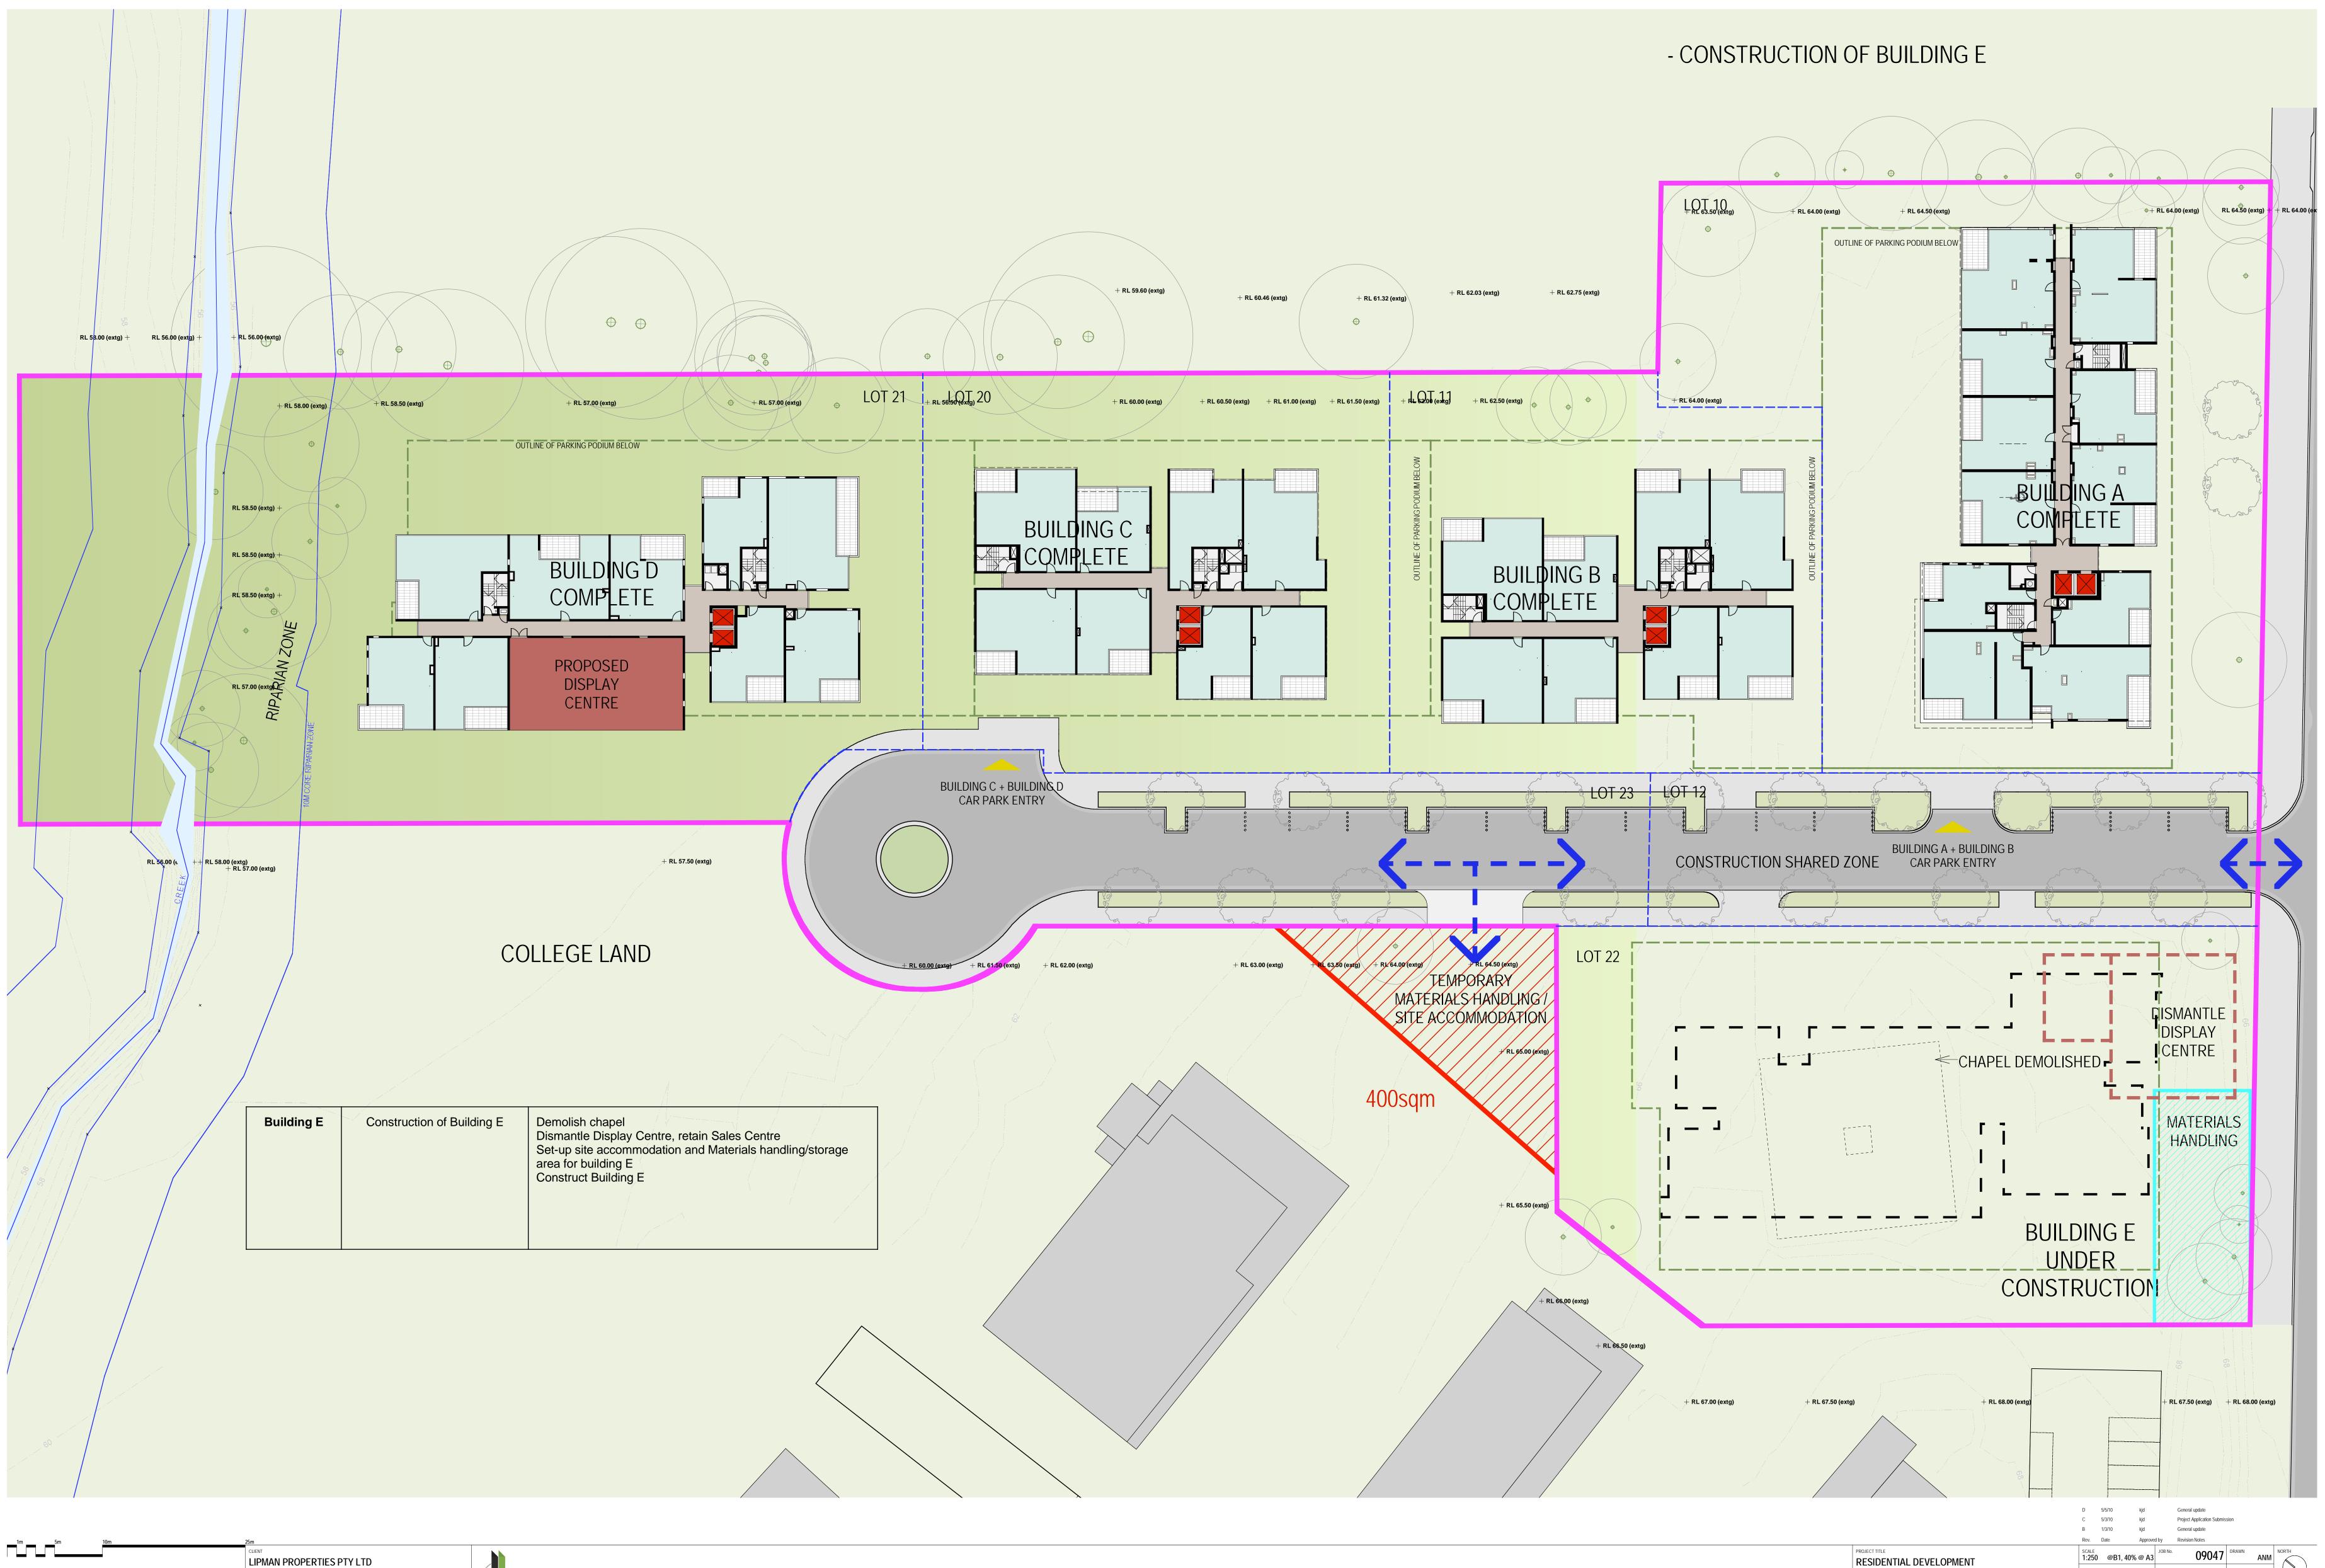

LEVEL 6, 66 BERRY STRET, NORTH SYDNEY

T 02 9955 7000 F 02 9955 3166

LIPMAN
the obvious choice
in property

PROJECT TITLE

RESIDENTIAL DEVELOPMENT

128 HERRING ROAD, MACQUARIE PARK

DRAWING TITLE

Building E

PROJECT APPLICATION, STAGED SUBDIVISION

STATUS FOR INFORMATION DWG No. A 326 REV D

TUCNEC+ ASSOCIATES

L1 410 Crown Street Surry Hills NSW 2010 Australia t +61 2 8668 0000 f +61 2 8668 0088