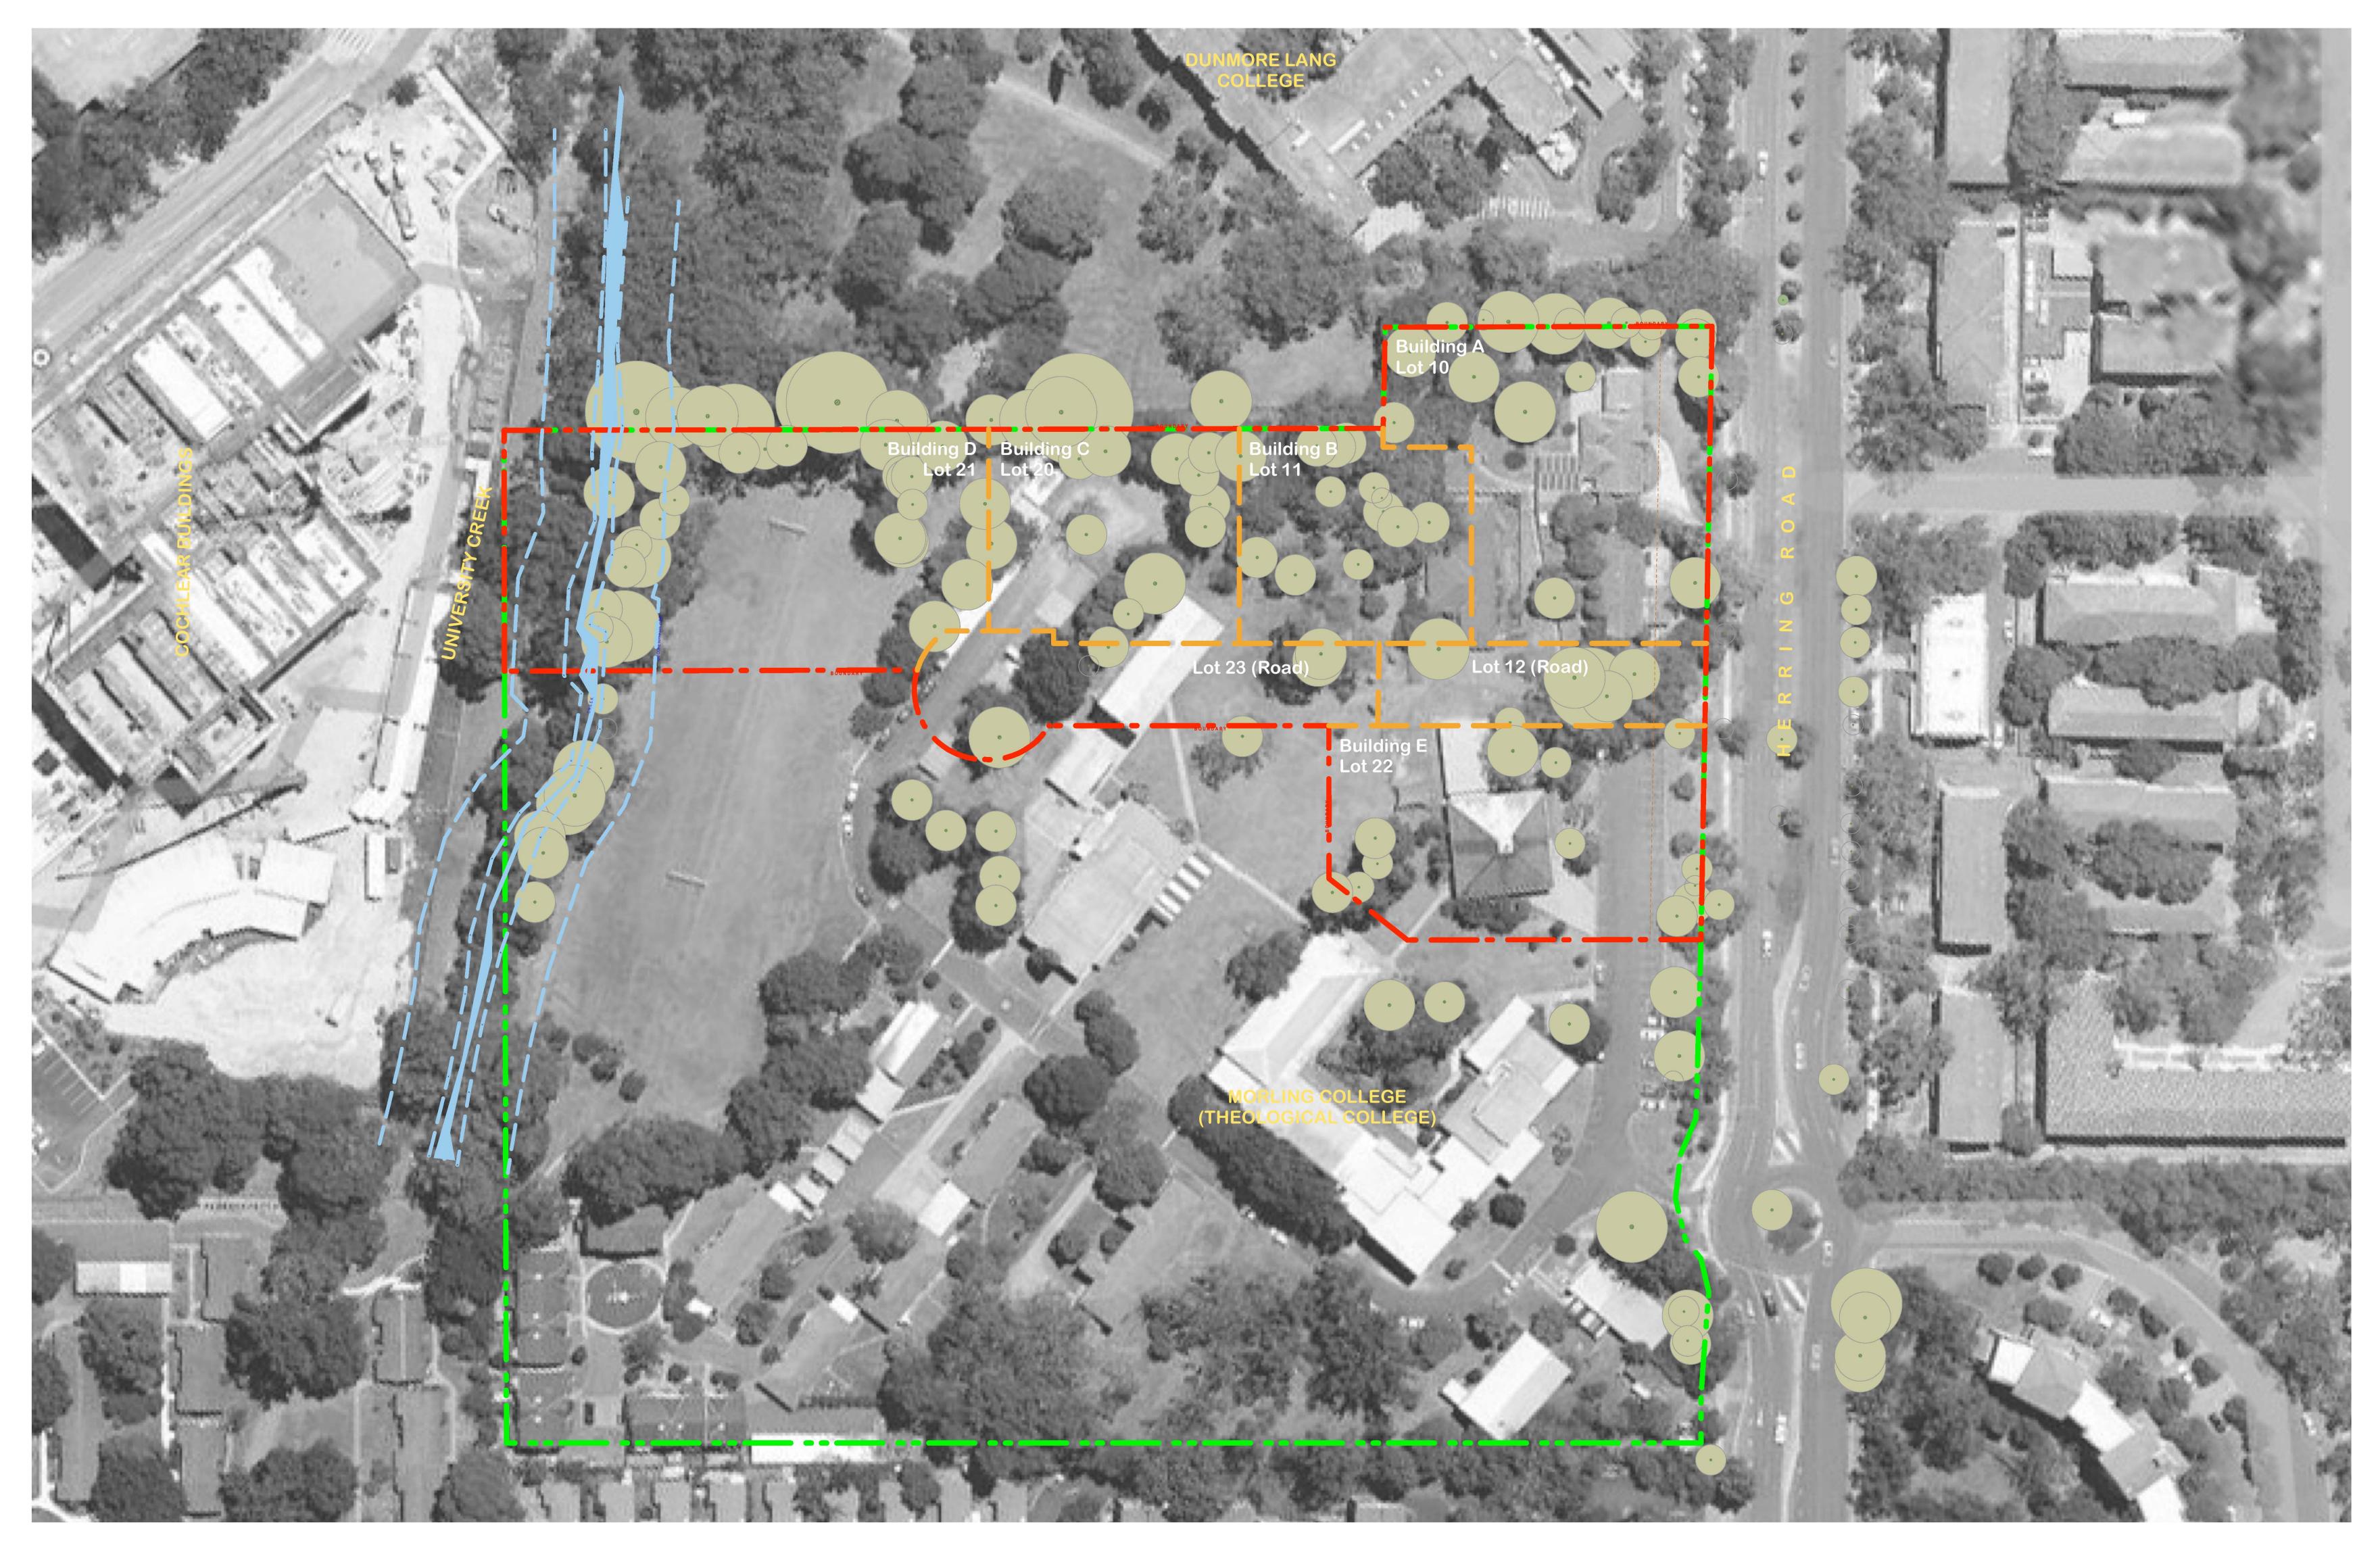

SITE BOUNDARY

PROJECT TITLE **RESIDENTIAL DEVELOPMENT** 128 HERRING ROAD, MACQUARIE PARK drawing title Context Plan PROJECT APPLICATION, STAGED SUBDIVISION

| В              | 5/3/10   | kjd     |              | Project Application Submis           | sion  |
|----------------|----------|---------|--------------|--------------------------------------|-------|
| A              | 1/3/10   | kjd     |              | Issued for information               |       |
| Rev.           | Date     | Approve | d by         | Revision Notes                       |       |
| scale<br>1:500 | @B1, 40% | @ A3    | JOB No.      | 09047                                | DRAWN |
| STATUS         |          |         | DWG No.      | A 301                                | REV   |
| L1 4           |          | treet S | -<br>urry Hi | ASSC<br>Ils NSW 2010 Au<br>8668 0088 |       |