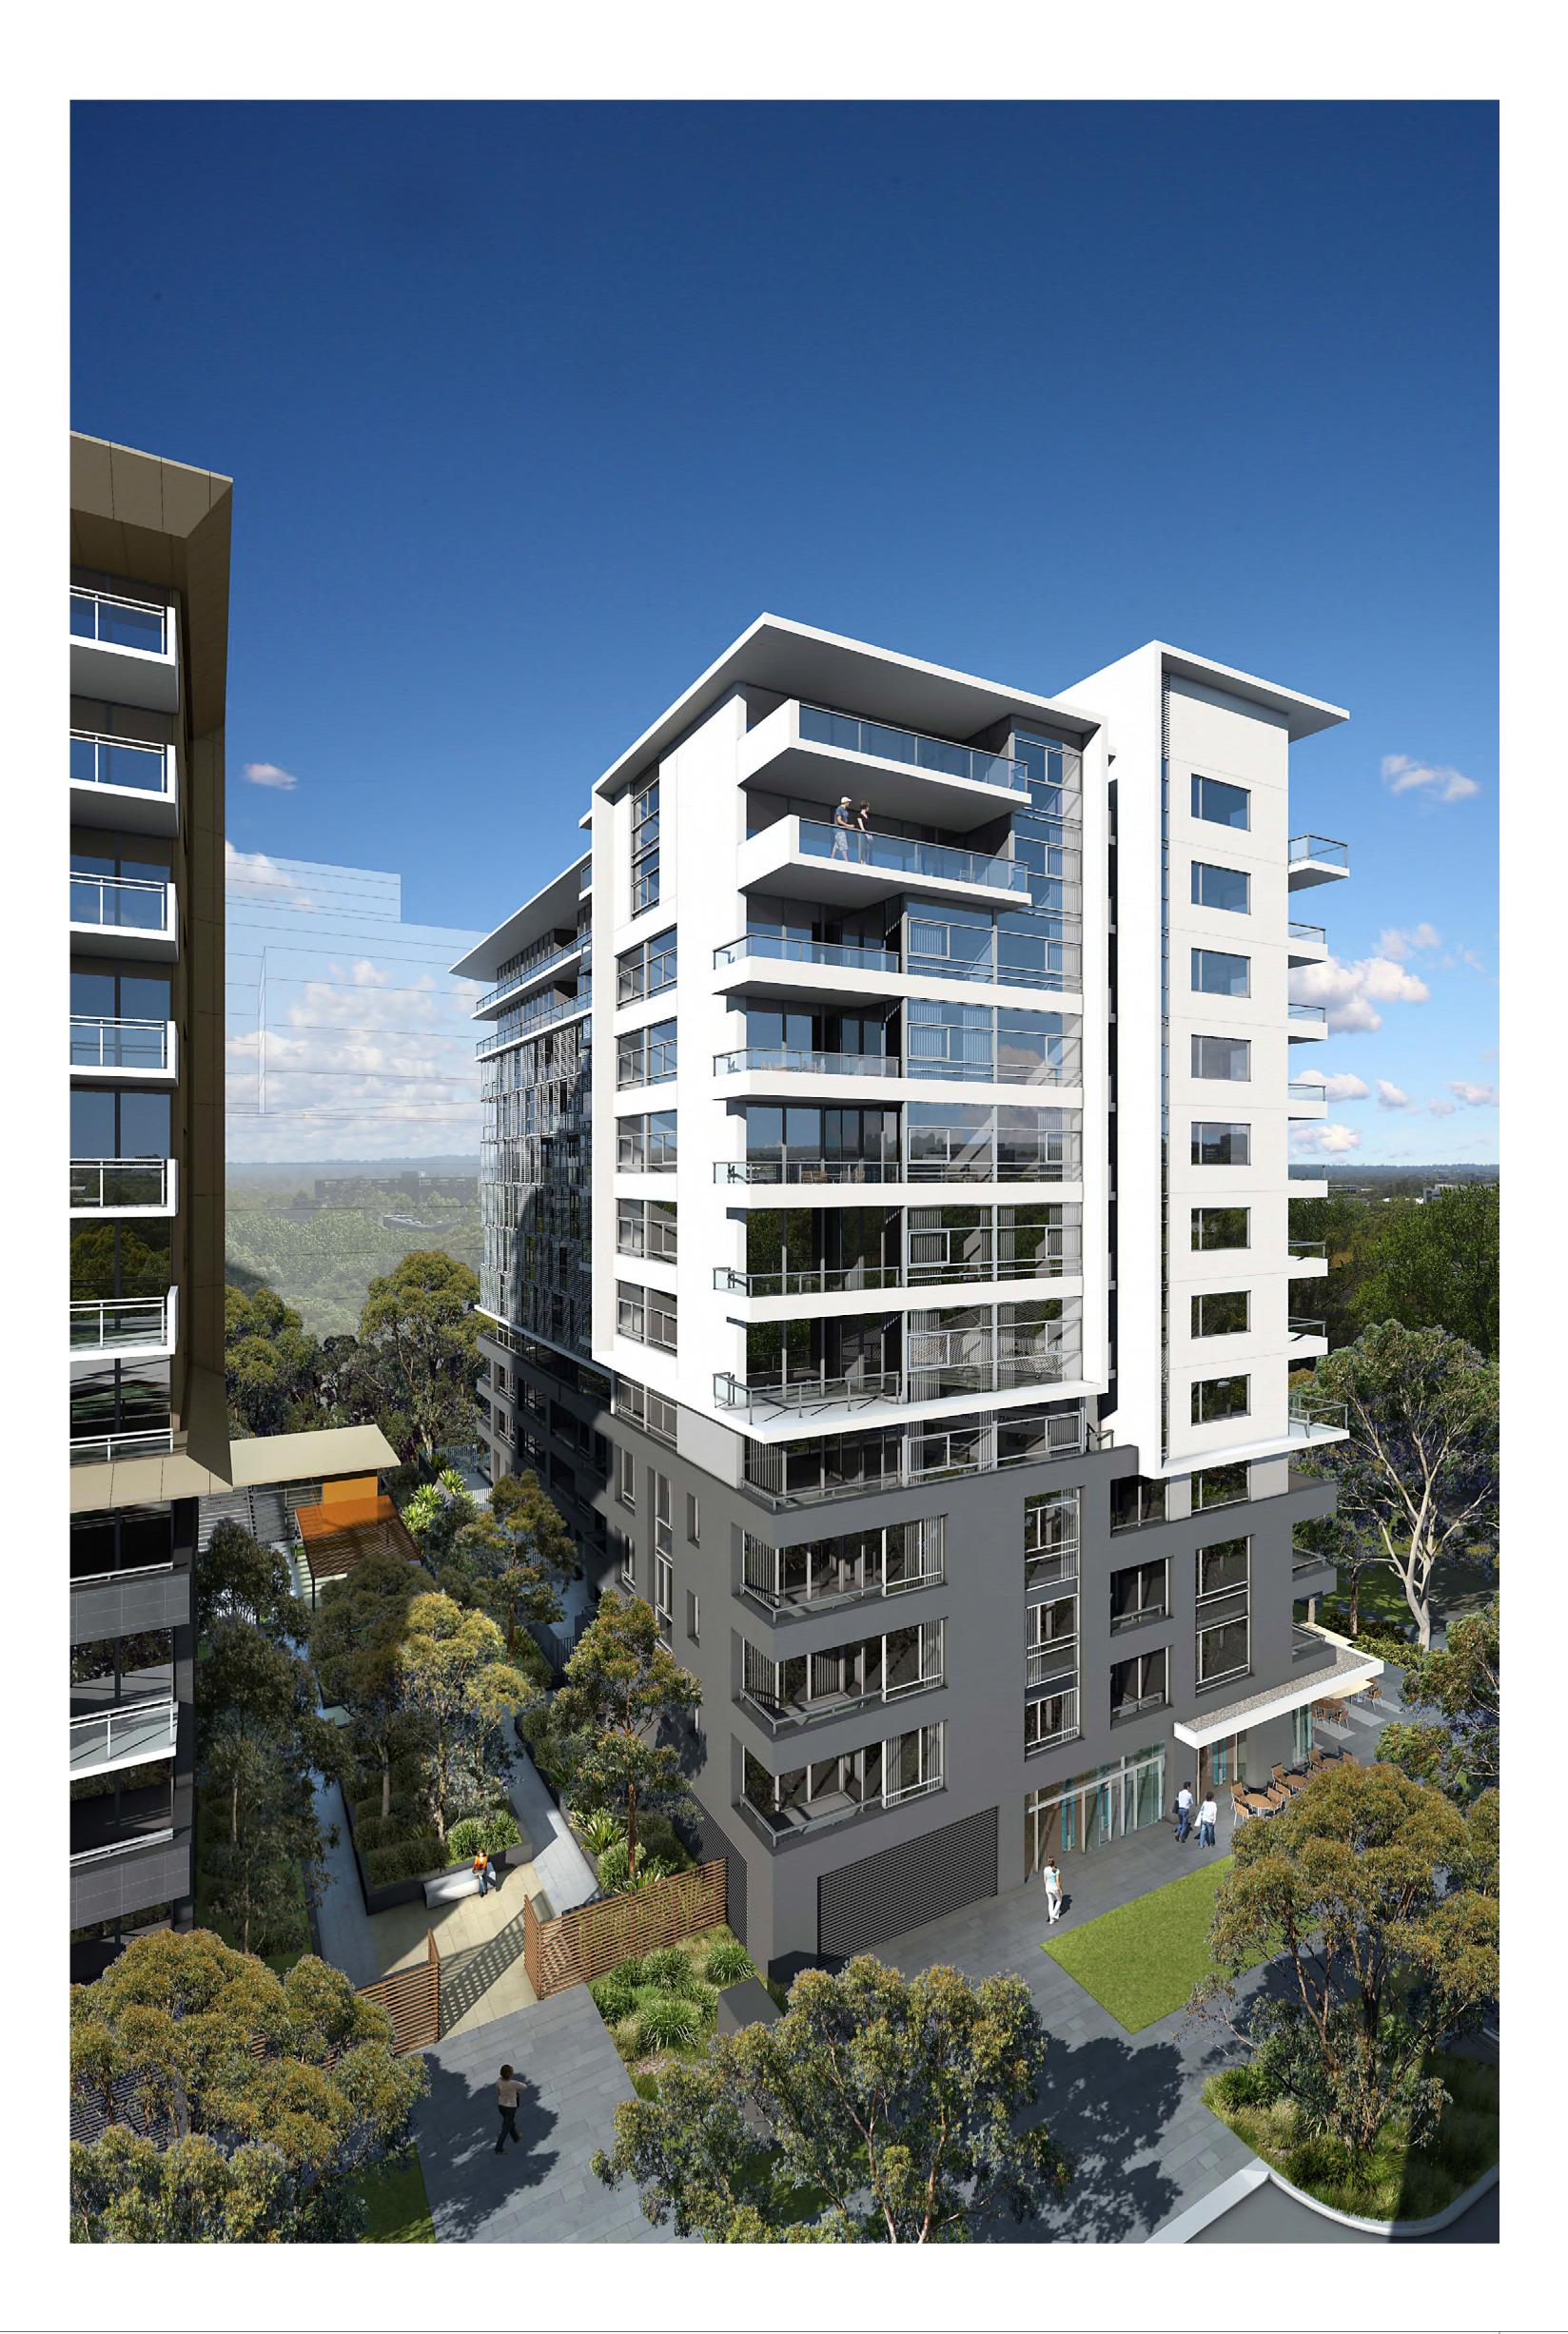

PROJECT TITLE **RESIDENTIAL DEVELOPMENT** 128 HERRING ROAD, MACQUARIE PARK DRAWING TITLE **Building A, View 3 PROJECT APPLICATION, BUILDING A, LOT 1** 

|              | А                                                                                         | 5/5/10 | ldal    |         | loound for Droingt Applicati |       |  |
|--------------|-------------------------------------------------------------------------------------------|--------|---------|---------|------------------------------|-------|--|
|              | А                                                                                         | 5/5/10 | kjd     |         | Issued for Project Applicati | 011   |  |
|              | Rev.                                                                                      | Date   | Approve | d by    | Revision Notes               |       |  |
|              | scale<br>NTS                                                                              |        |         | JOB No. | 09047                        | DRAWN |  |
|              | status<br>FOR I                                                                           | NFORM/ | ATION   | DWG No. | A 273                        | REV   |  |
| TUCNEC+ASSOC |                                                                                           |        |         |         |                              |       |  |
|              | I                                                                                         |        |         | I T     |                              |       |  |
|              | L1 410 Crown Street Surry Hills NSW 2010 Australia<br>t +61 2 8668 0000 f +61 2 8668 0088 |        |         |         |                              |       |  |