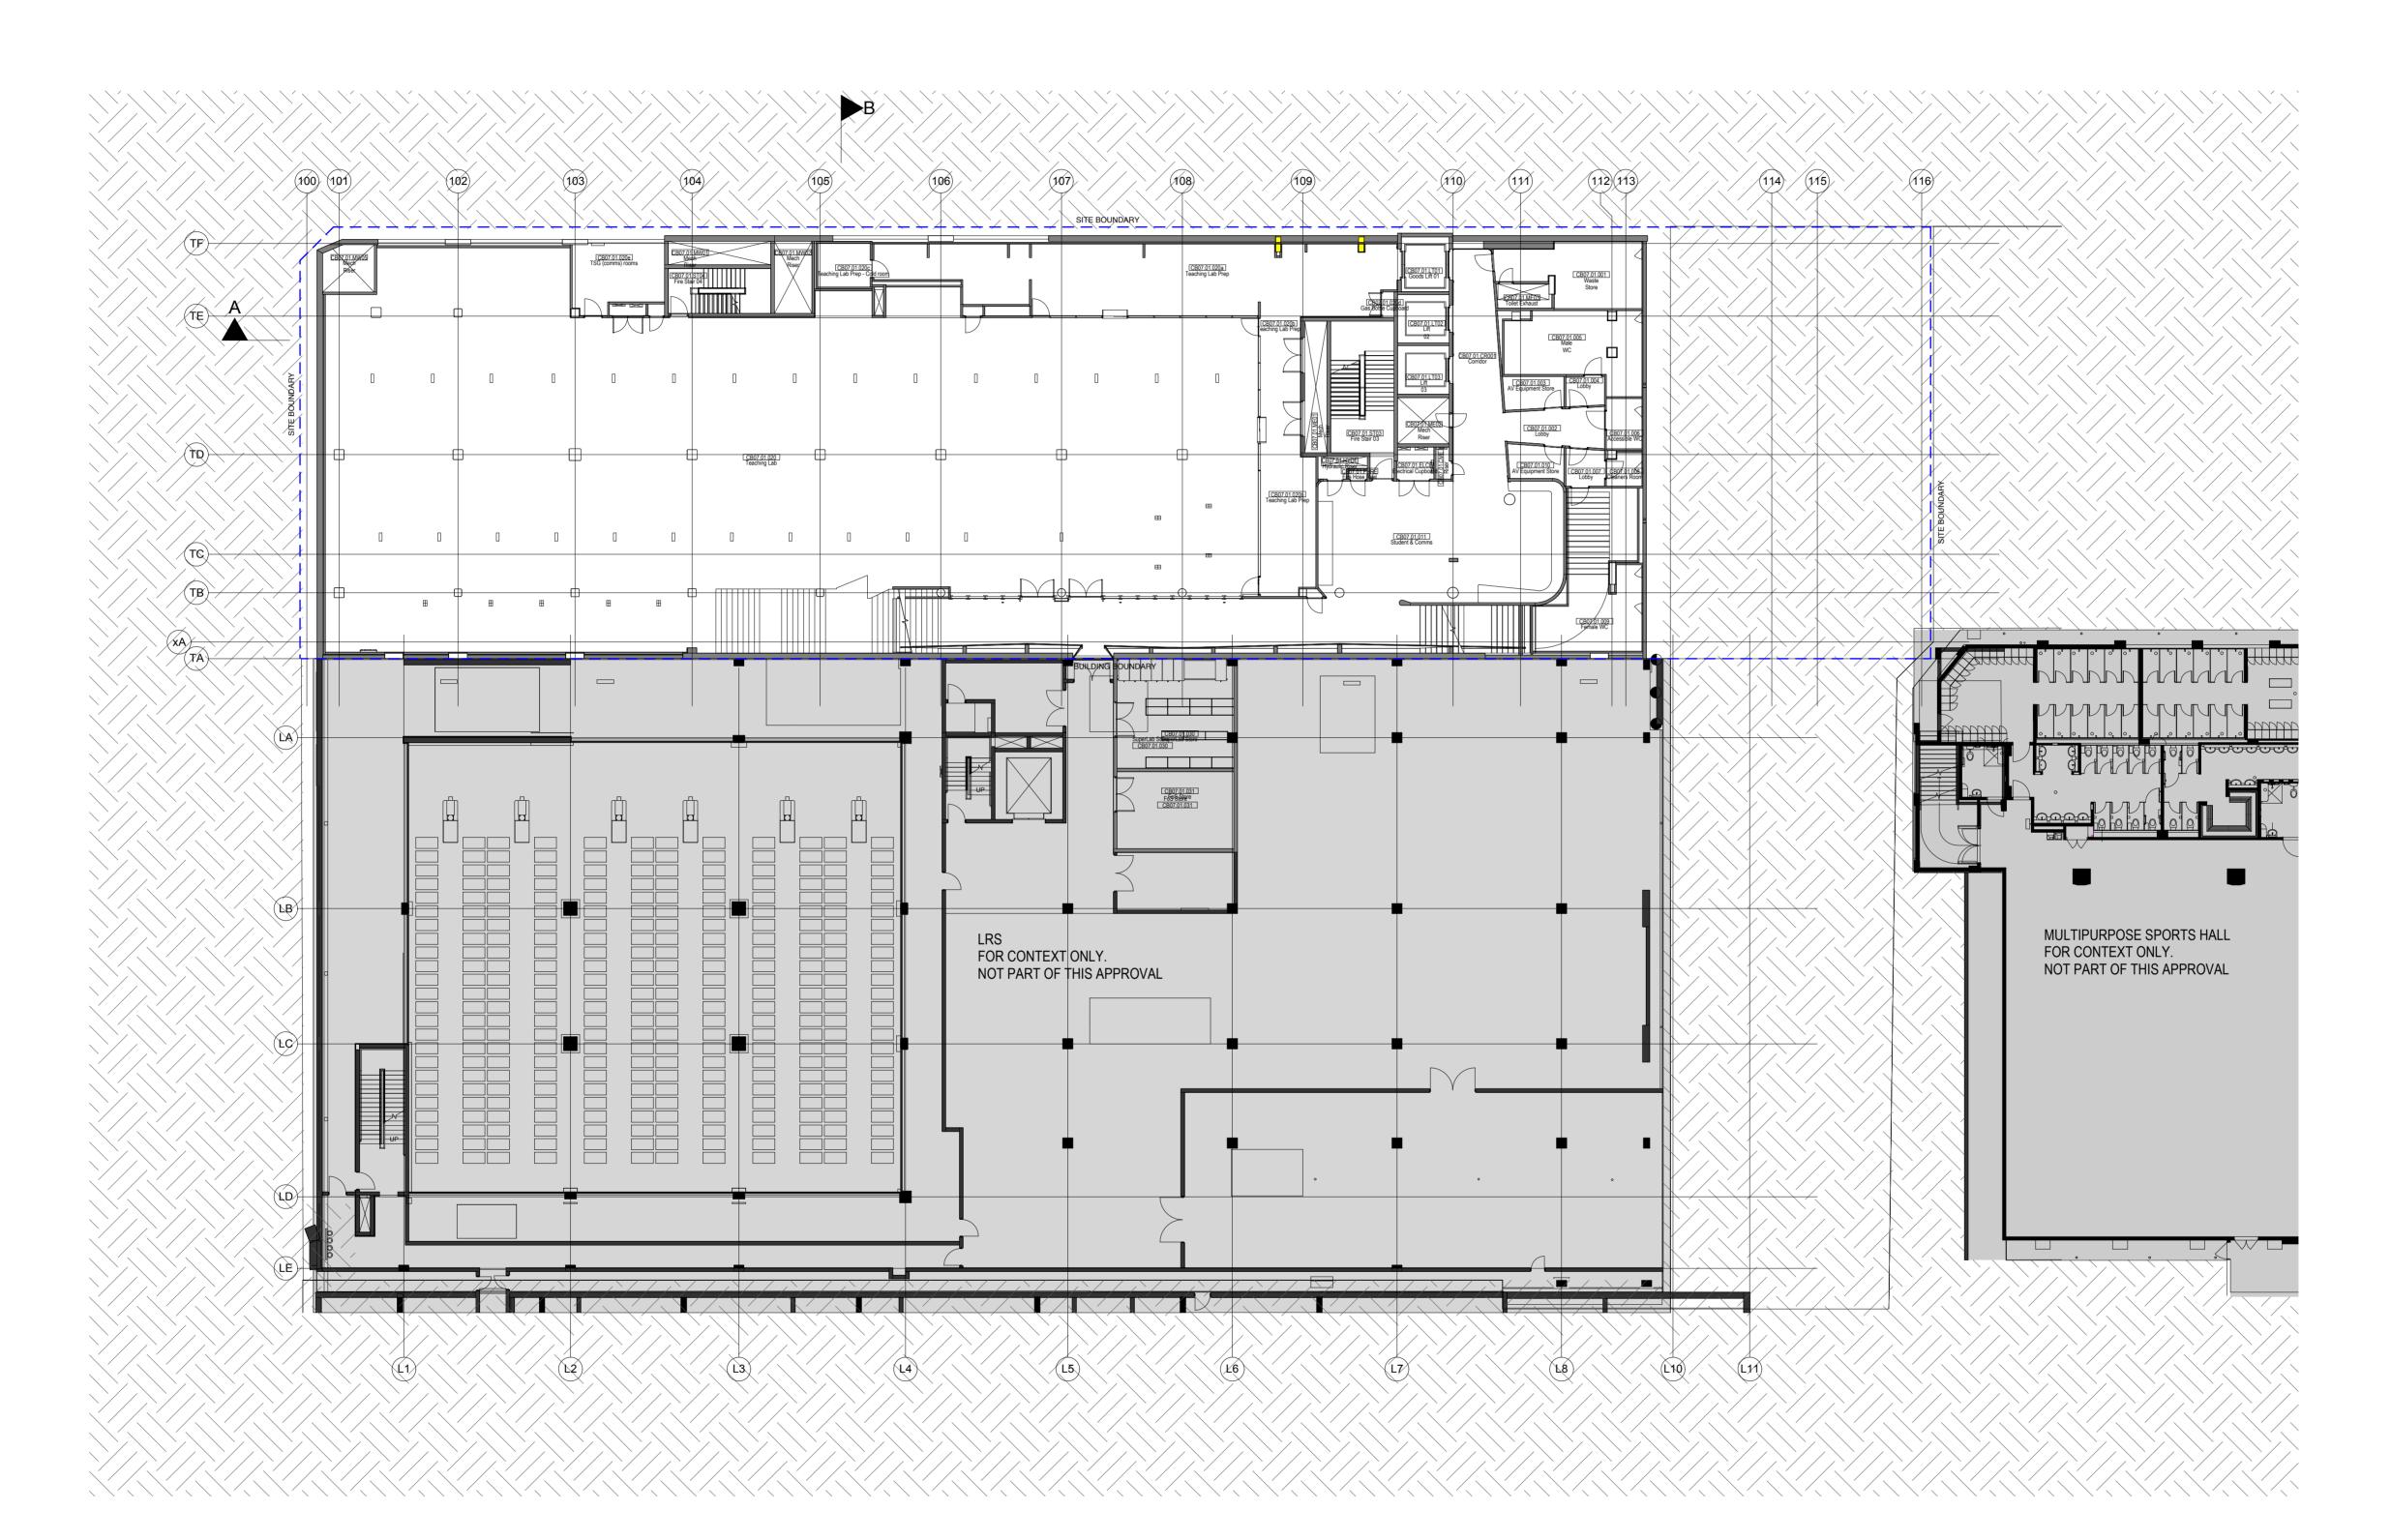

## **ROOF PLAN** (MAX RL 43.10)

|                          | FMU        | Project Nui                        | mber    |           |
|--------------------------|------------|------------------------------------|---------|-----------|
| Drawn By<br>CB           | Checked    | Appro                              | ved By  | Date App. |
| Drawing Scale @ A1 1:200 |            | Drawing Status Project Application |         |           |
| UTS Drg File Name        |            | UTS Drg                            | File No | Rev No    |
| Consultant Fi            | ile Number |                                    |         | 1         |

1650•111

SITE BOUNDARY

REFERENCE MAP