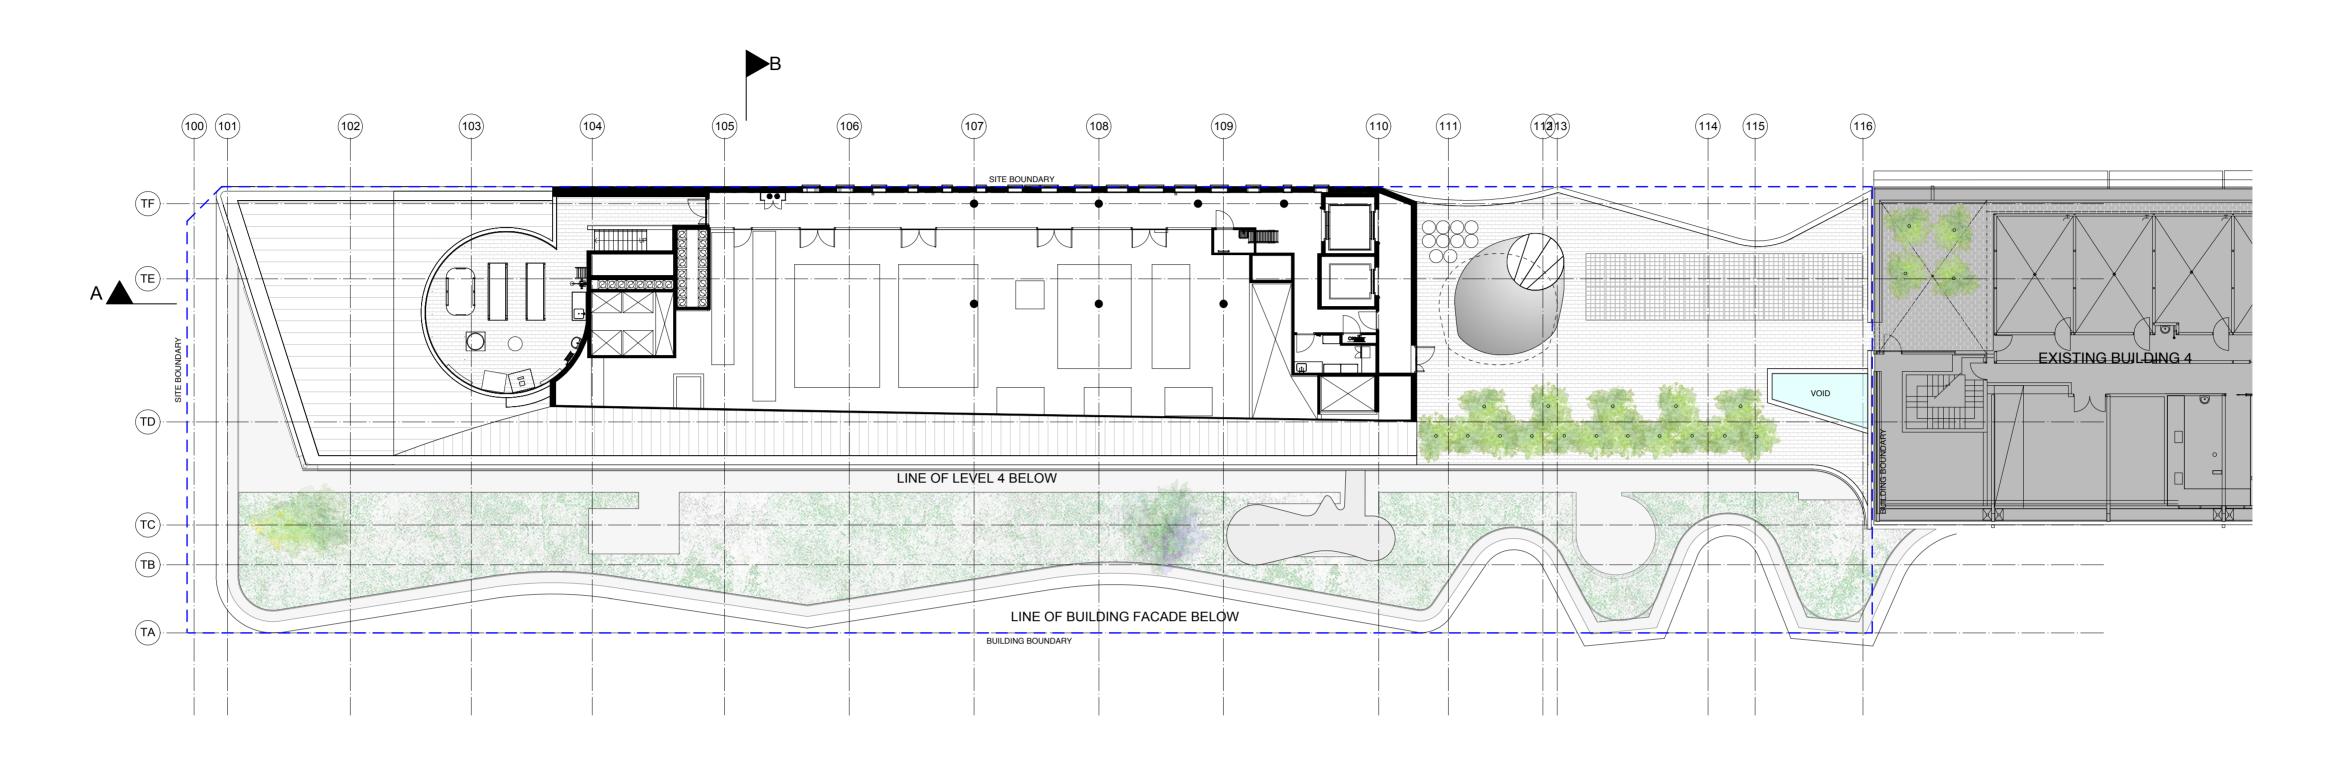

Tower, Building 1, Level 19, 15 Broadway
B r o a d w a y N S W 2 0 0 7
Ph: 9514-2830 Fax: 9514-4690

Drawing Title

FOURTH FLOOR CL 04 (RL 31.25)

|                             | FMU        | Pro | oject Number                       |           |  |
|-----------------------------|------------|-----|------------------------------------|-----------|--|
| Drawn By                    | _ *        |     | Approved By                        | Date App. |  |
| Drawing Scale @ A1<br>1:200 |            |     | Drawing Status Project Application |           |  |
| UTS Drg File Name           |            | U   | TS Drg File No                     | Rev No    |  |
| Consultant Fi               | ile Number |     |                                    |           |  |

1650•109

SITE BOUNDARY

VOID/VENT/ROOFLIGHT AS NOTED

4. DO NOT SCALE. ASK.

BUILDER/CONTRACTOR SHALL VERIFY JOB DIMENSIONS BEFORE ANY JOB COMMENCES.

- 2. FIGURED DIMENSIONS TAKE PRECEDENCE OVER DRAWINGS AND JOB DIMENSIONS.
- 3. ALL SHOP DRAWINGS SHALL BE SUBMITED TO THE ARCHITECT/CONSULTANT, AND MANUFACTURE SHALL NOT COMMENCE PRIOR TO RETURN OF INSPECTED SHOP DRAWINGS BY THE ARCHITECT/CONSULTANT.