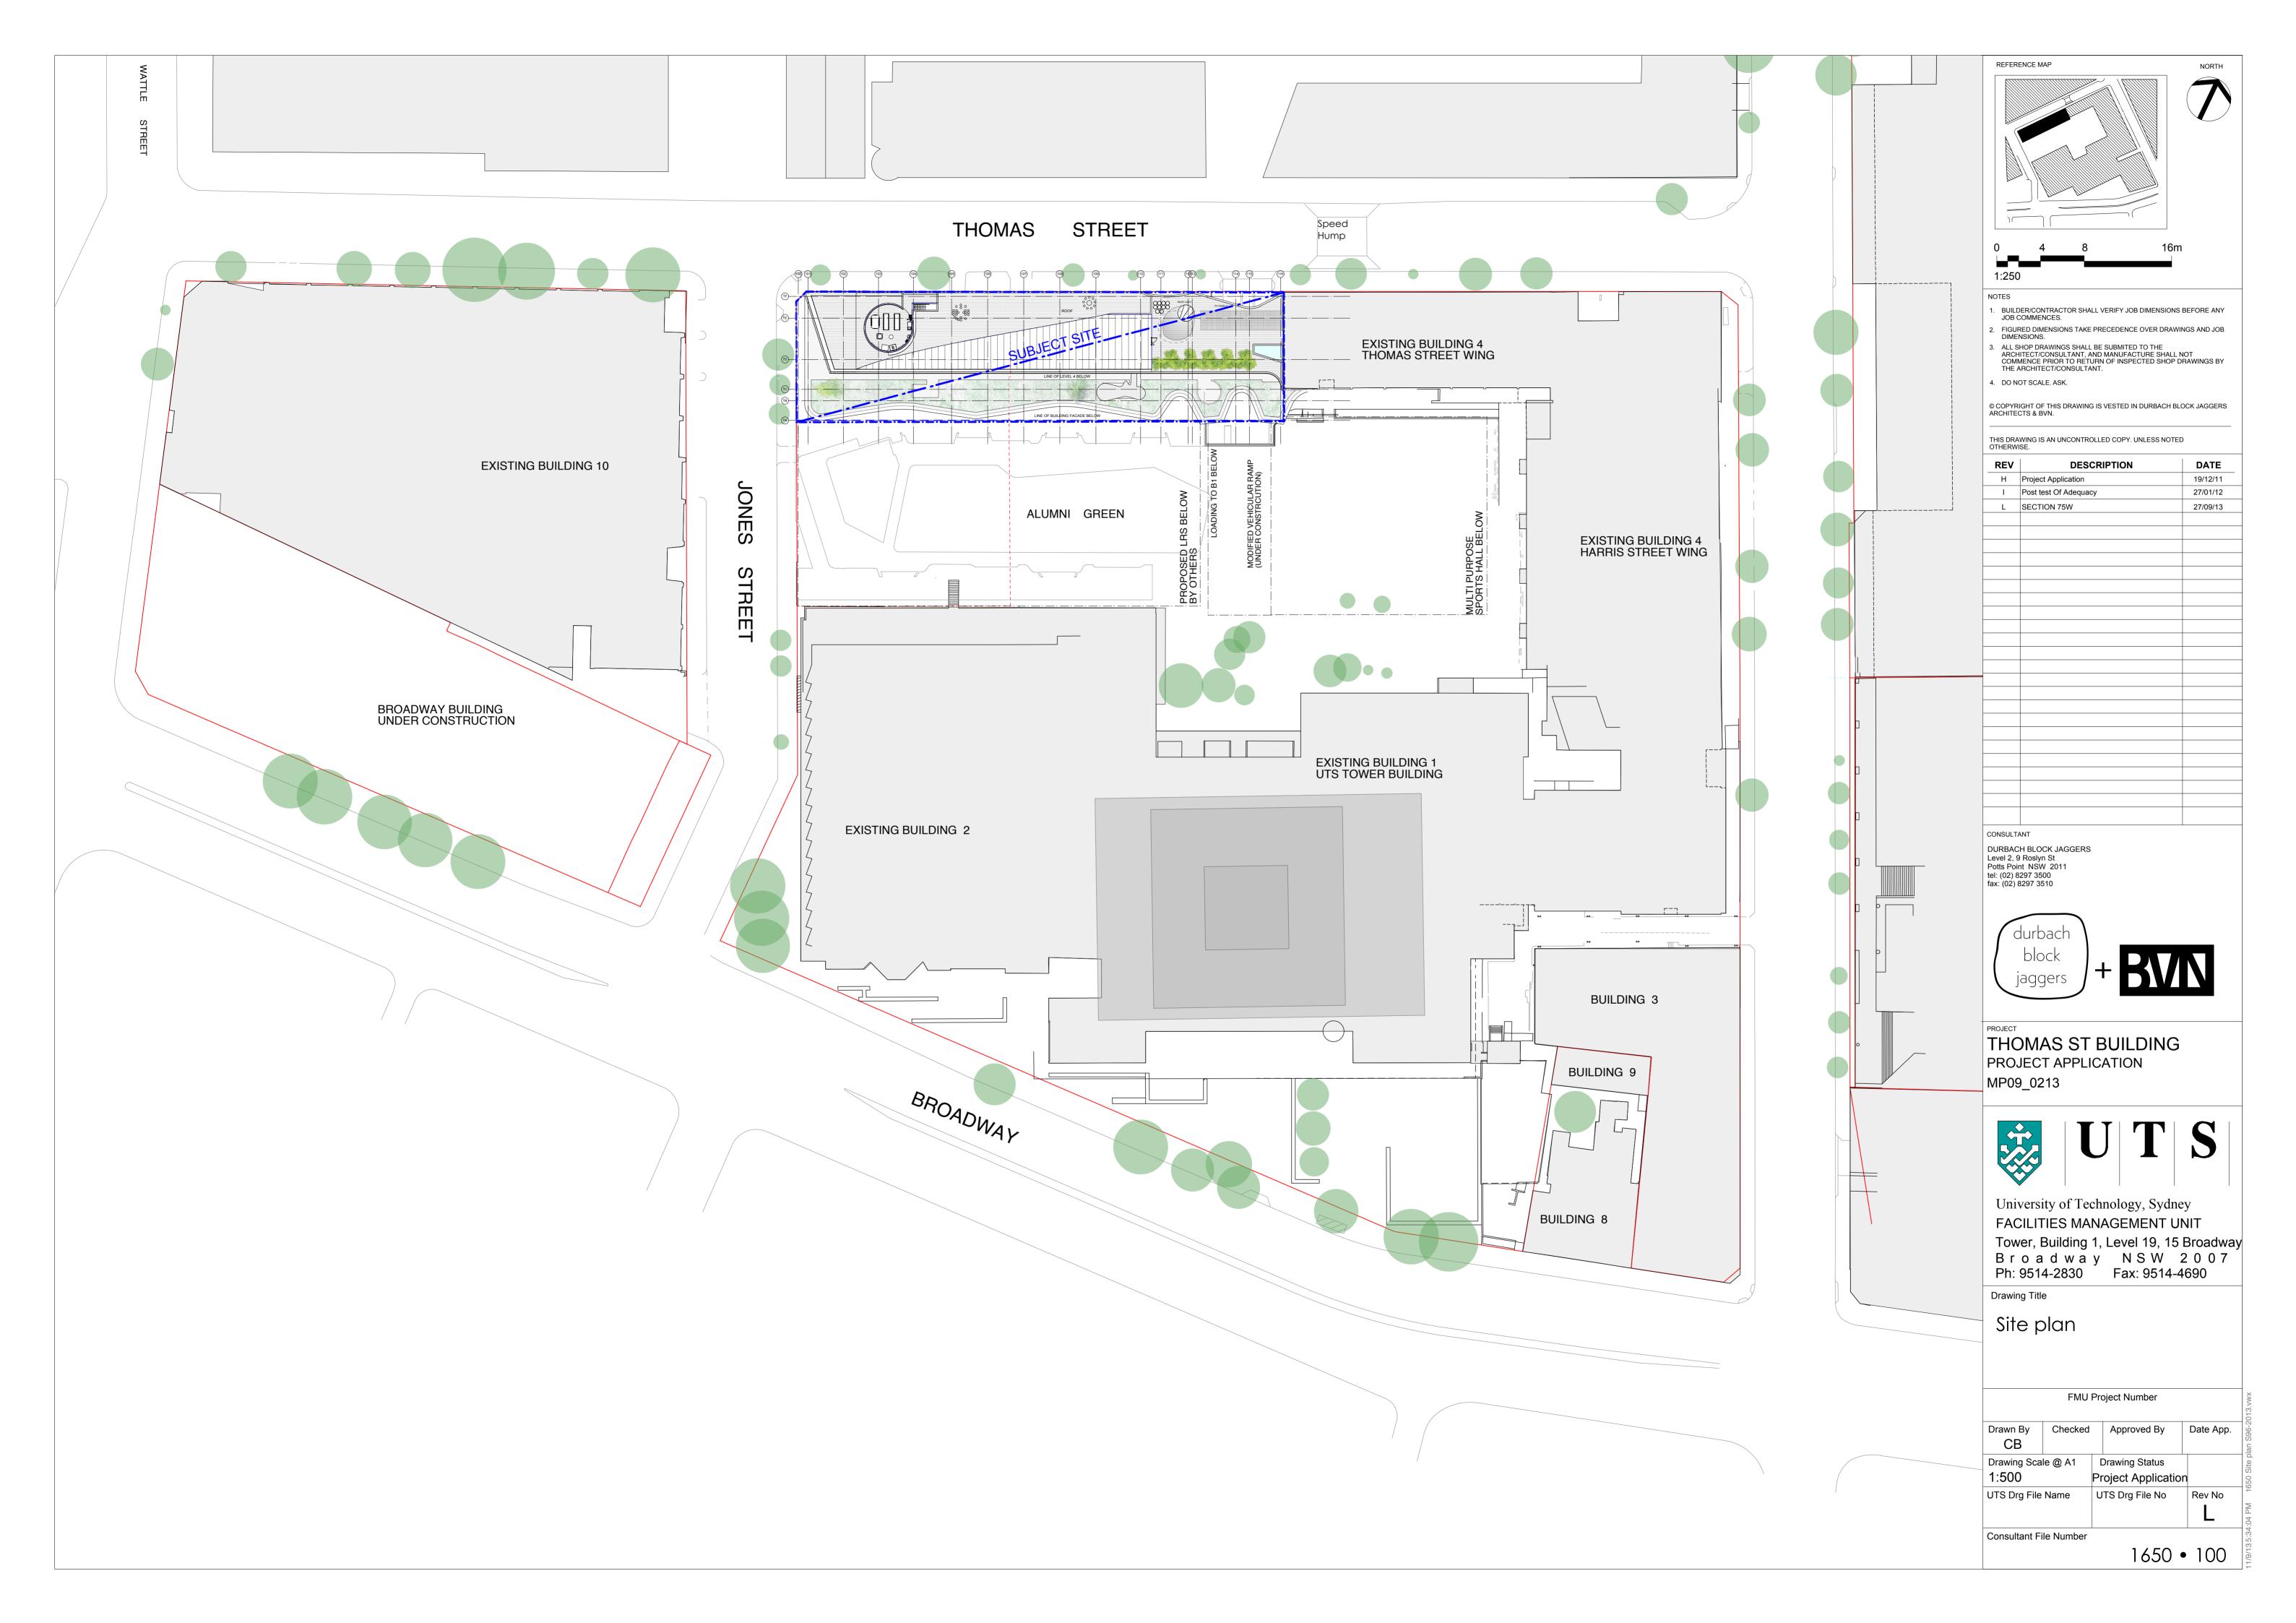

## THOMAS STREET BUILDING **SECTION 75W** MP09\_0213

| 1650•100<br>1650•101 | SITE PLAN<br>BASEMENT 3 PLAN       | 1:500<br>1:200 |
|----------------------|------------------------------------|----------------|
| 1650•102             | BASEMENT 2 PLAN                    | 1:200          |
| 1650•103             | NOT USED                           |                |
| 1650•104             | BASEMENT 1 PLAN                    | 1:200          |
| 1650•105             | GROUND PLAN                        | 1:200          |
| 1650•106             | FIRST FLOOR PLAN                   | 1:200          |
| 1650•107             | SECOND FLOOR PLAN                  | 1:200          |
| 1650•108             | THIRD FLOOR PLAN                   | 1:200          |
| 1650•109             | FOURTH FLOOR PLAN                  | 1:200          |
| 1650•110             | FIFTH FLOOR PLAN                   | 1:200          |
| 1650•111             | ROOF PLAN                          | 1:200          |
|                      |                                    |                |
| 1650•112             | LONG SECTION A-A                   | 1:200          |
| 1650•113             | SHORT SECTION B-B                  | 1:200          |
| 1650•114             | NORTH (THOMAS STREET) ELEVATION    | 1:200          |
| 1650•115             | WEST (JONES STREET) ELEVATION      | 1:200          |
| 1650•116             | SOUTH (ALUMNI GREEN) ELEVATION     | 1:200          |
| 1000,110             | SOUTH (ALDIVINI DIVLLIN) LLLVATION | 1.200          |

1650•101

0 4 8 16m 1:250