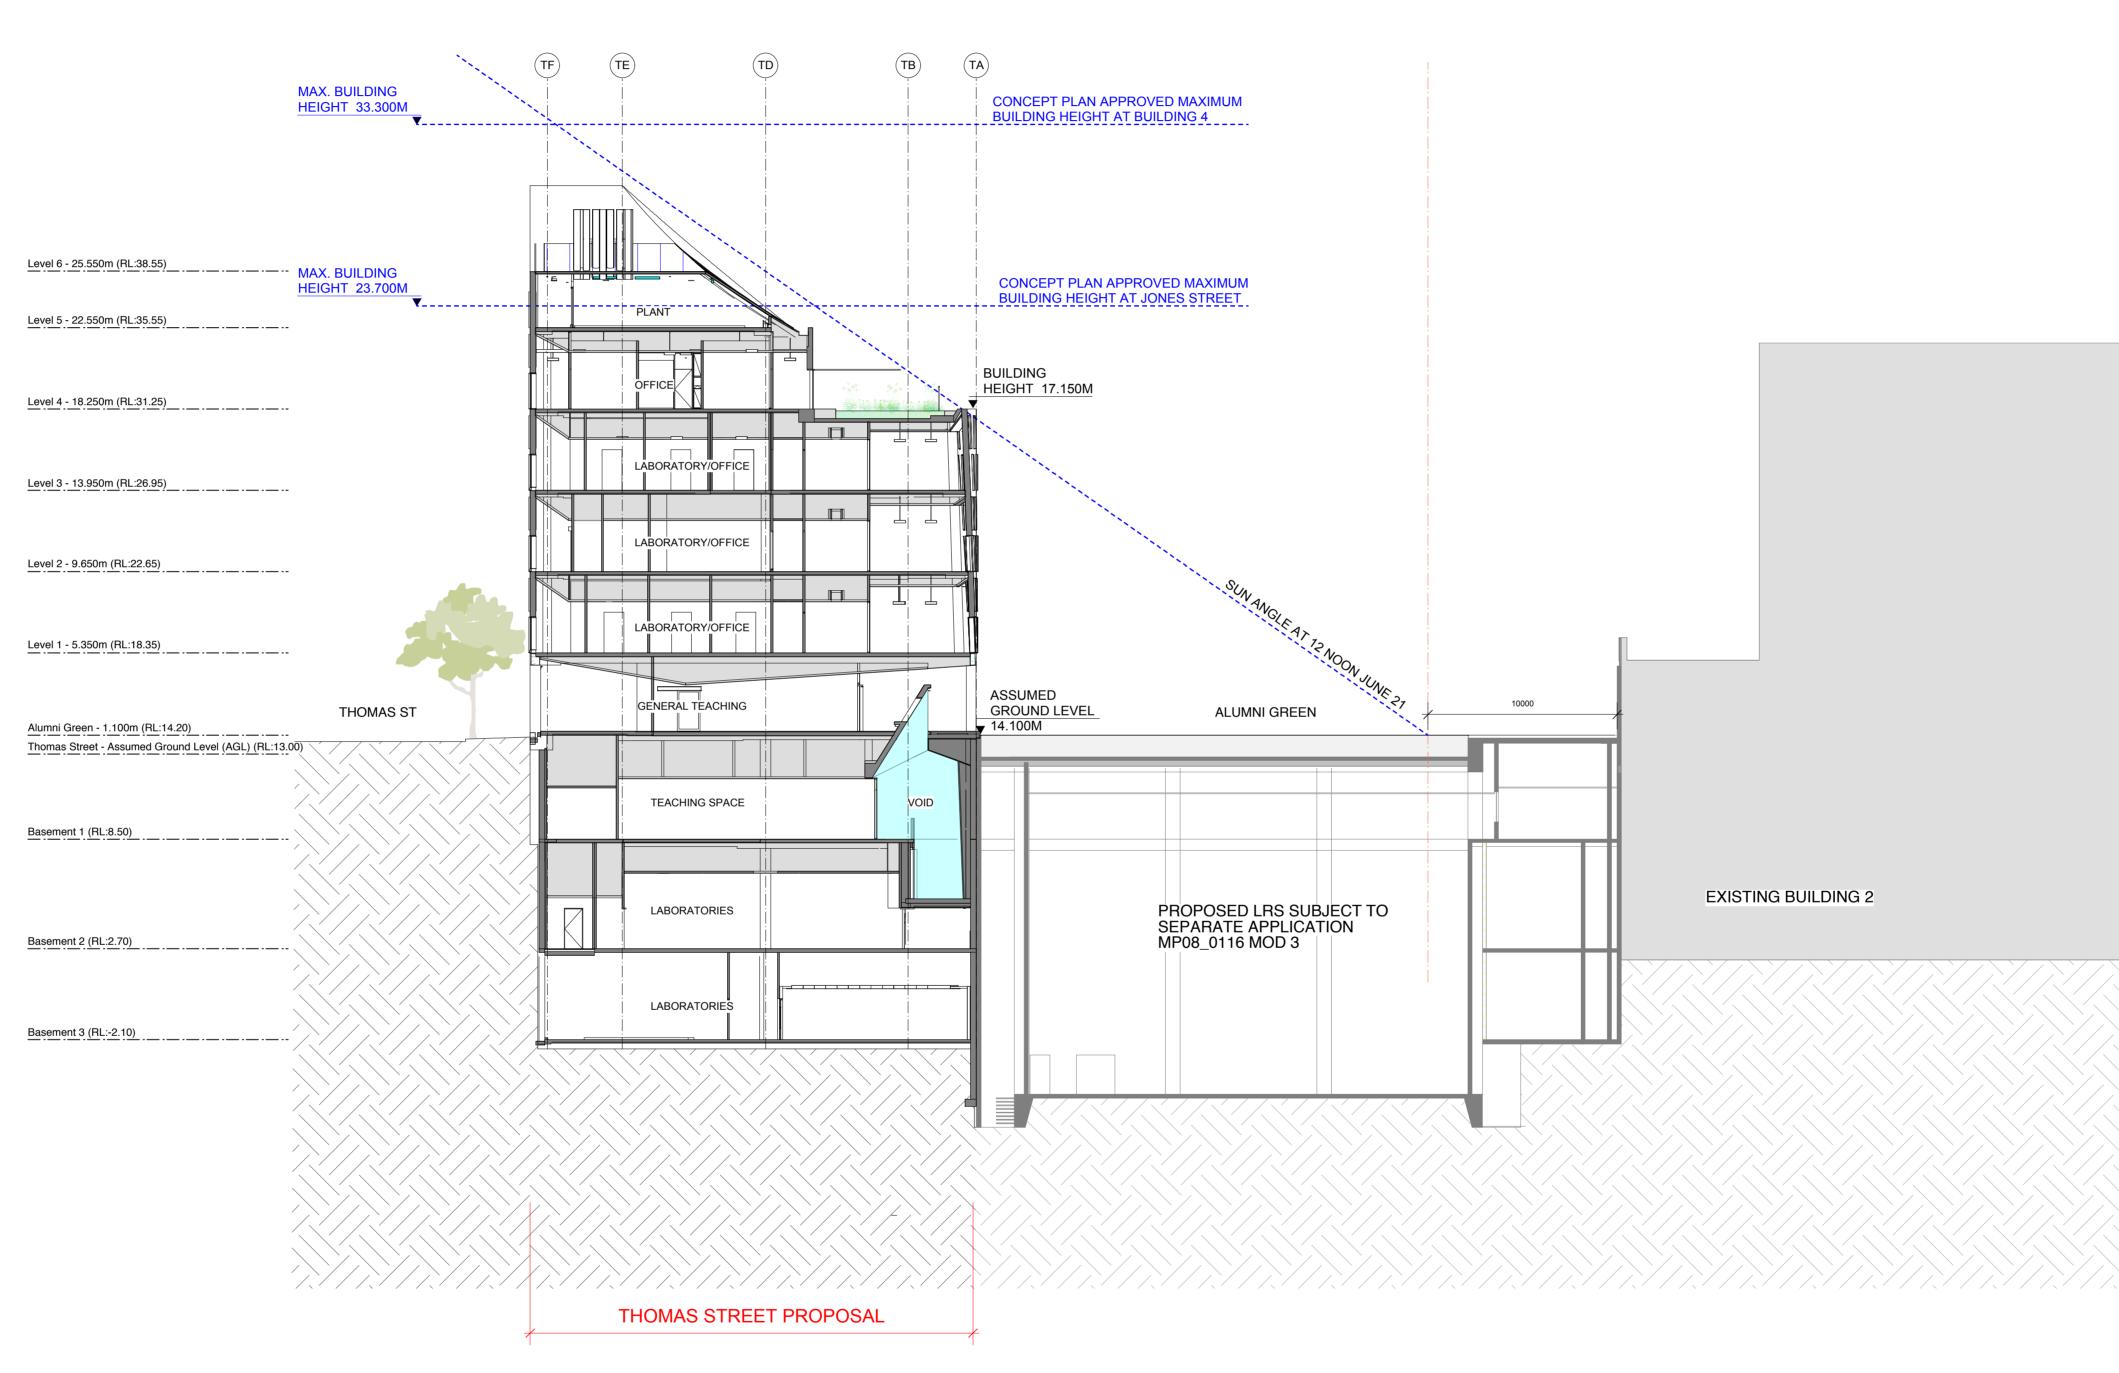

Tower, Building 1, Level 19, 15 Broadway
B r o a d w a y N S W 2 0 0 7
Ph: 9514-2830 Fax: 9514-4690

Drawing Title

CROSS SECTION B-B

FMU Project Number

| Drawn By Checked CB      |  |  | Approved By                        | Date App. |
|--------------------------|--|--|------------------------------------|-----------|
| Drawing Scale @ A1 1:200 |  |  | Drawing Status  Toject Application |           |
| UTS Drg File Name        |  |  | TS Drg File No                     | Rev No    |

Consultant File Number

1650•113

VOID/VENT/ROOFLIGHT AS NOTED