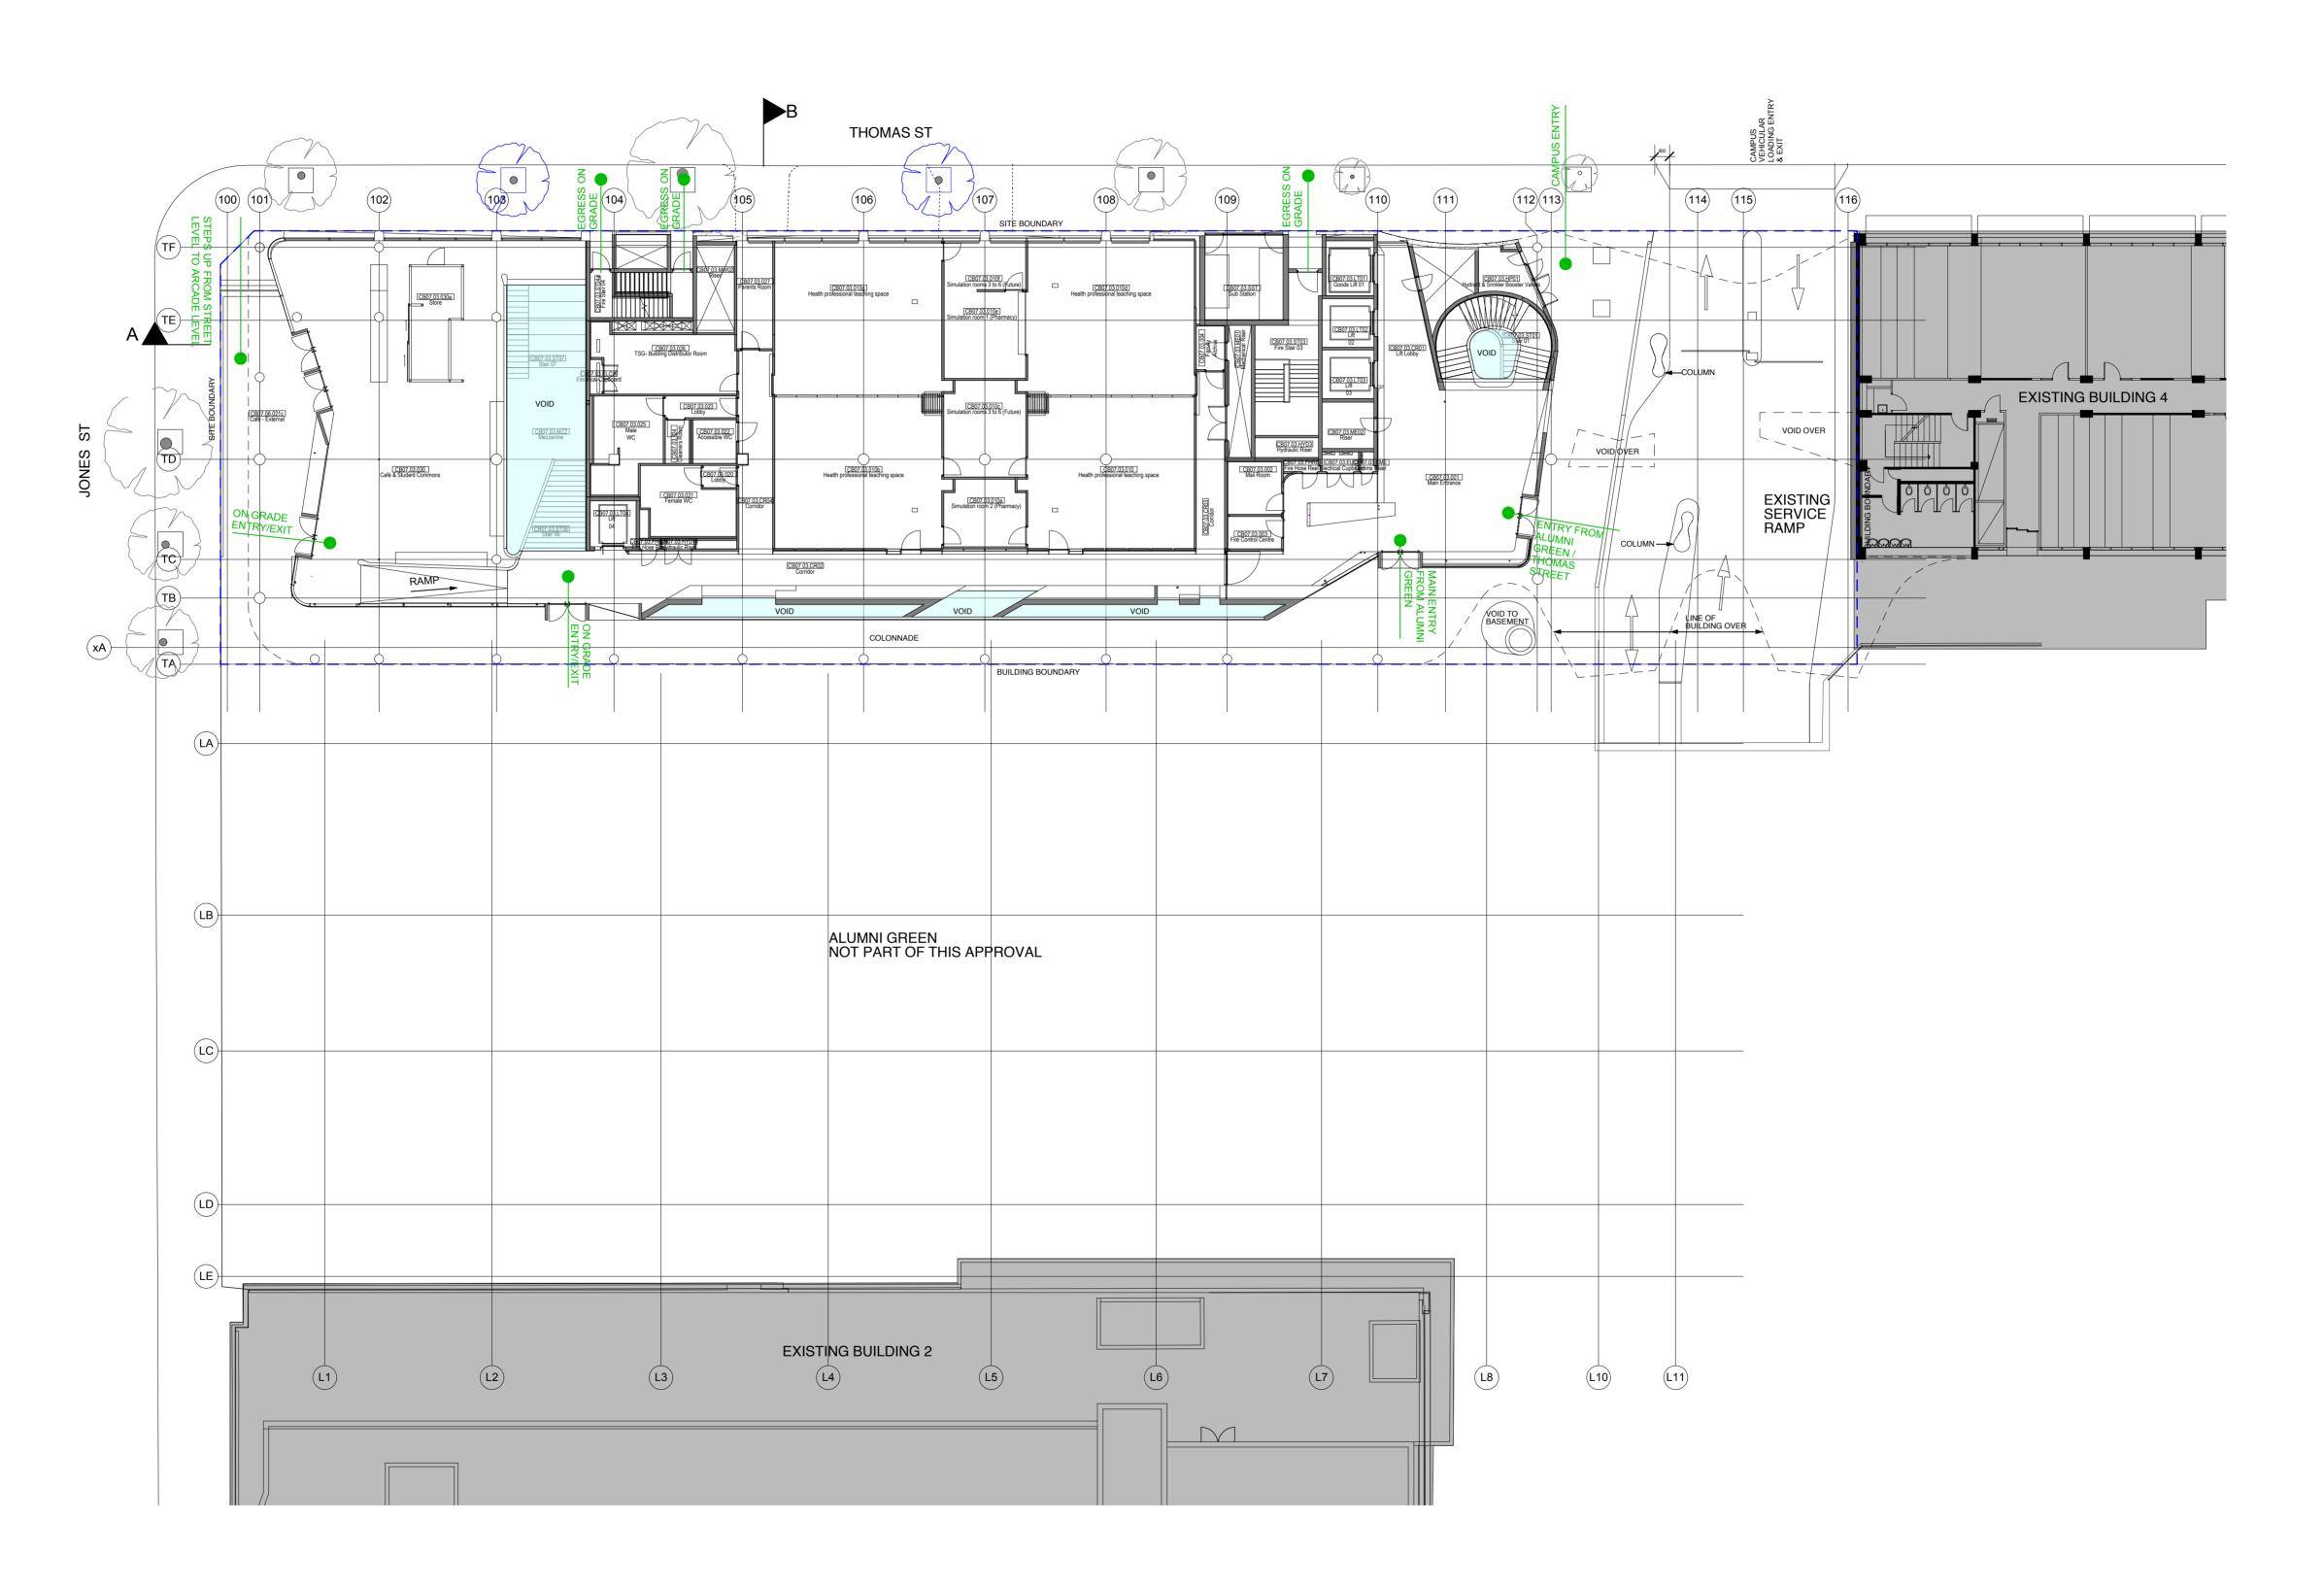

## GROUND PLAN CL 00 (RL 14.10)

|                             | FMU       | Project Number                     |           |
|-----------------------------|-----------|------------------------------------|-----------|
| Drawn By                    | Checked   | Approved By                        | Date App. |
| Drawing Scale @ A1<br>1:200 |           | Drawing Status Project Application |           |
| UTS Drg File Name           |           | UTS Drg File No                    | Rev No    |
| Consultant Fi               | le Number | 1650•1                             | 05        |

SITE BOUNDARY

VOID/VENT/ROOFLIGHT AS NOTED