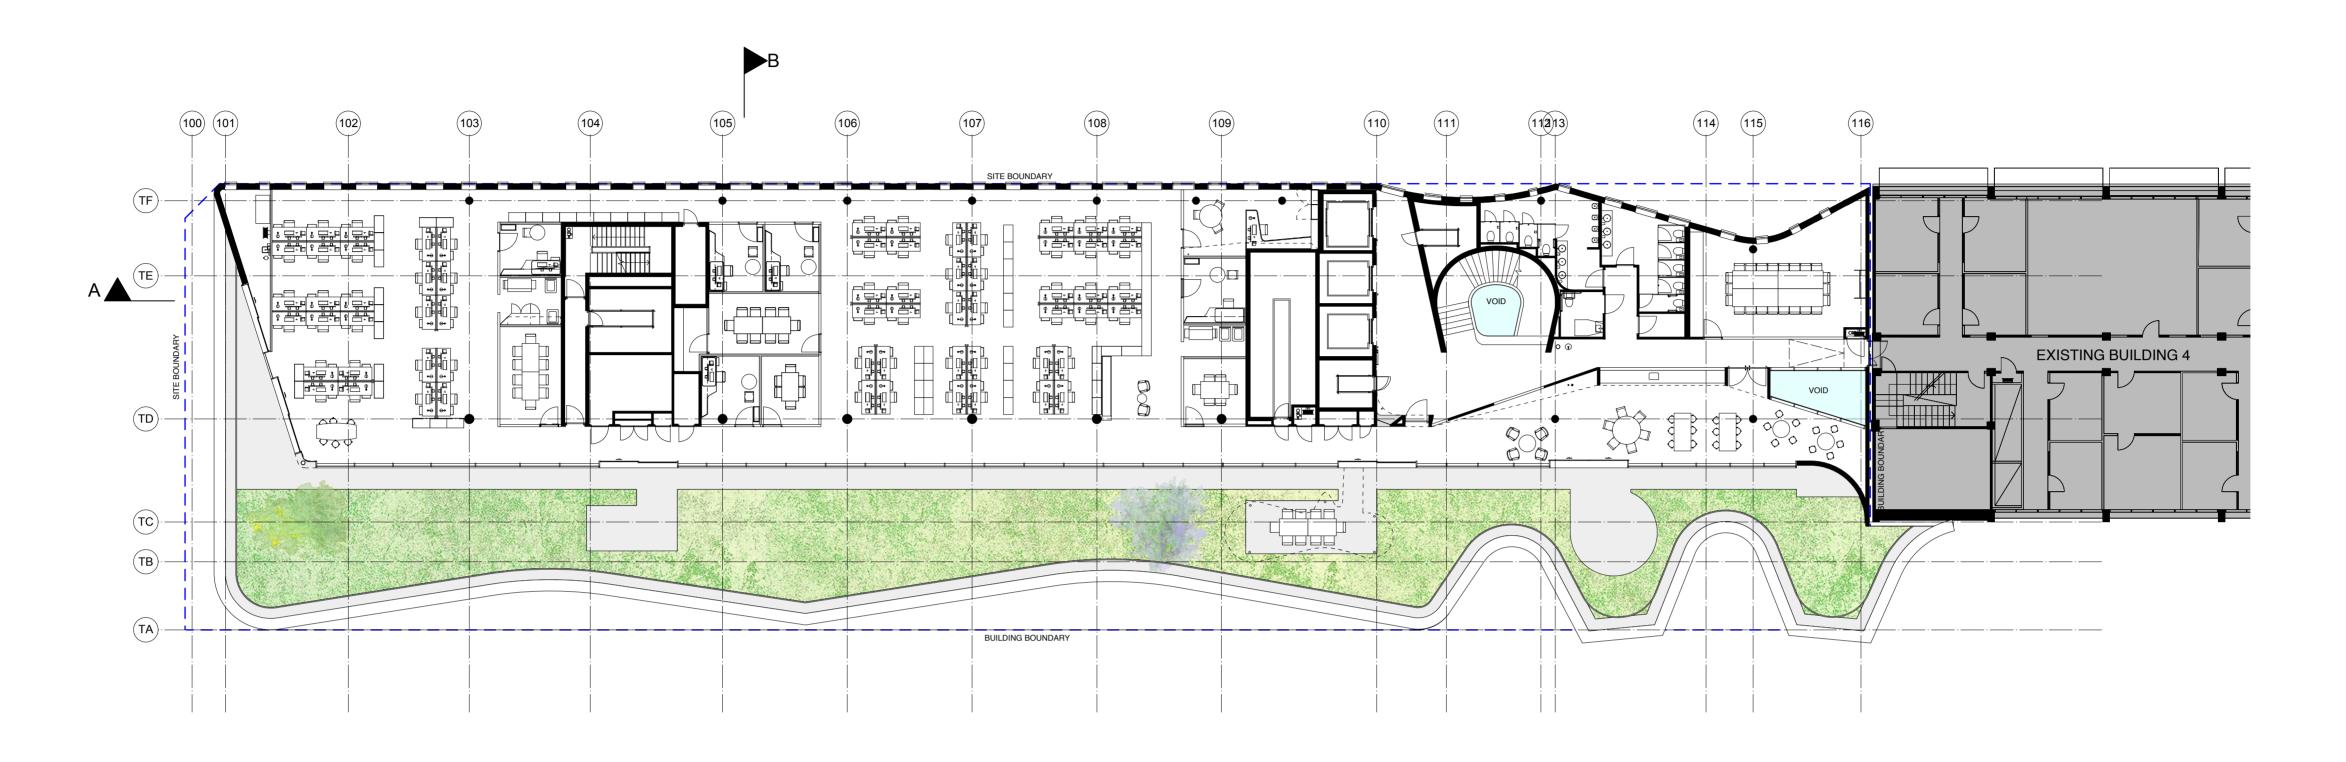

## GROUND PLAN CL 00 (RL 14.10)

|                             | FMU       | Project Number                     |           |
|-----------------------------|-----------|------------------------------------|-----------|
| Drawn By                    | Checked   | Approved By                        | Date App. |
| Drawing Scale @ A1<br>1:200 |           | Drawing Status Project Application |           |
| UTS Drg File Name           |           | UTS Drg File No                    | Rev No    |
| Consultant Fi               | le Number | 1650•1                             | 05        |

SITE BOUNDARY

VOID/VENT/ROOFLIGHT AS NOTED