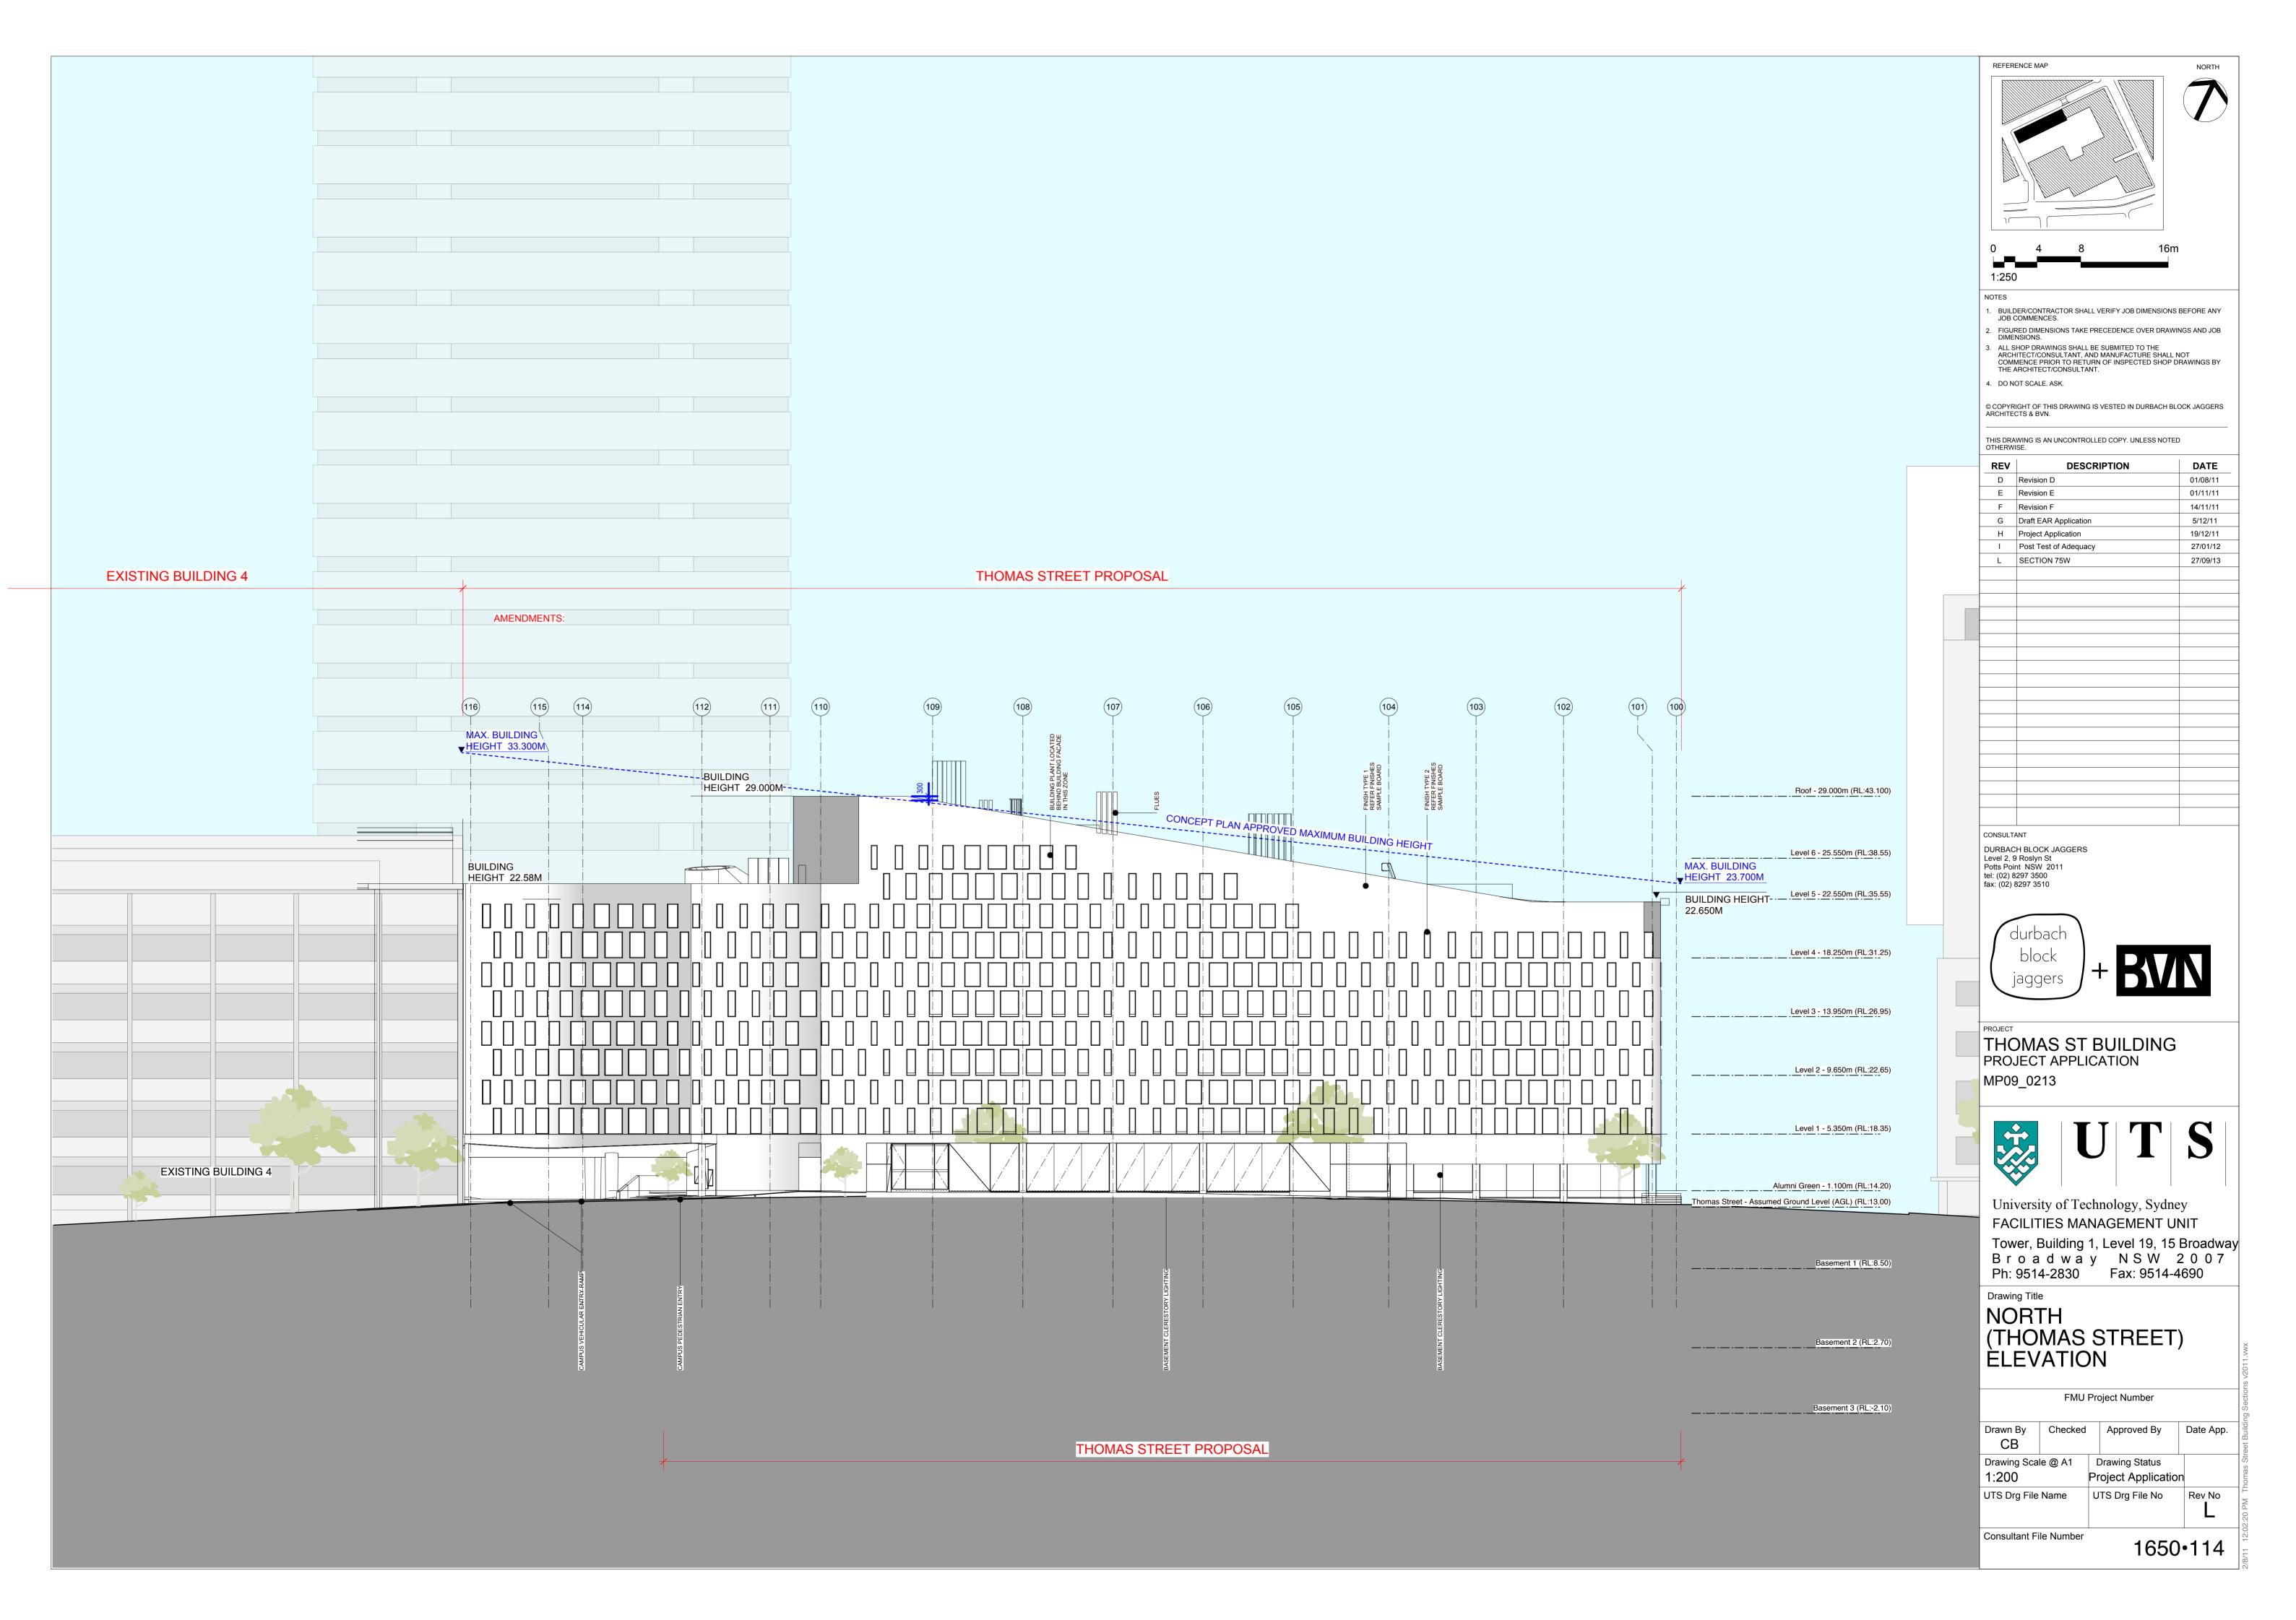

© COPYRIGHT OF THIS DRAWING IS VESTED IN DURBACH BLOCK JAGGERS ARCHITECTS & BVN.

THIS DRAWING IS AN UNCONTROLLED COPY. UNLESS NOTED OTHERWISE.

| REV | DESCRIPTION           | DATE     |
|-----|-----------------------|----------|
| D   | Revision D            | 01/08/11 |
| E   | Revision E            | 01/11/11 |
| F   | Revision F            | 14/11/11 |
| G   | Draft EAR application | 5/12/11  |
| Н   | Project Application   | 19/12/11 |
| 1   | Post Test of Adequacy | 27/01/12 |
| J   | Amend Height markers  | 17/04/12 |
| L   | SECTION 75W           | 27/09/13 |
|     |                       |          |

CONSULTANT

DURBACH BLOCK JAGGERS Level 2, 9 Roslyn St Potts Point NSW 2011 tel: (02) 8297 3500 fax: (02) 8297 3510

THOMAS ST BUILDING
PROJECT APPLICATION
MP09\_0213

U T

University of Technology, Sydney FACILITIES MANAGEMENT UNIT

Tower, Building 1, Level 19, 15 Broadway
B r o a d w a y N S W 2 0 0 7
Ph: 9514-2830 Fax: 9514-4690

Drawing Title

CROSS SECTION B-B

FMU Project Number

| Drawn By Checked CB      |  |  | Approved By                        | Date App. |
|--------------------------|--|--|------------------------------------|-----------|
| Drawing Scale @ A1 1:200 |  |  | Drawing Status  Toject Application |           |
| UTS Drg File Name        |  |  | TS Drg File No                     | Rev No    |