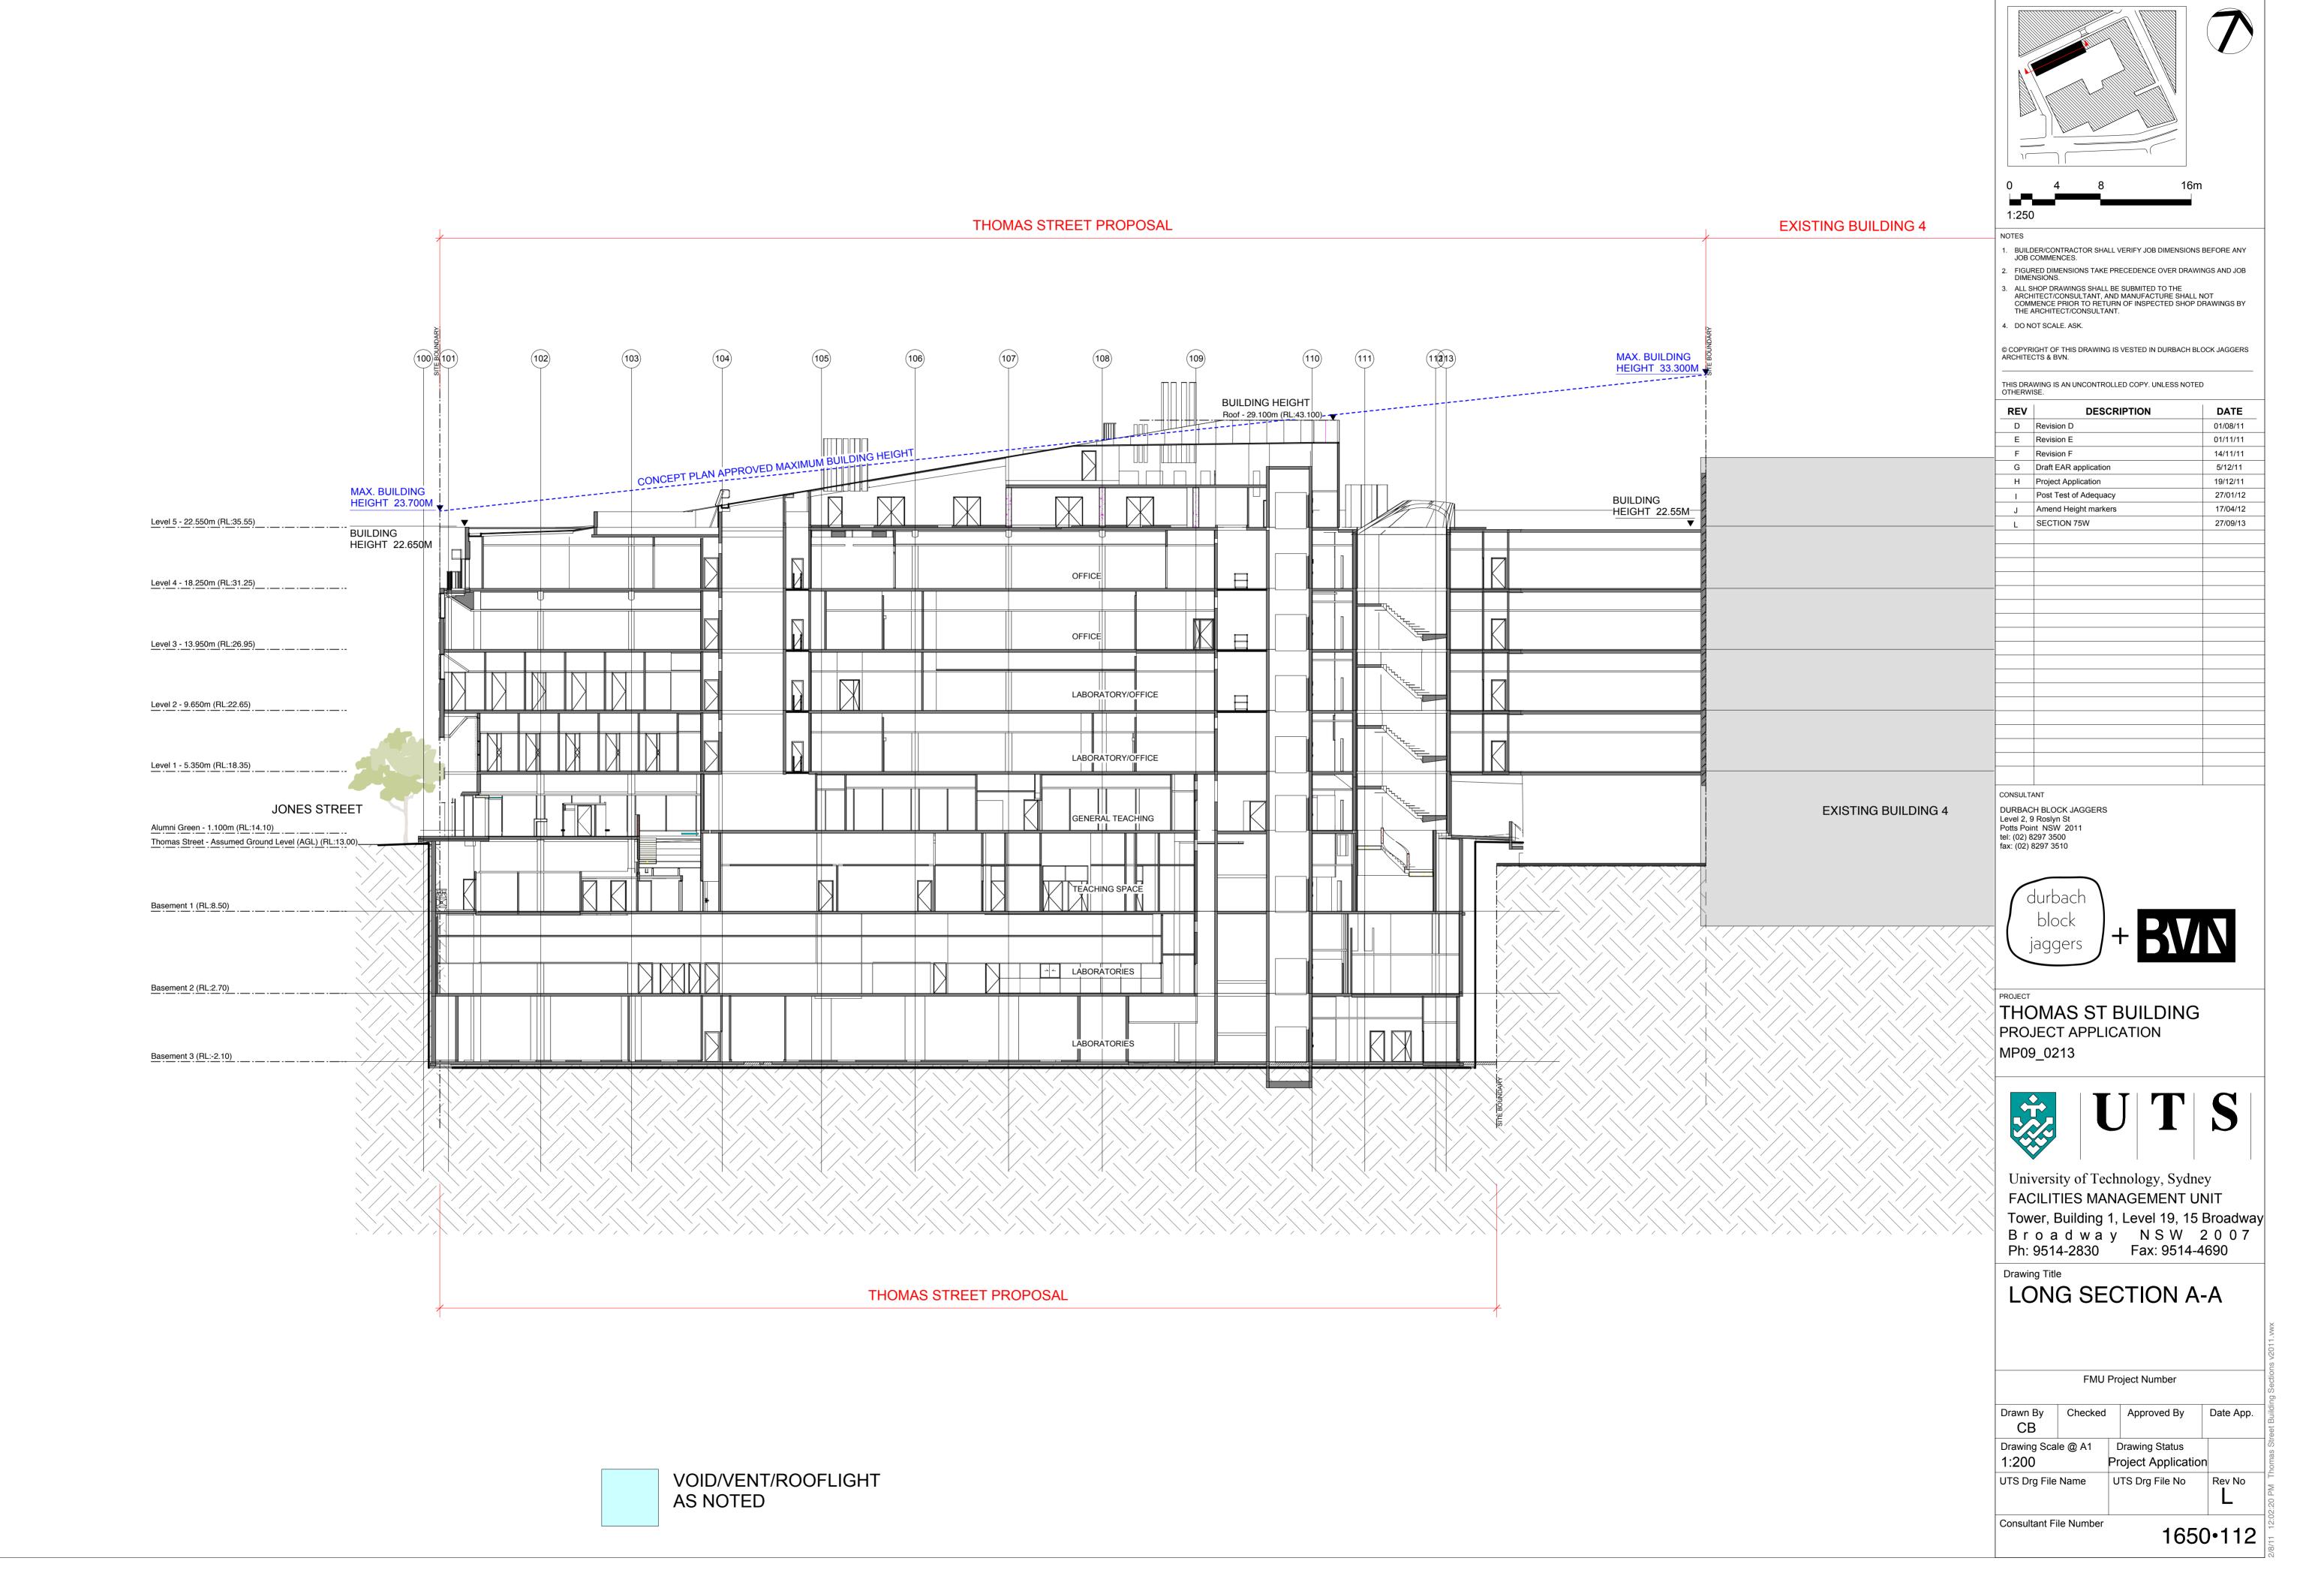

## THOMAS STREET BUILDING **SECTION 75W** MP09\_0213

| 1650•100<br>1650•101 | SITE PLAN<br>BASEMENT 3 PLAN       | 1:500<br>1:200 |
|----------------------|------------------------------------|----------------|
| 1650•102             | BASEMENT 2 PLAN                    | 1:200          |
| 1650•103             | NOT USED                           |                |
| 1650•104             | BASEMENT 1 PLAN                    | 1:200          |
| 1650•105             | GROUND PLAN                        | 1:200          |
| 1650•106             | FIRST FLOOR PLAN                   | 1:200          |
| 1650•107             | SECOND FLOOR PLAN                  | 1:200          |
| 1650•108             | THIRD FLOOR PLAN                   | 1:200          |
| 1650•109             | FOURTH FLOOR PLAN                  | 1:200          |
| 1650•110             | FIFTH FLOOR PLAN                   | 1:200          |
| 1650•111             | ROOF PLAN                          | 1:200          |
|                      |                                    |                |
| 1650•112             | LONG SECTION A-A                   | 1:200          |
| 1650•113             | SHORT SECTION B-B                  | 1:200          |
| 1650•114             | NORTH (THOMAS STREET) ELEVATION    | 1:200          |
| 1650•115             | WEST (JONES STREET) ELEVATION      | 1:200          |
| 1650•116             | SOUTH (ALUMNI GREEN) ELEVATION     | 1:200          |
| 1000,110             | SOUTH (ALDIVINI DIVLLIN) LLLVATION | 1.200          |