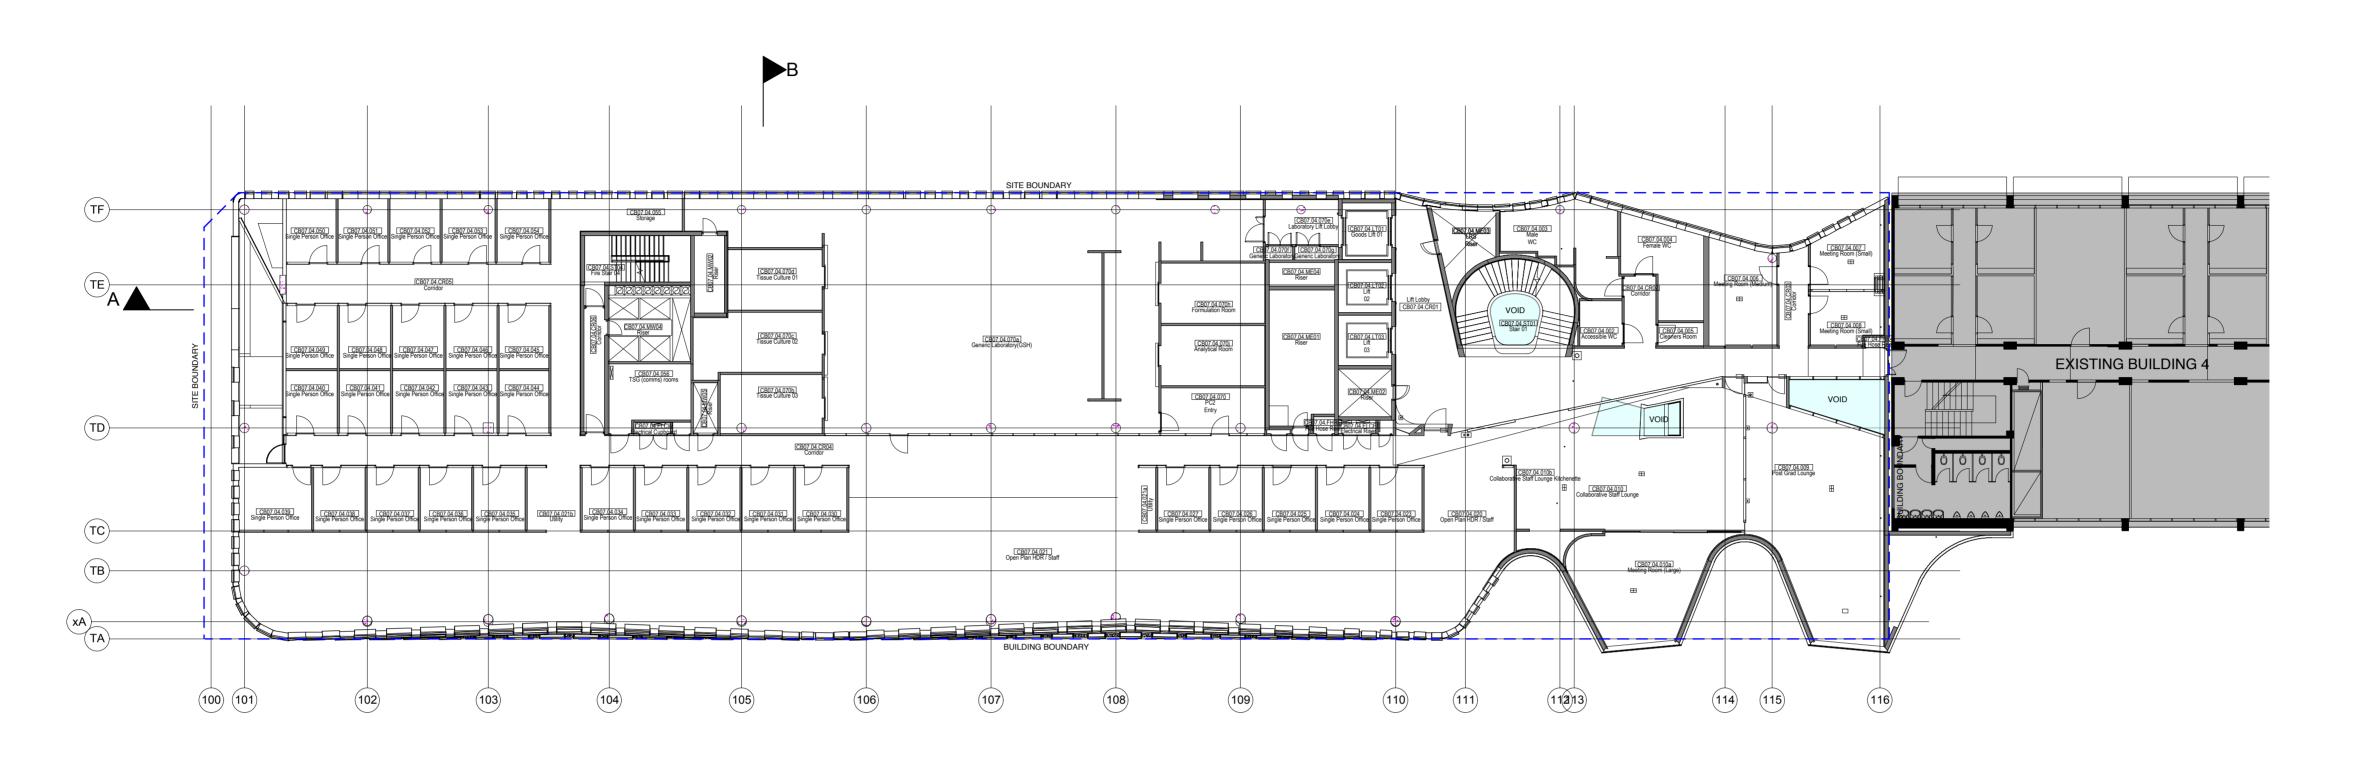

Tower, Building 1, Level 19, 15 Broadway
B r o a d w a y N S W 2 0 0 7
Ph: 9514-2830 Fax: 9514-4690

Drawing Title

FOURTH FLOOR CL 04 (RL 31.25)

|                             | FMU        | Pro | oject Number                       |           |  |
|-----------------------------|------------|-----|------------------------------------|-----------|--|
| Drawn By                    | _ *        |     | Approved By                        | Date App. |  |
| Drawing Scale @ A1<br>1:200 |            |     | Drawing Status Project Application |           |  |
| UTS Drg File Name           |            | U   | TS Drg File No                     | Rev No    |  |
| Consultant Fi               | ile Number |     |                                    |           |  |

1650•109

SITE BOUNDARY

VOID/VENT/ROOFLIGHT AS NOTED

4. DO NOT SCALE. ASK.

BUILDER/CONTRACTOR SHALL VERIFY JOB DIMENSIONS BEFORE ANY JOB COMMENCES.

- 2. FIGURED DIMENSIONS TAKE PRECEDENCE OVER DRAWINGS AND JOB DIMENSIONS.
- 3. ALL SHOP DRAWINGS SHALL BE SUBMITED TO THE ARCHITECT/CONSULTANT, AND MANUFACTURE SHALL NOT COMMENCE PRIOR TO RETURN OF INSPECTED SHOP DRAWINGS BY THE ARCHITECT/CONSULTANT.