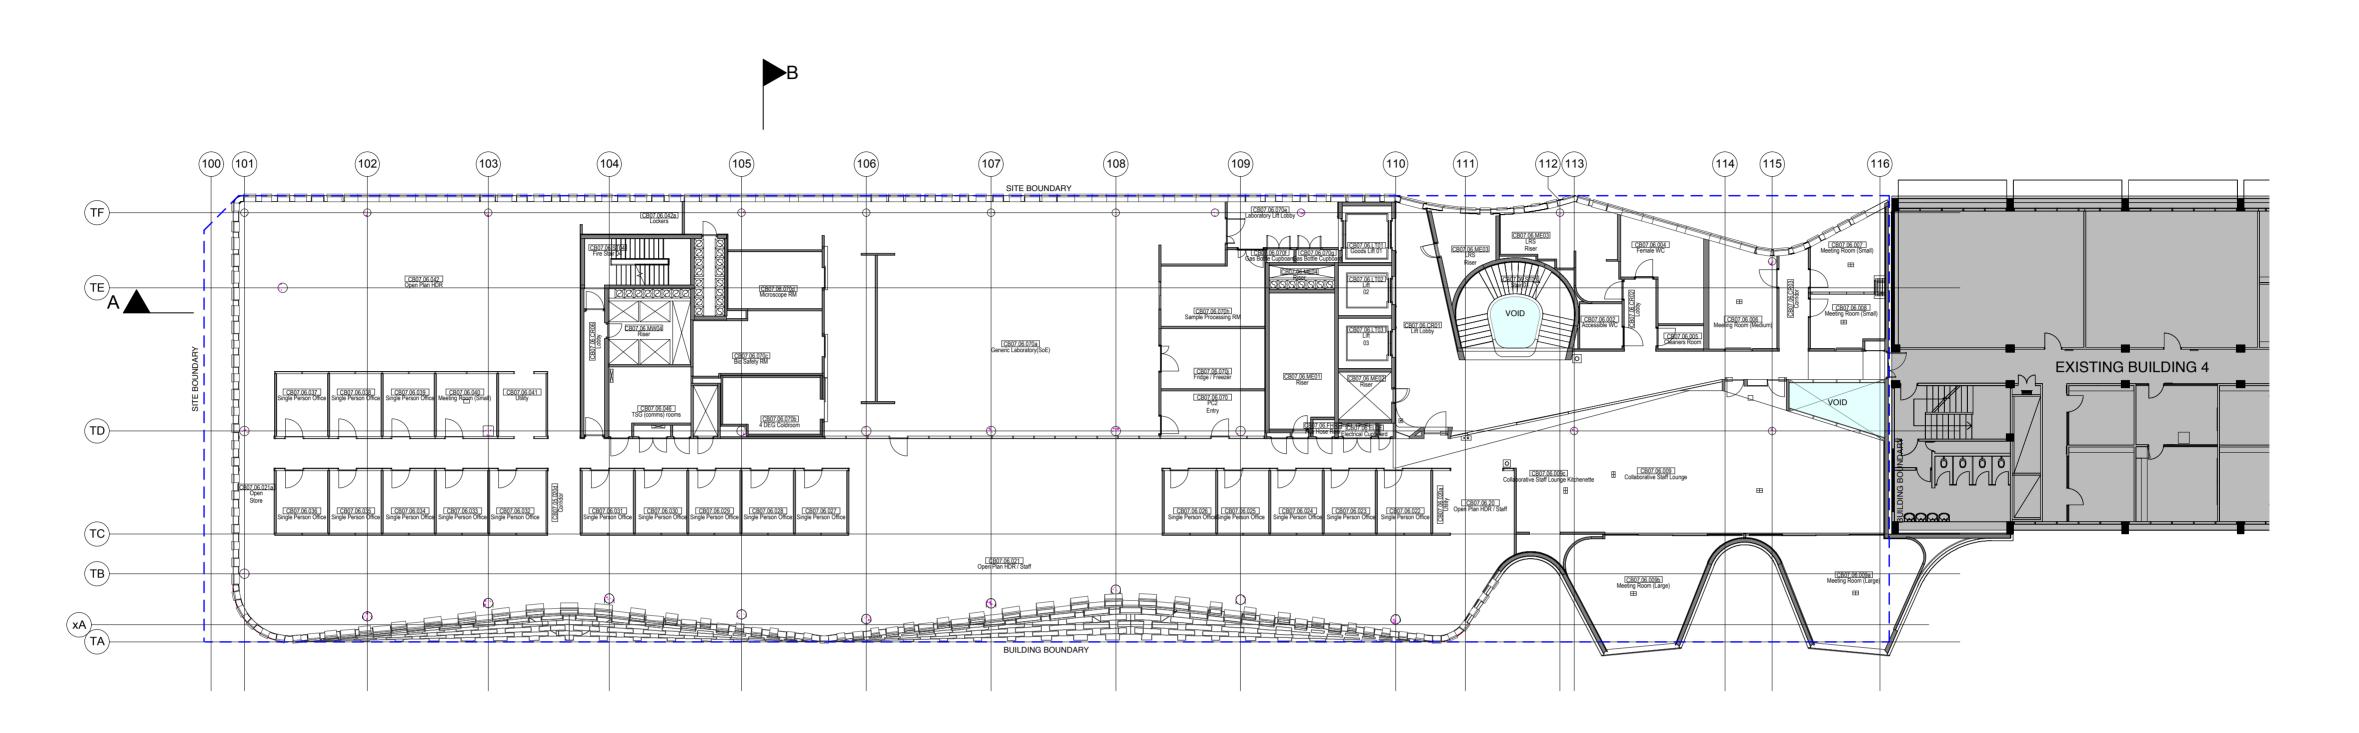

## THOMAS STREET BUILDING **SECTION 75W** MP09\_0213

| 1650•100<br>1650•101 | SITE PLAN<br>BASEMENT 3 PLAN       | 1:500<br>1:200 |
|----------------------|------------------------------------|----------------|
| 1650•102             | BASEMENT 2 PLAN                    | 1:200          |
| 1650•103             | NOT USED                           |                |
| 1650•104             | BASEMENT 1 PLAN                    | 1:200          |
| 1650•105             | GROUND PLAN                        | 1:200          |
| 1650•106             | FIRST FLOOR PLAN                   | 1:200          |
| 1650•107             | SECOND FLOOR PLAN                  | 1:200          |
| 1650•108             | THIRD FLOOR PLAN                   | 1:200          |
| 1650•109             | FOURTH FLOOR PLAN                  | 1:200          |
| 1650•110             | FIFTH FLOOR PLAN                   | 1:200          |
| 1650•111             | ROOF PLAN                          | 1:200          |
|                      |                                    |                |
| 1650•112             | LONG SECTION A-A                   | 1:200          |
| 1650•113             | SHORT SECTION B-B                  | 1:200          |
| 1650•114             | NORTH (THOMAS STREET) ELEVATION    | 1:200          |
| 1650•115             | WEST (JONES STREET) ELEVATION      | 1:200          |
| 1650•116             | SOUTH (ALUMNI GREEN) ELEVATION     | 1:200          |
| 1000,110             | SOUTH (ALDIVINI DIVLLIN) LLLVATION | 1.200          |