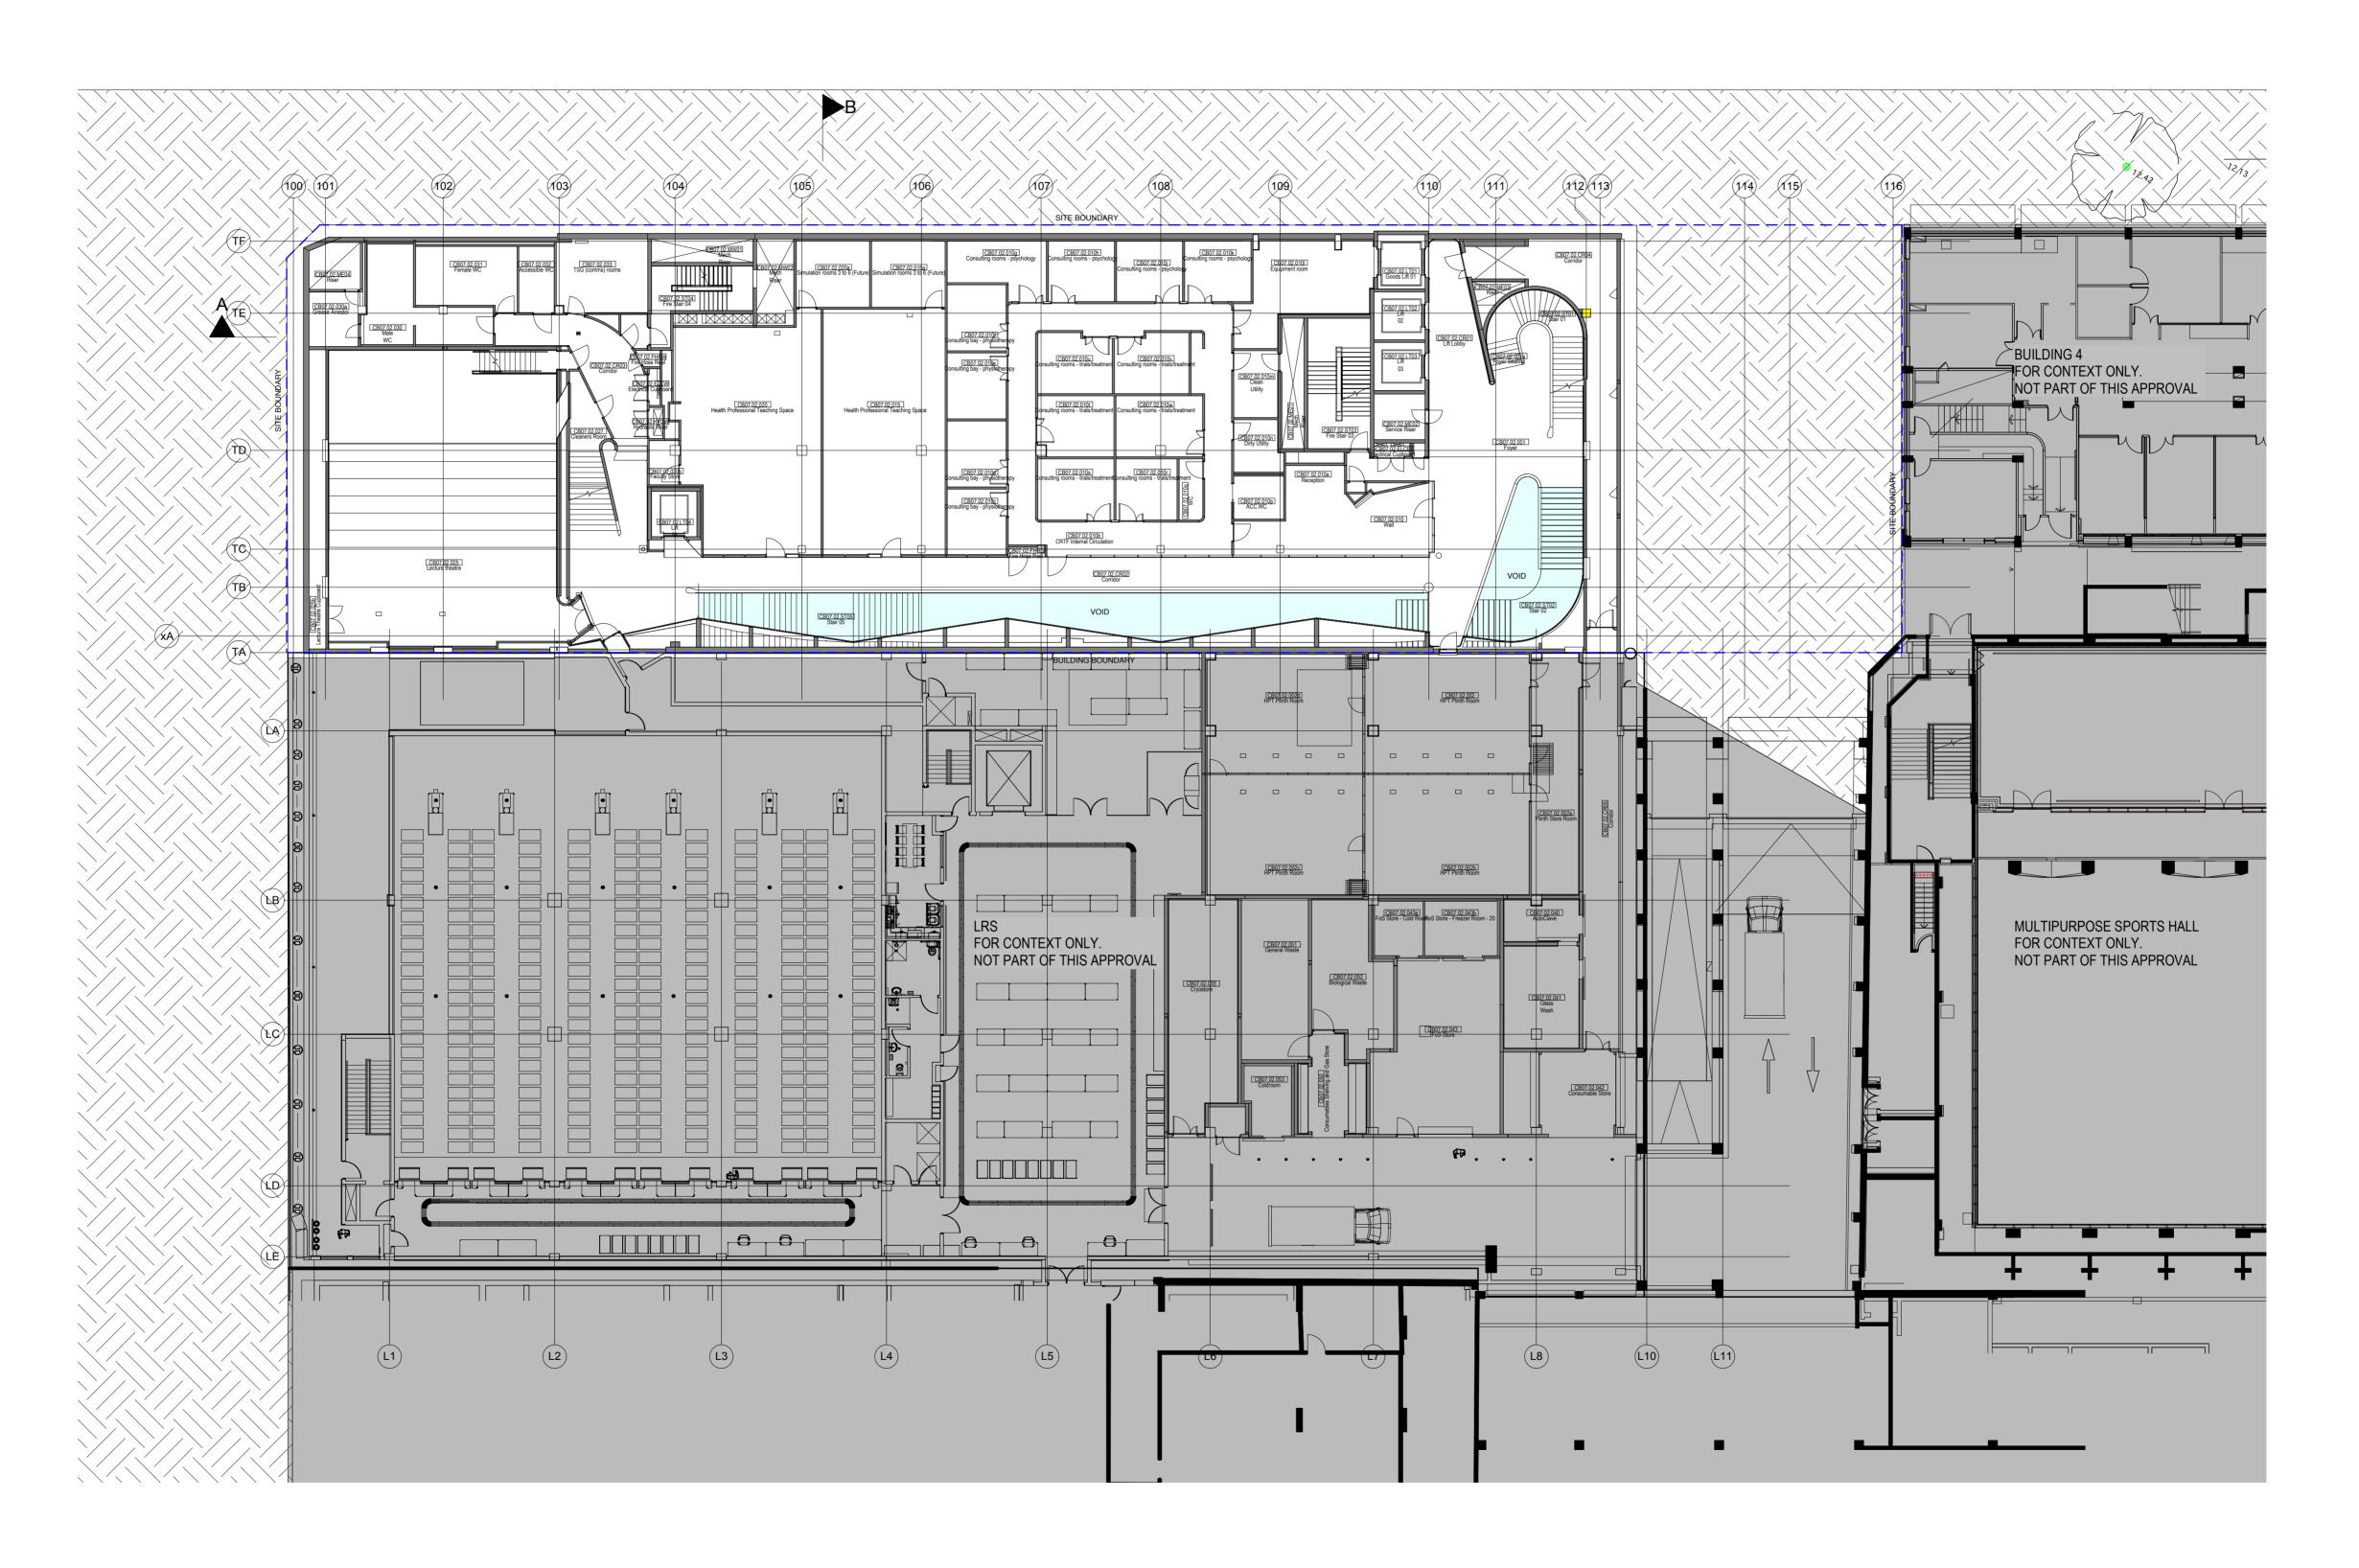

## GROUND PLAN CL 00 (RL 14.10)

|                             | FMU       | Project Number                     |           |
|-----------------------------|-----------|------------------------------------|-----------|
| Drawn By                    | Checked   | Approved By                        | Date App. |
| Drawing Scale @ A1<br>1:200 |           | Drawing Status Project Application |           |
| UTS Drg File Name           |           | UTS Drg File No                    | Rev No    |
| Consultant Fi               | le Number | 1650•1                             | 05        |

SITE BOUNDARY

VOID/VENT/ROOFLIGHT AS NOTED