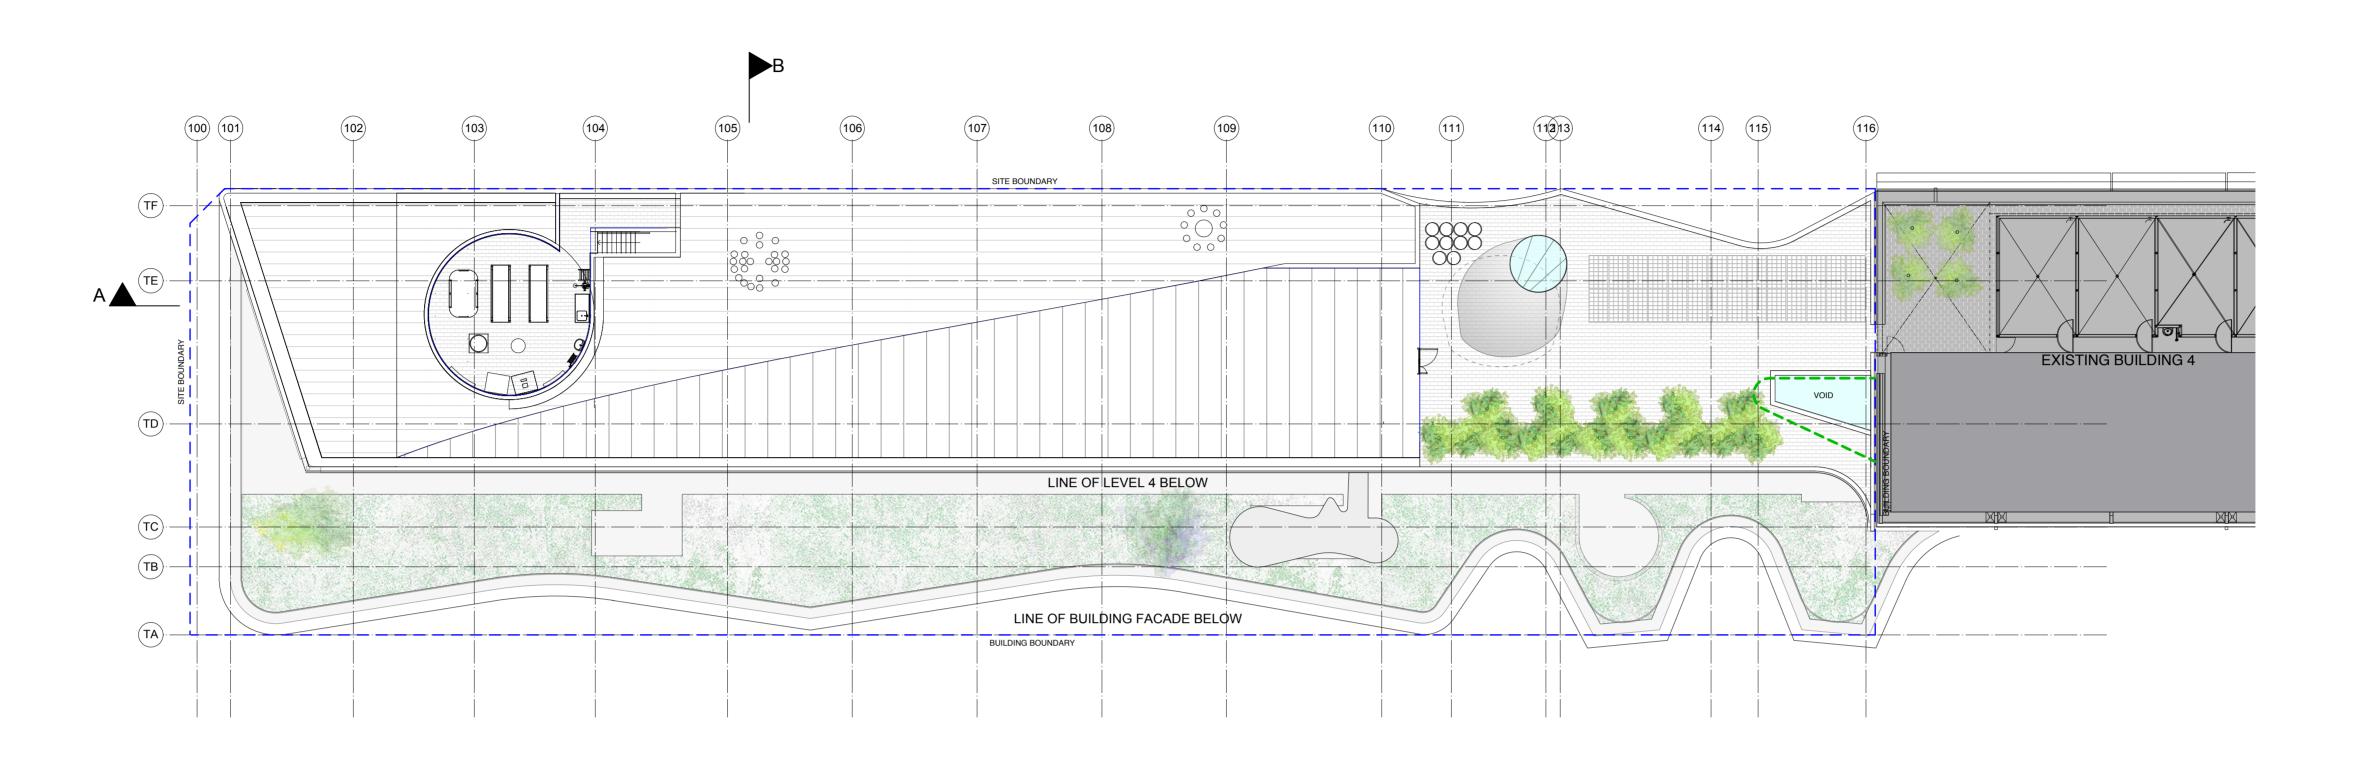

## **ROOF PLAN** (MAX RL 43.10)

|                          | FMU        | Project Nui                        | mber    |           |
|--------------------------|------------|------------------------------------|---------|-----------|
| Drawn By<br>CB           | Checked    | Appro                              | ved By  | Date App. |
| Drawing Scale @ A1 1:200 |            | Drawing Status Project Application |         |           |
| UTS Drg File Name        |            | UTS Drg                            | File No | Rev No    |
| Consultant Fi            | ile Number |                                    |         | 1         |

1650•111

SITE BOUNDARY

REFERENCE MAP

# 1:250

NOTES

- BUILDER/CONTRACTOR SHALL VERIFY JOB DIMENSIONS BEFORE ANY JOB COMMENCES.
- FIGURED DIMENSIONS TAKE PRECEDENCE OVER DRAWINGS AND JOB DIMENSIONS.
- 3. ALL SHOP DRAWINGS SHALL BE SUBMITED TO THE ARCHITECT/CONSULTANT, AND MANUFACTURE SHALL NOT COMMENCE PRIOR TO RETURN OF INSPECTED SHOP DRAWINGS BY THE ARCHITECT/CONSULTANT.
- 4. DO NOT SCALE. ASK.

Consultant File Number

1650•113

VOID/VENT/ROOFLIGHT AS NOTED