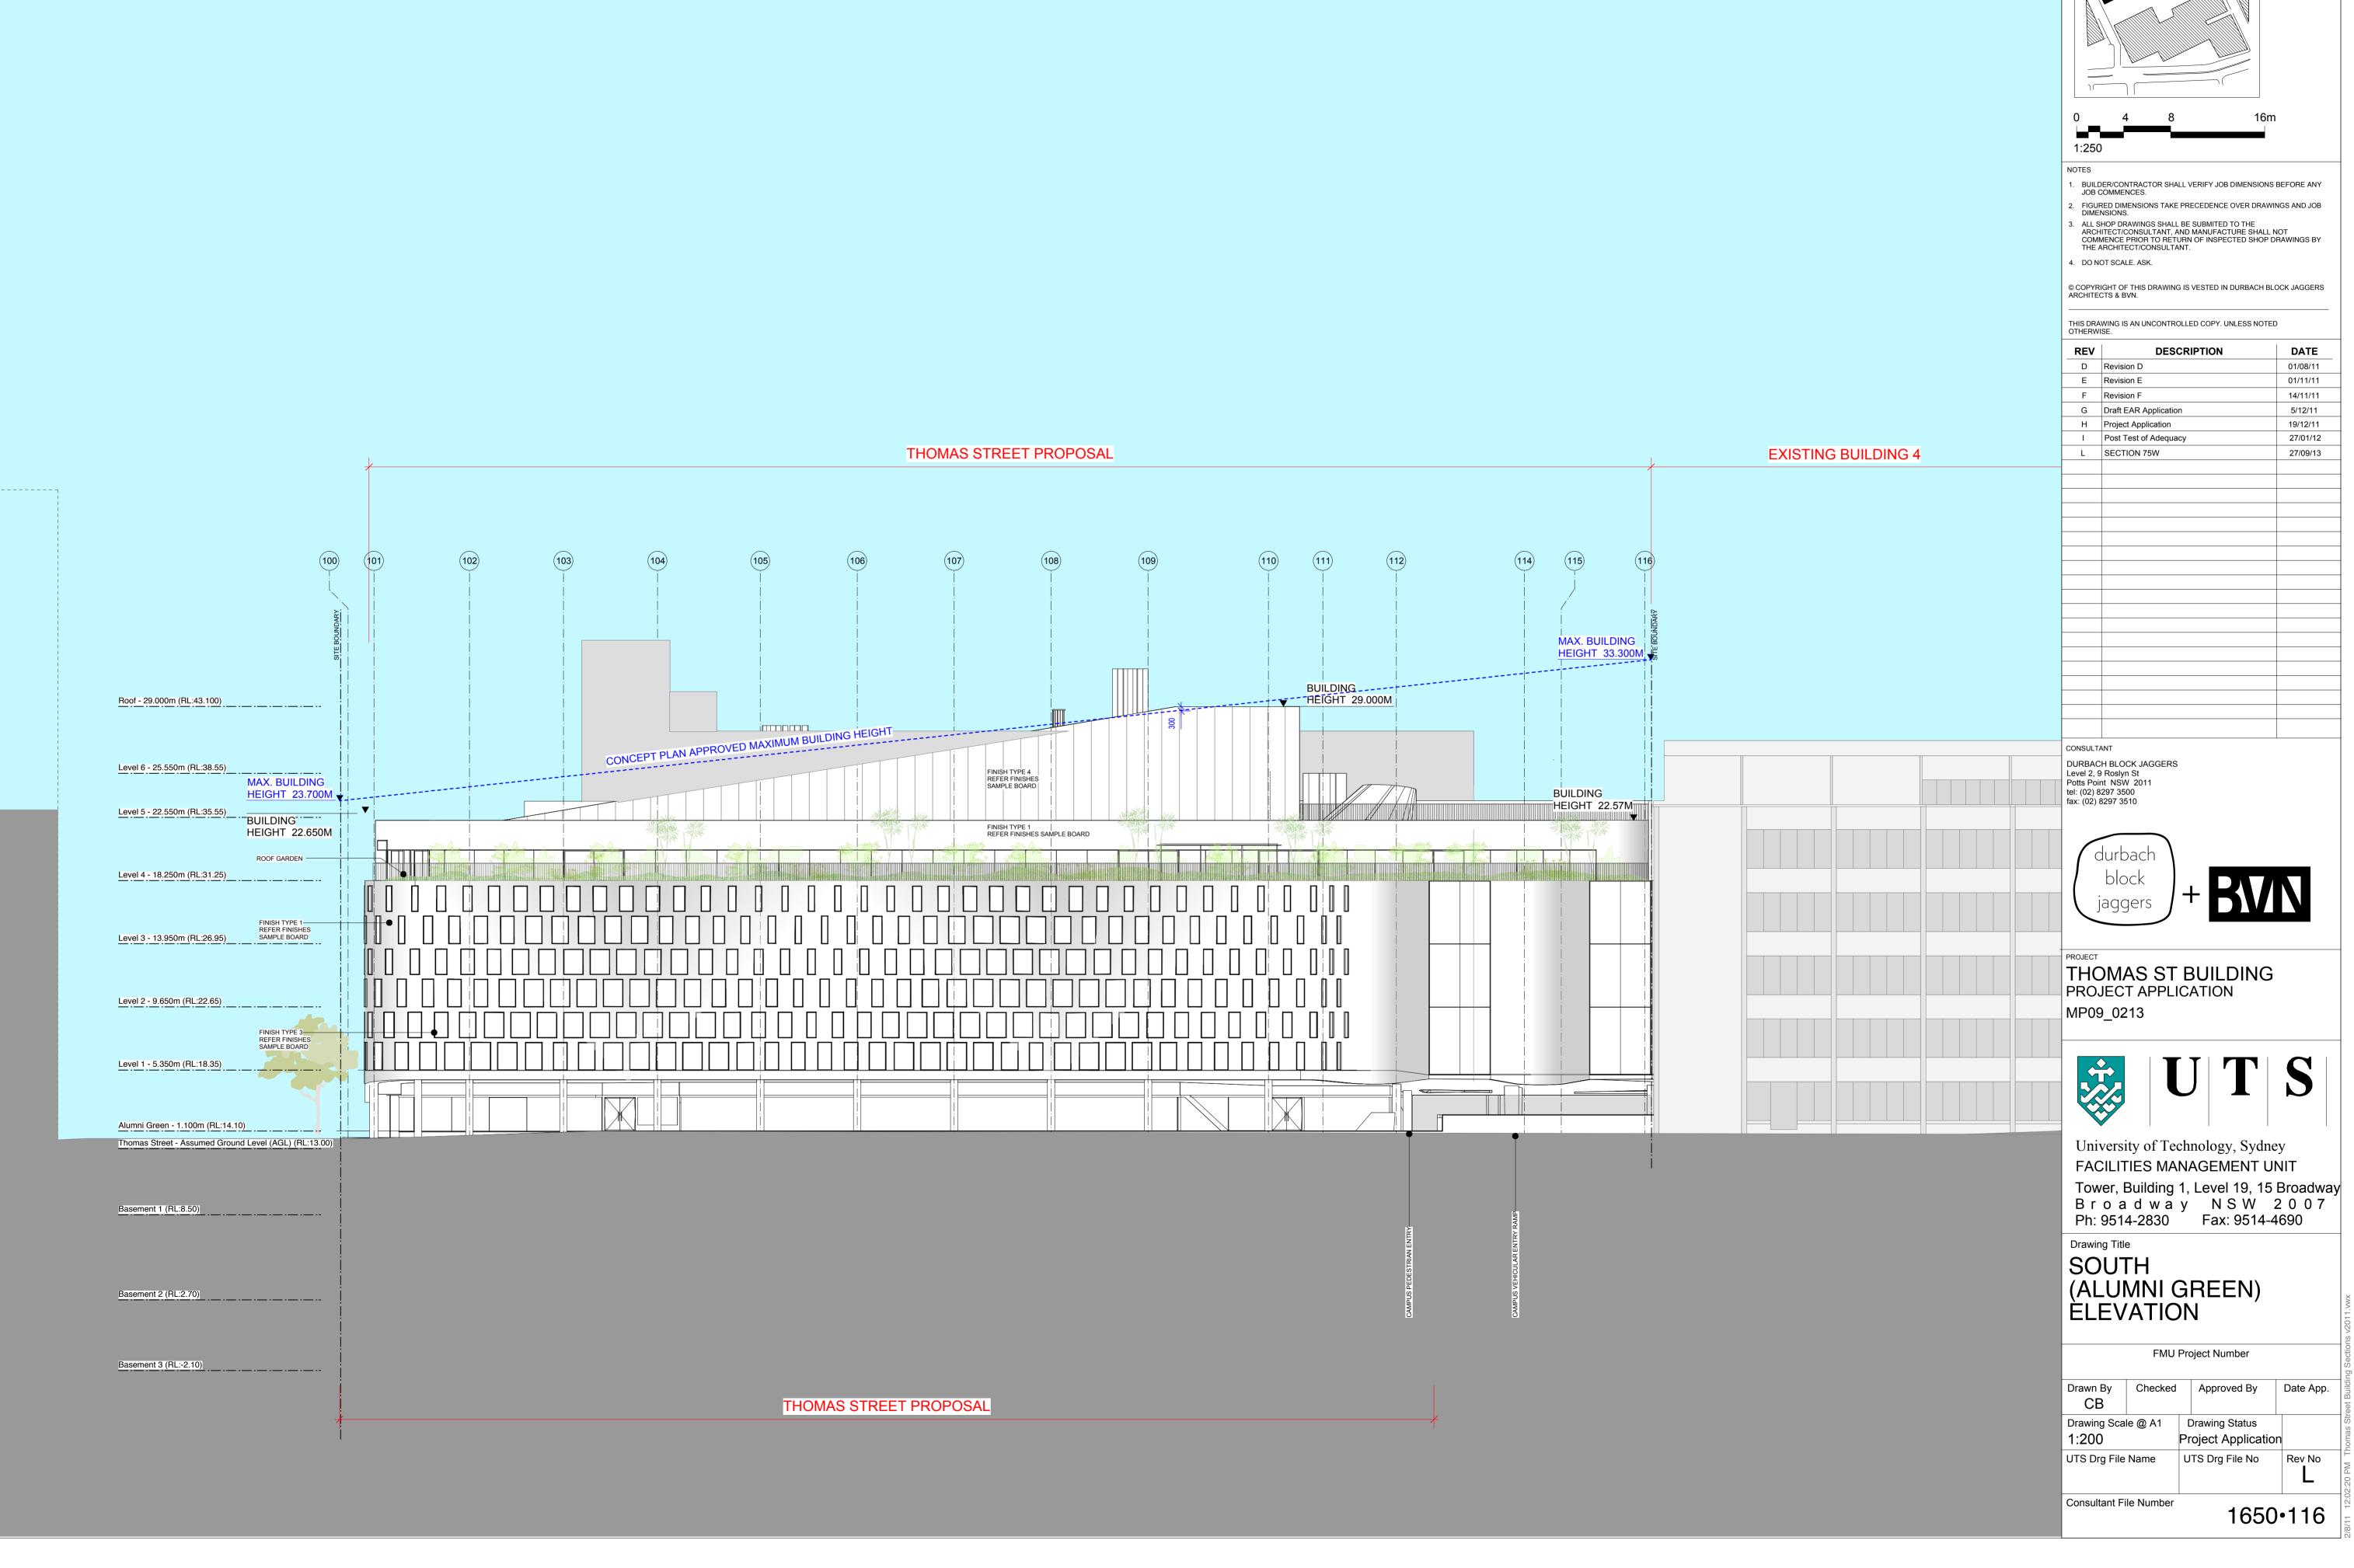

© COPYRIGHT OF THIS DRAWING IS VESTED IN DURBACH BLOCK JAGGERS ARCHITECTS & BVN.

THIS DRAWING IS AN UNCONTROLLED COPY. UNLESS NOTED OTHERWISE.

| REV | DESCRIPTION           | DATE     |
|-----|-----------------------|----------|
| D   | Revision D            | 01/08/11 |
| E   | Revision E            | 01/11/11 |
| F   | Revision F            | 14/11/11 |
| G   | Draft EAR application | 5/12/11  |
| Н   | Project Application   | 19/12/11 |
| 1   | Post Test of Adequacy | 27/01/12 |
| J   | Amend Height markers  | 17/04/12 |
| L   | SECTION 75W           | 27/09/13 |
|     |                       |          |

CONSULTANT

DURBACH BLOCK JAGGERS Level 2, 9 Roslyn St Potts Point NSW 2011 tel: (02) 8297 3500 fax: (02) 8297 3510

THOMAS ST BUILDING
PROJECT APPLICATION
MP09\_0213

U T

University of Technology, Sydney FACILITIES MANAGEMENT UNIT

Tower, Building 1, Level 19, 15 Broadway
B r o a d w a y N S W 2 0 0 7
Ph: 9514-2830 Fax: 9514-4690

Drawing Title

CROSS SECTION B-B

FMU Project Number

| Drawn By Checked CB      |  |  | Approved By                        | Date App. |
|--------------------------|--|--|------------------------------------|-----------|
| Drawing Scale @ A1 1:200 |  |  | Drawing Status  Toject Application |           |
| UTS Drg File Name        |  |  | TS Drg File No                     | Rev No    |