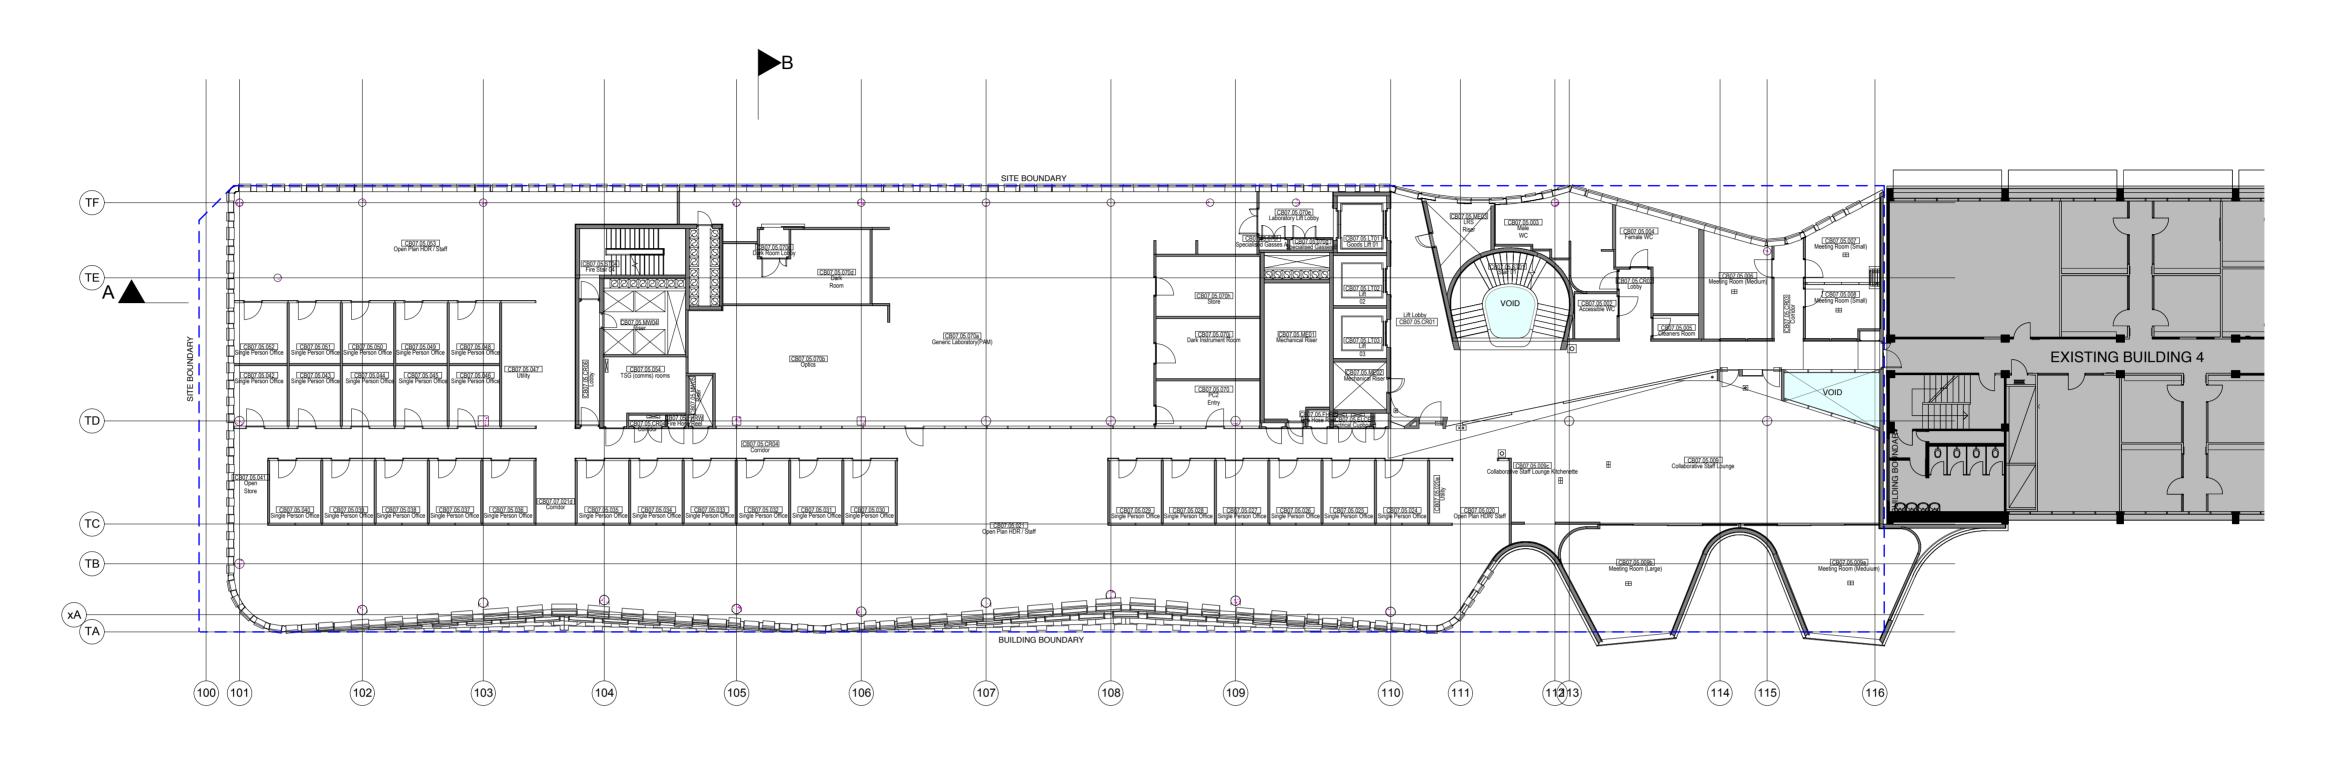

Tower, Building 1, Level 19, 15 Broadway
B r o a d w a y N S W 2 0 0 7
Ph: 9514-2830 Fax: 9514-4690

Drawing Title

FIFTH FLOOR PLANT CL 05 (RL 35.55)

|                             | FMU     | Pro | oject Number                       |          |
|-----------------------------|---------|-----|------------------------------------|----------|
| Drawn By                    | Checked |     | Approved By                        | Date App |
| Drawing Scale @ A1<br>1:200 |         |     | Drawing Status Project Application |          |
| UTS Drg File Name           |         | U   | TS Drg File No                     | Rev No   |

Consultant File Number

1650•110

SITE BOUNDARY

VOID/VENT/ROOFLIGHT AS NOTED

BUILDER/CONTRACTOR SHALL VERIFY JOB DIMENSIONS BEFORE ANY JOB COMMENCES.

- 2. FIGURED DIMENSIONS TAKE PRECEDENCE OVER DRAWINGS AND JOB DIMENSIONS.
- 3. ALL SHOP DRAWINGS SHALL BE SUBMITED TO THE ARCHITECT/CONSULTANT, AND MANUFACTURE SHALL NOT COMMENCE PRIOR TO RETURN OF INSPECTED SHOP DRAWINGS BY THE ARCHITECT/CONSULTANT.