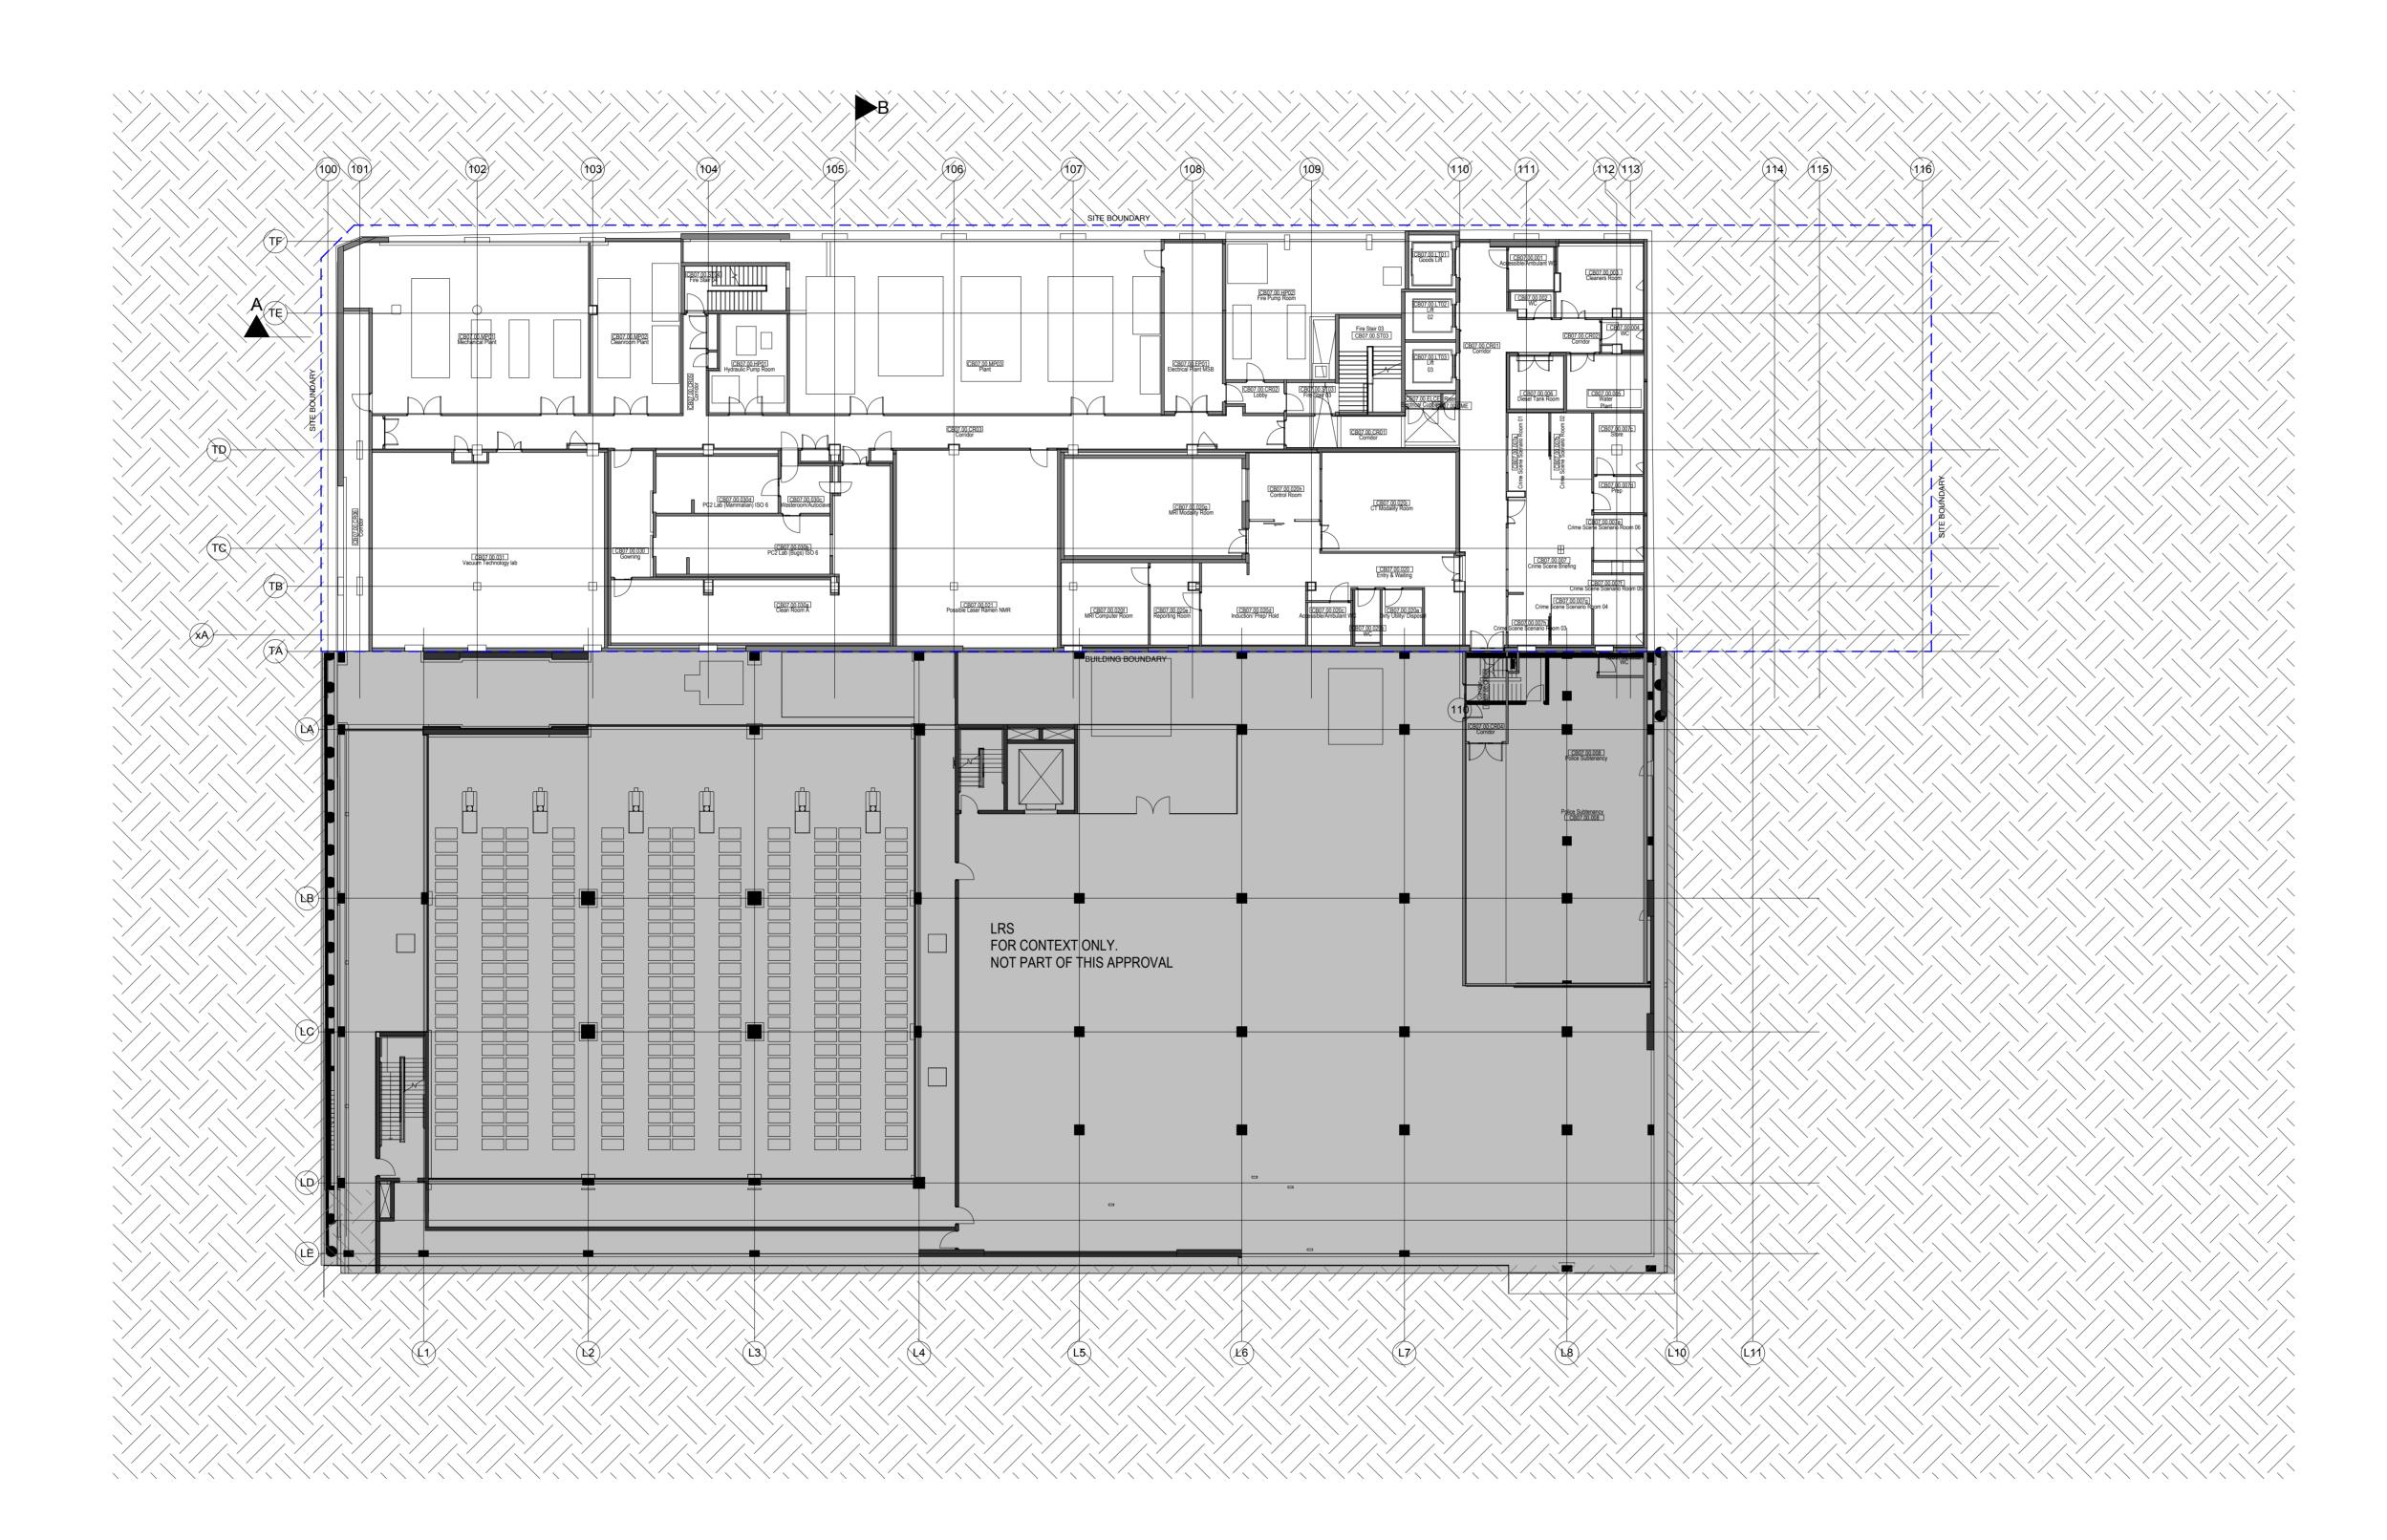

## THOMAS STREET BUILDING **SECTION 75W** MP09\_0213

| 1650•100<br>1650•101 | SITE PLAN<br>BASEMENT 3 PLAN       | 1:500<br>1:200 |
|----------------------|------------------------------------|----------------|
| 1650•102             | BASEMENT 2 PLAN                    | 1:200          |
| 1650•103             | NOT USED                           |                |
| 1650•104             | BASEMENT 1 PLAN                    | 1:200          |
| 1650•105             | GROUND PLAN                        | 1:200          |
| 1650•106             | FIRST FLOOR PLAN                   | 1:200          |
| 1650•107             | SECOND FLOOR PLAN                  | 1:200          |
| 1650•108             | THIRD FLOOR PLAN                   | 1:200          |
| 1650•109             | FOURTH FLOOR PLAN                  | 1:200          |
| 1650•110             | FIFTH FLOOR PLAN                   | 1:200          |
| 1650•111             | ROOF PLAN                          | 1:200          |
|                      |                                    |                |
| 1650•112             | LONG SECTION A-A                   | 1:200          |
| 1650•113             | SHORT SECTION B-B                  | 1:200          |
| 1650•114             | NORTH (THOMAS STREET) ELEVATION    | 1:200          |
| 1650•115             | WEST (JONES STREET) ELEVATION      | 1:200          |
| 1650•116             | SOUTH (ALUMNI GREEN) ELEVATION     | 1:200          |
| 1000,110             | SOUTH (ALDIVINI DIVLLIN) LLLVATION | 1.200          |