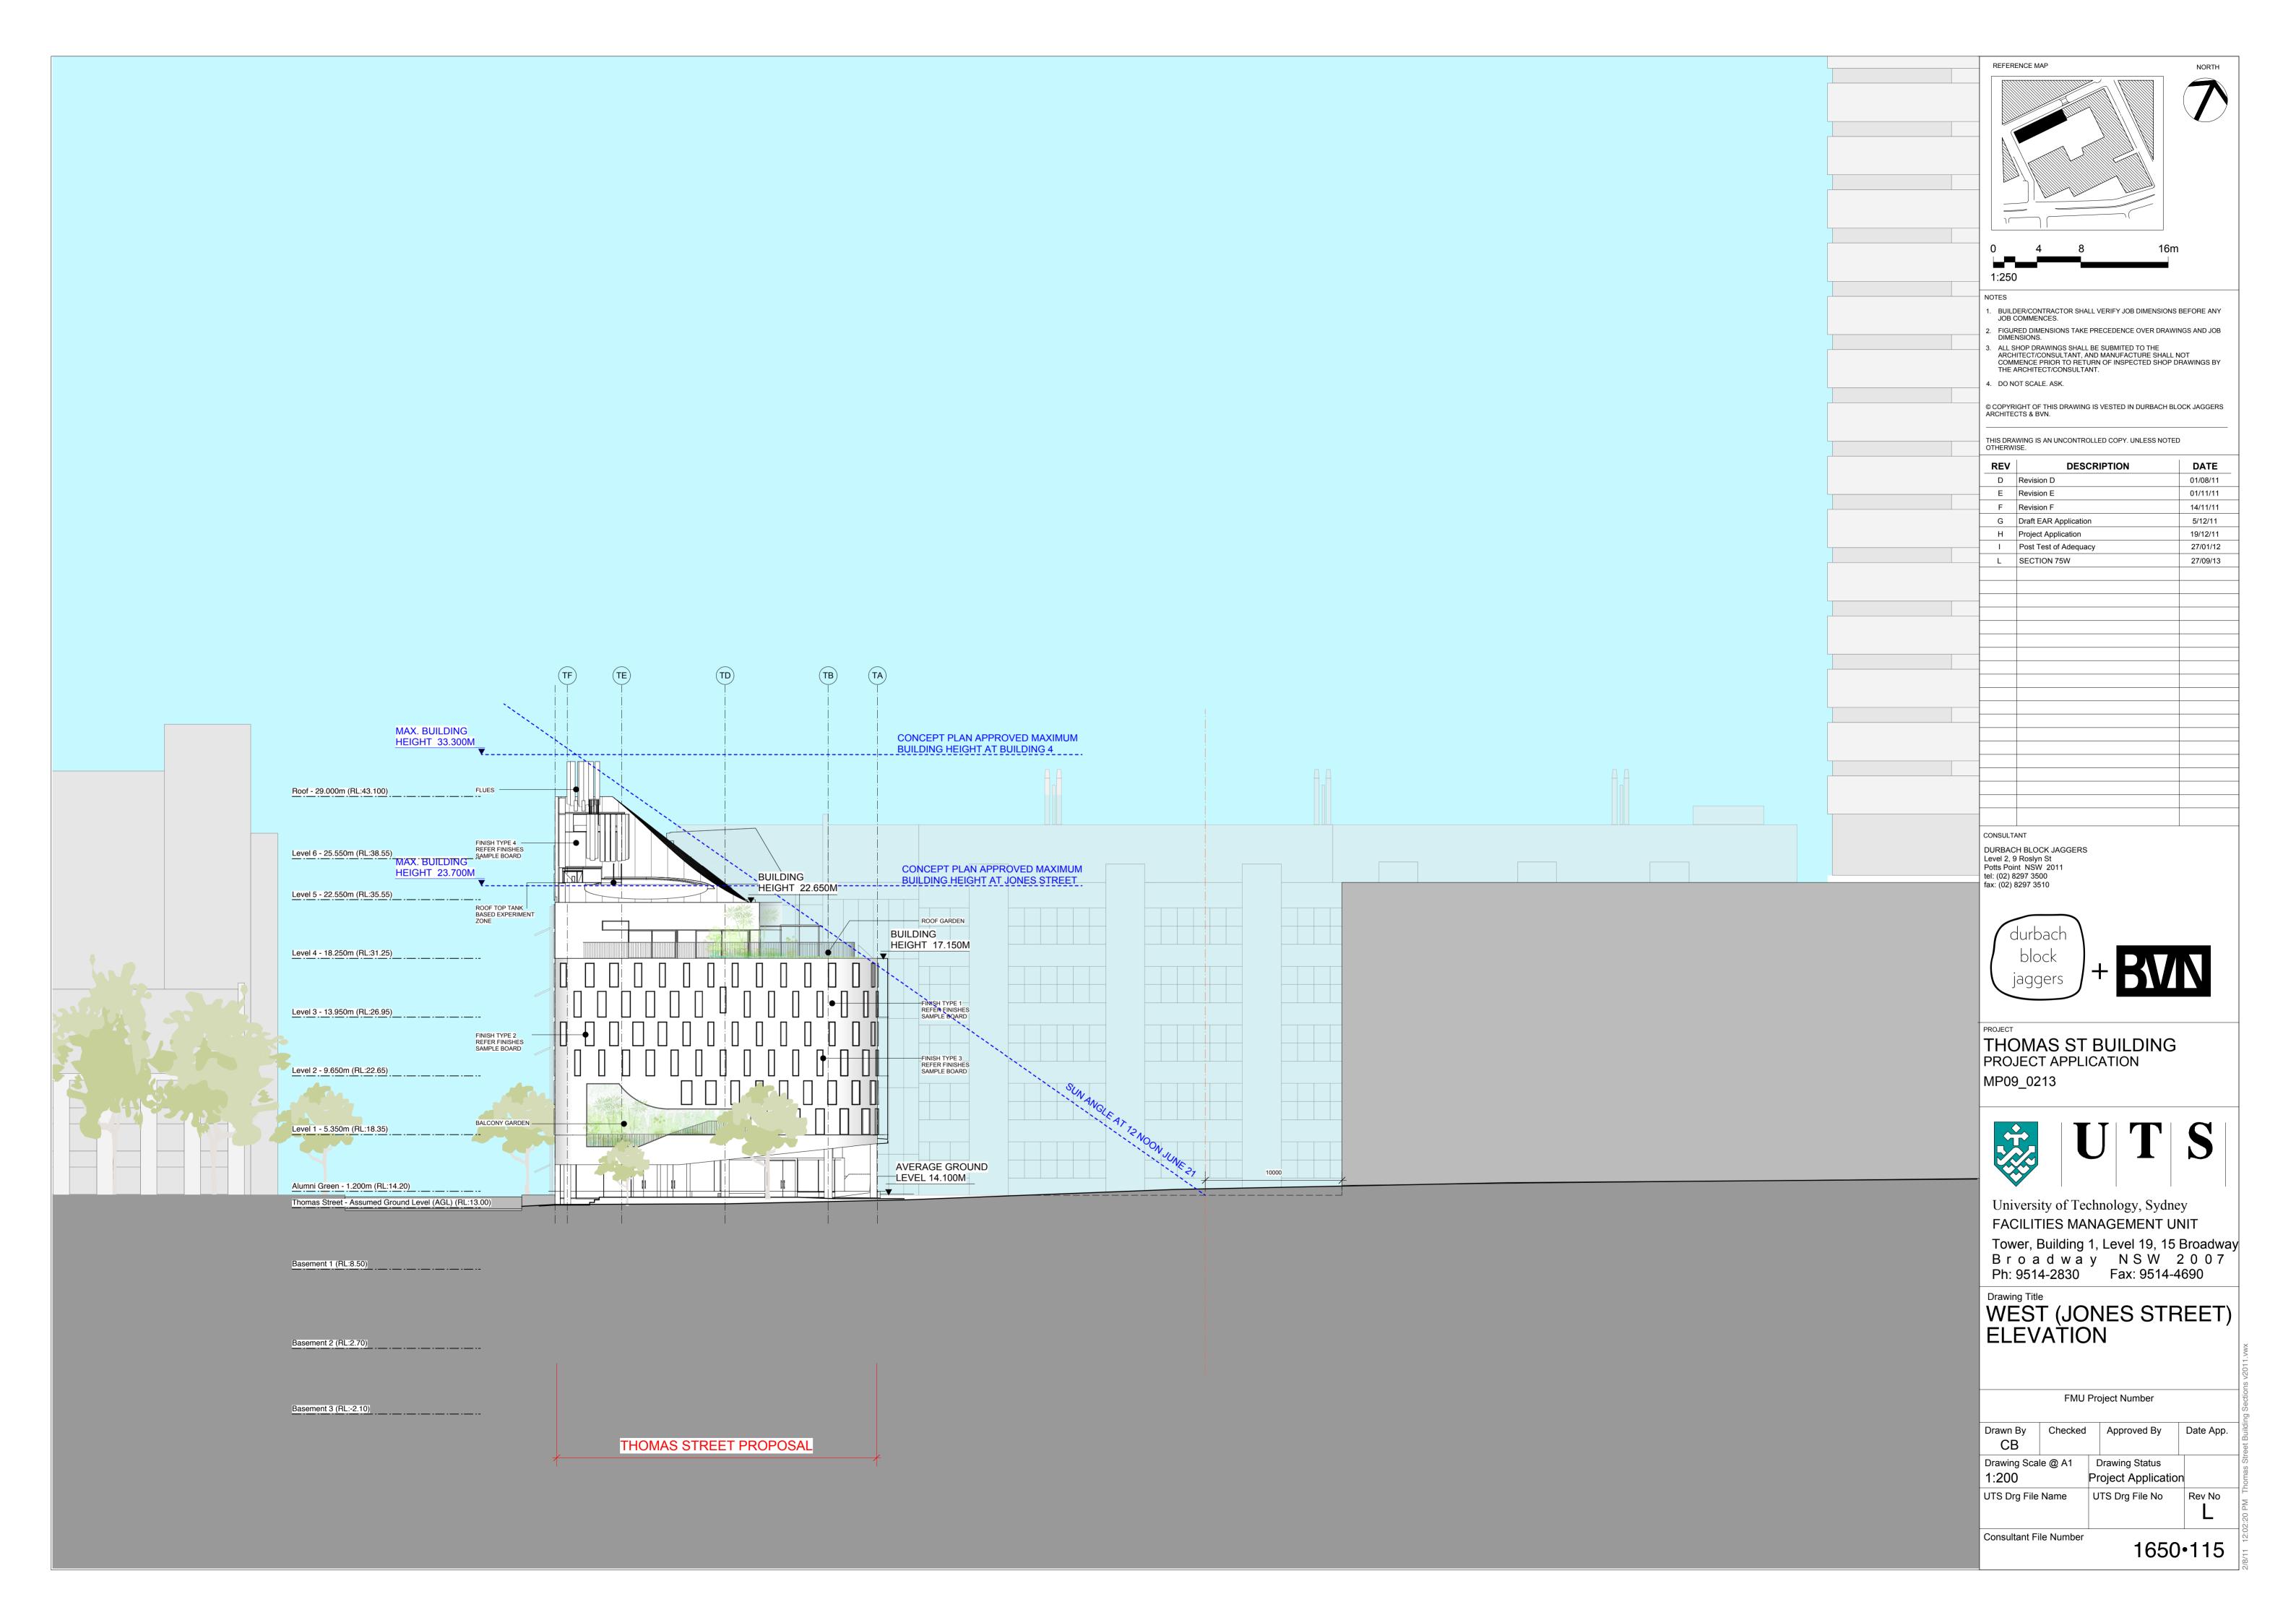

© COPYRIGHT OF THIS DRAWING IS VESTED IN DURBACH BLOCK JAGGERS ARCHITECTS & BVN.

THIS DRAWING IS AN UNCONTROLLED COPY. UNLESS NOTED OTHERWISE.

| REV | DESCRIPTION           | DATE     |
|-----|-----------------------|----------|
| D   | Revision D            | 01/08/11 |
| E   | Revision E            | 01/11/11 |
| F   | Revision F            | 14/11/11 |
| G   | Draft EAR application | 5/12/11  |
| Н   | Project Application   | 19/12/11 |
| 1   | Post Test of Adequacy | 27/01/12 |
| J   | Amend Height markers  | 17/04/12 |
| L   | SECTION 75W           | 27/09/13 |
|     |                       |          |

CONSULTANT

DURBACH BLOCK JAGGERS Level 2, 9 Roslyn St Potts Point NSW 2011 tel: (02) 8297 3500 fax: (02) 8297 3510

THOMAS ST BUILDING
PROJECT APPLICATION
MP09\_0213

U T

University of Technology, Sydney FACILITIES MANAGEMENT UNIT

Tower, Building 1, Level 19, 15 Broadway
B r o a d w a y N S W 2 0 0 7
Ph: 9514-2830 Fax: 9514-4690

Drawing Title

CROSS SECTION B-B

FMU Project Number

| Drawn By Checked CB      |  |  | Approved By                        | Date App. |
|--------------------------|--|--|------------------------------------|-----------|
| Drawing Scale @ A1 1:200 |  |  | Drawing Status  Toject Application |           |
| UTS Drg File Name        |  |  | TS Drg File No                     | Rev No    |