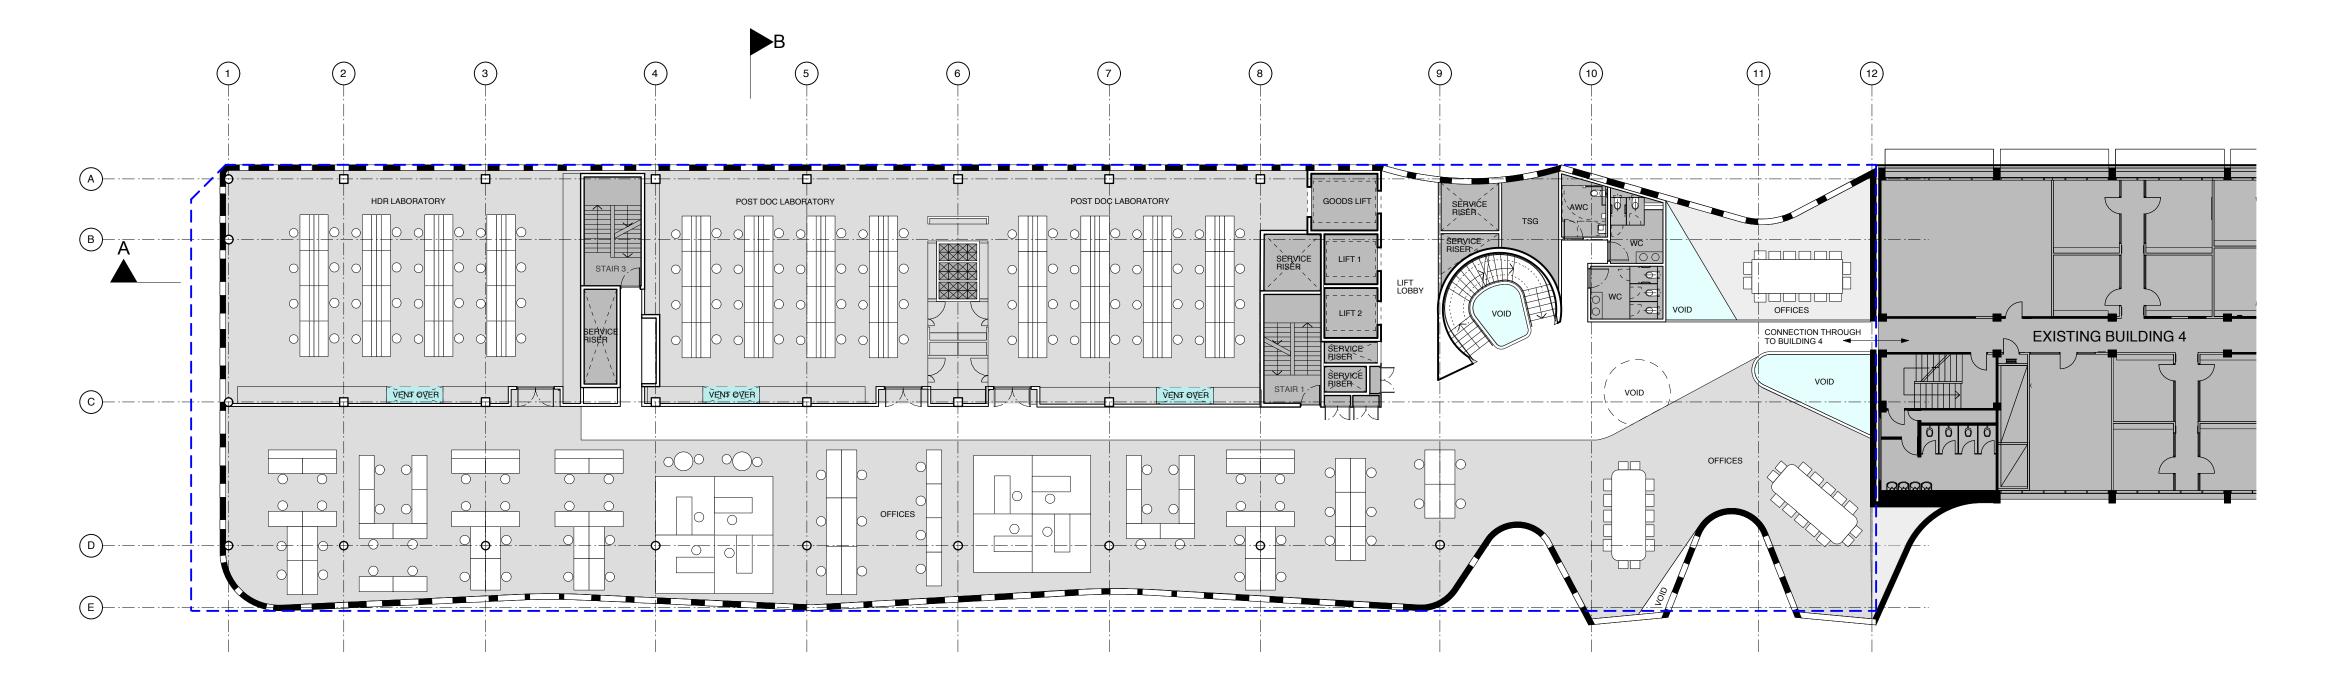

## SECOND FLOOR CL 02 (RL 22.67)

FMU Project Number

| Drawn By Checked         |  | Approved By     |                    | Date App. |
|--------------------------|--|-----------------|--------------------|-----------|
| CB                       |  |                 |                    |           |
| Drawing Scale @ A1 1:200 |  |                 | rawing Status      |           |
|                          |  |                 | roject Application |           |
| UTS Drg File Name        |  | UTS Drg File No |                    | Rev No    |
|                          |  |                 |                    |           |
|                          |  |                 |                    | -         |