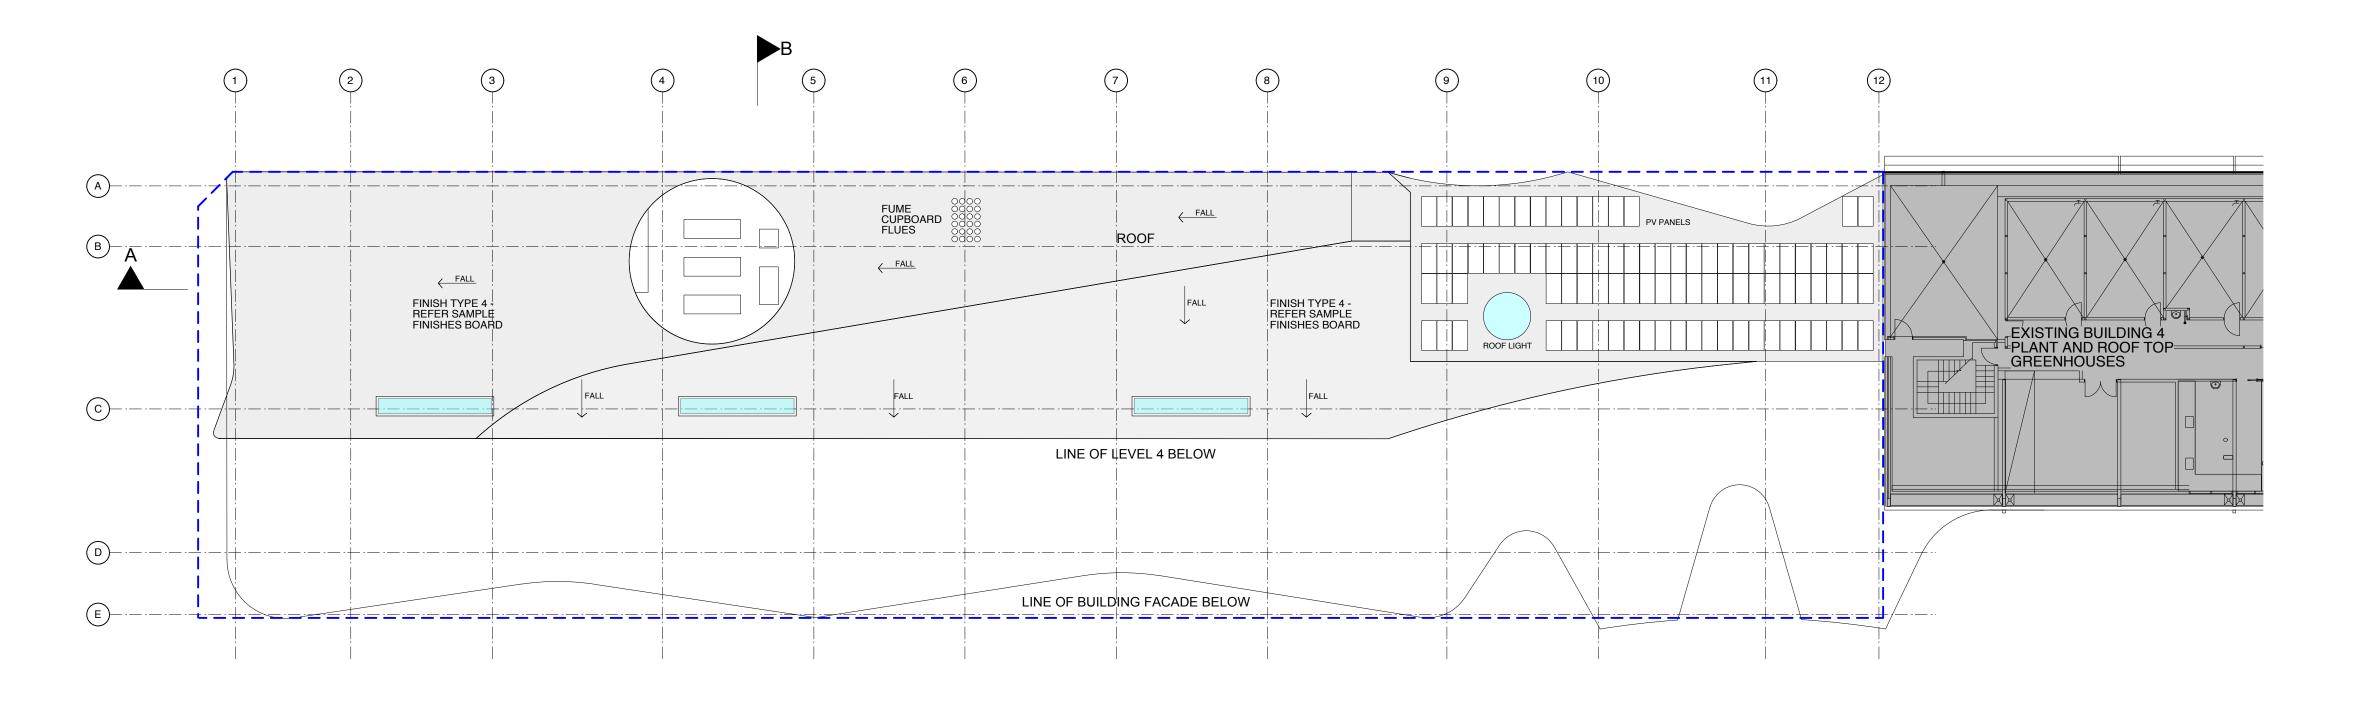

Tower, Building 1, Level 19, 15 Broadway
Broadway NSW 2007
Ph: 9514-2830 Fax: 9514-4690

Drawing Title

ROOF PLAN (MAX RL 43.10)

FMU Project Number

| Drawn By  CB             | Checked | Approved By |                                       | Date | App.  |
|--------------------------|---------|-------------|---------------------------------------|------|-------|
| Drawing Scale @ A1 1:200 |         |             | Orawing Status<br>Project Application |      |       |
| UTS Drg File Name        |         | U           | TS Drg File No                        | Rev  | No No |

Consultant File Number

1650•111

VOID/VENT/ROOFLIGHT AS NOTED