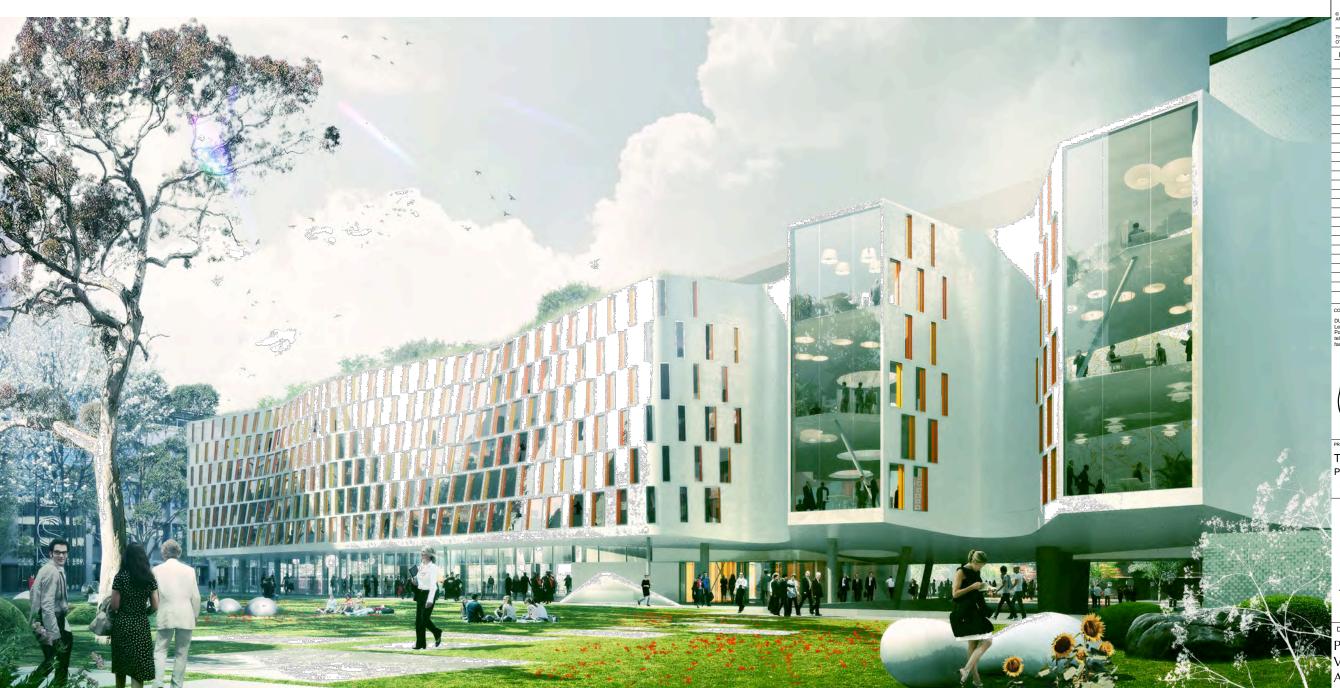

Drawing Title

PHOTOMONTAGE 02 VIEW FROM SOUTH EAST OF ALUMNI GREEN

| FMU Project Number     |         |  |                                   |           |  |  |  |
|------------------------|---------|--|-----------------------------------|-----------|--|--|--|
| Drawn By<br>CB         | Checked |  | Approved By                       | Date App. |  |  |  |
| Drawing Scale @ A1     |         |  | Drawing Status ROJECT APPLICATION | 1         |  |  |  |
| UTS Drg File Name      |         |  | TS Drg File No                    | Rev No    |  |  |  |
| Consultant File Number |         |  | 1650•118                          |           |  |  |  |