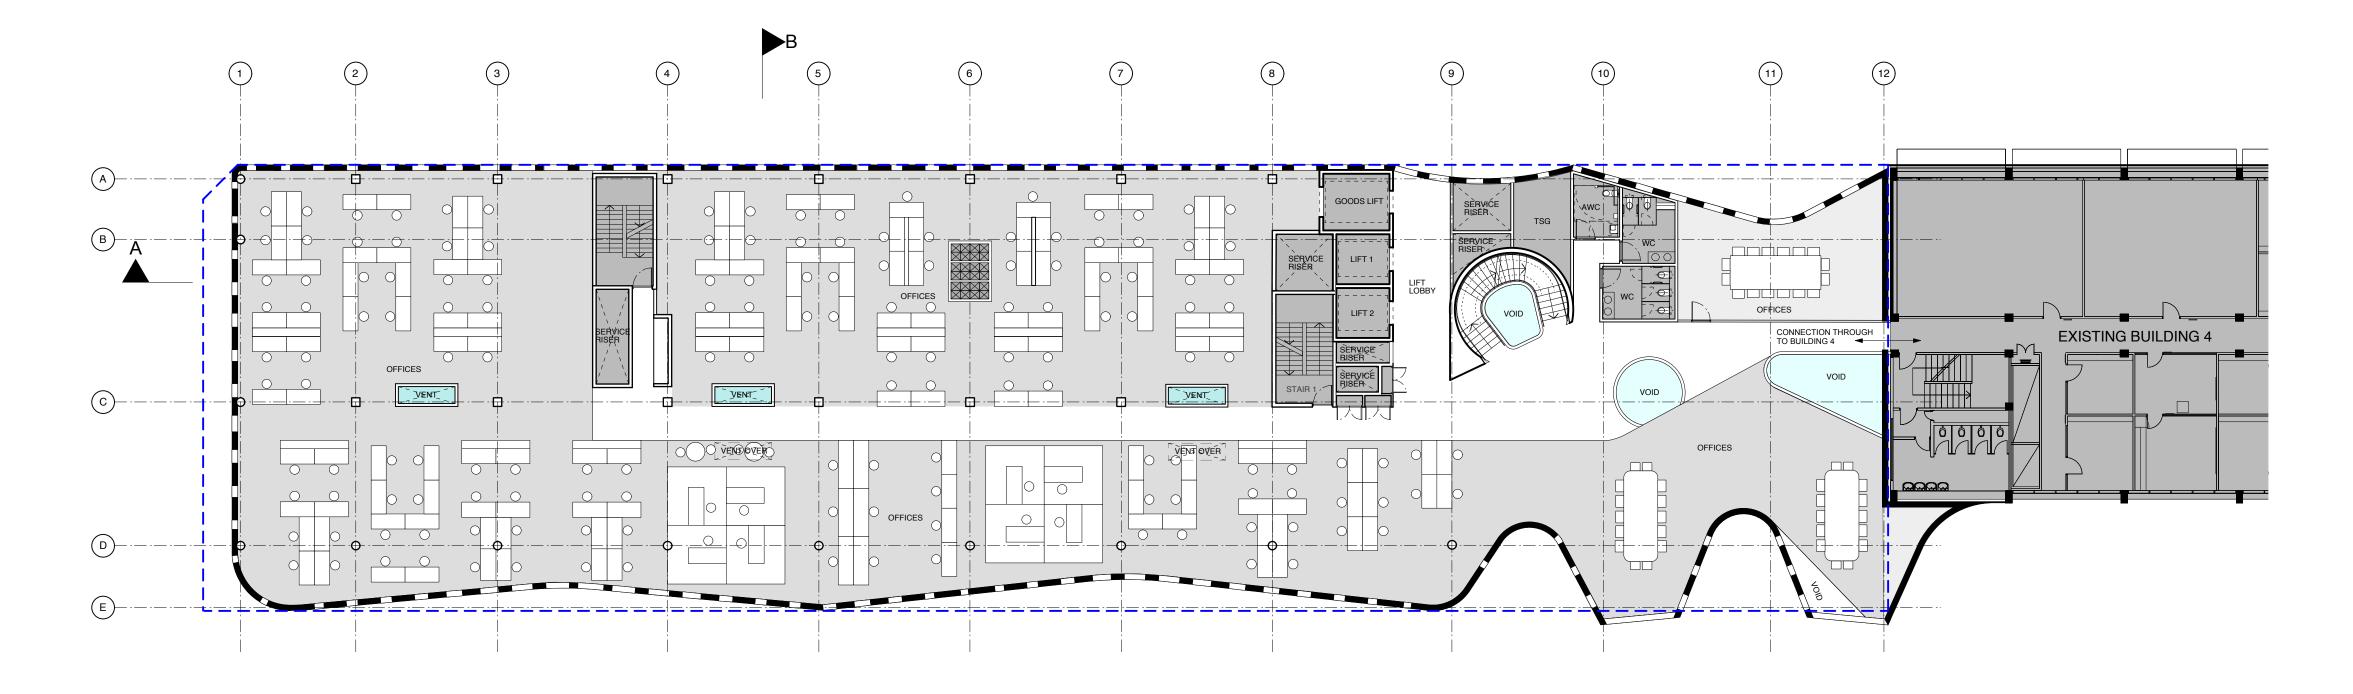

Tower, Building 1, Level 19, 15 Broadway
B r o a d w a y N S W 2 0 0 7
Ph: 9514-2830 Fax: 9514-4690

Drawing Title

THIRD FLOOR CL 03 (RL 26.95)

FMU Project Number

| Drawn By C               | hecked | Approved By         | Date App. |
|--------------------------|--------|---------------------|-----------|
| СВ                       |        |                     |           |
| Drawing Scale @ A1 1:200 |        | Drawing Status      |           |
|                          |        | Project Application |           |
| UTS Drg File Name        |        | JTS Drg File No     | Rev No    |
|                          |        |                     |           |
|                          |        |                     |           |