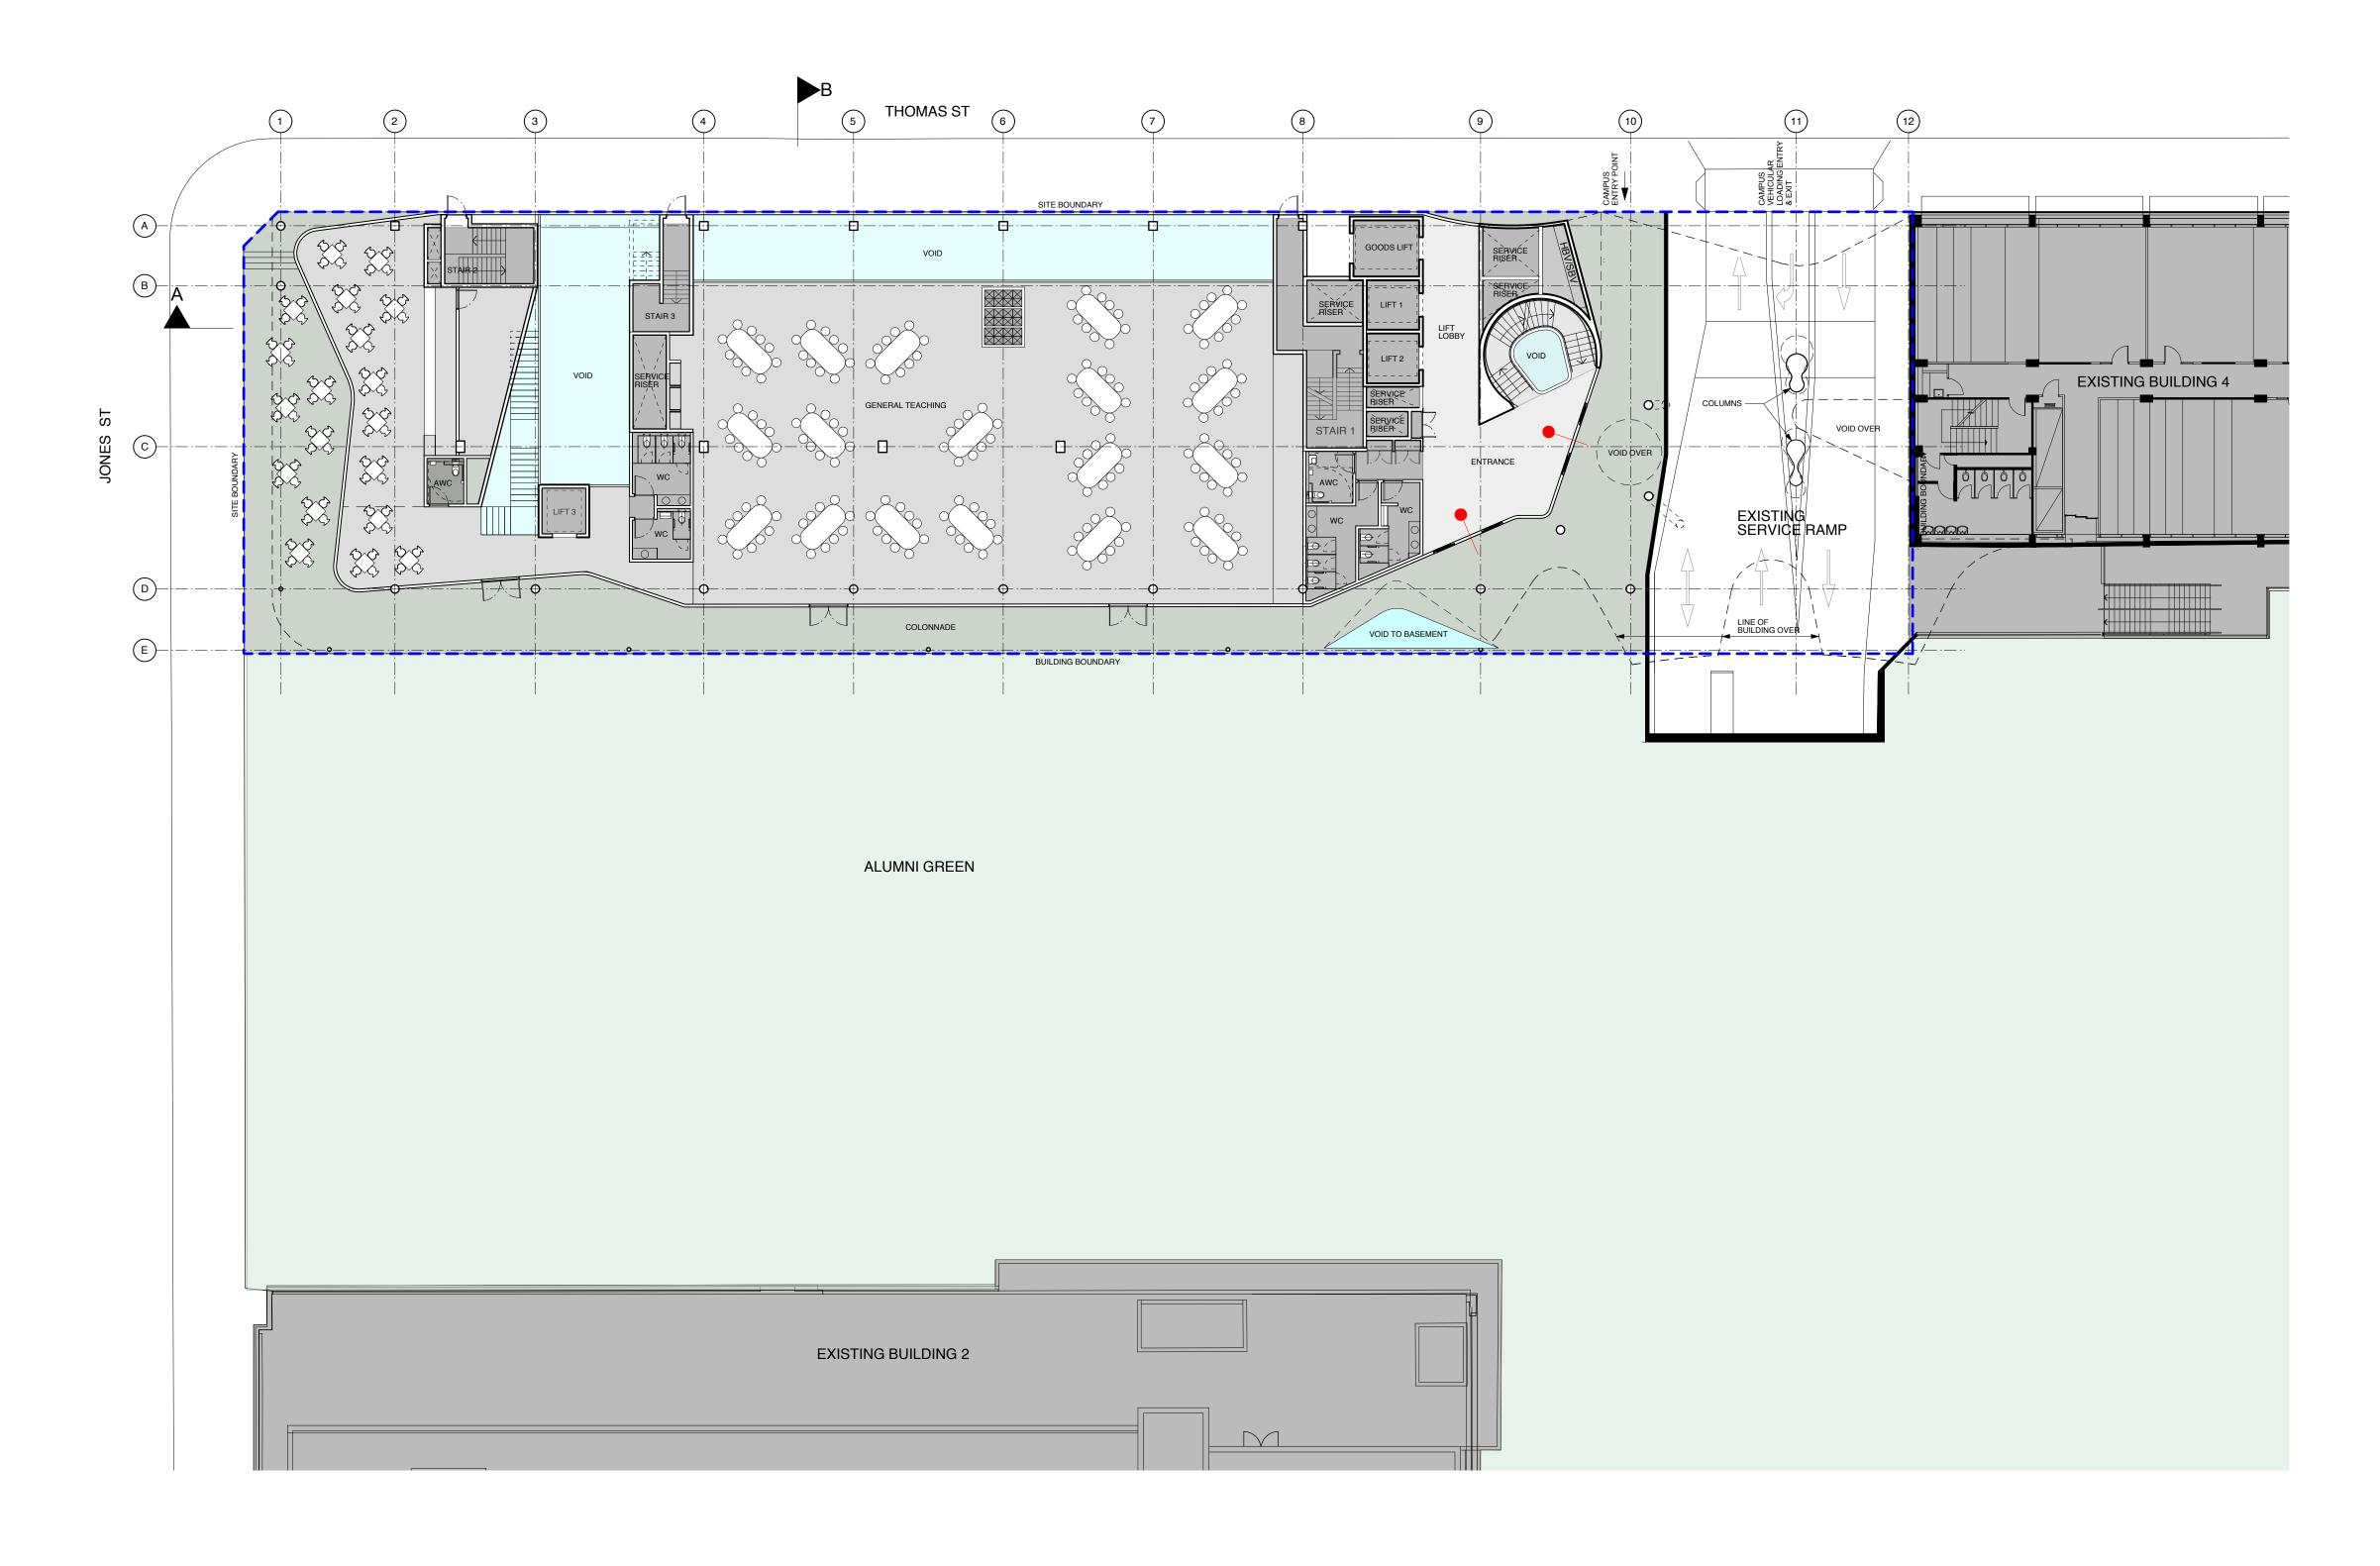

Tower, Building 1, Level 19, 15 Broadway Broadway NSW 2007 Ph: 9514-2830 Fax: 9514-4690

Drawing Title

GROUND PLAN CL 00 (RL 14.10)

FMU Project Number

| Drawn By           | Drawn By Checked |   | Approved By         | Date App. |
|--------------------|------------------|---|---------------------|-----------|
| CB                 |                  |   |                     |           |
| Drawing Scale @ A1 |                  |   | Drawing Status      |           |
| 1:200              |                  |   | Project Application |           |
| UTS Drg File Name  |                  | U | TS Drg File No      | Rev No    |
|                    |                  |   |                     |           |
|                    |                  |   |                     |           |

Consultant File Number

1650•105

SITE BOUNDARY