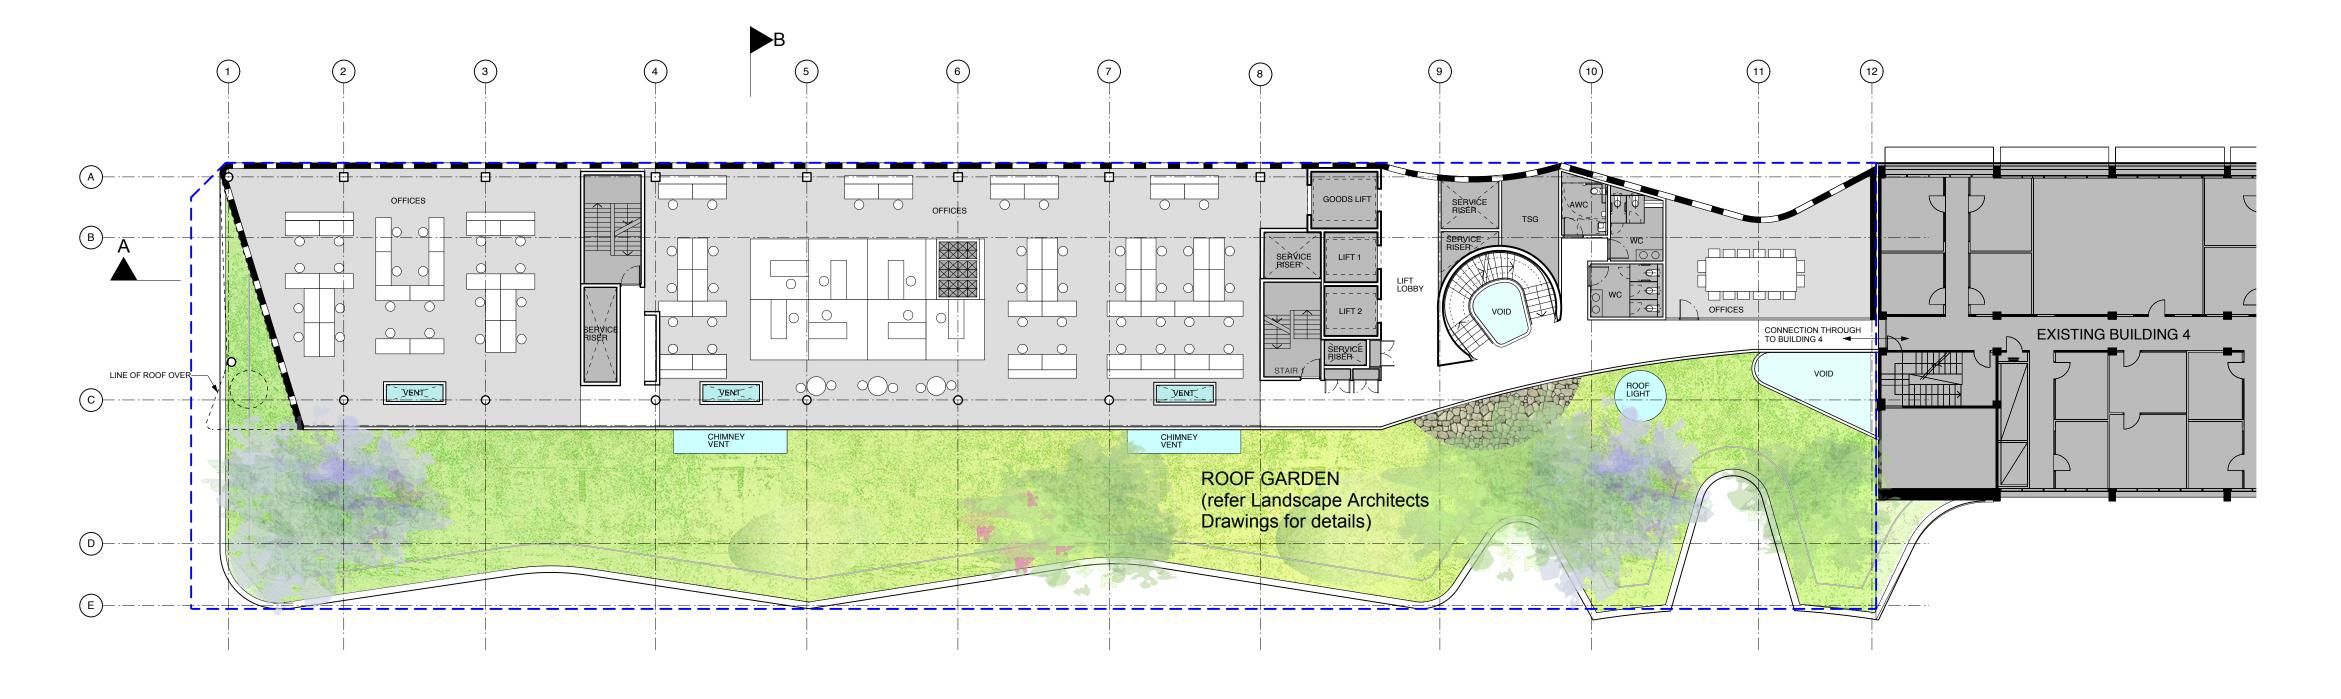

Tower, Building 1, Level 19, 15 Broadway
B r o a d w a y N S W 2 0 0 7
Ph: 9514-2830 Fax: 9514-4690

Drawing Title

FOURTH FLOOR CL 04 (RL 31.25)

FMU Project Number

| Drawn By Checked            |  | Approved By                        |  | Date App. |  |
|-----------------------------|--|------------------------------------|--|-----------|--|
| CB                          |  |                                    |  |           |  |
| Drawing Scale @ A1<br>1:200 |  | Drawing Status Project Application |  |           |  |
|                             |  |                                    |  |           |  |
| UTS Drg File Name           |  | UTS Drg File No                    |  | Rev No    |  |
|                             |  |                                    |  |           |  |
|                             |  |                                    |  | -         |  |