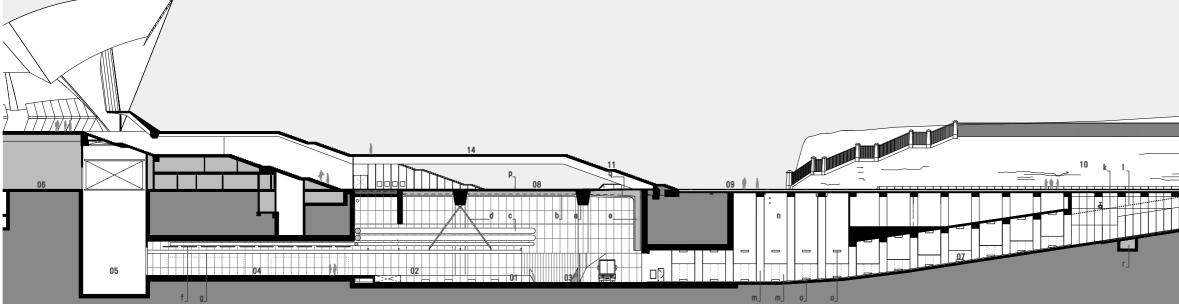

SEE ALSO EA-440 + EA-465

r Kitchen Exhaust

| 01 DELIVERY DOCK / FFL -11.160<br>02 SIDE LOADING DOCK / FFL -10.060<br>03 TRUCK TURNING BAY<br>04 CONTAINER STORAGE<br>05 LIFT 21 TEMPORARY SCENERY LIFT<br>06 SET CHANGING AREA<br>07 VEHICLE RAMP<br>08 VEHICLE CONCOURSE / EXISTING FFL 3.680 APPROX.<br>09 FORECOURT<br>10 TARPEIAN WALL<br>11 MONUMENTAL STAIR<br>12 SOH CARPARK PEDESTRIAN TUNNEL<br>13 HARBOUR TUNNEL<br>13 HARBOUR TUNNEL<br>14 PODIUM |
|-----------------------------------------------------------------------------------------------------------------------------------------------------------------------------------------------------------------------------------------------------------------------------------------------------------------------------------------------------------------------------------------------------------------|
| a Girder Beams Off-form Concrete Class 2<br>b Shaped Beams Precast Forms<br>c Mechanical Services Oval Ducts<br>d Gantry Support<br>e Outside Air Intakes<br>f Suspended Discontinuous Accoustic Panels<br>below Clear Sealed Concrete Soffit & Services                                                                                                                                                        |
| g Gantry<br>h Precast Crushed Granite Wall Panels<br>i Precast Crushed Granite Parapet & Bronze Handrail<br>j Precast Cruched Granite Upstand<br>k Off-form Concrete                                                                                                                                                                                                                                            |
| I Suspended Bronze Tube Baffle<br>m Off-form Concrete Paint Finish<br>n Blockwork Paint Finish<br>o Tunnel Exhaust                                                                                                                                                                                                                                                                                              |
| p Reinstate Existing Finishes<br>g Bronze Grilles                                                                                                                                                                                                                                                                                                                                                               |

1:600 @ A3 0\_\_\_\_\_6\_\_\_12\_\_\_18M