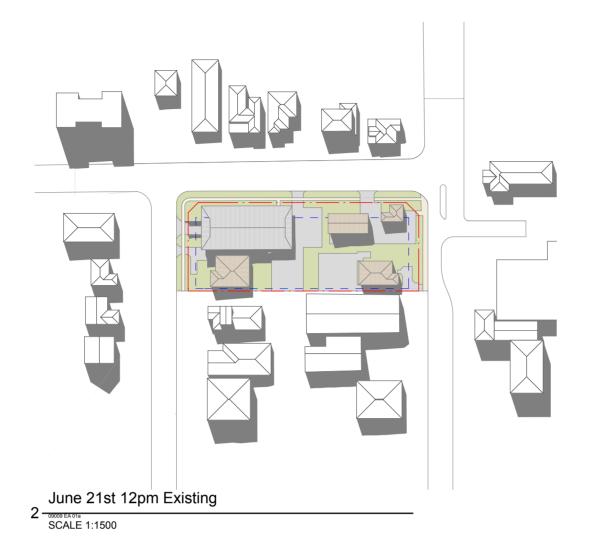

DRAWING TITLE:

STAGE 1
SHADOW DIAGRAMS JUNE 21ST

mba ref: 00009 EA 01a [mbaprintserver]
SCALE:
1:500 @A2
15/07/2010

A/EA-111

09009

COPYRIGHT © ALL RIGHTS RESERVED, THIS DRAWING MAY NOT BE REPRODUCED OR TRANSMITTED IN ANY FORM OR BY ANY MEANS IN PART OR IN WHOLE WITHOUT PERMISSION OF MORRIS BRAY ARCHITECTS PTY. LTD.

STAGE 2 SHADOW DIAGRAMS JUNE 21ST 1:500 @A2

A/EA-211

09009

SAH Day Surgery Hornsby Redevelopment Northcote Road / Palmerston Road Hornsby

COPYRIGHT © ALL RIGHTS RESERVED, THIS DRAWING MAY NOT BE REPRODUCED OR TRANSMITTED IN ANY FORM OR BY ANY MEANS IN PART OR IN WHOLE WITHOUT PERMISSION OF MORRIS BRAY ARCHITECTS PTY. LTD.