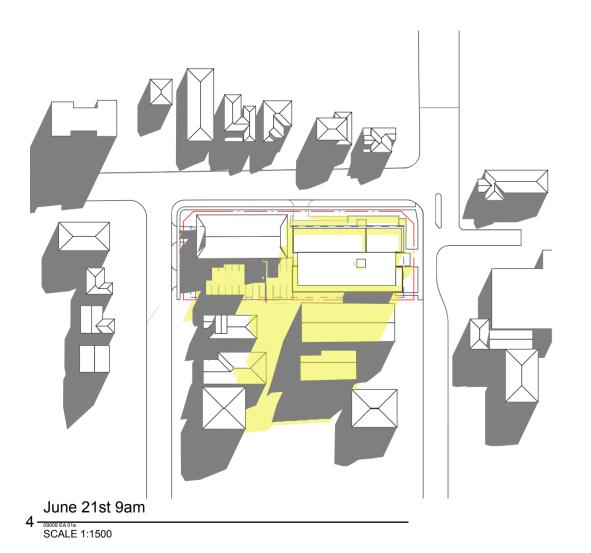

DRAWING TITLE:

STAGE 1
SHADOW DIAGRAMS JUNE 21ST

mba ref: 00009 EA 01a [mbaprintserver]
SCALE:
1:500 @A2
15/07/2010

A/EA-111

09009

COPYRIGHT © ALL RIGHTS RESERVED, THIS DRAWING MAY NOT BE REPRODUCED OR TRANSMITTED IN ANY FORM OR BY ANY MEANS IN PART OR IN WHOLE WITHOUT PERMISSION OF MORRIS BRAY ARCHITECTS PTY. LTD.

STAGE 2 SHADOW DIAGRAMS JUNE 21ST 1:500 @A2

A/EA-211

09009

SAH Day Surgery Hornsby Redevelopment Northcote Road / Palmerston Road Hornsby

COPYRIGHT © ALL RIGHTS RESERVED, THIS DRAWING MAY NOT BE REPRODUCED OR TRANSMITTED IN ANY FORM OR BY ANY MEANS IN PART OR IN WHOLE WITHOUT PERMISSION OF MORRIS BRAY ARCHITECTS PTY. LTD.