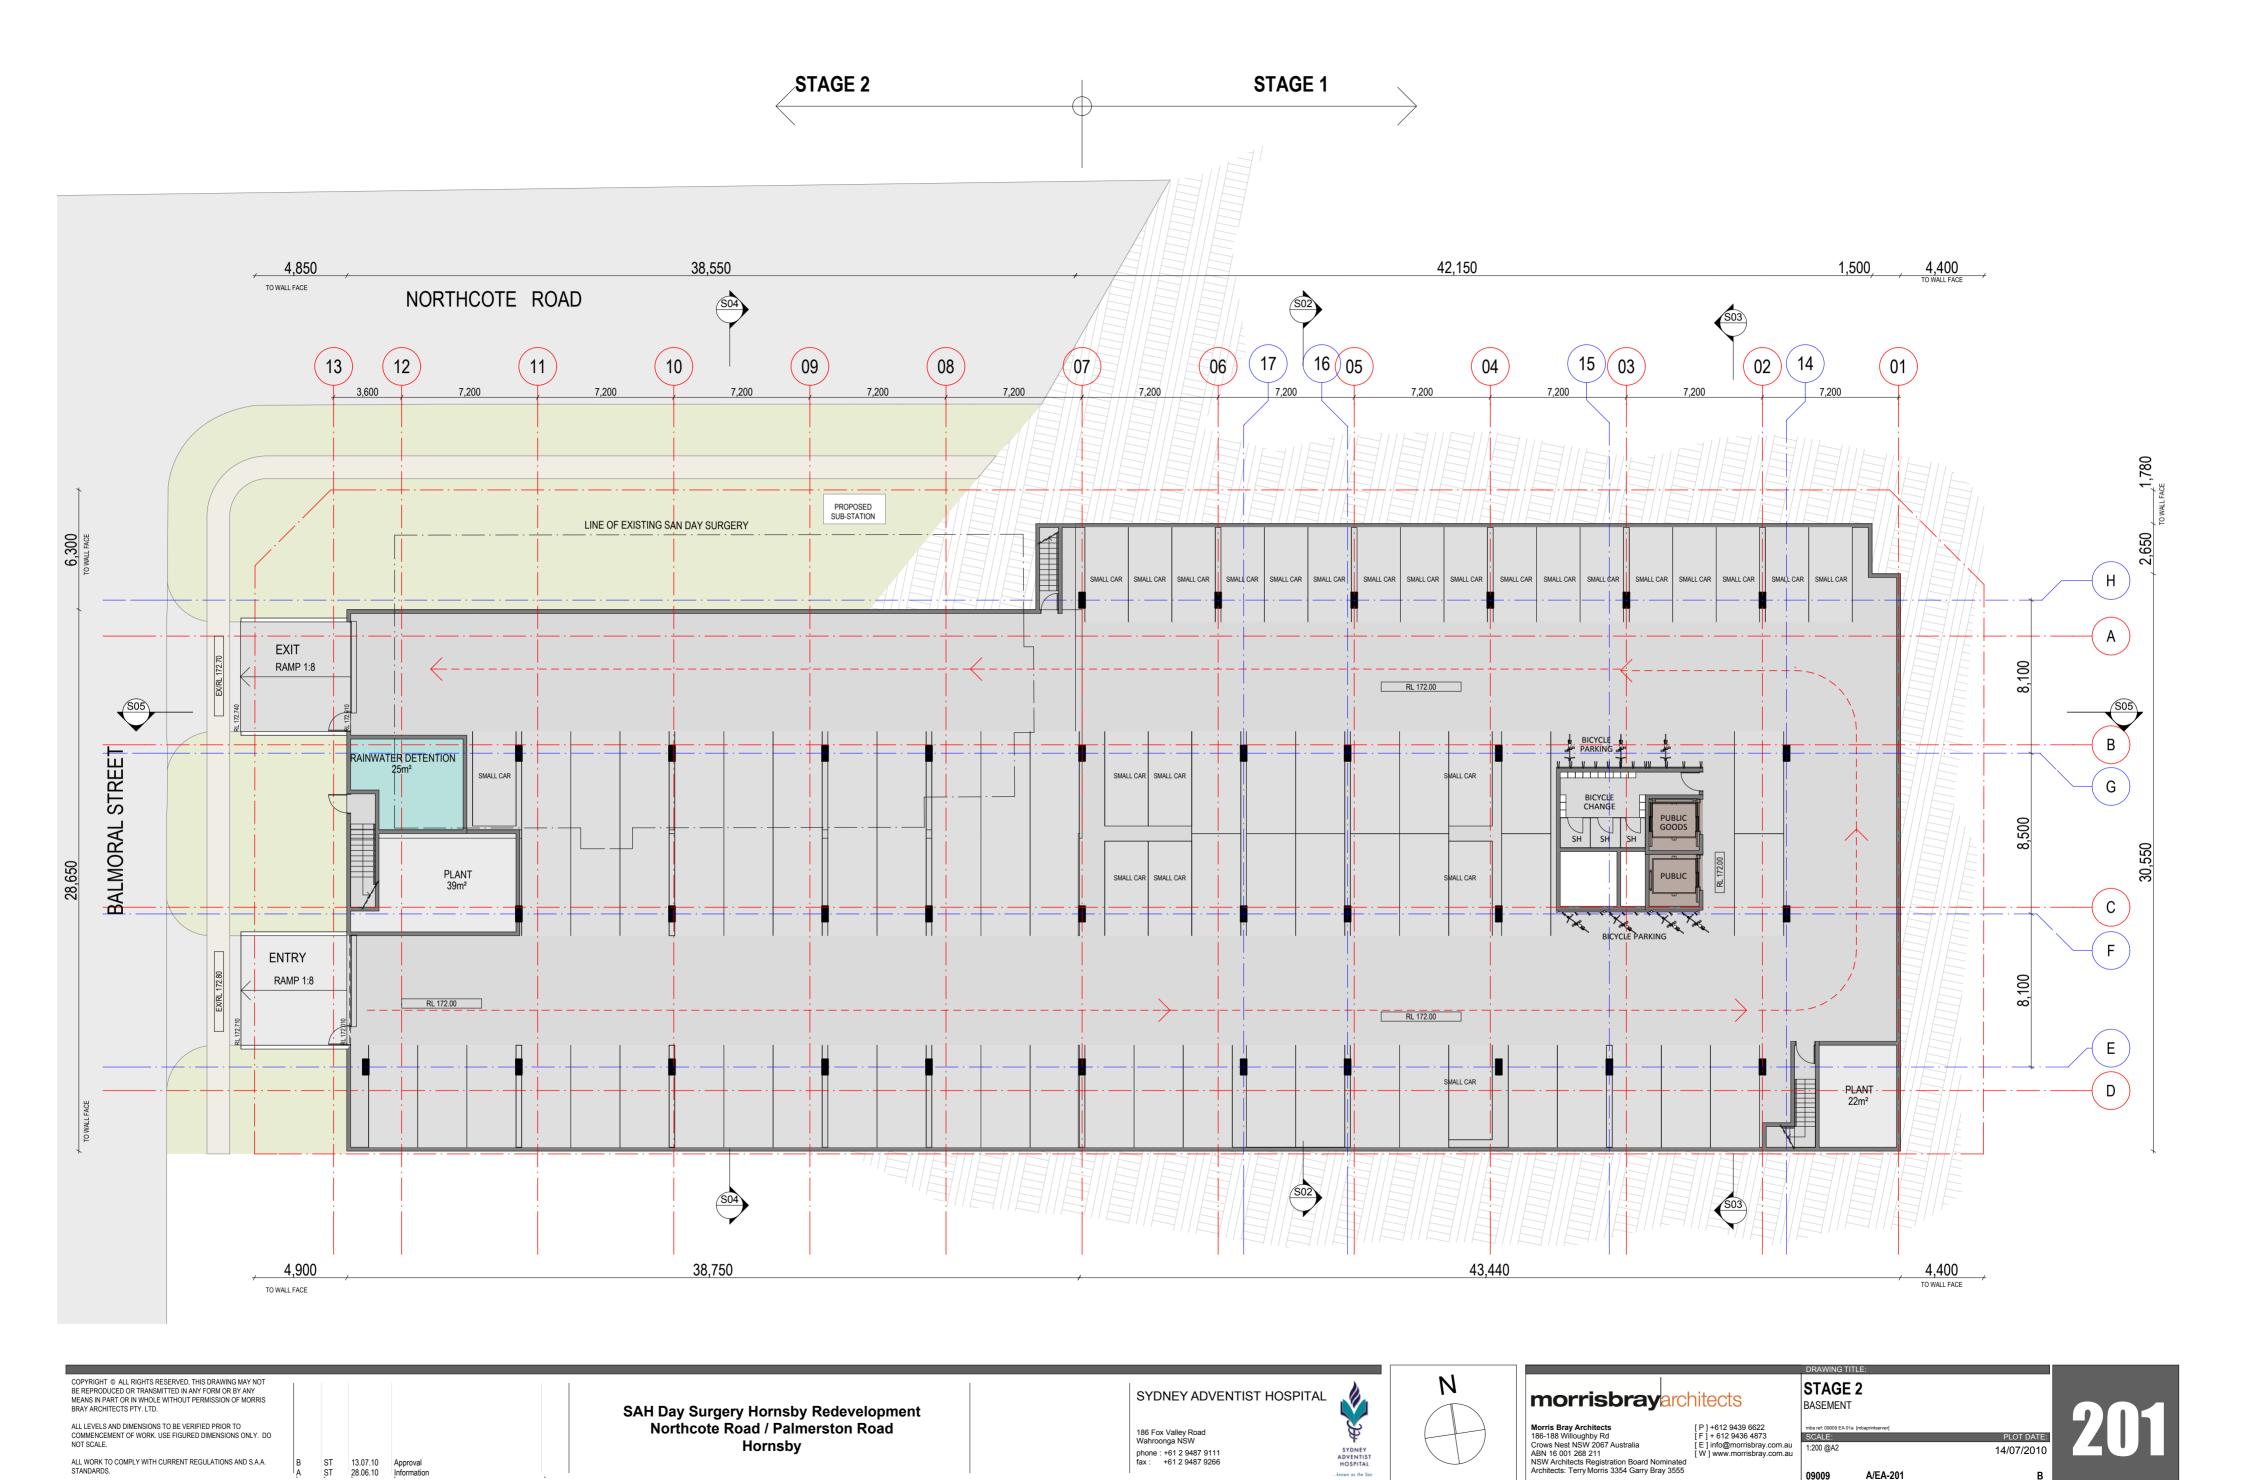

Hornsby

ALL WORK TO COMPLY WITH CURRENT REGULATIONS AND S.A.A. STANDARDS.

B ST 13.07.10 Approval Information

A/EA-201

A/EA-203

COPYRIGHT © ALL RIGHTS RESERVED, THIS DRAWING MAY NOT BE REPRODUCED OR TRANSMITTED IN ANY FORM OR BY ANY MEANS IN PART OR IN WHOLE WITHOUT PERMISSION OF MORRIS BRAY ARCHITECTS PTY. LTD. STAGE 2 morrisbrayarchitects SYDNEY ADVENTIST HOSPITAL LEVEL 1 SAH Day Surgery Hornsby Redevelopment ALL LEVELS AND DIMENSIONS TO BE VERIFIED PRIOR TO COMMENCEMENT OF WORK. USE FIGURED DIMENSIONS ONLY. DO NOT SCALE. Morris Bray Architects 186-188 Willoughby Rd Crows Nest NSW 2067 Australia ABN 16 001 268 211 NSW Architects Registration Board Nominated Architects: Terry Morris 3354 Garry Bray 3555 [P]+612 9439 6622 [F]+612 9436 4873 [E] info@morrisbray.com.au [W] www.morrisbray.com.au Northcote Road / Palmerston Road 186 Fox Valley Road Wahroonga NSW phone : +61 2 9487 9111 fax : +61 2 9487 9266 SCALE: Hornsby 1:200 @A2 ALL WORK TO COMPLY WITH CURRENT REGULATIONS AND S.A.A. STANDARDS. ST 13.07.10 Approval 28.06.10 Information 09009 A/EA-204