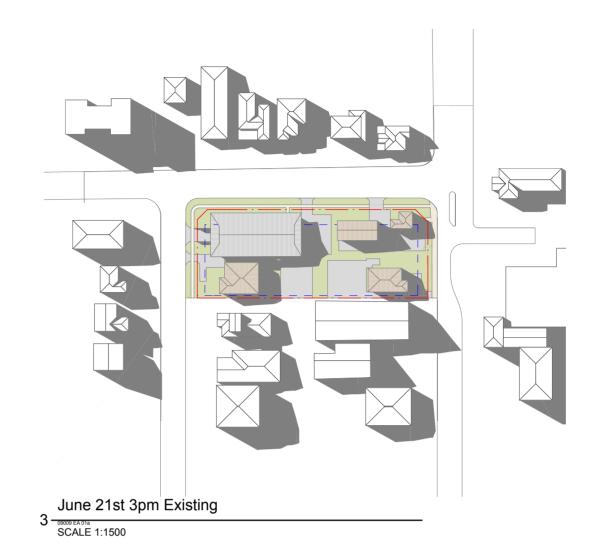

DRAWING TITLE:

STAGE 1
SHADOW DIAGRAMS JUNE 21ST

mba ref: 00009 EA 01a [mbaprintserver]
SCALE:
1:500 @A2
15/07/2010

A/EA-111

09009

COPYRIGHT © ALL RIGHTS RESERVED, THIS DRAWING MAY NOT BE REPRODUCED OR TRANSMITTED IN ANY FORM OR BY ANY MEANS IN PART OR IN WHOLE WITHOUT PERMISSION OF MORRIS BRAY ARCHITECTS PTY. LTD.

STAGE 2 SHADOW DIAGRAMS JUNE 21ST 1:500 @A2

A/EA-211

09009

SAH Day Surgery Hornsby Redevelopment Northcote Road / Palmerston Road Hornsby

COPYRIGHT © ALL RIGHTS RESERVED, THIS DRAWING MAY NOT BE REPRODUCED OR TRANSMITTED IN ANY FORM OR BY ANY MEANS IN PART OR IN WHOLE WITHOUT PERMISSION OF MORRIS BRAY ARCHITECTS PTY. LTD.