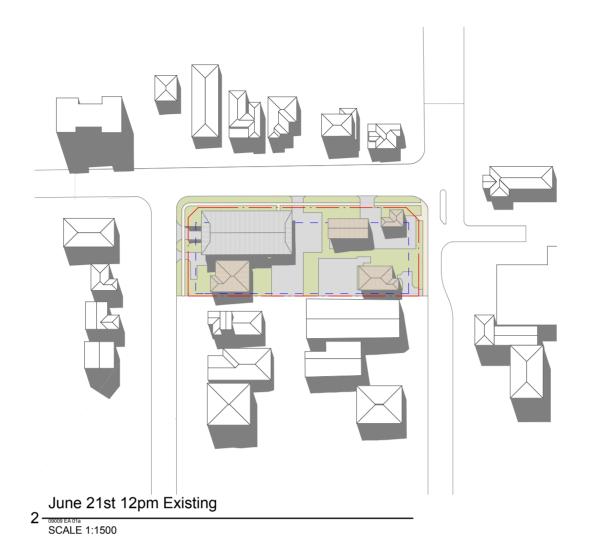

DRAWING TITLE:

STAGE 1
SHADOW DIAGRAMS JUNE 21ST

mba ref: 00009 EA 01a [mbaprintserver]
SCALE:
1:500 @A2
15/07/2010

A/EA-111

09009

COPYRIGHT © ALL RIGHTS RESERVED, THIS DRAWING MAY NOT BE REPRODUCED OR TRANSMITTED IN ANY FORM OR BY ANY MEANS IN PART OR IN WHOLE WITHOUT PERMISSION OF MORRIS BRAY ARCHITECTS PTY. LTD.