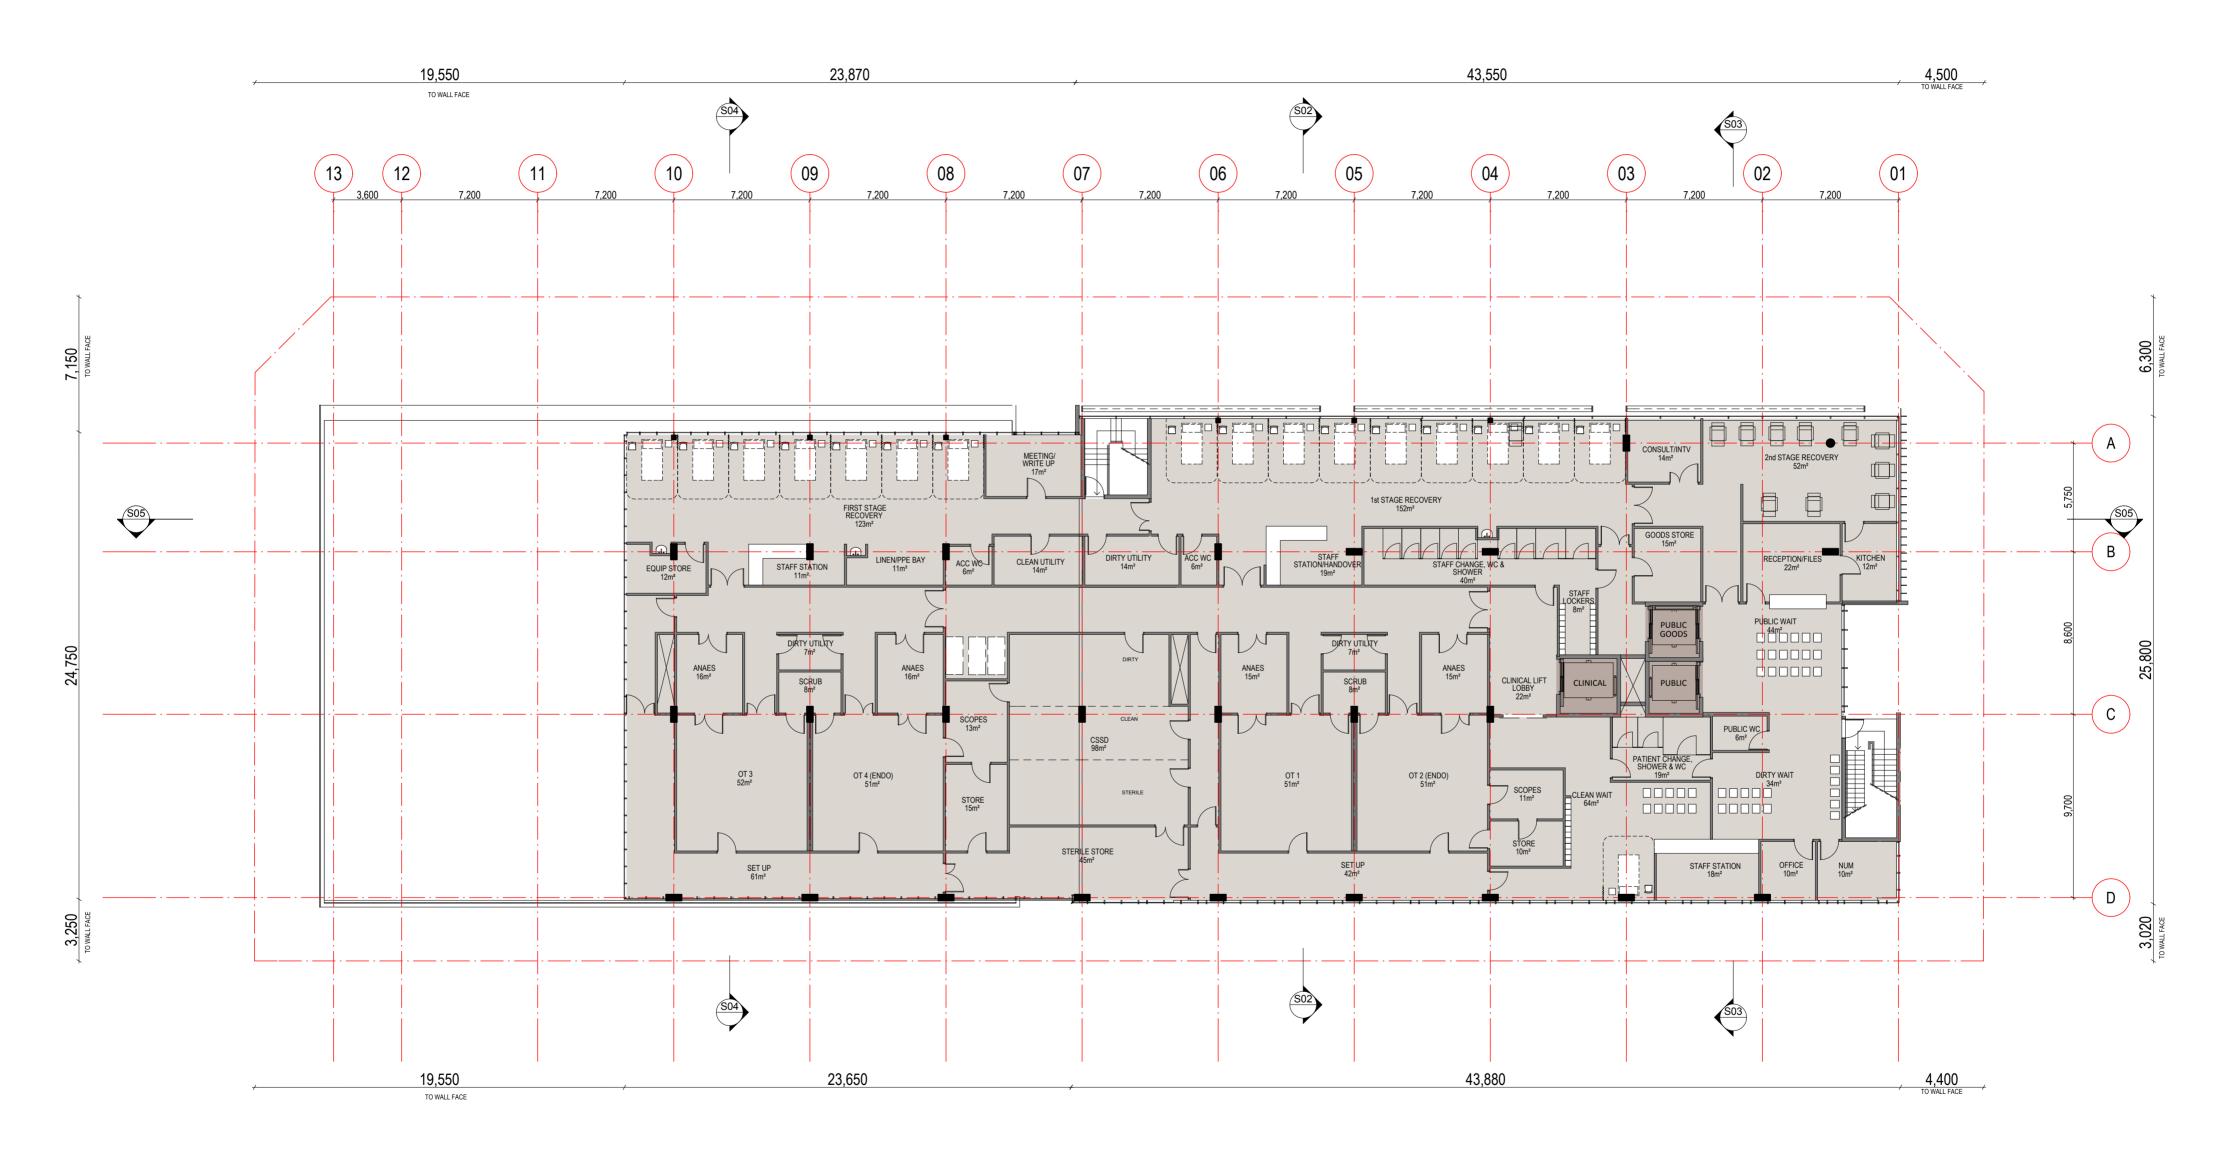

Hornsby

ALL WORK TO COMPLY WITH CURRENT REGULATIONS AND S.A.A. STANDARDS.

B ST 13.07.10 Approval Information

A/EA-201

A/EA-203

COPYRIGHT © ALL RIGHTS RESERVED, THIS DRAWING MAY NOT BE REPRODUCED OR TRANSMITTED IN ANY FORM OR BY ANY MEANS IN PART OR IN WHOLE WITHOUT PERMISSION OF MORRIS BRAY ARCHITECTS PTY. LTD. STAGE 2 morrisbrayarchitects SYDNEY ADVENTIST HOSPITAL LEVEL 1 SAH Day Surgery Hornsby Redevelopment ALL LEVELS AND DIMENSIONS TO BE VERIFIED PRIOR TO COMMENCEMENT OF WORK. USE FIGURED DIMENSIONS ONLY. DO NOT SCALE. Morris Bray Architects 186-188 Willoughby Rd Crows Nest NSW 2067 Australia ABN 16 001 268 211 NSW Architects Registration Board Nominated Architects: Terry Morris 3354 Garry Bray 3555 [P]+612 9439 6622 [F]+612 9436 4873 [E] info@morrisbray.com.au [W] www.morrisbray.com.au Northcote Road / Palmerston Road 186 Fox Valley Road Wahroonga NSW phone : +61 2 9487 9111 fax : +61 2 9487 9266 SCALE: Hornsby 1:200 @A2 ALL WORK TO COMPLY WITH CURRENT REGULATIONS AND S.A.A. STANDARDS. ST 13.07.10 Approval 28.06.10 Information 09009 A/EA-204