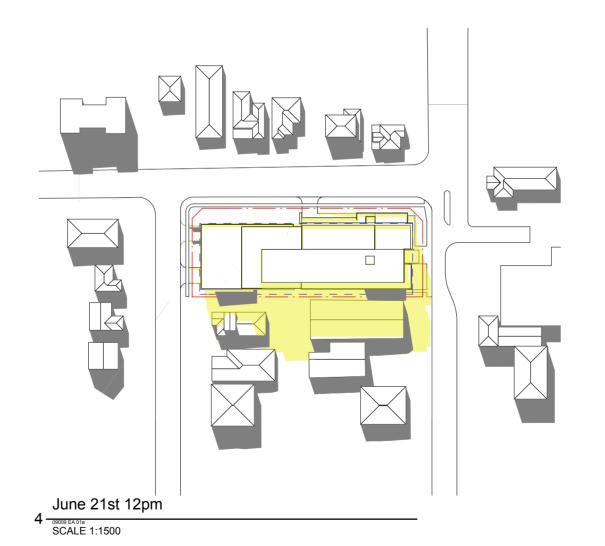

DRAWING TITLE:

STAGE 1
SHADOW DIAGRAMS JUNE 21ST

mba ref: 00009 EA 01a [mbaprintserver]
SCALE:
1:500 @A2
15/07/2010

A/EA-111

09009

COPYRIGHT © ALL RIGHTS RESERVED, THIS DRAWING MAY NOT BE REPRODUCED OR TRANSMITTED IN ANY FORM OR BY ANY MEANS IN PART OR IN WHOLE WITHOUT PERMISSION OF MORRIS BRAY ARCHITECTS PTY. LTD.

STAGE 2 SHADOW DIAGRAMS JUNE 21ST 1:500 @A2

A/EA-211

09009

SAH Day Surgery Hornsby Redevelopment Northcote Road / Palmerston Road Hornsby

COPYRIGHT © ALL RIGHTS RESERVED, THIS DRAWING MAY NOT BE REPRODUCED OR TRANSMITTED IN ANY FORM OR BY ANY MEANS IN PART OR IN WHOLE WITHOUT PERMISSION OF MORRIS BRAY ARCHITECTS PTY. LTD.