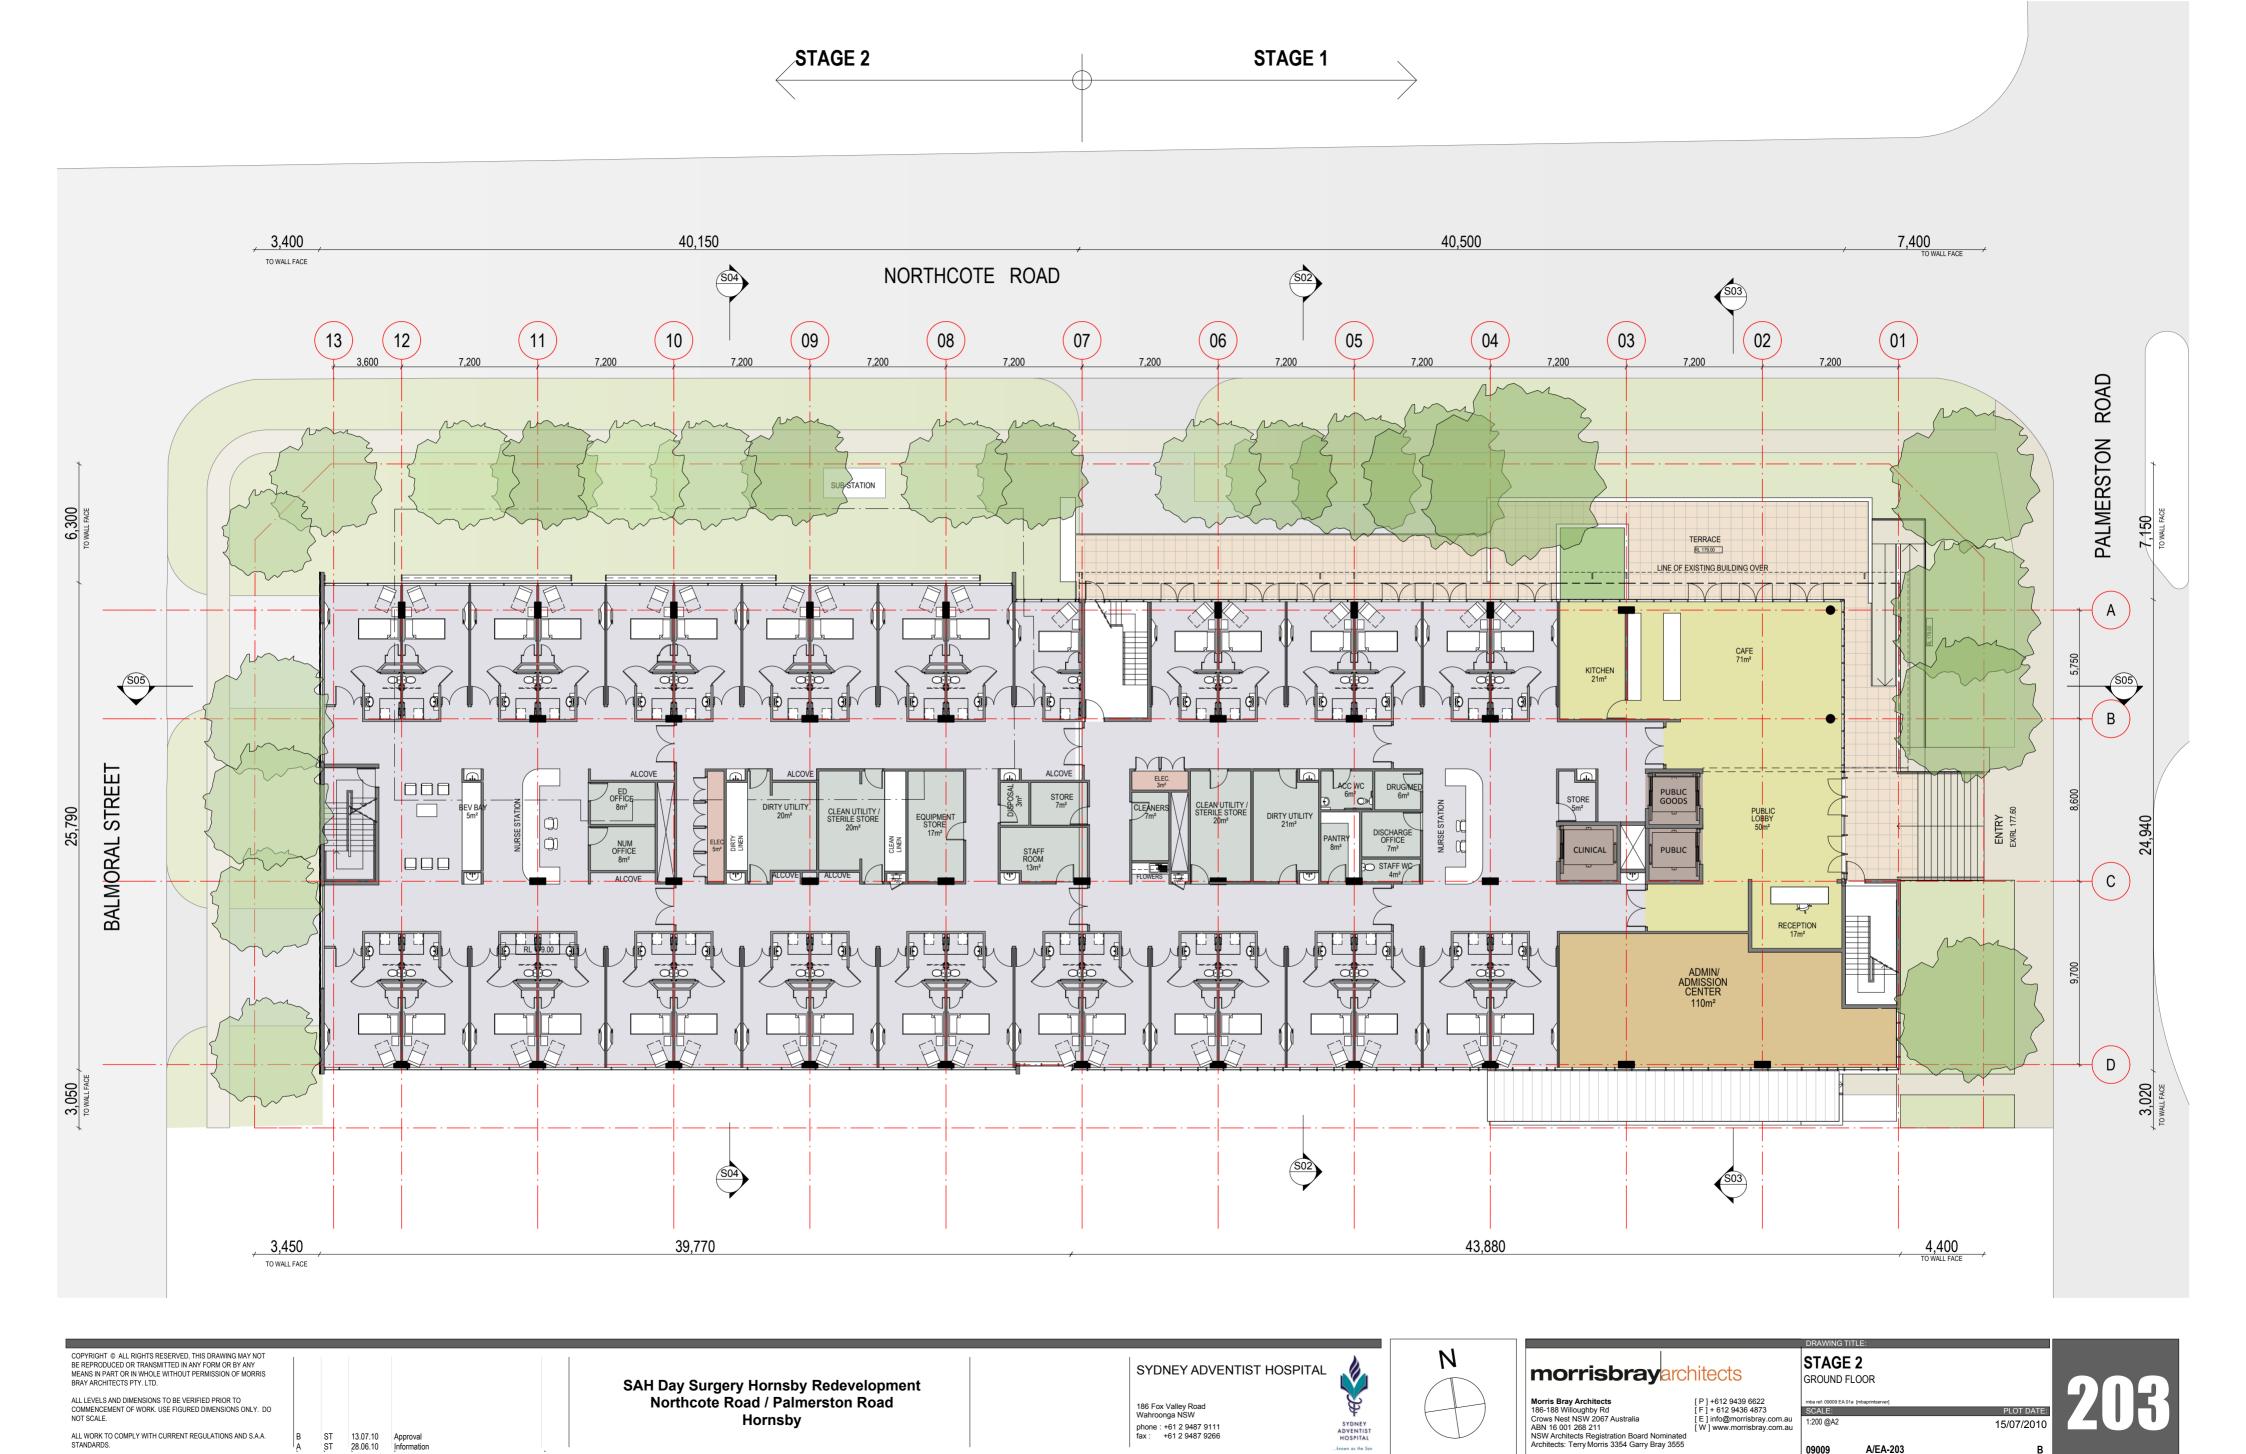

Hornsby

ALL WORK TO COMPLY WITH CURRENT REGULATIONS AND S.A.A. STANDARDS.

B ST 13.07.10 Approval Information

A/EA-201

A/EA-203

COPYRIGHT © ALL RIGHTS RESERVED, THIS DRAWING MAY NOT BE REPRODUCED OR TRANSMITTED IN ANY FORM OR BY ANY MEANS IN PART OR IN WHOLE WITHOUT PERMISSION OF MORRIS BRAY ARCHITECTS PTY. LTD. STAGE 2 morrisbrayarchitects SYDNEY ADVENTIST HOSPITAL LEVEL 1 SAH Day Surgery Hornsby Redevelopment ALL LEVELS AND DIMENSIONS TO BE VERIFIED PRIOR TO COMMENCEMENT OF WORK. USE FIGURED DIMENSIONS ONLY. DO NOT SCALE. Morris Bray Architects 186-188 Willoughby Rd Crows Nest NSW 2067 Australia ABN 16 001 268 211 NSW Architects Registration Board Nominated Architects: Terry Morris 3354 Garry Bray 3555 [P]+612 9439 6622 [F]+612 9436 4873 [E] info@morrisbray.com.au [W] www.morrisbray.com.au Northcote Road / Palmerston Road 186 Fox Valley Road Wahroonga NSW phone : +61 2 9487 9111 fax : +61 2 9487 9266 SCALE: Hornsby 1:200 @A2 ALL WORK TO COMPLY WITH CURRENT REGULATIONS AND S.A.A. STANDARDS. ST 13.07.10 Approval 28.06.10 Information 09009 A/EA-204