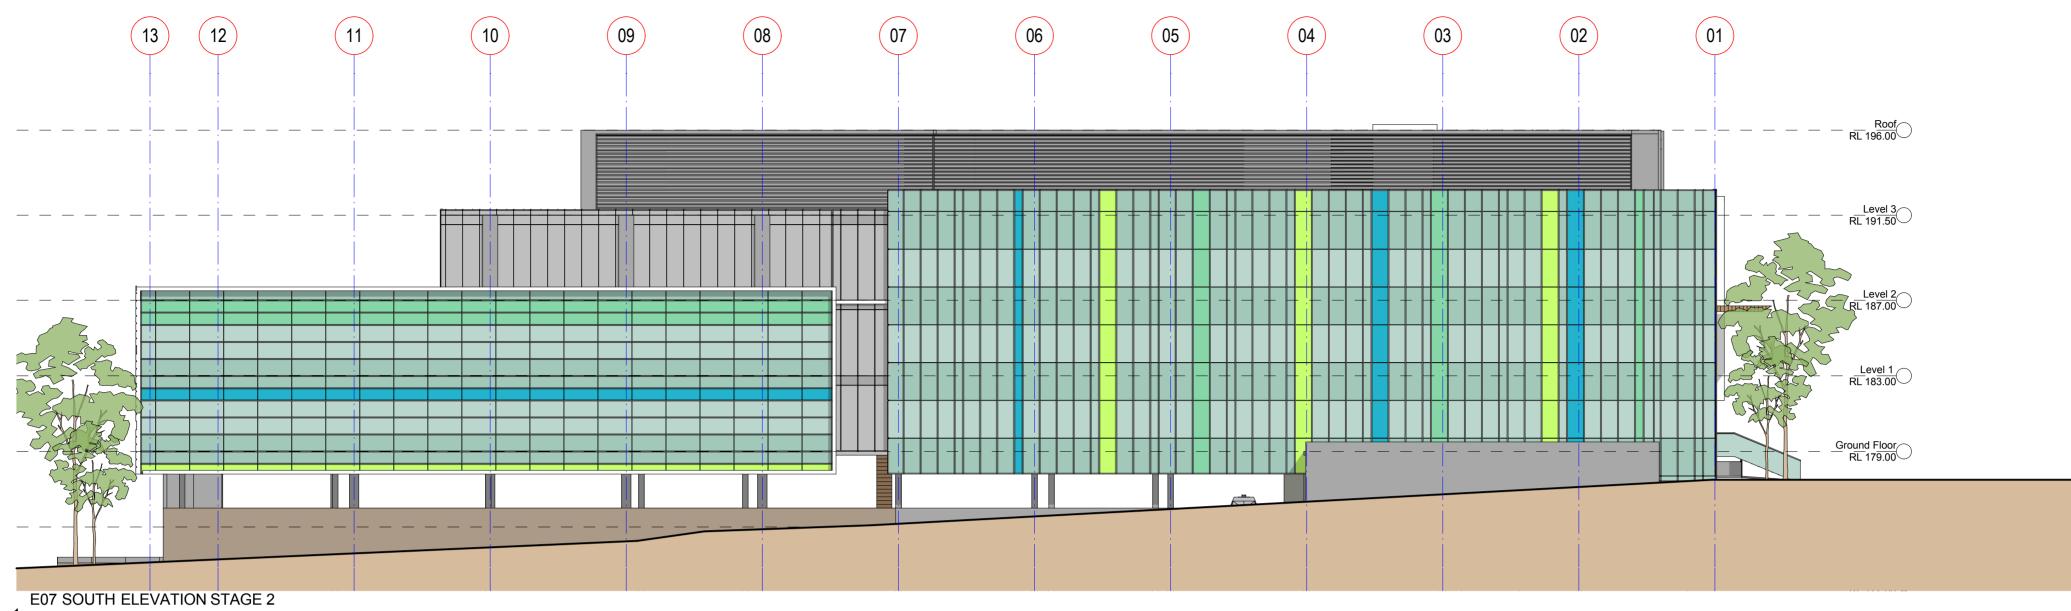

STAGE 2 SCALE: 1:200 @A2

NORTH & EAST ELEVATIONS

[P]+612 9439 6622 [F]+612 9436 4873 [E] info@morrisbray.com.au [W] www.morrisbray.com.au

A/EA-208

SAH Day Surgery Hornsby Redevelopment Northcote Road / Palmerston Road Hornsby

STAGE 2
SOUTH & WEST ELEVATIONS

\*\*\*mba ref: 09009 EA 01a (mbaprintserver)

\*\*SCALE:\*\*
1:200 @A2

\*\*DEATE:\*\*
1:4/07/2010

09009

\*\*A/EA-209

B

209