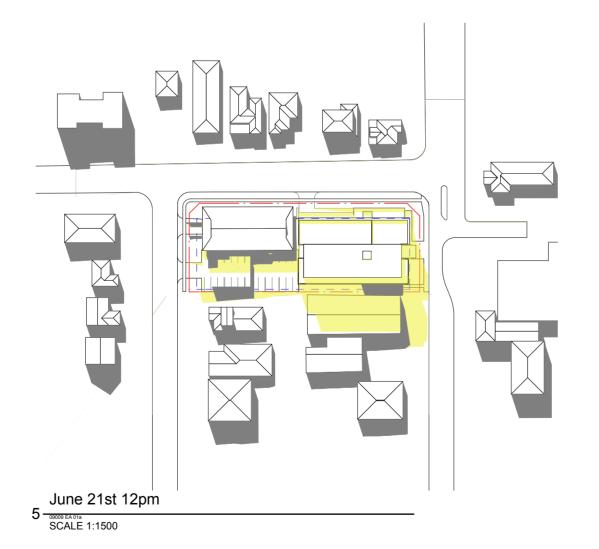

DRAWING TITLE:

STAGE 1
SHADOW DIAGRAMS JUNE 21ST

mba ref: 00009 EA 01a [mbaprintserver]
SCALE:
1:500 @A2
15/07/2010

A/EA-111

09009

COPYRIGHT © ALL RIGHTS RESERVED, THIS DRAWING MAY NOT BE REPRODUCED OR TRANSMITTED IN ANY FORM OR BY ANY MEANS IN PART OR IN WHOLE WITHOUT PERMISSION OF MORRIS BRAY ARCHITECTS PTY. LTD.

STAGE 2 SHADOW DIAGRAMS JUNE 21ST 1:500 @A2

A/EA-211

09009

SAH Day Surgery Hornsby Redevelopment Northcote Road / Palmerston Road Hornsby

COPYRIGHT © ALL RIGHTS RESERVED, THIS DRAWING MAY NOT BE REPRODUCED OR TRANSMITTED IN ANY FORM OR BY ANY MEANS IN PART OR IN WHOLE WITHOUT PERMISSION OF MORRIS BRAY ARCHITECTS PTY. LTD.