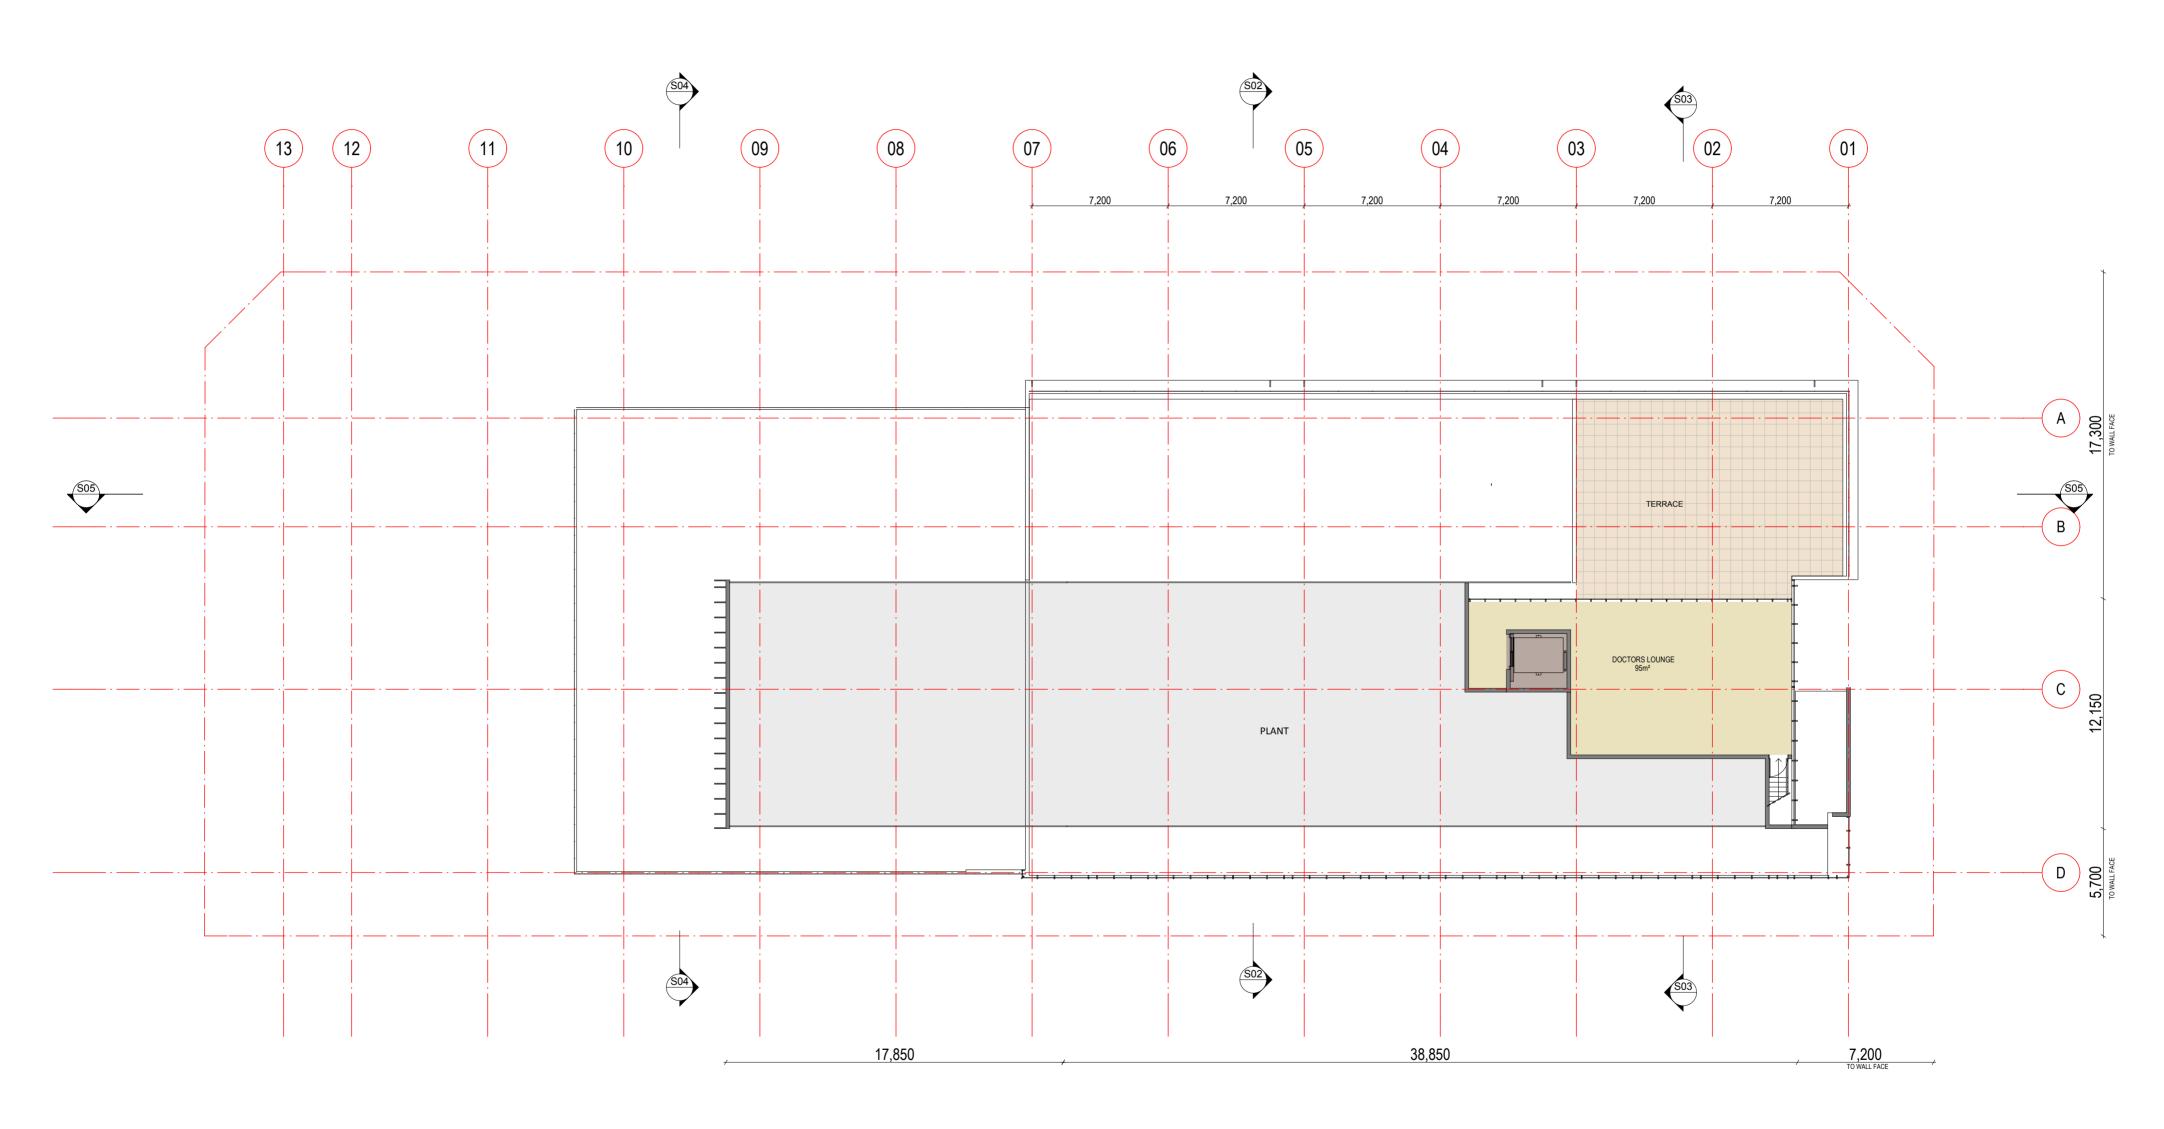

Hornsby

ALL WORK TO COMPLY WITH CURRENT REGULATIONS AND S.A.A. STANDARDS.

B ST 13.07.10 Approval Information

A/EA-201

A/EA-203

COPYRIGHT © ALL RIGHTS RESERVED, THIS DRAWING MAY NOT BE REPRODUCED OR TRANSMITTED IN ANY FORM OR BY ANY MEANS IN PART OR IN WHOLE WITHOUT PERMISSION OF MORRIS BRAY ARCHITECTS PTY. LTD. STAGE 2 morrisbrayarchitects SYDNEY ADVENTIST HOSPITAL LEVEL 1 SAH Day Surgery Hornsby Redevelopment ALL LEVELS AND DIMENSIONS TO BE VERIFIED PRIOR TO COMMENCEMENT OF WORK. USE FIGURED DIMENSIONS ONLY. DO NOT SCALE. Morris Bray Architects 186-188 Willoughby Rd Crows Nest NSW 2067 Australia ABN 16 001 268 211 NSW Architects Registration Board Nominated Architects: Terry Morris 3354 Garry Bray 3555 [P]+612 9439 6622 [F]+612 9436 4873 [E] info@morrisbray.com.au [W] www.morrisbray.com.au Northcote Road / Palmerston Road 186 Fox Valley Road Wahroonga NSW phone : +61 2 9487 9111 fax : +61 2 9487 9266 SCALE: Hornsby 1:200 @A2 ALL WORK TO COMPLY WITH CURRENT REGULATIONS AND S.A.A. STANDARDS. ST 13.07.10 Approval 28.06.10 Information 09009 A/EA-204