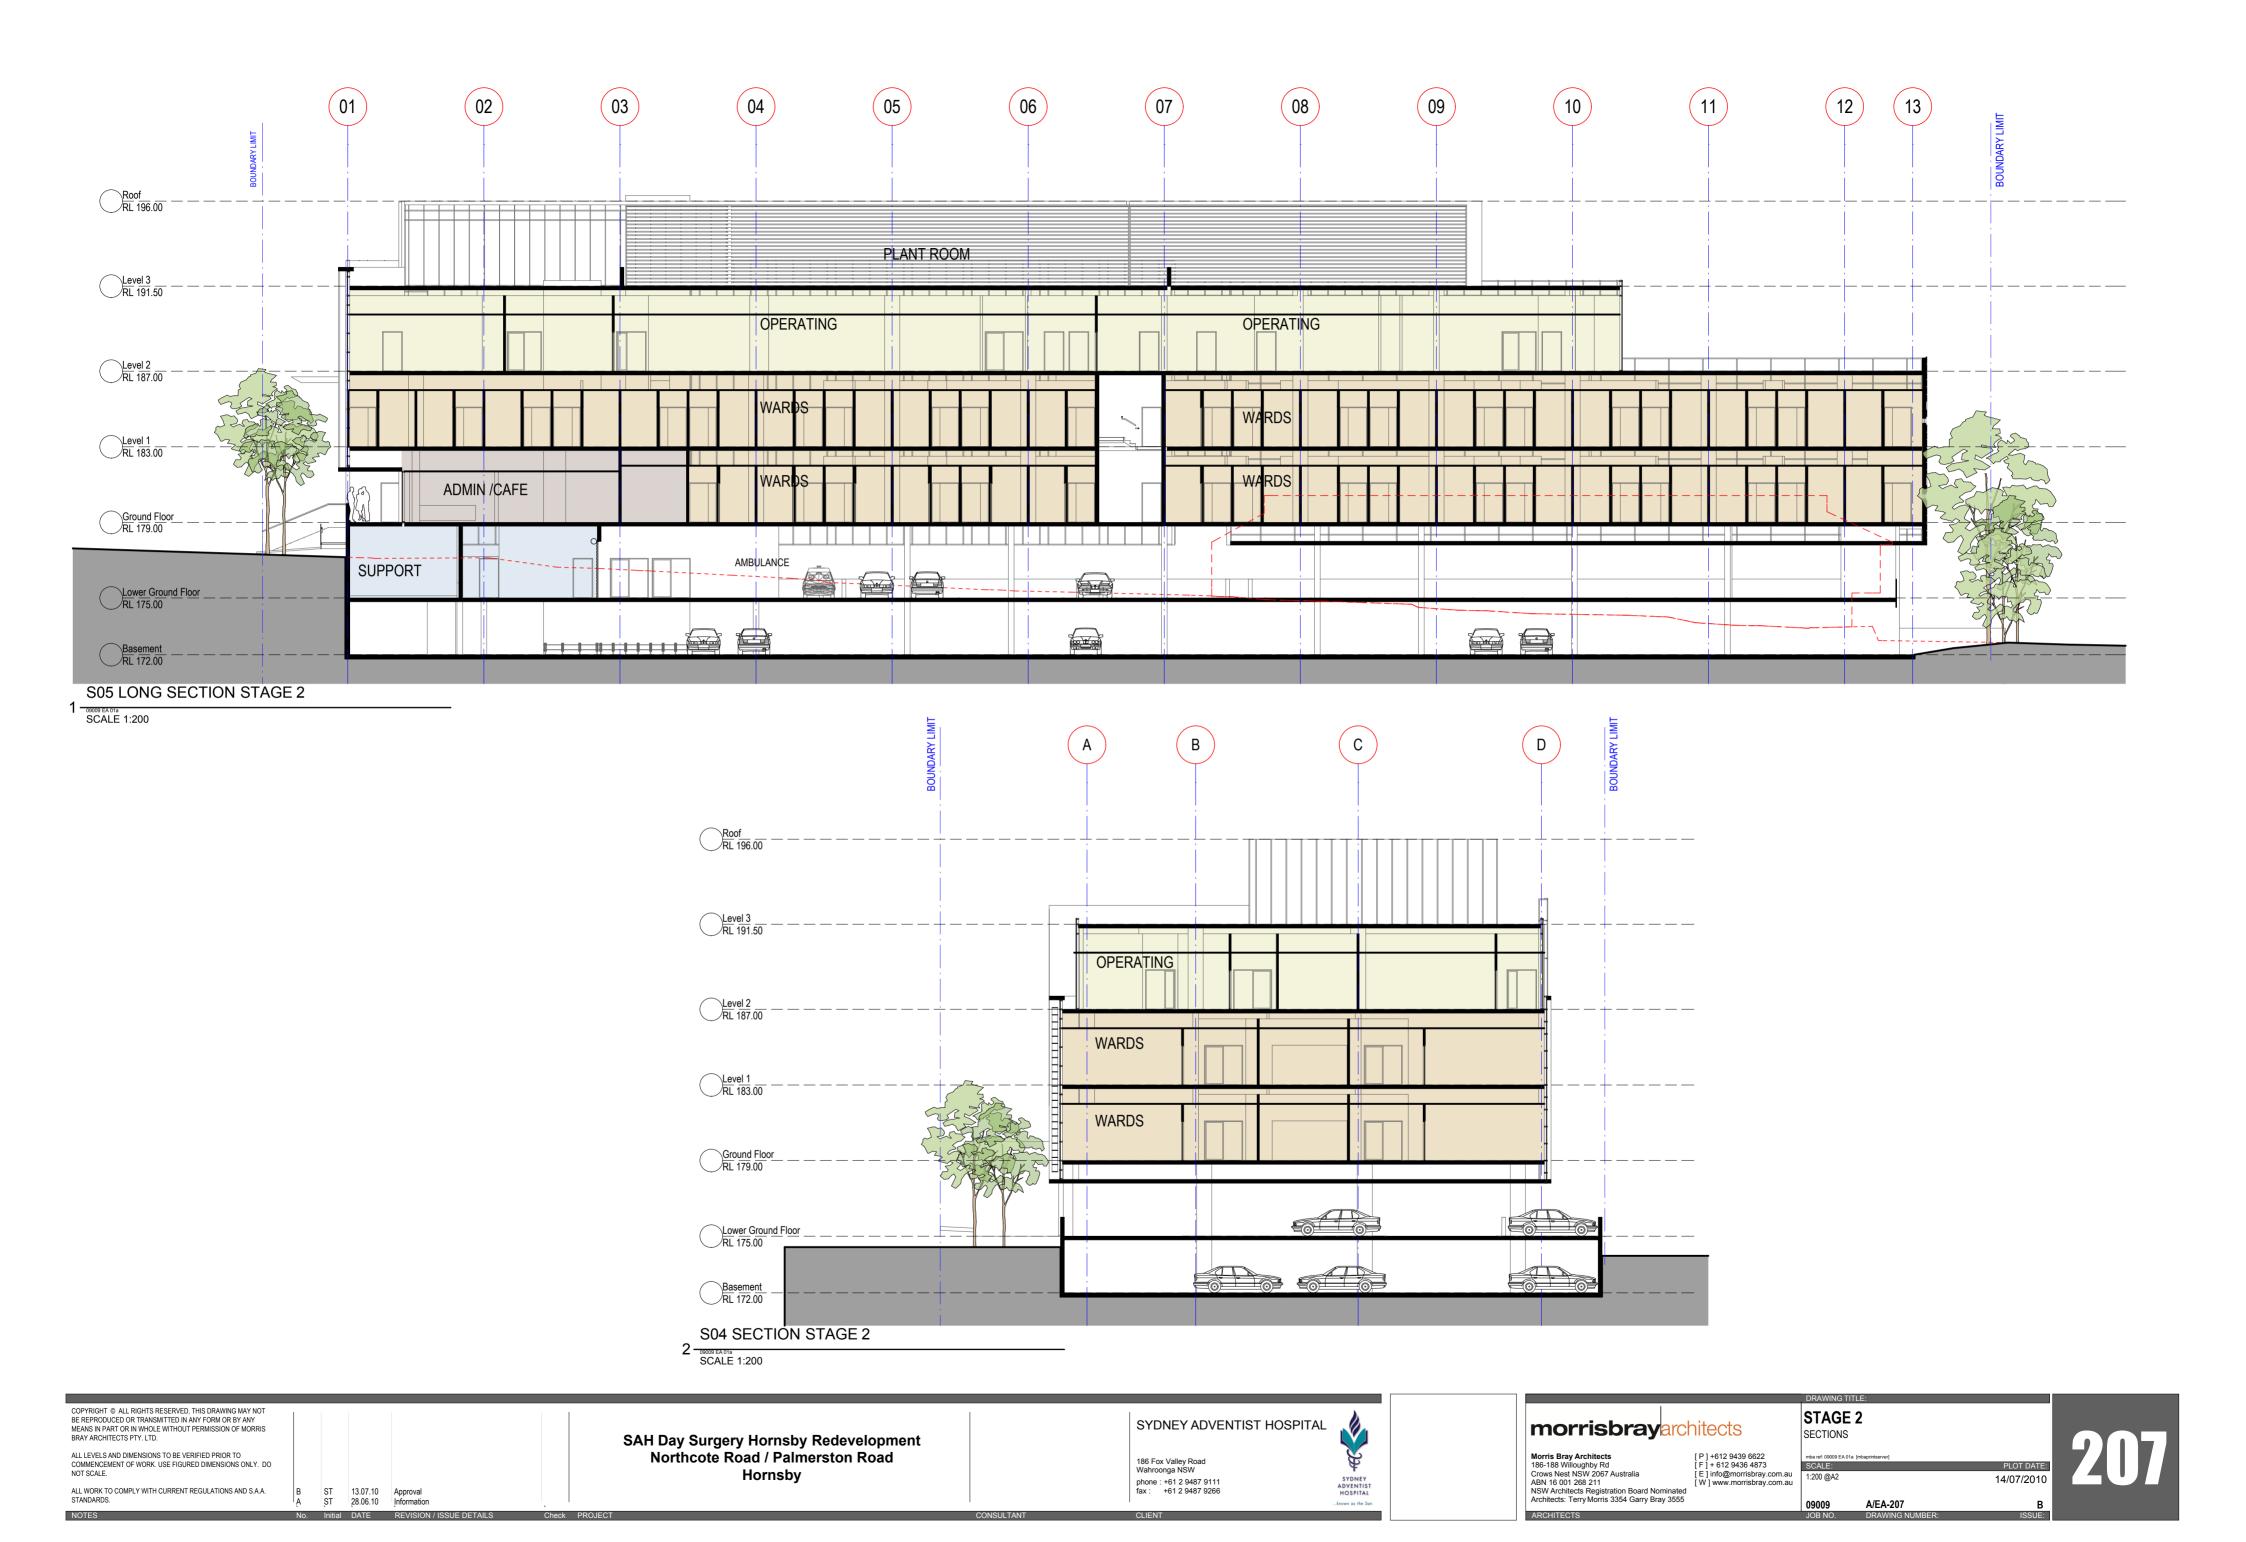

Hornsby

ALL WORK TO COMPLY WITH CURRENT REGULATIONS AND S.A.A. STANDARDS.

B ST 13.07.10 Approval Information

A/EA-201

A/EA-203

COPYRIGHT © ALL RIGHTS RESERVED, THIS DRAWING MAY NOT BE REPRODUCED OR TRANSMITTED IN ANY FORM OR BY ANY MEANS IN PART OR IN WHOLE WITHOUT PERMISSION OF MORRIS BRAY ARCHITECTS PTY. LTD. STAGE 2 morrisbrayarchitects SYDNEY ADVENTIST HOSPITAL LEVEL 1 SAH Day Surgery Hornsby Redevelopment ALL LEVELS AND DIMENSIONS TO BE VERIFIED PRIOR TO COMMENCEMENT OF WORK. USE FIGURED DIMENSIONS ONLY. DO NOT SCALE. Morris Bray Architects 186-188 Willoughby Rd Crows Nest NSW 2067 Australia ABN 16 001 268 211 NSW Architects Registration Board Nominated Architects: Terry Morris 3354 Garry Bray 3555 [P]+612 9439 6622 [F]+612 9436 4873 [E] info@morrisbray.com.au [W] www.morrisbray.com.au Northcote Road / Palmerston Road 186 Fox Valley Road Wahroonga NSW phone : +61 2 9487 9111 fax : +61 2 9487 9266 SCALE: Hornsby 1:200 @A2 ALL WORK TO COMPLY WITH CURRENT REGULATIONS AND S.A.A. STANDARDS. ST 13.07.10 Approval 28.06.10 Information 09009 A/EA-204