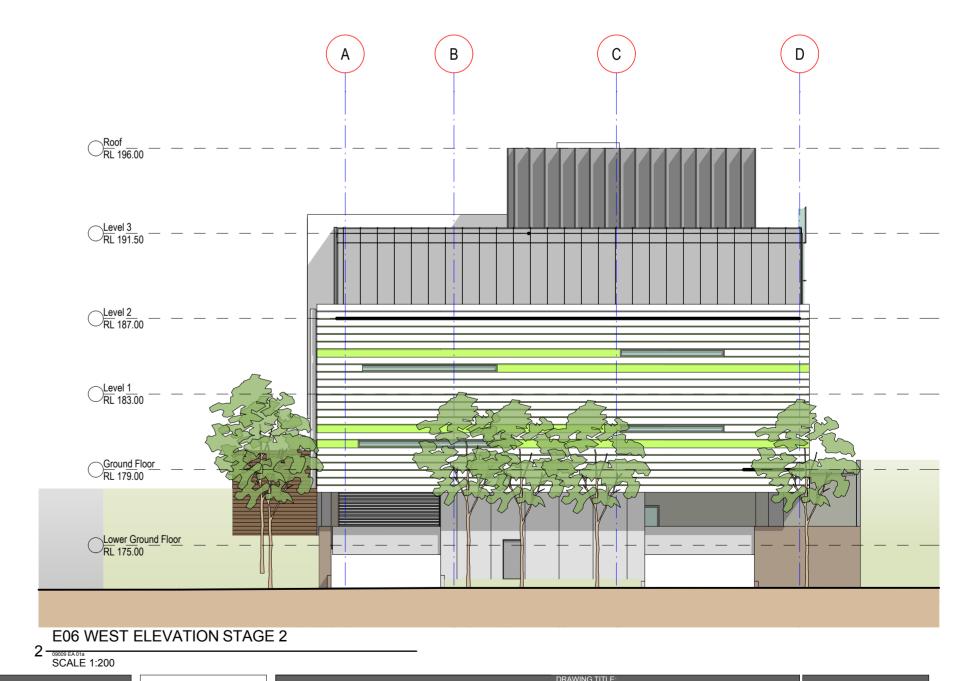

STAGE 2
SOUTH & WEST ELEVATIONS

\*\*\*mba ref: 09009 EA 01a (mbaprintserver)

\*\*SCALE:\*\*
1:200 @A2

\*\*DEATE:\*\*
1:4/07/2010

09009

\*\*A/EA-209

B

209