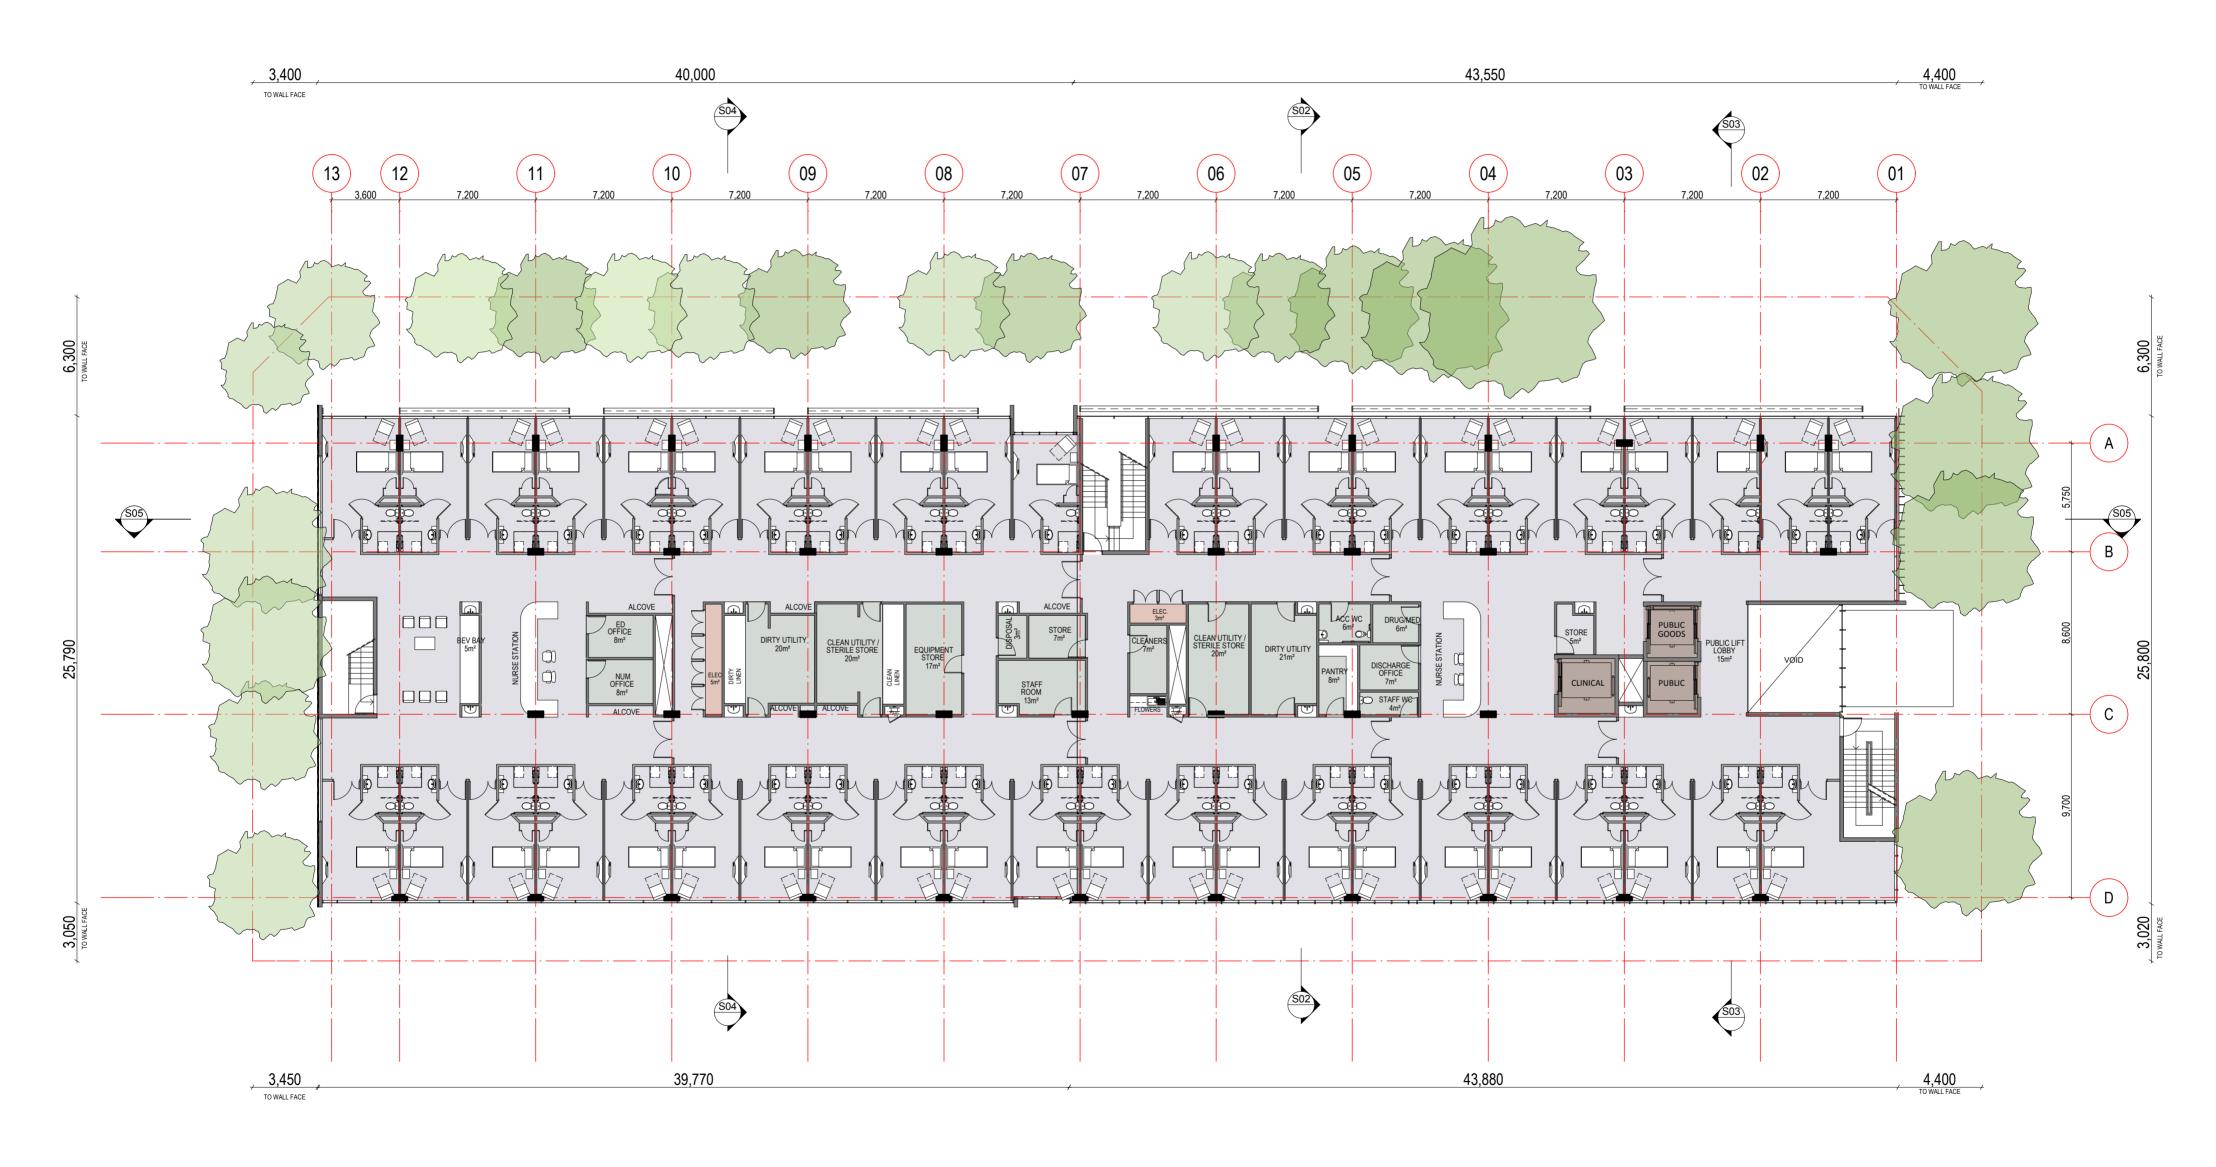

Hornsby

ALL WORK TO COMPLY WITH CURRENT REGULATIONS AND S.A.A. STANDARDS.

B ST 13.07.10 Approval Information

A/EA-201

A/EA-203

COPYRIGHT © ALL RIGHTS RESERVED, THIS DRAWING MAY NOT BE REPRODUCED OR TRANSMITTED IN ANY FORM OR BY ANY MEANS IN PART OR IN WHOLE WITHOUT PERMISSION OF MORRIS BRAY ARCHITECTS PTY. LTD. STAGE 2 morrisbrayarchitects SYDNEY ADVENTIST HOSPITAL LEVEL 1 SAH Day Surgery Hornsby Redevelopment ALL LEVELS AND DIMENSIONS TO BE VERIFIED PRIOR TO COMMENCEMENT OF WORK. USE FIGURED DIMENSIONS ONLY. DO NOT SCALE. Morris Bray Architects 186-188 Willoughby Rd Crows Nest NSW 2067 Australia ABN 16 001 268 211 NSW Architects Registration Board Nominated Architects: Terry Morris 3354 Garry Bray 3555 [P]+612 9439 6622 [F]+612 9436 4873 [E] info@morrisbray.com.au [W] www.morrisbray.com.au Northcote Road / Palmerston Road 186 Fox Valley Road Wahroonga NSW phone : +61 2 9487 9111 fax : +61 2 9487 9266 SCALE: Hornsby 1:200 @A2 ALL WORK TO COMPLY WITH CURRENT REGULATIONS AND S.A.A. STANDARDS. ST 13.07.10 Approval 28.06.10 Information 09009 A/EA-204