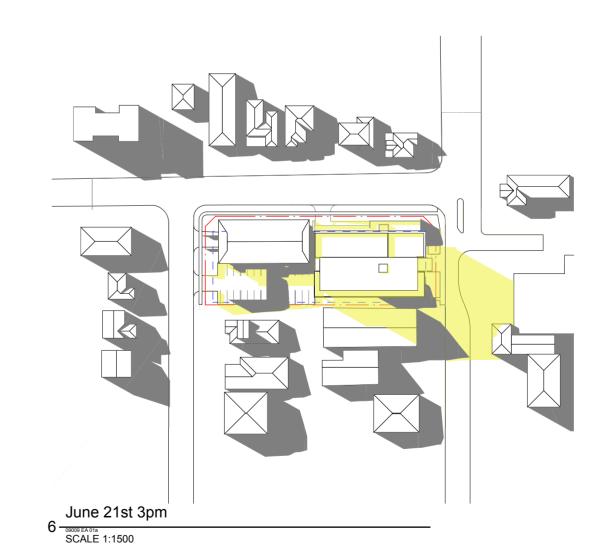

DRAWING TITLE:

STAGE 1
SHADOW DIAGRAMS JUNE 21ST

mba ref: 00009 EA 01a [mbaprintserver]
SCALE:
1:500 @A2
15/07/2010

A/EA-111

09009

COPYRIGHT © ALL RIGHTS RESERVED, THIS DRAWING MAY NOT BE REPRODUCED OR TRANSMITTED IN ANY FORM OR BY ANY MEANS IN PART OR IN WHOLE WITHOUT PERMISSION OF MORRIS BRAY ARCHITECTS PTY. LTD.

STAGE 2 SHADOW DIAGRAMS JUNE 21ST 1:500 @A2

A/EA-211

09009

SAH Day Surgery Hornsby Redevelopment Northcote Road / Palmerston Road Hornsby

COPYRIGHT © ALL RIGHTS RESERVED, THIS DRAWING MAY NOT BE REPRODUCED OR TRANSMITTED IN ANY FORM OR BY ANY MEANS IN PART OR IN WHOLE WITHOUT PERMISSION OF MORRIS BRAY ARCHITECTS PTY. LTD.