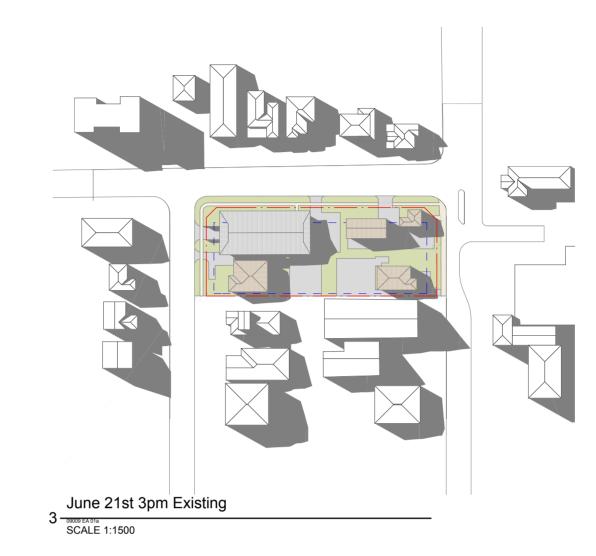

DRAWING TITLE:

STAGE 1
SHADOW DIAGRAMS JUNE 21ST

mba ref: 00009 EA 01a [mbaprintserver]
SCALE:
1:500 @A2
15/07/2010

A/EA-111

09009

COPYRIGHT © ALL RIGHTS RESERVED, THIS DRAWING MAY NOT BE REPRODUCED OR TRANSMITTED IN ANY FORM OR BY ANY MEANS IN PART OR IN WHOLE WITHOUT PERMISSION OF MORRIS BRAY ARCHITECTS PTY. LTD.