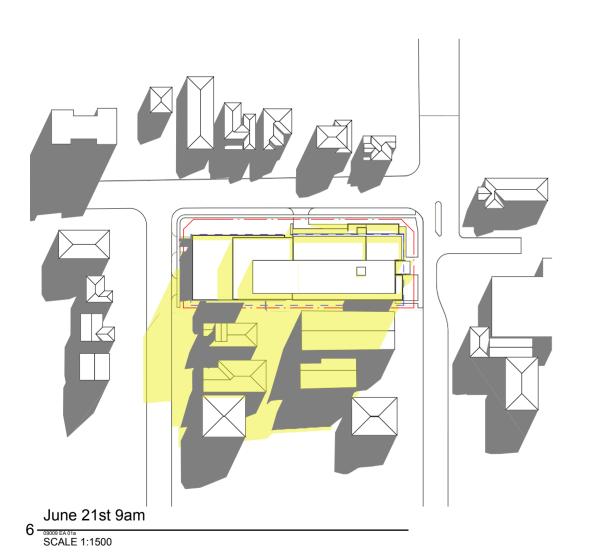

DRAWING TITLE:

STAGE 1
SHADOW DIAGRAMS JUNE 21ST

mba ref: 00009 EA 01a [mbaprintserver]
SCALE:
1:500 @A2
15/07/2010

A/EA-111

09009

COPYRIGHT © ALL RIGHTS RESERVED, THIS DRAWING MAY NOT BE REPRODUCED OR TRANSMITTED IN ANY FORM OR BY ANY MEANS IN PART OR IN WHOLE WITHOUT PERMISSION OF MORRIS BRAY ARCHITECTS PTY. LTD.

STAGE 2 SHADOW DIAGRAMS JUNE 21ST 1:500 @A2

A/EA-211

09009

SAH Day Surgery Hornsby Redevelopment Northcote Road / Palmerston Road Hornsby

COPYRIGHT © ALL RIGHTS RESERVED, THIS DRAWING MAY NOT BE REPRODUCED OR TRANSMITTED IN ANY FORM OR BY ANY MEANS IN PART OR IN WHOLE WITHOUT PERMISSION OF MORRIS BRAY ARCHITECTS PTY. LTD.