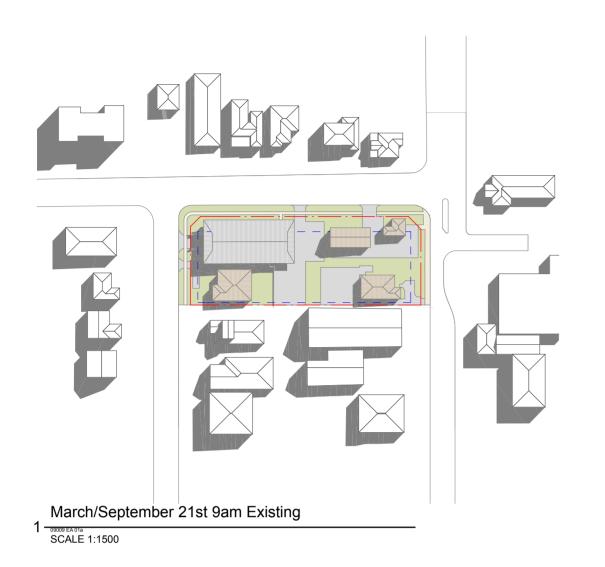

STAGE 1 SHADOW DIAGRAMS MARCH/SEPTEMBER 21ST SCALE:

phone : +61 2 9487 9111 fax : +61 2 9487 9266

[P]+612 9439 6622 [F]+612 9436 4873 [E] info@morrisbray.com.au [W] www.morrisbray.com.au

1:200 @A2

09009

A/EA-200

Hornsby

ALL WORK TO COMPLY WITH CURRENT REGULATIONS AND S.A.A. STANDARDS.

B ST 13.07.10 Approval Information

A/EA-201

A/EA-203

COPYRIGHT © ALL RIGHTS RESERVED, THIS DRAWING MAY NOT BE REPRODUCED OR TRANSMITTED IN ANY FORM OR BY ANY MEANS IN PART OR IN WHOLE WITHOUT PERMISSION OF MORRIS BRAY ARCHITECTS PTY. LTD. STAGE 2 morrisbrayarchitects SYDNEY ADVENTIST HOSPITAL LEVEL 1 SAH Day Surgery Hornsby Redevelopment ALL LEVELS AND DIMENSIONS TO BE VERIFIED PRIOR TO COMMENCEMENT OF WORK. USE FIGURED DIMENSIONS ONLY. DO NOT SCALE. Morris Bray Architects 186-188 Willoughby Rd Crows Nest NSW 2067 Australia ABN 16 001 268 211 NSW Architects Registration Board Nominated Architects: Terry Morris 3354 Garry Bray 3555 [P]+612 9439 6622 [F]+612 9436 4873 [E] info@morrisbray.com.au [W] www.morrisbray.com.au Northcote Road / Palmerston Road 186 Fox Valley Road Wahroonga NSW phone : +61 2 9487 9111 fax : +61 2 9487 9266 SCALE: Hornsby 1:200 @A2 ALL WORK TO COMPLY WITH CURRENT REGULATIONS AND S.A.A. STANDARDS. ST 13.07.10 Approval 28.06.10 Information 09009 A/EA-204