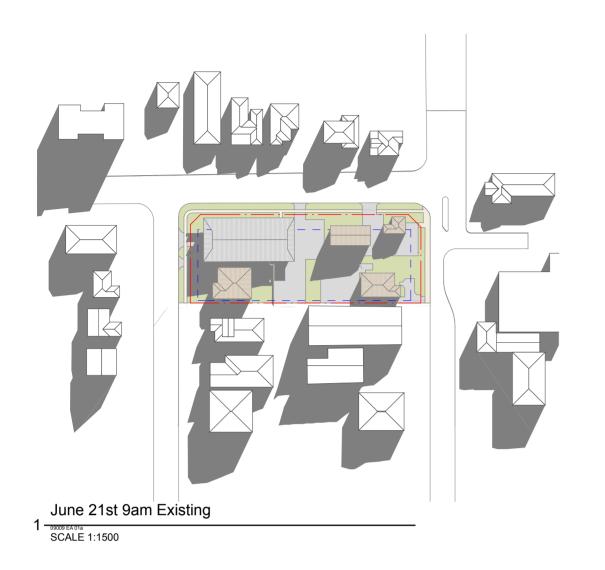

DRAWING TITLE:

STAGE 1
SHADOW DIAGRAMS JUNE 21ST

mba ref: 00009 EA 01a [mbaprintserver]
SCALE:
1:500 @A2
15/07/2010

A/EA-111

09009

COPYRIGHT © ALL RIGHTS RESERVED, THIS DRAWING MAY NOT BE REPRODUCED OR TRANSMITTED IN ANY FORM OR BY ANY MEANS IN PART OR IN WHOLE WITHOUT PERMISSION OF MORRIS BRAY ARCHITECTS PTY. LTD.

STAGE 2 SHADOW DIAGRAMS JUNE 21ST 1:500 @A2

A/EA-211

09009

SAH Day Surgery Hornsby Redevelopment Northcote Road / Palmerston Road Hornsby

COPYRIGHT © ALL RIGHTS RESERVED, THIS DRAWING MAY NOT BE REPRODUCED OR TRANSMITTED IN ANY FORM OR BY ANY MEANS IN PART OR IN WHOLE WITHOUT PERMISSION OF MORRIS BRAY ARCHITECTS PTY. LTD.