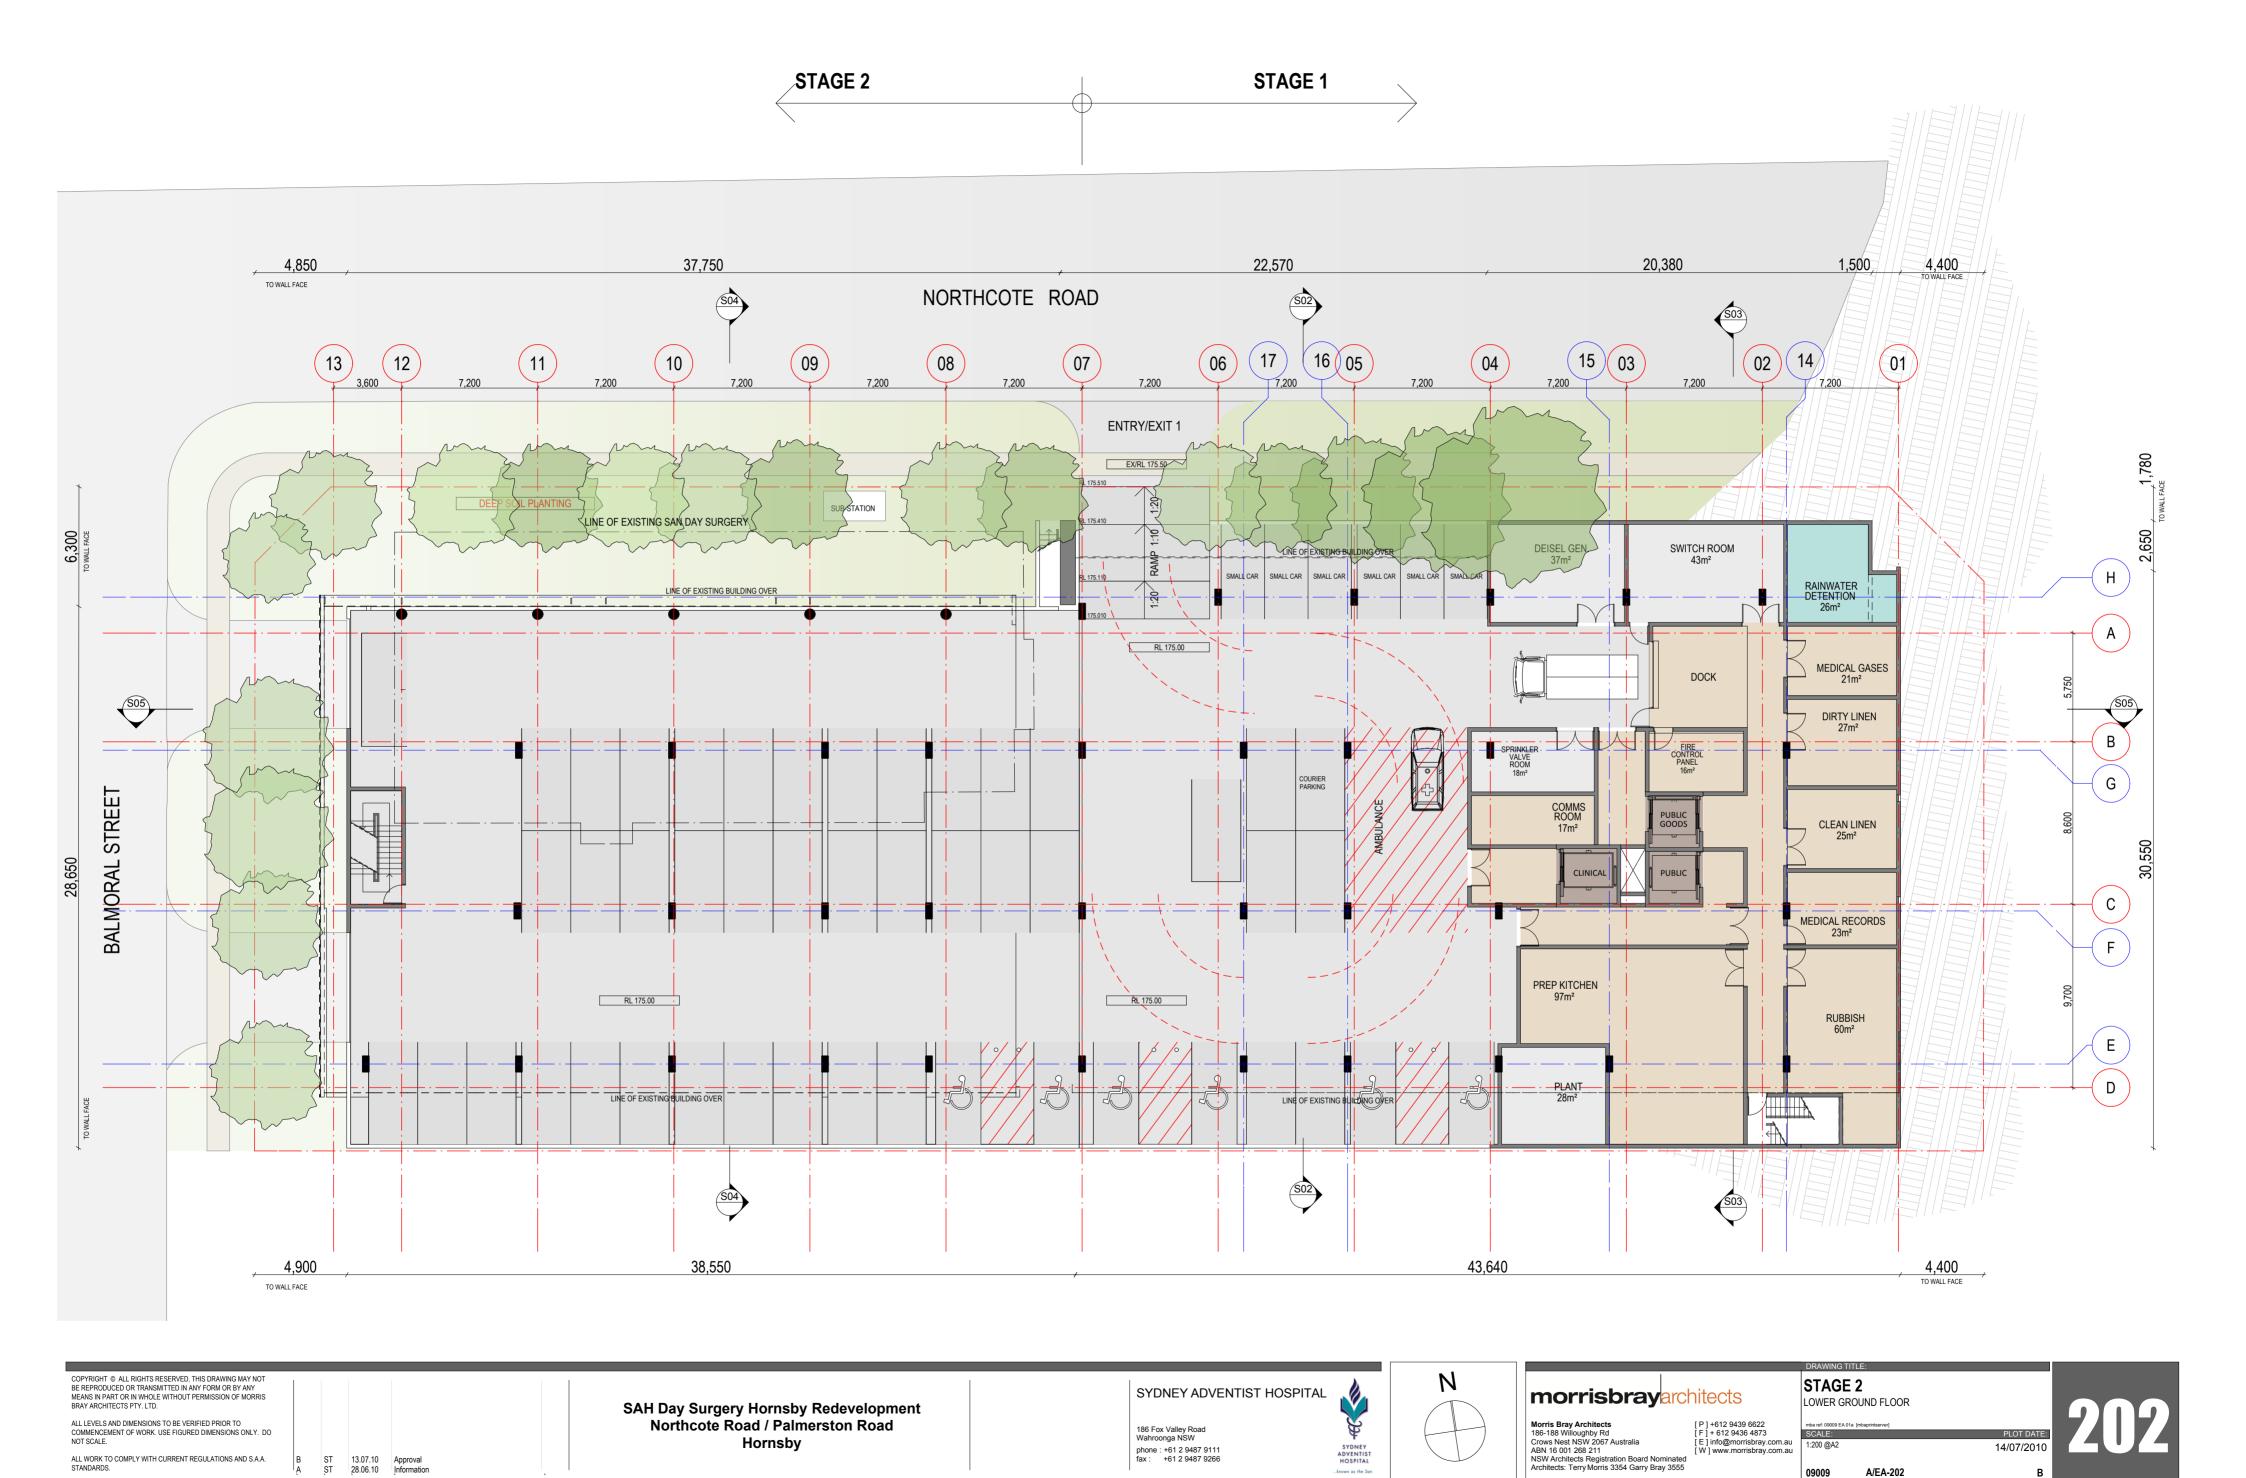

Hornsby

ALL WORK TO COMPLY WITH CURRENT REGULATIONS AND S.A.A. STANDARDS.

B ST 13.07.10 Approval Information

A/EA-201

A/EA-203

COPYRIGHT © ALL RIGHTS RESERVED, THIS DRAWING MAY NOT BE REPRODUCED OR TRANSMITTED IN ANY FORM OR BY ANY MEANS IN PART OR IN WHOLE WITHOUT PERMISSION OF MORRIS BRAY ARCHITECTS PTY. LTD. STAGE 2 morrisbrayarchitects SYDNEY ADVENTIST HOSPITAL LEVEL 1 SAH Day Surgery Hornsby Redevelopment ALL LEVELS AND DIMENSIONS TO BE VERIFIED PRIOR TO COMMENCEMENT OF WORK. USE FIGURED DIMENSIONS ONLY. DO NOT SCALE. Morris Bray Architects 186-188 Willoughby Rd Crows Nest NSW 2067 Australia ABN 16 001 268 211 NSW Architects Registration Board Nominated Architects: Terry Morris 3354 Garry Bray 3555 [P]+612 9439 6622 [F]+612 9436 4873 [E] info@morrisbray.com.au [W] www.morrisbray.com.au Northcote Road / Palmerston Road 186 Fox Valley Road Wahroonga NSW phone : +61 2 9487 9111 fax : +61 2 9487 9266 SCALE: Hornsby 1:200 @A2 ALL WORK TO COMPLY WITH CURRENT REGULATIONS AND S.A.A. STANDARDS. ST 13.07.10 Approval 28.06.10 Information 09009 A/EA-204