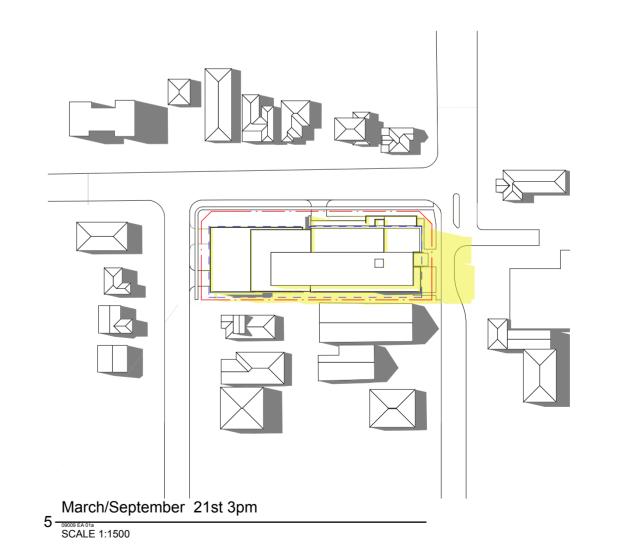

ALL LEVELS AND DIMENSIONS TO BE VERIFIED PRIOR TO COMMENCEMENT OF WORK. USE FIGURED DIMENSIONS ONLY. DO NOT SCALE.

ALL WORK TO COMPLY WITH CURRENT REGULATIONS AND S.A.A.

P01 ST 30.06.10 Information

**SAH Day Surgery Hornsby Redevelopment** Northcote Road / Palmerston Road Hornsby

SYDNEY ADVENTIST HOSPITAL

186 Fox Valley Road Wahroonga NSW phone : +61 2 9487 9111 fax : +61 2 9487 9266

## morrisbrayarchitects

Morris Bray Architects 186-188 Willoughby Rd Crows Nest NSW 2067 Australia ABN 16 001 268 211 NSW Architects Registration Board Nominated Architects: Terry Morris 3354 Garry Bray 3555

STAGE 2 SHADOW DIAGRAMS MARCH/SEPTEMBER 21ST

A/EA-212

[P]+612 9439 6622 [F]+612 9436 4873 [E] info@morrisbray.com.au [W] www.morrisbray.com.au SCALE: 1:500 @A2 09009