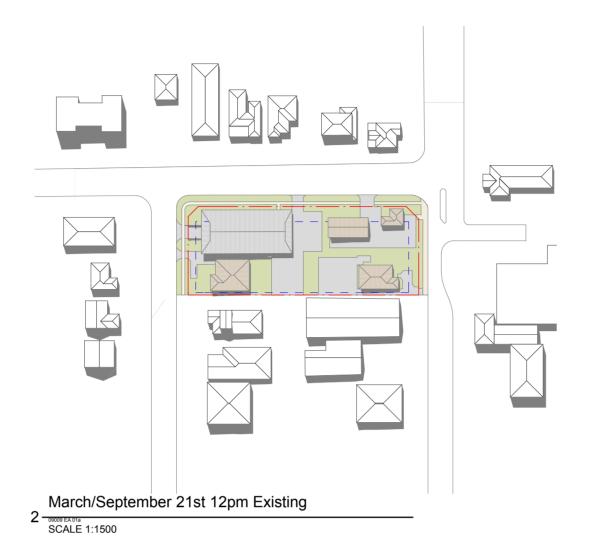

STAGE 1 SHADOW DIAGRAMS MARCH/SEPTEMBER 21ST SCALE:

phone : +61 2 9487 9111 fax : +61 2 9487 9266

[P]+612 9439 6622 [F]+612 9436 4873 [E] info@morrisbray.com.au [W] www.morrisbray.com.au

1:200 @A2

09009

A/EA-200

Hornsby

ALL WORK TO COMPLY WITH CURRENT REGULATIONS AND S.A.A. STANDARDS.

B ST 13.07.10 Approval Information

A/EA-201

A/EA-203

COPYRIGHT © ALL RIGHTS RESERVED, THIS DRAWING MAY NOT BE REPRODUCED OR TRANSMITTED IN ANY FORM OR BY ANY MEANS IN PART OR IN WHOLE WITHOUT PERMISSION OF MORRIS BRAY ARCHITECTS PTY. LTD. STAGE 2 morrisbrayarchitects SYDNEY ADVENTIST HOSPITAL LEVEL 1 SAH Day Surgery Hornsby Redevelopment ALL LEVELS AND DIMENSIONS TO BE VERIFIED PRIOR TO COMMENCEMENT OF WORK. USE FIGURED DIMENSIONS ONLY. DO NOT SCALE. Morris Bray Architects 186-188 Willoughby Rd Crows Nest NSW 2067 Australia ABN 16 001 268 211 NSW Architects Registration Board Nominated Architects: Terry Morris 3354 Garry Bray 3555 [P]+612 9439 6622 [F]+612 9436 4873 [E] info@morrisbray.com.au [W] www.morrisbray.com.au Northcote Road / Palmerston Road 186 Fox Valley Road Wahroonga NSW phone : +61 2 9487 9111 fax : +61 2 9487 9266 SCALE: Hornsby 1:200 @A2 ALL WORK TO COMPLY WITH CURRENT REGULATIONS AND S.A.A. STANDARDS. ST 13.07.10 Approval 28.06.10 Information 09009 A/EA-204