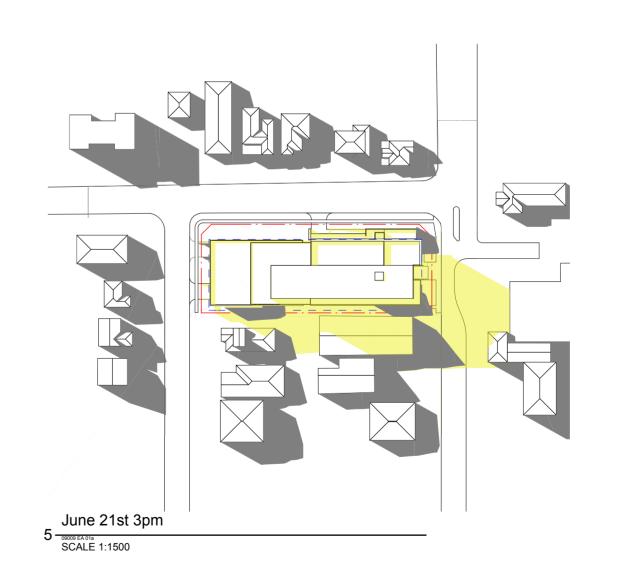

DRAWING TITLE:

STAGE 1
SHADOW DIAGRAMS JUNE 21ST

mba ref: 00009 EA 01a [mbaprintserver]
SCALE:
1:500 @A2
15/07/2010

A/EA-111

09009

COPYRIGHT © ALL RIGHTS RESERVED, THIS DRAWING MAY NOT BE REPRODUCED OR TRANSMITTED IN ANY FORM OR BY ANY MEANS IN PART OR IN WHOLE WITHOUT PERMISSION OF MORRIS BRAY ARCHITECTS PTY. LTD.

STAGE 2 SHADOW DIAGRAMS JUNE 21ST 1:500 @A2

A/EA-211

09009

SAH Day Surgery Hornsby Redevelopment Northcote Road / Palmerston Road Hornsby

COPYRIGHT © ALL RIGHTS RESERVED, THIS DRAWING MAY NOT BE REPRODUCED OR TRANSMITTED IN ANY FORM OR BY ANY MEANS IN PART OR IN WHOLE WITHOUT PERMISSION OF MORRIS BRAY ARCHITECTS PTY. LTD.