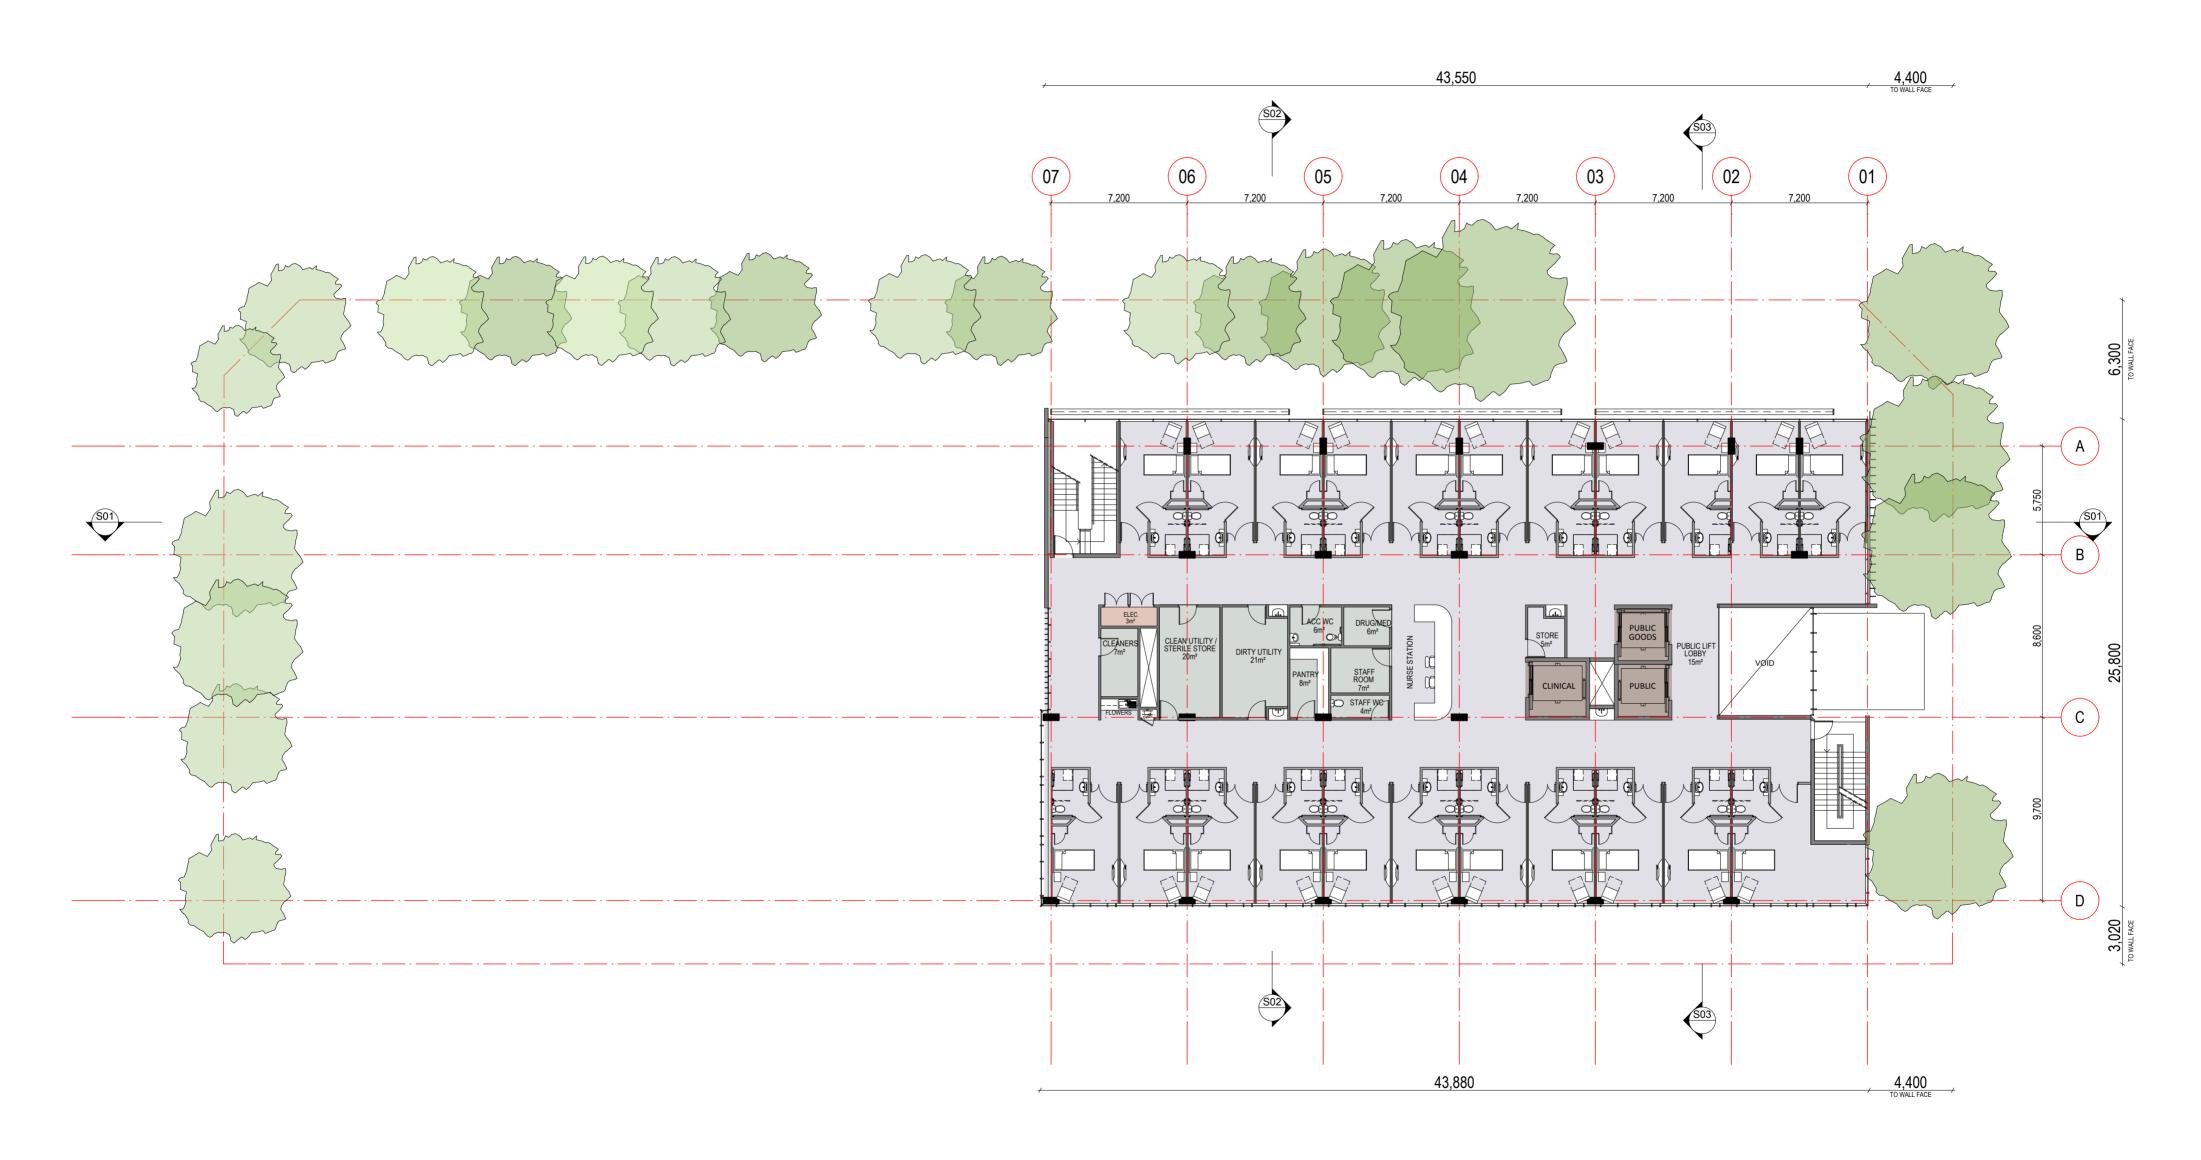

| COPYRIGHT © ALL RIGHTS RESERVED, THIS DRAWING MAY NOT BE REPRODUCED OR TRANSMITTED IN ANY FORM OR BY ANY MEANS IN PART OR IN WHOLE WITHOUT PERMISSION OF MORRIS BRAY ARCHITECTS PTY. LTD. | SAH Day Surgery Hornsby Redevelopment       |            | SYDNEY ADVENTIST HOSPITAL |                            | N | morrisbrayarchi                                                                              | itects                                                                                       | STAGE 1                                         | LE:<br>1         |                       | 404 |
|-------------------------------------------------------------------------------------------------------------------------------------------------------------------------------------------|---------------------------------------------|------------|---------------------------|----------------------------|---|----------------------------------------------------------------------------------------------|----------------------------------------------------------------------------------------------|-------------------------------------------------|------------------|-----------------------|-----|
| ALL LEVELS AND DIMENSIONS TO BE VERIFIED PRIOR TO COMMENCEMENT OF WORK. USE FIGURED DIMENSIONS ONLY. DO NOT SCALE.                                                                        | Northcote Road / Palmerston Road<br>Hornsby |            | priorie . +012 9407 9111  | SYDNEY<br>DVENTIST         |   | 186-188 Willoughby Rd From Service Crows Nest NSW 2067 Australia                             | P]+612 9439 6622<br>F]+612 9436 4873<br>E]info@morrisbray.com.au<br>W] www.morrisbray.com.au | mba ref: 09009 EA 01a [r<br>SCALE:<br>1:200 @A2 | [mbaprintserver] | PLOT DATE: 14/07/2010 | 104 |
| ALL WORK TO COMPLY WITH CURRENT REGULATIONS AND S.A.A.  B ST   13.07.10   Approval                                                                                                        |                                             |            | Tax: +61 2 9487 9200      | IOSPITAL<br>own as the San |   | NSW Architects Registration Board Nominated<br>Architects: Terry Morris 3354 Garry Bray 3555 | •                                                                                            | 09009                                           | A/EA-104         | В                     |     |
| NOTES No. Initial DATE REVISION / ISSUE DETAILS                                                                                                                                           | Check PROJECT                               | CONSULTANT | CLIENT                    |                            |   | ARCHITECTS                                                                                   |                                                                                              | JOB NO.                                         | DRAWING NUMBER:  | ISSUE:                |     |