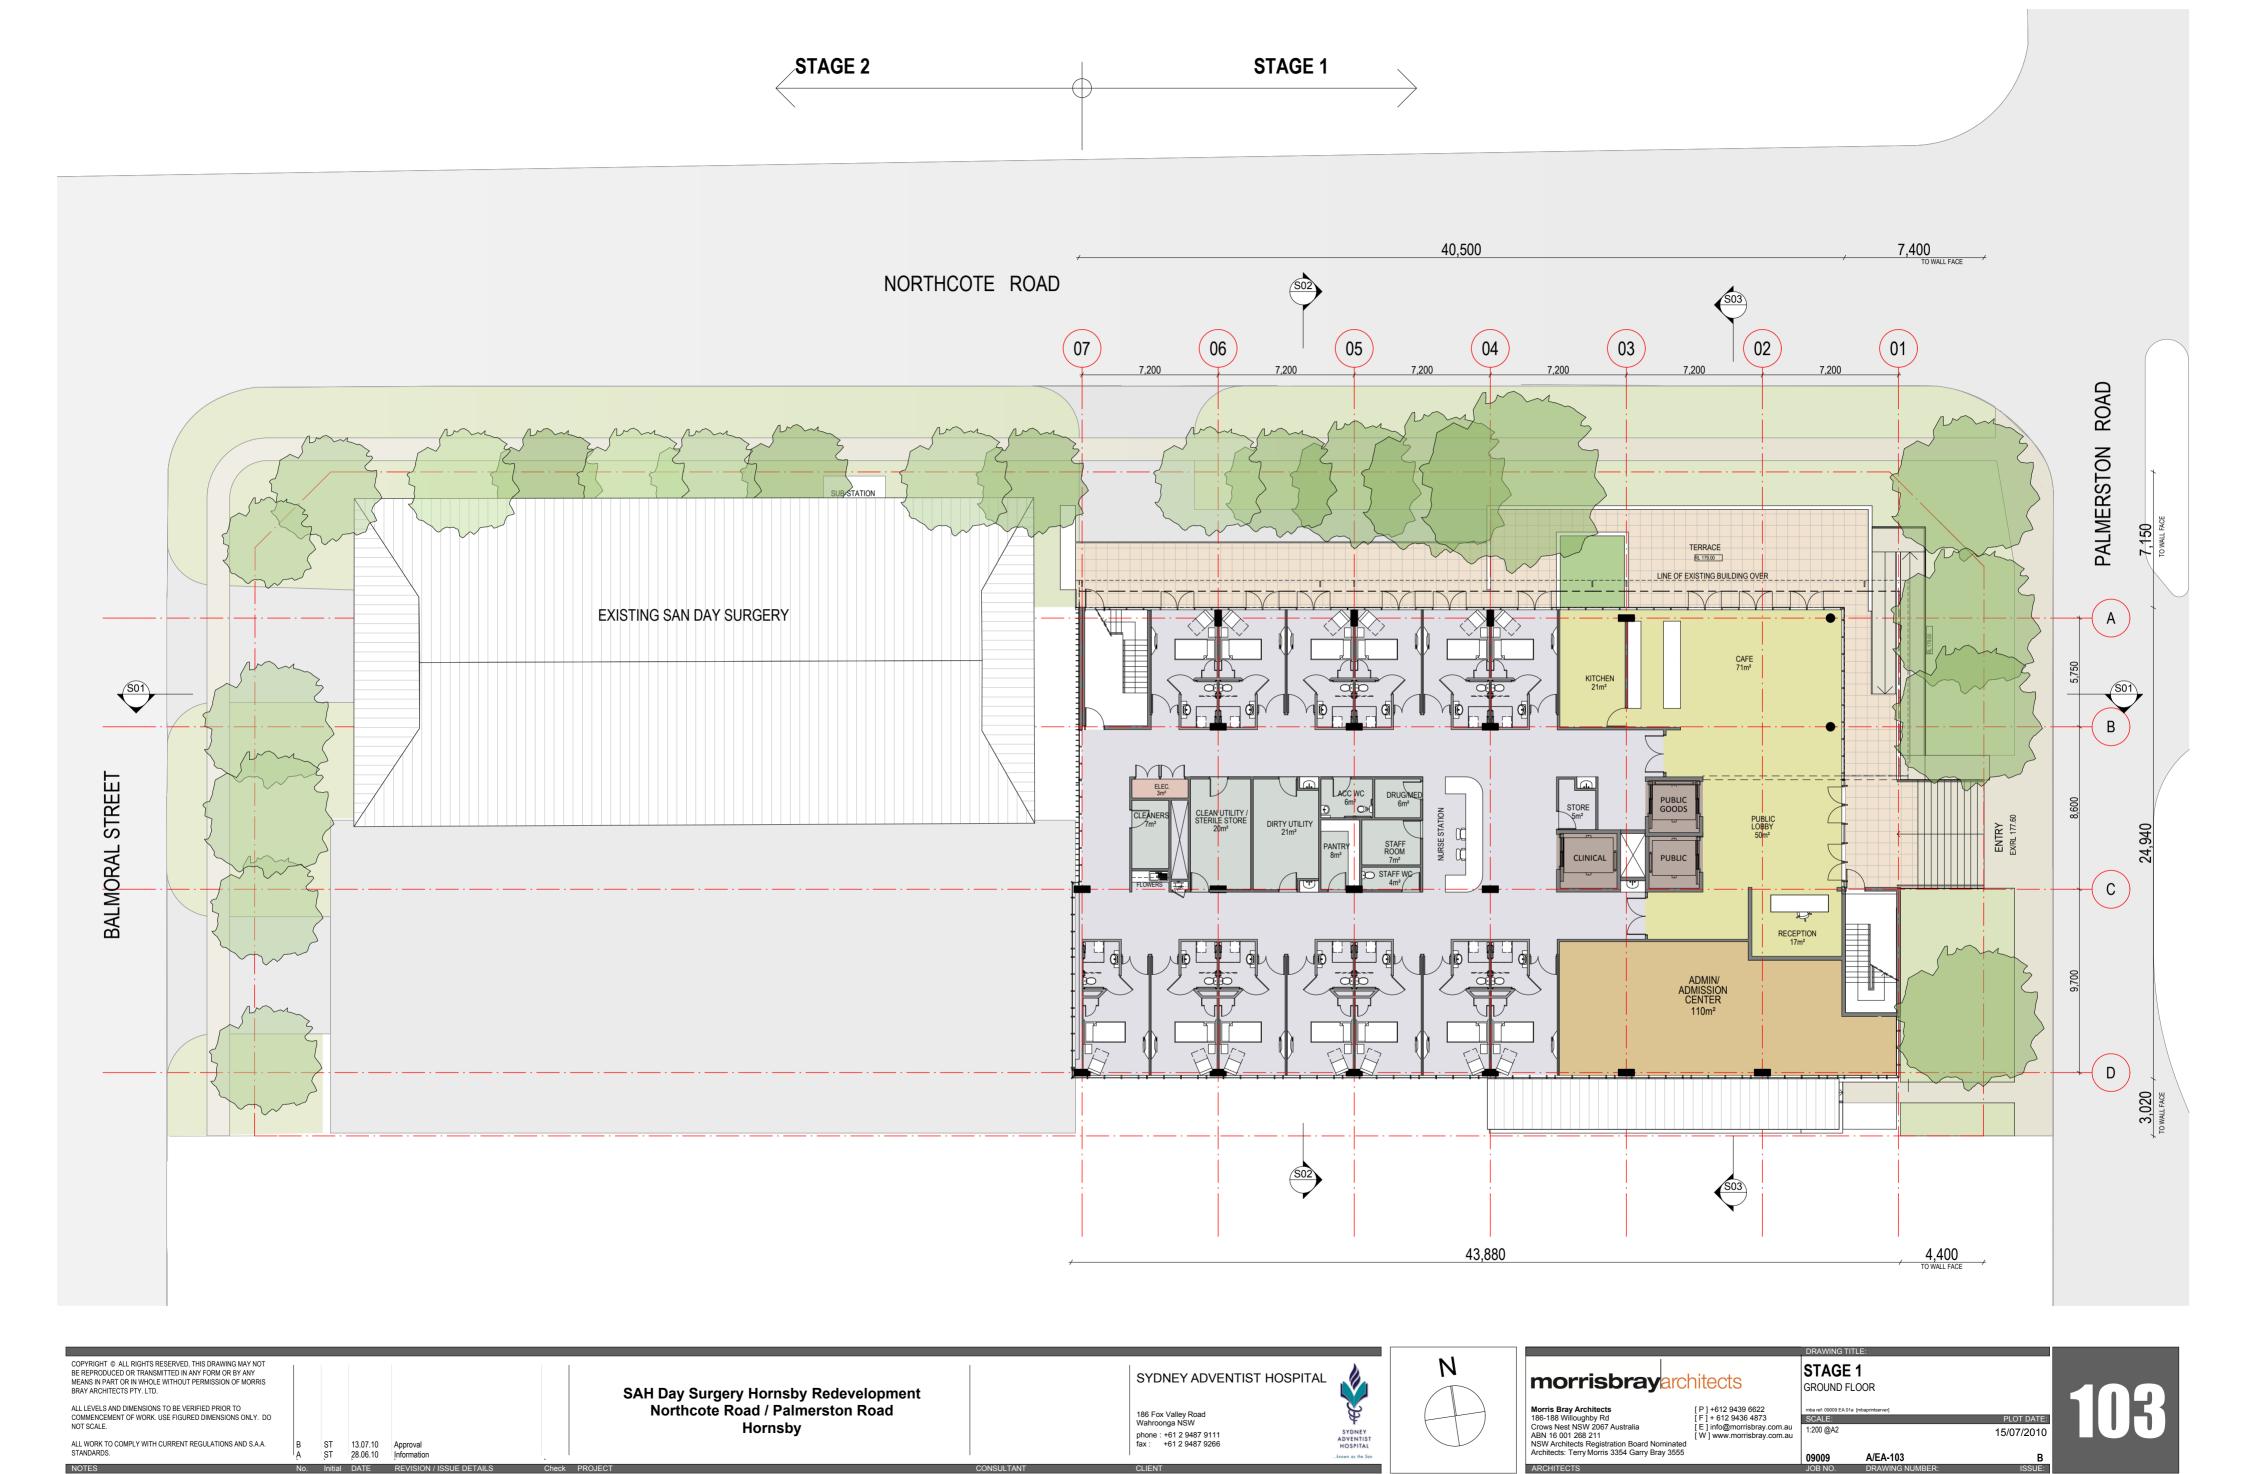

Assesmen               |  |  |  |  |
| orris Bray Architects                            | [P]+612 9439 6622                                        | mba ref: 09009 EA 01a [mbaprintserver] |  |  |  |  |
| 6-188 Willoughby Rd                              | [F]+612 9436 4873                                        | SCALE:                                 |  |  |  |  |
| ows Nest NSW 2067 Australia<br>BN 16 001 268 211 | [ E ] info@morrisbray.com.au [ W ] www.morrisbray.com.au | 1:200 @A2                              |  |  |  |  |

09009

A/EA-003



## NORTHCOTE ROAD 4,500 TO WALL FACE PALMERSTON ROAD 6,300 ENTRY/EXIT 2 6m SETBACK LINE EXISTING SAN DAY SURGERY BALMORAL STREET ETBACK LINE SETBACK E 1m SETBACK LINE NOTE. SETBACKS SHOWN IN ACCORDANCE WITH HORNSBY SHIRE MEDICAL SUPPORT DCP













| COPYRIGHT © ALL RIGHTS RESERVED, THIS DRAWING MAY NOT BE REPRODUCED OR TRANSMITTED IN ANY FORM OR BY ANY MEANS IN PART OR IN WHOLE WITHOUT PERMISSION OF MORRIS BRAY ARCHITECTS PTY. LTD. | SAH Day Surgery Hornsby Redevelopment       |            | SYDNEY ADVENTIST HOSPITAL |                            | N | morrisbrayarchi                                                                              | itects                                                                                       | STAGE 1                                         | LE:<br>1         |                       | 404 |
|-------------------------------------------------------------------------------------------------------------------------------------------------------------------------------------------|------