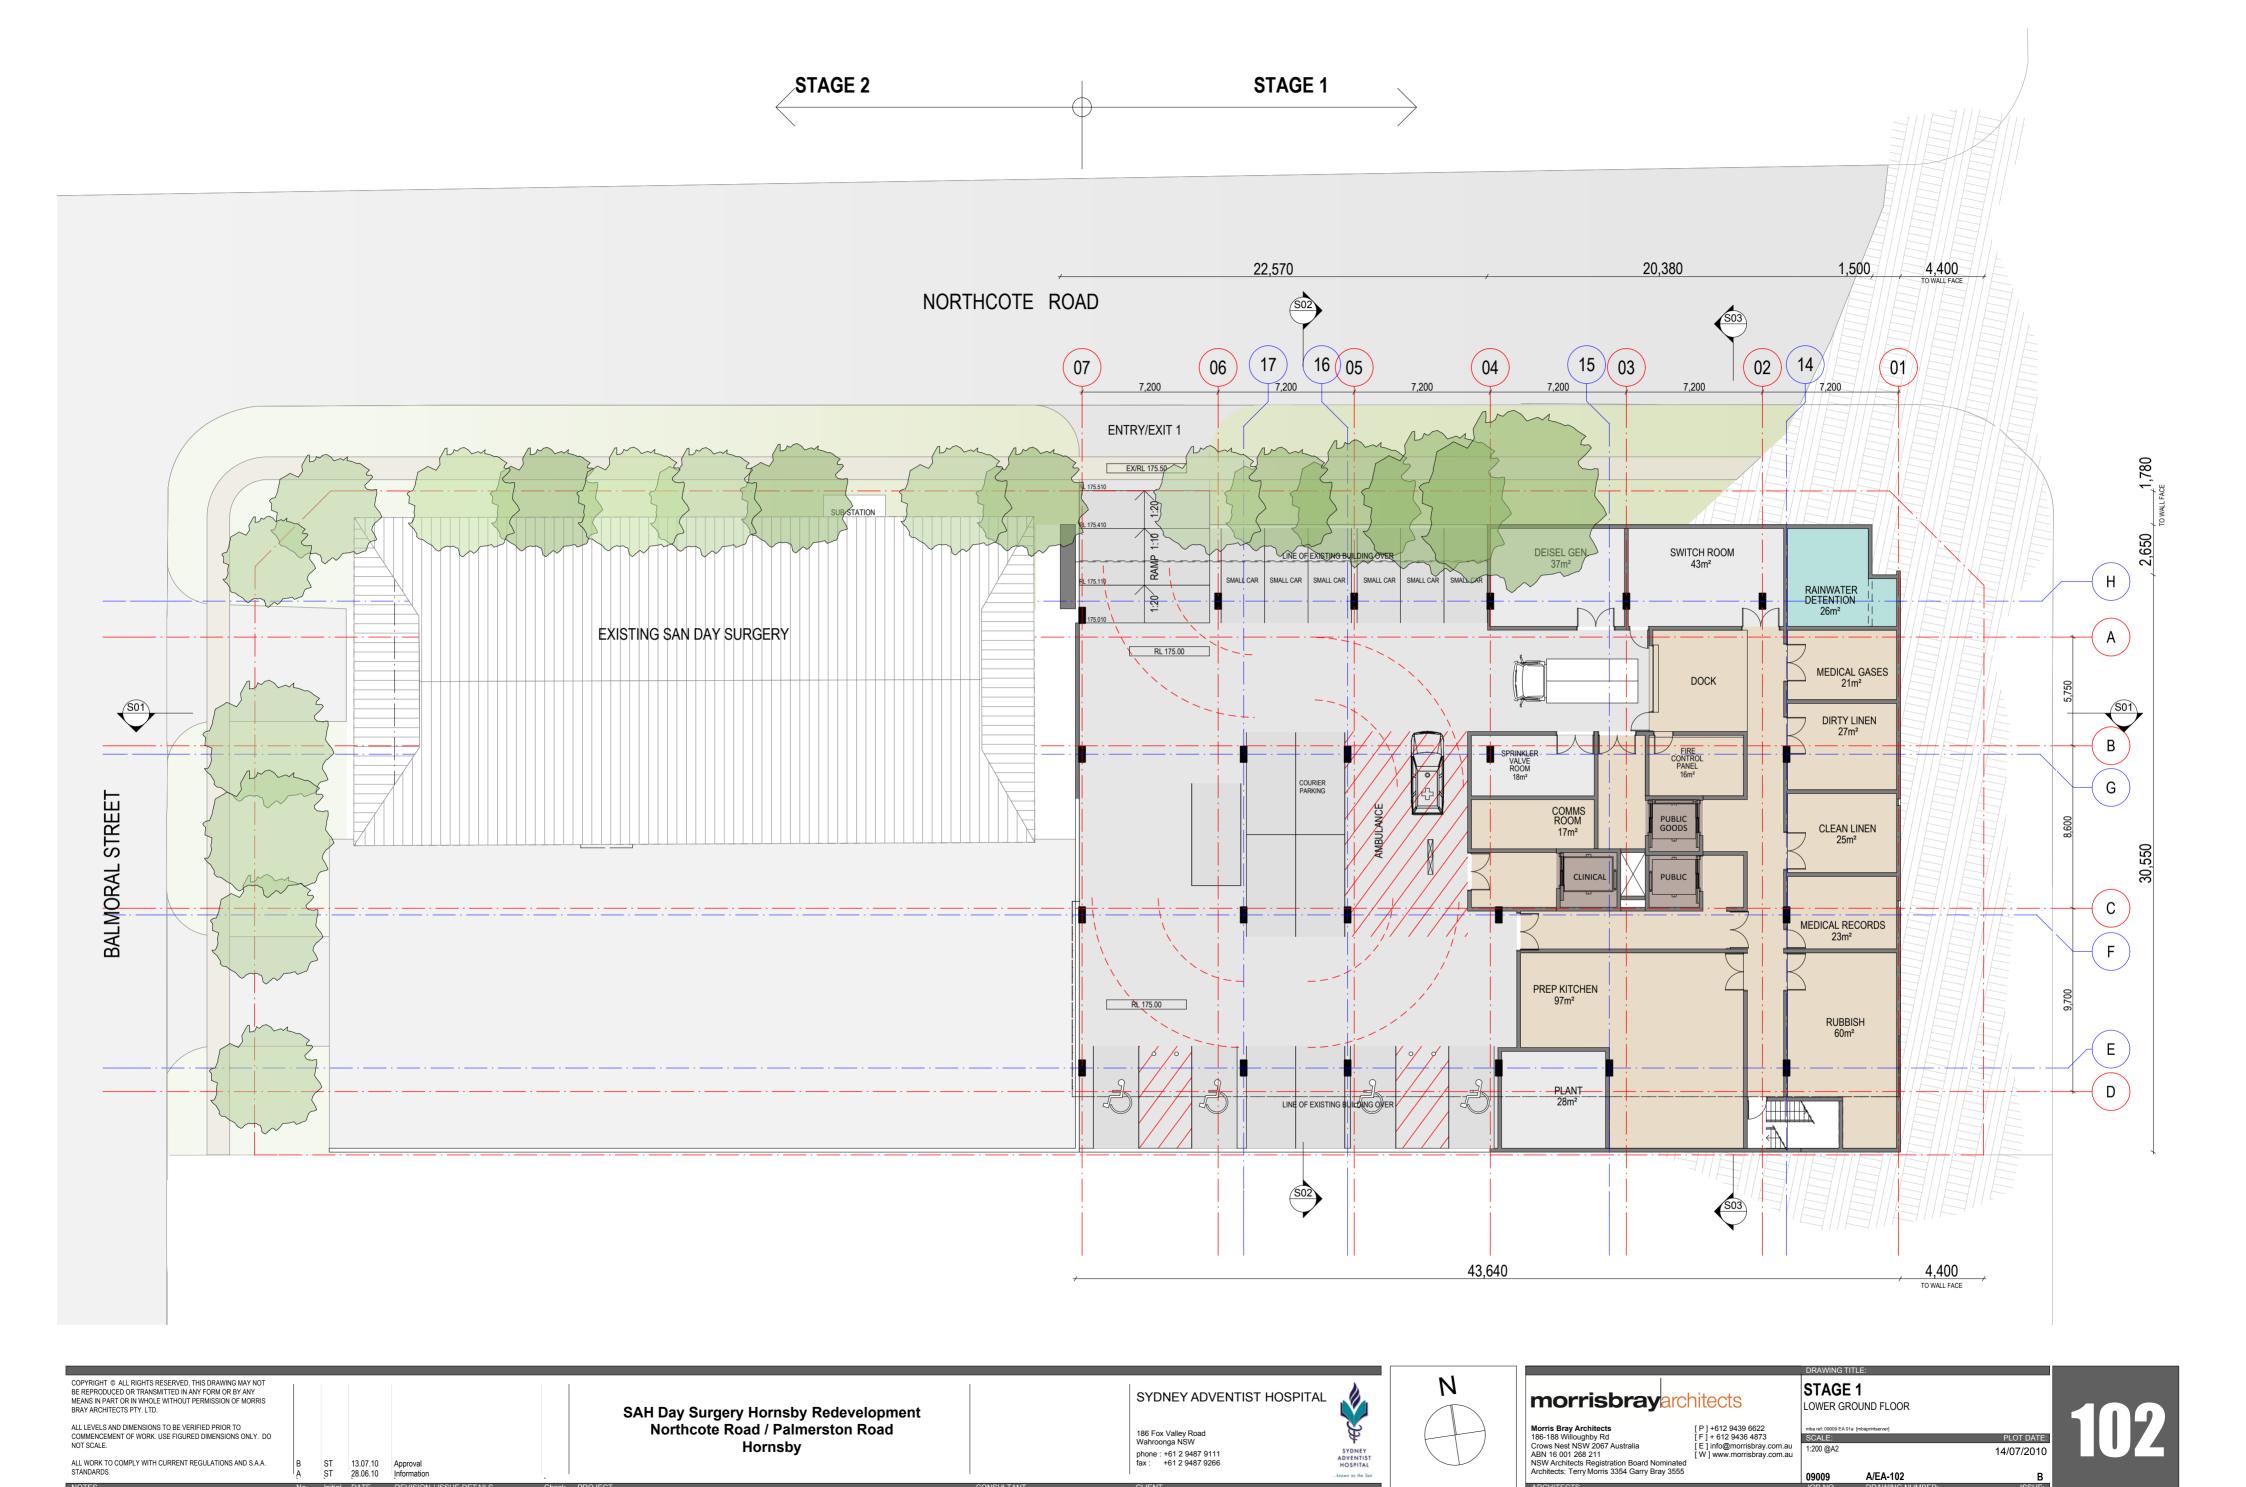

l Assesmen               |  |  |  |  |
| orris Bray Architects                            | [P]+612 9439 6622                                        | mba ref: 09009 EA 01a [mbaprintserver] |  |  |  |  |
| 6-188 Willoughby Rd                              | [F]+612 9436 4873                                        | SCALE:                                 |  |  |  |  |
| ows Nest NSW 2067 Australia<br>BN 16 001 268 211 | [ E ] info@morrisbray.com.au [ W ] www.morrisbray.com.au | 1:200 @A2                              |  |  |  |  |

09009

A/EA-003



## NORTHCOTE ROAD 4,500 TO WALL FACE PALMERSTON ROAD 6,300 ENTRY/EXIT 2 6m SETBACK LINE EXISTING SAN DAY SURGERY BALMORAL STREET ETBACK LINE SETBACK E 1m SETBACK LINE NOTE. SETBACKS SHOWN IN ACCORDANCE WITH HORNSBY SHIRE MEDICAL SUPPORT DCP













| COPYRIGHT © ALL RIGHTS RESERVED, THIS DRAWING MAY NOT BE REPRODUCED OR TRANSMITTED IN ANY FORM OR BY ANY MEANS IN PART OR IN WHOLE WITHOUT PERMISSION OF MORRIS BRAY ARCHITECTS PTY. LTD. | SAH Day Surgery Hornsby Redevelopment       |            | SYDNEY ADVENTIST HOSPITAL |                            | N | morrisbrayarchi                                                                              | itects                                                                                       | STAGE 1                                         | LE:<br>1         |                       | 404 |
|-------------------------------------------------------------------------------------------------------------------------------------------------------------------------------------------|----