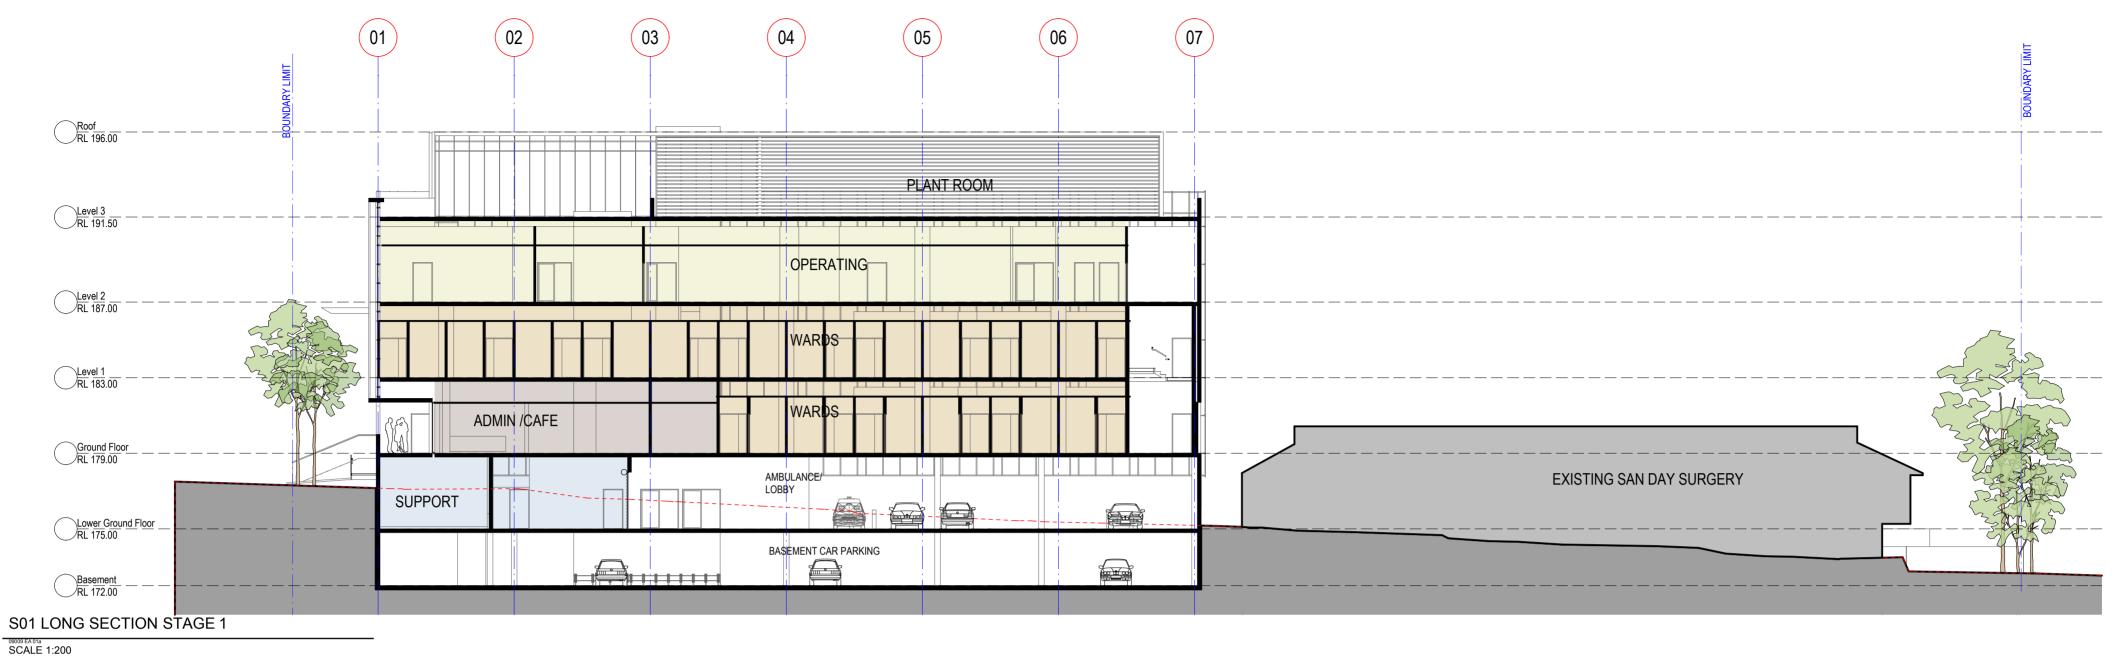

A B C D BY MARDS

PLANTROOM

Int 191 50

PLANTROOM

PLANTROOM

PLANTROOM

WARDS

WARDS

AMBULANCE

Rever 1

Rev

S02 SECTION STAGE 1 COPYRIGHT © ALL RIGHTS RESERVED, THIS DRAWING MAY NOT BE REPRODUCED OR TRANSMITTED IN ANY FORM OR BY ANY MEANS IN PART OR IN WHOLE WITHOUT PERMISSION OF MORRIS BRAY ARCHITECTS PTY. LTD. STAGE 1 morrisbrayarchitects SYDNEY ADVENTIST HOSPITAL SECTIONS SAH Day Surgery Hornsby Redevelopment Morris Bray Architects 186-188 Willoughby Rd Crows Nest NSW 2067 Australia ABN 16 001 268 211 NSW Architects Registration Board Nominated Architects: Terry Morris 3354 Garry Bray 3555 [P]+612 9439 6622 [F]+612 9436 4873 [E] info@morrisbray.com.au [W] www.morrisbray.com.au ALL LEVELS AND DIMENSIONS TO BE VERIFIED PRIOR TO COMMENCEMENT OF WORK. USE FIGURED DIMENSIONS ONLY. DO NOT SCALE. Northcote Road / Palmerston Road 186 Fox Valley Road Wahroonga NSW phone : +61 2 9487 9111 fax : +61 2 9487 9266 SCALE: Hornsby 1:200 @A2 14/07/2010 ALL WORK TO COMPLY WITH CURRENT REGULATIONS AND S.A.A. STANDARDS. ST 13.07.10 Approval 28.06.10 Information 09009 A/EA-107