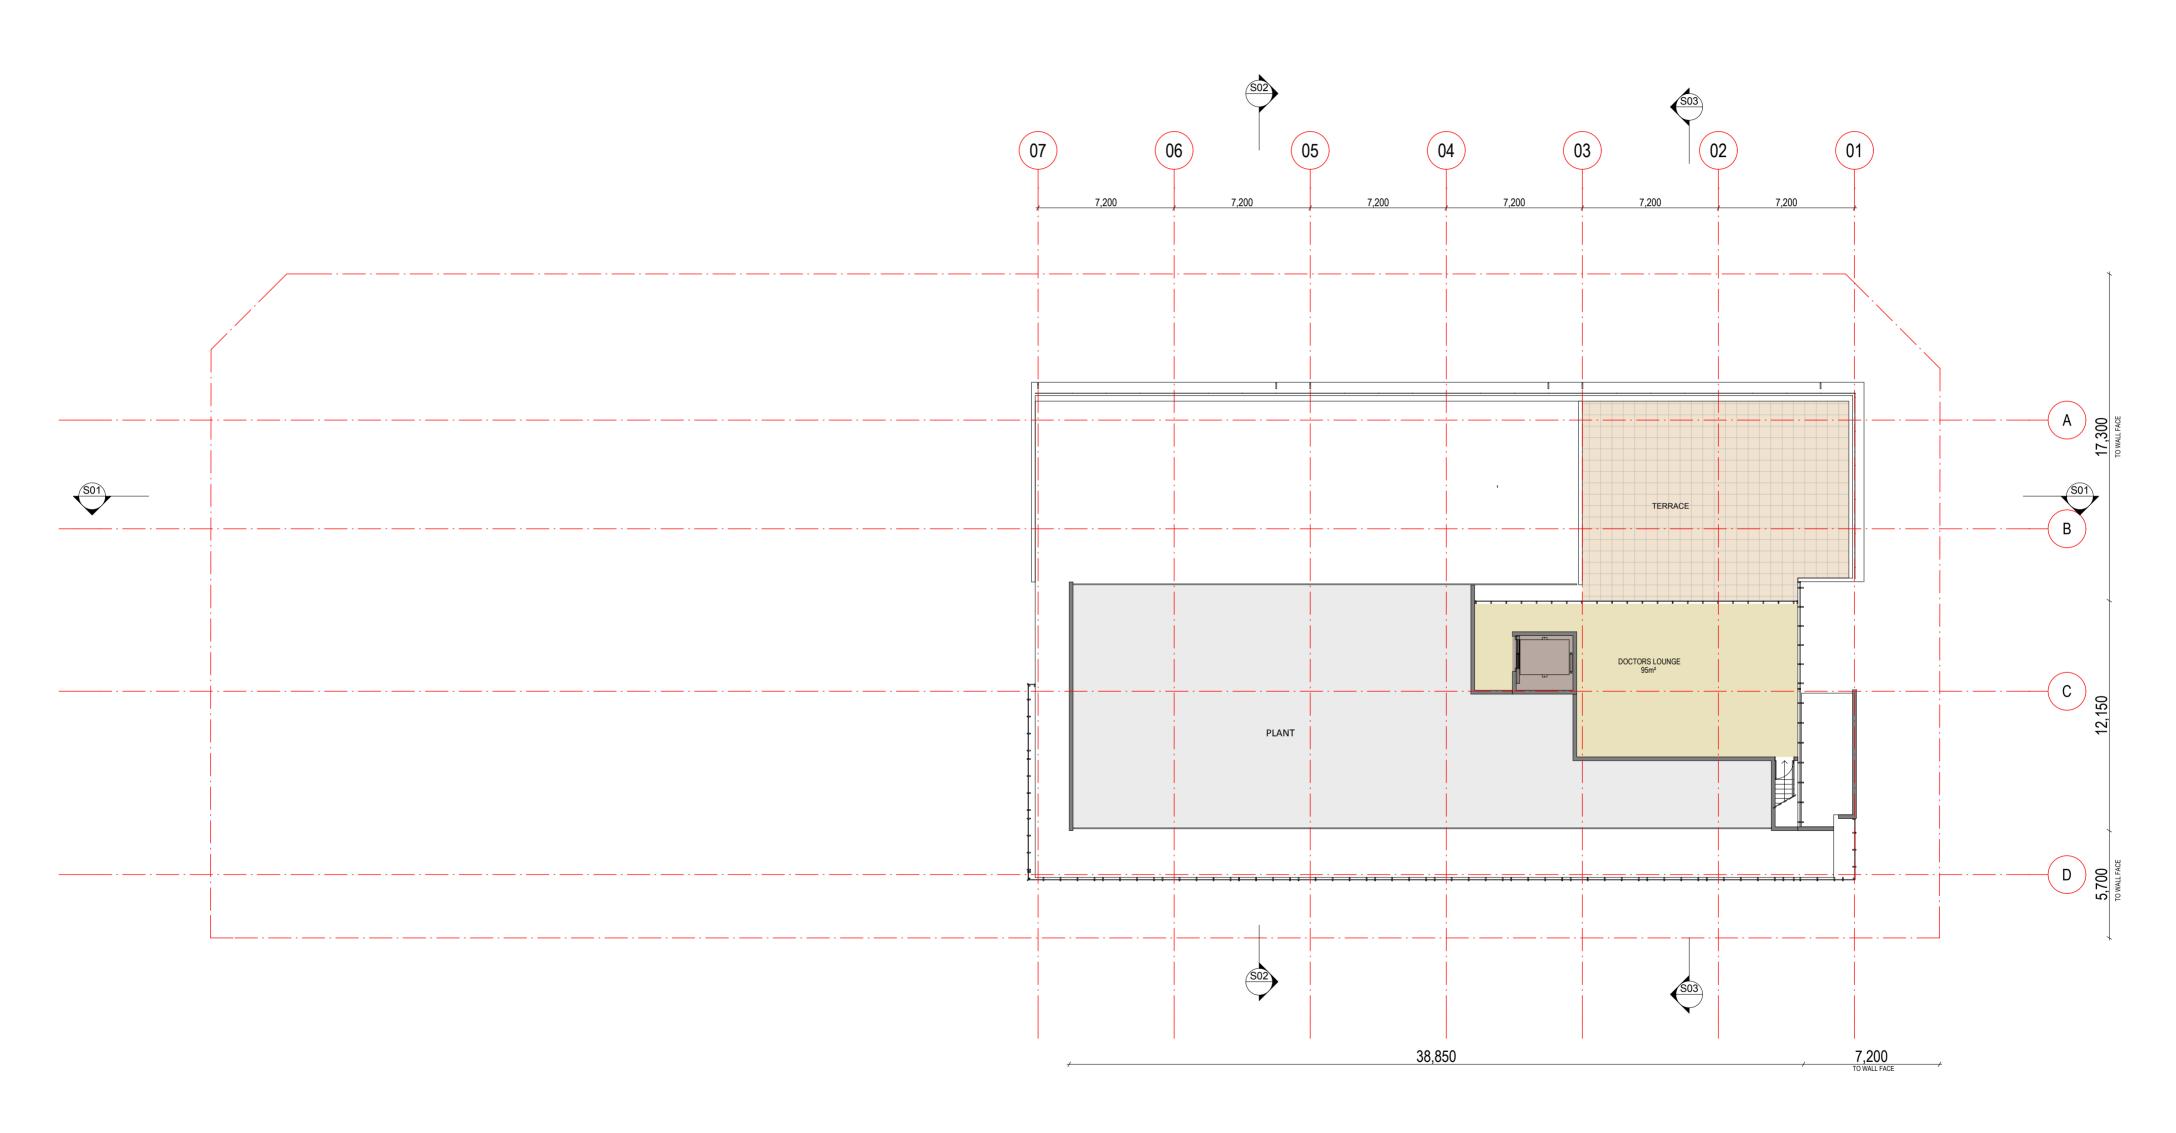

|                                                                                                                                                                                           |                                             |            |                                                                 |   |                                                                                              | DRAWING TITLE:                                                               |      |
|-------------------------------------------------------------------------------------------------------------------------------------------------------------------------------------------|---------------------------------------------|------------|-----------------------------------------------------------------|---|----------------------------------------------------------------------------------------------|------------------------------------------------------------------------------|------|
| COPYRIGHT © ALL RIGHTS RESERVED, THIS DRAWING MAY NOT BE REPRODUCED OR TRANSMITTED IN ANY FORM OR BY ANY MEANS IN PART OR IN WHOLE WITHOUT PERMISSION OF MORRIS BRAY ARCHITECTS PTY. LTD. | SAH Day Surgery Hornsby Redevelopment       |            | SYDNEY ADVENTIST HOSPITAL                                       | N | morrisbrayarchitects                                                                         | STAGE 1<br>LEVEL 3                                                           | 400  |
| ALL LEVELS AND DIMENSIONS TO BE VERIFIED PRIOR TO COMMENCEMENT OF WORK. USE FIGURED DIMENSIONS ONLY. DO NOT SCALE.                                                                        | Northcote Road / Palmerston Road<br>Hornsby |            | 186 Fox Valley Road<br>Wahroonga NSW<br>phone : +61 2 9487 9111 |   | Morris Bray Architects                                                                       | mba ref. 00009 EA 01a [mbaprintserver]   SCALE: PLOT 0   1:200 @A2   15/07/2 |      |
| ALL WORK TO COMPLY WITH CURRENT REGULATIONS AND S.A.A.  STANDARDS.  B ST 13.07.10 Approval Information                                                                                    |                                             |            | fax: +61 2 9487 9266 HOSPITAL town or the St                    |   | NSW Architects Registration Board Nominated<br>Architects: Terry Morris 3354 Garry Bray 3555 | 09009 A/EA-106                                                               | В    |
| NOTES No. Initial DATE REVISION / ISSUE DETAILS                                                                                                                                           | Check PROJECT                               | CONSULTANT | CLIENT                                                          |   | ARCHITECTS                                                                                   | JOB NO. DRAWING NUMBER: IS                                                   | SUE: |