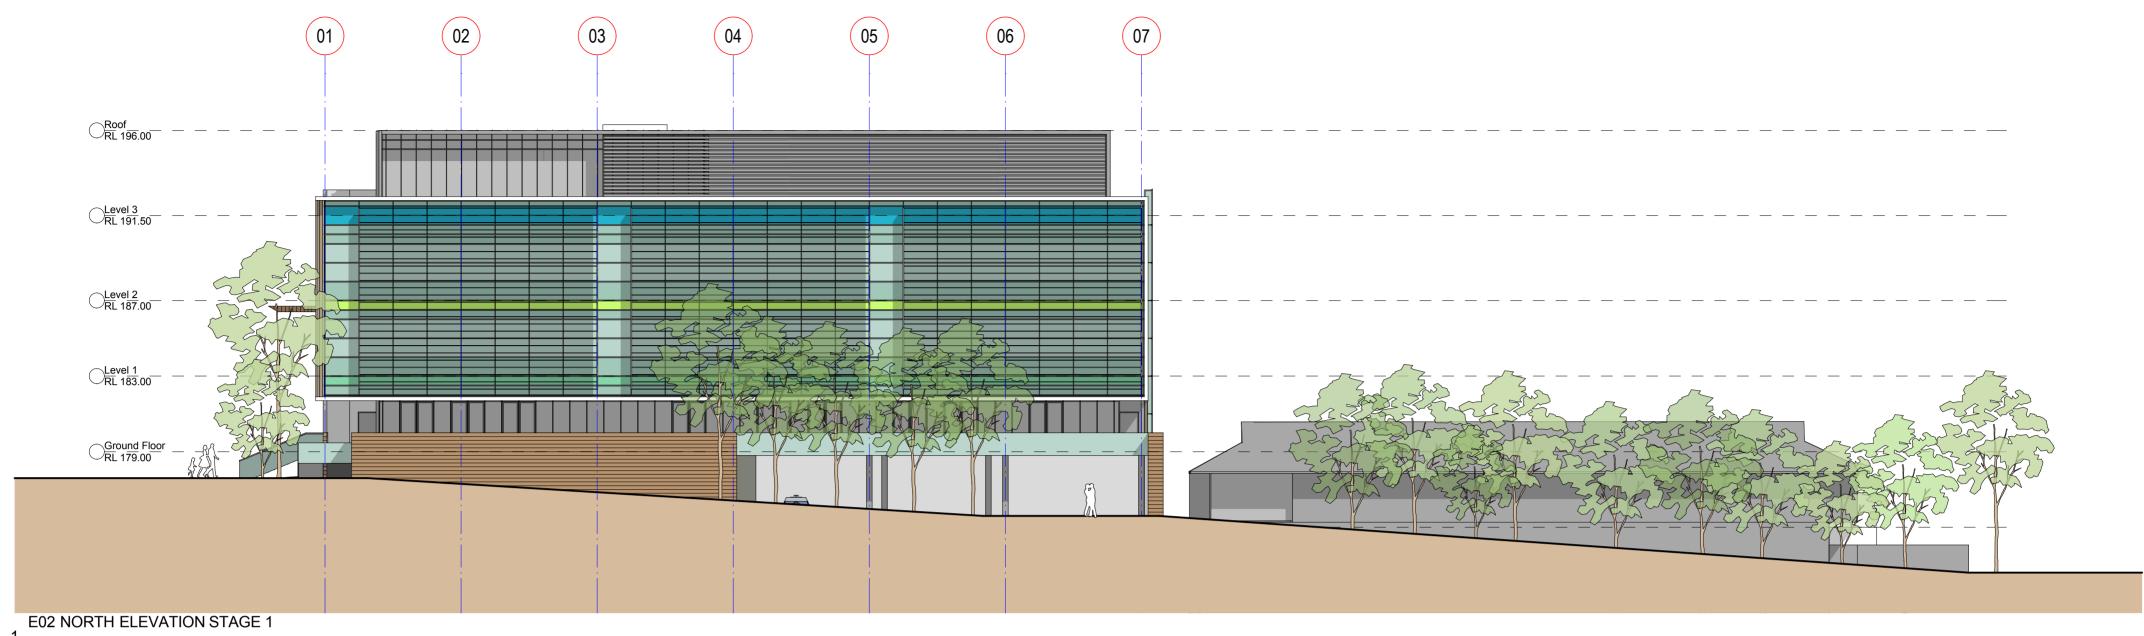

E01 EAST ELEVATION STAGE 1
2 OSCILLE 1:200

COPYRIGHT © ALL RIGHTS RESERVED, THIS DRAWING MAY NOT BE REPRODUCED OR TRANSMITTED IN ANY FORM OR BY ANY MEANS IN PART OR IN WHOLE WITHOUT PERMISSION OF MORRIS BRAY ARCHITECTS PTY. LTD.

DRAWING TITLE:

STAGE 1

NORTH & EAST ELEVATIONS

mba ref 00009 EA 01a [mbaprintserver]

SCALE: PLOT DATE:

1:200 @A2 14/07/2010

A/EA-108

09009