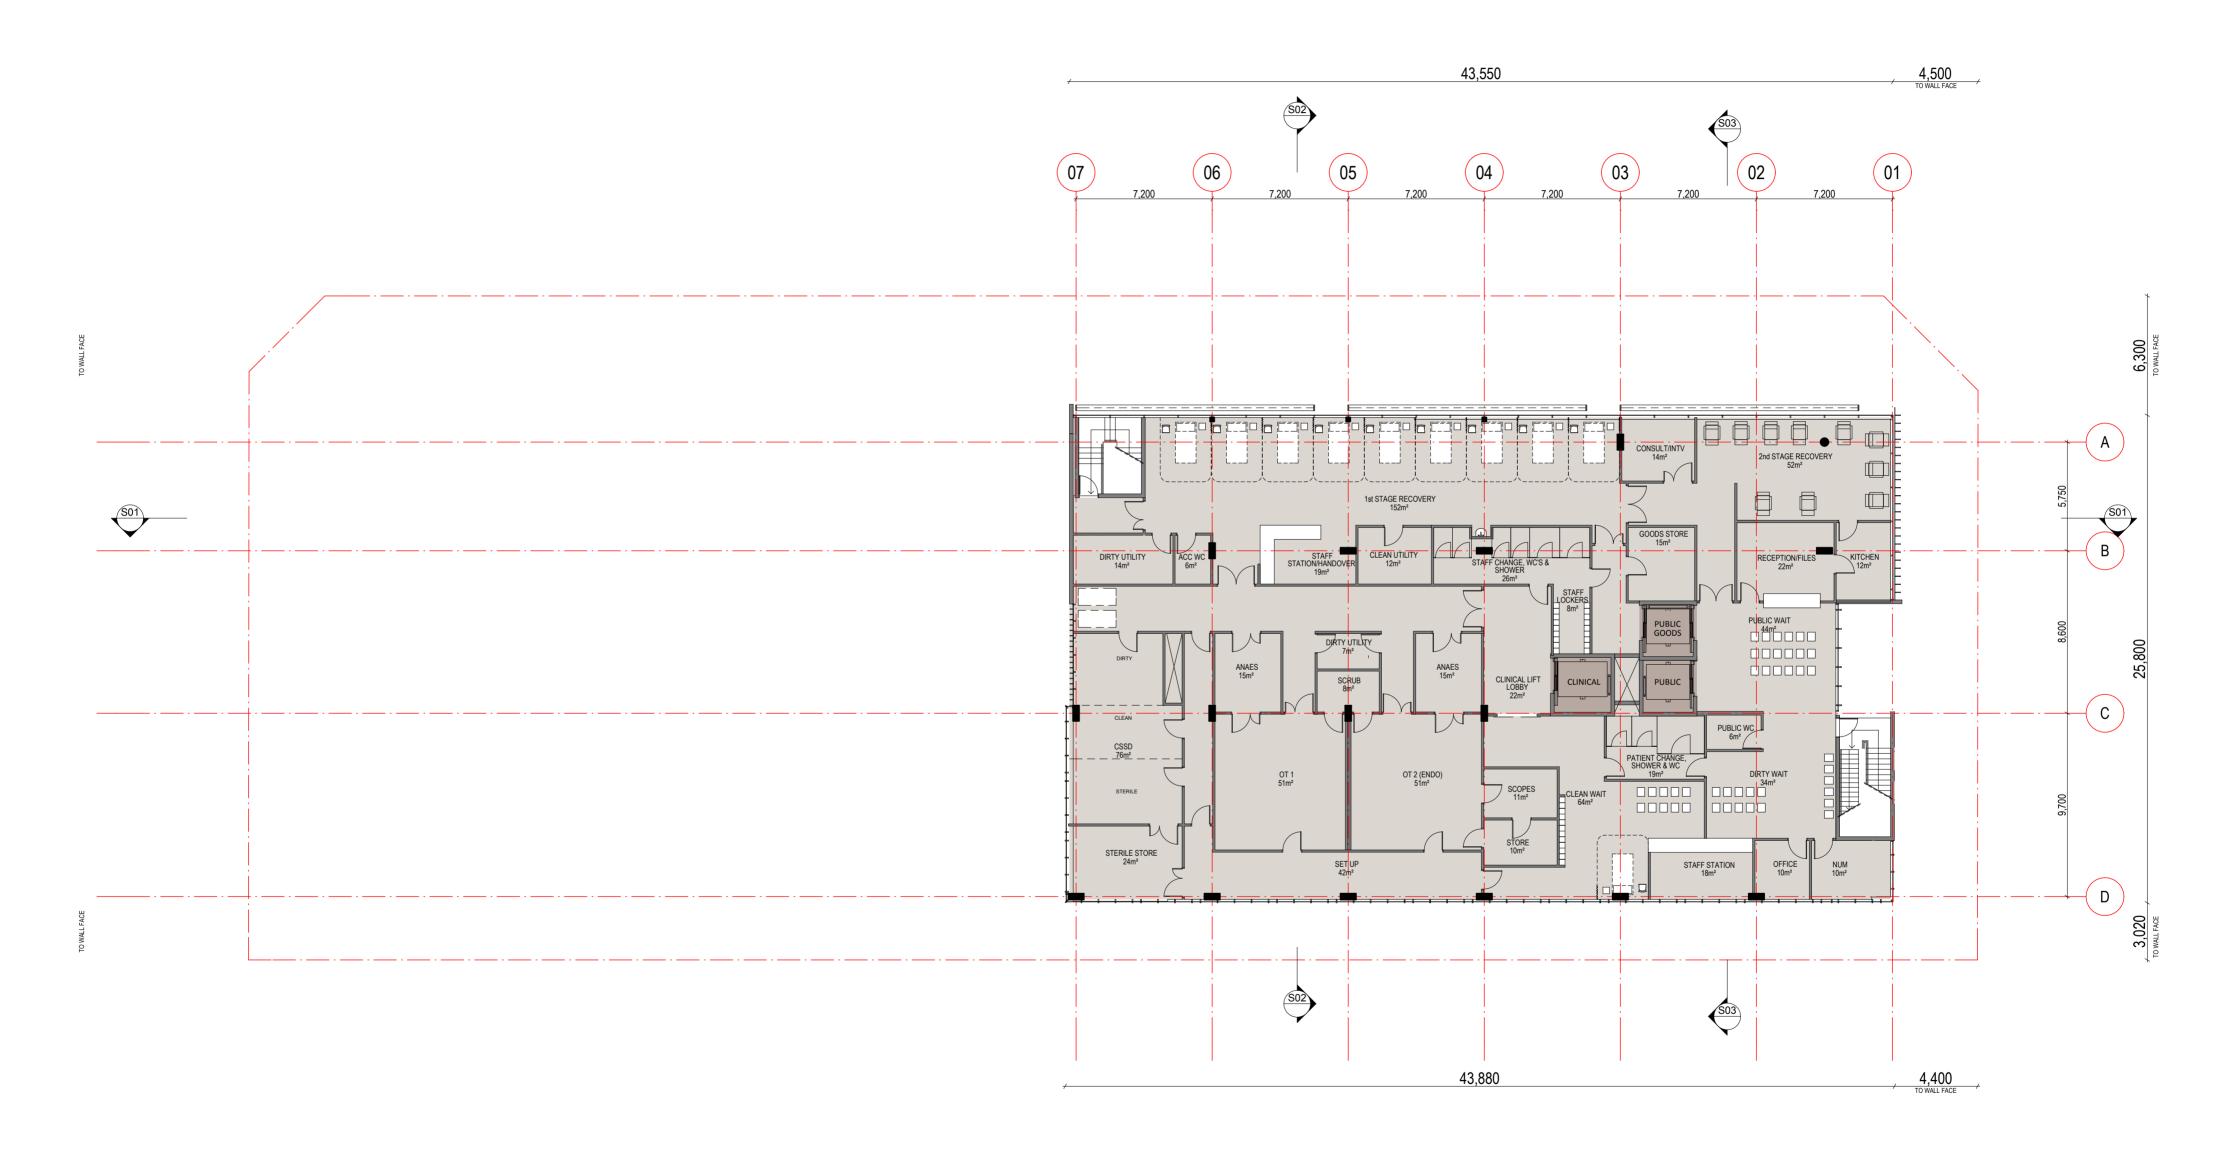

| COPYRIGHT © ALL RIGHTS RESERVED, THIS DRAWING MAY NOT BE REPRODUCED OR TRANSMITTED IN ANY FORM OR BY ANY MEANS IN PART OR IN WHOLE WITHOUT PERMISSION OF MORRIS BRAY ARCHITECTS PTY. LTD. | SAH Day Surgery Hornsby Redevelopment       | SYDNEY ADVENTIST H                                             | OSPITAL 🗼                                 | N | morrisbrayarchitects                                                                                                                                                                                                                                      | STAGE 1<br>LEVEL 2                                         | 405                   |
|-------------------------------------------------------------------------------------------------------------------------------------------------------------------------------------------|---------------------------------------------|----------------------------------------------------------------|-------------------------------------------|---|-----------------------------------------------------------------------------------------------------------------------------------------------------------------------------------------------------------------------------------------------------------|------------------------------------------------------------|-----------------------|
| ALL LEVELS AND DIMENSIONS TO BE VERIFIED PRIOR TO COMMENCEMENT OF WORK. USE FIGURED DIMENSIONS ONLY. DO NOT SCALE.                                                                        | Northcote Road / Palmerston Road<br>Hornsby | 186 Fox Valley Road<br>Wahroonga NSW<br>phone: +61 2 9487 9111 | SYDNEY                                    |   | Morris Bray Architects         [ P ] +612 9439 6622           186-188 Willoughby Rd         [ F ] + 612 9436 4873           Crows Nest NSW 2067 Australia         [ E ] info@morrisbray.com           ABN 16 001 268 211         [ W ] www.morrisbray.com | mba ref. 09009 EA 01a [mbaprintserver] SGALE: au 1:200 @A2 | PLOT DATE: 14/07/2010 |
| ALL WORK TO COMPLY WITH CURRENT REGULATIONS AND S.A.A.  STANDARDS.    B                                                                                                                   | Check PROJECT                               | fax: +61 2 9487 9266  CONSULTANT CLIENT                        | ADVENTIST<br>HOSPITAL<br>known as the San |   | NSW Architects Registration Board Nominated<br>Architects: Terry Morris 3354 Garry Bray 3555                                                                                                                                                              | 09009 A/EA-105  JOB NO. DRAWING NUMBER:                    | В                     |