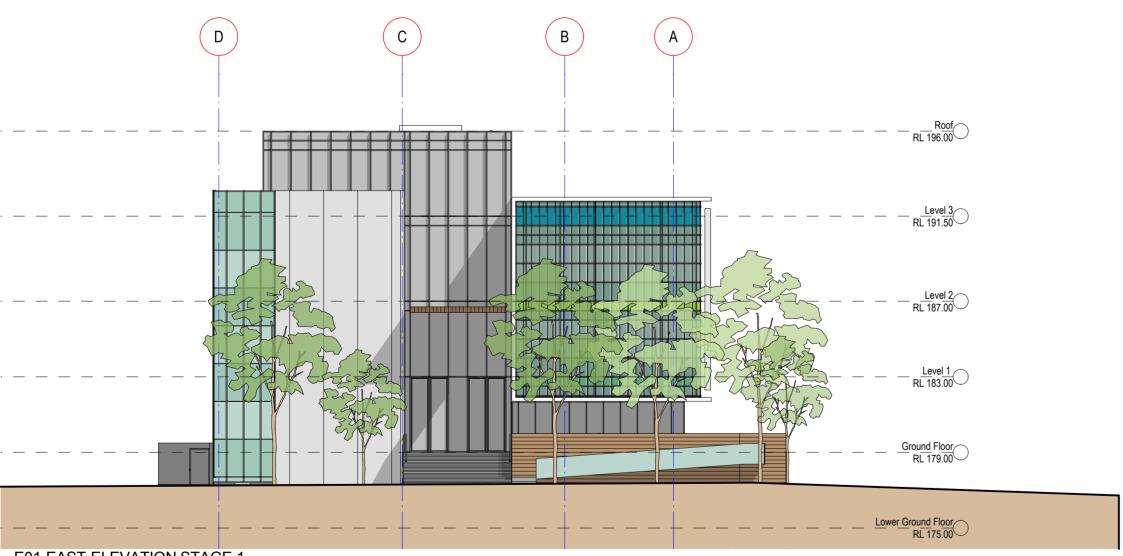

E01 EAST ELEVATION STAGE 1
2 OSCILLE 1:200

COPYRIGHT © ALL RIGHTS RESERVED, THIS DRAWING MAY NOT BE REPRODUCED OR TRANSMITTED IN ANY FORM OR BY ANY MEANS IN PART OR IN WHOLE WITHOUT PERMISSION OF MORRIS BRAY ARCHITECTS PTY. LTD.

DRAWING TITLE:

STAGE 1

NORTH & EAST ELEVATIONS

mba ref 00009 EA 01a [mbaprintserver]

SCALE: PLOT DATE:

1:200 @A2 14/07/2010

A/EA-108

09009