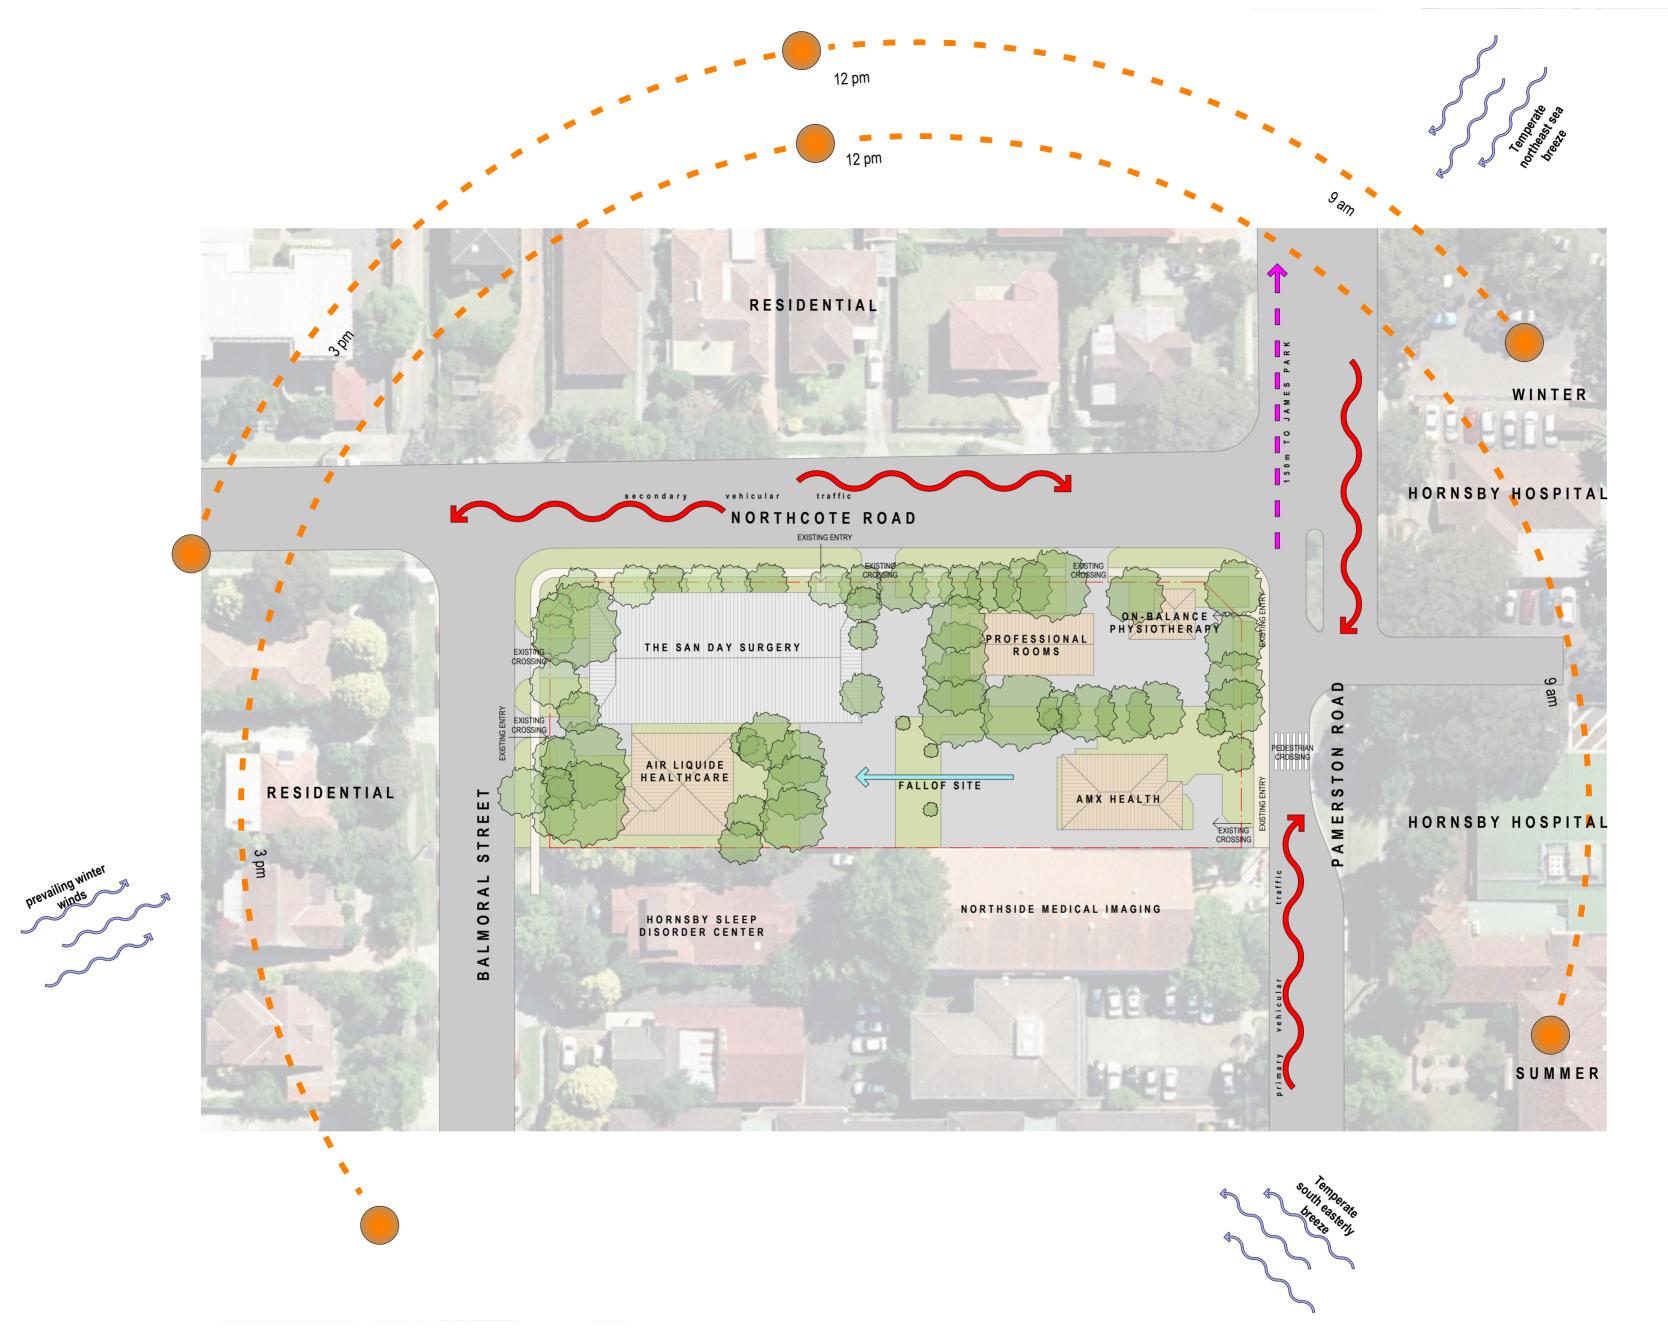

## NORTHCOTE ROAD 4,500 TO WALL FACE PALMERSTON ROAD 6,300 ENTRY/EXIT 2 6m SETBACK LINE EXISTING SAN DAY SURGERY BALMORAL STREET ETBACK LINE SETBACK E 1m SETBACK LINE NOTE. SETBACKS SHOWN IN ACCORDANCE WITH HORNSBY SHIRE MEDICAL SUPPORT DCP