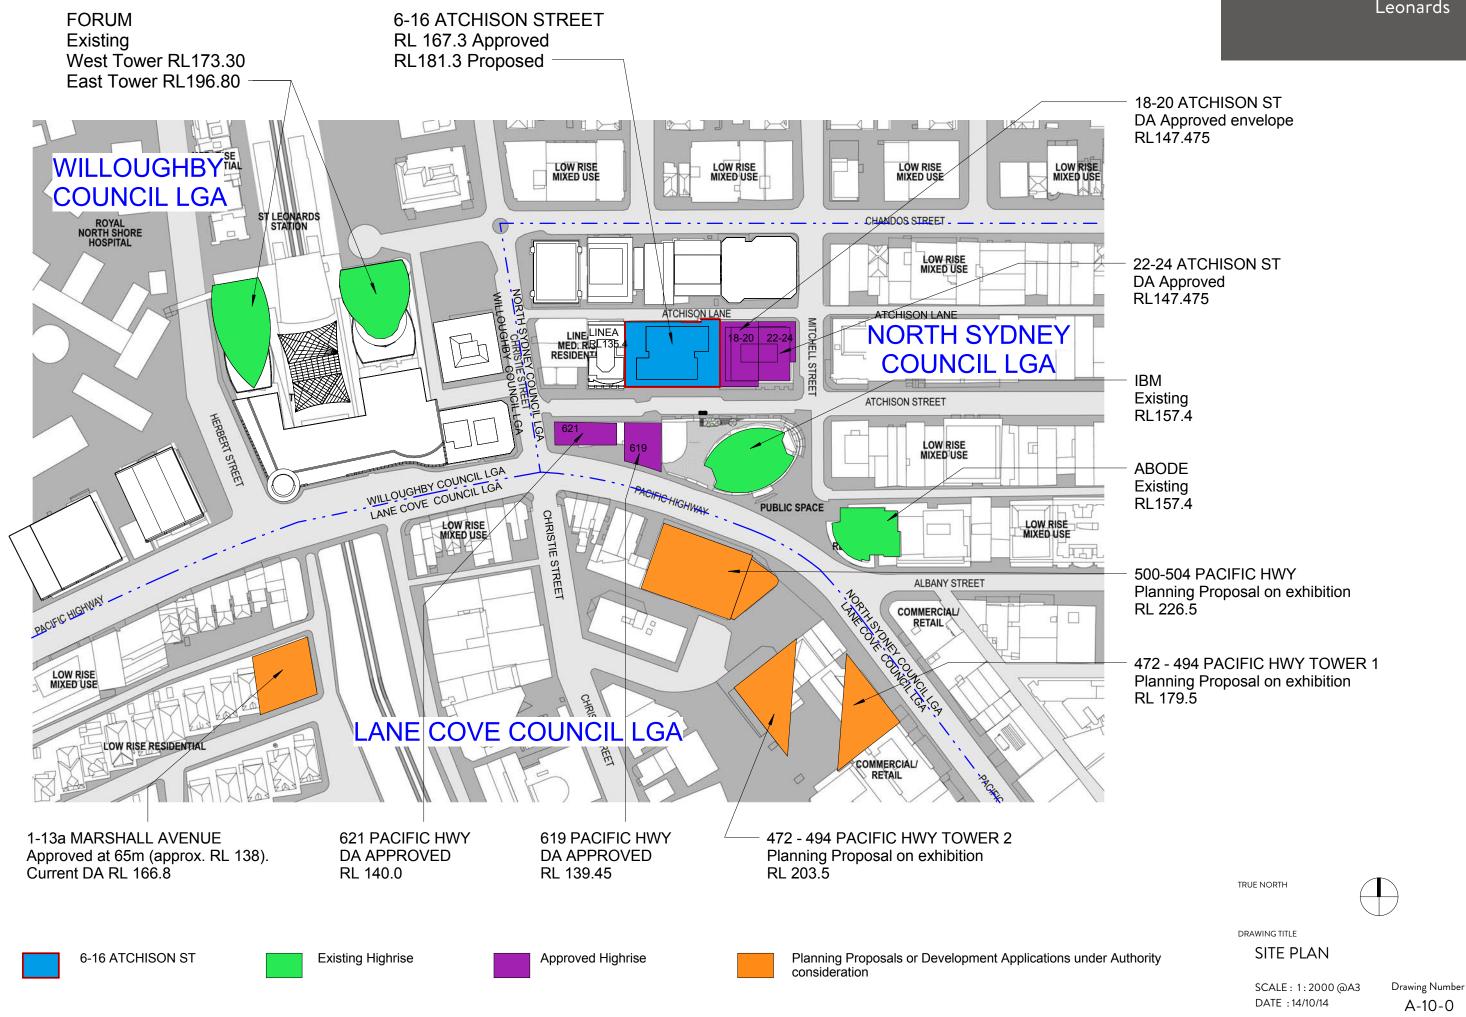

## **PROJECTION 2**

East-West Viewed from North 1:2500 @ A3 Projection as per PAC approval D282/14

\* Planning proposal on exhibition

\*\* Current development application

6-16 ATCHISON ST

Existing Highrise

Planning Proposals or Development Applications under Authority consideration

TRUE NORTH

DRAWING TITLE

**SKYLINE PROJECTION SH.1** 

SCALE : As indicated @A3 Drawing Number

DATE: 14/11/14 A-10-1