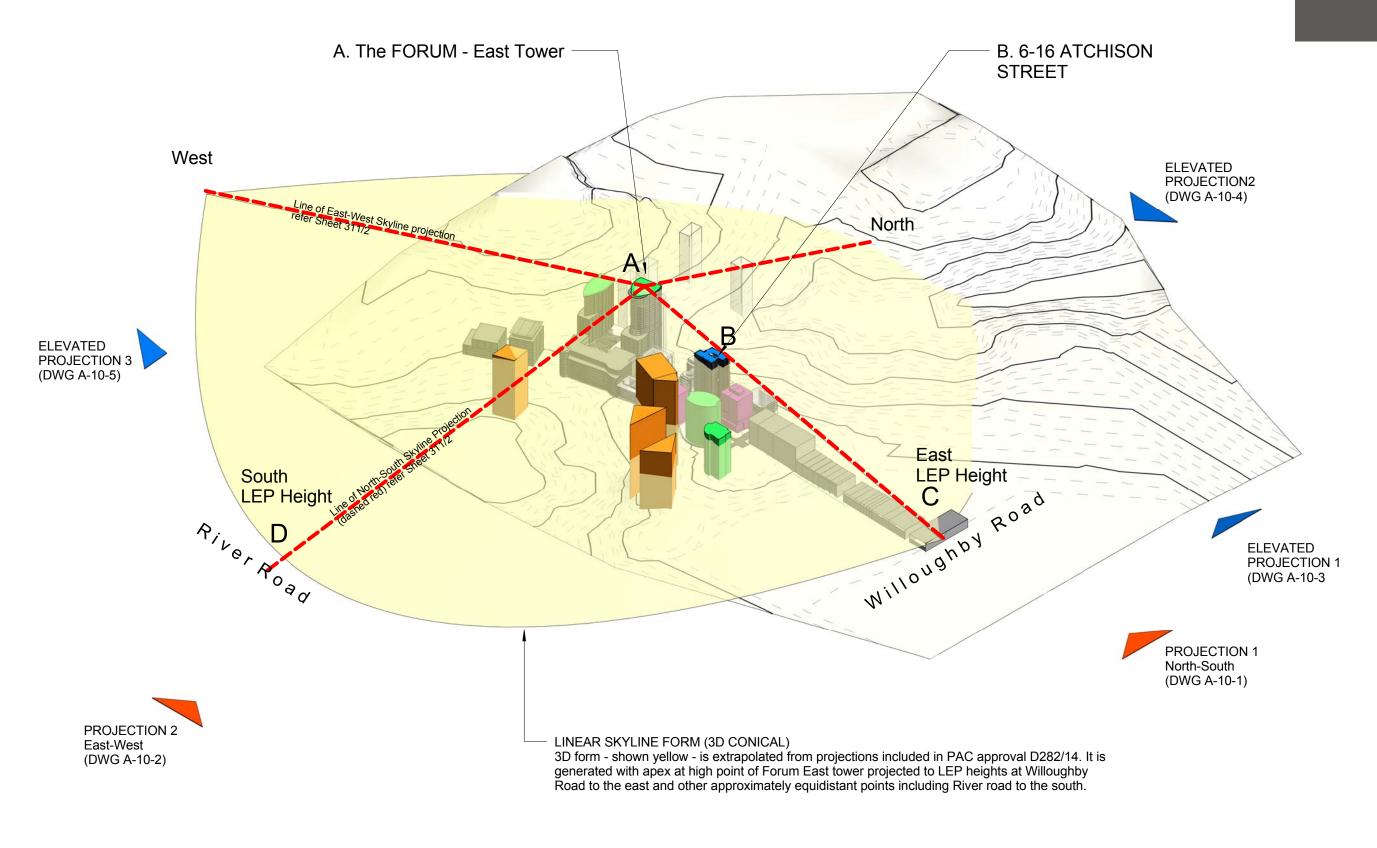

## SKYLINE PROJECTION ANALYSIS

Projection as per PAC approval D282/14

TRUE NORTH

DRAWING TITLE

SKYLINE PROJECTION SH.6

SCALE: 1:2000 @A3 DATE: 14/11/14 Drawing Number
A-10-6