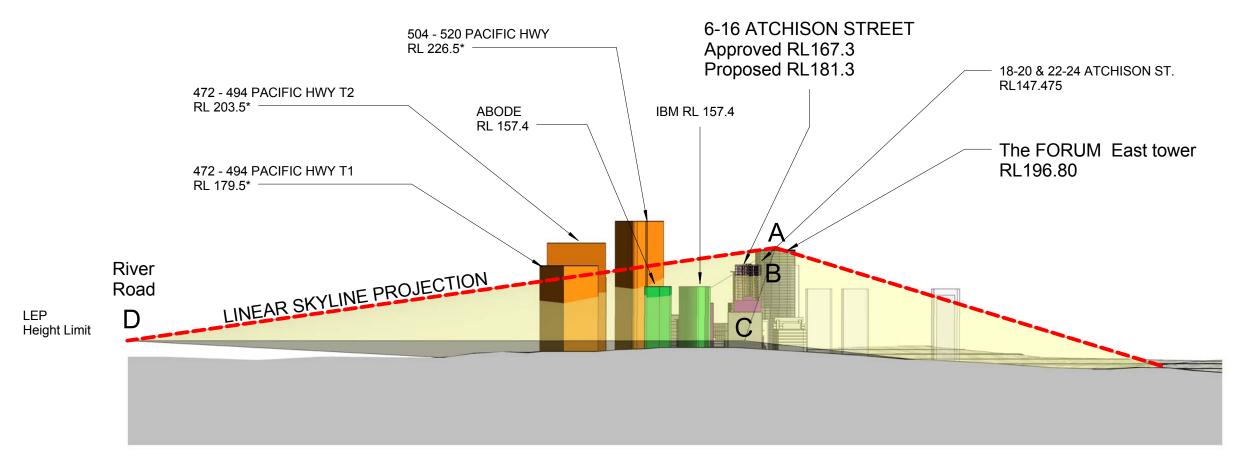

## **PROJECTION 1**

North-South Viewed from East 1:2500 @ A3 Projection as per PAC approval D282/14

\* Planning proposal on exhibition

\*\* Current development application

6-16 ATCHISON ST

Existing Highrise

Planning Proposals or Development Applications under Authority consideration

TRUE NORTH

DRAWING TITLE

**SKYLINE PROJECTION SH.2** 

SCALE : As indicated @A3 Drawing Number DATE: 14/11/14

A-10-2

**SKYLINE PROJECTION SH.3** Drawing Number