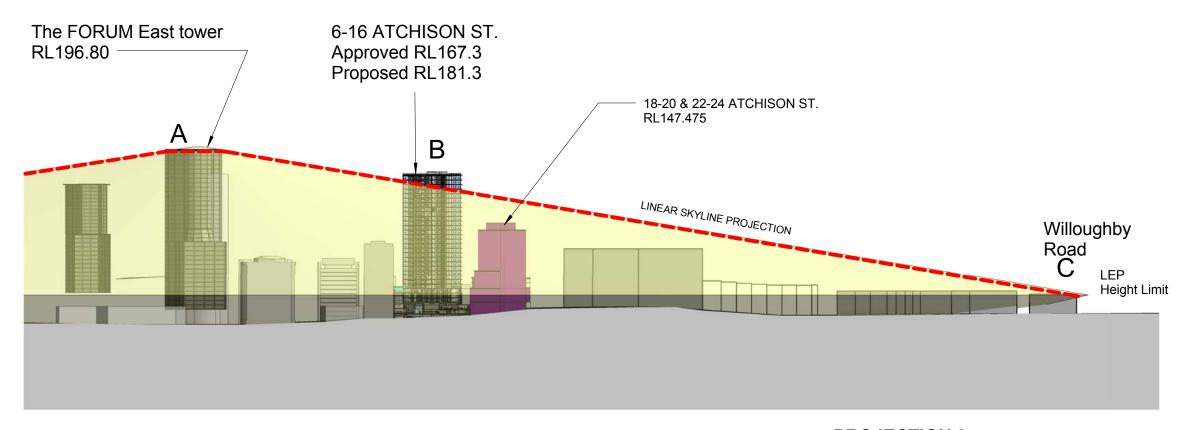

## **PROJECTION 1**

North-South Viewed from East 1:2500 @ A3 Projection as per PAC approval D282/14

\* Planning proposal on exhibition

\*\* Current development application

6-16 ATCHISON ST

Existing Highrise

Planning Proposals or Development Applications under Authority consideration

TRUE NORTH

DRAWING TITLE

**SKYLINE PROJECTION SH.2** 

SCALE : As indicated @A3 Drawing Number DATE: 14/11/14

A-10-2

**SKYLINE PROJECTION SH.3** Drawing Number