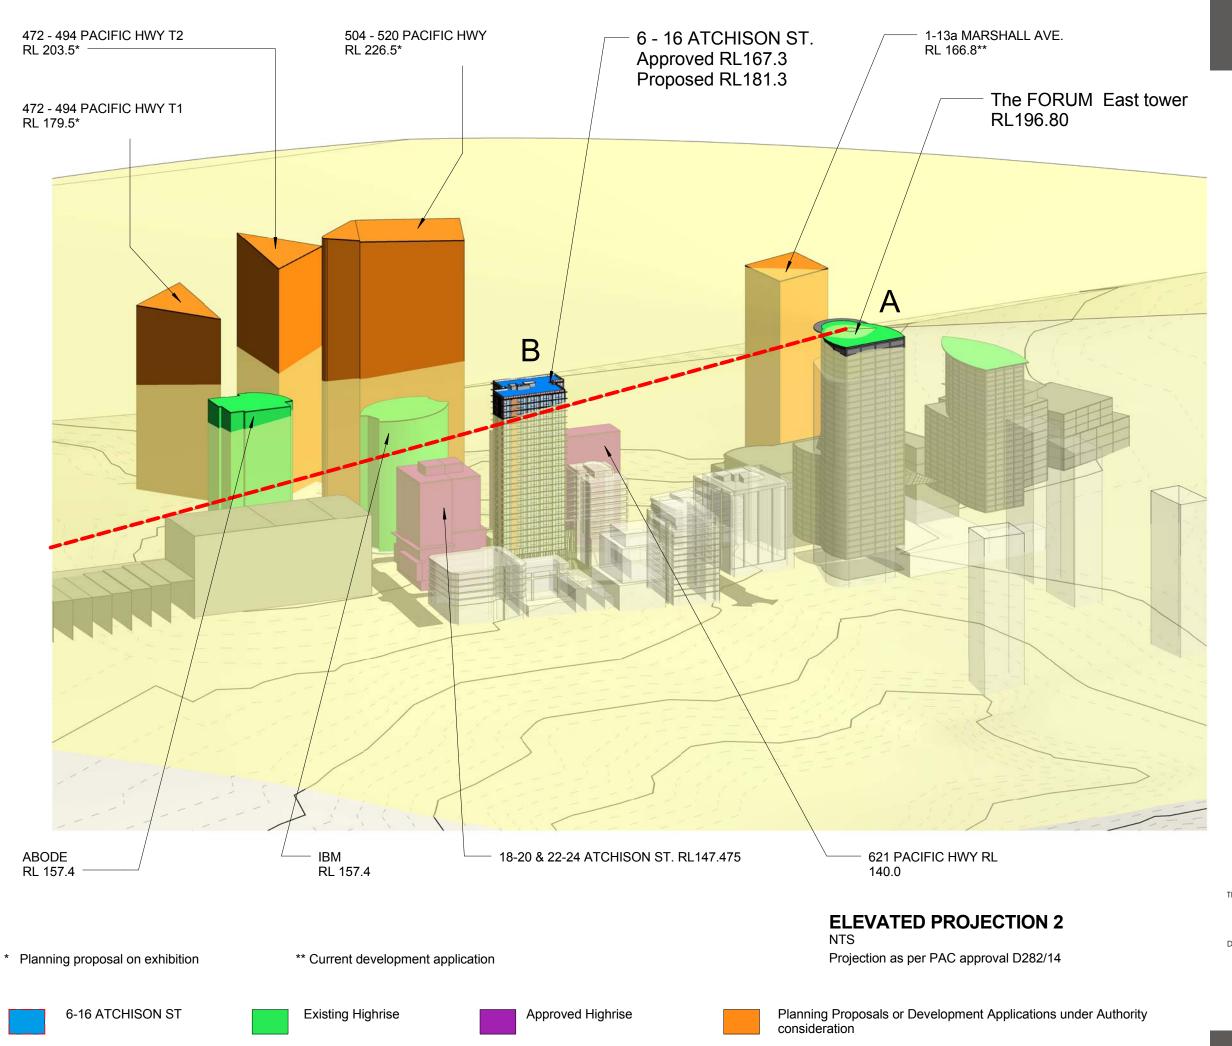

SCALE: 1:2000 @A3 DATE: 14/11/14

A-10-3

6-16 ATCHISON ST

\* Planning proposal on exhibition

**Existing Highrise** 

\*\* Current development application

Approved Highrise

Planning Proposals or Development Applications under Authority consideration

TRUE NORTH

DRAWING TITLE

**SKYLINE PROJECTION SH.4** 

SCALE: 1:2000 @A3 DATE:14/11/14 Drawing Number A-10-4