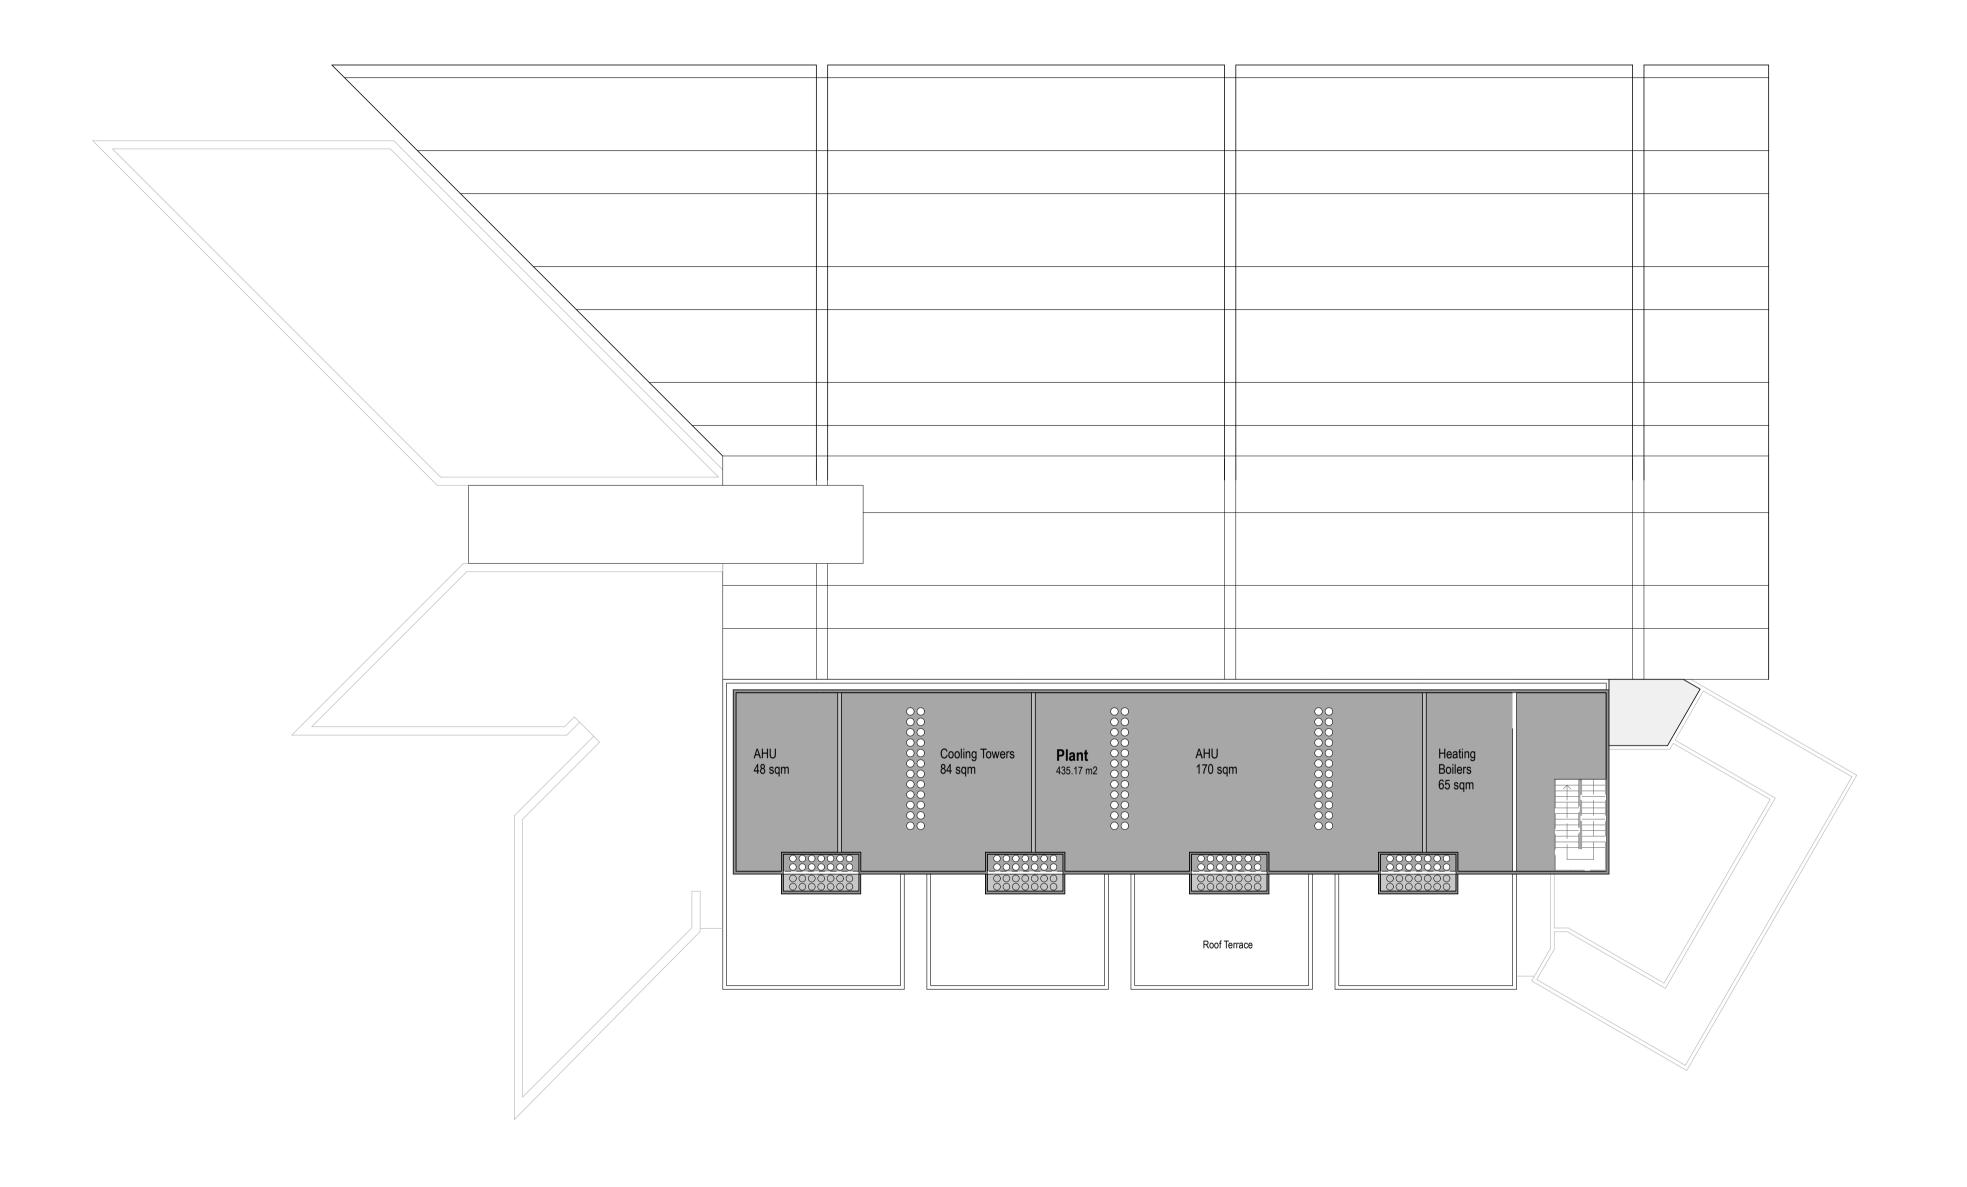

| Floor (Story) | Zone Category | Area   | Briefed Area m2 |
|---------------|---------------|--------|-----------------|
| Level 5 Roof  |               |        |                 |
|               | GFA           | 435 17 | 0.00            |

| Floor (Story) | Zone Category | Room Name                  | Area        | Briefed Area m2 |  |
|---------------|---------------|----------------------------|-------------|-----------------|--|
| Level 5 Roof  |               |                            |             |                 |  |
|               | Plant         | Plant                      | 435.17      | 0.00            |  |
|               | Plant         | Additional Exhausts        | 20.00       | 20.00           |  |
|               | Plant         | Pilot Line Exhaust Fans    | 25.00       | 25.00           |  |
|               | Plant         | Fume Hood Exhaust Fans     | 130.00      | 130.00          |  |
|               | Plant         | Boiler                     | 120.00      | 120.00          |  |
|               | Plant         | Process Cooling            | 50.00       | 50.00           |  |
|               | Plant         | High Efficiency Chillers   | 65.00       | 65.00           |  |
|               | Plant         | Air Cooled Chillers        | 200.00      | 200.00          |  |
|               | Plant         | Photovoltaic Inverter Room | 25.00       | 25.00           |  |
|               | Plant         | Generator                  | 195.00      | 65.00           |  |
|               |               |                            | 1,265.17 m2 | 830.00          |  |