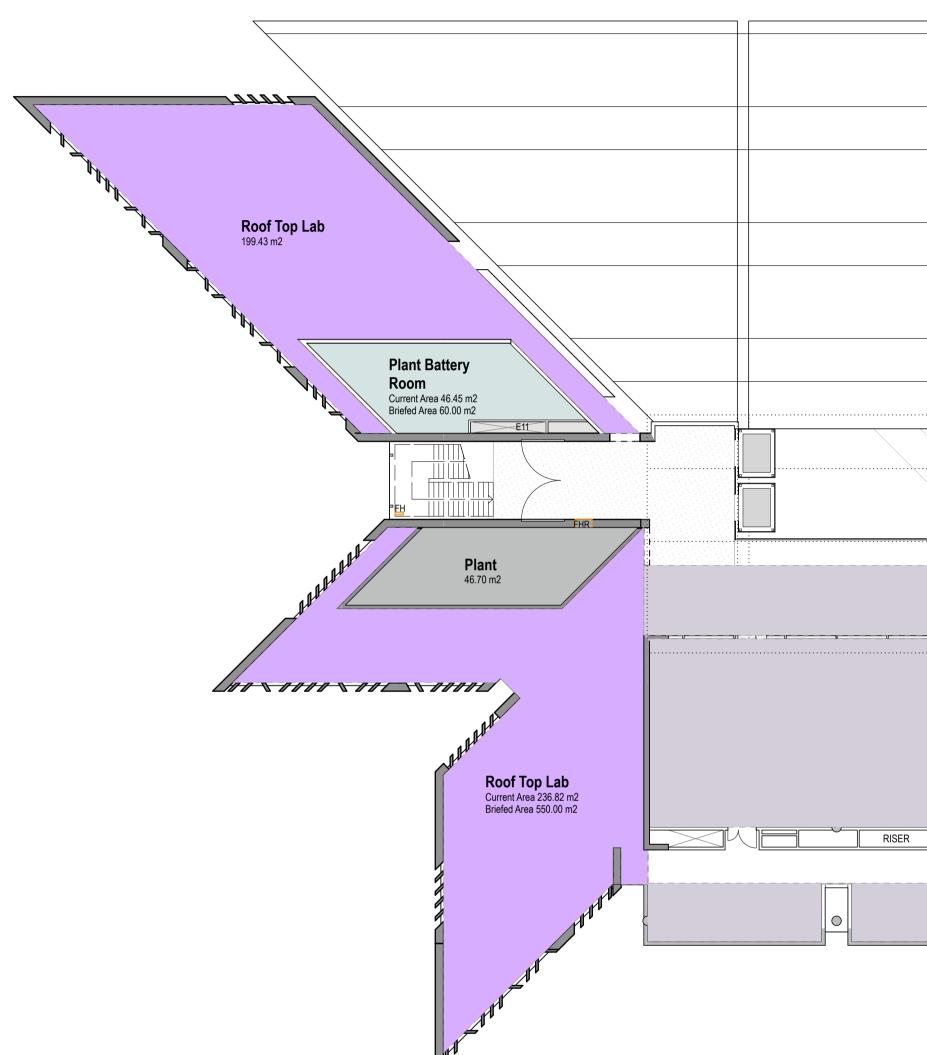

/ Workshop) Storage / Loading)

Plant / WC's

 Floor (Story)
 Zone Category
 Area

 Level 4
 GFA
 1,080.86

| Floor (Story) | Zone Category | Room Name          | Area        | Briefed Area m2 |
|---------------|---------------|--------------------|-------------|-----------------|
| Level 4       |               |                    |             |                 |
|               | Plant         | Plant              | 46.70       | 0.00            |
|               | POOL          | POOL Store         | 28.52       | 24.00           |
|               | Storage       | Plant Battery Room | 46.45       | 60.00           |
|               | POOL          | POOL Dry Lab       | 99.70       | 0.00            |
|               | POOL          | POOL PG Write Up   | 154.63      | 166.00          |
|               | POOL          | POOL Wet Lab       | 400.92      | 375.00          |
|               | Plant         | Air Plant Space    | 98.53       | 58.00           |
|               | Roof Top Lab  | Roof Top Lab       | 236.82      | 550.00          |
|               | Roof Top Lab  | Roof Top Lab       | 199.43      | 0.00            |
|               |               |                    | 1,311.70 m2 | 1233.00         |