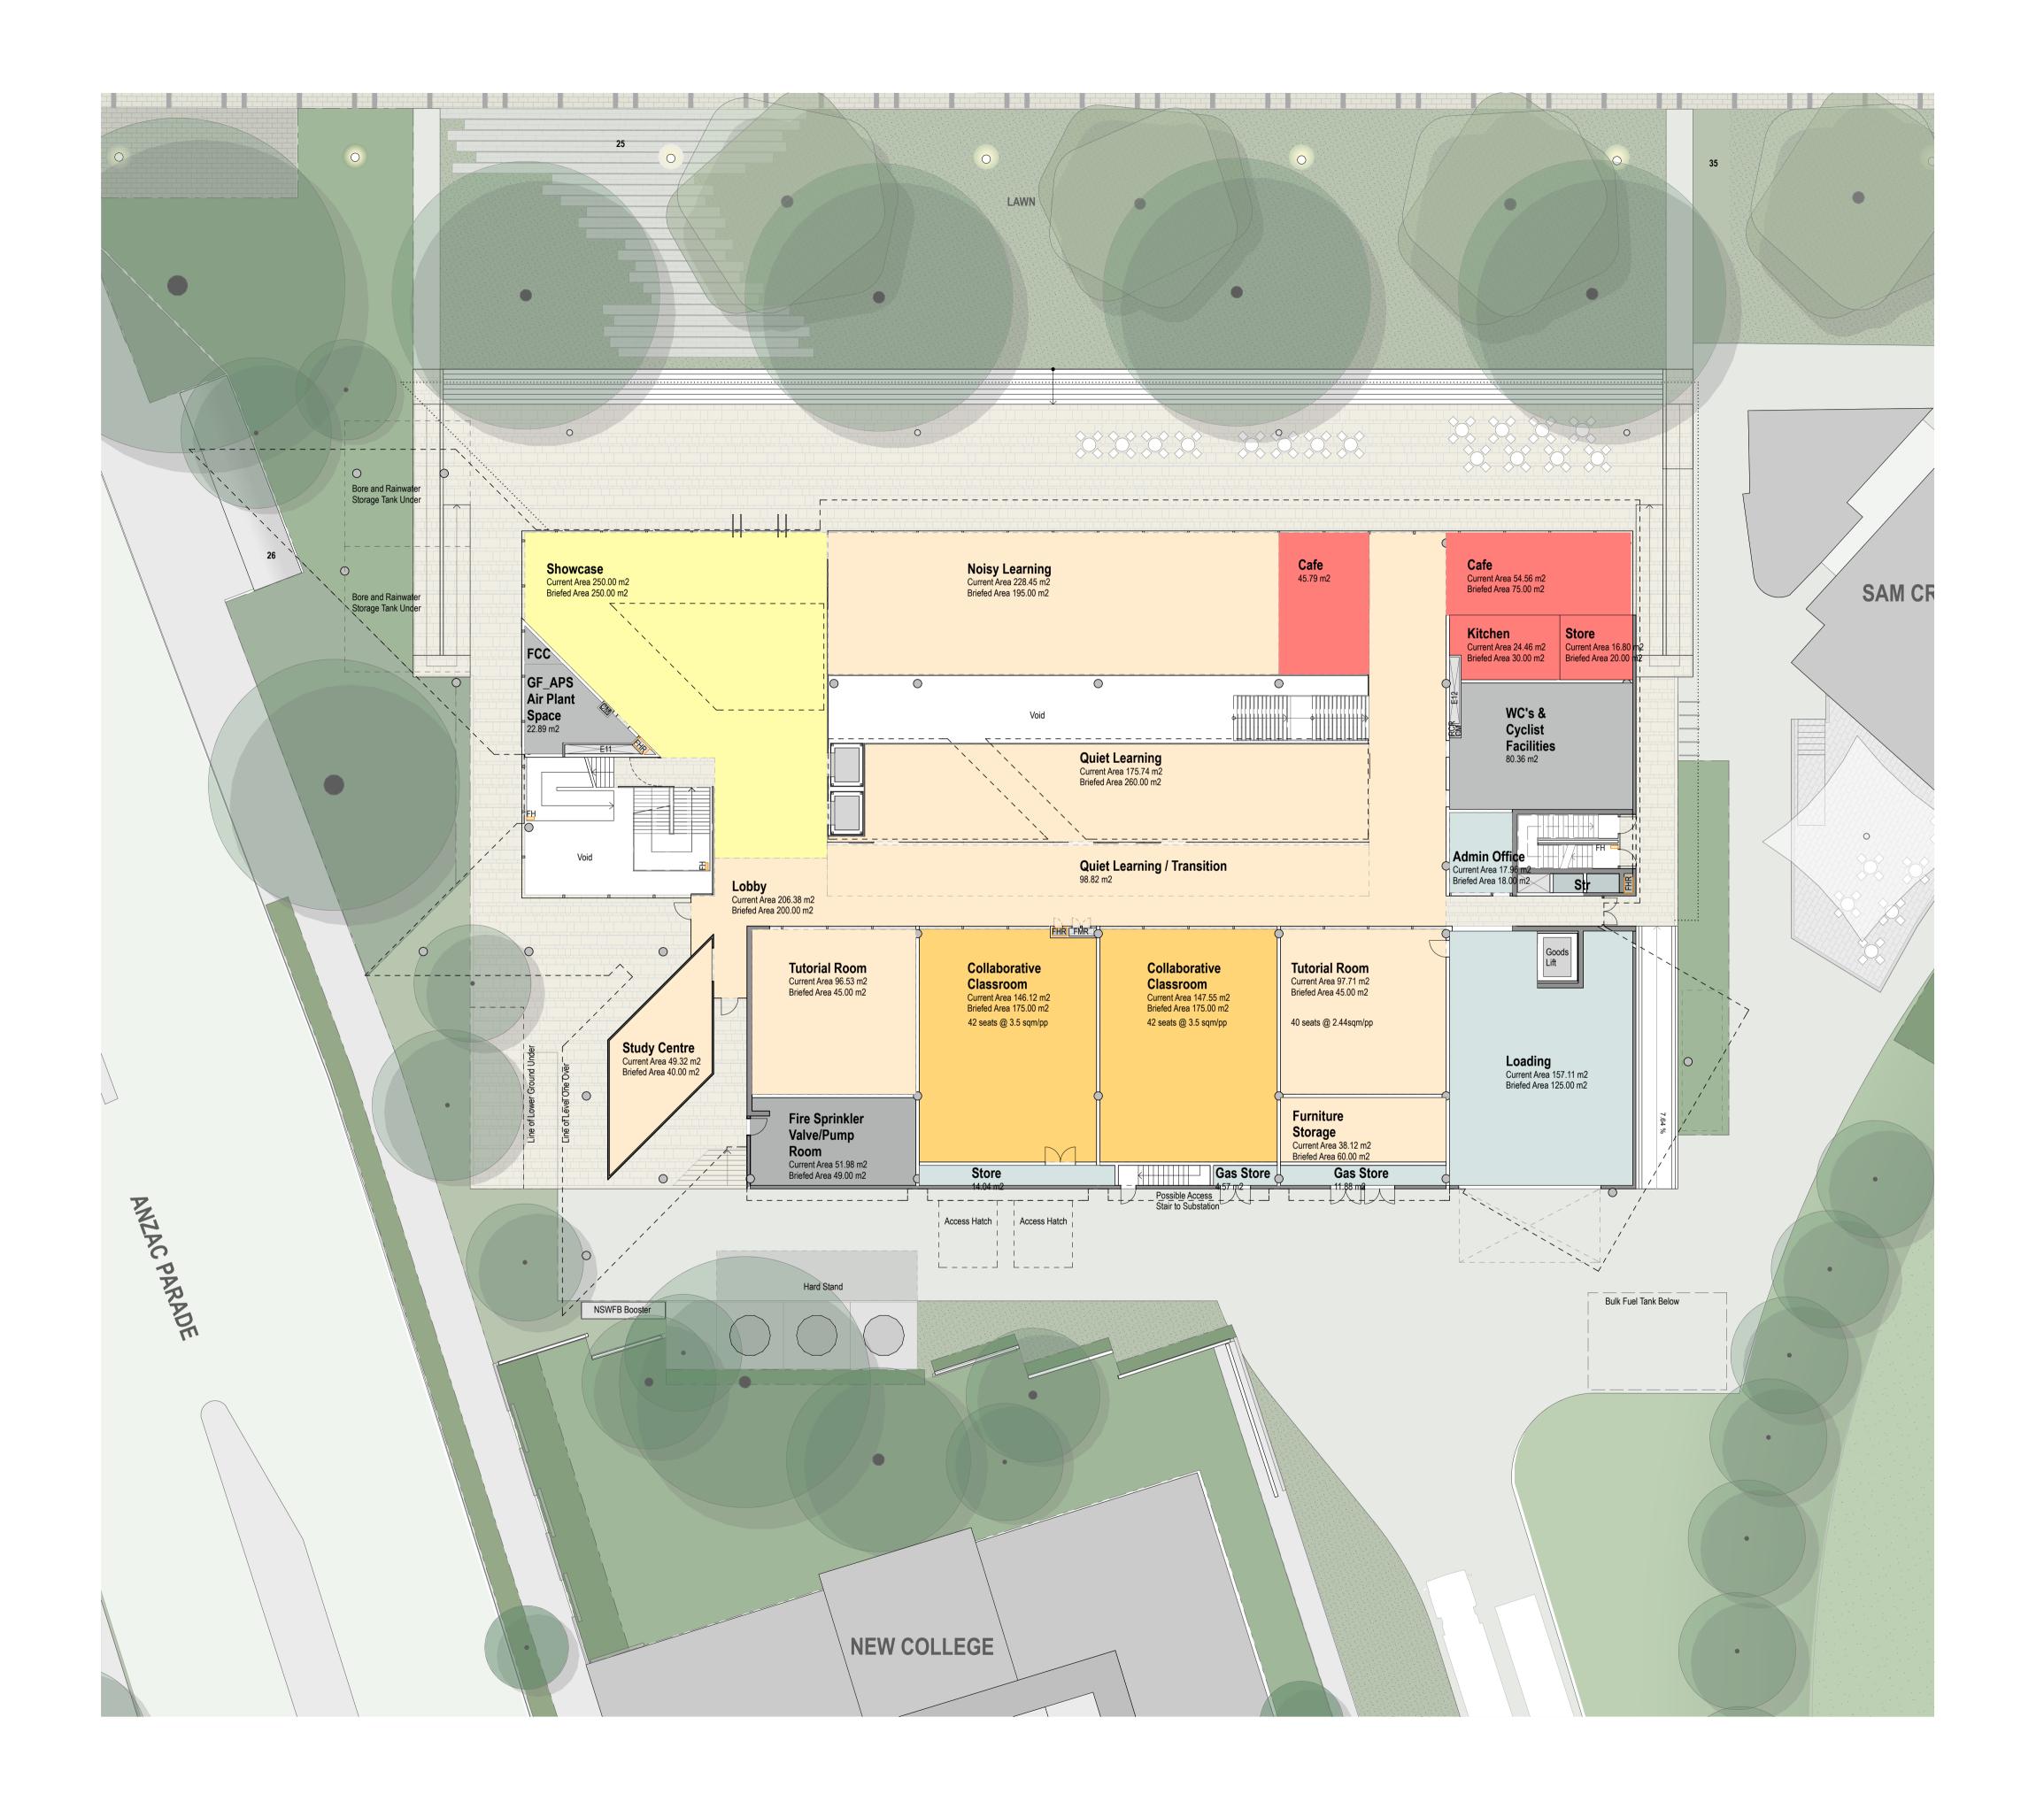

| Floor (Story) | Zone Category | Area     |
|---------------|---------------|----------|
| Ground Level  |               |          |
|               | GFA           | 2,212.74 |

| Floor (Story) | Zone Category     | Room Name                      | Area        | Briefed Area m2 |
|---------------|-------------------|--------------------------------|-------------|-----------------|
| Ground Level  |                   |                                |             |                 |
|               | WC's              | Fire Sprinkler Valve/Pump Room | 51.98       | 49.00           |
|               | Learning Spaces   | Tutorial Room                  | 194.24      | 45.00           |
|               | Plant             | Air Plant Space                | 22.89       | 32.00           |
|               | Teaching Suite    | Collaborative Classroom        | 293.67      | 175.00          |
|               | Showcase Foyer    | Showcase                       | 250.00      | 250.00          |
|               | Learning Spaces   | Furniture Storage              | 38.12       | 60.00           |
|               | DG Store          | Gas Store                      | 16.45       | 0.00            |
|               | Learning Spaces   | Lobby                          | 206.38      | 200.00          |
|               | Storage           | Store                          | 14.04       | 0.00            |
|               | Cafe / Social Hub | Store                          | 16.80       | 20.00           |
|               | WC's              | WC's & Cyclist Facilities      | 80.36       | 0.00            |
|               | Cafe / Social Hub | Kitchen                        | 24.46       | 30.00           |
|               | Learning Spaces   | Noisy Learning                 | 228.45      | 195.00          |
|               | Plant             | Fire Control Centre            | 2.63        | 1.00            |
|               | Learning Spaces   | Quiet Learning / Transition    | 98.82       | 0.00            |
|               | Cafe / Social Hub | Cafe                           | 100.36      | 75.00           |
|               | Learning Spaces   | Quiet Learning                 | 175.74      | 260.00          |
|               | Storage           | Str                            | 4.49        | 0.00            |
|               | Loading           | Admin Office                   | 17.96       | 18.00           |
|               | Learning Spaces   | Study Centre                   | 49.32       | 40.00           |
|               | Loading           | Loading                        | 157.11      | 125.00          |
|               |                   |                                | 2,044.26 m2 | 1870.00         |