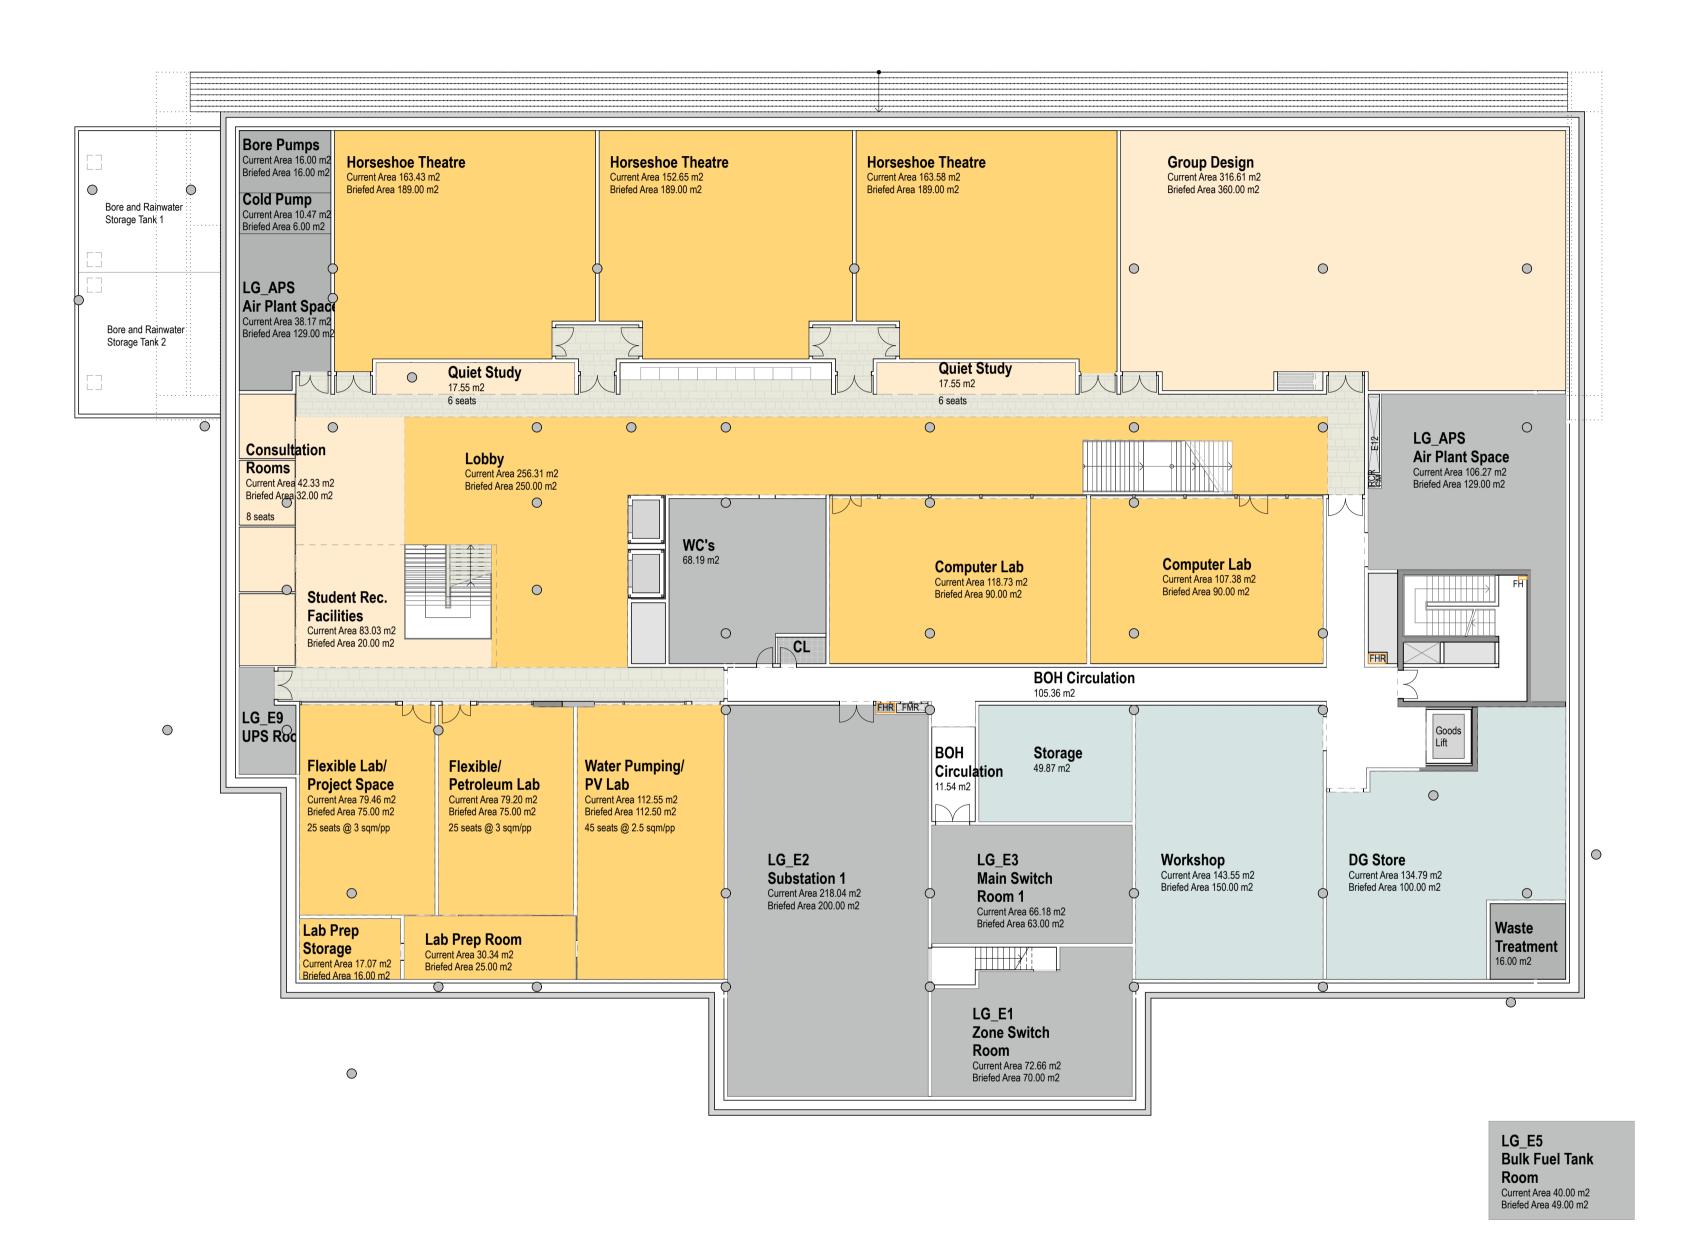

Floor (Story) Lower Ground

Area

3,249.94

| loor (Story) | Zone Category   | Room Name                   | Area        | Briefed Area m2 |
|--------------|-----------------|-----------------------------|-------------|-----------------|
| Lower Ground |                 |                             |             |                 |
|              | Circulation     | BOH Circulation             | 116.89      | 0.00            |
|              | Teaching Suite  | Horseshoe Theatre           | 479.66      | 189.00          |
|              | Plant           | Bore Pumps                  | 16.00       | 16.00           |
|              | Plant           | Air Plant Space             | 144.43      | 129.00          |
|              | Plant           | Cold Pump                   | 10.47       | 6.00            |
|              | Learning Spaces | Quiet Study                 | 35.10       | 0.00            |
|              | Learning Spaces | Group Design                | 316.61      | 360.00          |
|              | Teaching Suite  | Water Pumping/ PV Lab       | 112.55      | 112.50          |
|              | Teaching Suite  | Flexible/ Petroleum Lab     | 79.20       | 75.00           |
|              | Teaching Suite  | Flexible Lab/ Project Space | 79.46       | 75.00           |
|              | Teaching Suite  | Lab Prep Storage            | 17.07       | 16.00           |
|              | Teaching Suite  | Lab Prep Room               | 30.34       | 25.00           |
|              | Plant           | Bulk Fuel Tank Room         | 40.00       | 49.00           |
|              | Learning Spaces | Consultation Rooms          | 42.33       | 32.00           |
|              | Plant           | Substation 1                | 218.04      | 200.00          |
|              | Learning Spaces | Student Rec. Facilities     | 83.03       | 20.00           |
|              | Teaching Suite  | Computer Lab                | 226.11      | 90.00           |
|              | Plant           | Main Switch Room 1          | 66.18       | 63.00           |
|              | Plant           | Zone Switch Room            | 72.66       | 70.00           |
|              | Storage         | Storage                     | 49.87       | 220.00          |
|              | Workshop        | Workshop                    | 143.55      | 150.00          |
|              | Plant           | UPS Room                    | 14.65       | 0.00            |
|              | WC's            | WC's                        | 68.19       | 0.00            |
|              | Plant           | Waste Treatment             | 16.00       | 16.00           |
|              | DG Store        | DG Store                    | 134.79      | 100.00          |
|              | WC's            | CL                          | 3.59        | 0.00            |
|              | Teaching Suite  | Lobby                       | 256.31      | 250.00          |
|              |                 |                             | 2,873.10 m2 | 2860.50         |