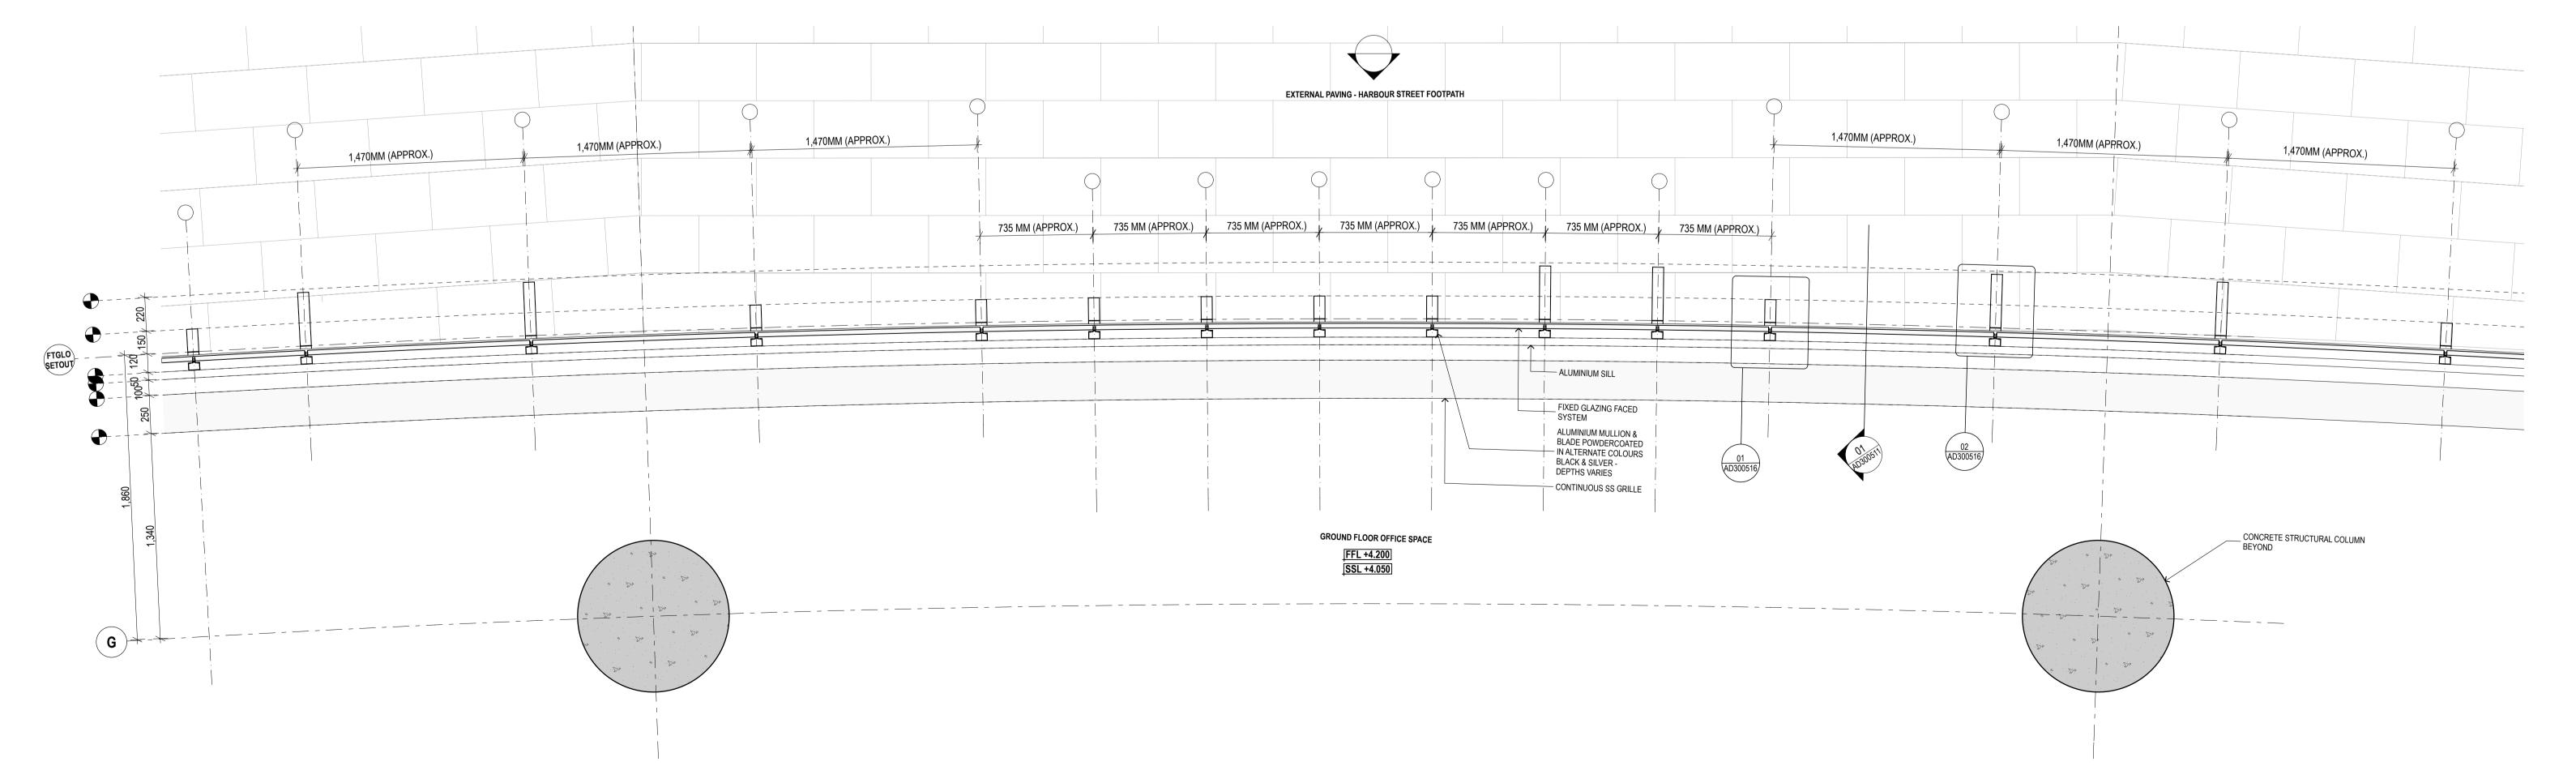

SK1 Skirting Type 1 (etc)
SS Stainless Steel
SSA Stainless Steel Angle
SSL Structural Slab Level SSH Stainless Steel Handrail SSS Stainless Steel, Satin Finish

1470MM (APPROX.) RL +8.90
LEVEL 1 FINISHED FLOOR LEVEL RL +8.25 \_\_\_\_\_ FINISHED CEILING SOFFIT LEVEL (EXTERNAL) FRAMELESS ARCHITECTURAL ALUMINIUM LOUVRES POWDERCOATED IN SELECTED COLOUR FINISHED BLKH LEVEL RL +7550 ALUMINIUM MULLION & BLADE POWDERCOATED IN ALTERNATE COLOURS BLACK & SILVER TO FACADE FINISHES SCHEDULE - DEPTH VARIES FTGLO-VP-G1 AL SILL

PLAN GROUND FLOOR OFFICE SPACE TYPICAL BAY DETAIL PLAN
1:20

LEND LEASE DEVELOPMENT
30 The Bond, 30 Hickson Road
Millers Point NSW 2000 Australia
T +61 2 9236 6111
F +61 2 9237 5051
W www.lendlease.com.au W www.lendlease.com.au SYDNEY
Level 5 MCA, 140 George Street
Sydney NSW 2000 Australia
T +61 2 9251 7077
F +61 2 9251 7072
E fjmt@fjmt.com.au
W www.fjmt.com.au PROJECT DARLING WALK **BOVIS LEND LEASE** GROUND FLOOR OFFICE SPACE FACADE FACADE TYPE FTGLO TYPICAL PLAN ELEVATION SCALE 1:20 DRAWN PROJECT CODE DATE 08/12/2010 APPROVED JR LL/DW AD300510-00