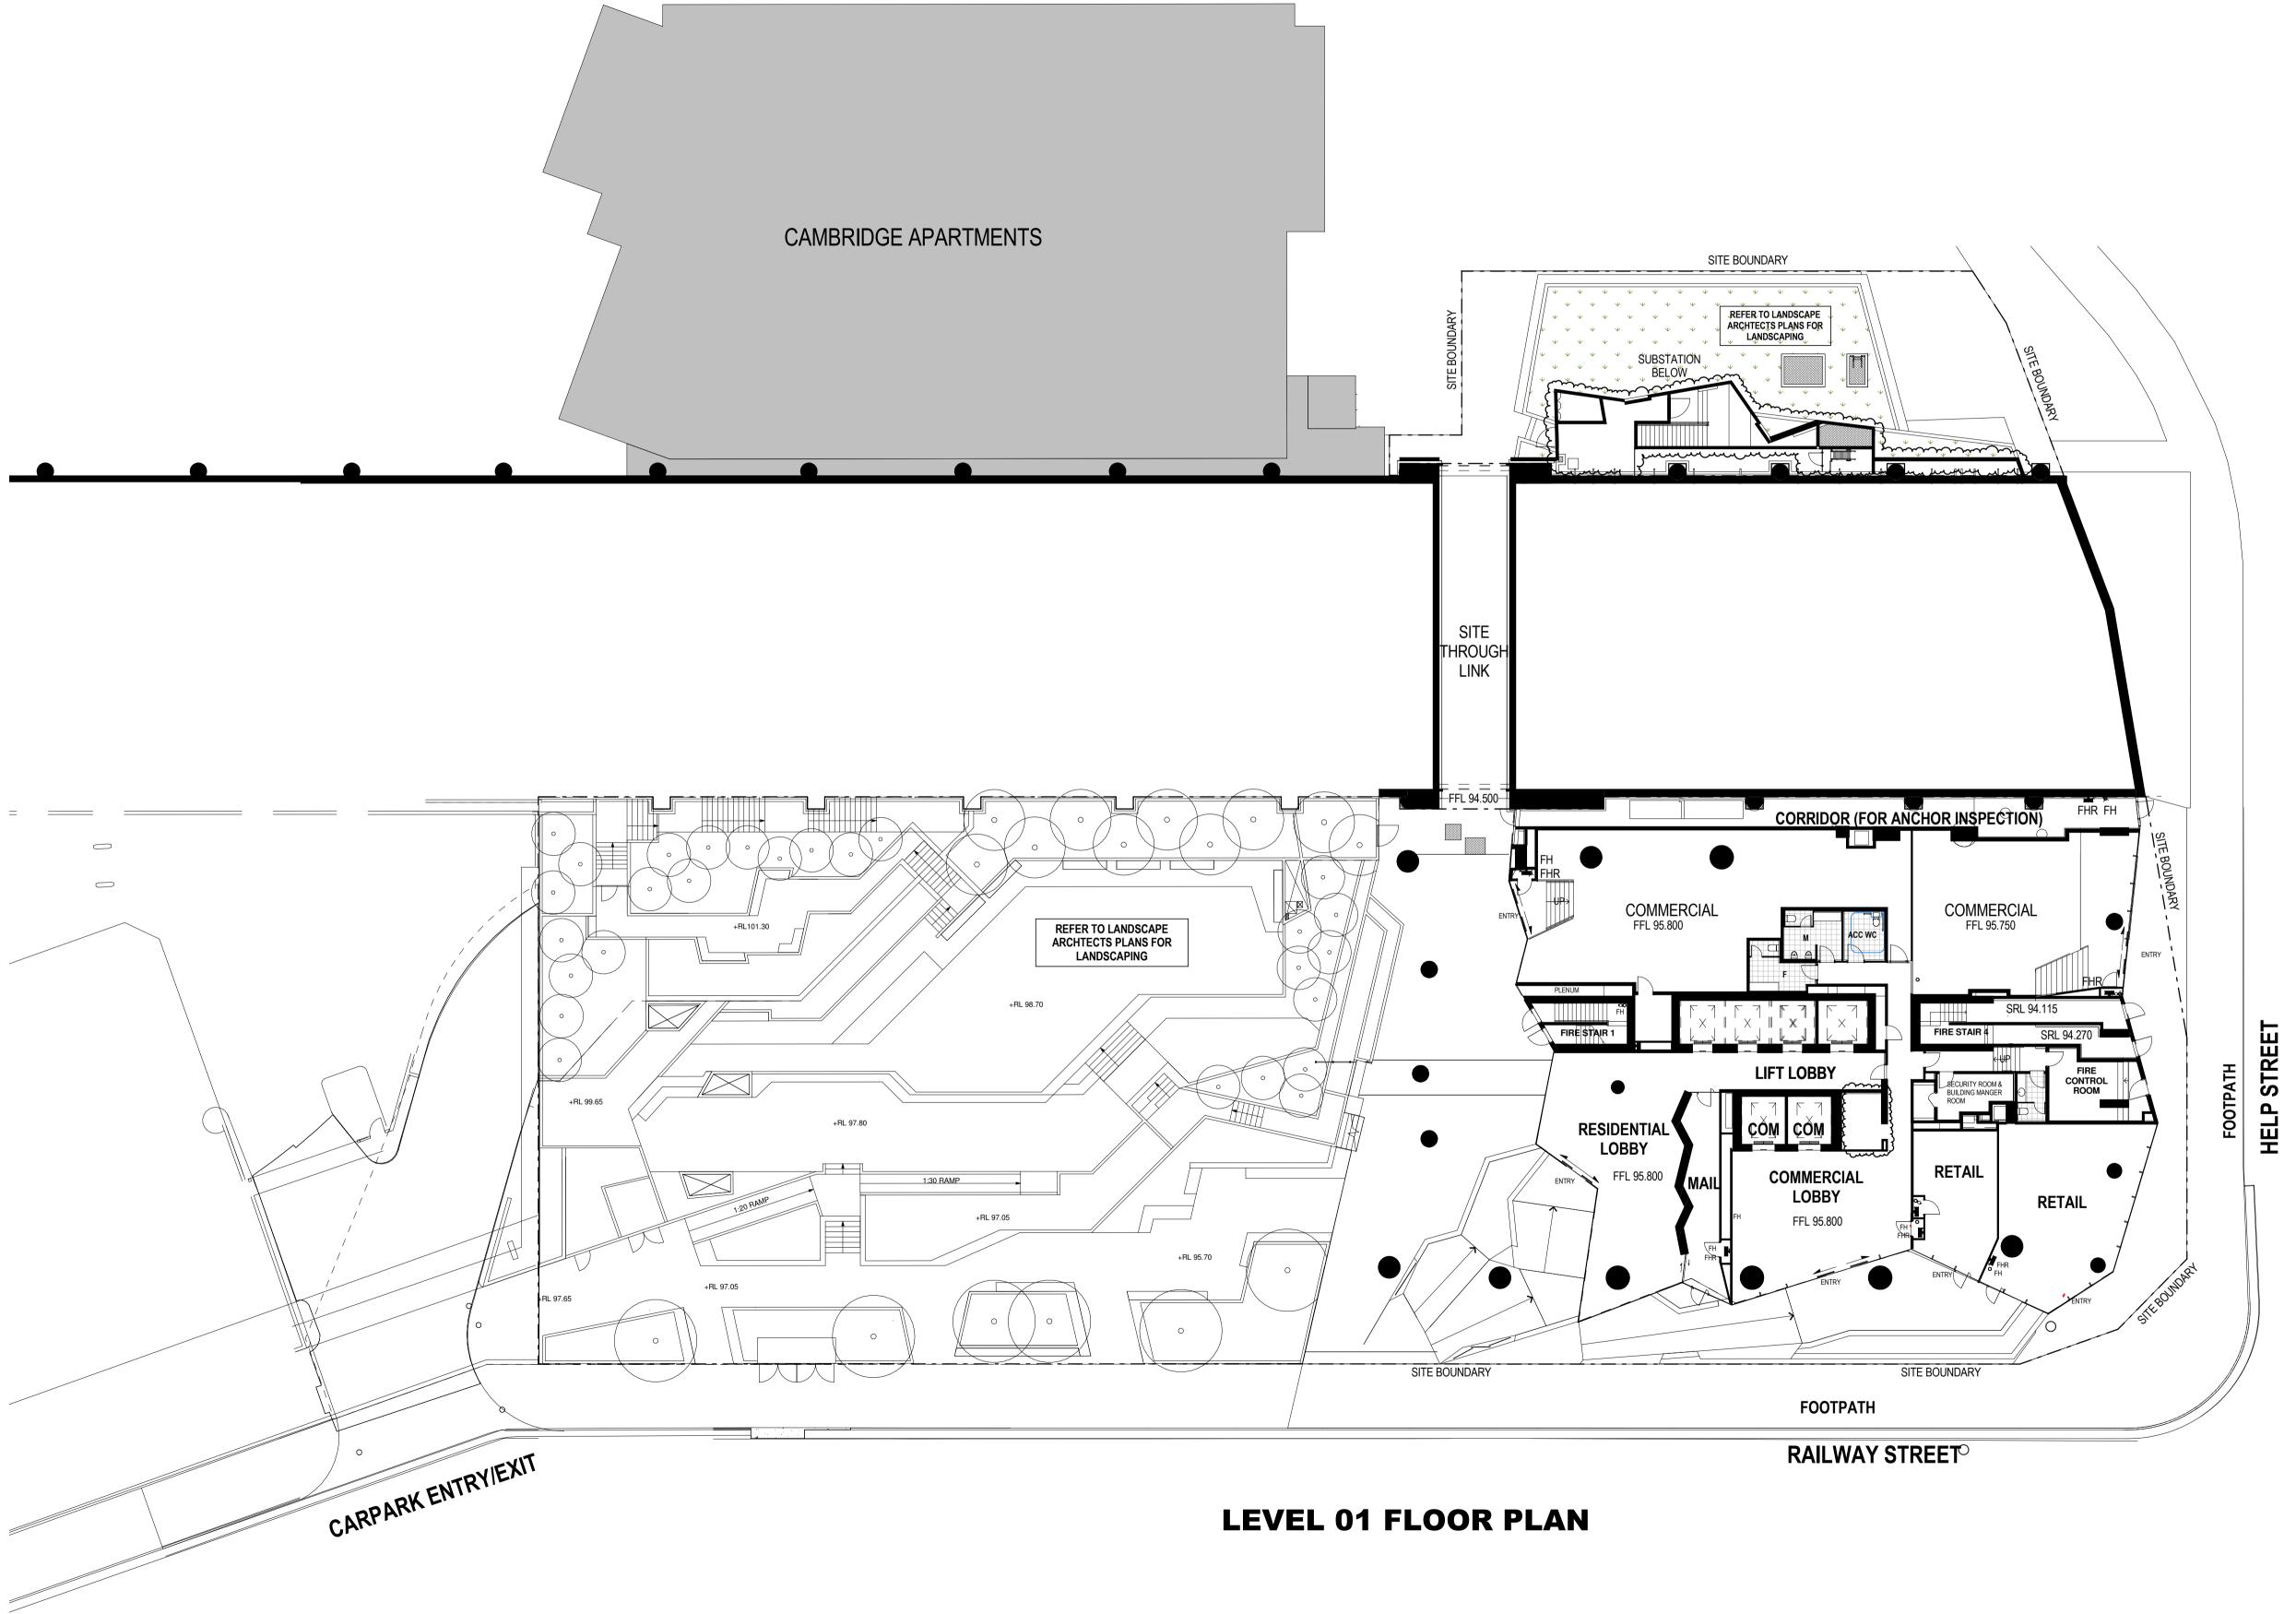

project: 7 Railway Street, Chastwood

architect: Mirvac Design



Copyright of the design and other information shown here is owned by hpa pty. Itd. Reproduction or use of the design by any party for any purpose is expressly forbidden without the written permission of hpa pty. Itd.

 1. DESIGN RESOLUTION

 1.1 The drawings represent general architectural intent for the purpose of

this development application only. 1.2 The internal layout is shown indicatively and is subject to further

design development. 1.3 The dimensions shown are general only and are subject to further

design resolution.

1.4 Location of car park entry point is general only and will be confirmed and dimensioned at later stage.

1.5 The size and position of louvre sun screens is indicative and shown

in open and c