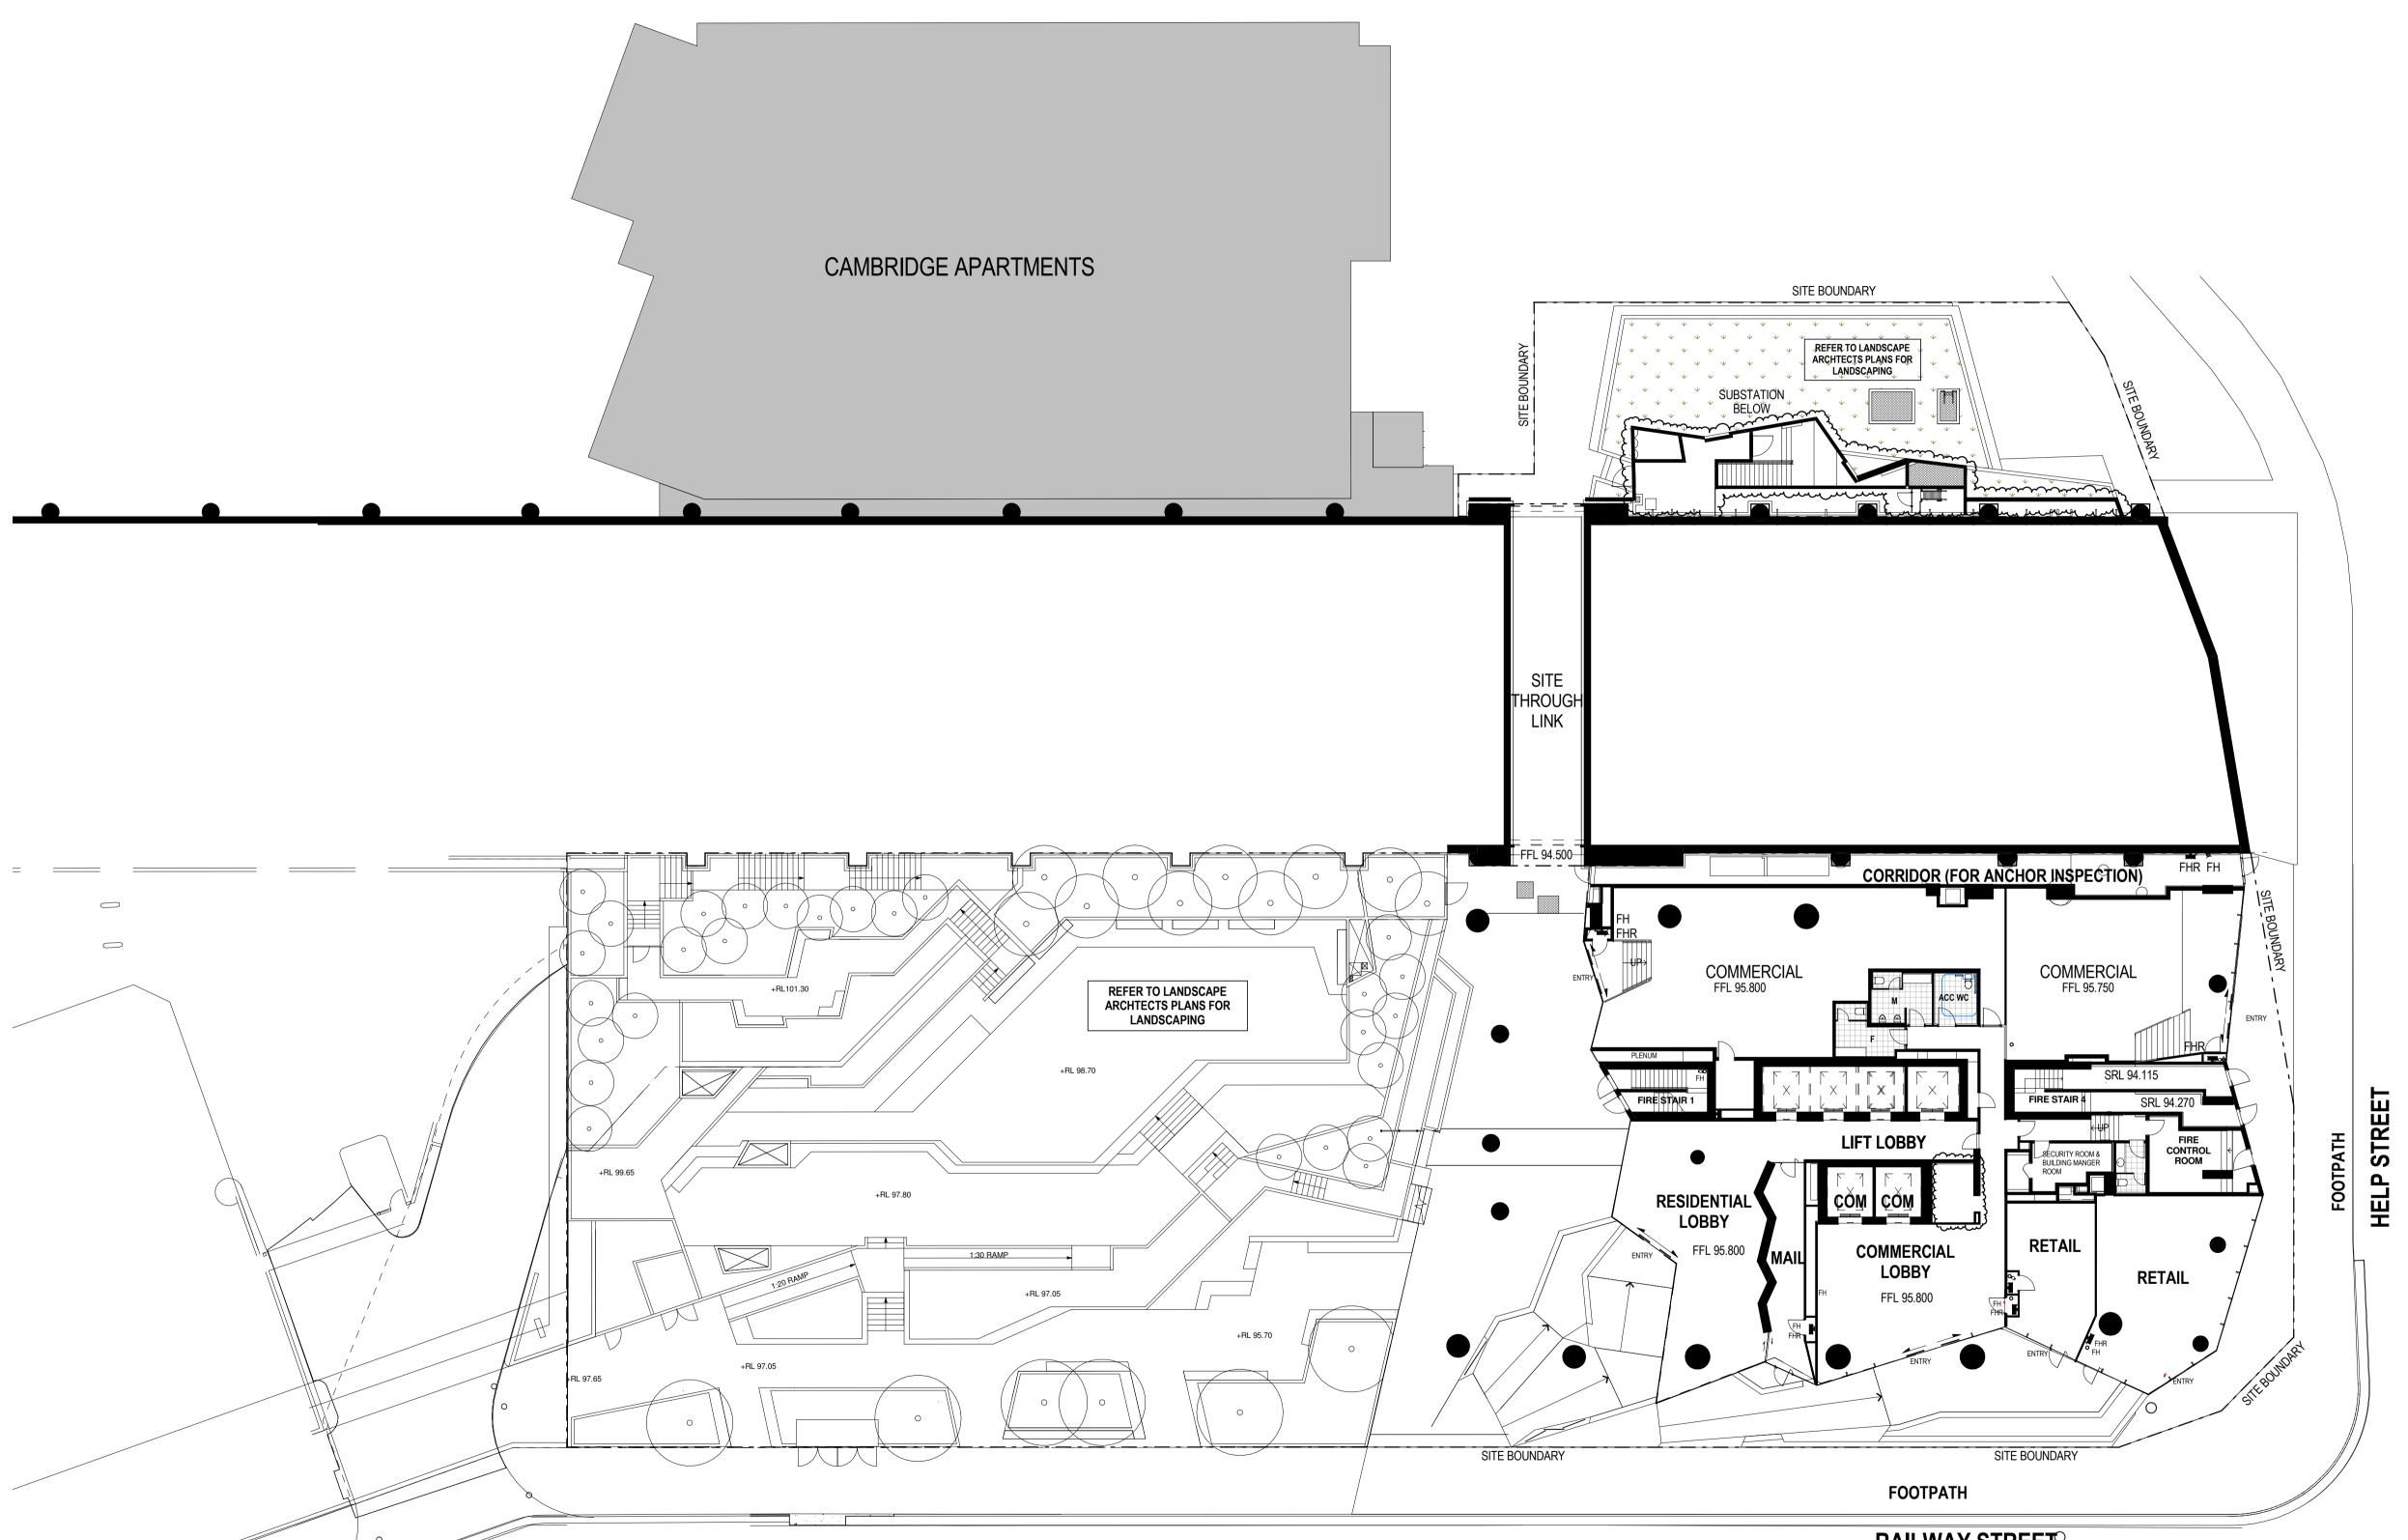

project: 7 Railway Street, Chastwood

architect: Mirvac Design



Copyright of the design and other information shown here is owned by hpa pty. Itd. Reproduction or use of the design by any party for any purpose is expressly forbidden without the written permission of hpa pty. Itd.

 1. DESIGN RESOLUTION

 1.1 The drawings represent general architectural intent for the purpose of

this development application only. 1.2 The internal layout is shown indicatively and is subject to further

design development. 1.3 The dimensions shown are general only and are subject to further

design resolution.

1.4 Location of car park entry point is general only and will be confirmed and dimensioned at later stage.

1.5 The size and position of louvre sun screens is indicative and shown

in open and clo