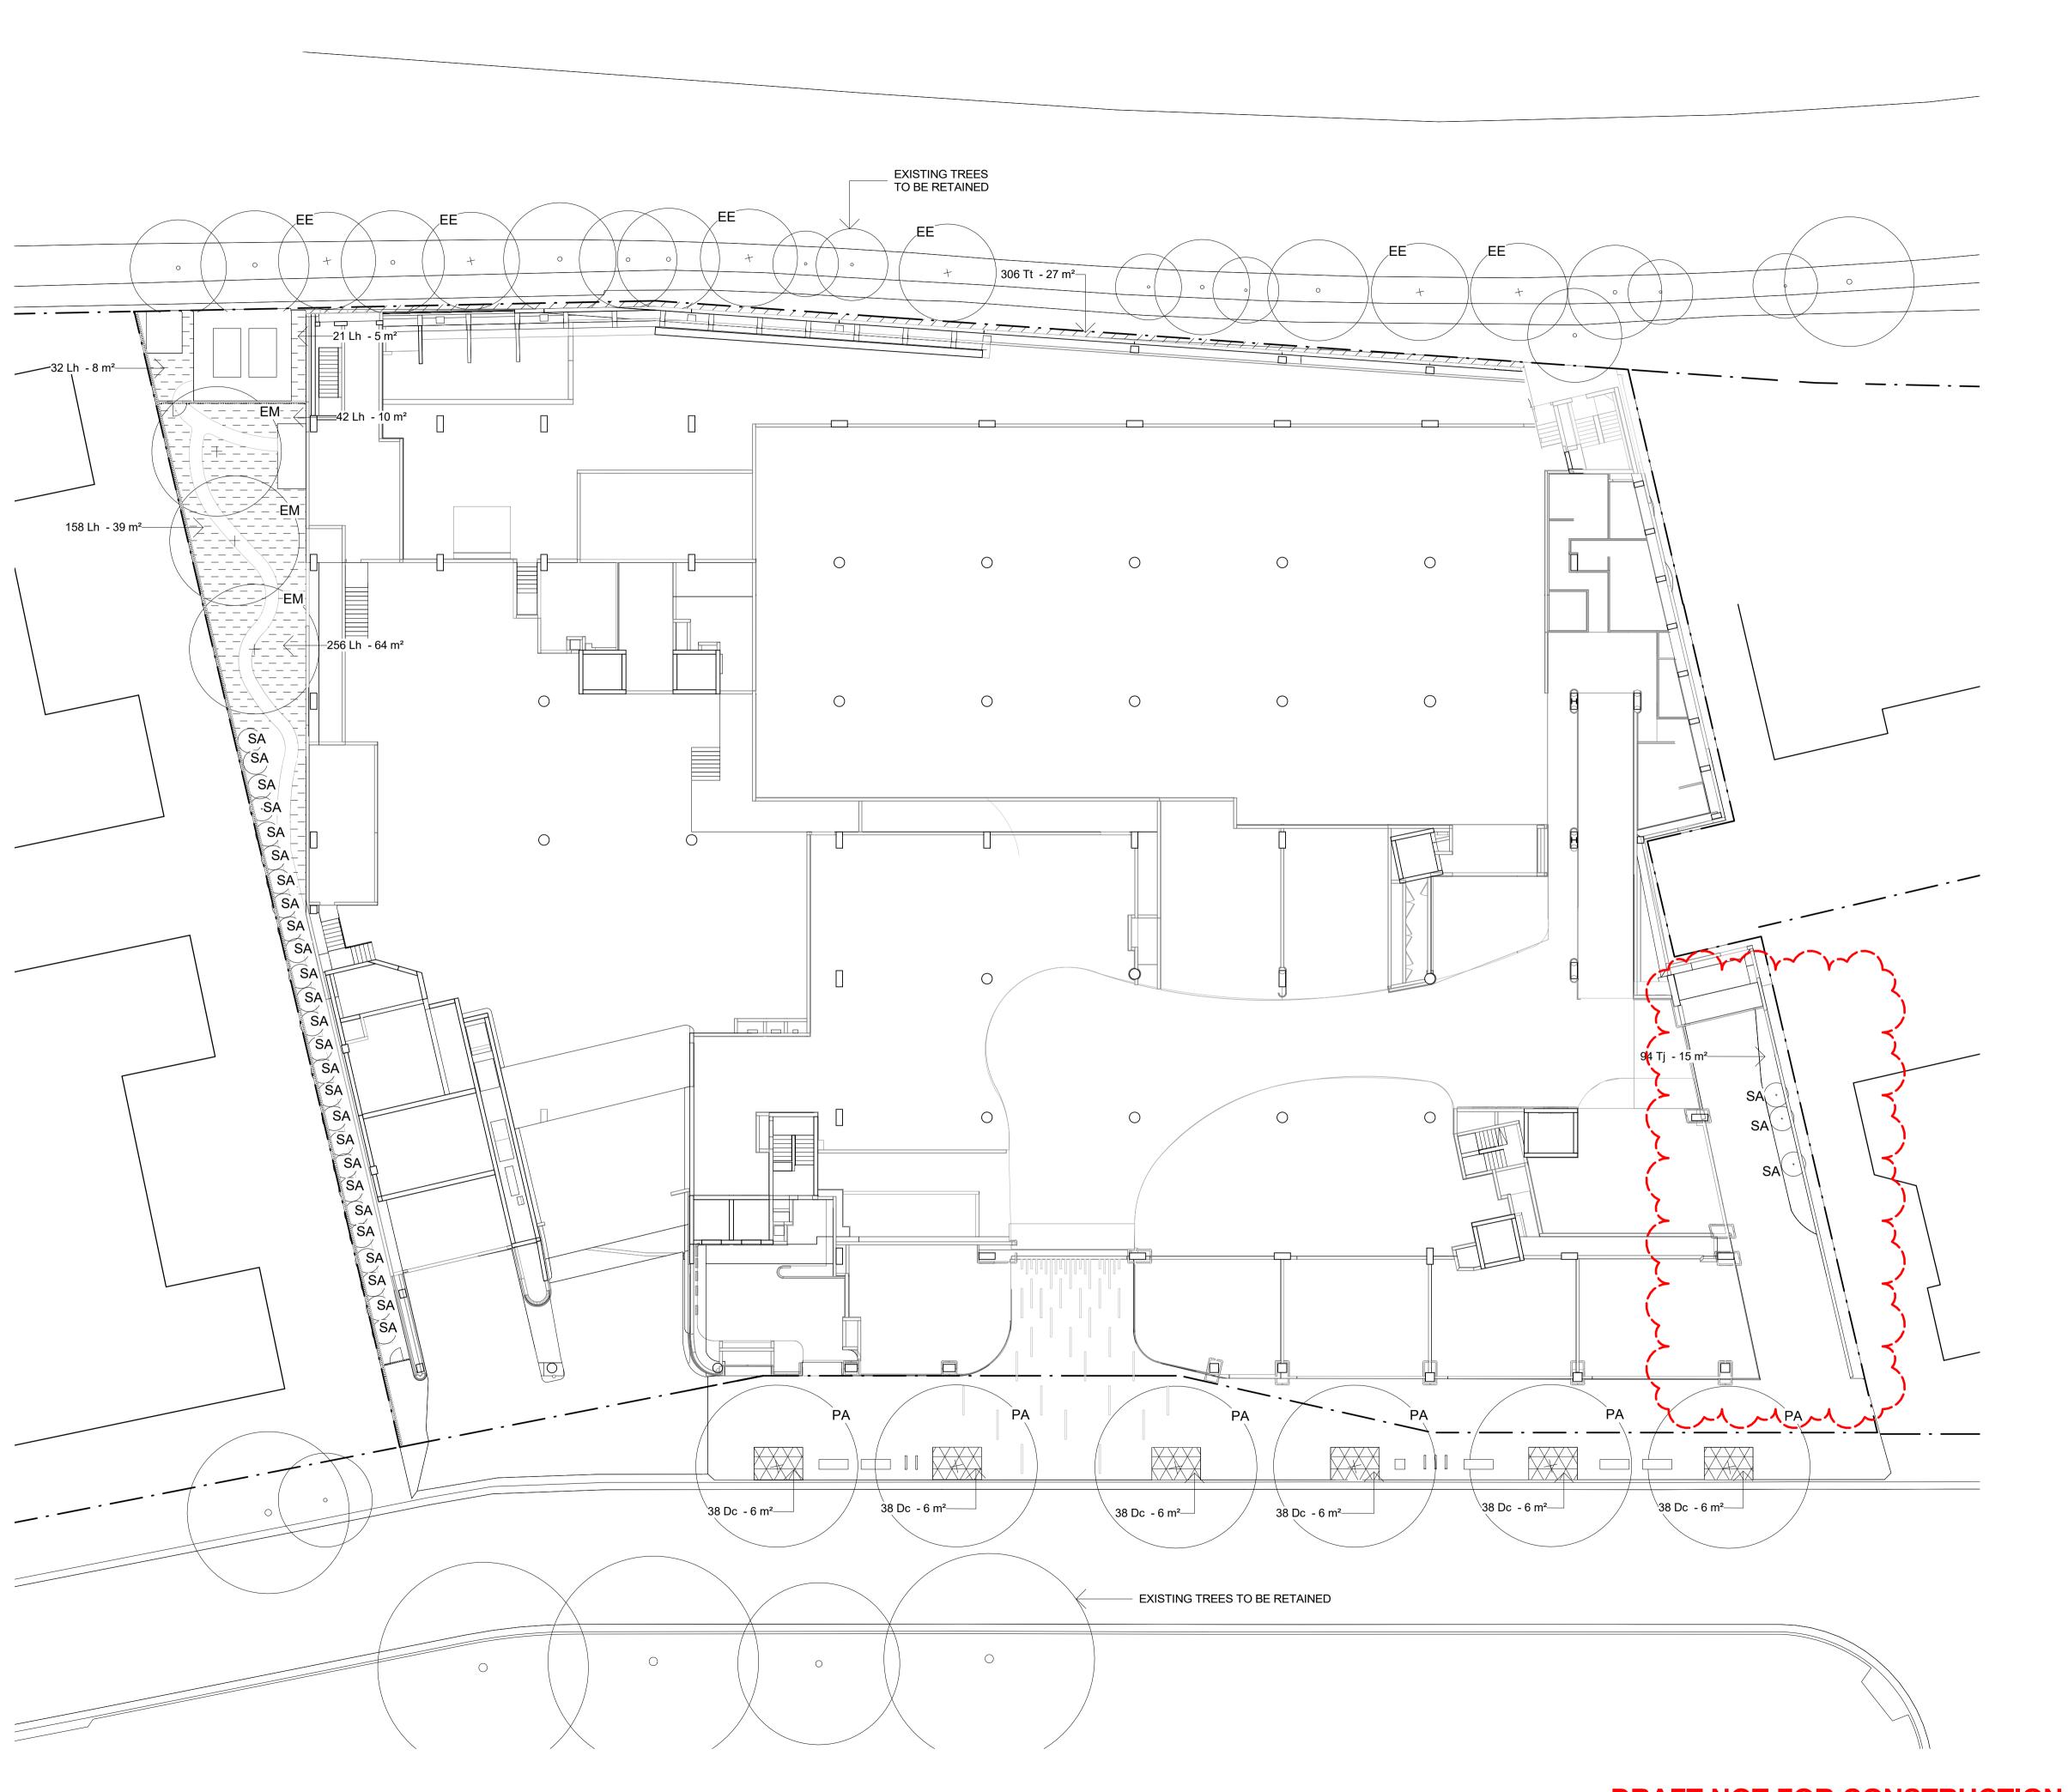

EASTLAKES TOWN CENTRE -NORTH SITE

Drawing Title

**PLANTING PLAN - PUBLIC DOMAIN** 

Drawing Status

FOR APPROVAL

Plot Date 03/06/19 9:47:20 AM

1602 S75W-L-500

DRAFT NOT FOR CONSTRUCTION

- GENERAL NOTES

  1. THIS DRAWING IS COPYRIGHT AND IS THE PROPERTY OF TURF DESIGN STUDIO AND

  2. MUST NOT BE USED WITHOUT PERMISSION.
  THIS DRAWING IS AN UNCONTROLLED COPY UNLESS STAMPED WITH STATUS THE CONTRACTOR MUST VERIFY ALL DIMENSIONS AND LEVELS ON SITE AS THIS IS
  3. NOT A SHOP DRAWING.
  THE CONTRACTOR MUST REFER ANY DISCREPANCIES TO THE SUPERINTENDENTS
  4. REPRESENTATIVE BEFORE PROCEEDING WITH THE WORK.
  THE CONTRACTOR MUST NOT SCALE FROM THESE DRAWINGS. USE NOMINATED
  5. DIMENSIONS AND LEVELS.
  THIS DRAWING MUST BE READ IN CONJUNCTION WITH THE TOTAL CONTRACT
  6. PACKAGE INCLUDING DRAWINGS AND SPECIFICATIONS OF ALL CONSULTANTS.
  IF THE CONTRACTOR INTENDS TO UNDERTAKE ANY EXCAVATION WORK, IT IS THE CONTRACTORS RESPONSIBILITY TO CONTACT 1100 DIAL BEFORE YOU DIG OR WWW.1100.COM.AU

SURVEY INFORMATION

TURF DESIGN STUDIO DO NOT WARRANT THE ACCURACY OF SURVEY INFORMATION.

<u>LEGEND</u>

REFER TO L-530 FOR ABBREVIATION

AR MC

Drawn Checked

**Turf Design Studio**: P.O Box 419 Cronulla NSW 2230, 95 Kingsway, Cronulla 2230 Phone (+61 2) 9527 3380, Fax (+61 2) 9527 2307 Email: sydney@turfdesign.com