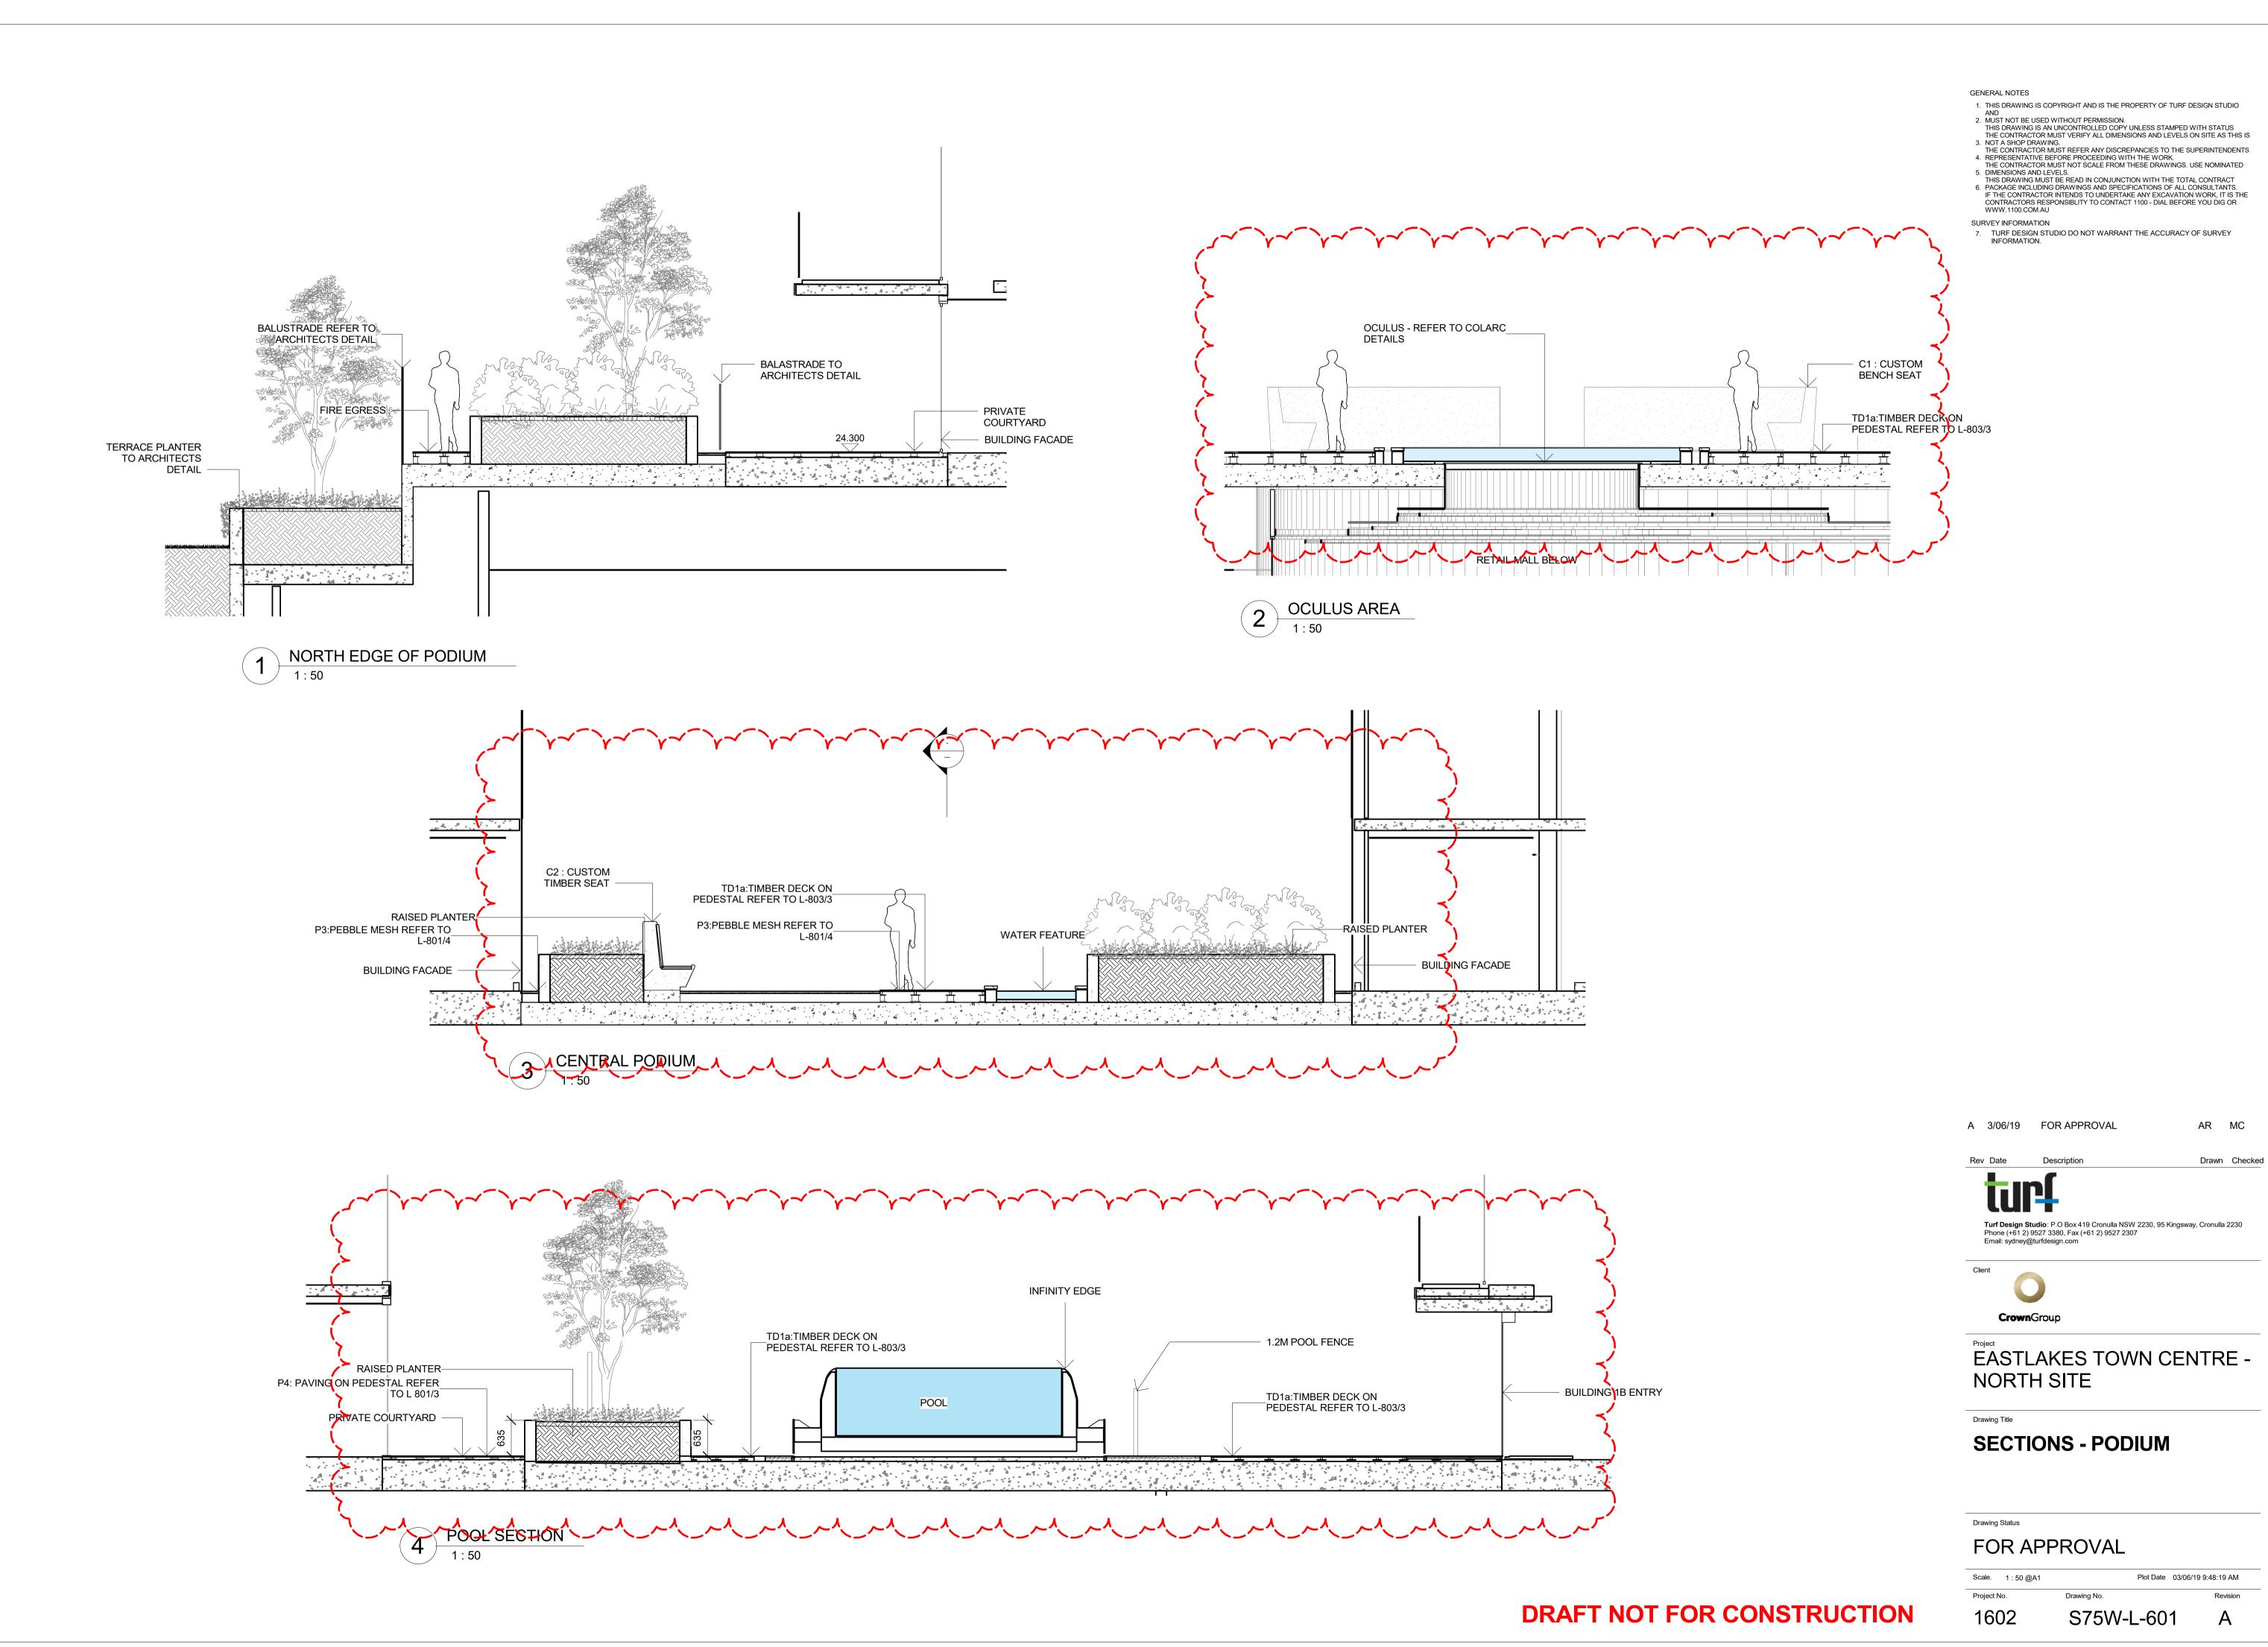

EASTLAKES TOWN CENTRE -

**GENERAL ARRANGEMENT -PODIUM** 

FOR APPROVAL

Plot Date 03/06/19 9:46:54 AM Scale. 1:200@A1

S75W-L-210

1602

- GENERAL NOTES

  1. THIS DRAWING IS COPYRIGHT AND IS THE PROPERTY OF TURF DESIGN STUDIO AND