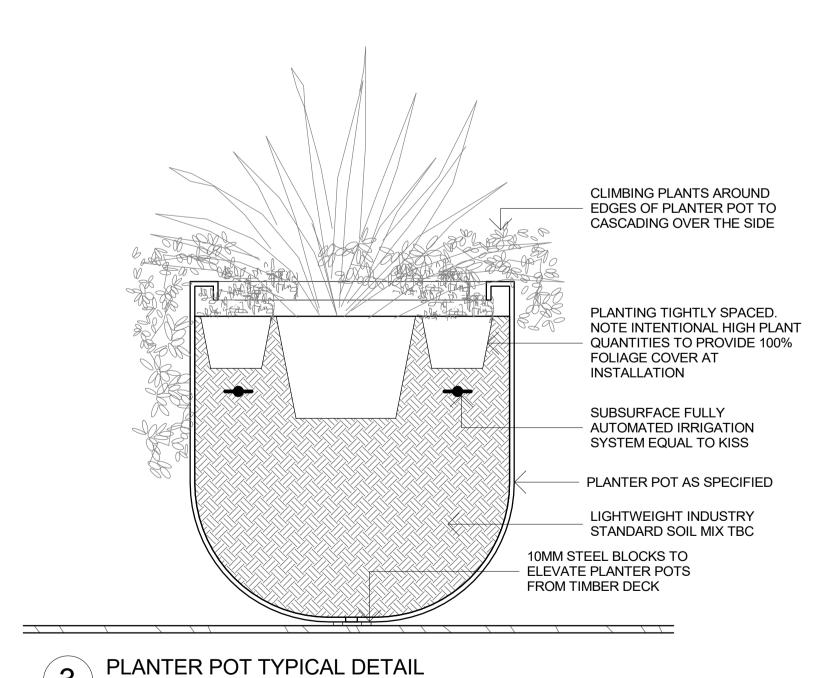

1602

S75W-L-802

TYPICAL DETAIL - MASS PLANTING ON STRUCTURE

ALL SOIL MUST BE LIGHTLY COMPACTED IN MAX 75mm LAYER TO MINIMISE DEGREE OF FUTURE SETTLEMENT. MULCH MUST FINISH FLUSH WITH ADJACENT TOP OF WALL AS DETAILED. ADVANCED TREE. 75mm MULCH LAYER AS SPECIFIED KEEP TO PLANTING PLAN & SCHEDULES FROM TREE TRUNK & PLANT STEMS. FERTILISER: SLOW RELEASE UNDERSTOREY PLANTING. FERTILISER AS SPECIFIED **REFER TO PLANTING PLAN &** SCHEDULES. 100mm DIA. SLOTTED PVC. SPS TRUFLO TIA100TB WITH INSPECTION CAP. INSTALL CONCRETE WALL AS SPECIFIED TO MANUFACTURER'S RECOMMENDATION. SOIL TYPE A: LIGHTWEIGHT BENEDICT SMARTMIX #4 (OR SIMILAR APPROVED) - 300mm DEEP INDICATIVE ROOTBALL SOIL TYPE B: LIGHTWEIGHT SUBSOIL BENEDICT SMARTMIX #5 (OR SIMILAR ADJACENT SURFACE -APPROVED).DEPTH VARIES. CONCRETE STRUCTURE TO 30mm ATLANTIS FLO-CELL TO ENGINEER'S DETAILS INTERIOR WALL FACES. FILTER FABRIC PLANTER DRAINAGE OUTLET (PDO) TO ENGINEER'S DETAIL. SCREED PLANTER WATERPROOFING: BITUMINOUS PAINT TANKING FLOOR TO ENSURE POSITIVE DRAINAGE TO PDO. TO INTERIOR WALL FACES, TO TOP OF SOIL LEVEL ONLY.

> TYPICAL DETAIL: RAISED PLANTER ON STRUCTURE 1:20

AR MC

Drawn Checked

Rev Date Description

A 3/06/19 FOR APPROVAL

Turf Design Studio: P.O Box 419 Cronulla NSW 2230, 95 Kingsway, Cronulla 2230 Phone (+61 2) 9527 3380, Fax (+61 2) 9527 2307