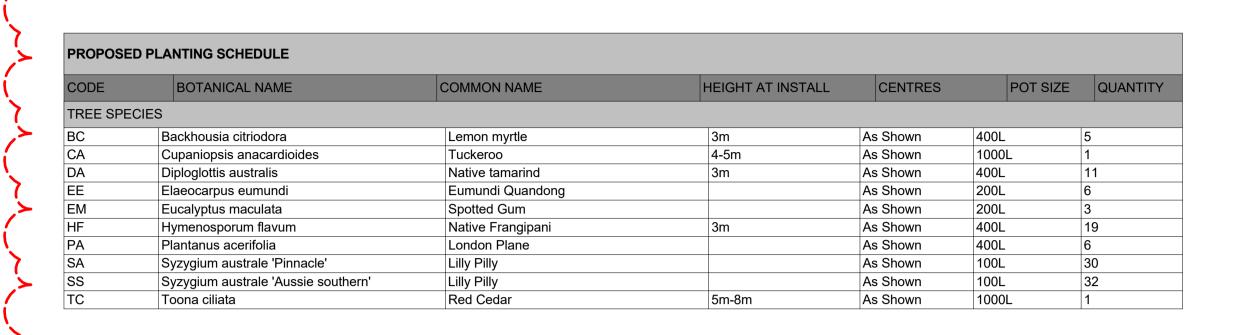

Dr

Dr

| CODE           | SPECIES                                                                                                                                                                                      | COMMON NAME                     | HEIGHT AT INSTALL | CENTRES(mm)             | POT SIZE                                                         | QUANTITY | TOTAL AREA |
|----------------|----------------------------------------------------------------------------------------------------------------------------------------------------------------------------------------------|---------------------------------|-------------------|-------------------------|------------------------------------------------------------------|----------|------------|
| <del>\</del> e | Aspidistra elatior 'Variegata'                                                                                                                                                               | Cast-iorn-plant                 | 400mm             | 400                     | 200mm                                                            | 1019     | 163 m²     |
| Cn             | Cissus antarctica                                                                                                                                                                            | Kangaroo Vine                   |                   | As Shown                | 200mm                                                            | 8        | As Shown   |
| Ос             | Dianella caerulea 'Little Jess'                                                                                                                                                              | 'Little Jess' Dianella          |                   | 400                     | 200mm                                                            | 225      | 36 m²      |
| _h             | Lomandra hystrix                                                                                                                                                                             | Green matt-rush                 |                   | 500                     | 200mm                                                            | 509      | 127 m²     |
| _m             | Lirope muscari                                                                                                                                                                               | Lillyturf                       | 300mm             | 300                     | 200mm                                                            | 2680     | 241 m²     |
| PM1            | 2x Ae - Aspidistra elatior 'Variegata' 1x Ri - Rhapiolepis indica 'Oriental Pearl' 1x Dr - Dichondra repens 1x Ds - Dichondra 'Silver falls' 1x Tt - Trachelospermum jasminoides 'Tricolour' |                                 |                   | Refer to<br>detail plan | Ae: 200mm<br>Ri: 300mm<br>Dr: 150mm<br>Ds: 150mm<br>Tt: 150mm    | 6        | 1 m²       |
| PM2            | 1x Ai - Alcanteria imperialis 'Rubra' 1x Ri - Rhaphiolepis indica 'Oriental Pearl' 2x Lm - Lirope muscari 2x Dr - Dichrondra repens 2x Tt - Trachelospermum jasminoides 'Tricolour'          |                                 |                   | Refer to<br>detail plan | Ai : 500mm<br>Ri : 300mm<br>Lm : 200mm<br>Dr: 150mm<br>Tt: 150mm | 3        | 1 m²       |
| PM3            | 1x Ai - Alcanteria imperialis<br>19x Dr - Dichondra repens                                                                                                                                   |                                 |                   | Refer to detail plan    |                                                                  | 4        | 3 m²       |
| PM4            | 1x Ai - Alcanteria imperialis<br>19x Ds - Dichrondra 'Silver falls'                                                                                                                          |                                 |                   | Refer to detail plan    |                                                                  | 4        | 3 m²       |
| ₹i             | Rhaphiolepis indica 'Oriental Pearl'                                                                                                                                                         | Indian Hawthorn                 | 600mm             | 500                     | 300mm                                                            | 1434     | 358 m²     |
| -<br>-<br>-    | Trachelospermum jasminoides                                                                                                                                                                  | Star Jasmine                    |                   | 400                     | 200mm                                                            | 1318     | 211 m²     |
| t              | Trachelospermum jasminoides 'Tricolor'                                                                                                                                                       | Chinese Star Jasmine variegated |                   | 300                     | 200mm                                                            | 306      | 27 m²      |
| /h             | Viola hederacea                                                                                                                                                                              | Violet                          |                   | 300                     | 150mm                                                            | 887      | 80 m²      |