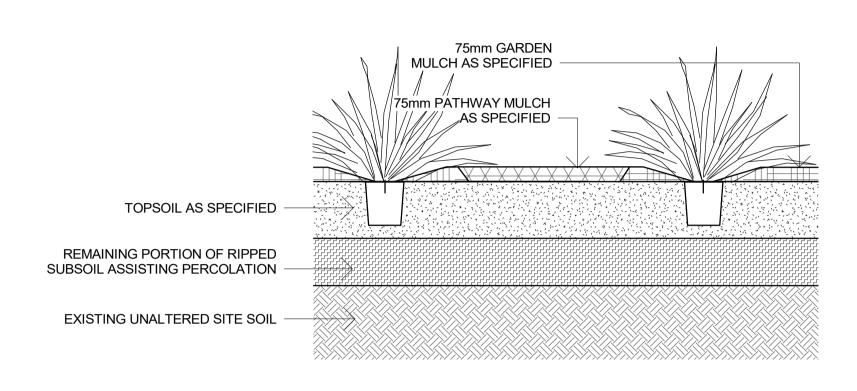

DRAFT NOT FOR CONSTRUCTION

TYPICAL DETAIL - MULCH PATH

TYPICAL DETAIL - TREE PLANTING IN DEEP SOIL

2 TYPICAL DETAIL - MASS PLANTING IN DEEP SOIL
1:10

**GENERAL NOTES** 

1. THIS DRAWING IS COPYRIGHT AND IS THE PROPERTY OF TURF DESIGN STUDIO

AND

2. MUST NOT BE USED WITHOUT PERMISSION.
THIS DRAWING IS AN UNCONTROLLED COPY UNLESS STAMPED WITH STATUS
THE CONTRACTOR MUST VERIFY ALL DIMENSIONS AND LEVELS ON SITE AS THIS IS

3. NOT A SHOP DRAWING.
THE CONTRACTOR MUST REFER ANY DISCREPANCIES TO THE SUPERINTENDENTS. REPRESENTATIVE BEFORE PROCEEDING WITH THE WORK.
 THE CONTRACTOR MUST NOT SCALE FROM THESE DRAWINGS. USE NOMINATED