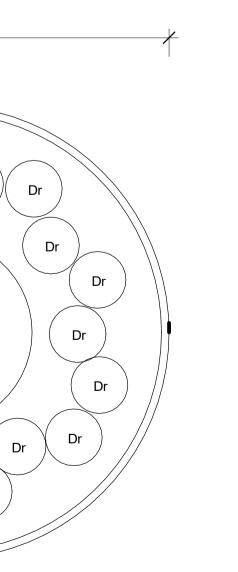

## PM1 - PLANTING MIX 1 POT DETAIL PLAN

1x Ai - Alcanteria imperialis 19x Dr - Dichondra repens

| <b>2</b> | PM3 - PLANTING MIX 3 POT DETAIL PLAN 1:10 |
|----------|-------------------------------------------|
| <b>3</b> | 1 : 10                                    |

Dr

Dr

| CODE           | SPECIES                                                                                                                                                                                      | COMMON NAME                     | HEIGHT AT INSTALL | CENTRES(mm)             | POT SIZE                                                         | QUANTITY | TOTAL AREA |
|----------------|----------------------------------------------------------------------------------------------------------------------------------------------------------------------------------------------|---------------------------------|-------------------|-------------------------|------------------------------------------------------------------|----------|------------|
| <del>\</del> e | Aspidistra elatior 'Variegata'                                                                                                                                                               | Cast-iorn-plant                 | 400mm             | 400                     | 200mm                                                            | 1019     | 163 m²     |
| Cn             | Cissus antarctica                                                                                                                                                                            | Kangaroo Vine                   |                   | As Shown                | 200mm                                                            | 8        | As Shown   |
| Ос             | Dianella caerulea 'Little Jess'                                                                                                                                                              | 'Little Jess' Dianella          |                   | 400                     | 200mm                                                            | 225      | 36 m²      |
| _h             | Lomandra hystrix                                                                                                                                                                             | Green matt-rush                 |                   | 500                     | 200mm                                                            | 509      | 127 m²     |
| _m             | Lirope muscari                                                                                                                                                                               | Lillyturf                       | 300mm             | 300                     | 200mm                                                            | 2680     | 241 m²     |
| PM1            | 2x Ae - Aspidistra elatior 'Variegata' 1x Ri - Rhapiolepis indica 'Oriental Pearl' 1x Dr - Dichondra repens 1x Ds - Dichondra 'Silver falls' 1x Tt - Trachelospermum jasminoides 'Tricolour' |                                 |                   | Refer to<br>detail plan | Ae: 200mm<br>Ri: 300mm<br>Dr: 150mm<br>Ds: 150mm<br>Tt: 150mm    | 6        | 1 m²       |
| PM2            | 1x Ai - Alcanteria imperialis 'Rubra' 1x Ri - Rhaphiolepis indica 'Oriental Pearl' 2x Lm - Lirope muscari 2x Dr - Dichrondra repens 2x Tt - Trachelospermum jasminoides 'Tricolour'          |                                 |                   | Refer to<br>detail plan | Ai : 500mm<br>Ri : 300mm<br>Lm : 200mm<br>Dr: 150mm<br>Tt: 150mm | 3        | 1 m²       |
| PM3            | 1x Ai - Alcanteria imperialis<br>19x Dr - Dichondra repens                                                                                                                                   |                                 |                   | Refer to detail plan    |                                                                  | 4        | 3 m²       |
| PM4            | 1x Ai - Alcanteria imperialis<br>19x Ds - Dichrondra 'Silver falls'                                                                                                                          |                                 |                   | Refer to detail plan    |                                                                  | 4        | 3 m²       |
| ₹i             | Rhaphiolepis indica 'Oriental Pearl'                                                                                                                                                         | Indian Hawthorn                 | 600mm             | 500                     | 300mm                                                            | 1434     | 358 m²     |
| -<br>-<br>-    | Trachelospermum jasminoides                                                                                                                                                                  | Star Jasmine                    |                   | 400                     | 200mm                                                            | 1318     | 211 m²     |
| t              | Trachelospermum jasminoides 'Tricolor'                                                                                                                                                       | Chinese Star Jasmine variegated |                   | 300                     | 200mm                                                            | 306      | 27 m²      |
| /h             | Viola hederacea                                                                                                                                                                              | Violet                          |                   | 300                     | 150mm                                                            | 887      | 80 m²      |