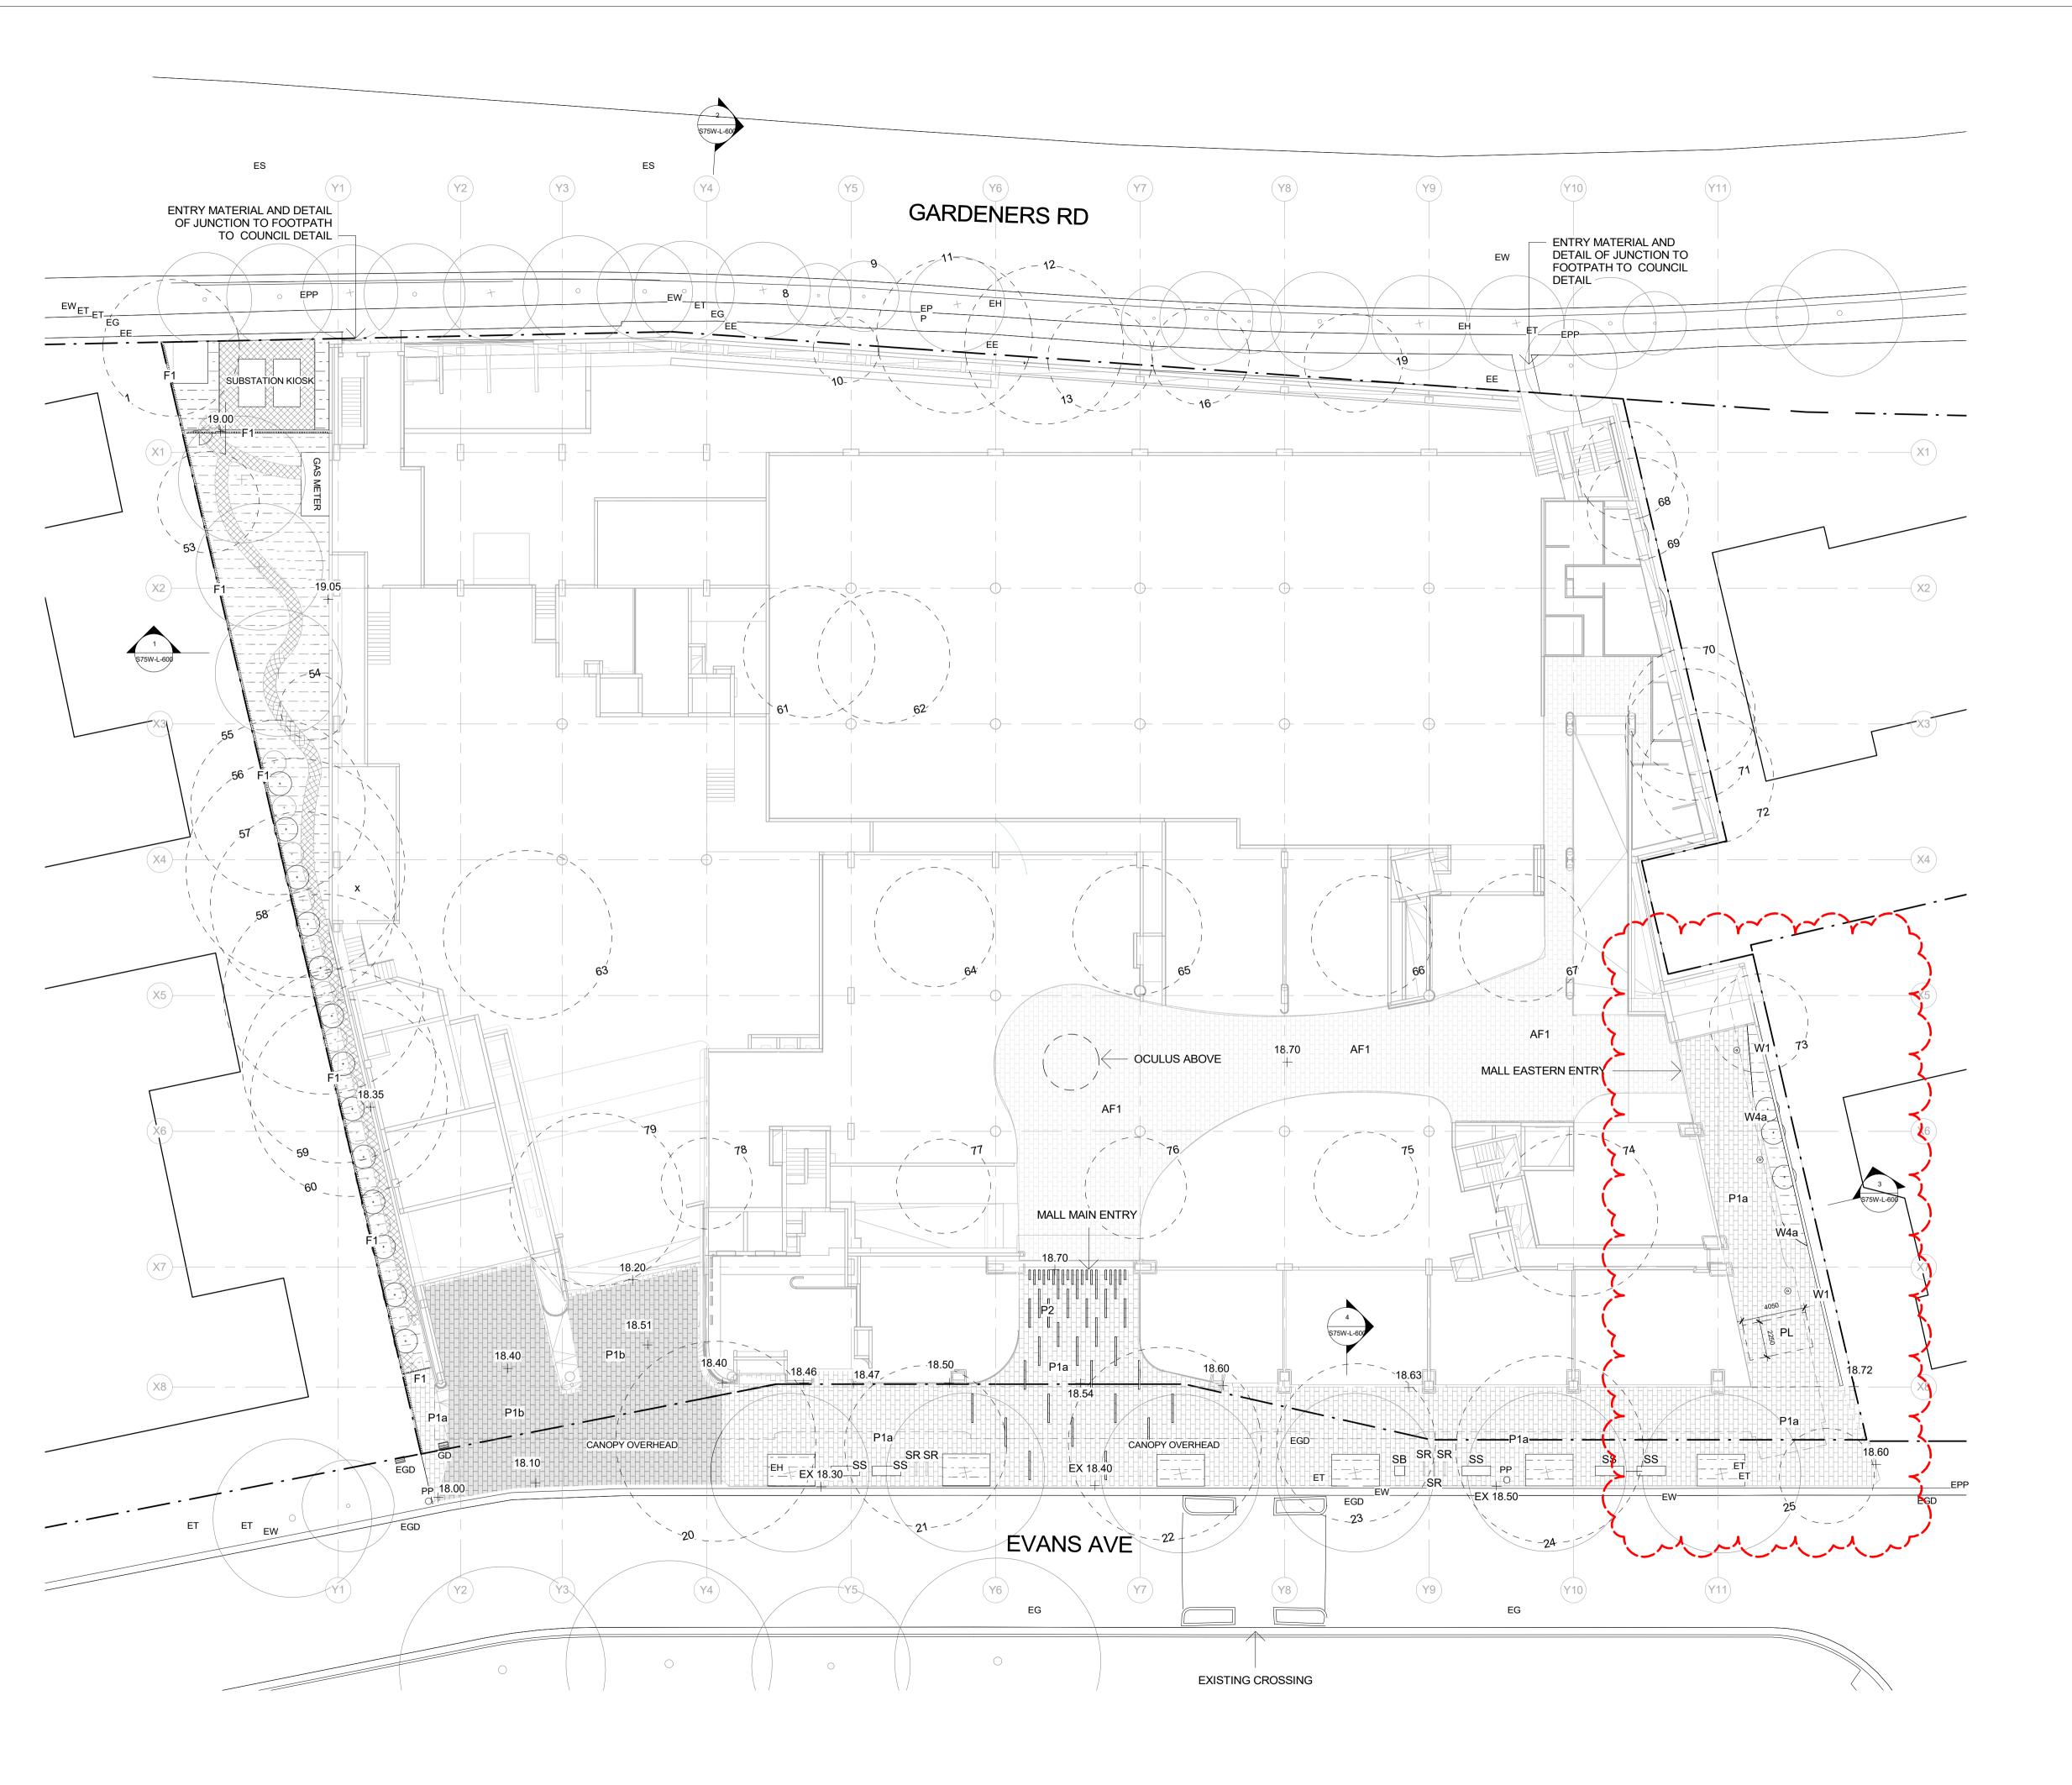

#### <u>LEGEND</u>

REFER TO L-001& L0-002 FOR ABBREVIATION

A 3/06/19 FOR APPROVAL

AR MC

Drawn Checked

**Turf Design Studio**: P.O Box 419 Cronulla NSW 2230, 95 Kingsway, Cronulla 2230 Phone (+61 2) 9527 3380, Fax (+61 2) 9527 2307 Email: sydney@turfdesign.com

### EASTLAKES TOWN CENTRE -NORTH SITE

Drawing Title

### **GENERAL ARRANGEMENT -PUBLIC DOMAIN**

Drawing Status

## FOR APPROVAL

Plot Date 03/06/19 9:46:39 AM 1602 S75W-L-200

1. THIS DRAWING IS COPYRIGHT AND IS THE PROPERTY OF TURF DESIGN STUDIO

- AND
  2. MUST NOT BE USED WITHOUT PERMISSION.
  THIS DRAWING IS AN UNCONTROLLED COPY UNLESS STAMPED WITH STATUS
- THE CONTRACTOR MUST VERIFY ALL DIMENSIONS AND LEVELS ON SITE AS THIS IS NOT A SHOP DRAWING.
   THE CONTRACTOR MUST REFER ANY DISCREPANCIES TO THE SUPERINTENDENTS.
- THE CONTRACTOR MUST REFER ANY DISCREPANCIES TO THE SUPERINTENDENTS