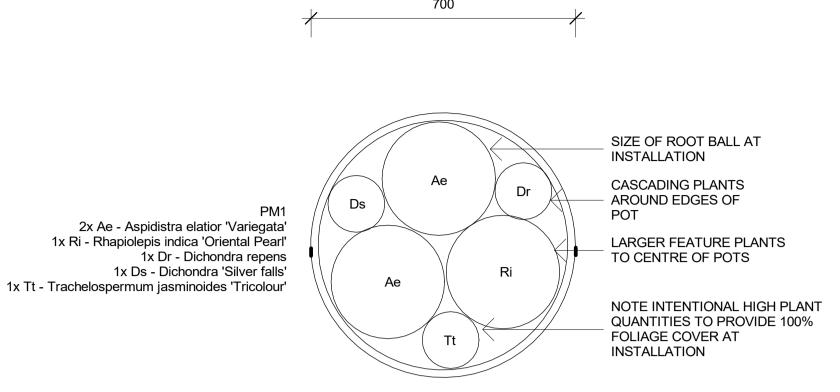

## PM1 - PLANTING MIX 1 POT DETAIL PLAN

1x Ai - Alcanteria imperialis 19x Dr - Dichondra repens

| <b>2</b> | PM3 - PLANTING MIX 3 POT DETAIL PLAN 1:10 |
|----------|-------------------------------------------|
| <b>3</b> | 1 : 10                                    |

Dr

Dr

| CODE           | SPECIES                                                                                                                                                                                      | COMMON NAME                     | HEIGHT AT INSTALL | CENTRES(mm)             | POT SIZE                                                         | QUANTITY | TOTAL AREA |
|----------------|----------------------------------------------------------------------------------------------------------------------------------------------------------------------------------------------|---------------------------------|-------------------|-------------------------|------------------------------------------------------------------|----------|------------|
| <del>\</del> e | Aspidistra elatior 'Variegata'                                                                                                                                                               | Cast-iorn-plant                 | 400mm             | 400                     | 200mm                                                            | 1019     | 163 m²     |
| Cn             | Cissus antarctica                                                                                                                                                                            | Kangaroo Vine                   |                   | As Shown                | 200mm                                                            | 8        | As Shown   |
| Ос             | Dianella caerulea 'Little Jess'                                                                                                                                                              | 'Little Jess' Dianella          |                   | 400                     | 200mm                                                            | 225      | 36 m²      |
| _h             | Lomandra hystrix                                                                                                                                                                             | Green matt-rush                 |                   | 500                     | 200mm                                                            | 509      | 127 m²     |
| _m             | Lirope muscari                                                                                                                                                                               | Lillyturf                       | 300mm             | 300                     | 200mm                                                            | 2680     | 241 m²     |
| PM1            | 2x Ae - Aspidistra elatior 'Variegata' 1x Ri - Rhapiolepis indica 'Oriental Pearl' 1x Dr - Dichondra repens 1x Ds - Dichondra 'Silver falls' 1x Tt - Trachelospermum jasminoides 'Tricolour' |                                 |                   | Refer to<br>detail plan | Ae: 200mm<br>Ri: 300mm<br>Dr: 150mm<br>Ds: 150mm<br>Tt: 150mm    | 6        | 1 m²       |
| PM2            | 1x Ai - Alcanteria imperialis 'Rubra' 1x Ri - Rhaphiolepis indica 'Oriental Pearl' 2x Lm - Lirope muscari 2x Dr - Dichrondra repens 2x Tt - Trachelospermum jasminoides 'Tricolour'          |                                 |                   | Refer to<br>detail plan | Ai : 500mm<br>Ri : 300mm<br>Lm : 200mm<br>Dr: 150mm<br>Tt: 150mm | 3        | 1 m²       |
| PM3            | 1x Ai - Alcanteria imperialis<br>19x Dr - Dichondra repens                                                                                                                                   |                                 |                   | Refer to detail plan    |                                                                  | 4        | 3 m²       |
| PM4            | 1x Ai - Alcanteria imperialis<br>19x Ds - Dichrondra 'Silver falls'                                                                                                                          |                                 |                   | Refer to detail plan    |                                                                  | 4        | 3 m²       |
| ₹i             | Rhaphiolepis indica 'Oriental Pearl'                                                                                                                                                         | Indian Hawthorn                 | 600mm             | 500                     | 300mm                                                            | 1434     | 358 m²     |
| -<br>-<br>-    | Trachelospermum jasminoides                                                                                                                                                                  | Star Jasmine                    |                   | 400                     | 200mm                                                            | 1318     | 211 m²     |
| t              | Trachelospermum jasminoides 'Tricolor'                                                                                                                                                       | Chinese Star Jasmine variegated |                   | 300                     | 200mm                                                            | 306      | 27 m²      |
| /h             | Viola hederacea                                                                                                                                                                              | Violet                          |                   | 300                     | 150mm                                                            | 887      | 80 m²      |