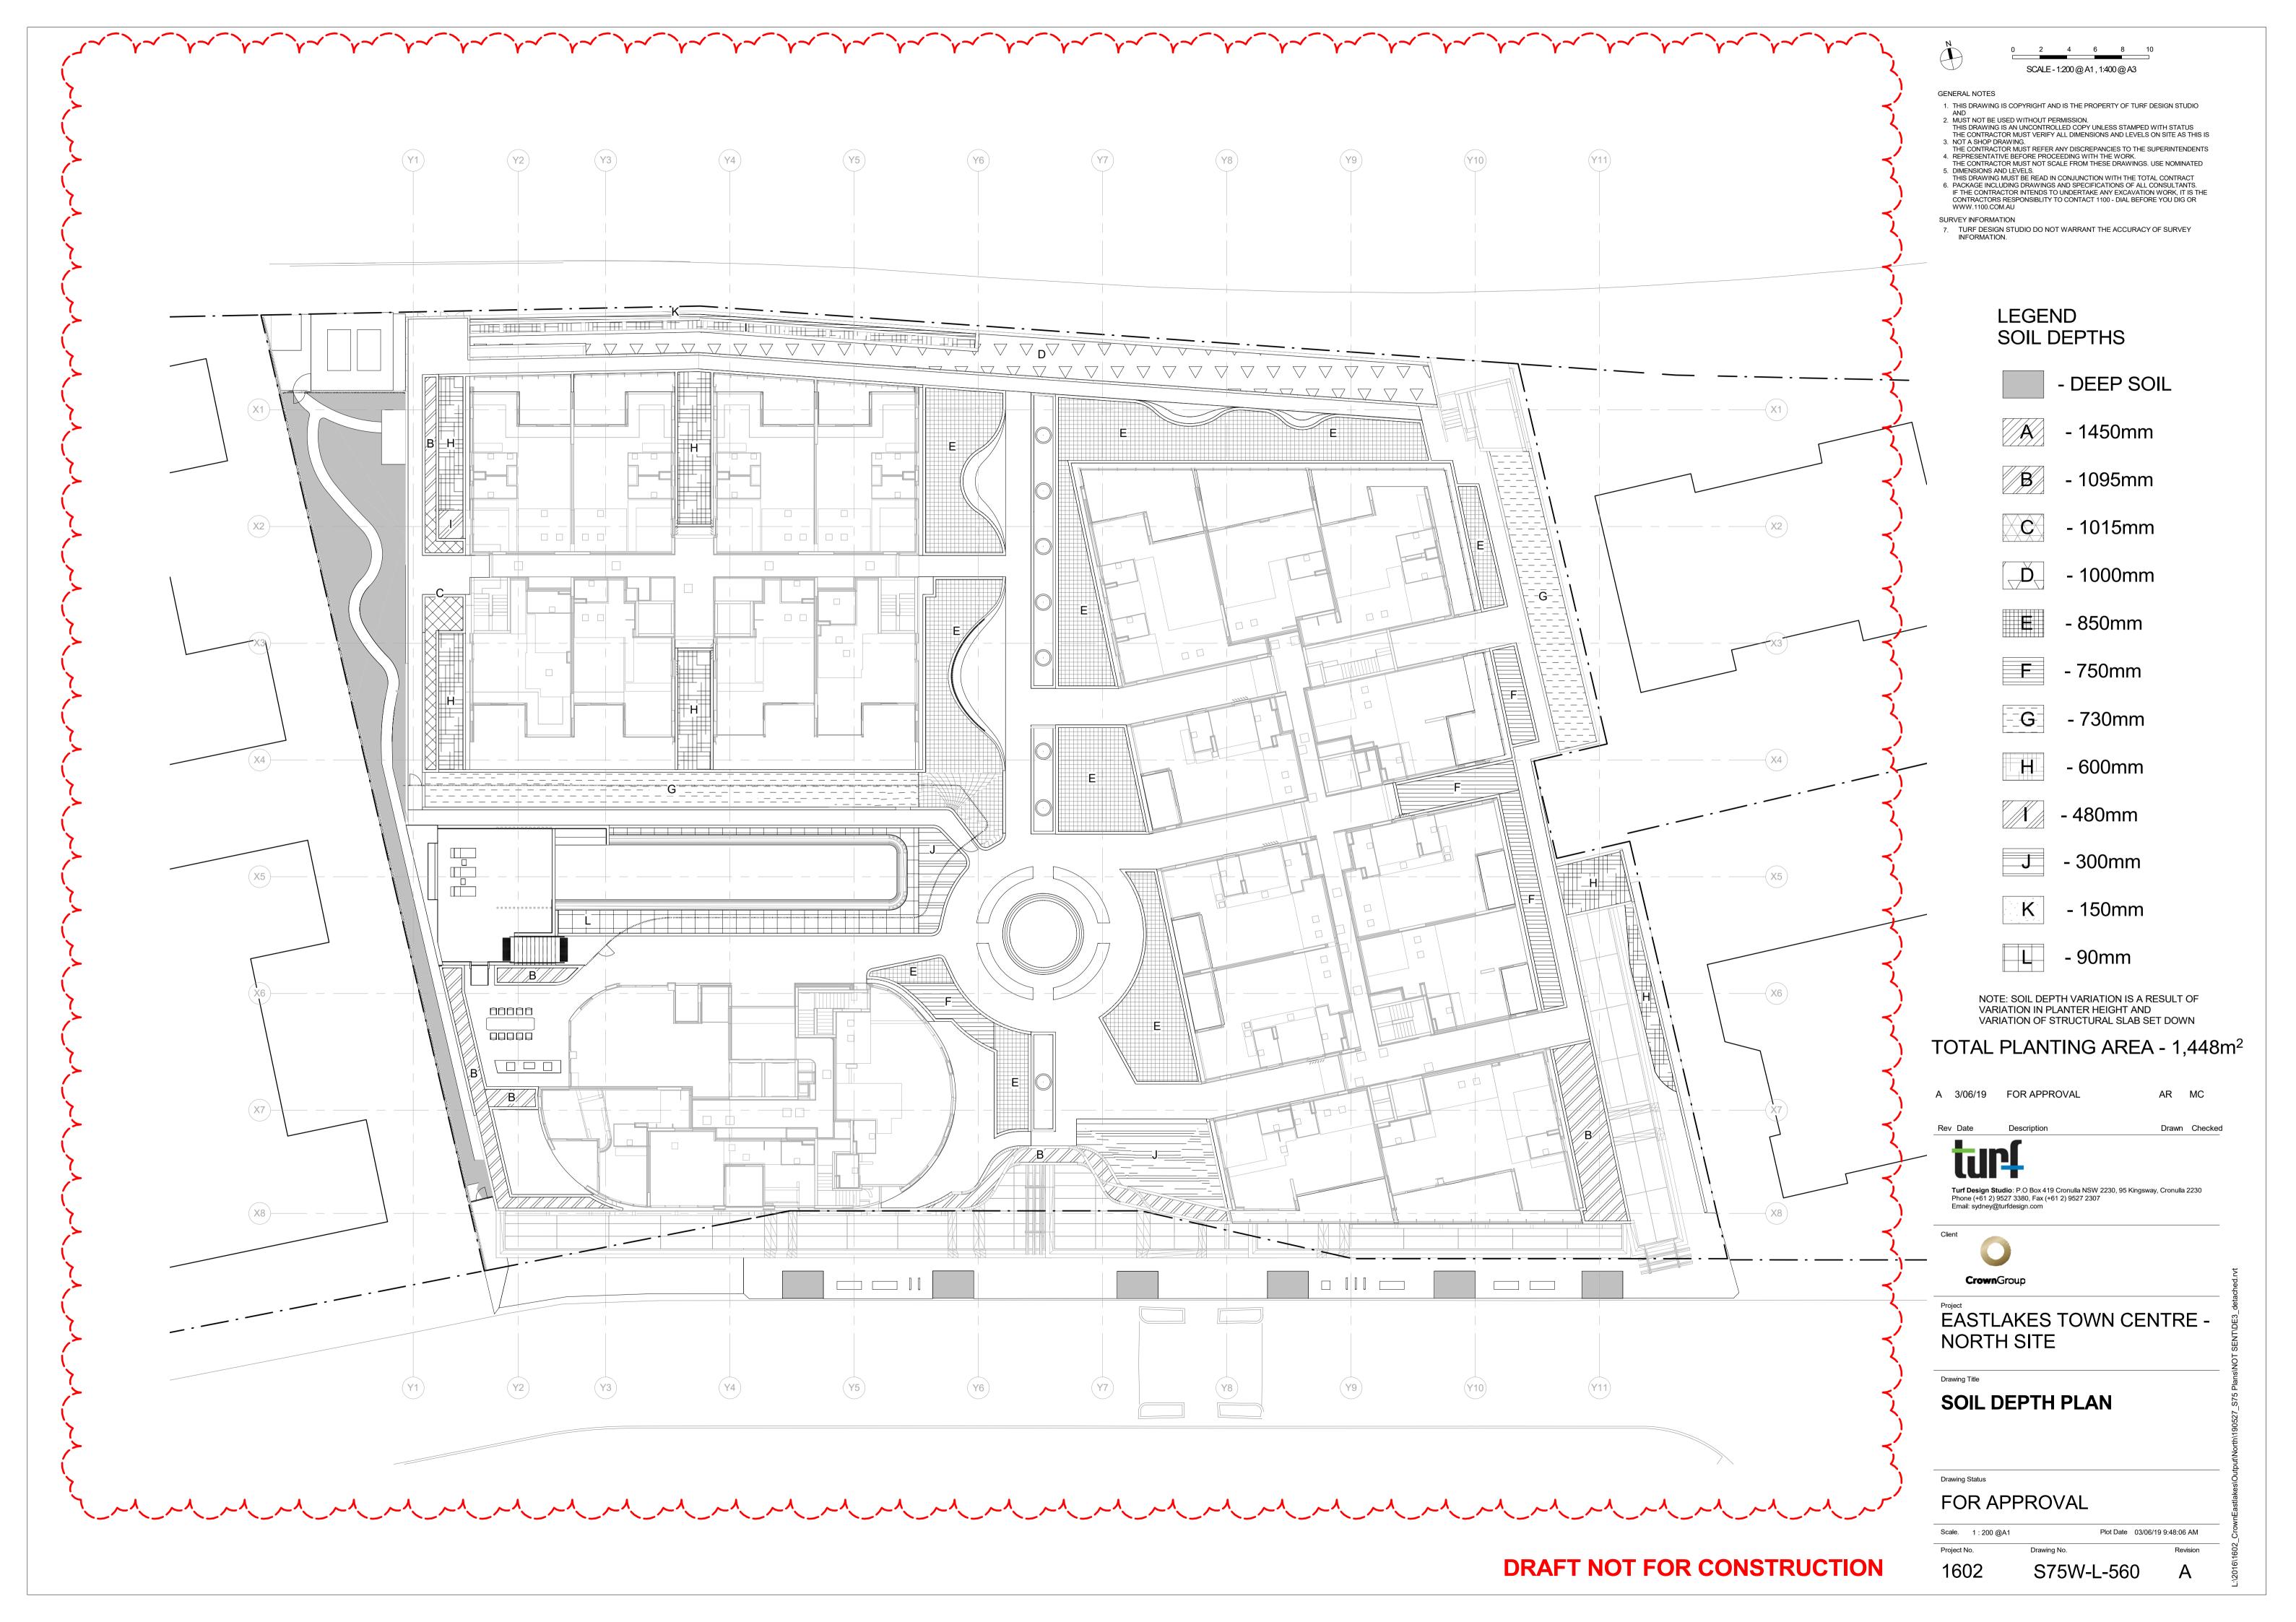

EASTLAKES TOWN CENTRE -NORTH SITE

Drawing Title

**PLANTING PLAN - PUBLIC DOMAIN** 

Drawing Status

FOR APPROVAL

Plot Date 03/06/19 9:47:20 AM

1602 S75W-L-500

DRAFT NOT FOR CONSTRUCTION