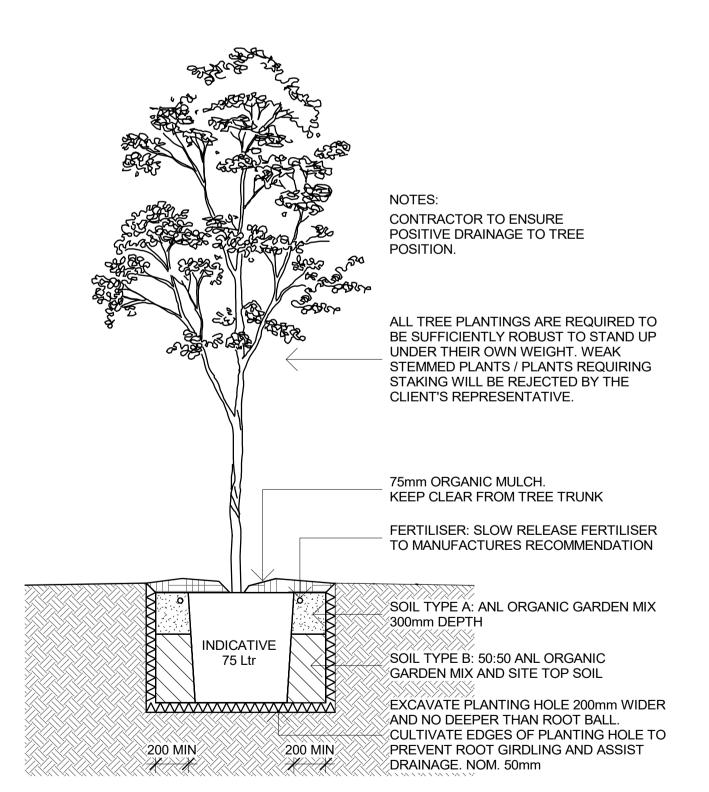

DRAFT NOT FOR CONSTRUCTION

TYPICAL DETAIL - MULCH PATH

TYPICAL DETAIL - TREE PLANTING IN DEEP SOIL

2 TYPICAL DETAIL - MASS PLANTING IN DEEP SOIL
1:10

**GENERAL NOTES** 

1. THIS DRAWING IS COPYRIGHT AND IS THE PROPERTY OF TURF DESIGN STUDIO