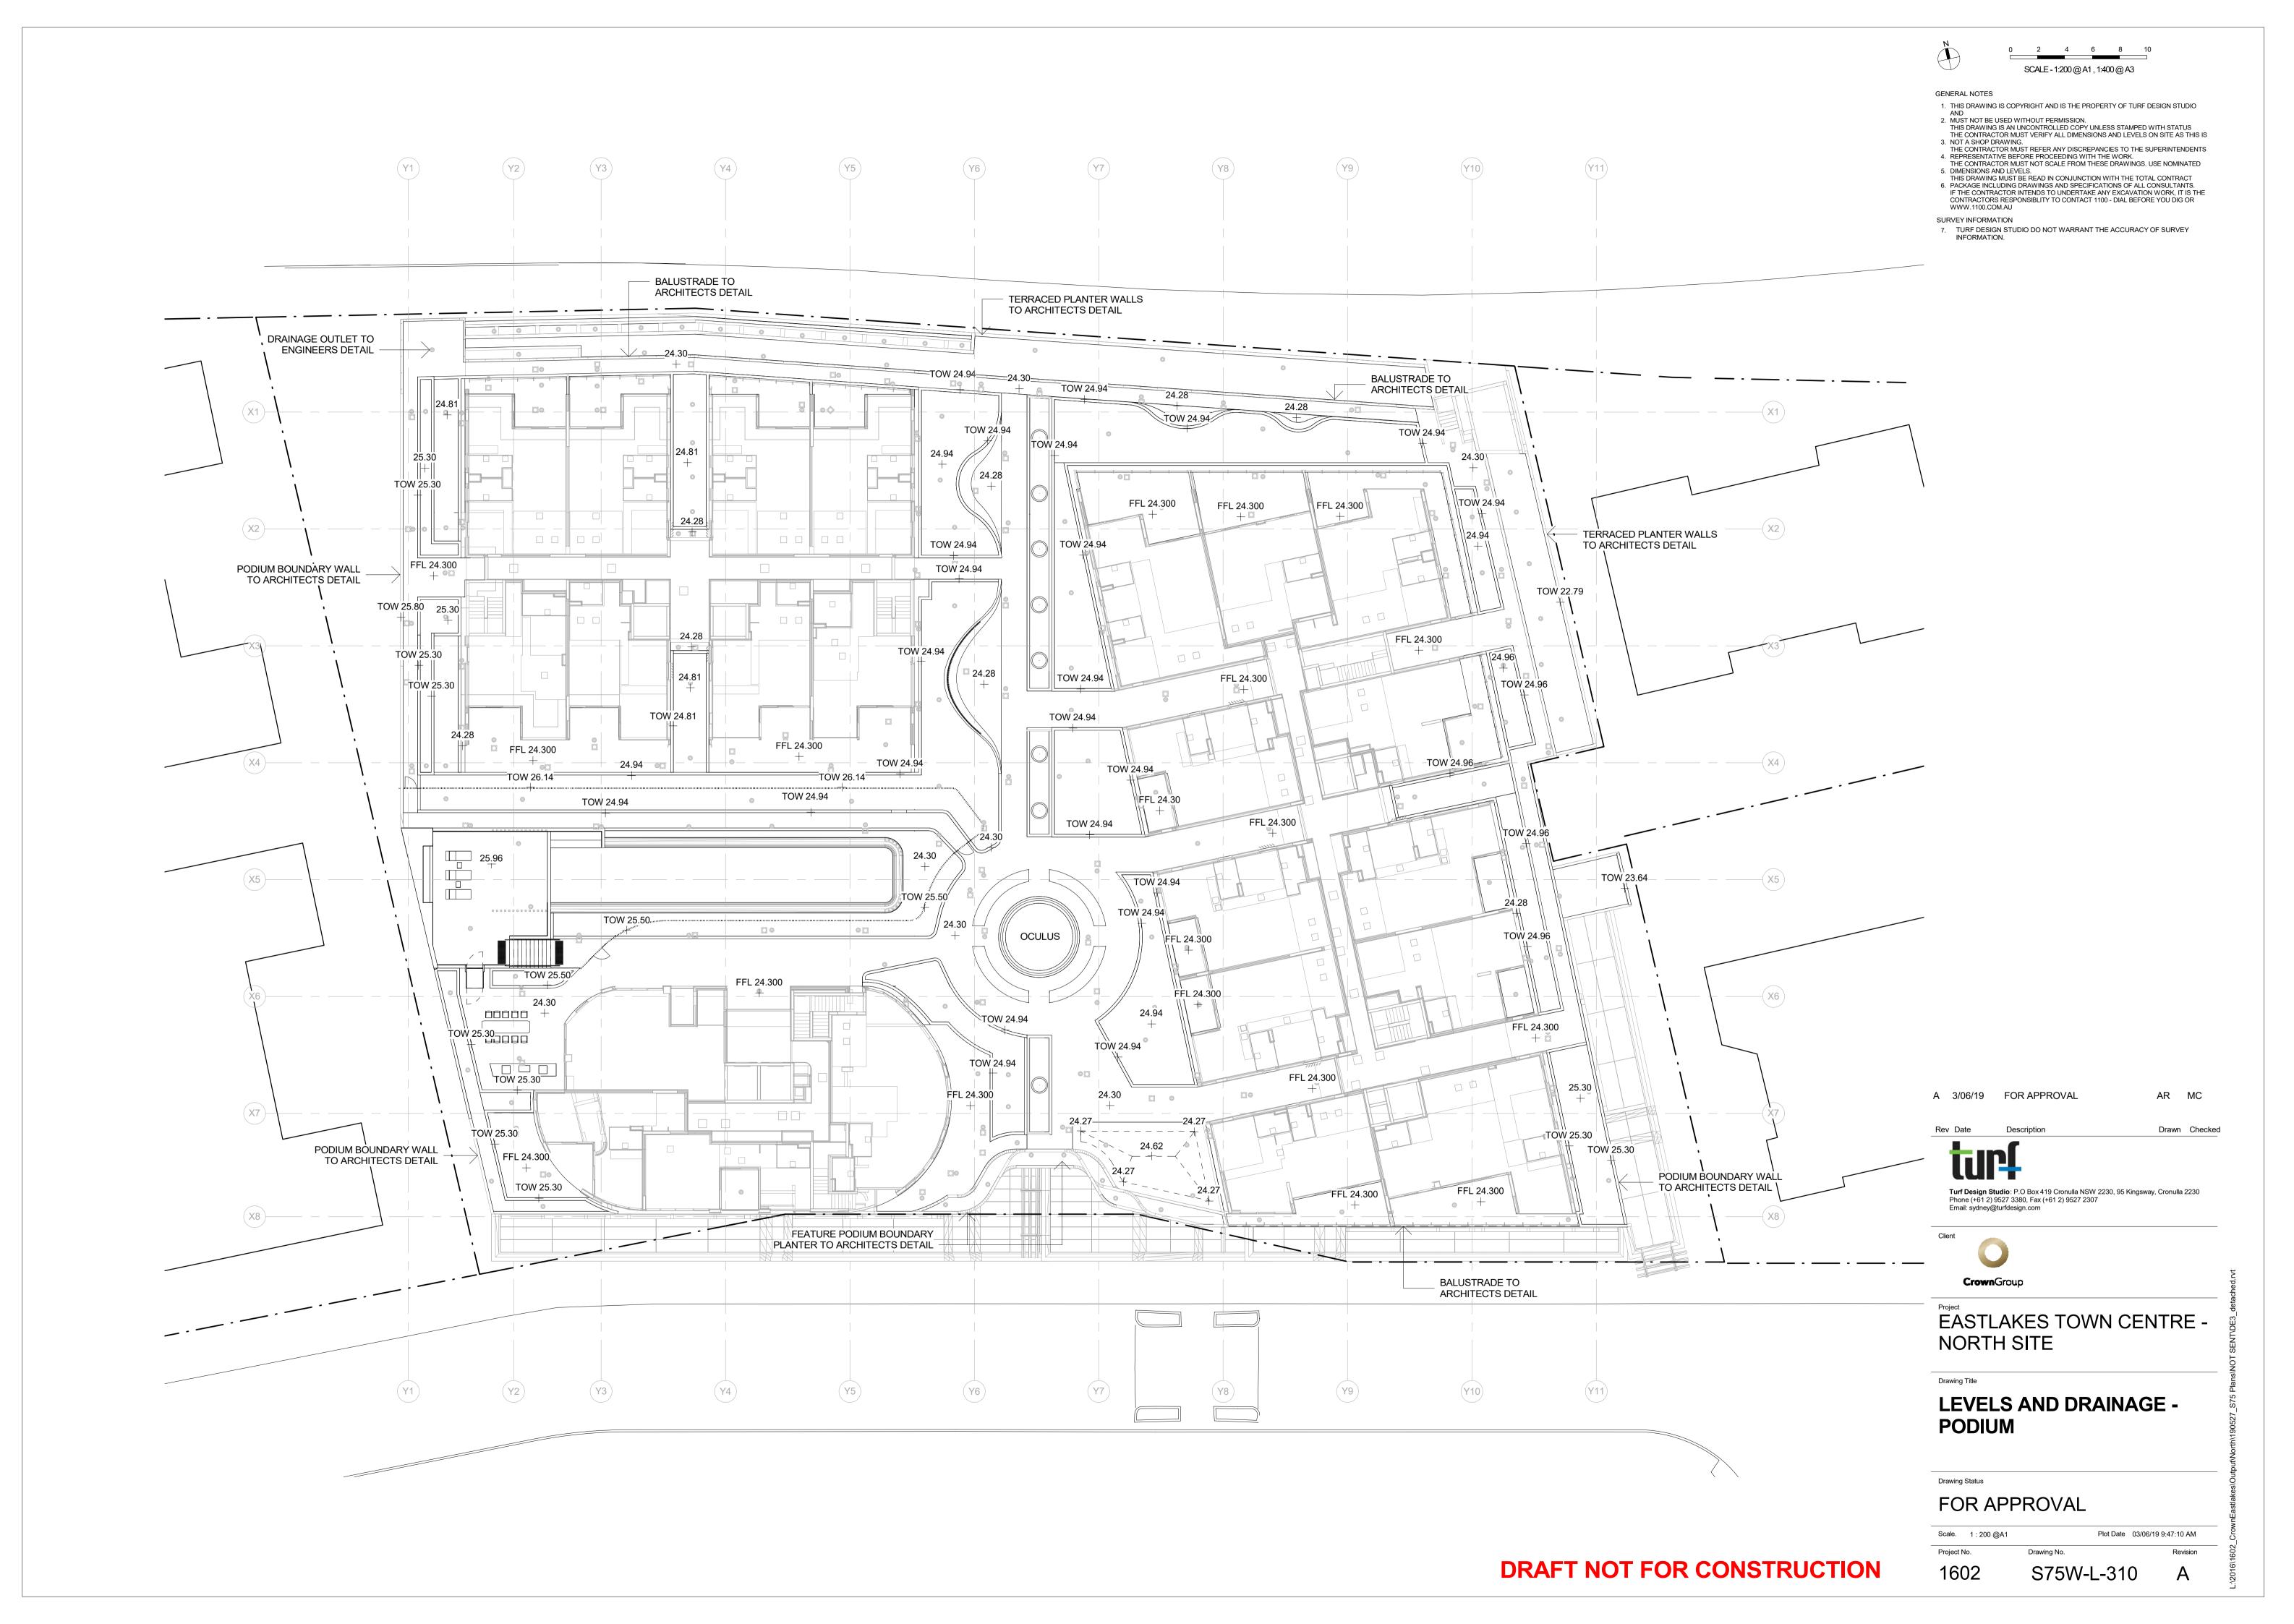

**Crown**Group

EASTLAKES TOWN CENTRE -NORTH SITE

Drawing Title

**DETAILS - GROUND FLOOR** 

Drawing Status

Project No.

FOR APPROVAL

Plot Date 03/06/19 9:48:24 AM Scale. As indicated @A1

1602

S75W-L-802

TYPICAL DETAIL - MASS PLANTING ON STRUCTURE

ALL SOIL MUST BE LIGHTLY COMPACTED IN MAX 75mm LAYER TO MINIMISE DEGREE OF FUTURE SETTLEMENT. MULCH MUST FINISH FLUSH WITH ADJACENT TOP OF WALL AS DETAILED. ADVANCED TREE. 75mm MULCH LAYER AS SPECIFIED KEEP TO PLANTING PLAN & SCHEDULES FROM TREE TRUNK & PLANT STEMS. FERTILISER: SLOW RELEASE UNDERSTOREY PLANTING. FERTILISER AS SPECIFIED **REFER TO PLANTING PLAN &** SCHEDULES. 100mm DIA. SLOTTED PVC. SPS TRUFLO TIA100TB WITH INSPECTION CAP. INSTALL CONCRETE WALL AS SPECIFIED TO MANUFACTURER'S RECOMMENDATION. SOIL TYPE A: LIGHTWEIGHT BENEDICT SMARTMIX #4 (OR SIMILAR APPROVED) - 300mm DEEP INDICATIVE ROOTBALL SOIL TYPE B: LIGHTWEIGHT SUBSOIL BENEDICT SMARTMIX #5 (OR SIMILAR ADJACENT SURFACE -APPROVED).DEPTH VARIES. CONCRETE STRUCTURE TO 30mm ATLANTIS FLO-CELL TO ENGINEER'S DETAILS INTERIOR WALL FACES. FILTER FABRIC PLANTER DRAINAGE OUTLET (PDO) TO ENGINEER'S DETAIL. SCREED PLANTER WATERPROOFING: BITUMINOUS PAINT TANKING FLOOR TO ENSURE POSITIVE DRAINAGE TO PDO. TO INTERIOR WALL FACES, TO TOP OF SOIL LEVEL ONLY.