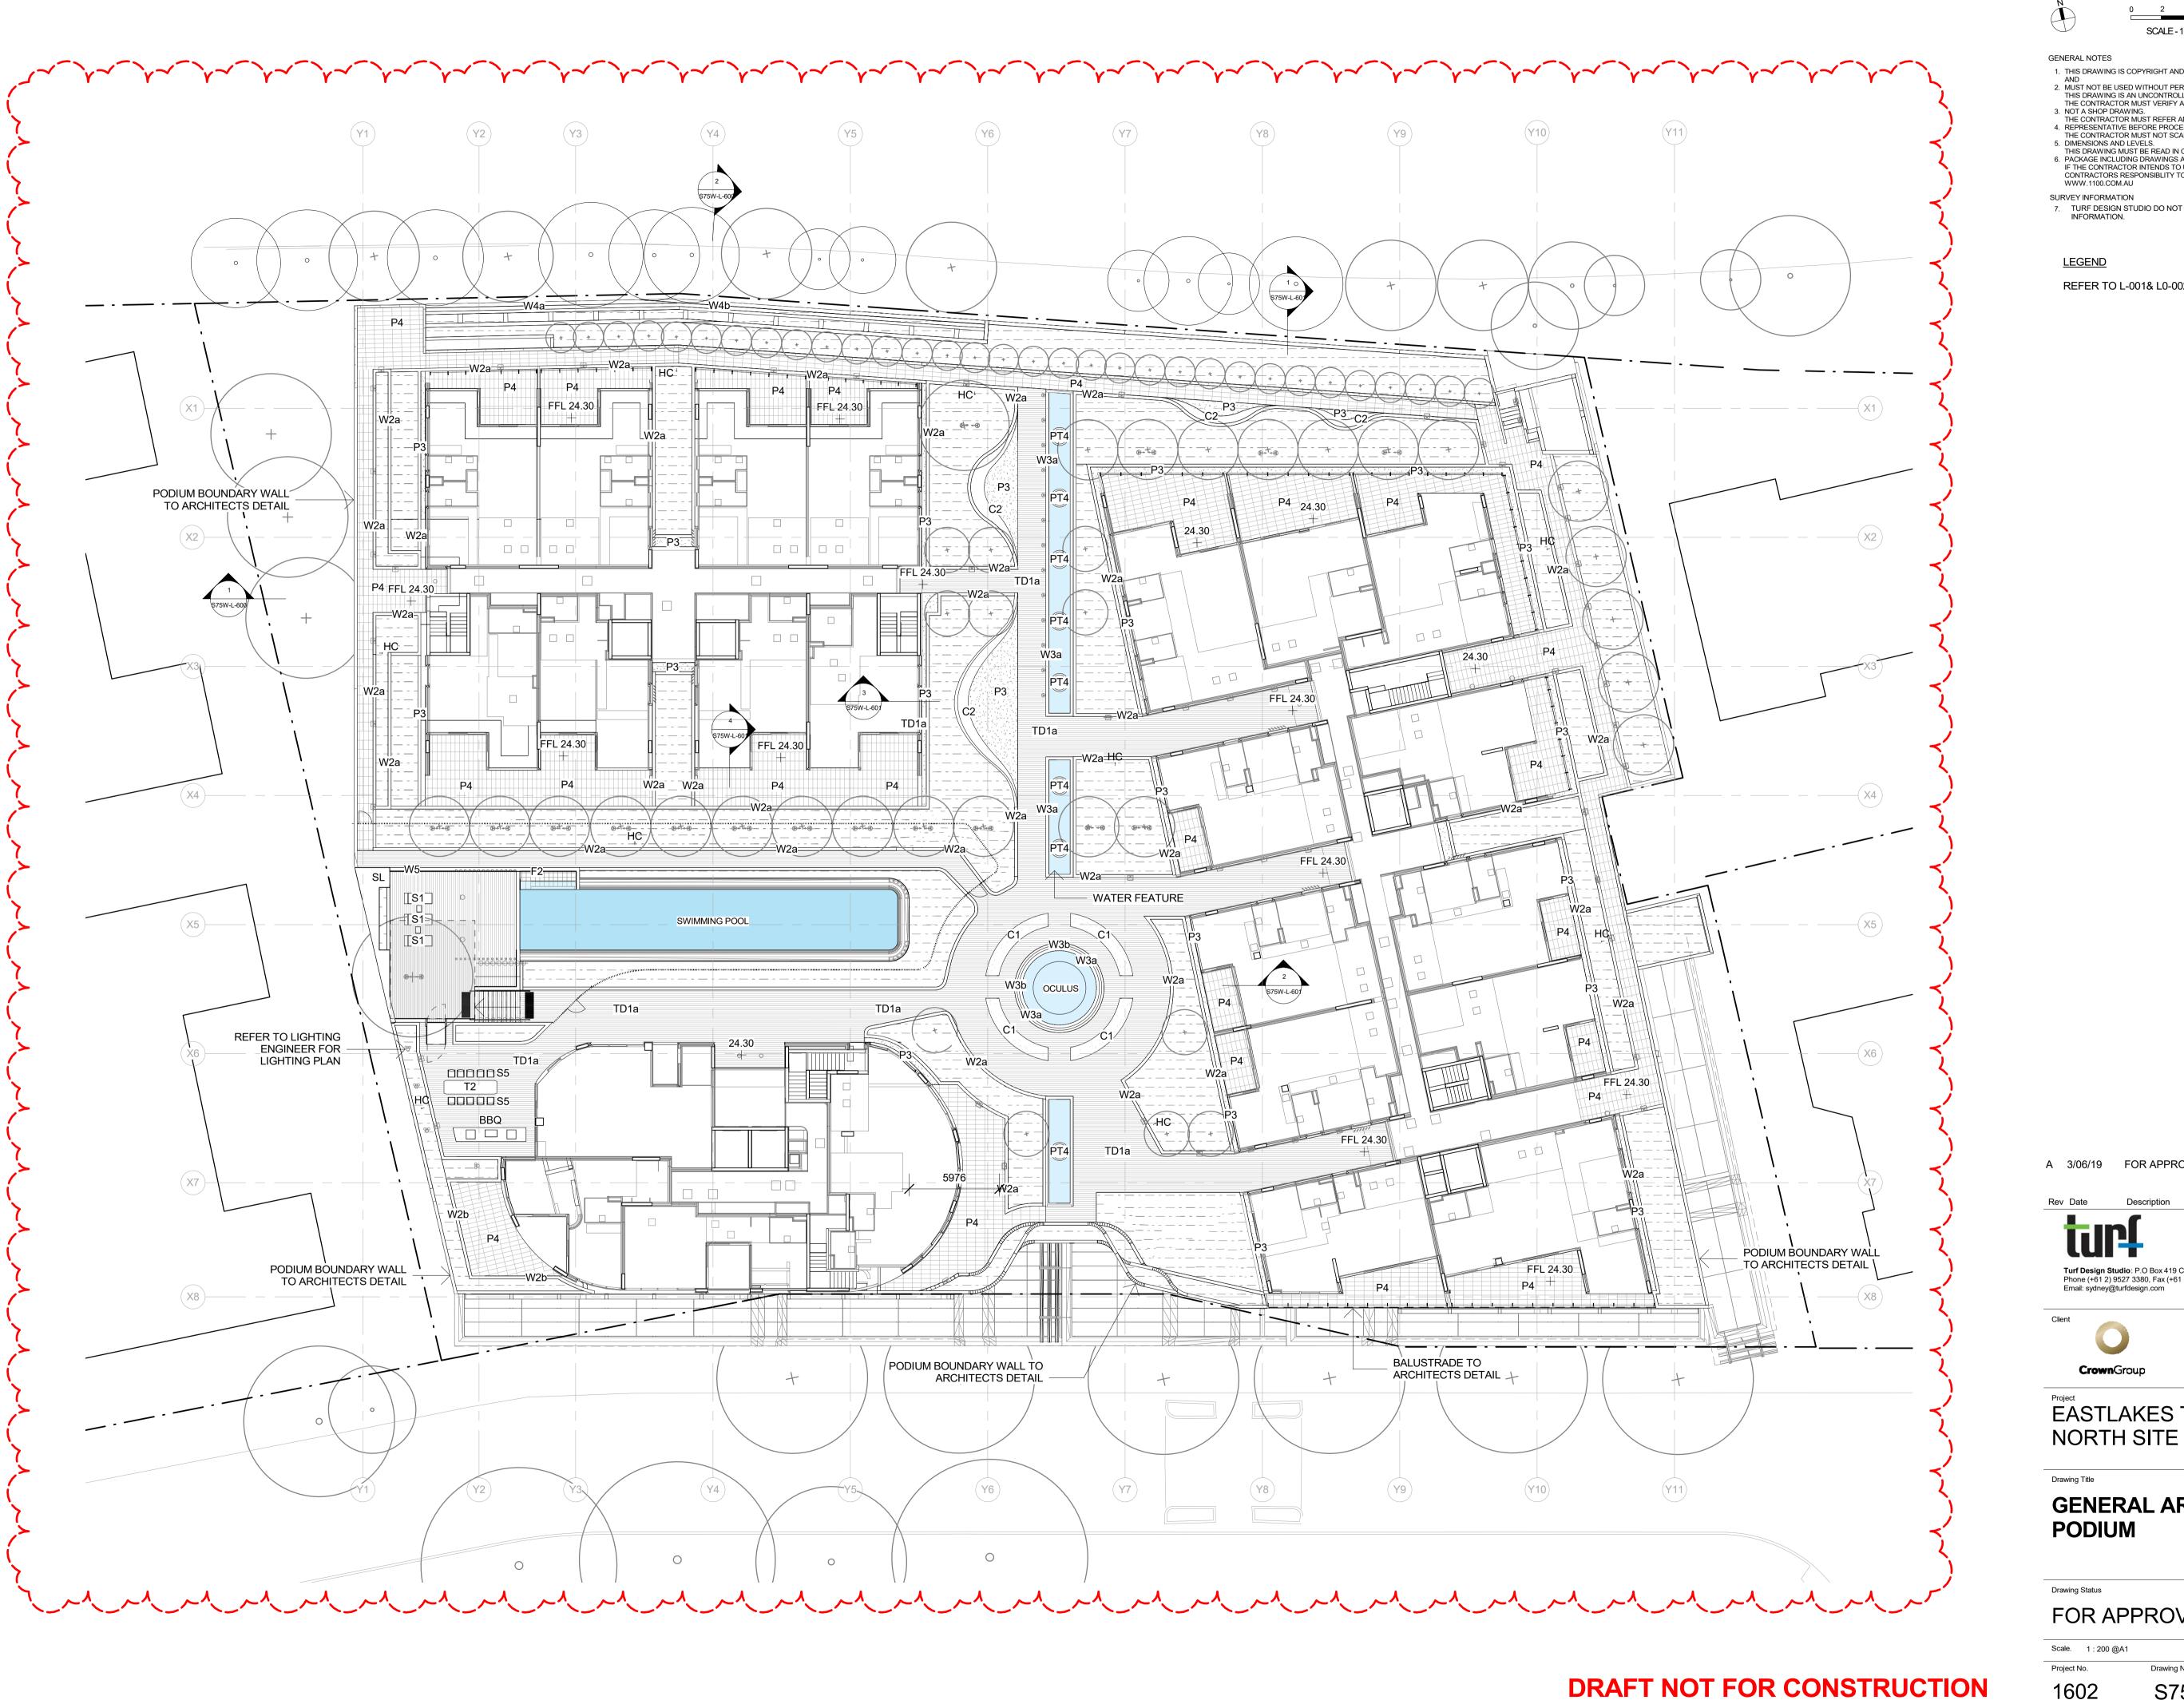

EASTLAKES TOWN CENTRE -

**GENERAL ARRANGEMENT -PODIUM** 

FOR APPROVAL

Plot Date 03/06/19 9:46:54 AM Scale. 1:200@A1

S75W-L-210

1602

- GENERAL NOTES

  1. THIS DRAWING IS COPYRIGHT AND IS THE PROPERTY OF TURF DESIGN STUDIO AND

<u>LEGEND</u>

REFER TO L-001& L0-002 FOR ABBREVIATION

A 3/06/19 FOR APPROVAL Rev Date

Drawn Checked

AR MC

**Turf Design Studio**: P.O Box 419 Cronulla NSW 2230, 95 Kingsway, Cronulla 2230 Phone (+61 2) 9527 3380, Fax (+61 2) 9527 2307 Email: sydney@turfdesign.com

EASTLAKES TOWN CENTRE -NORTH SITE

**GENERAL ARRANGEMENT -BUILDING 1B ROOFTOP** 

Drawing Status

1602

FOR APPROVAL

Plot Date 03/06/19 9:46:59 AM Project No.

S75W-L-220

1. THIS DRAWING IS COPYRIGHT AND IS THE PROPERTY OF TURF DESIGN STUDIO