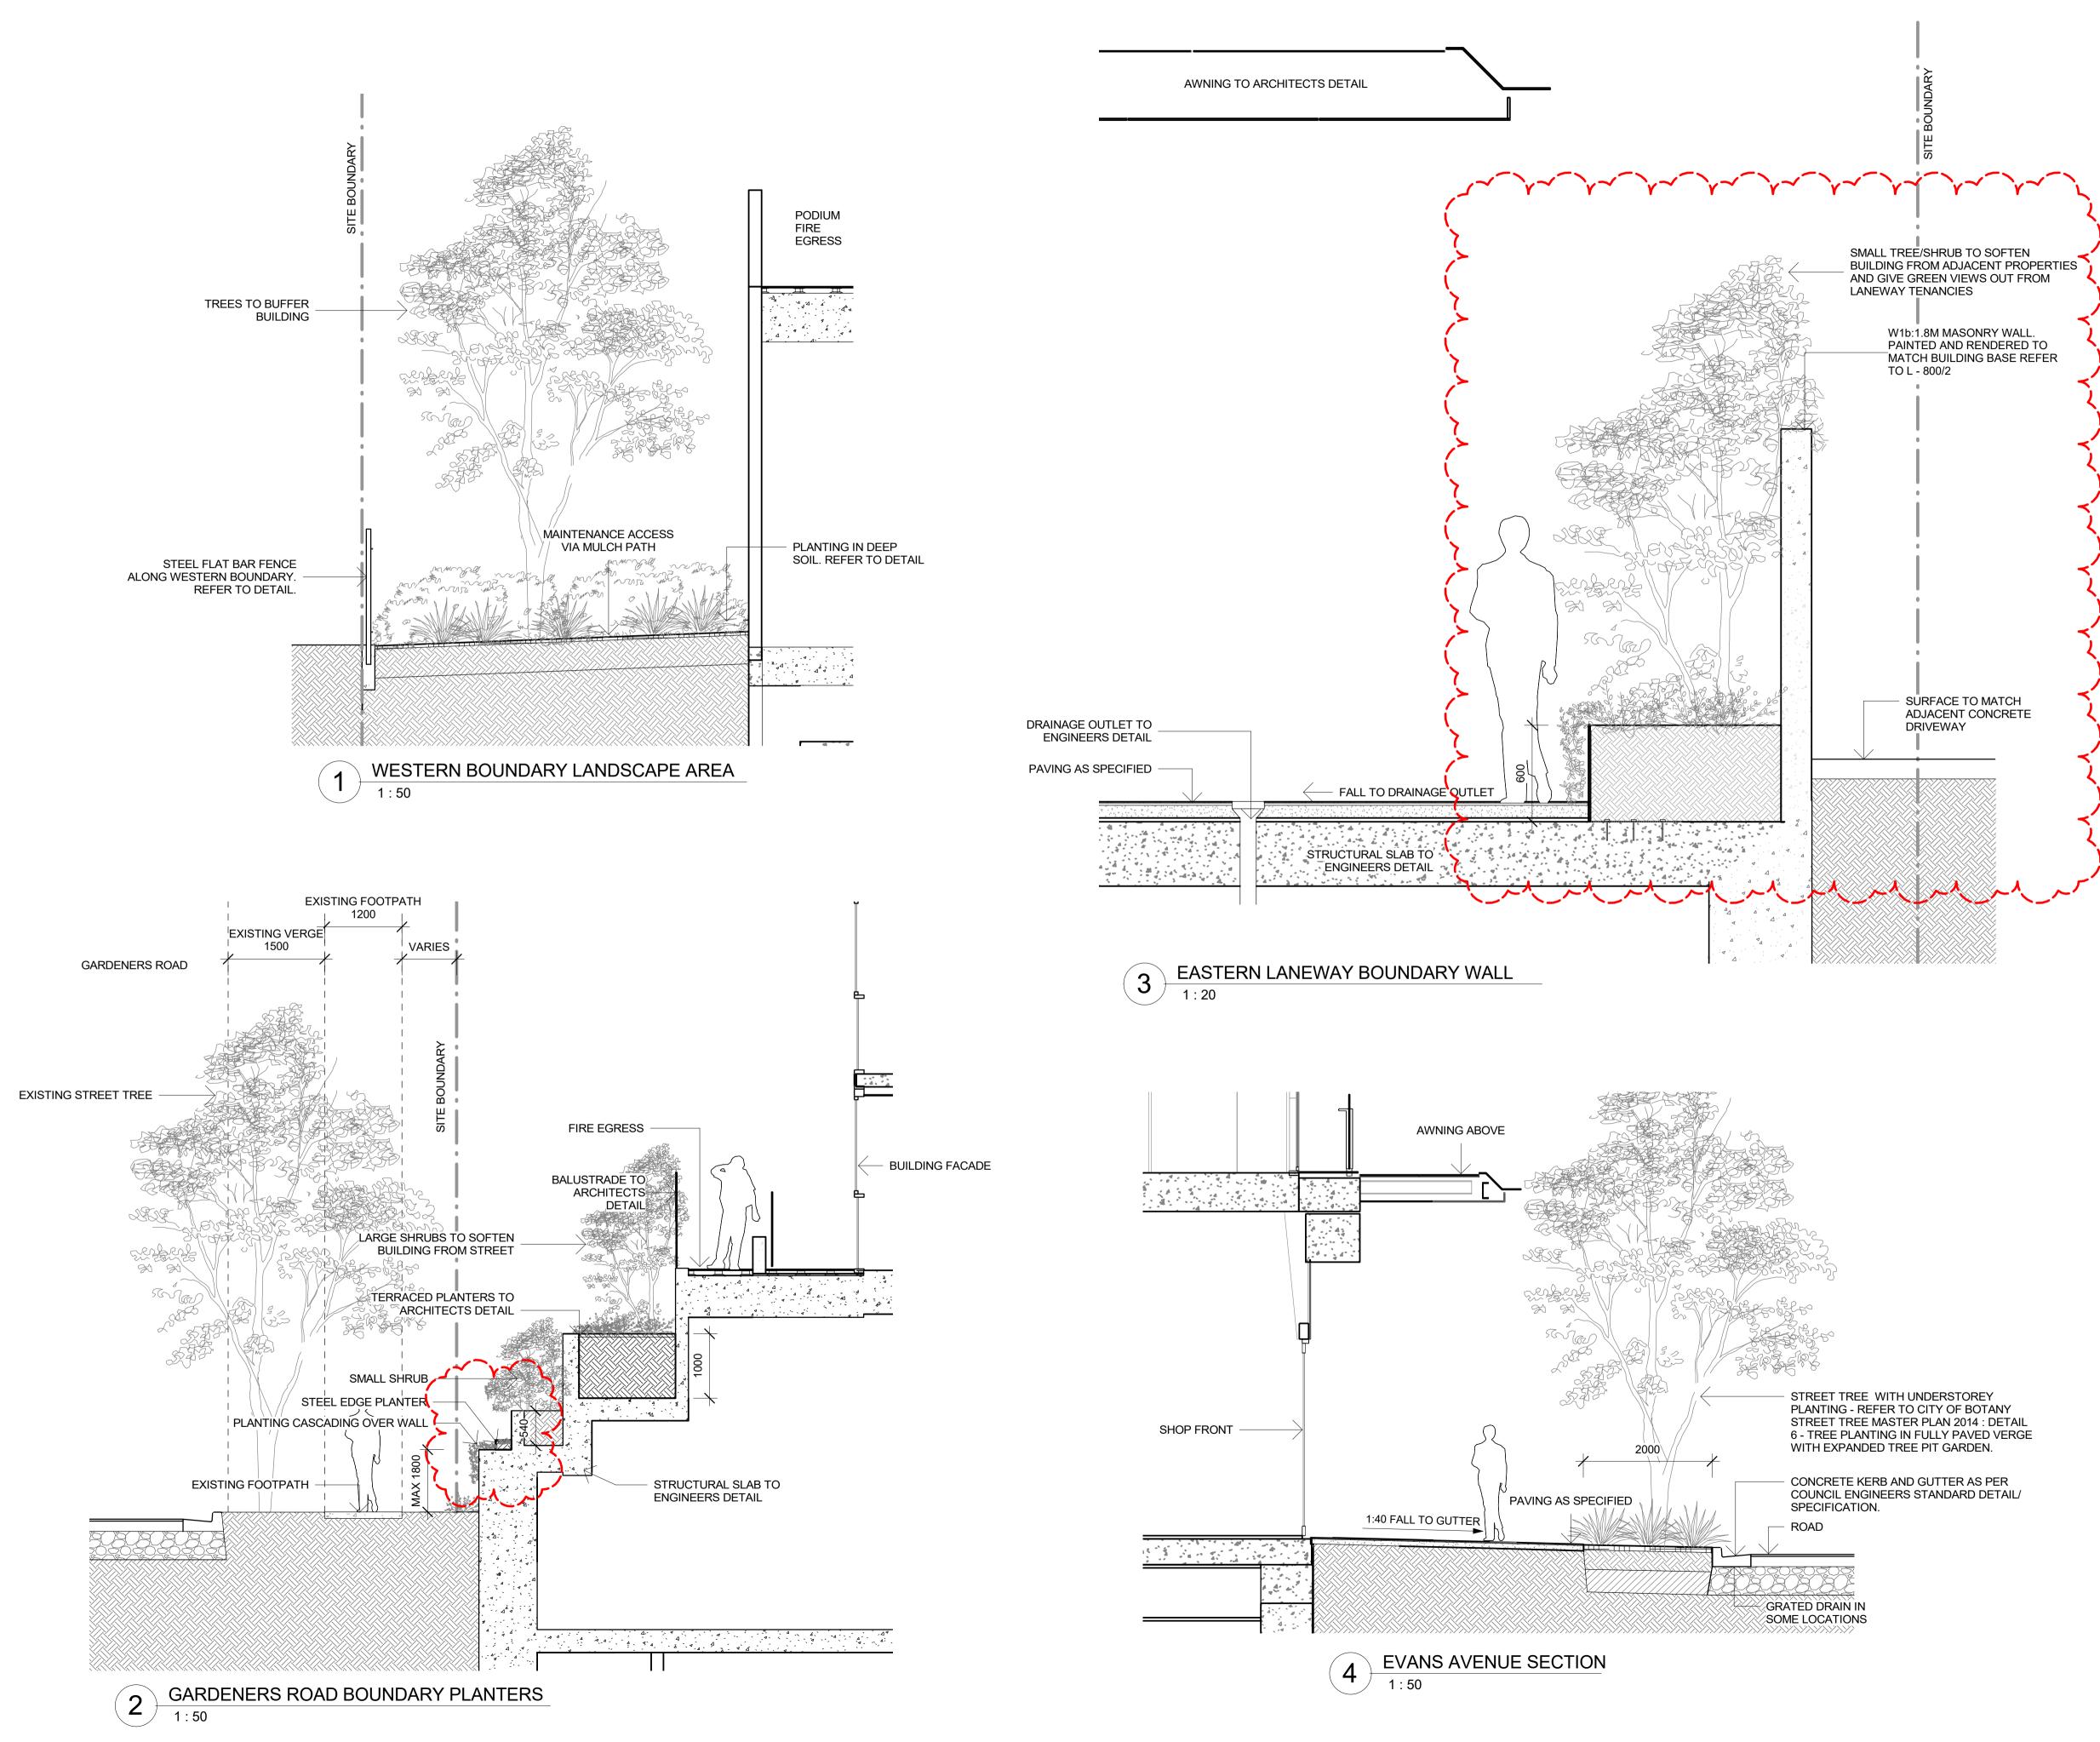

EASTLAKES TOWN CENTRE -NORTH SITE

Drawing Title

**SECTIONS - GROUND FLOOR** 

S75W-L-600

Drawing Status

1602

FOR APPROVAL

Plot Date 03/06/19 9:48:13 AM