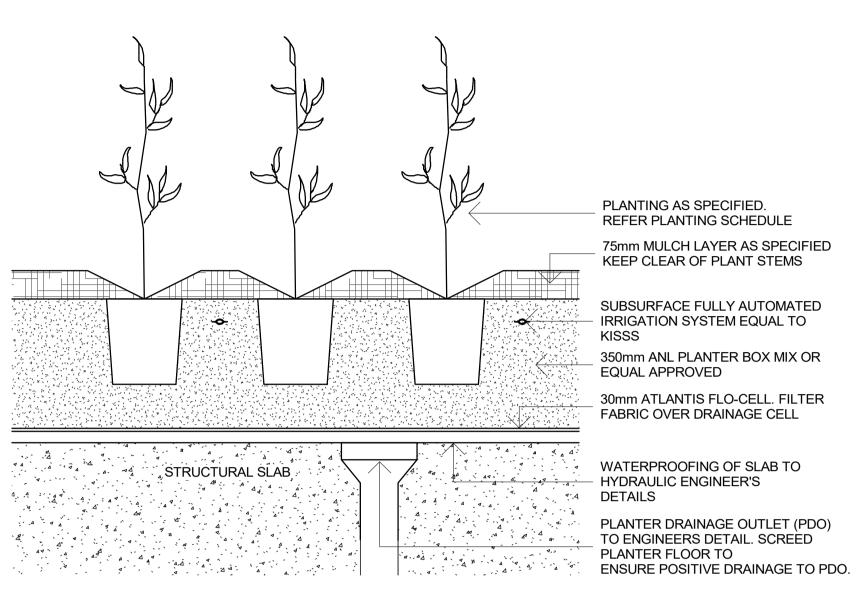

1602

S75W-L-802

TYPICAL DETAIL - MASS PLANTING ON STRUCTURE

ALL SOIL MUST BE LIGHTLY COMPACTED IN MAX 75mm LAYER TO MINIMISE DEGREE OF FUTURE SETTLEMENT. MULCH MUST FINISH FLUSH WITH ADJACENT TOP OF WALL AS DETAILED. ADVANCED TREE. 75mm MULCH LAYER AS SPECIFIED KEEP TO PLANTING PLAN & SCHEDULES FROM TREE TRUNK & PLANT STEMS. FERTILISER: SLOW RELEASE UNDERSTOREY PLANTING. FERTILISER AS SPECIFIED **REFER TO PLANTING PLAN &** SCHEDULES. 100mm DIA. SLOTTED PVC. SPS TRUFLO TIA100TB WITH INSPECTION CAP. INSTALL CONCRETE WALL AS SPECIFIED TO MANUFACTURER'S RECOMMENDATION. SOIL TYPE A: LIGHTWEIGHT BENEDICT SMARTMIX #4 (OR SIMILAR APPROVED) - 300mm DEEP INDICATIVE ROOTBALL SOIL TYPE B: LIGHTWEIGHT SUBSOIL BENEDICT SMARTMIX #5 (OR SIMILAR ADJACENT SURFACE -APPROVED).DEPTH VARIES. CONCRETE STRUCTURE TO 30mm ATLANTIS FLO-CELL TO ENGINEER'S DETAILS INTERIOR WALL FACES. FILTER FABRIC PLANTER DRAINAGE OUTLET (PDO) TO ENGINEER'S DETAIL. SCREED PLANTER WATERPROOFING: BITUMINOUS PAINT TANKING FLOOR TO ENSURE POSITIVE DRAINAGE TO PDO. TO INTERIOR WALL FACES, TO TOP OF SOIL LEVEL ONLY.

> TYPICAL DETAIL: RAISED PLANTER ON STRUCTURE 1:20

AR MC

Drawn Checked

Rev Date Description

A 3/06/19 FOR APPROVAL

Turf Design Studio: P.O Box 419 Cronulla NSW 2230, 95 Kingsway, Cronulla 2230 Phone (+61 2) 9527 3380, Fax (+61 2) 9527 2307