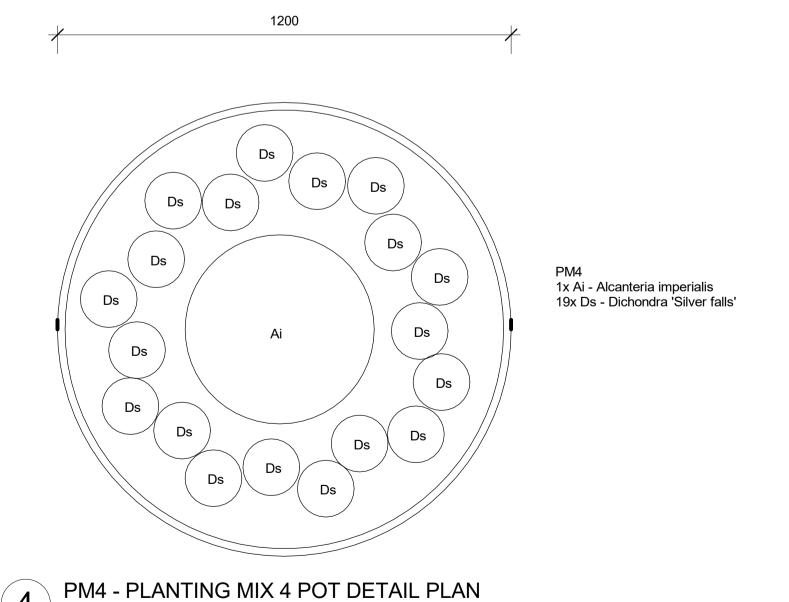

Dr

Dr

| CODE           | SPECIES                                                                                                                                                                                      | COMMON NAME                     | HEIGHT AT INSTALL | CENTRES(mm)             | POT SIZE                                                         | QUANTITY | TOTAL AREA |
|----------------|----------------------------------------------------------------------------------------------------------------------------------------------------------------------------------------------|---------------------------------|-------------------|-------------------------|------------------------------------------------------------------|----------|------------|
| <del>\</del> e | Aspidistra elatior 'Variegata'                                                                                                                                                               | Cast-iorn-plant                 | 400mm             | 400                     | 200mm                                                            | 1019     | 163 m²     |
| Cn             | Cissus antarctica                                                                                                                                                                            | Kangaroo Vine                   |                   | As Shown                | 200mm                                                            | 8        | As Shown   |
| Ос             | Dianella caerulea 'Little Jess'                                                                                                                                                              | 'Little Jess' Dianella          |                   | 400                     | 200mm                                                            | 225      | 36 m²      |
| _h             | Lomandra hystrix                                                                                                                                                                             | Green matt-rush                 |                   | 500                     | 200mm                                                            | 509      | 127 m²     |
| _m             | Lirope muscari                                                                                                                                                                               | Lillyturf                       | 300mm             | 300                     | 200mm                                                            | 2680     | 241 m²     |
| PM1            | 2x Ae - Aspidistra elatior 'Variegata' 1x Ri - Rhapiolepis indica 'Oriental Pearl' 1x Dr - Dichondra repens 1x Ds - Dichondra 'Silver falls' 1x Tt - Trachelospermum jasminoides 'Tricolour' |                                 |                   | Refer to<br>detail plan | Ae: 200mm<br>Ri: 300mm<br>Dr: 150mm<br>Ds: 150mm<br>Tt: 150mm    | 6        | 1 m²       |
| PM2            | 1x Ai - Alcanteria imperialis 'Rubra' 1x Ri - Rhaphiolepis indica 'Oriental Pearl' 2x Lm - Lirope muscari 2x Dr - Dichrondra repens 2x Tt - Trachelospermum jasminoides 'Tricolour'          |                                 |                   | Refer to<br>detail plan | Ai : 500mm<br>Ri : 300mm<br>Lm : 200mm<br>Dr: 150mm<br>Tt: 150mm | 3        | 1 m²       |
| PM3            | 1x Ai - Alcanteria imperialis<br>19x Dr - Dichondra repens                                                                                                                                   |                                 |                   | Refer to detail plan    |                                                                  | 4        | 3 m²       |
| PM4            | 1x Ai - Alcanteria imperialis<br>19x Ds - Dichrondra 'Silver falls'                                                                                                                          |                                 |                   | Refer to detail plan    |                                                                  | 4        | 3 m²       |
| ₹i             | Rhaphiolepis indica 'Oriental Pearl'                                                                                                                                                         | Indian Hawthorn                 | 600mm             | 500                     | 300mm                                                            | 1434     | 358 m²     |
| -<br>-<br>-    | Trachelospermum jasminoides                                                                                                                                                                  | Star Jasmine                    |                   | 400                     | 200mm                                                            | 1318     | 211 m²     |
| t              | Trachelospermum jasminoides 'Tricolor'                                                                                                                                                       | Chinese Star Jasmine variegated |                   | 300                     | 200mm                                                            | 306      | 27 m²      |
| /h             | Viola hederacea                                                                                                                                                                              | Violet                          |                   | 300                     | 150mm                                                            | 887      | 80 m²      |