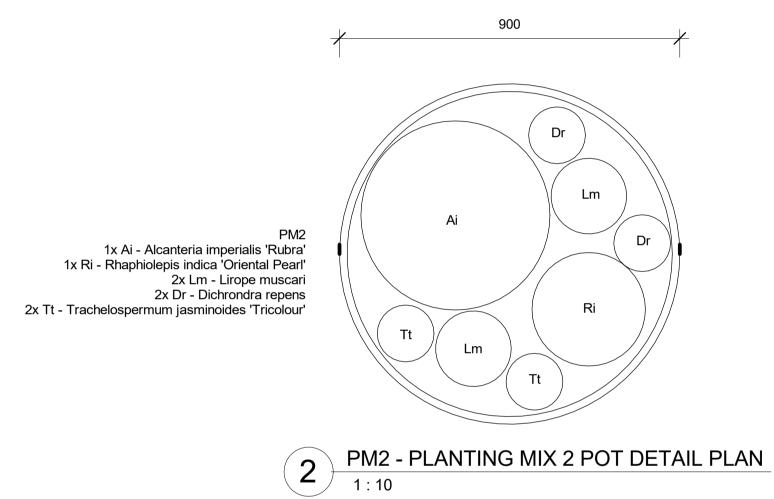

Dr

Dr

| CODE           | SPECIES                                                                                                                                                                                      | COMMON NAME                     | HEIGHT AT INSTALL | CENTRES(mm)             | POT SIZE                                                         | QUANTITY | TOTAL AREA |
|----------------|----------------------------------------------------------------------------------------------------------------------------------------------------------------------------------------------|---------------------------------|-------------------|-------------------------|------------------------------------------------------------------|----------|------------|
| <del>\</del> e | Aspidistra elatior 'Variegata'                                                                                                                                                               | Cast-iorn-plant                 | 400mm             | 400                     | 200mm                                                            | 1019     | 163 m²     |
| Cn             | Cissus antarctica                                                                                                                                                                            | Kangaroo Vine                   |                   | As Shown                | 200mm                                                            | 8        | As Shown   |
| Ос             | Dianella caerulea 'Little Jess'                                                                                                                                                              | 'Little Jess' Dianella          |                   | 400                     | 200mm                                                            | 225      | 36 m²      |
| _h             | Lomandra hystrix                                                                                                                                                                             | Green matt-rush                 |                   | 500                     | 200mm                                                            | 509      | 127 m²     |
| _m             | Lirope muscari                                                                                                                                                                               | Lillyturf                       | 300mm             | 300                     | 200mm                                                            | 2680     | 241 m²     |
| PM1            | 2x Ae - Aspidistra elatior 'Variegata' 1x Ri - Rhapiolepis indica 'Oriental Pearl' 1x Dr - Dichondra repens 1x Ds - Dichondra 'Silver falls' 1x Tt - Trachelospermum jasminoides 'Tricolour' |                                 |                   | Refer to<br>detail plan | Ae: 200mm<br>Ri: 300mm<br>Dr: 150mm<br>Ds: 150mm<br>Tt: 150mm    | 6        | 1 m²       |
| PM2            | 1x Ai - Alcanteria imperialis 'Rubra' 1x Ri - Rhaphiolepis indica 'Oriental Pearl' 2x Lm - Lirope muscari 2x Dr - Dichrondra repens 2x Tt - Trachelospermum jasminoides 'Tricolour'          |                                 |                   | Refer to<br>detail plan | Ai : 500mm<br>Ri : 300mm<br>Lm : 200mm<br>Dr: 150mm<br>Tt: 150mm | 3        | 1 m²       |
| PM3            | 1x Ai - Alcanteria imperialis<br>19x Dr - Dichondra repens                                                                                                                                   |                                 |                   | Refer to detail plan    |                                                                  | 4        | 3 m²       |
| PM4            | 1x Ai - Alcanteria imperialis<br>19x Ds - Dichrondra 'Silver falls'                                                                                                                          |                                 |                   | Refer to detail plan    |                                                                  | 4        | 3 m²       |
| ₹i             | Rhaphiolepis indica 'Oriental Pearl'                                                                                                                                                         | Indian Hawthorn                 | 600mm             | 500                     | 300mm                                                            | 1434     | 358 m²     |
| -<br>-<br>-    | Trachelospermum jasminoides                                                                                                                                                                  | Star Jasmine                    |                   | 400                     | 200mm                                                            | 1318     | 211 m²     |
| t              | Trachelospermum jasminoides 'Tricolor'                                                                                                                                                       | Chinese Star Jasmine variegated |                   | 300                     | 200mm                                                            | 306      | 27 m²      |
| /h             | Viola hederacea                                                                                                                                                                              | Violet                          |                   | 300                     | 150mm                                                            | 887      | 80 m²      |