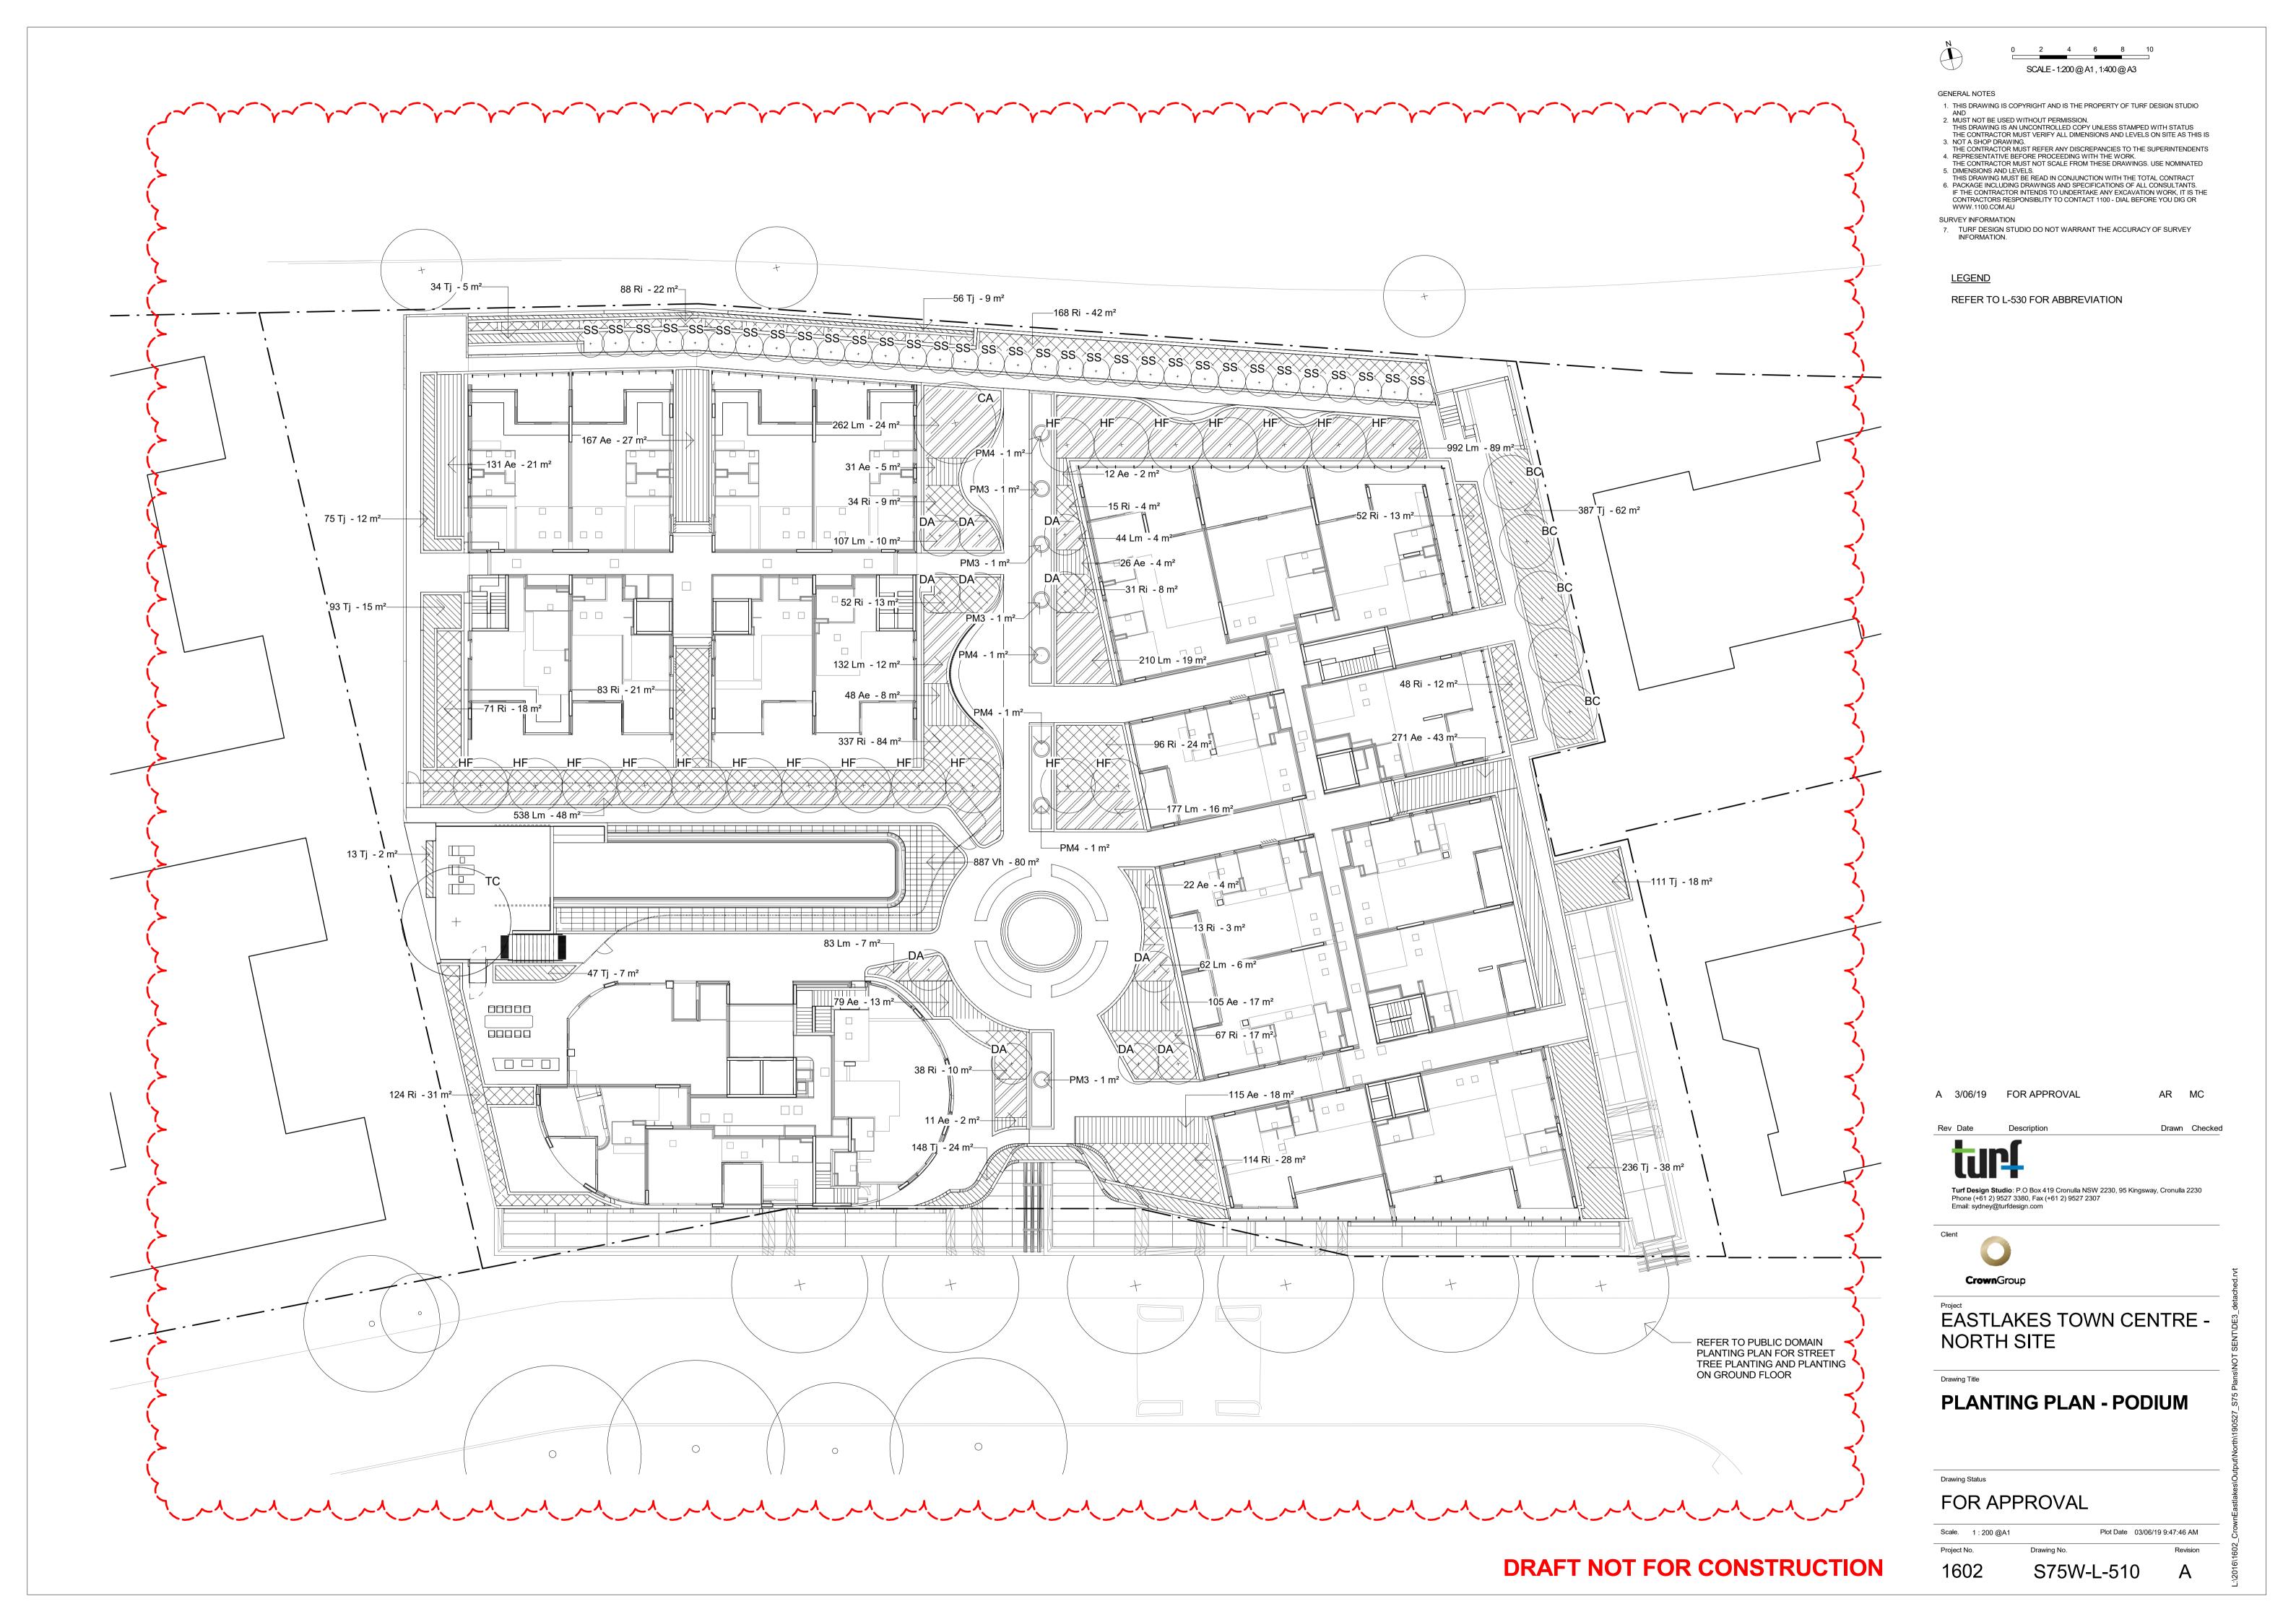

EASTLAKES TOWN CENTRE -NORTH SITE

**PLANTING PLAN - BUILDING 1B ROOFTOP** 

Drawing Status

FOR APPROVAL

Scale. 1 : 100 @A1 Plot Date 03/06/19 9:47:53 AM Project No.

1602 S75W-L-520