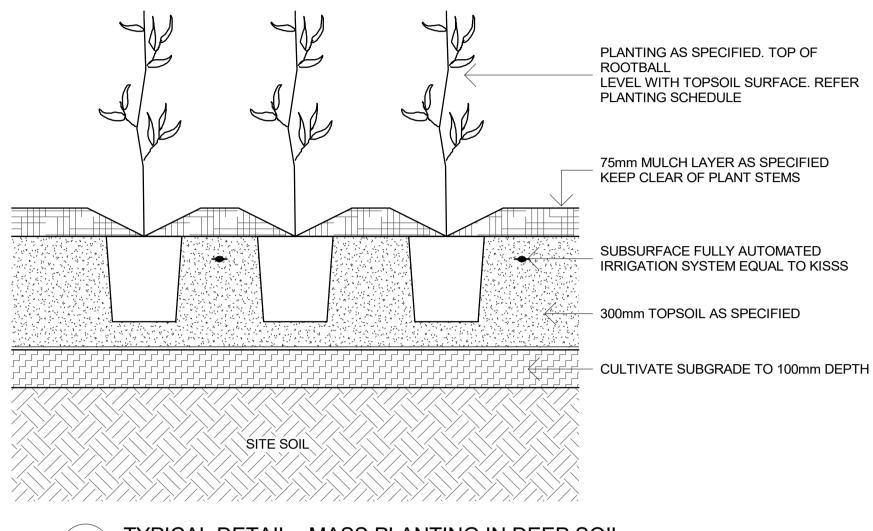

DRAFT NOT FOR CONSTRUCTION

TYPICAL DETAIL - MULCH PATH

TYPICAL DETAIL - TREE PLANTING IN DEEP SOIL

2 TYPICAL DETAIL - MASS PLANTING IN DEEP SOIL
1:10

**GENERAL NOTES** 

1. THIS DRAWING IS COPYRIGHT AND IS THE PROPERTY OF TURF DESIGN STUDIO