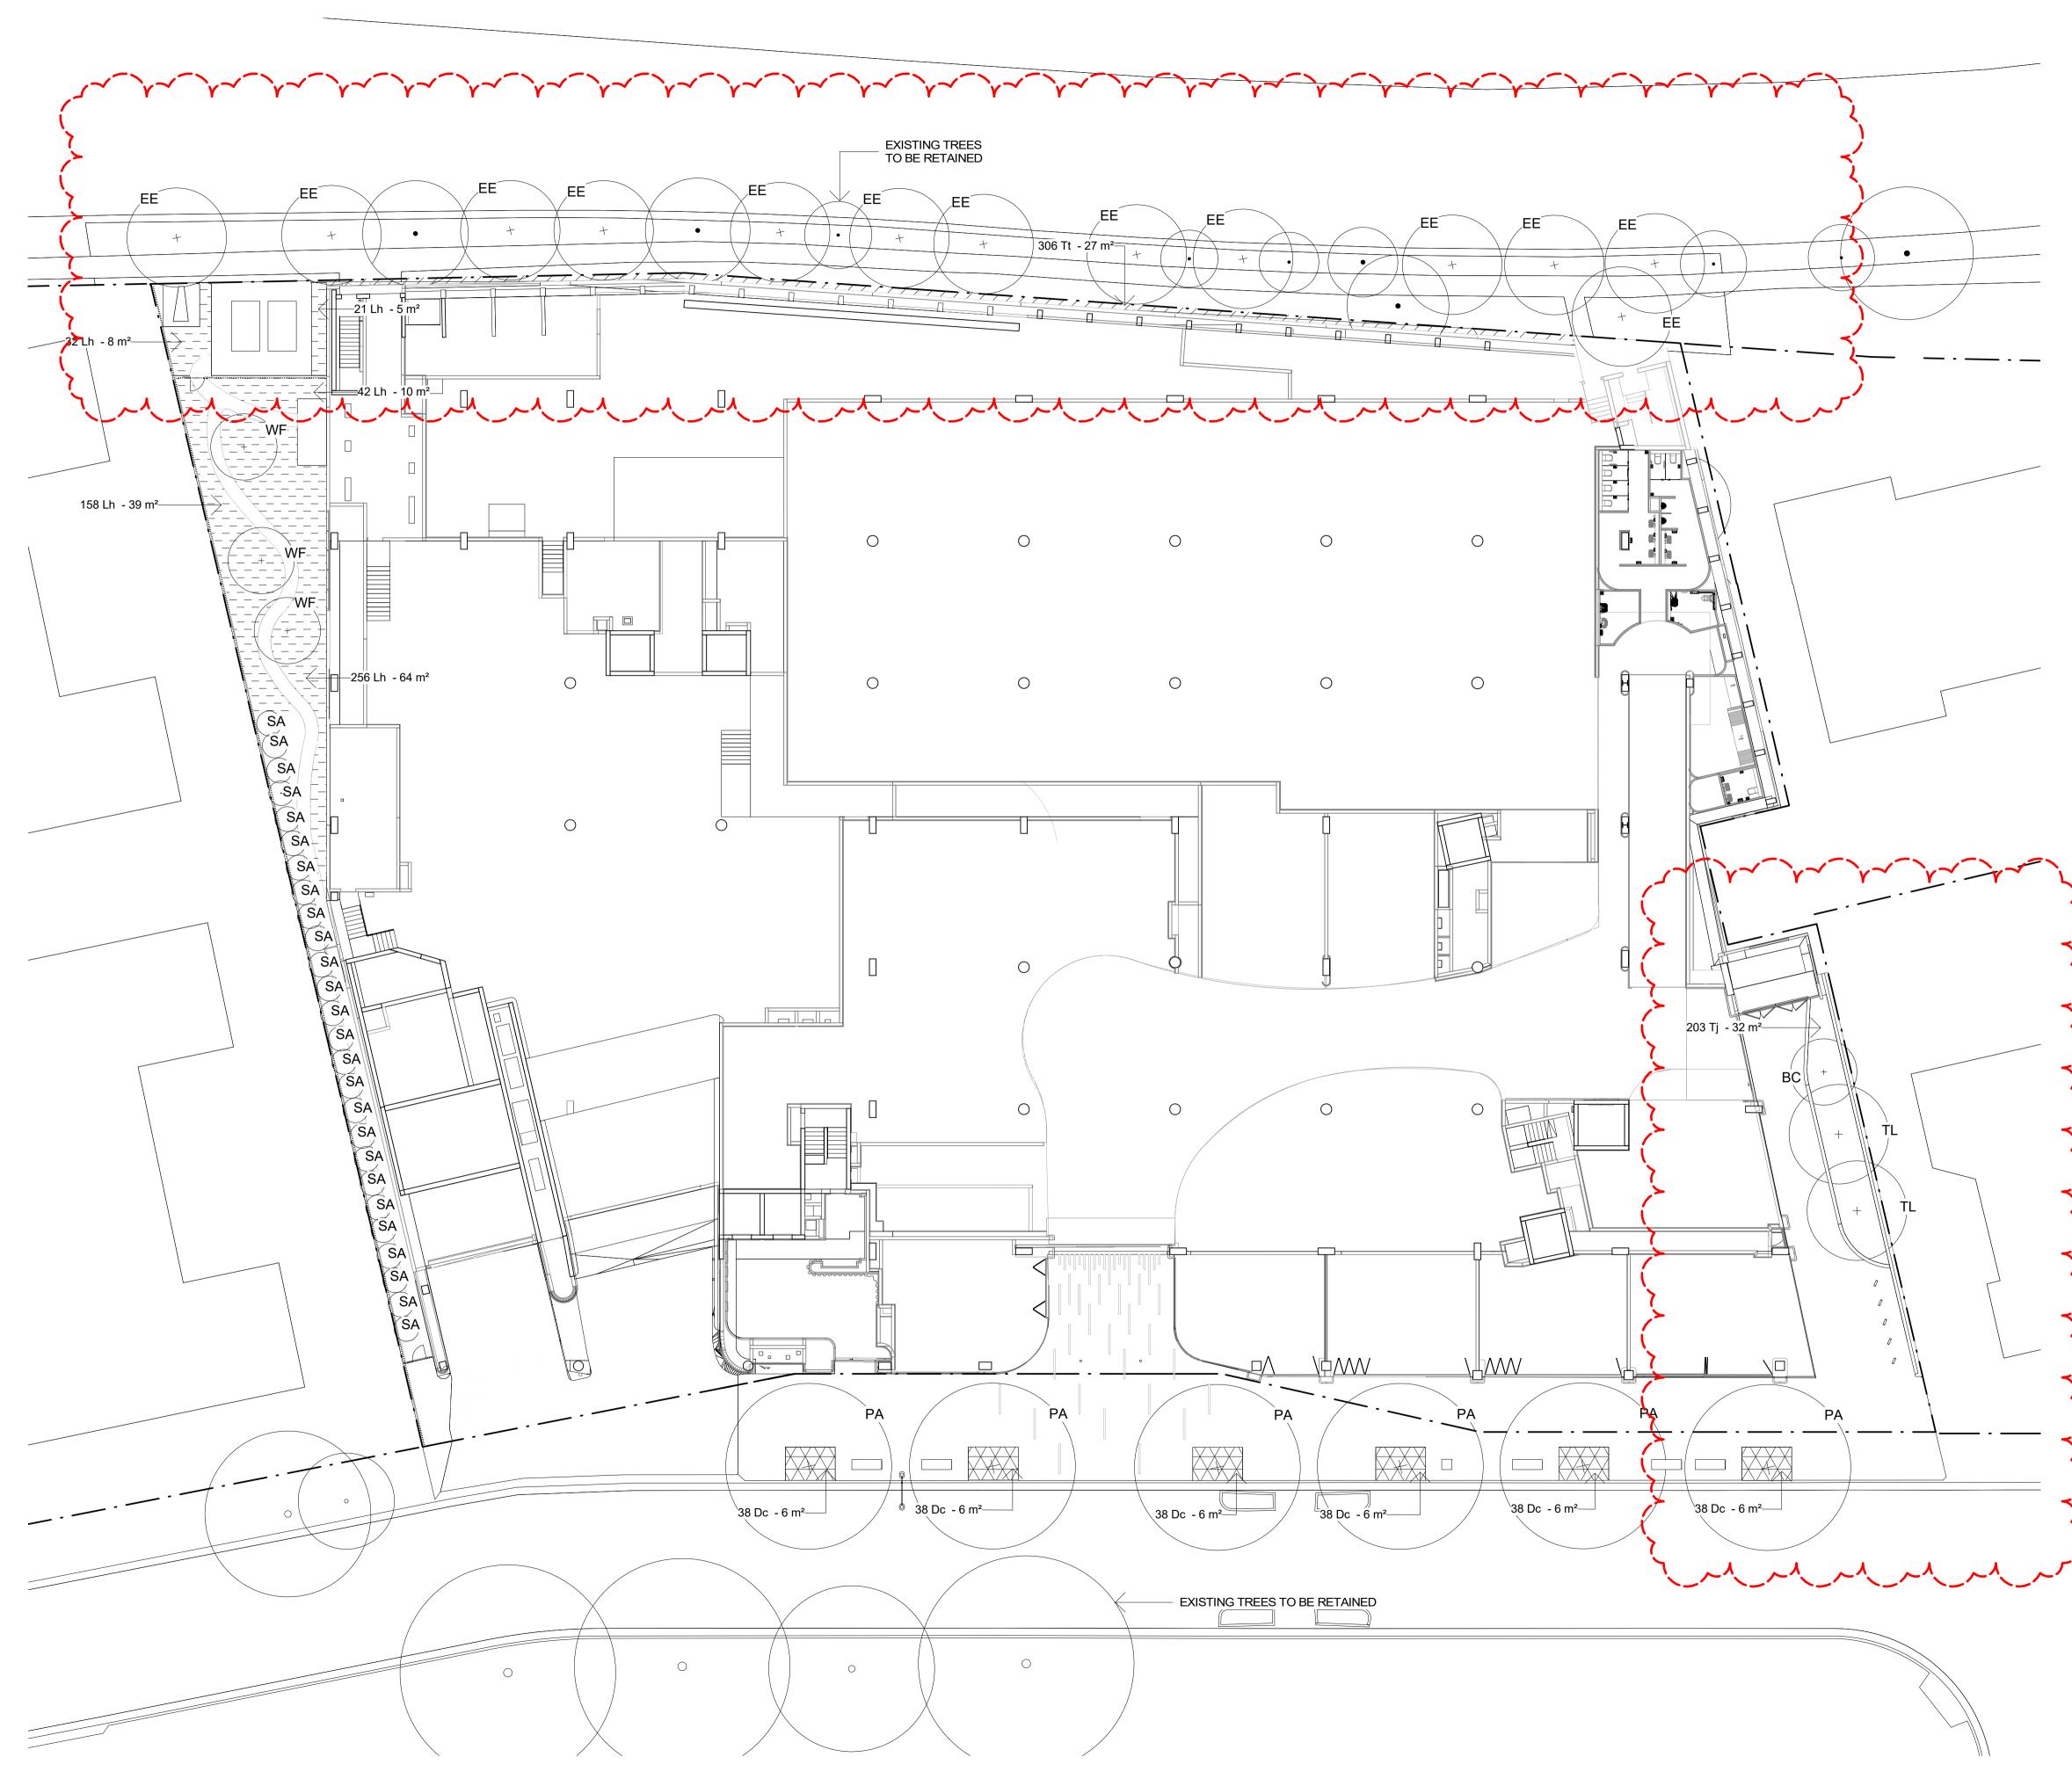

### DRAINAGE AND SERVICES

| Irrigation | Subsurface Drip Irrigation     |                                             | • | Contractor must supply and install irrigation to all planting areas. Refer to Irrigation designer's documentation for informatic |
|------------|--------------------------------|---------------------------------------------|---|----------------------------------------------------------------------------------------------------------------------------------|
| HC         | Hose Cocks                     |                                             | - |                                                                                                                                  |
| GD         | Grated Drain                   | Refer to Hydraulic Engineer's specification |   |                                                                                                                                  |
| EW         | Existing Services - Water      |                                             | - |                                                                                                                                  |
| ET         | Existing Services - Telstra    |                                             | - |                                                                                                                                  |
| ES         | Existing Services - Sewer      |                                             | - |                                                                                                                                  |
| EG         | Existing Services - Gas        |                                             | - |                                                                                                                                  |
| EE         | Existing Services - Electrical |                                             | - |                                                                                                                                  |
| PP         | Existing Power Pole            |                                             | - |                                                                                                                                  |
| EGD        | Existing Grated Drain          |                                             | - |                                                                                                                                  |