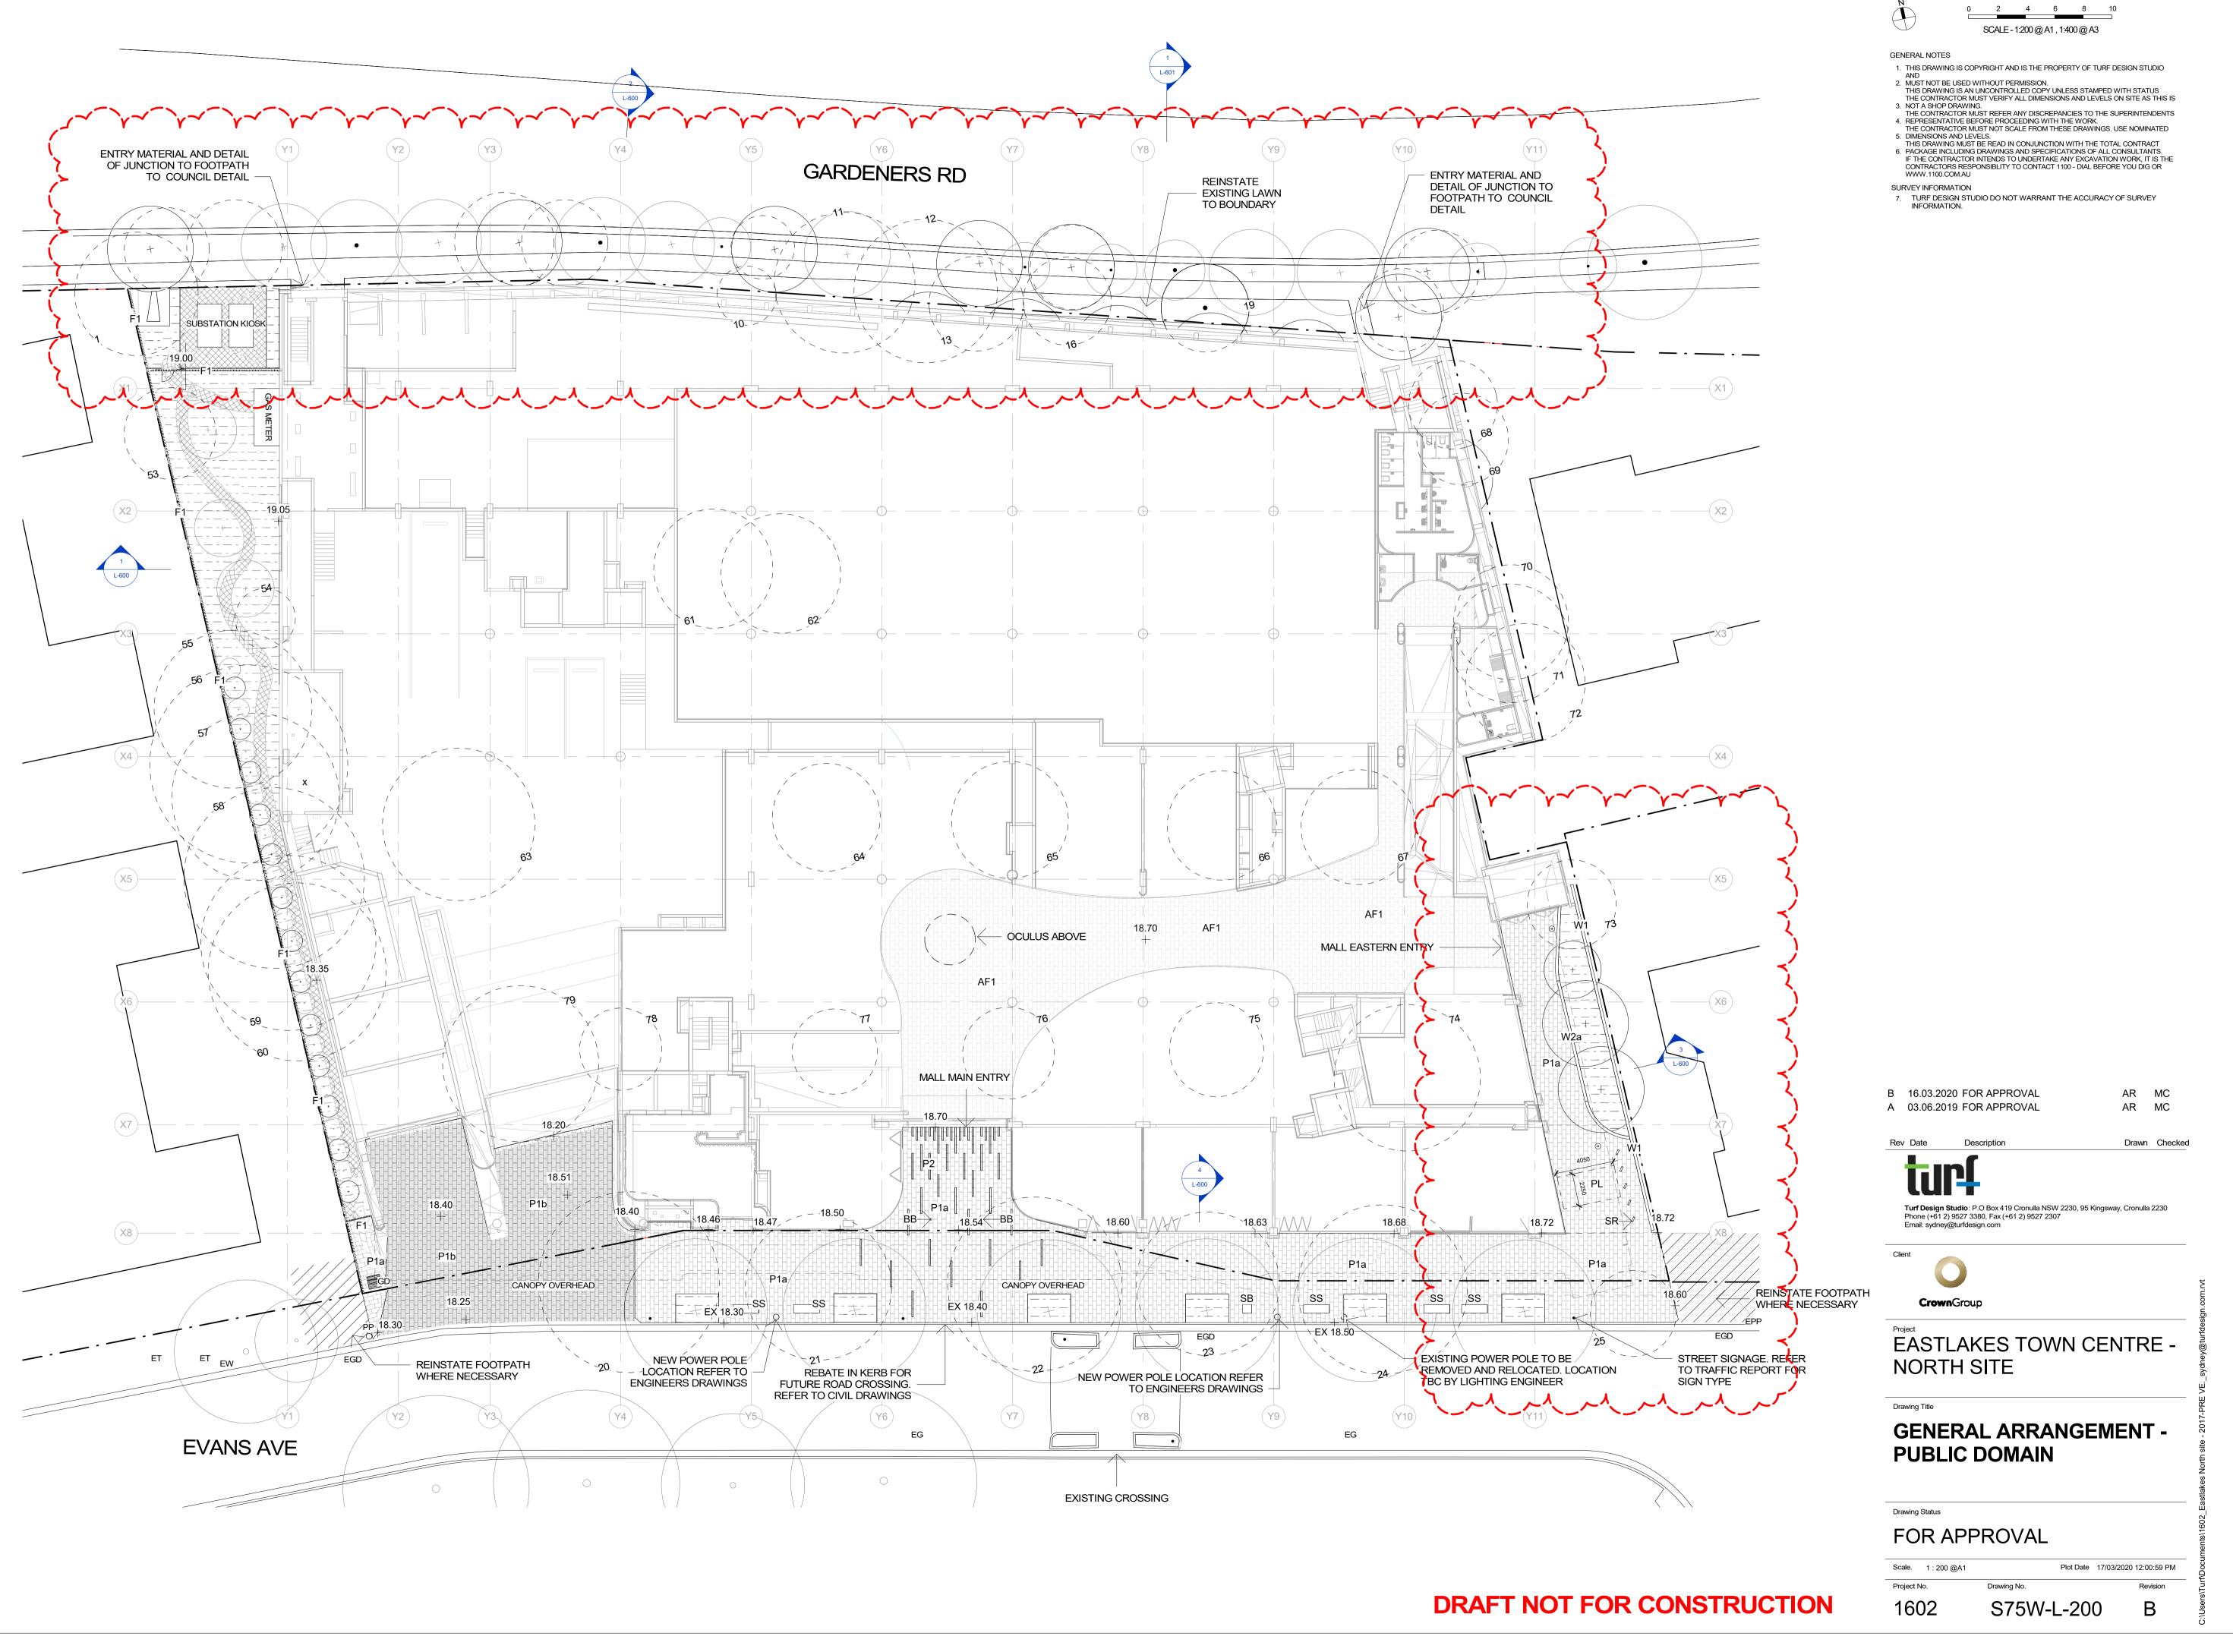

NORTH SITE

EASTLAKES TOWN CENTRE -

B 16.03.2020 FOR APPROVAL A 03.06.2019 FOR APPROVAL

 $\langle L$ 

THIS DRAWING IS COPYRIGHT AND IS THE PROPERTY OF TURF DESIGN STUDIO AND
 MUST NOT BE USED WITHOUT PERMISSION. THIS DRAWING IS AN UNCONTROLLED COPY UNLESS STAMPED WITH STATUS THE CONTRACTOR MUST VERIFY ALL DIMENSIONS AND LEVELS ON SITE AS THIS IS
 NOT A SHOP DRAWING. THE CONTRACTOR MUST REFER ANY DISCREPANCIES TO THE SUPERINTENDENTS
 REPRESENTATIVE BEFORE PROCEEDING WITH THE WORK. THE CONTRACTOR MUST NOT SCALE FROM THESE DRAWINGS. USE NOMINATED
 DIMENSIONS AND LEVELS. THIS DRAWING MUST BE READ IN CONJUNCTION WITH THE TOTAL CONTRACT
 PACKAGE INCLUDING DRAWINGS AND SPECIFICATIONS OF ALL CONSULTANTS. IF THE CONTRACTOR INTENDS TO UNDERTAKE ANY EXCAVATION WORK, IT IS THE CONTRACTORS RESPONSIBILITY TO CONTACT 1100 - DIAL BEFORE YOU DIG OR WWW.1100.COM.AU

7. TURF DESIGN STUDIO DO NOT WARRANT THE ACCURACY OF SURVEY INFORMATION.

SCALE - 1:200 @ A1 , 1:400 @ A3

GENERAL NOTES

1. THIS DRAWING IS COPYRIGHT AND IS THE PROPERTY OF TURF DESIGN STUDIO

WWW.1100.COM.AU SURVEY INFORMATION