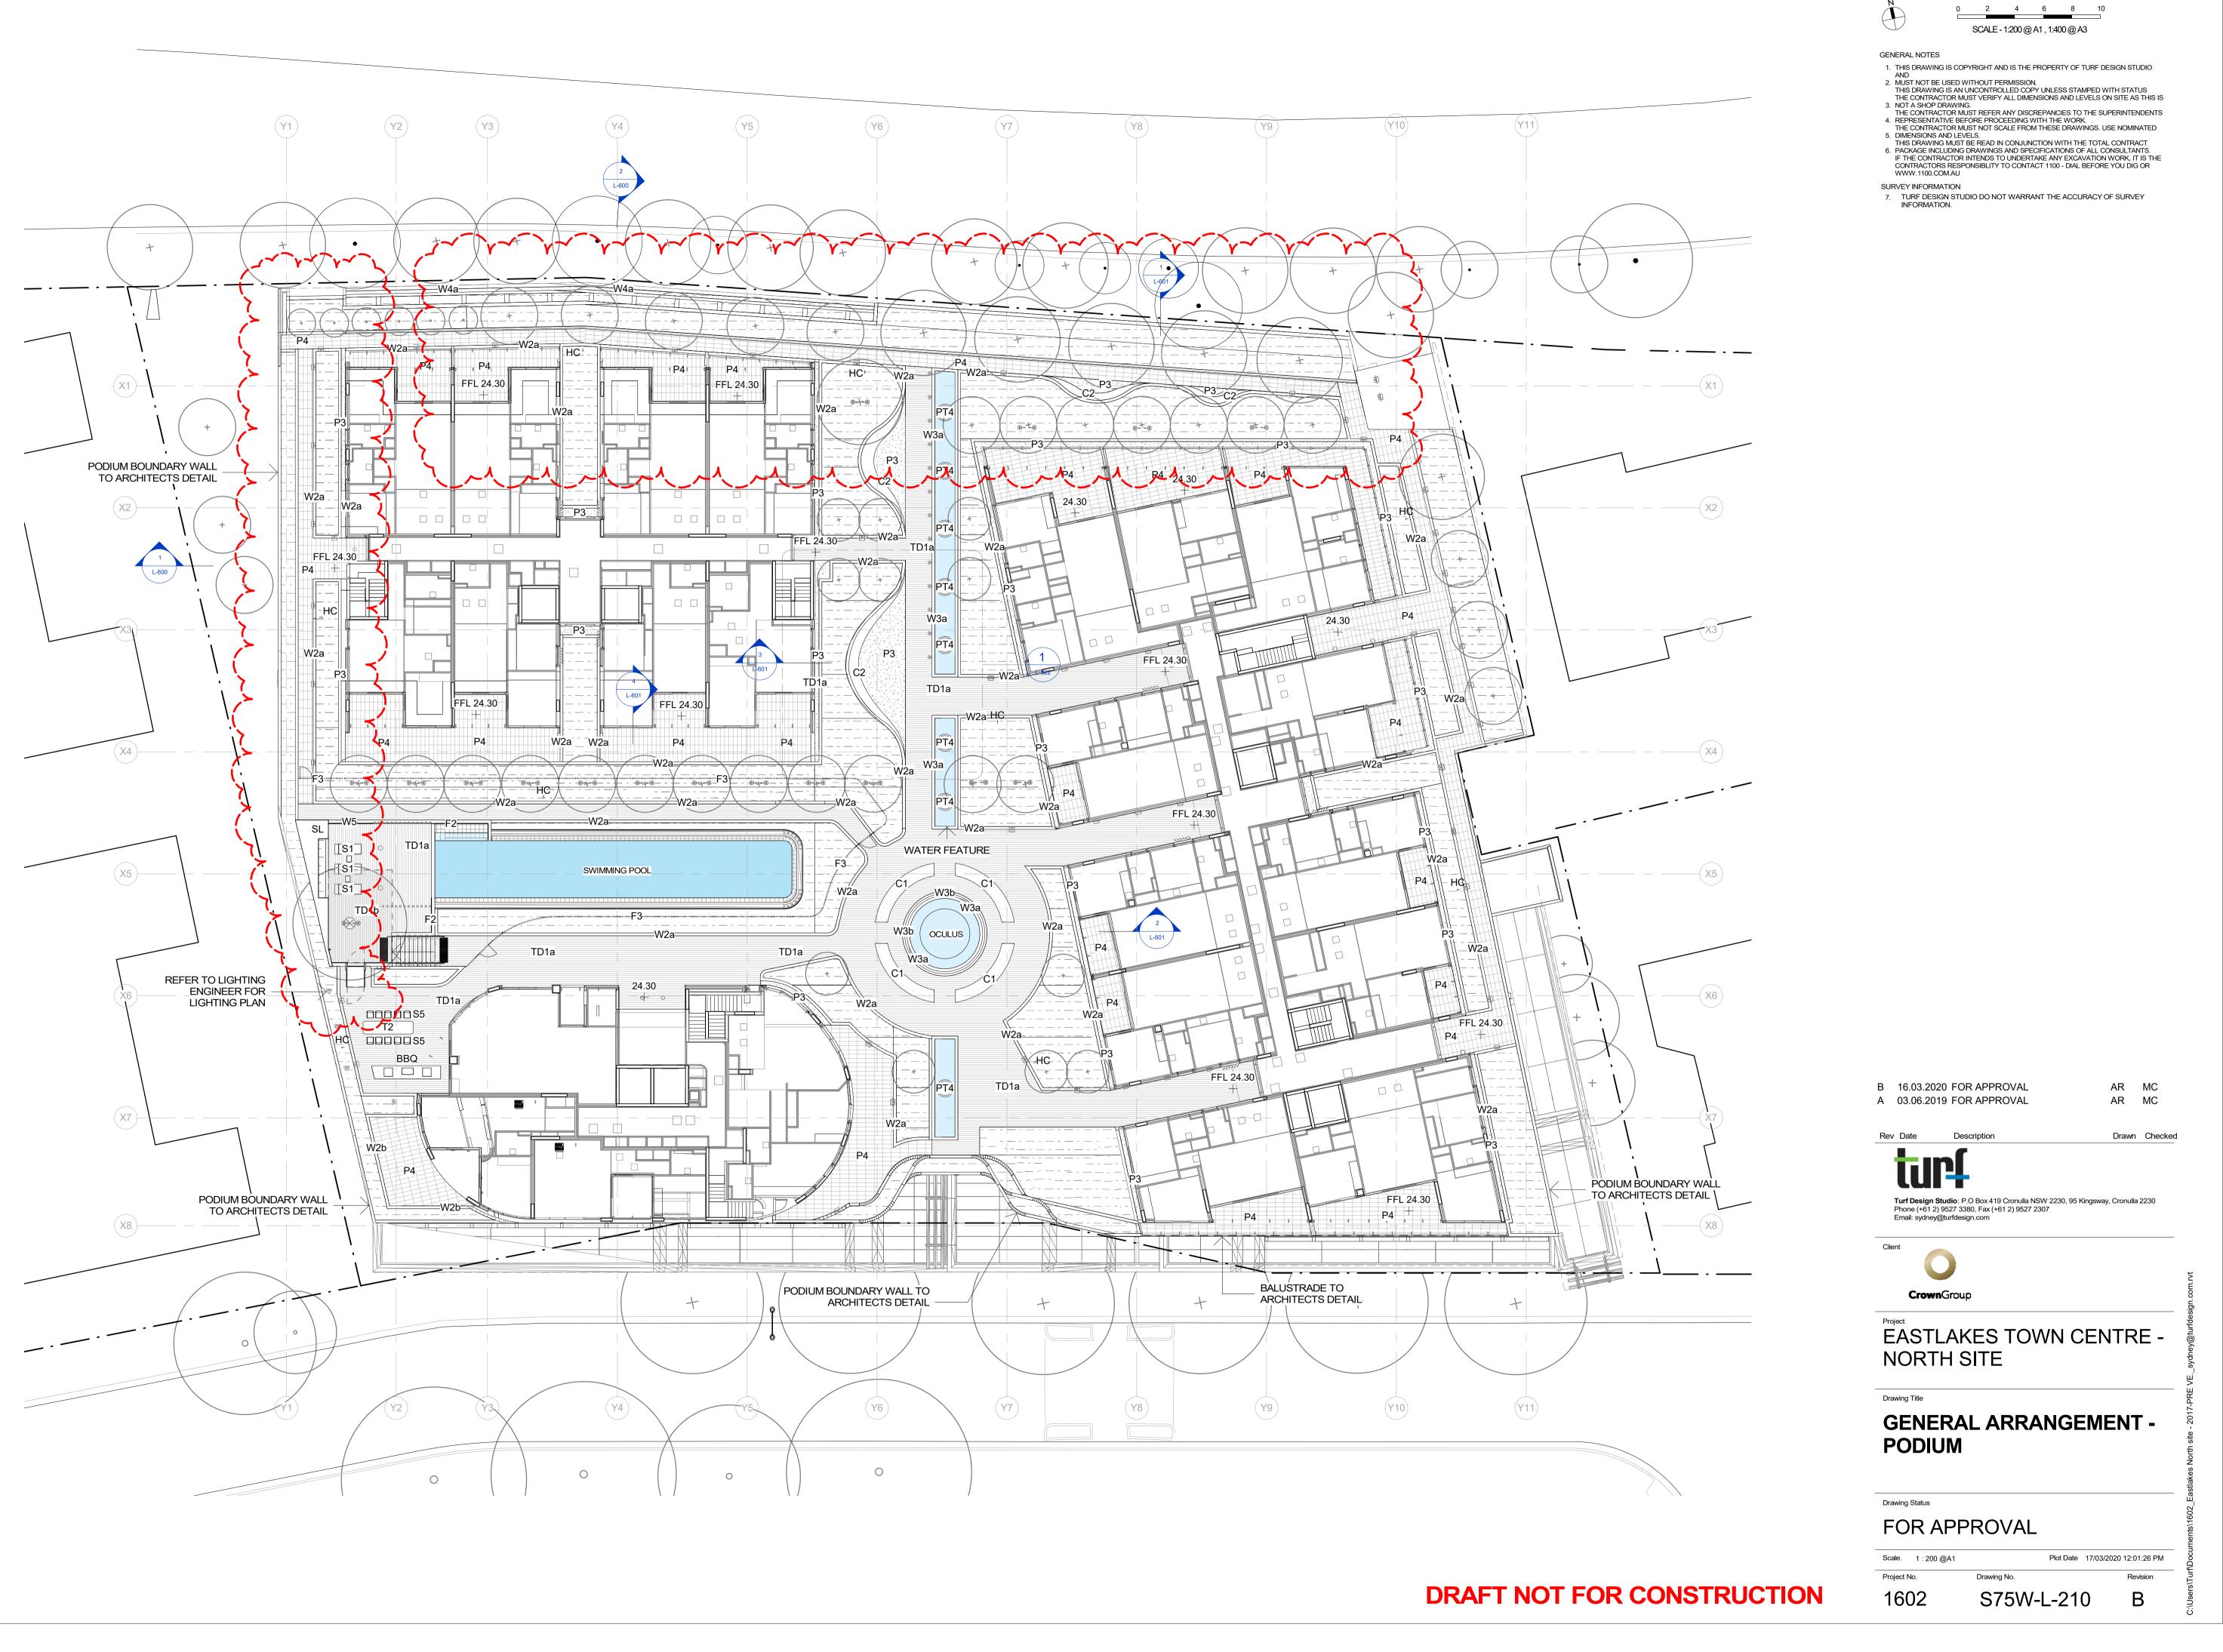

NORTH SITE

EASTLAKES TOWN CENTRE -

B 16.03.2020 FOR APPROVAL A 03.06.2019 FOR APPROVAL

 $\langle L$ 

THIS DRAWING IS COPYRIGHT AND IS THE PROPERTY OF TURF DESIGN STUDIO AND
 MUST NOT BE USED WITHOUT PERMISSION. THIS DRAWING IS AN UNCONTROLLED COPY UNLESS STAMPED WITH STATUS THE CONTRACTOR MUST VERIFY ALL DIMENSIONS AND LEVELS ON SITE AS THIS IS
 NOT A SHOP DRAWING. THE CONTRACTOR MUST REFER ANY DISCREPANCIES TO THE SUPERINTENDENTS
 REPRESENTATIVE BEFORE PROCEEDING WITH THE WORK. THE CONTRACTOR MUST NOT SCALE FROM THESE DRAWINGS. USE NOMINATED
 DIMENSIONS AND LEVELS. THIS DRAWING MUST BE READ IN CONJUNCTION WITH THE TOTAL CONTRACT
 PACKAGE INCLUDING DRAWINGS AND SPECIFICATIONS OF ALL CONSULTANTS. IF THE CONTRACTOR INTENDS TO UNDERTAKE ANY EXCAVATION WORK, IT IS THE CONTRACTORS RESPONSIBILITY TO CONTACT 1100 - DIAL BEFORE YOU DIG OR WWW.1100.COM.AU

7. TURF DESIGN STUDIO DO NOT WARRANT THE ACCURACY OF SURVEY INFORMATION.

SCALE - 1:200 @ A1 , 1:400 @ A3

GENERAL NOTES

1. THIS DRAWING IS COPYRIGHT AND IS THE PROPERTY OF TURF DESIGN STUDIO

WWW.1100.COM.AU SURVEY INFORMATION