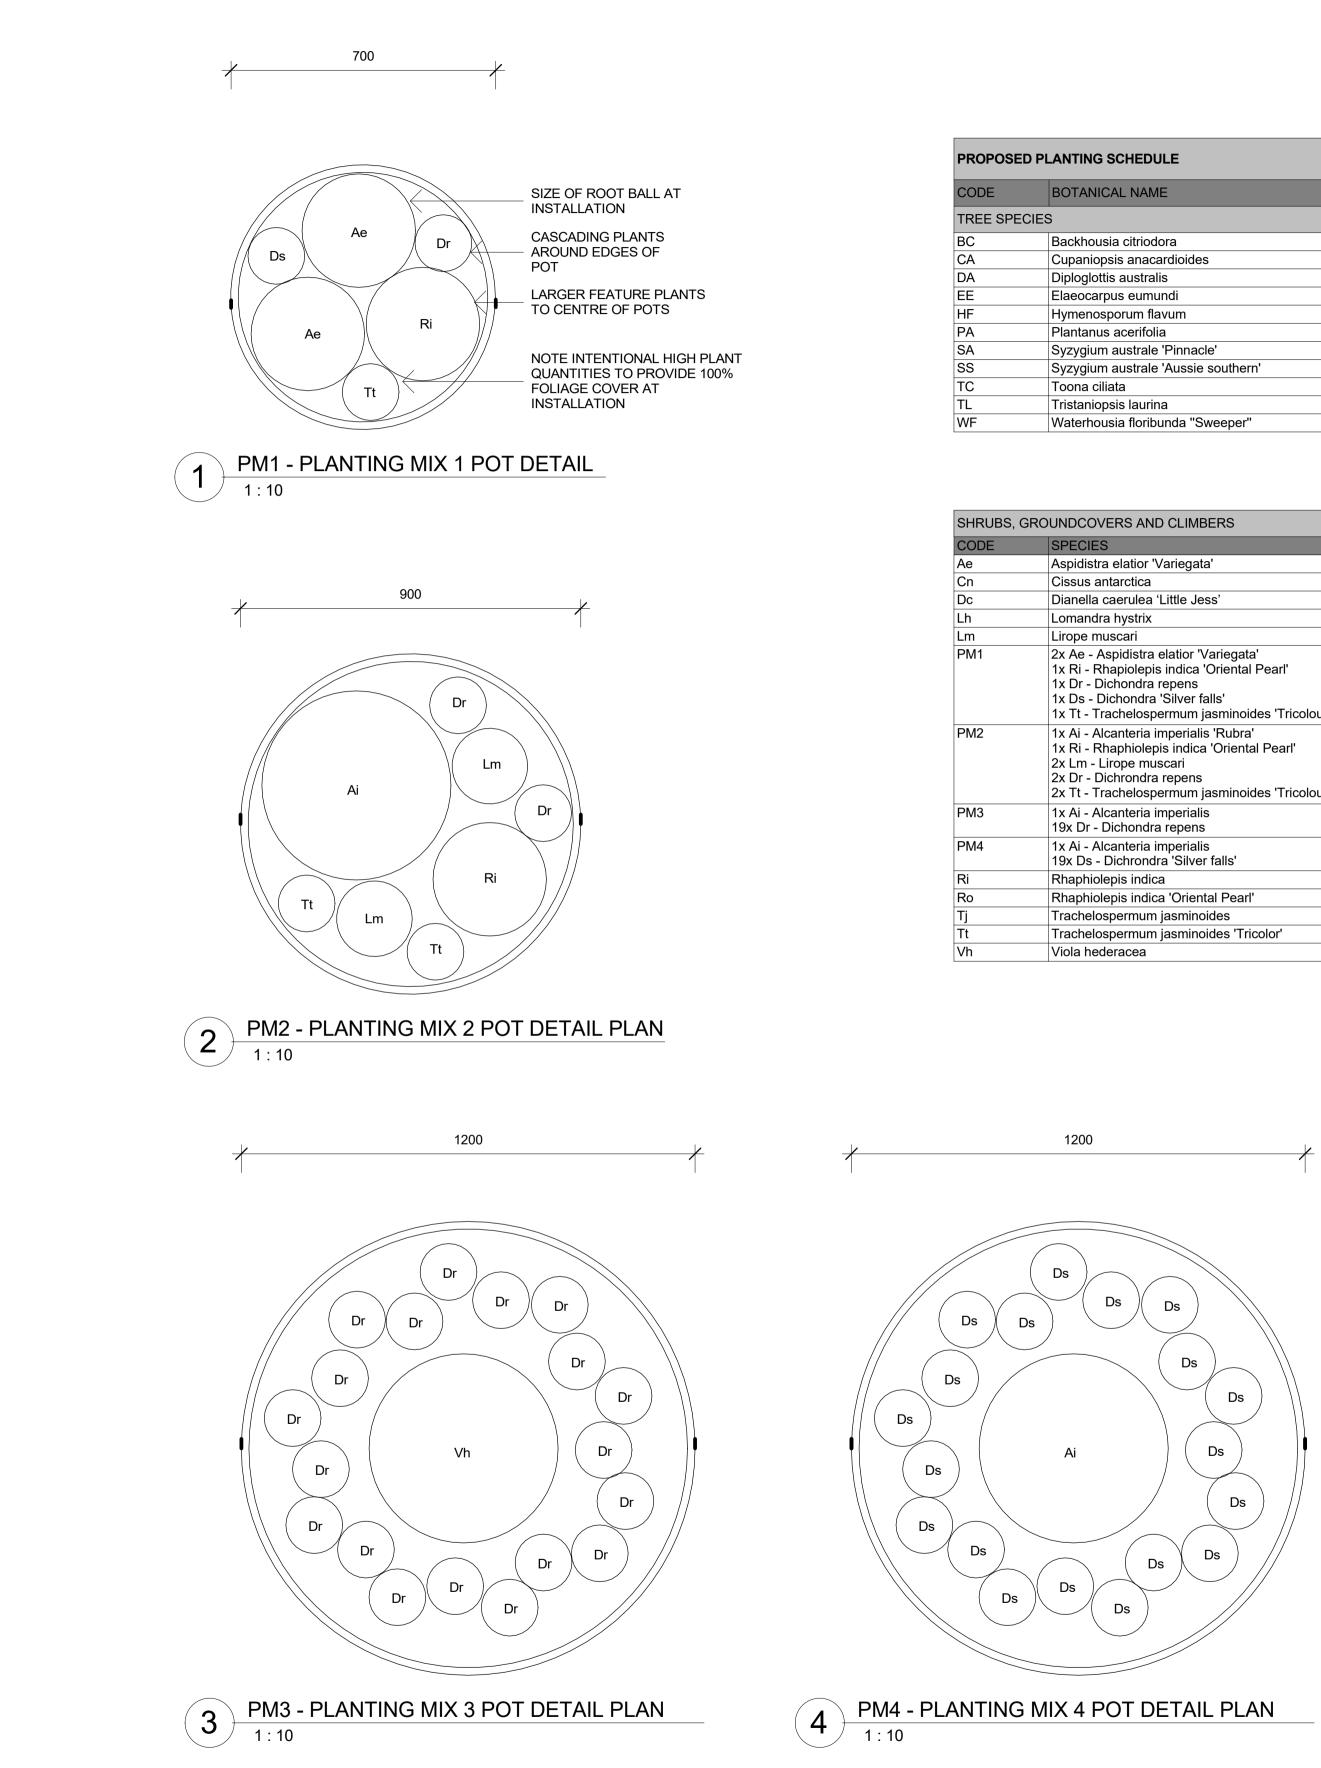

| CODE | SPECIES                                                                                                                                                                                                  | COMMON NAME                     | HEIGHT AT INSTALL | MATURE HEIGHT | CENTRES(mm)             | POT SIZE                                                         | QUANTITY | TOTAL AREA          |
|------|----------------------------------------------------------------------------------------------------------------------------------------------------------------------------------------------------------|---------------------------------|-------------------|---------------|-------------------------|------------------------------------------------------------------|----------|---------------------|
| ٩e   | Aspidistra elatior 'Variegata'                                                                                                                                                                           | Cast-iorn-plant                 | 300mm             | 600mm         | 300                     | 200mm                                                            | 2640     | 238 m²              |
| Cn   | Cissus antarctica                                                                                                                                                                                        | Kangaroo Vine                   | 300mm             | Sm            | As Shown                | 200mm                                                            |          |                     |
| Dc   | Dianella caerulea 'Little Jess'                                                                                                                                                                          | 'Little Jess' Dianella          | 300mm             | 500mm         | 400                     | 200mm                                                            | 225      | 36 m²               |
| _h   | Lomandra hystrix                                                                                                                                                                                         | Green matt-rush                 | 300mm             | 1m            | 500                     | 200mm                                                            | 509      | 127 m <sup>2</sup>  |
| Lm   | Lirope muscari                                                                                                                                                                                           | Lillyturf                       | 300mm             | 500mm         | 300                     | 200mm                                                            | 3135     | 282 m²              |
| PM1  | 2x Ae - Aspidistra elatior 'Variegata'<br>1x Ri - Rhapiolepis indica 'Oriental Pearl'<br>1x Dr - Dichondra repens<br>1x Ds - Dichondra 'Silver falls'<br>1x Tt - Trachelospermum jasminoides 'Tricolour' |                                 | -                 | -             | Refer to<br>detail plan | Ae: 200mm<br>Ri: 300mm<br>Dr: 150mm<br>Ds: 150mm<br>Tt: 150mm    |          | 1 m²                |
| PM2  | 1x Ai - Alcanteria imperialis 'Rubra'<br>1x Ri - Rhaphiolepis indica 'Oriental Pearl'<br>2x Lm - Lirope muscari<br>2x Dr - Dichrondra repens<br>2x Tt - Trachelospermum jasminoides 'Tricolour'          |                                 | -                 | -             | Refer to<br>detail plan | Ai : 500mm<br>Ri : 300mm<br>Lm : 200mm<br>Dr: 150mm<br>Tt: 150mm |          | 1 m <sup>2</sup>    |
| PM3  | 1x Ai - Alcanteria imperialis<br>19x Dr - Dichondra repens                                                                                                                                               |                                 | -                 | -             | Refer to<br>detail plan |                                                                  |          | 3 m <sup>2</sup>    |
| PM4  | 1x Ai - Alcanteria imperialis<br>19x Ds - Dichrondra 'Silver falls'                                                                                                                                      |                                 | -                 | -             | Refer to<br>detail plan |                                                                  |          | 3 m²                |
| Ri   | Rhaphiolepis indica                                                                                                                                                                                      | Indian Hawthorn                 | 600mm             | 2m            | 500                     | 300mm                                                            | 88       | 22 m <sup>2</sup>   |
| ર૦   | Rhaphiolepis indica 'Oriental Pearl'                                                                                                                                                                     | Oriental pearl indian hawthorn  | 600mm             | 1m            | 500                     | 300mm                                                            | 1258     | 315 m <sup>2</sup>  |
| Tj   | Trachelospermum jasminoides                                                                                                                                                                              | Star Jasmine                    | 300mm             | 2m            | 400                     | 200mm                                                            | 1480     | 237 m <sup>2</sup>  |
| Γt   | Trachelospermum jasminoides 'Tricolor'                                                                                                                                                                   | Chinese Star Jasmine variegated | 300mm             | 400mm         | 300                     | 200mm                                                            | 306      | 27 m²               |
| /h   | Viola hederacea                                                                                                                                                                                          | Violet                          | 150mm             | 300mm         | 300                     | 150mm                                                            | 887      | 80 m²               |
|      |                                                                                                                                                                                                          |                                 |                   |               |                         |                                                                  | 10531    | 1373 m <sup>2</sup> |