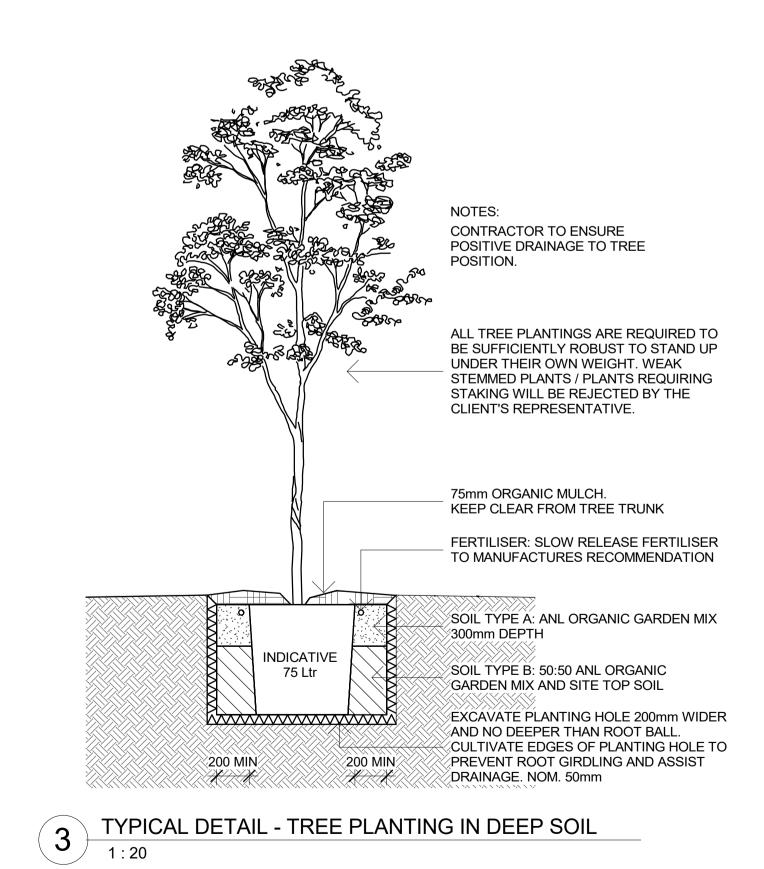

TLAKES TOWN CENTRE -NORTH SITE Drawing Title

2

**EASTERN PLANTER OPTION** 

Description

Drawing Status

Scale. As indicated @A1

Project No.

1602

FOR APPROVAL

**Turf Design Studio**: P.O Box 419 Cronulla NSW 2230, 95 Kingsway, Cronulla 2230 Phone (+61 2) 9527 3380, Fax (+61 2) 9527 2307 Email: sydney@turfdesign.com

Plot Date 17/03/2020 12:03:57 PM



AR MC

Drawn Checked













- 1. THIS DRAWING IS COPYRIGHT AND IS THE PROPERTY OF TURF DESIGN STUDIO
- AND 2. MUST NOT BE USED WITHOUT PERMISSION. THIS DRAWING IS AN UNCONTROLLED COPY UNLESS STAMPED WITH STATUS THE CONTRACTOR MUST VERIFY ALL DIMENSIONS AND LEVELS ON SITE AS THIS IS

- 7. TURF DESIGN STUDIO DO NOT WARRANT THE ACCURACY OF SURVEY

Drawn Checked

AR MC AR MC

S75W-L-601

Plot Date 17/03/2020 12:04:05 PM Revision В









- 1. THIS DRAWING IS COPYRIGHT AND IS THE PROPERTY OF TURF DESIGN STUDIO

- THIS DRAWING IS COPYRIGHT AND IS THE PROPERTY OF TURF DESIGN STUDIO AND
   MUST NOT BE USED WITHOUT PERMISSION. THIS DRAWING IS AN UNCONTROLLED COPY UNLESS STAMPED WITH STATUS THE CONTRACTOR MUST VERIFY ALL DIMENSIONS AND LEVELS ON SITE AS THIS IS
   NOT A SHOP DRAWING. THE CONTRACTOR MUST REFER ANY DISCREPANCIES TO THE SUPERINTENDENTS
   REPRESENTATIVE BEFORE PROCEEDING WITH THE WORK. THE CONTRACTOR MUST NOT SCALE FROM THESE DRAWINGS. USE NOMINATED
   DIMENSIONS AND LEVELS. THIS DRAWING MUST BE READ IN CONJUNCTION WITH THE TOTAL CONTRACT
   PACKAGE INCLUDING DRAWINGS AND SPECIFICATIONS OF ALL CONSULTANTS. IF THE CONTRACTOR INTENDS TO UNDERTAKE ANY EXCAVATION WORK, IT IS THE CONTRACTORS RESPONSIBILITY TO CONT