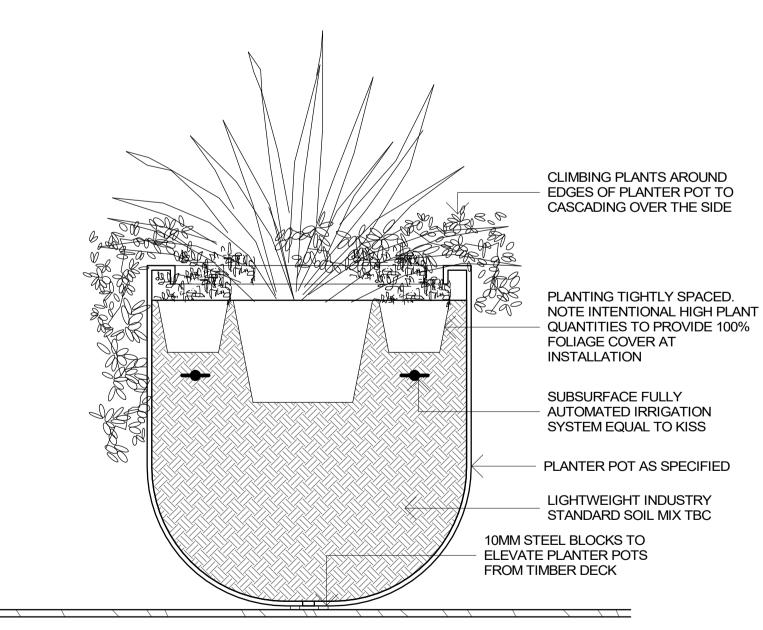

TYPICAL DETAIL - MASS PLANTING ON STRUCTURE

PLANTER POT TYPICAL DETAIL (3) 1:10

GENERAL NOTES

INFORMATION.

- 1. THIS DRAWING IS COPYRIGHT AND IS THE PROPERTY OF TURF DESIGN STUDIO

- AND 2. MUST NOT BE USED WITHOUT PERMISSION. THIS DRAWING IS AN UNCONTROLLED COPY UNLESS STAMPED WITH STATUS THE CONTRACTOR MUST VERIFY ALL DIMENSIONS AND LEVELS ON SITE AS THIS IS 3. NOT A SHOP DRAWING. THE CONTRACTOR MUST REFER ANY DISCREPANCIES TO THE SUPERINTENDENTS 4. REPRESENTATIVE BEFORE PROCEEDING WITH THE WORK. THE CONTRACTOR MUST NOT SCALE FROM THESE DRAWINGS. USE NOMINATED 5. DIMENSIONS AND LEVELS. THIS DRAWING MUST BE READ IN CONJUNCTION WITH THE TOTAL CONTRACT 6. PACKAGE INCLUDING DRAWINGS AND SPECIFICATIONS OF ALL CONSULTANTS. IF THE CONTRACTOR INTENDS TO UNDERTAKE ANY EXCAVATION WORK, IT IS THE CONTRACTORS RESPONSIBLITY TO CONTACT 1100 DIAL BEFORE YOU DIG OR WWW.1100.COM.AU
- WWW.1100.COM.AU SURVEY INFORMATION 7. TURF DESIGN STUDIO DO NOT WARRANT THE ACCURACY OF SURVEY