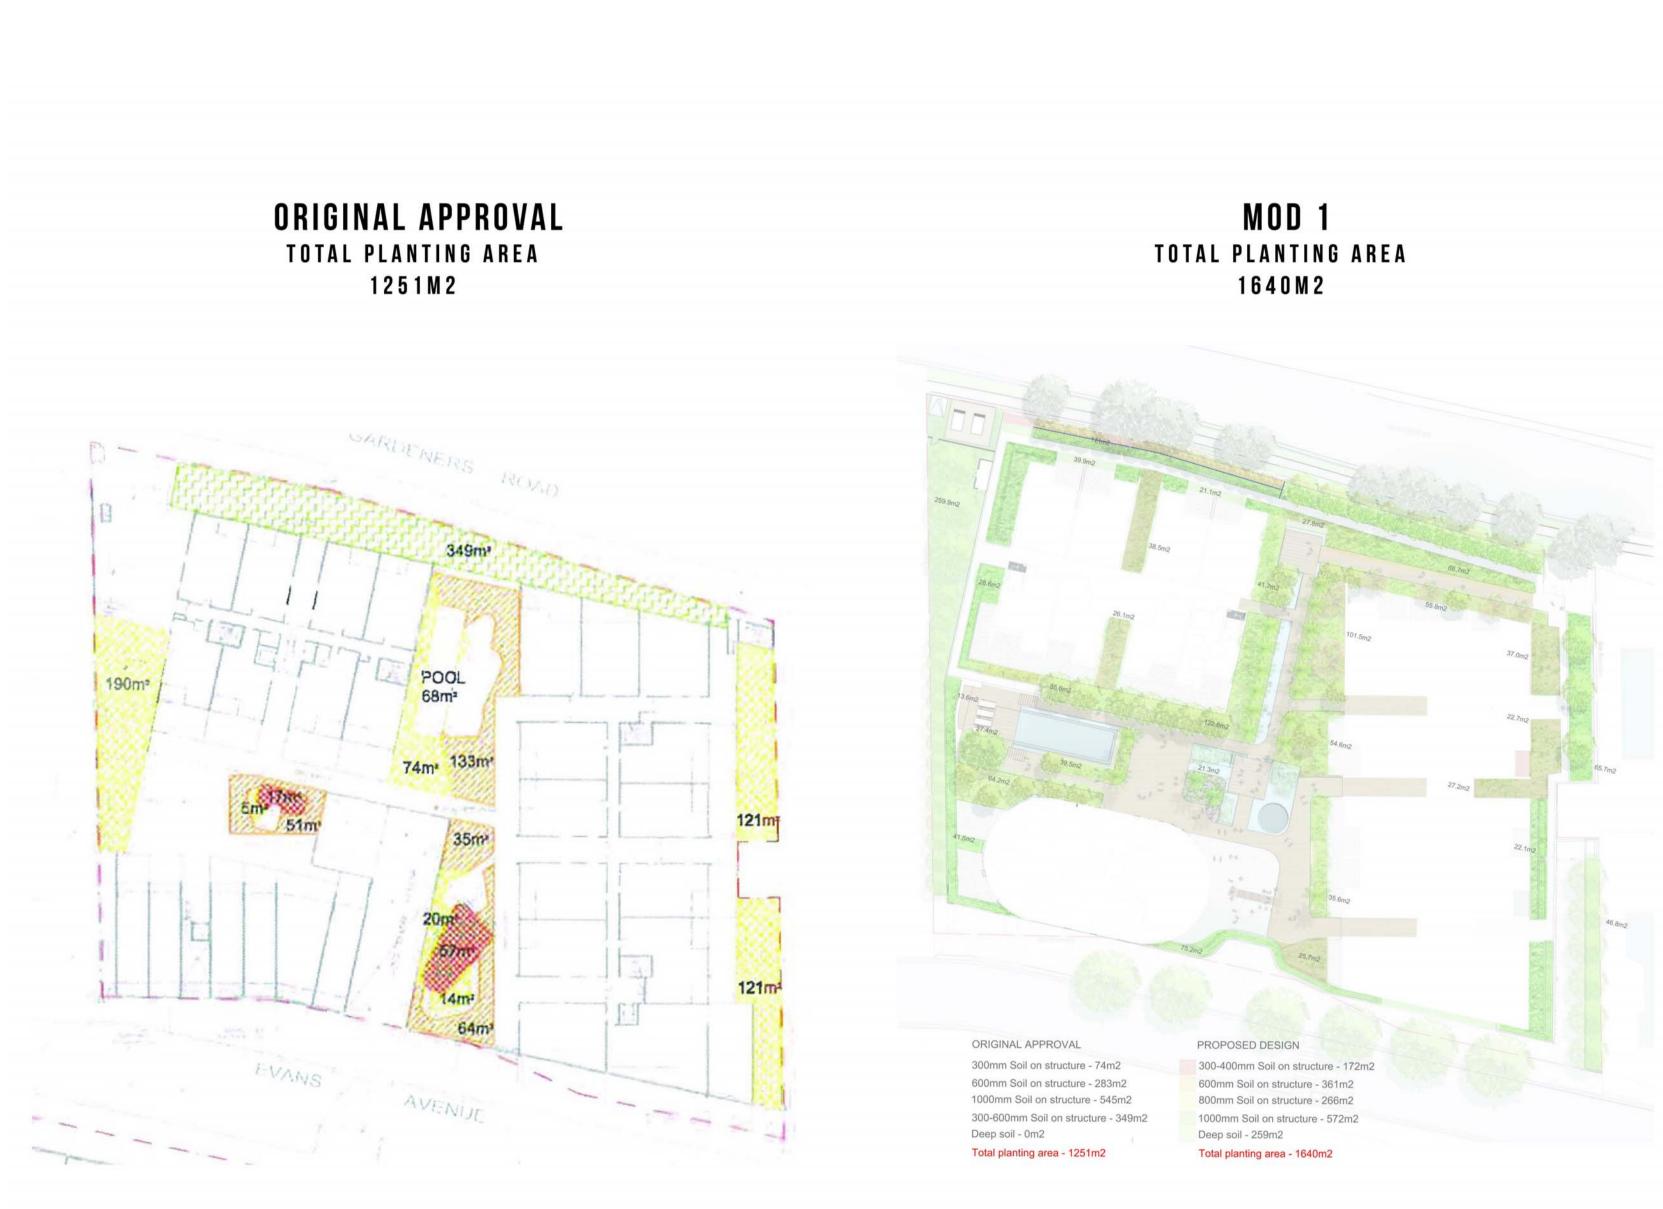

### CURRENT DESIGN TOTAL PLANTING AREA 1445M2

司 LEGEND SOIL DEPTHS A - 1700mm - 142 H - 600mm - 101m<sup>2</sup> B - 1450mm - 35n 1 - 480mm - 26m<sup>2</sup> C - 1095mm - 118 J - 300mm - 68m<sup>2</sup>

K - 150mm - 9m<sup>2</sup>

L - 90mm - 60m<sup>2</sup>

NOTE: SOIL DEPTH VARIATION IS A RESULT OF VARIATION IN PLANTER HEIGHT AND VARIATION OF STRUCTURAL SLAB SET DOWN

D - 1015mm - 23n

E - 850mm - 382n

F - 750mm - 68m<sup>2</sup>

G - 730mm - 191m<sup>2</sup>

**DRAFT NOT FOR CONSTRUCTION** 

Client

Drawing Title

Drawing Status

Scale. @A1

Project No.

1602