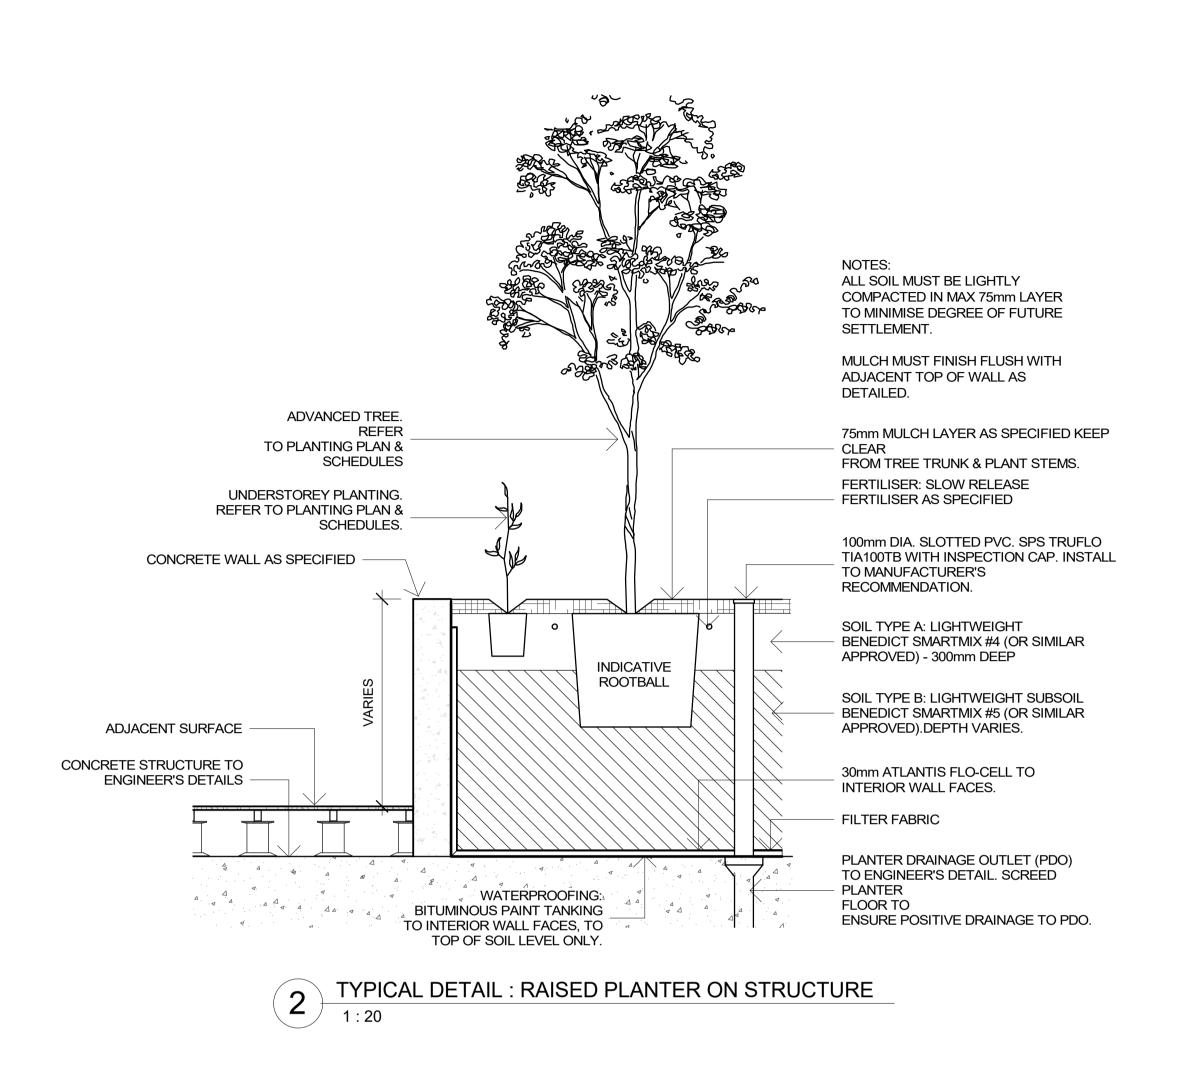

TYPICAL DETAIL - MASS PLANTING ON STRUCTURE

PLANTER POT TYPICAL DETAIL (3) 1:10

GENERAL NOTES

INFORMATION.

- 1. THIS DRAWING IS COPYRIGHT AND IS THE PROPERTY OF TURF DESIGN STUDIO

- AND 2. MUST NOT BE USED WITHOUT PERMISSION. THIS DRAWING IS AN UNCONTROLLED COPY UNLESS STAMPED WITH STATUS THE CONTRACTOR MUST VERIFY ALL DIMENSIONS AND LEVELS ON SITE AS THIS IS 3. NOT A SHOP DRAWING. THE CONTRACTOR MUST REFER ANY DISCREPANCIES TO THE SUPERINTENDENTS 4. REPRESENTATIVE BEFORE PROCEEDING WITH THE WORK. THE CONTRACTOR MUST NOT SCALE FROM THESE DRAWINGS. USE NOMINATED 5. DIMENSIONS AND LEVELS. THIS DRAWING MUST BE READ IN CONJUNCTION WITH THE TOTAL CONTRACT 6. PACKAGE INCLUDING DRAWINGS AND SPECIFICATIONS OF ALL CONSULTANTS. IF THE CONTRACTOR INTENDS TO UNDERTAKE ANY EXCAVATION WORK, IT IS THE CONTRACTORS RESPONSIBLITY TO CONTACT 1100 DIAL BEFORE YOU DIG OR WWW.1100.COM.AU
- WWW.1100.COM.AU SURVEY INFORMATION 7. TURF DESIGN STUDIO DO NOT WARRANT THE ACCURACY OF SURVEY