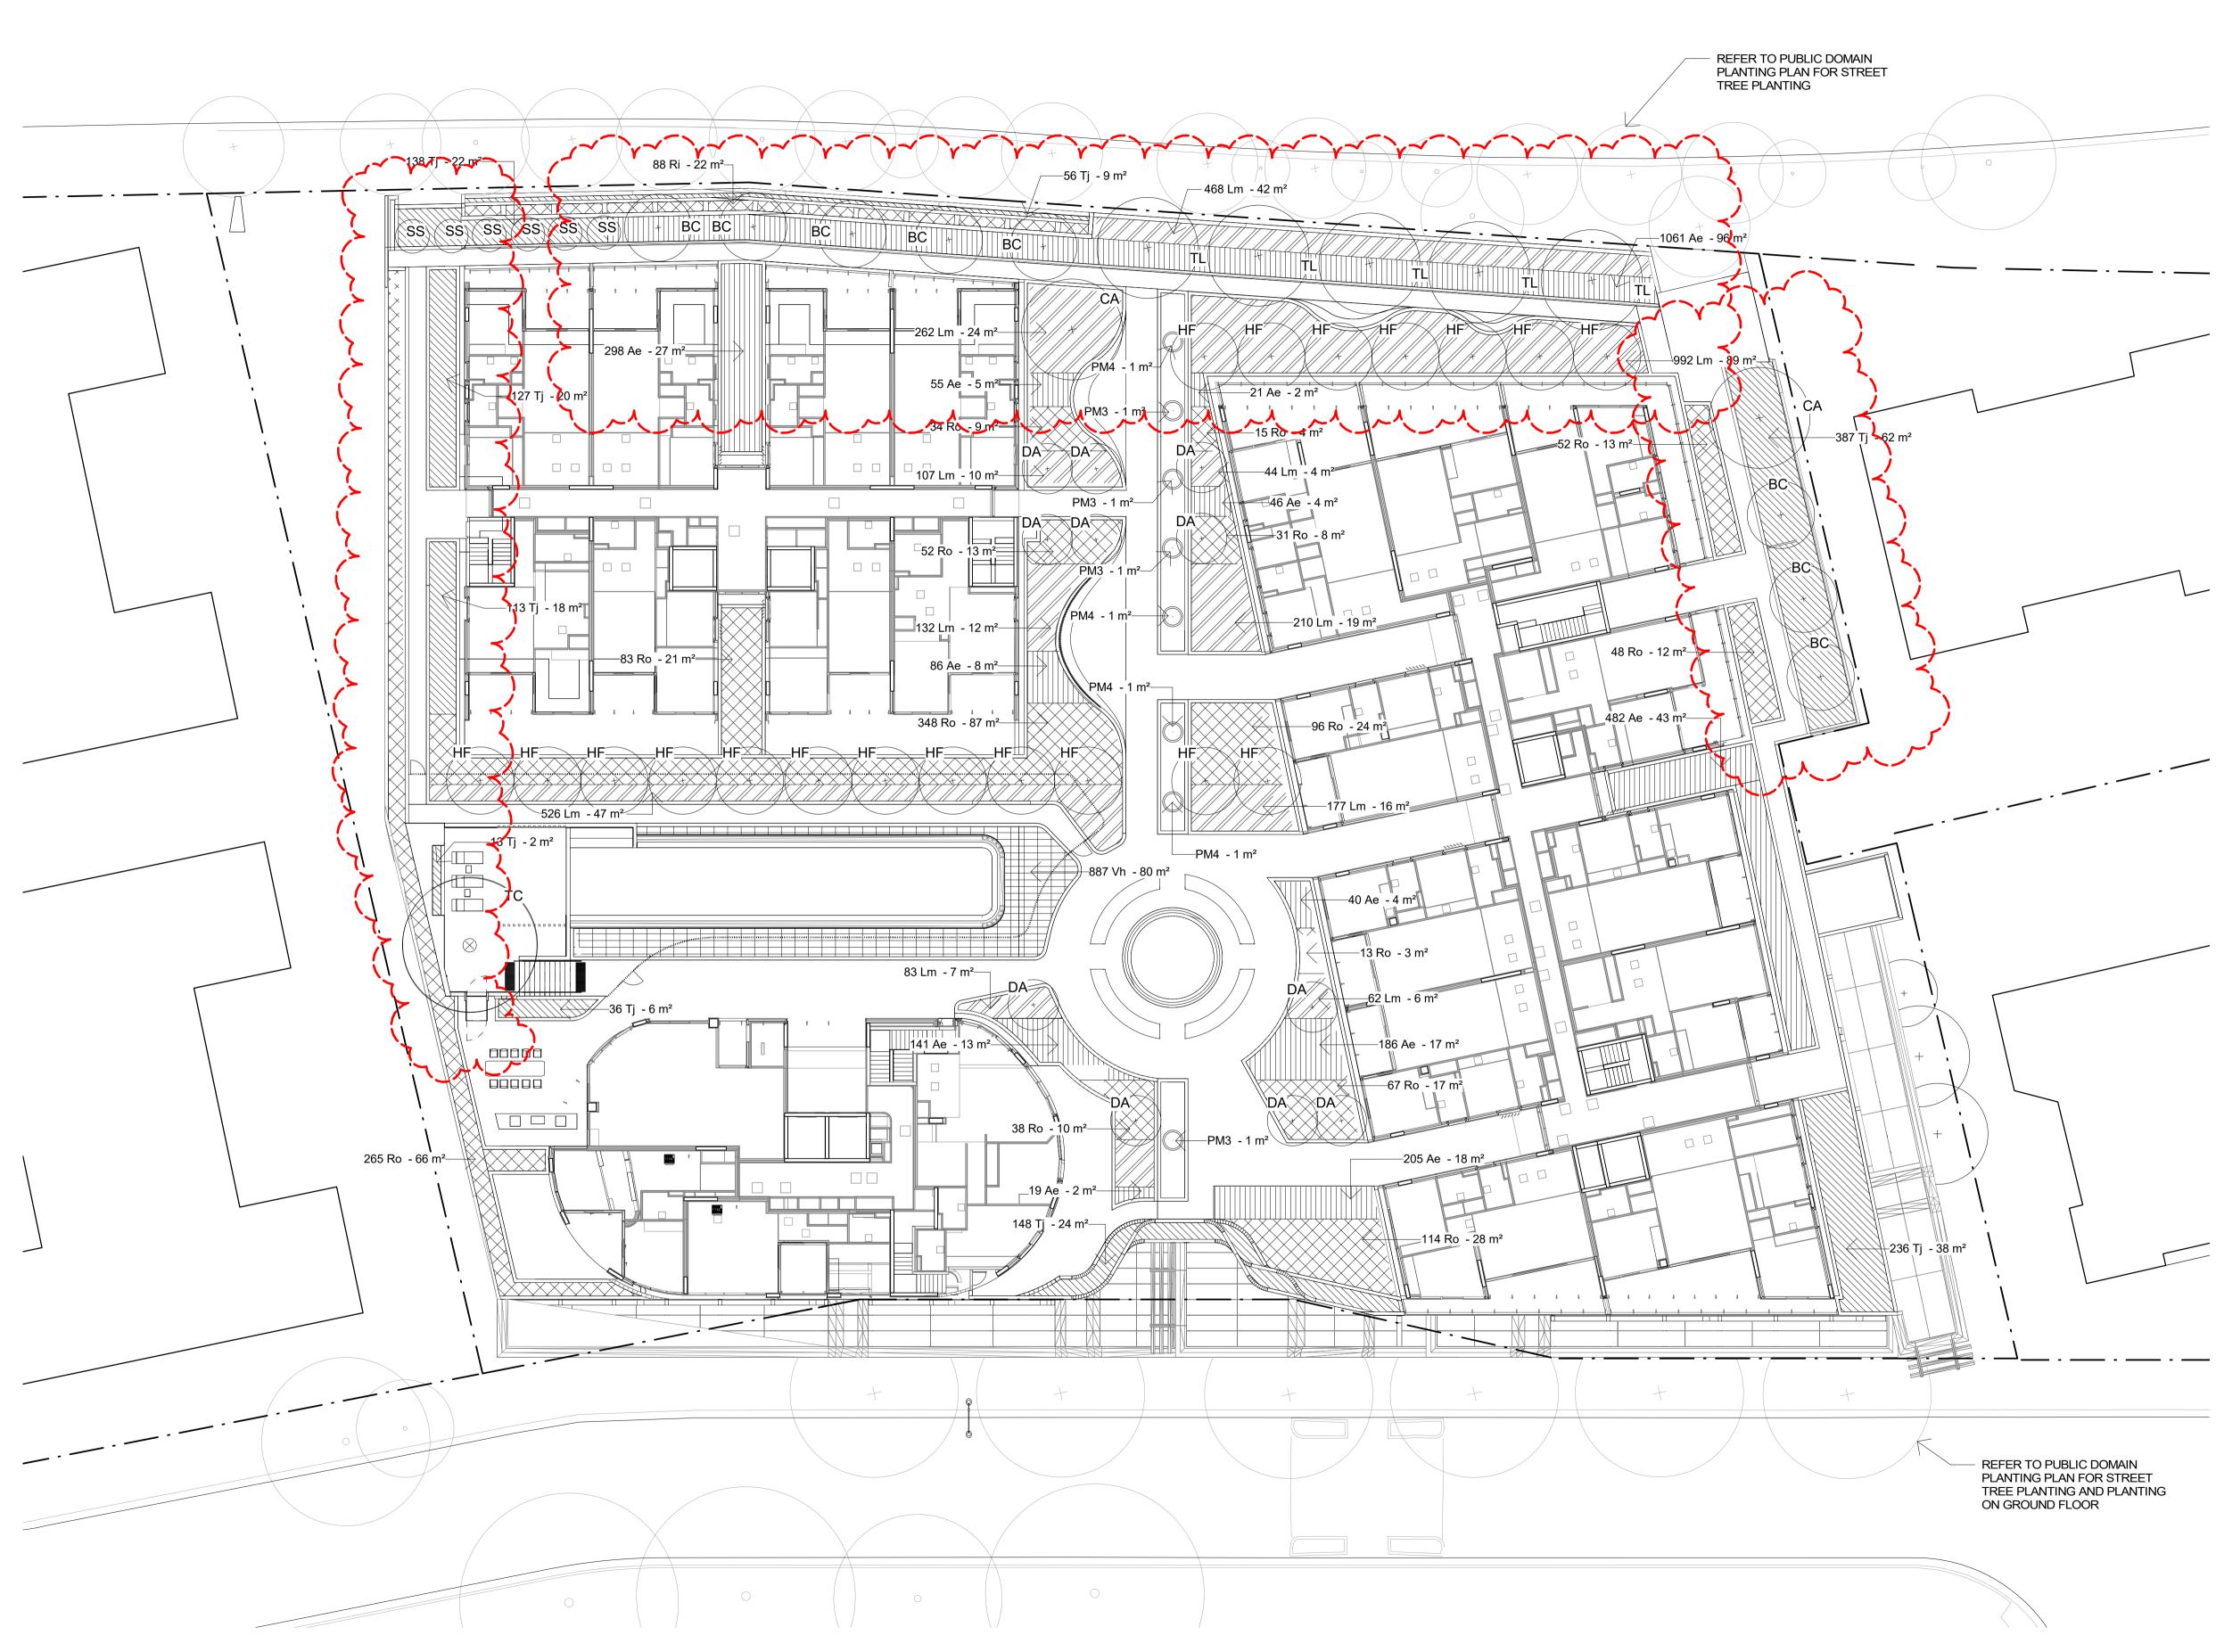

7. TURF DESIGN STUDIO DO NOT WARRANT THE ACCURACY OF SURVEY INFORMATION.

B 16.03.2020 FOR APPROVAL

Drawing No. S75W-L-220

Project No.

1602

Revision В

AR MC

Drawing Title **PLANTING PLAN - PUBLIC** DOMAIN

NORTH SITE

EASTLAKES TOWN CENTRE -

B 16.03.2020 FOR APPROVAL A 03.06.2019 FOR APPROVAL

 $\langle L$ 

THIS DRAWING IS COPYRIGHT AND IS THE PROPERTY OF TURF DESIGN STUDIO AND
 MUST NOT BE USED WITHOUT PERMISSION. THIS DRAWING IS AN UNCONTROLLED COPY UNLESS STAMPED WITH STATUS THE CONTRACTOR MUST VERIFY ALL DIMENSIONS AND LEVELS ON SITE AS THIS IS
 NOT A SHOP DRAWING. THE CONTRACTOR MUST REFER ANY DISCREPANCIES TO THE SUPERINTENDENTS
 REPRESENTATIVE BEFORE PROCEEDING WITH THE WORK. THE CONTRACTOR MUST NOT SCALE FROM THESE DRAWINGS. USE NOMINATED
 DIMENSIONS AND LEVELS. THIS DRAWING MUST BE READ IN CONJUNCTION WITH THE TOTAL CONTRACT
 PACKAGE INCLUDING DRAWINGS AND SPECIFICATIONS OF ALL CONSULTANTS. IF THE CONTRACTOR INTENDS TO UNDERTAKE ANY EXCAVATION WORK, IT IS THE CONTRACTORS RESPONSIBILITY TO CONTACT 1100 - DIAL BEFORE YOU DIG OR WWW.1100.COM.AU

7. TURF DESIGN STUDIO DO NOT WARRANT THE ACCURACY OF SURVEY INFORMATION.

SCALE - 1:200 @ A1 , 1:400 @ A3

GENERAL NOTES

1. THIS DRAWING IS COPYRIGHT AND IS THE PROPERTY OF TURF DESIGN STUDIO

WWW.1100.COM.AU SURVEY INFORMATION

0 2 4 6 8 10

AR MC

Drawn Checked

AR MC

 PLANTING PLAN - PODIUM

 Drawing Status

 FOR APPROVAL

 Scale:
 1 : 200 @A1

 Project No.
 Drawing No.

 Revision

 1602
 \$75W-L-510

Client CrownGroup Project EASTLAKES TOWN CENTRE -NORTH SITE Drawing Title PLANTING PLAN - PODIUM

B 16.03.2020 FOR APPROVALA 03.06.2019 FOR APPROVAL

AR MC AR MC