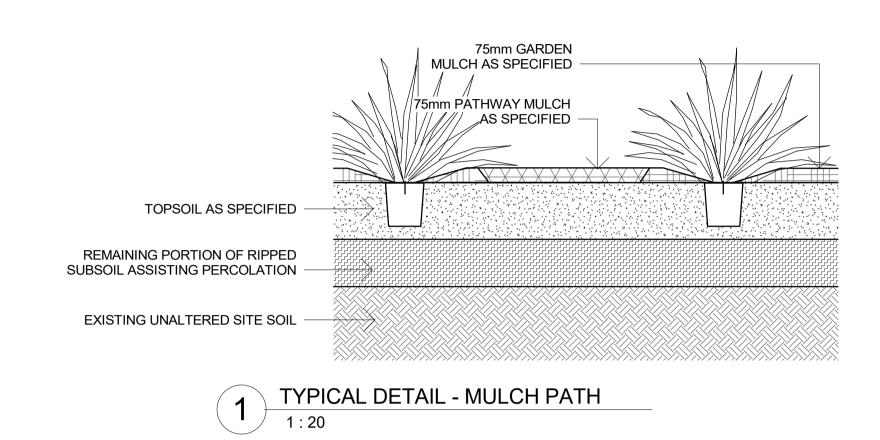

1

1:10

KEEP CLEAR OF PLANT STEMS SUBSURFACE FULLY AUTOMATED IRRIGATION SYSTEM EQUAL TO

PLANTING AS SPECIFIED.

REFER PLANTING SCHEDULE

75mm MULCH LAYER AS SPECIFIED

KISSS 350mm ANL PLANTER BOX MIX OR EQUAL APPROVED

30mm ATLANTIS FLO-CELL. FILTER FABRIC OVER DRAINAGE CELL

WATERPROOFING OF SLAB TO HYDRAULIC ENGINEER'S

PLANTER DRAINAGE OUTLET (PDO) TO ENGINEERS DETAIL. SCREED PLANTER FLOOR TO PLANTER FLOOR TO ENSURE POSITIVE DRAINAGE TO PDO.

TYPICAL DETAIL - MASS PLANTING ON STRUCTURE

PLANTER POT TYPICAL DETAIL (3) 1:10

GENERAL NOTES

INFORMATION.

- 1. THIS DRAWING IS COPYRIGHT AND IS THE PROPERTY OF TURF DESIGN STUDIO

- AND 2. MUST NOT BE USED WITHOUT PERMISSION. THIS DRAWING IS AN UNCONTROLLED COPY UNLESS STAMPED WITH STATUS THE CONTRACTOR MUST VERIFY ALL DIMENSIONS AND LEVELS ON SITE AS THIS IS 3. NOT A SHOP DRAWING. THE CONTRACTOR MUST REFER ANY DISCREPANCIES TO THE SUPERINTENDENTS 4. REPRESENTATIVE BEFORE PROCEEDING WITH THE WORK. THE CONTRACTOR MUST NOT SCALE FROM THESE DRAWINGS. USE NOMINATED 5. DIMENSIONS AND LEVELS. THIS DRAWING MUST BE READ IN CONJUNCTION WITH THE TOTAL CONTRACT 6. PACKAGE INCLUDING DRAWINGS AND SPECIFICATIONS OF ALL CONSULTANTS. IF THE CONTRACTOR INTENDS TO UNDERTAKE ANY EXCAVATION WORK, IT IS THE CONTRACTORS RESPONSIBLITY TO CONTACT 1100 DIAL BEFORE YOU DIG OR WWW.1100.COM.AU
- WWW.1100.COM.AU SURVEY INFORMATION 7. TURF DESIGN STUDIO DO NOT WARRANT THE ACCURACY OF SURVEY