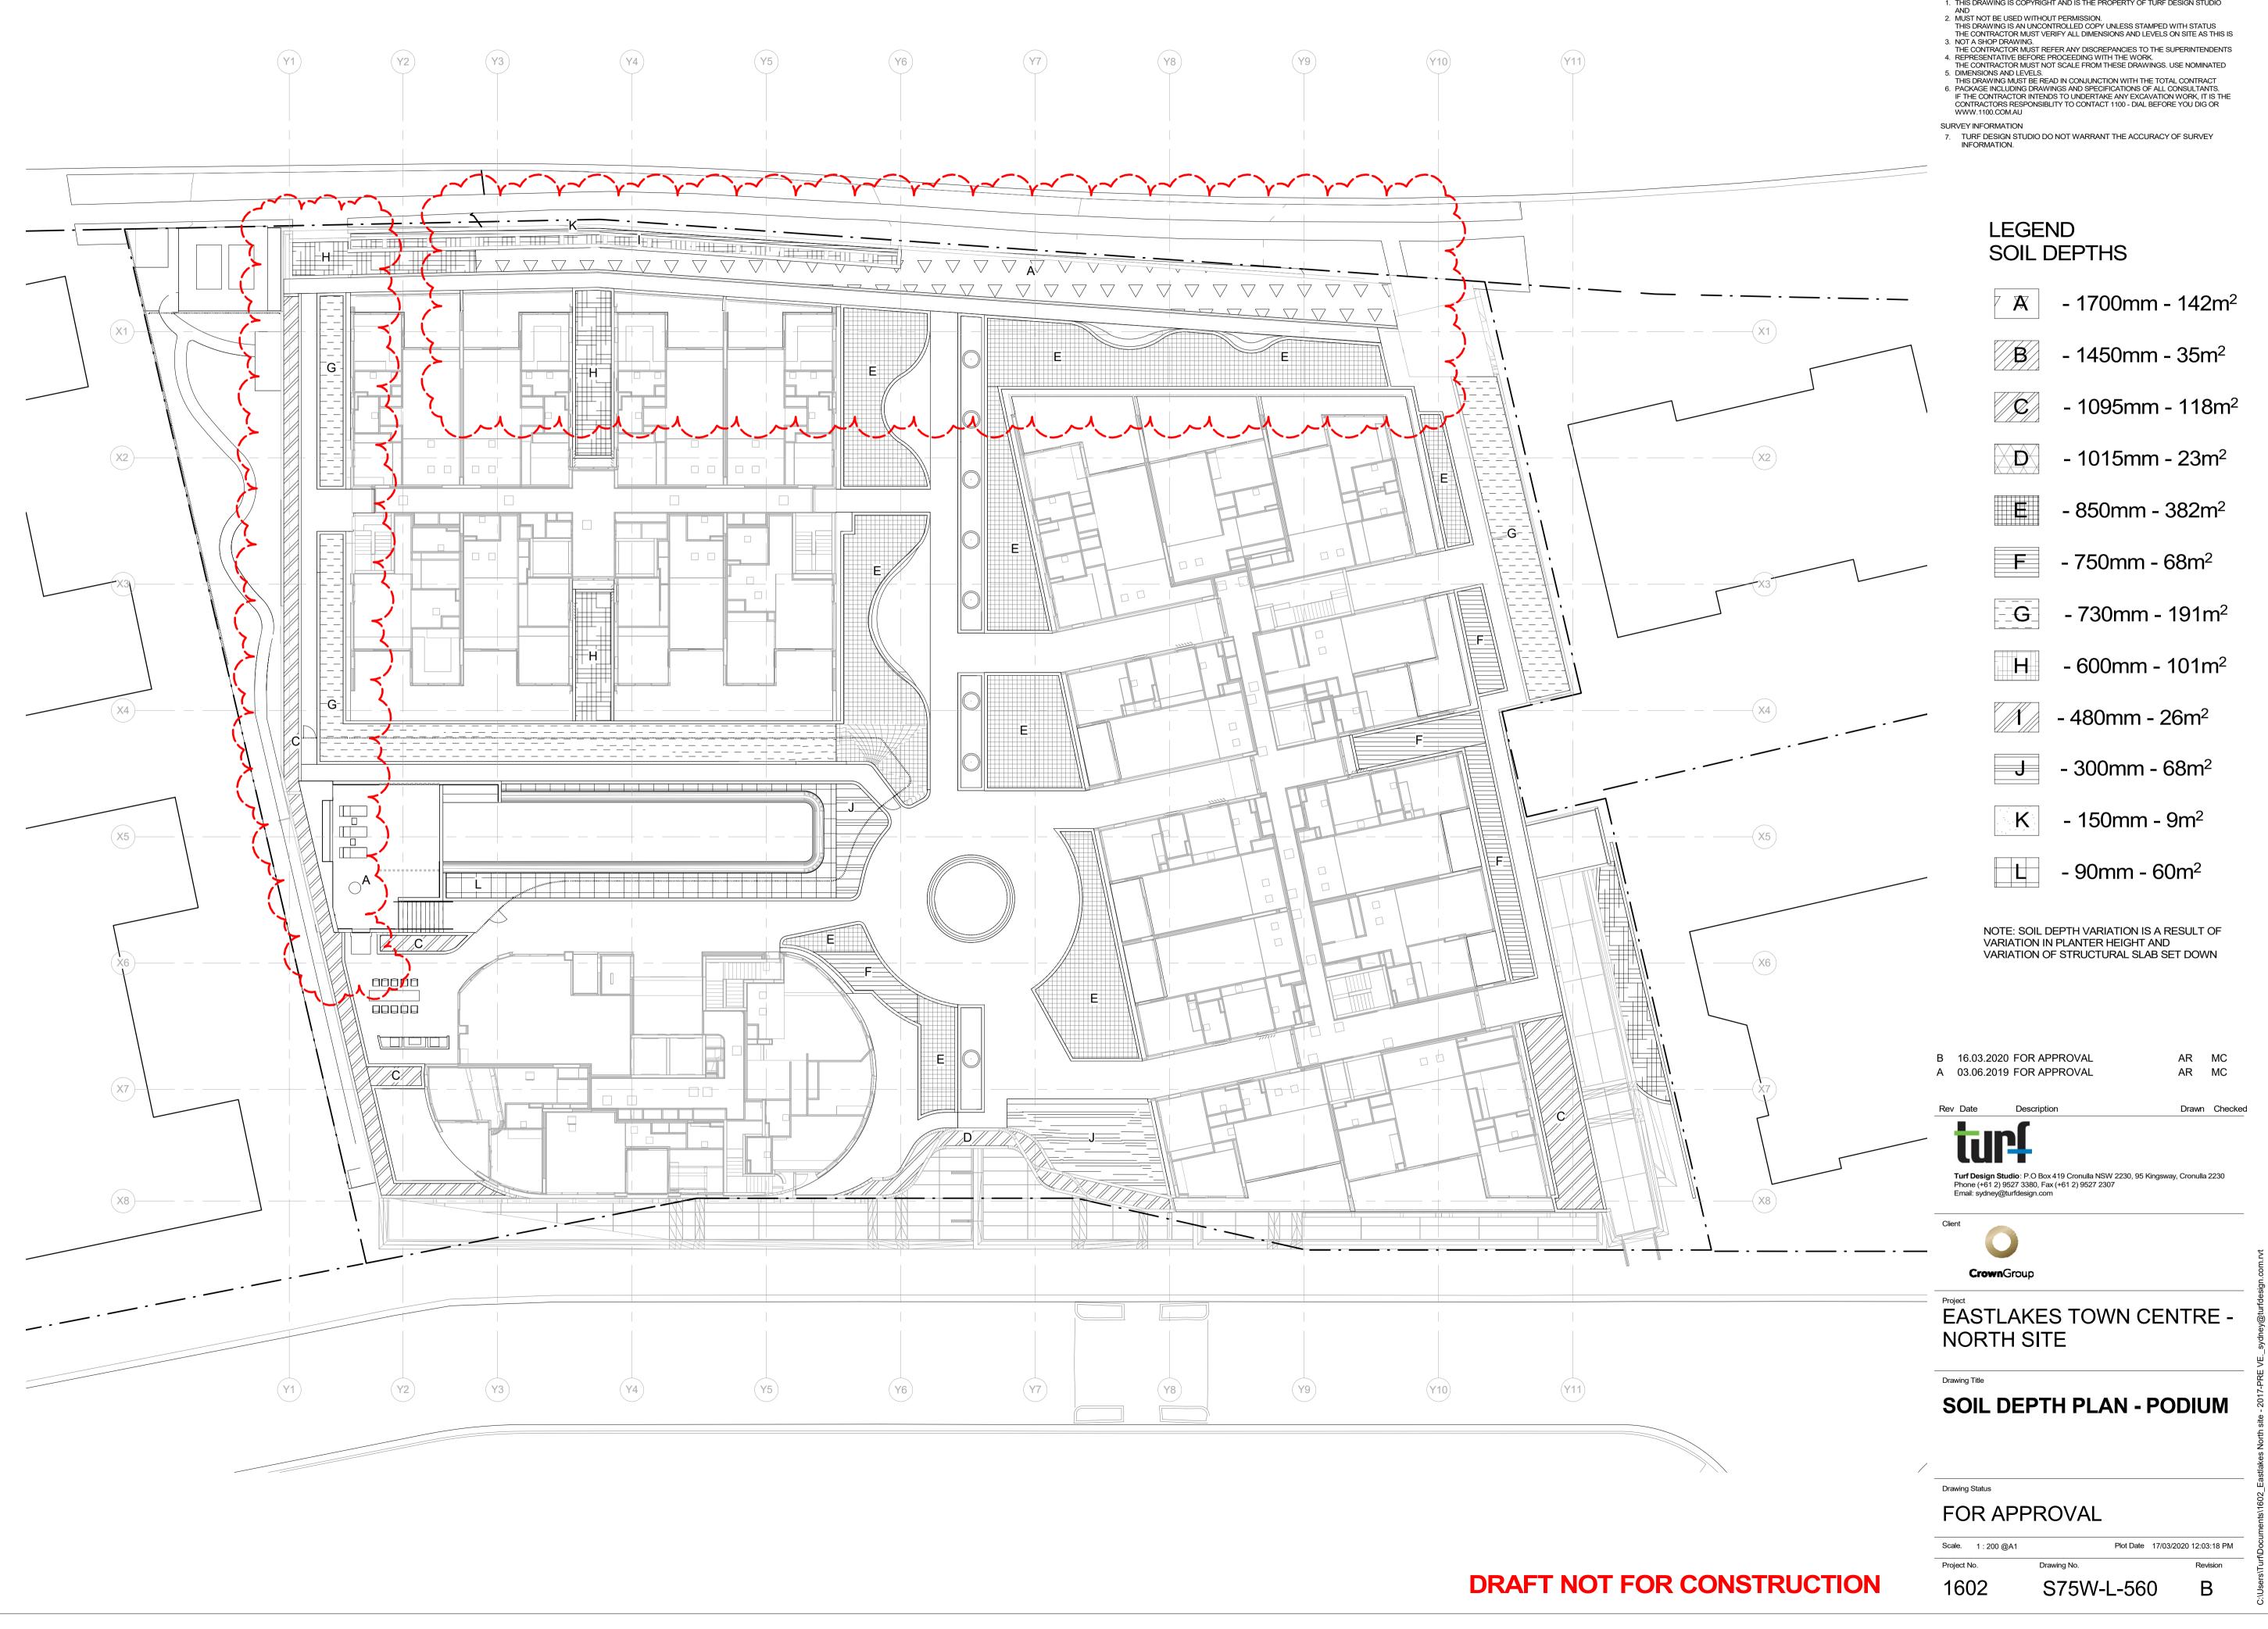

### CURRENT DESIGN TOTAL PLANTING AREA 1445M2

司 LEGEND SOIL DEPTHS A - 1700mm - 142 H - 600mm - 101m<sup>2</sup> B - 1450mm - 35n 1 - 480mm - 26m<sup>2</sup> C - 1095mm - 118 J - 300mm - 68m<sup>2</sup>

K - 150mm - 9m<sup>2</sup>

L - 90mm - 60m<sup>2</sup>

NOTE: SOIL DEPTH VARIATION IS A RESULT OF VARIATION IN PLANTER HEIGHT AND VARIATION OF STRUCTURAL SLAB SET DOWN

D - 1015mm - 23n

E - 850mm - 382n

F - 750mm - 68m<sup>2</sup>

G - 730mm - 191m<sup>2</sup>

**DRAFT NOT FOR CONSTRUCTION** 

Client

Drawing Title

Drawing Status

Scale. @A1

Project No.

1602