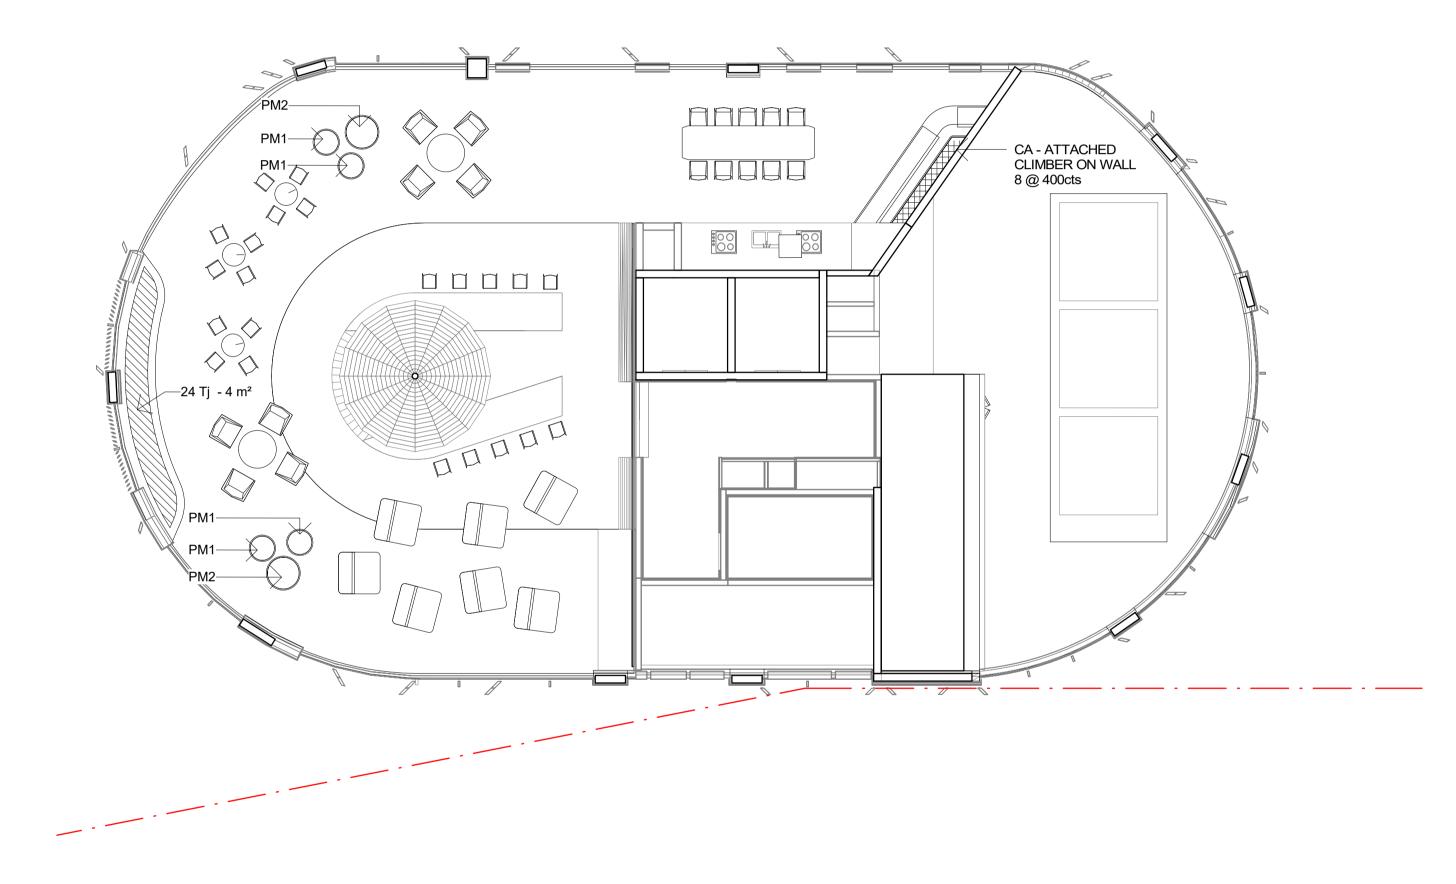

7. TURF DESIGN STUDIO DO NOT WARRANT THE ACCURACY OF SURVEY INFORMATION.

B 16.03.2020 FOR APPROVAL

Drawing No. S75W-L-220

Project No.

1602

Revision В

AR MC

Drawing Title **PLANTING PLAN - PUBLIC** DOMAIN

NORTH SITE

EASTLAKES TOWN CENTRE -

B 16.03.2020 FOR APPROVAL A 03.06.2019 FOR APPROVAL

 $\langle L$ 

THIS DRAWING IS COPYRIGHT AND IS THE PROPERTY OF TURF DESIGN STUDIO AND
 MUST NOT BE USED WITHOUT PERMISSION. THIS DRAWING IS AN UNCONTROLLED COPY UNLESS STAMPED WITH STATUS THE CONTRACTOR MUST VERIFY ALL DIMENSIONS AND LEVELS ON SITE AS THIS IS
 NOT A SHOP DRAWING. THE CONTRACTOR MUST REFER ANY DISCREPANCIES TO THE SUPERINTENDENTS
 REPRESENTATIVE BEFORE PROCEEDING WITH THE WORK. THE CONTRACTOR MUST NOT SCALE FROM THESE DRAWINGS. USE NOMINATED
 DIMENSIONS AND LEVELS. THIS DRAWING MUST BE READ IN CONJUNCTION WITH THE TOTAL CONTRACT
 PACKAGE INCLUDING DRAWINGS AND SPECIFICATIONS OF ALL CONSULTANTS. IF THE CONTRACTOR INTENDS TO UNDERTAKE ANY EXCAVATION WORK, IT IS THE CONTRACTORS RESPONSIBILITY TO CONTACT 1100 - DIAL BEFORE YOU DIG OR WWW.1100.COM.AU

7. TURF DESIGN STUDIO DO NOT WARRANT THE ACCURACY OF SURVEY INFORMATION.

SCALE - 1:200 @ A1 , 1:400 @ A3

GENERAL NOTES

1. THIS DRAWING IS COPYRIGHT AND IS THE PROPERTY OF TURF DESIGN STUDIO

WWW.1100.COM.AU SURVEY INFORMATION

0 2 4 6 8 10

AR MC

Drawn Checked

AR MC

 PLANTING PLAN - PODIUM

 Drawing Status

 FOR APPROVAL

 Scale:
 1 : 200 @A1

 Project No.
 Drawing No.

 Revision

 1602
 \$75W-L-510

Client CrownGroup Project EASTLAKES TOWN CENTRE -NORTH SITE Drawing Title PLANTING PLAN - PODIUM

B 16.03.2020 FOR APPROVALA 03.06.2019 FOR APPROVAL

AR MC AR MC

Drawn Checked

AND 2. MUST NOT BE USED WITHOUT PERMISSION. THIS DRAWING IS AN UNCONTROLLED COPY UNLESS STAMPED WITH STATUS THE CONTRACTOR MUST VERIFY ALL DIMENSIONS AND LEVELS ON SITE AS THIS IS

 $\left( \begin{array}{c} \\ \end{array} \right)$ 

Scale. 1 : 100 @A1 Project No. Drawing No. 1602 S75W-L-520

Revision

Plot Date 17/03/2020 12:02:59 PM

В

FOR APPROVAL

Drawing Status

Drawing Title **PLANTING PLAN - BUILDING 1B ROOFTOP** 

Project EASTLAKES TOWN CENTRE -NORTH SITE

B 16.03.2020 FOR APPROVAL

A 03.06.2019 FOR APPROVAL

Drawn Checked

AR MC AR MC

- GENERAL NOTES
  1. THIS DRAWING IS COPYRIGHT AND IS THE PROPERTY OF TURF DESIGN STUDIO AND
  2. MUST NOT BE USED WITHOUT PERMISSION.
  THIS DRAWING IS AN UNCONTROLLED COPY UNLESS STAMPED WITH STATUS THE CONTRACTOR MUST VERIFY ALL DIMENSIONS AND LEVELS ON SITE AS THIS IS
  3. NOT A SHOP DRAWING.
  THE CONTRACTOR MUST REFER ANY DISCREPANCIES TO THE SUPERINTENDENTS
  4. REPRESENTATIVE BEFORE PROCEEDING WITH THE WORK.
  THE CONTRACTOR MUST NOT SCALE FROM THESE DRAWINGS. USE NOMINATED
  5. DIMENSIONS AND LEVELS.
  THIS DRAWING MUST BE READ IN CONJUNCTION WITH THE TOTAL CONTRACT
  6. PACKAGE INCLUDING DRAWINGS AND SPECIFICATIONS OF ALL CONSULTANTS. IF THE CONTRACTOR INTENDS TO UNDERTAKE ANY EXCAVATION WORK, IT IS THE CONTRACTORS RESPONSIBLITY TO CONTACT 1100 DIAL BEFORE YOU DIG OR WWW.1100.COM.AU