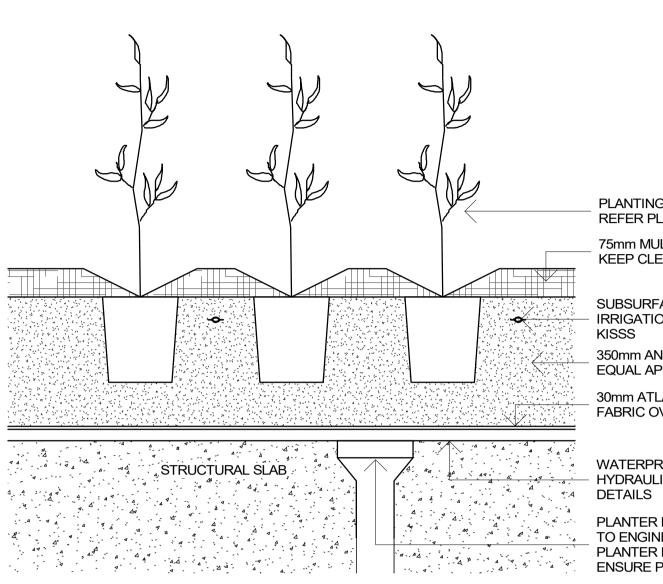

1

1:10

KEEP CLEAR OF PLANT STEMS SUBSURFACE FULLY AUTOMATED IRRIGATION SYSTEM EQUAL TO

PLANTING AS SPECIFIED.

REFER PLANTING SCHEDULE

75mm MULCH LAYER AS SPECIFIED

KISSS 350mm ANL PLANTER BOX MIX OR EQUAL APPROVED

30mm ATLANTIS FLO-CELL. FILTER FABRIC OVER DRAINAGE CELL

WATERPROOFING OF SLAB TO HYDRAULIC ENGINEER'S

PLANTER DRAINAGE OUTLET (PDO) TO ENGINEERS DETAIL. SCREED PLANTER FLOOR TO PLANTER FLOOR TO ENSURE POSITIVE DRAINAGE TO PDO.

TYPICAL DETAIL - MASS PLANTING ON STRUCTURE

PLANTER POT TYPICAL DETAIL (3) 1:10

GENERAL NOTES

INFORMATION.

- 1. THIS DRAWING IS COPYRIGHT AND IS THE PROPERTY OF TURF DESIGN STUDIO

- AND 2. MUST NOT BE USED WITHOUT PERMISSION. THIS DRAWING IS AN UNCONTROLLED COPY UNLESS STAMPED WITH STATUS THE CONTRACTOR MUST VERIFY ALL DIMENSIONS AND LEVELS ON SITE AS THIS IS 3. NOT A SHOP DRAWING. THE CONTRACTOR MUST REFER ANY DISCREPANCIES TO THE SUPERINTENDENTS 4. REPRESENTATIVE BEFORE PROCEEDING WITH THE WORK. THE CONTRACTOR MUST NOT SCALE FROM THESE DRAWINGS. USE NOMINATED 5. DIMENSIONS AND LEVELS. THIS DRAWING MUST BE READ IN CONJUNCTION WITH THE TOTAL CONTRACT 6. PACKAGE INCLUDING DRAWINGS AND SPECIFICATIONS OF ALL CONSULTANTS. IF THE CONTRACTOR INTENDS TO UNDERTAKE ANY EXCAVATION WORK, IT IS THE CONTRACTORS RESPONSIBLITY TO CONTACT 1100 DIAL BEFORE YOU DIG OR WWW.1100.COM.AU
- WWW.1100.COM.AU SURVEY INFORMATION 7. TURF DESIGN STUDIO DO NOT WARRANT THE ACCURACY OF SURVEY