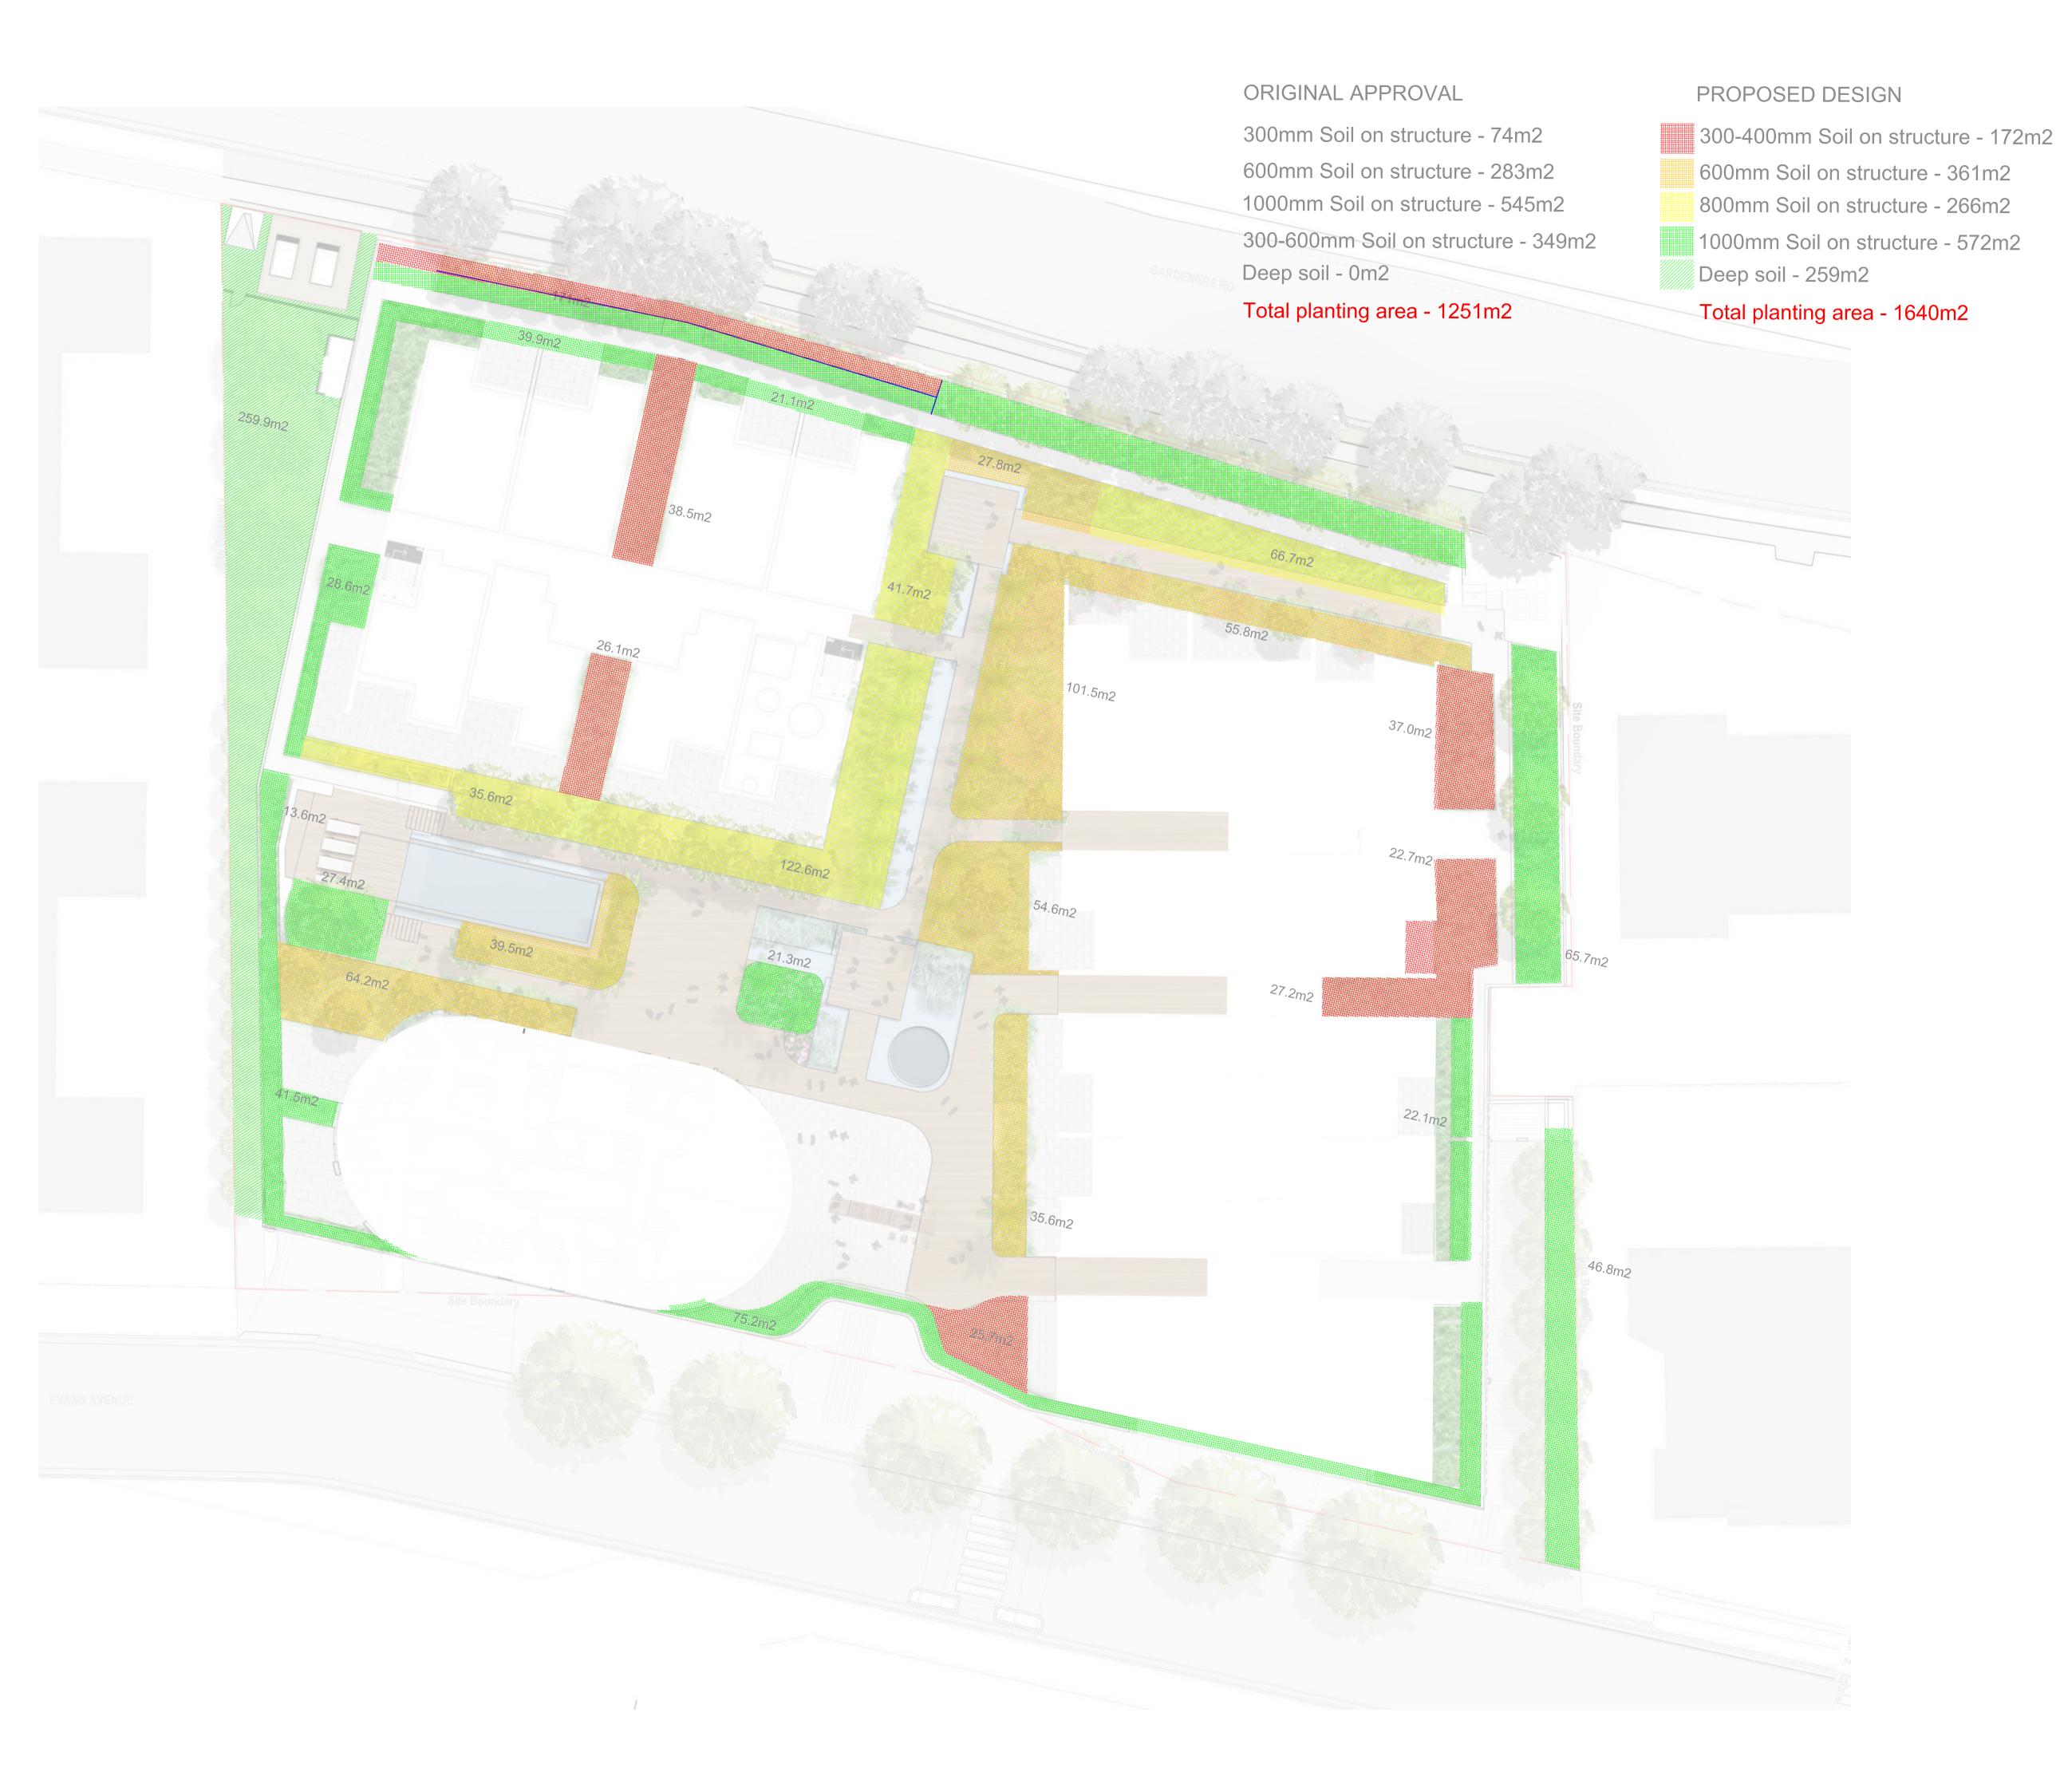

Consultant

Turf Design Studio : P.O Box 419 Cronulla NSW 2230, 95 Kingsway, Cronulla 2230 Phone (+61 2) 9527 3380, Fax (+61 2) 9527 2307 Email : sydney@turfdesign.com

Client

EASTLAKES TOWN CENTRE -NORTH SITE

Project No. 1602

SOIL DEPTH PLAN

FOR APPROVAL

Drawing No. L-DA-04 Revision

Drawn Checked

THIS DRAWING IS COPYRIGHT AND IS THE PROPERTY OF TURF DESIGN STUDIO AND MUST NOT BE USED WITHOUT PERMISSION.
THIS DRAWING IS AN UNCONTROLLED COPY UNLESS STAMPED WITH STATUS.
THE CONTRACTOR MUST VERIFY ALL DIMENSIONS AND LEVELS ON SITE AS THIS IS NOT A SHOP DRAWING. DRAWING.
THE CONTRACTOR MUST REFER ANY DISCREPANCIES TO THE SUPERINTENDENTS
REPRESENTATIVE BEFORE PROCEEDING WITH THE WORK.
THE CONTRACTOR MUST NOT SCALE FROM THESE DRAWINGS. USE NOMINATED DIMENSIONS AND LEVELS.
THIS DRAWING MUST BE READ IN CONJUNCTION WITH THE TOTAL CONTRACT PACKAGE INCLUDING DRAWINGS AND SPECIFICATIONS OF ALL CONSULTANTS. TURF DESIGN STUDIO DO NOT WARRANT THE ACCURACY OF SURVEY INFORMATION. D 11.05.2018 FOR APPROVAL AR MC C 10.04.2018 FOR APPROVAL A 05.03.2018 FOR APPROVAL AR MC Rev Date Description Drawn Checked Consultant Turf Design Studio : P.O Box 419 Cronulla NSW 2230, 95 Kingsway, Cronulla 2230 Phone (+61 2) 9527 3380, Fax (+61 2) 9527 2307 Email : sydney@turfdesign.com EASTLAKES TOWN CENTRE -NORTH SITE Project No. 1602 SECTIONS FOR APPROVAL Revision L-DA-05