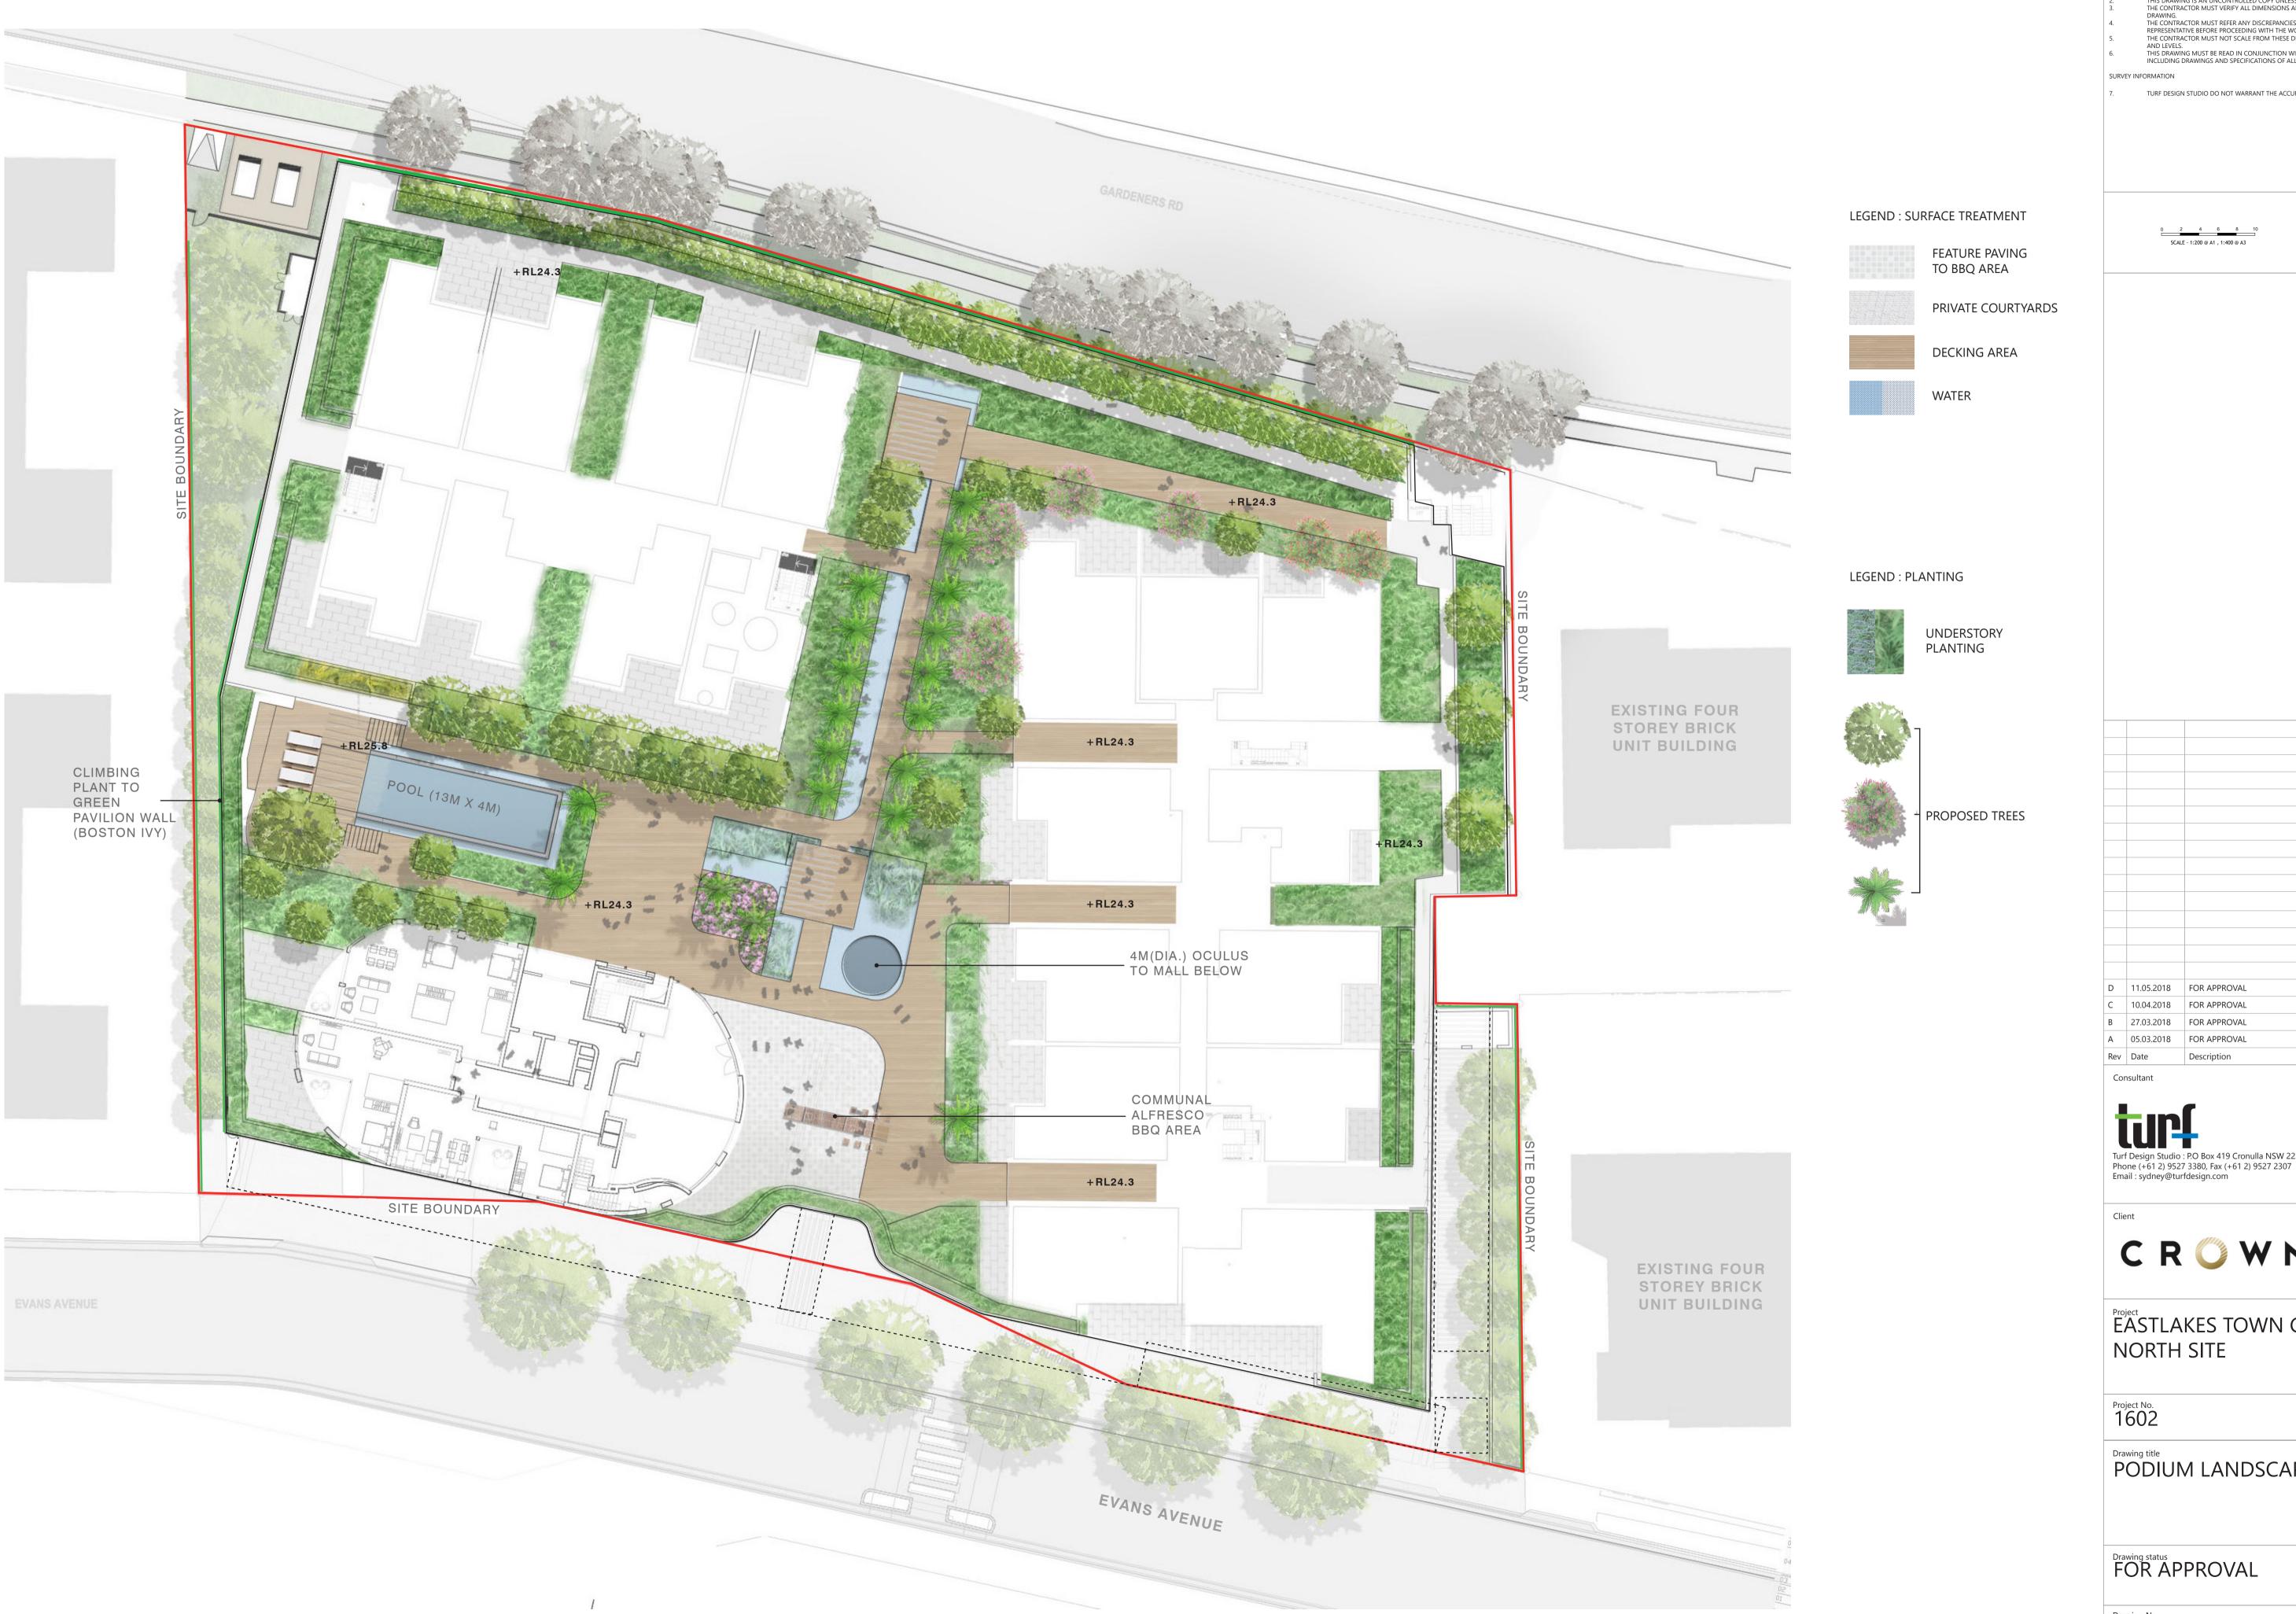

GENERAL NOTES

THIS DRAWING IS COPYRIGHT AND IS THE PROPERTY OF TURF DESIGN STUDIO AND MUST NOT BE USED WITHOUT PERMISSION.

THIS DRAWING IS AN UNCONTROLLED COPY UNLESS STAMPED WITH STATUS.
THE CONTRACTOR MUST VERIFY ALL DIMENSIONS AND LEVELS ON SITE AS THIS IS NOT A SHOP DRAWING.
THE CONTRACTOR MUST REFER ANY DISCREPANCIES TO THE SUPERINTENDENTS REPRESENTATIVE BEFORE PROCEEDING WITH THE WORK.
THE CONTRACTOR MUST NOT SCALE FROM THESE DRAWINGS. USE NOMINATED DIMENSIONS AND LEVELS.
THIS DRAWING MUST BE READ IN CONJUNCTION WITH THE TOTAL CONTRACT PACKAGE INCLUDING DRAWINGS AND SPECIFICATIONS OF ALL CONSULTANTS.

SURVEY INFORMATION

TURF DESIGN STUDIO DO NOT WARRANT THE ACCURACY OF SURVEY INFORMATION.

0 2 4 6 8 10 SCALE - 1:200 @ A1 , 1:400 @ A3

| 11.05.2018 | FOR APPROVAL | AR    | МС     |
|------------|--------------|-------|--------|
| 10.04.2018 | FOR APPROVAL | AR    | МС     |
| 27.03.2018 | FOR APPROVAL | AR    | МС     |
| 05.03.2018 | FOR APPROVAL | AR    | МС     |
| Date       | Description  | Drawn | Checke |

Consultant

Turf Design Studio : P.O Box 419 Cronulla NSW 2230, 95 Kingsway, Cronulla 2230 Phone (+61 2) 9527 3380, Fax (+61 2) 9527 2307 Email : sydney@turfdesign.com

Client

EASTLAKES TOWN CENTRE -NORTH SITE