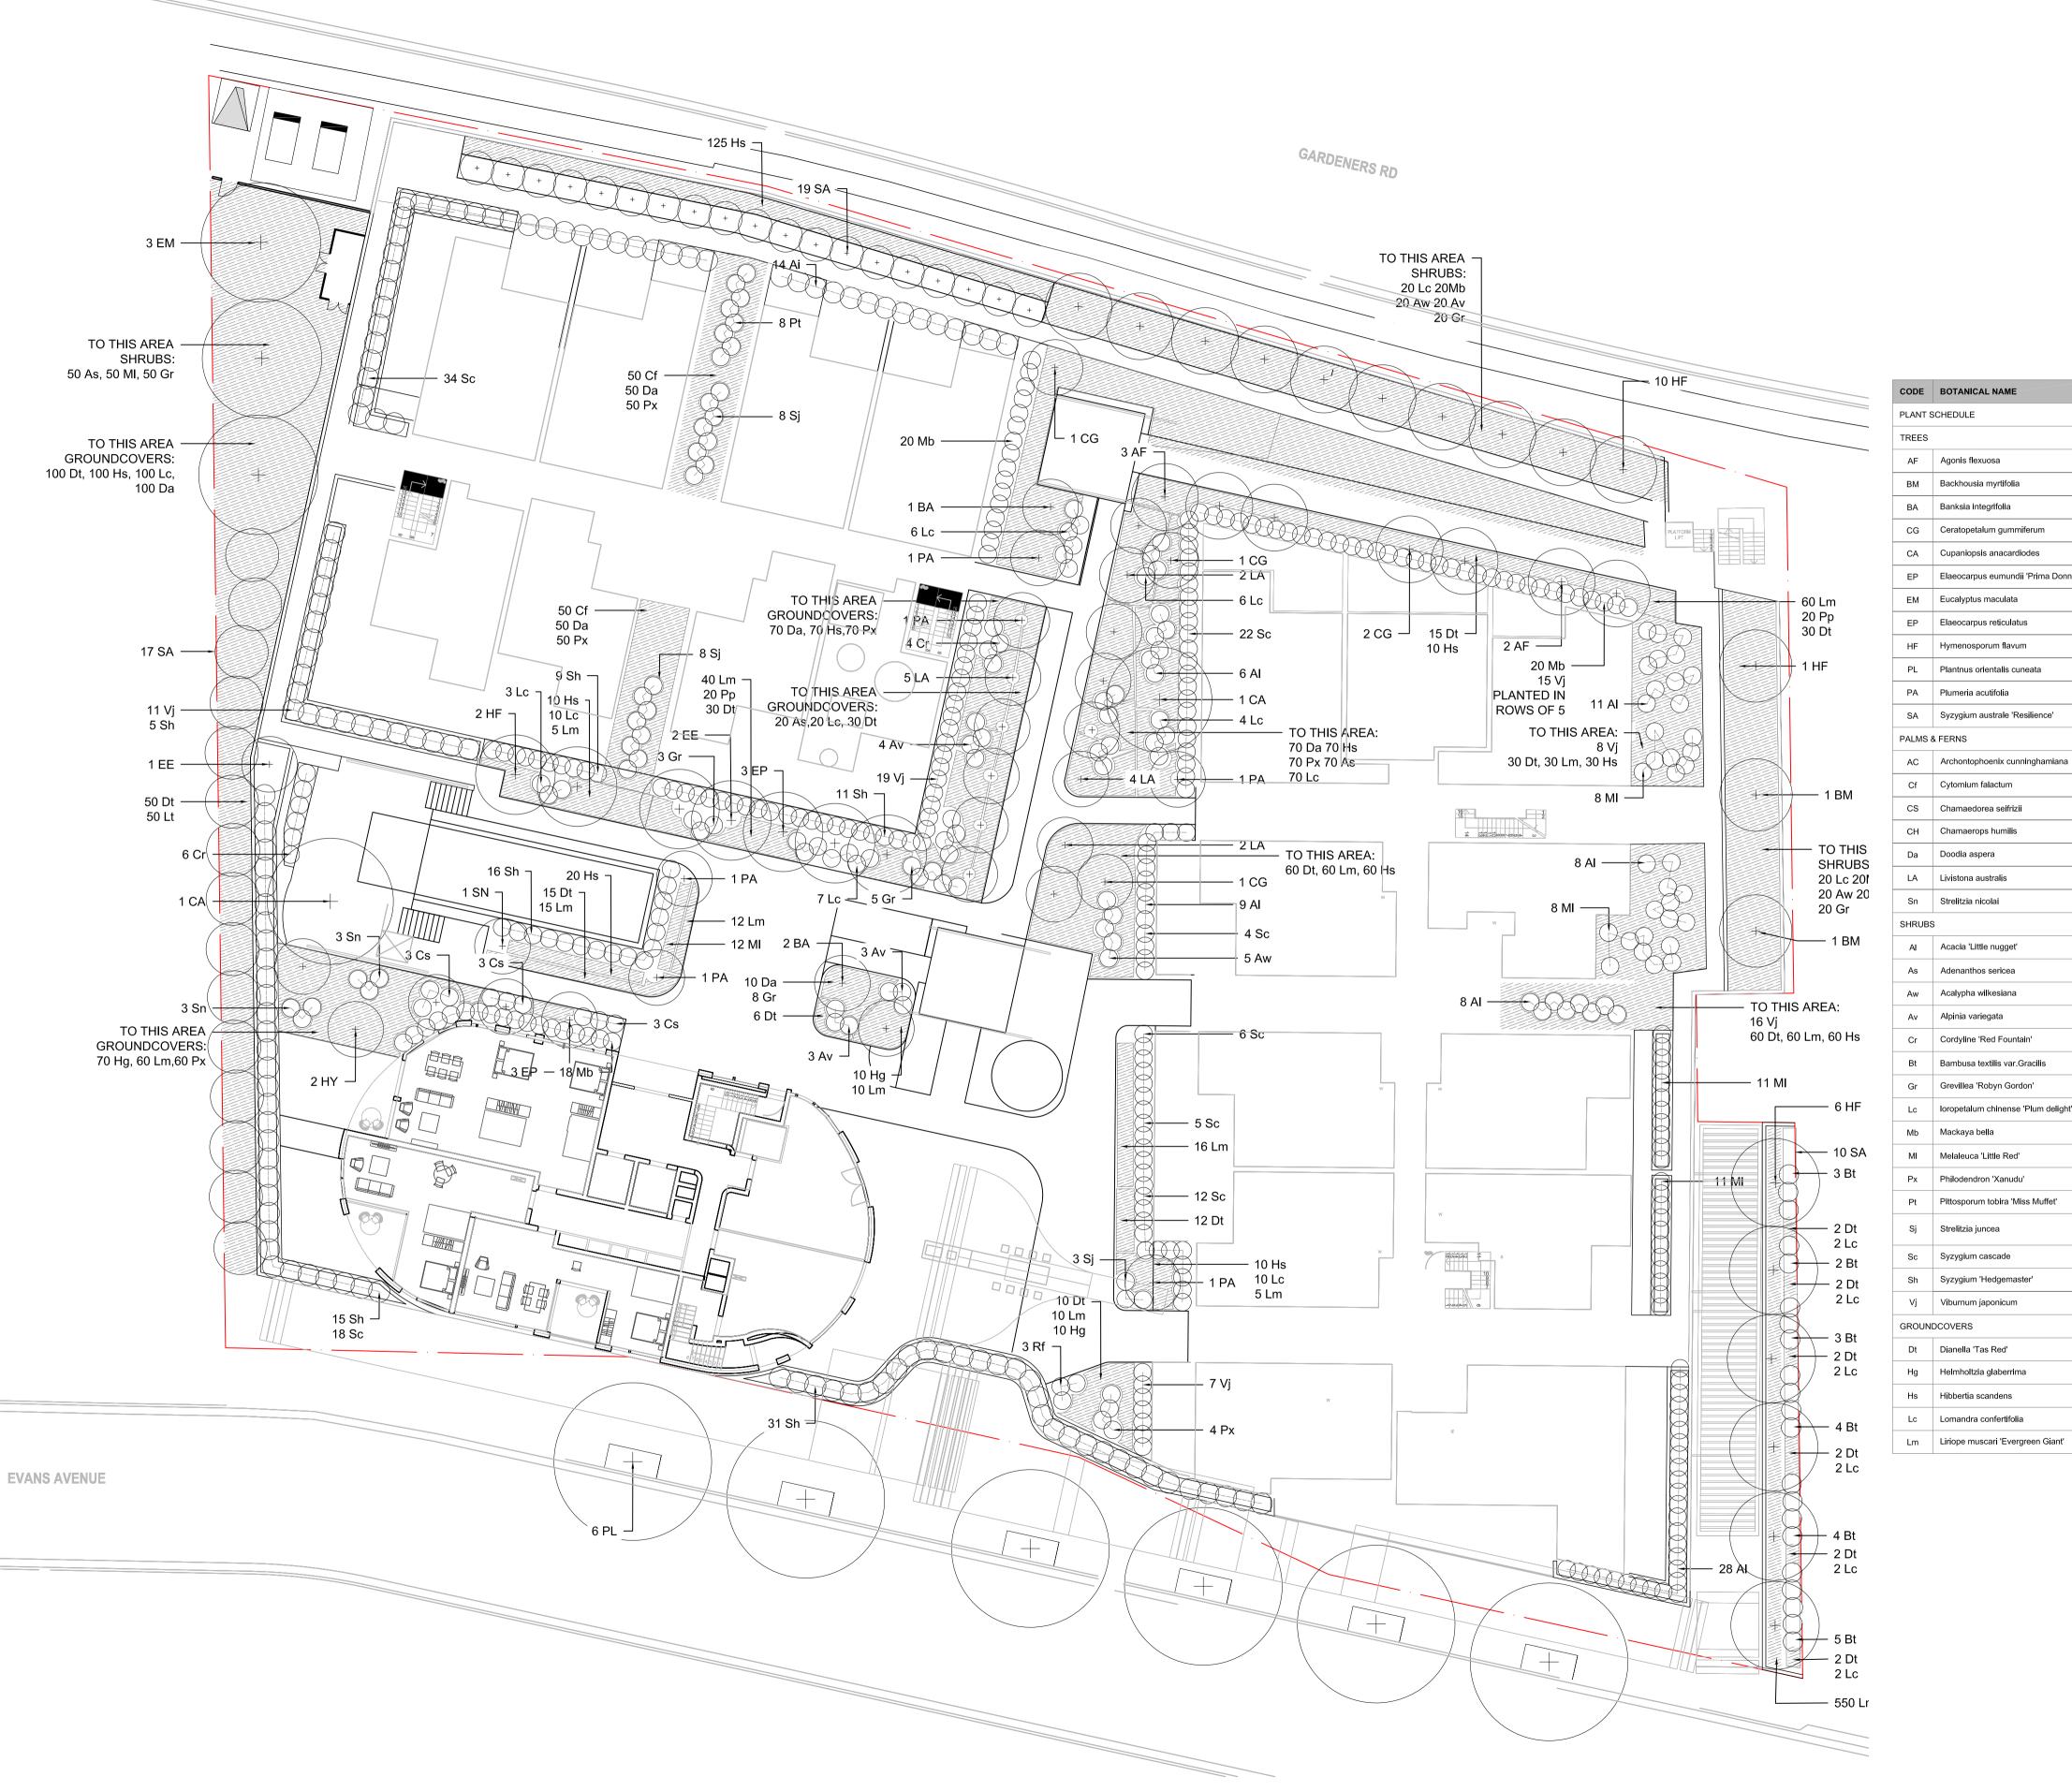

Drawing No. L-DA-02

Revision

| CODE    | BOTANICAL NAME                      | COMMON NAME                       | HEIGHT (M) | SPREAD (M) | POT SIZE | QTY |  |  |
|---------|-------------------------------------|-----------------------------------|------------|------------|----------|-----|--|--|
| PLANT S | SCHEDULE                            |                                   |            |            |          |     |  |  |
| TREES   |                                     |                                   |            |            |          |     |  |  |
| AF      | Agonis flexuosa                     | Jervis Bay After Dark             | 6          | 3          | 75 Lt    | 5   |  |  |
| ВМ      | Backhousia myrtifolia               | Aniseed Tree                      | 10         | 3          | 100 Lt   | 2   |  |  |
| ВА      | Banksia integrifolia                | Coast Banksia                     | 6          | 4          | 75 Lt    | 3   |  |  |
| CG      | Ceratopetalum gummiferum            | NSW Christmas Bush                | 6          | 2          | 100 Lt   | 8   |  |  |
| CA      | Cupaniopsis anacardiodes            | Tuckeroo                          | 15         | 5          | 800Lt    | 2   |  |  |
| EP      | Elaeocarpus eumundii 'Prima Donna'  | Quandong                          | 10         | 3          | 100 Lt   | 2   |  |  |
| EM      | Eucalyptus maculata                 | Scribbly Gum                      | 15         | 8          | 100 Lt   | 3   |  |  |
| EP      | Elaeocarpus reticulatus             | Blueberry Ash                     | 6          | 5          | 100 Lt   | 11  |  |  |
| HF      | Hymenosporum flavum                 | Native Frangipani                 | 10         | 5          | 100 Lt   | 16  |  |  |
| PL      | Plantnus orientalis cuneata         | Oriental Plane                    | 20         | 10         | 400 Lt   | 5   |  |  |
| PA      | Plumeria acutifolia                 | Frangipani                        | 4          | 3          | 100 Lt   | 6   |  |  |
| SA      | Syzygium australe 'Resilience'      | Lilly Pilly                       | 5          | 3          | 100Lt    | 46  |  |  |
| PALMS ( | § FERNS                             |                                   |            |            |          | '   |  |  |
| AC      | Archontophoenix cunninghamiana      | Bangalow Palm                     | 12         | 2.5        | 100 Lt   | 4   |  |  |
| Cf      | Cytomium falactum                   | Japanese Holly Fern               | 0.3        | 0.3        | 200mm    | 50  |  |  |
| CS      | Chamaedorea selfrizii               | Bamboo Palm                       | 3          | 2          | 75Lt     | 9   |  |  |
| СН      | Chamaerops humilis                  | European Fan Palm                 | 3          | 2          | 100 Lt   | 11  |  |  |
| Da      | Doodia aspera                       | Rasp Fern                         | .3         | .3         | 200mm    | 440 |  |  |
| LA      | Livistona australis                 | Cabbage Tree Palm                 | 20         | 2          | 200 Lt   | 13  |  |  |
| Sn      | Strelitzia nicolai                  | Bird of Paradise                  | 6          | 3          | 100 Lt   | 7   |  |  |
| SHRUBS  | 3                                   |                                   |            | '          |          |     |  |  |
| Al      | Acacia 'Little nugget'              | Wattle                            | 1.5        | 1.2        | 200mm    | 62  |  |  |
| As      | Adenanthos sericea                  | Wolly Bush                        | 3          | 2          | 200mm    | 240 |  |  |
| Aw      | Acalypha wilkesiana                 | Copperleaf                        | 3          | 2          | 200mm    | 65  |  |  |
| Av      | Alpinia variegata                   | Ginger                            | 1.0        | 1.0        | 200mm    | 70  |  |  |
| Cr      | Cordyline 'Red Fountain'            | Cordyline                         | 1          | 0.5        | 200mm    | 10  |  |  |
| Bt      | Bambusa textilis var.Gracilis       | Slender Weaver's Bamboo           | 6          | 1.2        | 45Lt     | 21  |  |  |
| Gr      | Grevillea 'Robyn Gordon'            | Grevillea                         | 3m         | 1.5m       | 200mm    | 126 |  |  |
| Lc      | loropetalum chinense 'Plum delight' | Chinese Fringe Flower             | 1.8        | 1          | 400mm    | 30  |  |  |
| Mb      | Mackaya bella                       | Forest Bell Bush                  | 1.5        | 1.2        | 150mm    | 118 |  |  |
| MI      | Melaleuca 'Little Red'              | Red Tea Tree                      | 1.2        | 1.5        | 200mm    | 50  |  |  |
| Px      | Philodendron 'Xanudu'               | Philodendron                      | 0.5        | 0.5        | 200mm    | 404 |  |  |
| Pt      | Pittosporum tobira 'Miss Muffet'    | Mock Orange                       | 1          | 1          | 200mm    | 17  |  |  |
| Sj      | Strelitzia juncea                   | Narrow leafed Bird of<br>Paradise | 2          | 0.8        | 200mm    | 11  |  |  |
| Sc      | Syzygium cascade                    | Lilly Pilly                       | 3          | 2          | 200mm    | 101 |  |  |
| Sh      | Syzygium 'Hedgemaster'              | Lilly Pilly                       | 1.5        | 1          | 200mm    | 87  |  |  |
| Vj      | Viburnum japonicum                  | Viburnum                          | 1.5        | 1.2        | 200mm    | 60  |  |  |
| GROUN   | ROUNDCOVERS                         |                                   |            |            |          |     |  |  |
| Dt      | Dianella 'Tas Red'                  | Flax Lilly                        | 0.4        | 0.5        | 200mm    | 448 |  |  |
| Hg      | Helmholtzia glaberrima              | Stream Lilly                      | 0.4        | 0.3        | 200mm    | 90  |  |  |
| Hs      | Hibbertia scandens                  | Snake Vine                        | 0.5        | 2          | 200mm    | 375 |  |  |
| Lc      | Lomandra confertifolia              | Lomandra                          | 0.4        | 0.6        | 200mm    | 456 |  |  |
|         | Liriope muscari 'Evergreen Giant'   | Giant Liriope                     | 0.5        | 0.5        | 150mm    | 908 |  |  |

Project No. 1602

PLANTING PLAN

FOR APPROVAL

Drawing No. L-DA-03

Revision

GENERAL NOTES

1. THIS DRAWING IS COPYRIGHT AND IS THE PROPERTY OF TURF DESIGN STUDIO AND MUST NOT BE USED WITHOUT PERMISSION.

2. THIS DRAWING IS AN UNCONTROLLED COPY UNLESS STAMPED WITH STATUS.

3. THE CONTRACTOR MUST VERIFY ALL DIMENSIONS AND LEVELS ON SITE AS THIS IS NOT A SHOP DRAWING.

4. THE CONTRACTOR MUST REFER ANY DISCREPANCIES TO THE SUPERINTENDENTS REPRESENTATIVE BEFORE PROCEEDING WITH THE WORK.

5. THE CONTRACTOR MUST NOT SCALE FROM THESE DRAWINGS. USE NOMINATED DIMENSIONS AND LEVELS.

6. THIS DRAWING MUST BE READ IN CONJUNCTION WITH THE TOTAL CONTRACT PACKAGE INCLUDING DRAWINGS AND SPECIFICATIONS OF ALL CONSULTANTS.

SURVEY INFORMATION

7. TURF DESIGN STUDIO DO NOT WARRANT THE ACCURACY OF SURVEY INFORMATION.

D 11.05.2018 FOR APPROVAL AR MC
C 10.04.2018 FOR APPROVAL AR MC
B 27.03.2018 FOR APPROVAL AR MC
A 05.03.2018 FOR APPROVAL AR MC

Consultant

Turf Design Studio : P.O Box 419 Cronulla NSW 2230, 95 Kingsway, Cronulla 2230 Phone (+61 2) 9527 3380, Fax (+61 2) 9527 2307 Email : sydney@turfdesign.com

Client

EASTLAKES TOWN CENTRE -NORTH SITE

Project No. 1602

SOIL DEPTH PLAN

FOR APPROVAL

Drawing No. L-DA-04 Revision

Drawn Checked

THIS DRAWING IS COPYRIGHT AND IS THE PROPERTY OF TURF DESIGN STUDIO AND MUST NOT BE USED WITHOUT PERMISSION.
THIS DRAWING IS AN UNCONTROLLED COPY UNLESS STAMPED WITH STATUS.
THE CONTRACTOR MUST VERIFY ALL DIMENSIONS AND LEVELS ON SITE AS THIS IS NOT A SHOP DRAWING. DRAWING.
THE CONTRACTOR MUST REFER ANY DISCREPANCIES TO THE SUPERINTENDENTS
REPRESENTATIVE BEFORE PROCEEDING WITH THE WORK.
THE CONTRACTOR MUST NOT SCALE FROM THESE DRAWINGS. USE NOMINATED DIMENSIONS AND LEVELS.
THIS DRAWING MUST BE READ IN CONJUNCTION WITH THE TOTAL CONTRACT PACKAGE INCLUDING DRAWINGS AND SPECIFICATIONS OF ALL CONSULTANTS. TURF DESIGN STUDIO DO NOT WARRANT THE ACCURACY OF SURVEY INFORMATION. D 11.05.2018 FOR APPROVAL AR MC C 10.04.2018 FOR APPROVAL A 05.03.2018 FOR APPROVAL AR MC Rev Date Description Drawn Checked Consultant Turf Design Studio : P.O Box 419 Cronulla NSW 2230, 95 Kingsway, Cronulla 2230 Phone (+61 2) 9527 3380, Fax (+61 2) 9527 2307 Email : sydney@turfdesign.com EASTLAKES TOWN CENTRE -NORTH SITE Project No. 1602 SECTIONS FOR APPROVAL Revision L-DA-05