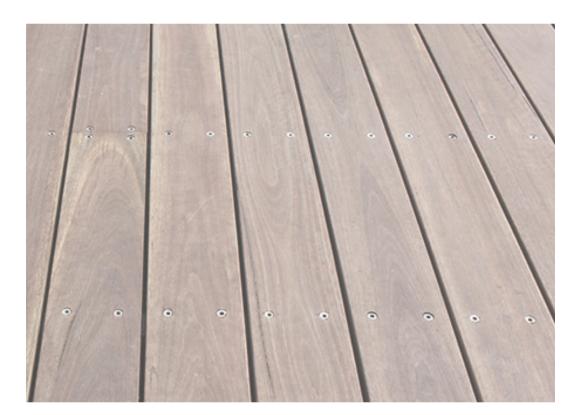

| L DETAILS                                                                           |                                                                                                         |                     |          |  |  |
|                |                                                        |                                                                                     |                                                                                                         |                     |          |  |  |



FOR APPROVAL

Drawing No.
L-DA-06

# FURNITURE & FIXTURES



TIMBER (OR SIMILAR) BENCH SEATING



COMMUNAL OUTDOOR TABLE



CONCRETE BBQ BENCH



PERGOLA STRUCTURES

## PAVING



UNIT PAVING - PUBLIC DOMAIN AND PODIUM



TIMBER DECK (OR SIMILAR)

#### WATER



WATER FEATURE ON PODIUM



SWIMMING POOL ON PODIUM

| D   | 11.05.2018 | FOR APPROVAL | AR    | МС   |
|-----|------------|--------------|-------|------|
| С   | 10.04.2018 |              | AR    | МС   |
| В   | 27.03.2018 |              | AR    | МС   |
| Α   | 05.03.2018 |              | AR    | МС   |
| Rev | Date       | Description  | Drawn | Chec |

Turf Design Studio : P.O Box 419 Cronulla NSW 2230, 95 Kingsway, Cronulla 2230 Phone (+61 2) 9527 3380, Fax (+61 2) 9527 2307 Email : sydney@turfdesign.com

EASTLAKES TOWN CENTRE -

Revision

NORTH SITE

Drawing title
MATERIALS

Drawing No.
L-DA-07

FOR APPROVAL

Project No. 1602

GENERAL NOTES

SURVEY INFORMATION

THIS DRAWING IS COPYRIGHT AND IS THE PROPERTY OF TURF DESIGN STUDIO AND MUST NOT B