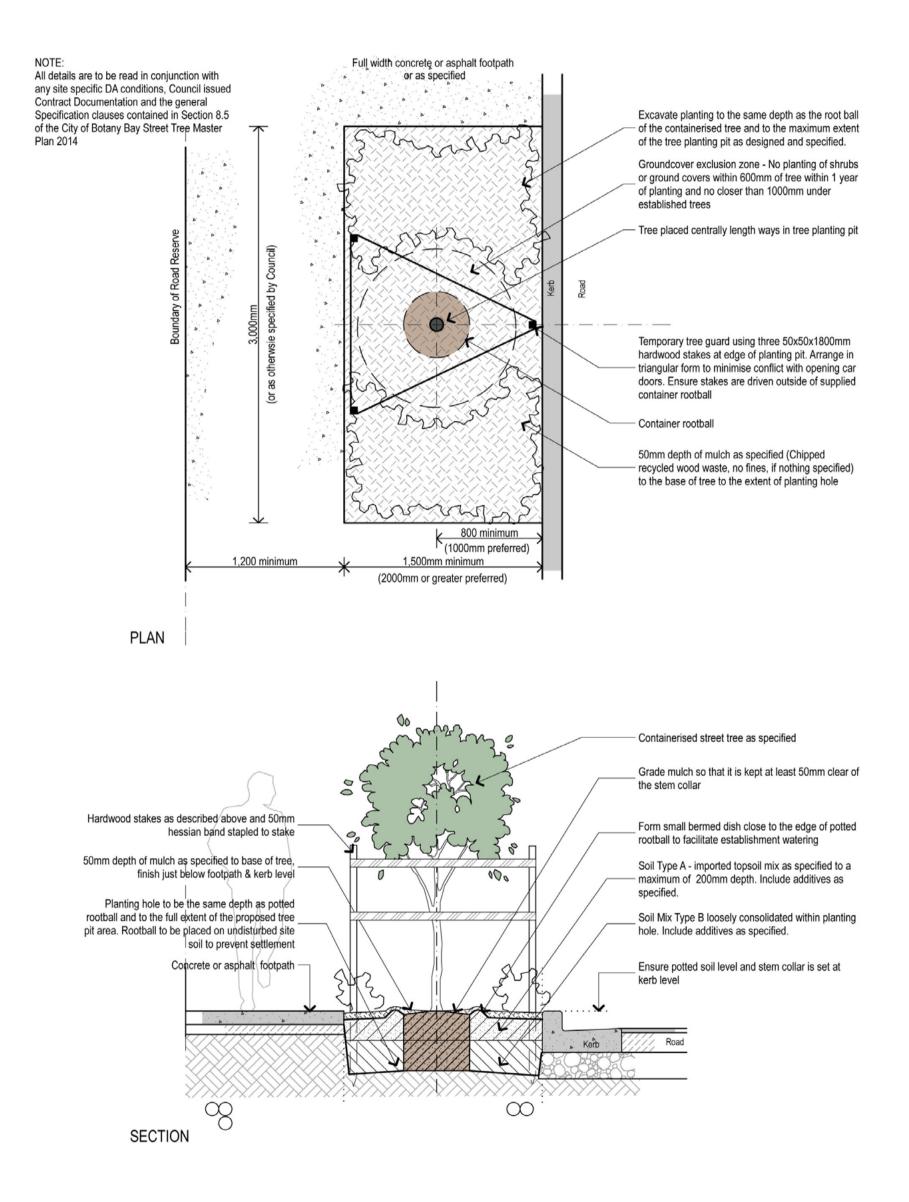

Project No. 1602

SOIL DEPTH PLAN

FOR APPROVAL

Drawing No. L-DA-04 Revision

Drawn Checked

THIS DRAWING IS COPYRIGHT AND IS THE PROPERTY OF TURF DESIGN STUDIO AND MUST NOT BE USED WITHOUT PERMISSION.
THIS DRAWING IS AN UNCONTROLLED COPY UNLESS STAMPED WITH STATUS.
THE CONTRACTOR MUST VERIFY ALL DIMENSIONS AND LEVELS ON SITE AS THIS IS NOT A SHOP DRAWING. DRAWING.
THE CONTRACTOR MUST REFER ANY DISCREPANCIES TO THE SUPERINTENDENTS
REPRESENTATIVE BEFORE PROCEEDING WITH THE WORK.
THE CONTRACTOR MUST NOT SCALE FROM THESE DRAWINGS. USE NOMINATED DIMENSIONS AND LEVELS.
THIS DRAWING MUST BE READ IN CONJUNCTION WITH THE TOTAL CONTRACT PACKAGE INCLUDING DRAWINGS AND SPECIFICATIONS OF ALL CONSULTANTS. TURF DESIGN STUDIO DO NOT WARRANT THE ACCURACY OF SURVEY INFORMATION. D 11.05.2018 FOR APPROVAL AR MC C 10.04.2018 FOR APPROVAL A 05.03.2018 FOR APPROVAL AR MC Rev Date Description Drawn Checked Consultant Turf Design Studio : P.O Box 419 Cronulla NSW 2230, 95 Kingsway, Cronulla 2230 Phone (+61 2) 9527 3380, Fax (+61 2) 9527 2307 Email : sydney@turfdesign.com EASTLAKES TOWN CENTRE -NORTH SITE Project No. 1602 SECTIONS FOR APPROVAL Revision L-DA-05