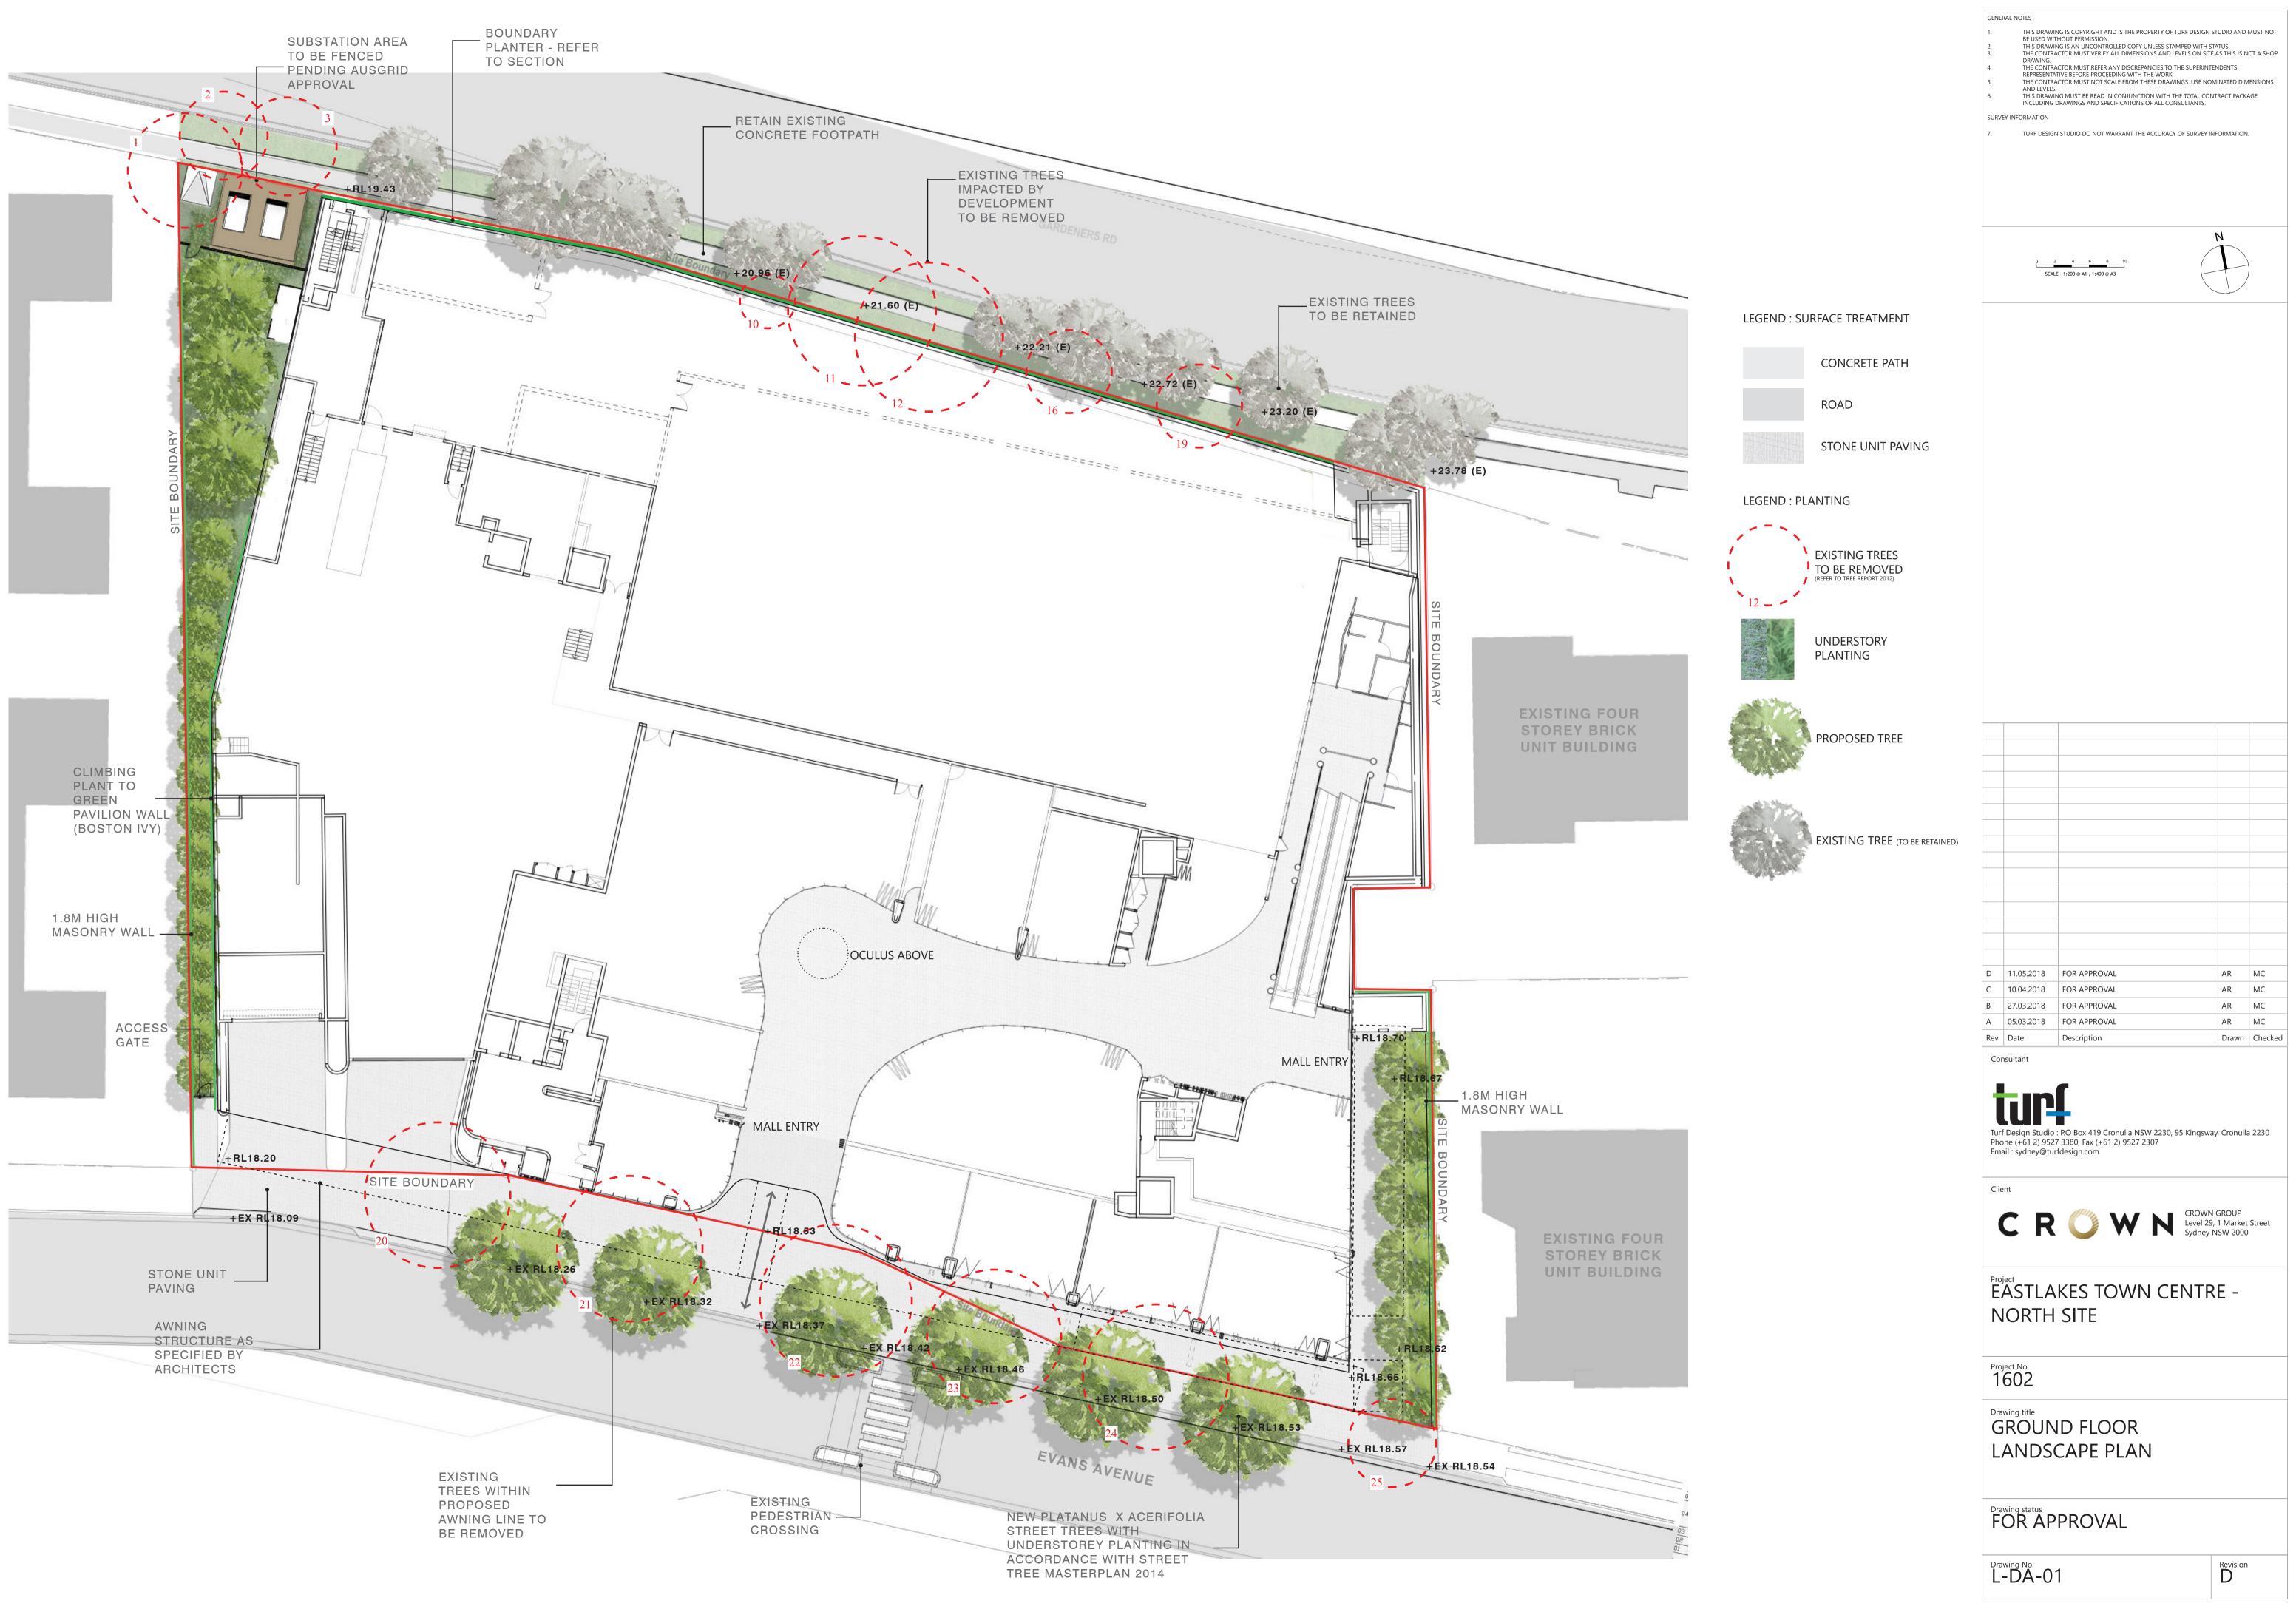

GENERAL NOTES

THIS DRAWING IS COPYRIGHT AND IS THE PROPERTY OF TURF DESIGN STUDIO AND MUST NOT BE USED WITHOUT PERMISSION.

THIS DRAWING IS AN UNCONTROLLED COPY UNLESS STAMPED WITH STATUS.
THE CONTRACTOR MUST VERIFY ALL DIMENSIONS AND LEVELS ON SITE AS THIS IS NOT A SHOP DRAWING.
THE CONTRACTOR MUST REFER ANY DISCREPANCIES TO THE SUPERINTENDENTS REPRESENTATIVE BEFORE PROCEEDING WITH THE WORK.
THE CONTRACTOR MUST NOT SCALE FROM THESE DRAWINGS. USE NOMINATED DIMENSIONS AND LEVELS.
THIS DRAWING MUST BE READ IN CONJUNCTION WITH THE TOTAL CONTRACT PACKAGE INCLUDING DRAWINGS AND SPECIFICATIONS OF ALL CONSULTANTS.

SURVEY INFORMATION

TURF DESIGN STUDIO DO NOT WARRANT THE ACCURACY OF SURVEY INFORMATION.

0 2 4 6 8 10 SCALE - 1:200 @ A1 , 1:400 @ A3

| 11.05.2018 | FOR APPROVAL | AR    | МС     |
|------------|--------------|-------|--------|
| 10.04.2018 | FOR APPROVAL | AR    | МС     |
| 27.03.2018 | FOR APPROVAL | AR    | МС     |
| 05.03.2018 | FOR APPROVAL | AR    | МС     |
| Date       | Description  | Drawn | Checke |

Consultant

Turf Design Studio : P.O Box 419 Cronulla NSW 2230, 95 Kingsway, Cronulla 2230 Phone (+61 2) 9527 3380, Fax (+61 2) 9527 2307 Email : sydney@turfdesign.com

Client

EASTLAKES TOWN CENTRE -NORTH SITE