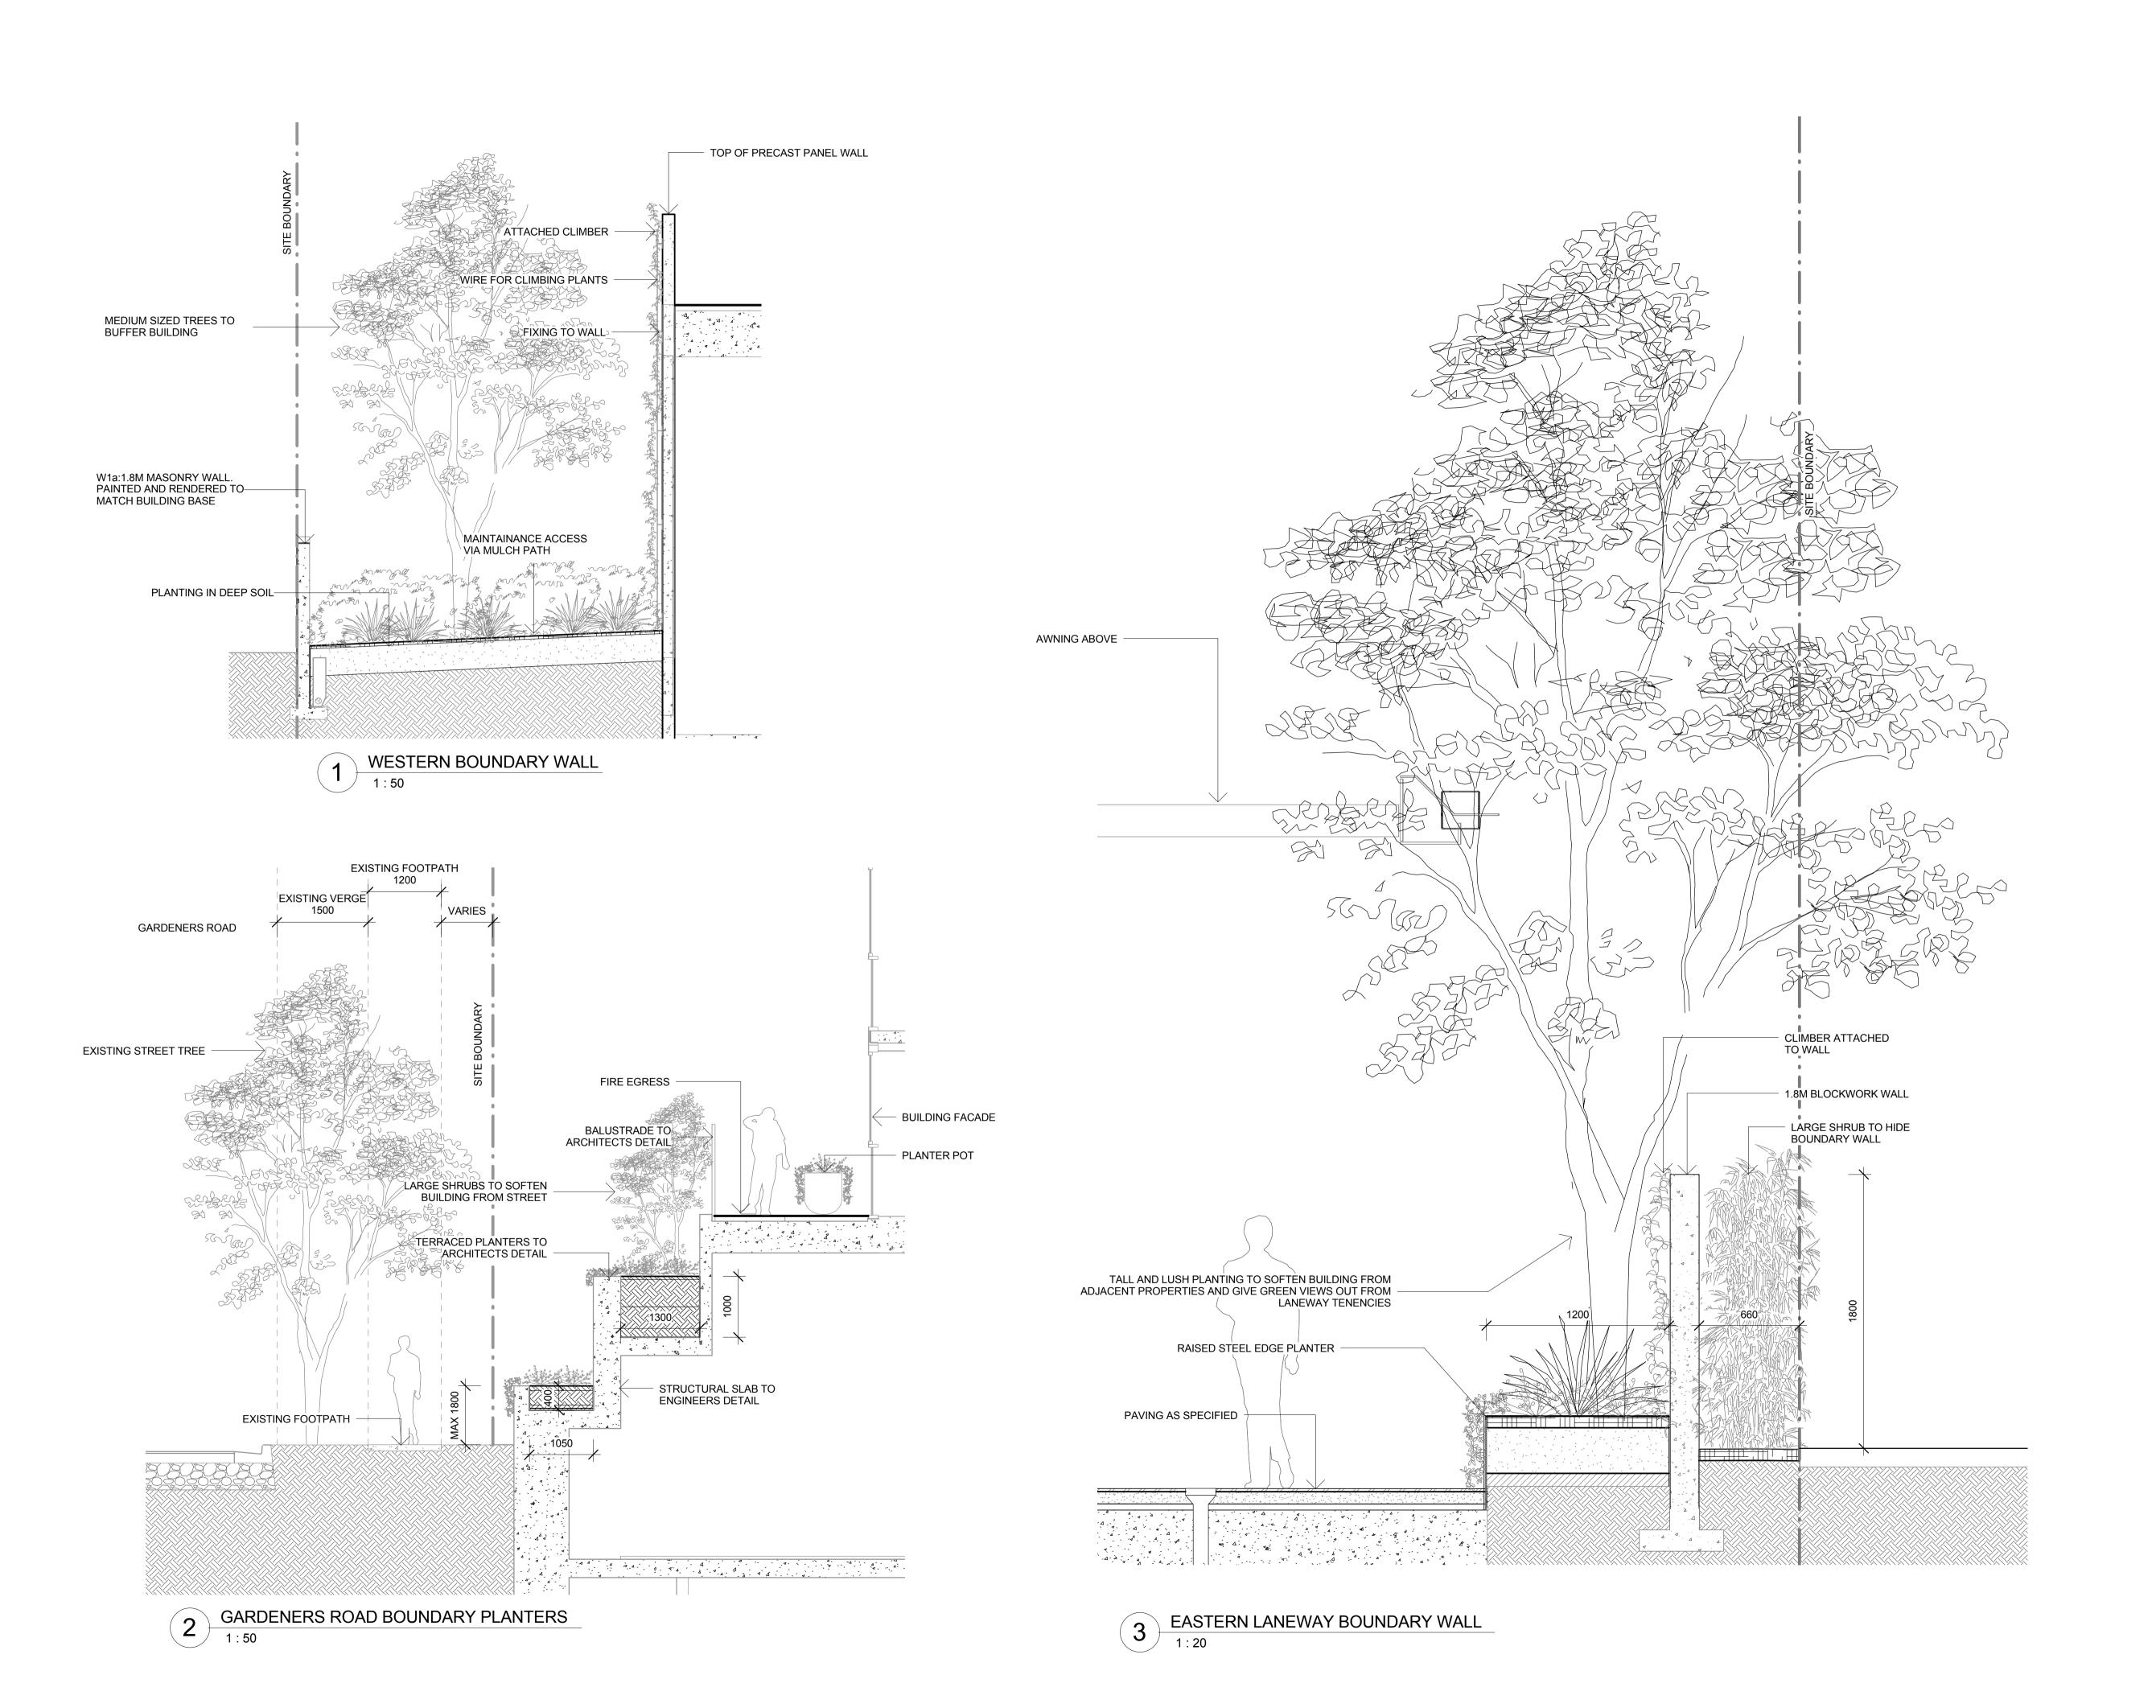

Project No. 1602

SOIL DEPTH PLAN

FOR APPROVAL

Drawing No. L-DA-04 Revision

Drawn Checked

THIS DRAWING IS COPYRIGHT AND IS THE PROPERTY OF TURF DESIGN STUDIO AND MUST NOT BE USED WITHOUT PERMISSION.
THIS DRAWING IS AN UNCONTROLLED COPY UNLESS STAMPED WITH STATUS.
THE CONTRACTOR MUST VERIFY ALL DIMENSIONS AND LEVELS ON SITE AS THIS IS NOT A SHOP DRAWING. DRAWING.
THE CONTRACTOR MUST REFER ANY DISCREPANCIES TO THE SUPERINTENDENTS
REPRESENTATIVE BEFORE PROCEEDING WITH THE WORK.
THE CONTRACTOR MUST NOT SCALE FROM THESE DRAWINGS. USE NOMINATED DIMENSIONS AND LEVELS.
THIS DRAWING MUST BE READ IN CONJUNCTION WITH THE TOTAL CONTRACT PACKAGE INCLUDING DRAWINGS AND SPECIFICATIONS OF ALL CONSULTANTS. TURF DESIGN STUDIO DO NOT WARRANT THE ACCURACY OF SURVEY INFORMATION. D 11.05.2018 FOR APPROVAL AR MC C 10.04.2018 FOR APPROVAL A 05.03.2018 FOR APPROVAL AR MC Rev Date Description Drawn Checked Consultant Turf Design Studio : P.O Box 419 Cronulla NSW 2230, 95 Kingsway, Cronulla 2230 Phone (+61 2) 9527 3380, Fax (+61 2) 9527 2307 Email : sydney@turfdesign.com EASTLAKES TOWN CENTRE -NORTH SITE Project No. 1602 SECTIONS FOR APPROVAL Revision L-DA-05