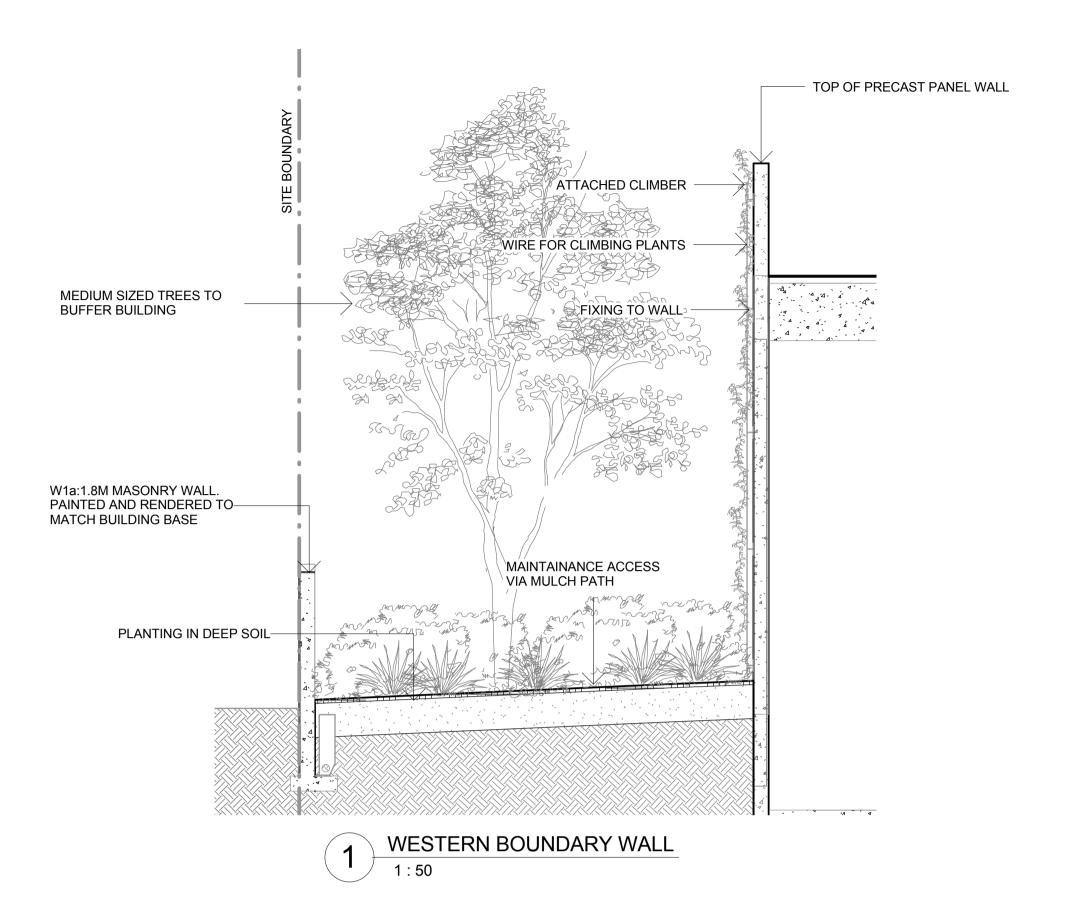

GARDENERS ROAD BOUNDARY PLANTER
1:50

THIS DRAWING IS COPYRIGHT AND IS THE PROPERTY OF TURF DESIGN STUDIO AND MUST NOT BE USED WITHOUT PERMISSION.
THIS DRAWING IS AN UNCONTROLLED COPY UNLESS STAMPED WITH STATUS.
THE CONTRACTOR MUST VERIFY ALL DIMENSIONS AND LEVELS ON SITE AS THIS IS NOT A SHOP DRAWING.
THE CONTRACTOR MUST REFER ANY DISCREPANCIES TO THE SUPERINTENDENTS
REPRESENTATIVE BEFORE PROCEEDING WITH THE WORK.
THE CONTRACTOR MUST NOT SCALE FROM THESE DRAWINGS. USE NOMINATED DIMENSIONS AND LEVELS.
THIS DRAWING MUST BE READ IN CONJUNCTION WITH THE TOTAL CONTRACT PACKAGE INCLUDING DRAWINGS AND SPECIFICATIONS OF ALL CONSULTANTS. TURF DESIGN STUDIO DO NOT WARRANT THE ACCURACY OF SURVEY INFORMATION. B 27.03.2018 FOR APPROVAL A 05.03.2018 FOR APPROVAL AR MC Rev Date Description Drawn Checked Turf Design Studio : P.O Box 419 Cronulla NSW 2230, 95 Kingsway, Cronulla 2230 Phone (+61 2) 9527 3380, Fax (+61 2) 9527 2307 Email : sydney@turfdesign.com EASTLAKES TOWN CENTRE -NORTH SITE Project No. 1602 SECTIONS