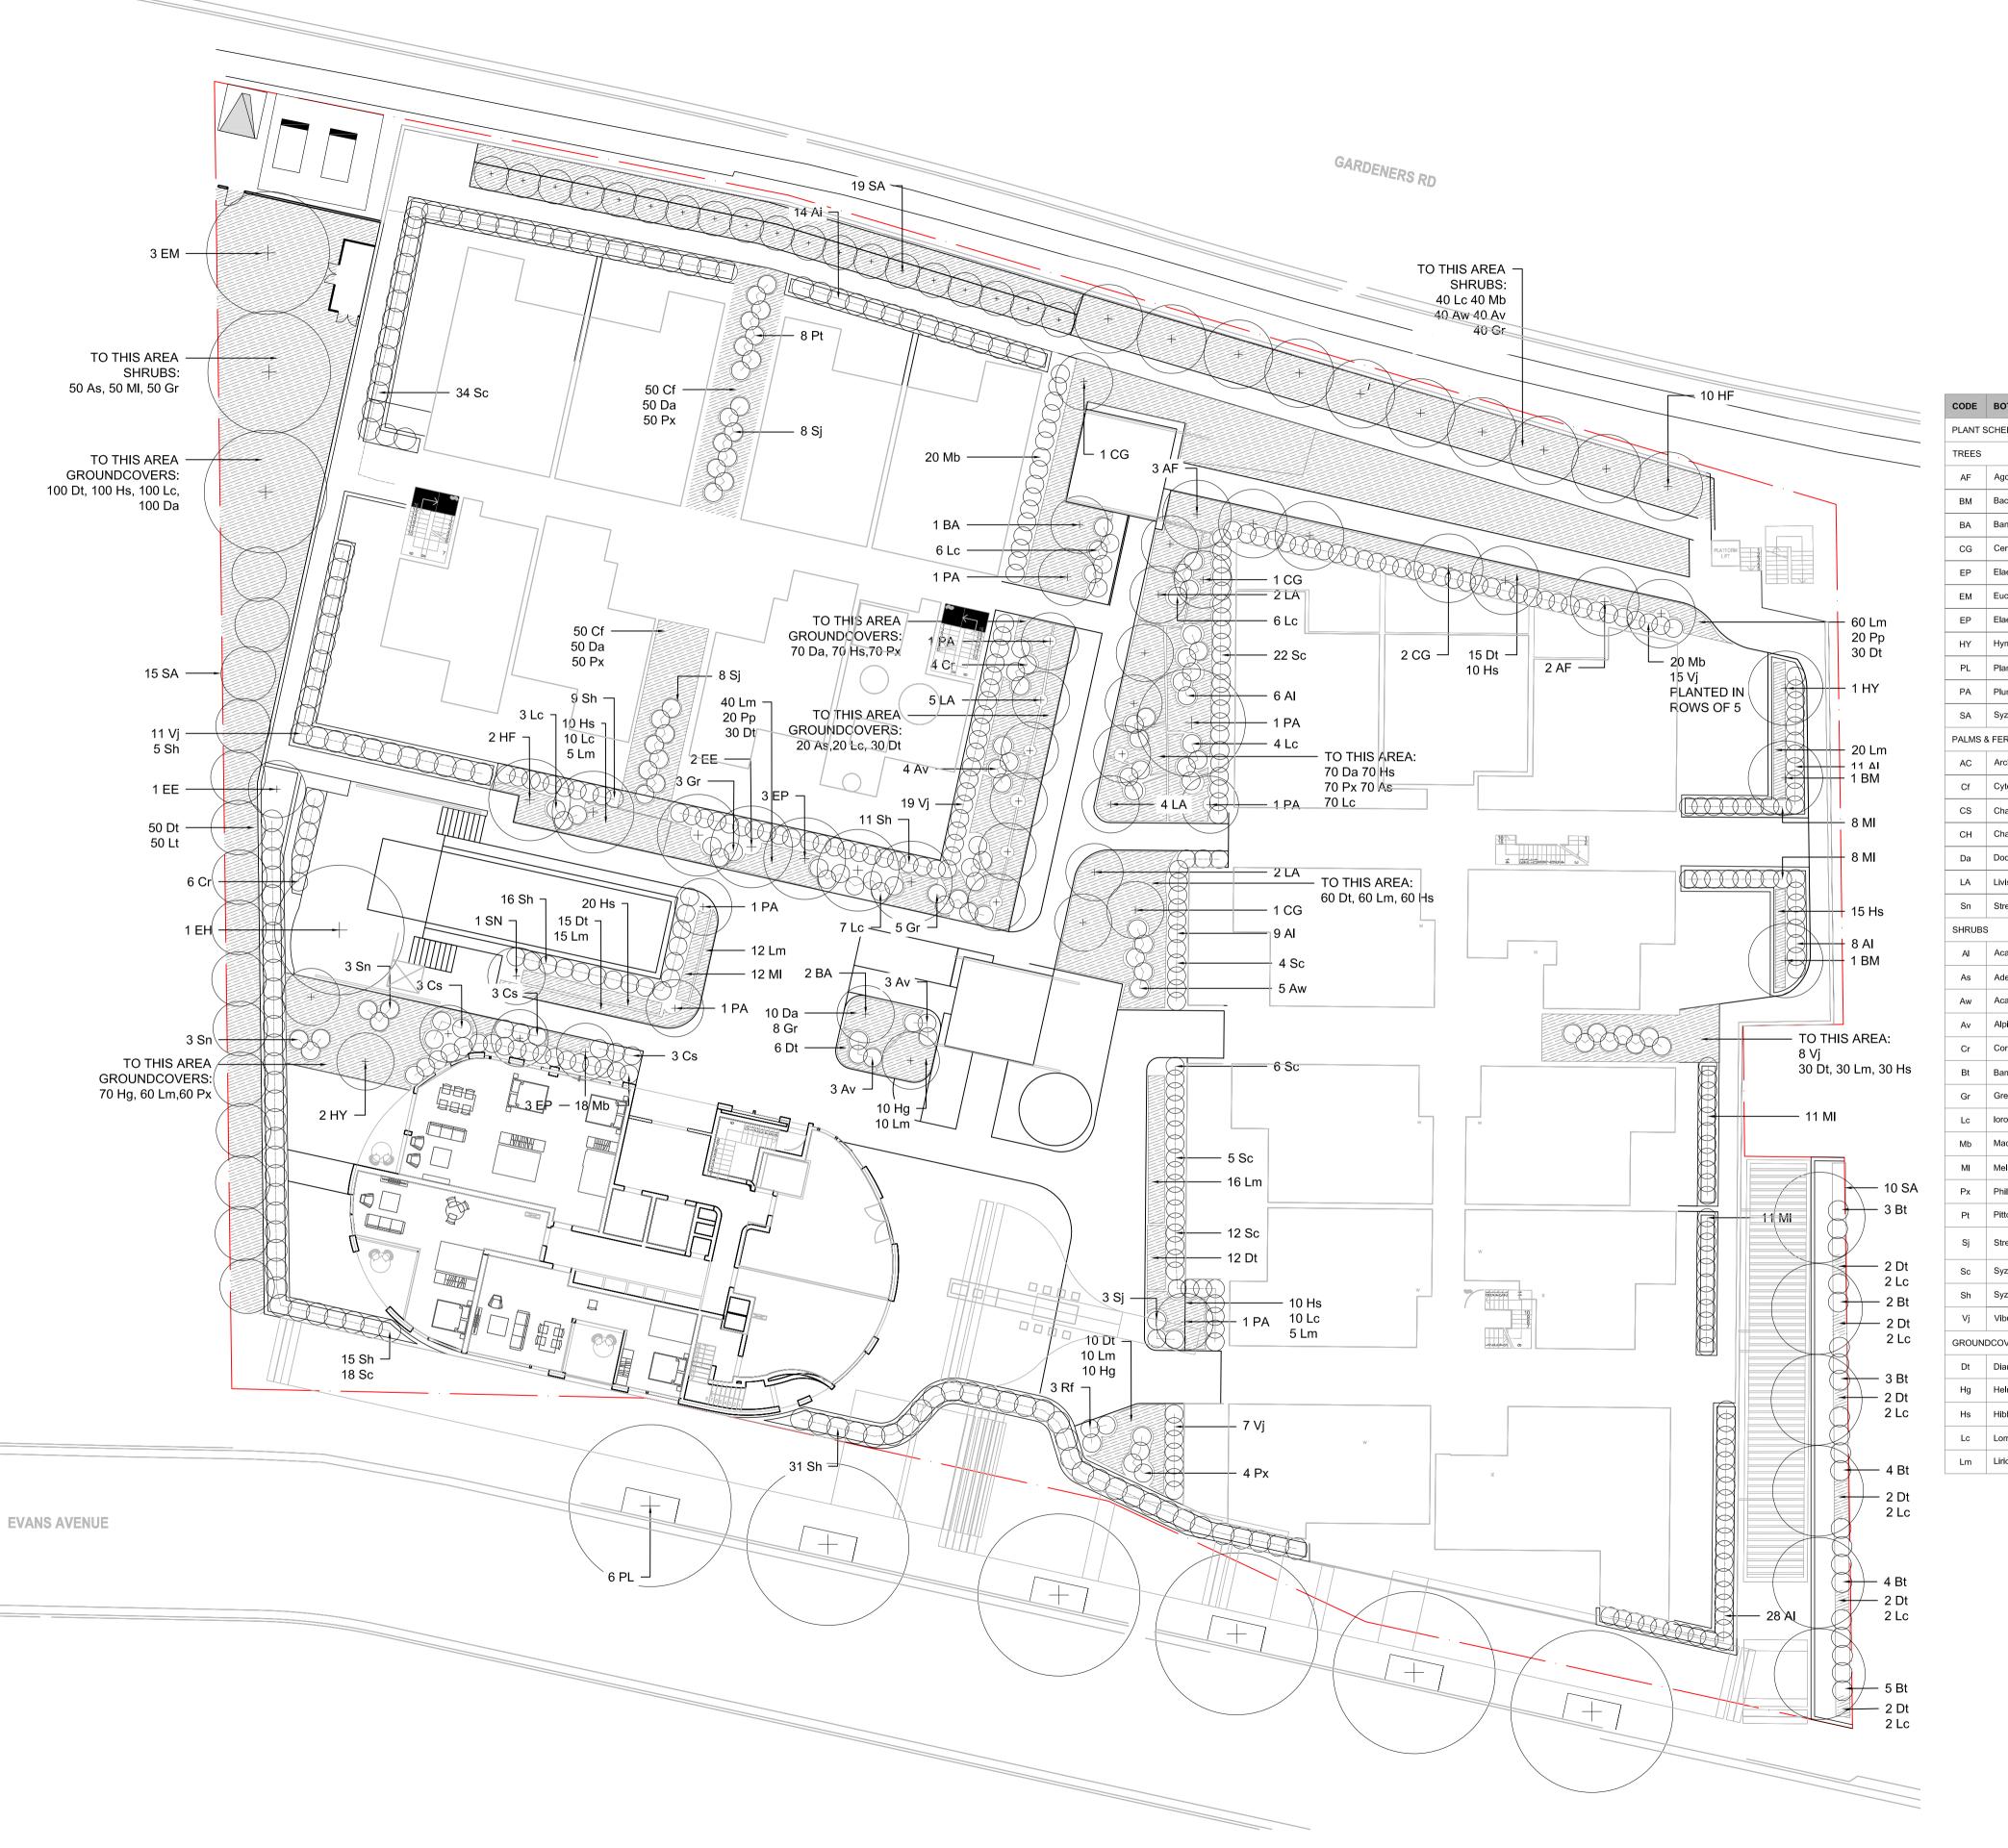

| ODE     | BOTANICAL NAME                      | COMMON NAME             | HEIGHT (M) | SPREAD (M) | POT SIZE | QTY |     |           |
|---------|-------------------------------------|-------------------------|------------|------------|----------|-----|-----|-----------|
| PLANT S | SCHEDULE                            |                         |            |            |          |     |     |           |
| TREES   |                                     |                         |            |            |          |     |     |           |
| AF      | Agonis flexuosa                     | Jervis Bay After Dark   | 6          | 3          | 75 Lt    | 5   |     |           |
| ВМ      | Backhousia myrtifolia               | Aniseed Tree            | 10         | 3          | 100 Lt   | 2   |     |           |
| ВА      | Banksia integrifolia                | Coast Banksia           | 6          | 4          | 75 Lt    | 3   |     |           |
| CG      | Ceratopetalum gummiferum            | NSW Christmas Bush      | 6          | 2          | 100 Lt   | 8   |     |           |
| EP      | Elaeocarpus eumundii 'Prima Donna'  | Quandong                | 10         | 3          | 100 Lt   | 2   |     |           |
| EM      | Eucalyptus maculata                 | Scribbly Gum            | 15         | 8          | 100 Lt   | 3   |     |           |
| EP      | Elaeocarpus reticulatus             | Blueberry Ash           | 6          | 5          | 100 Lt   | 11  |     |           |
| HY      | Hymenosporum flavum                 | Native Frangipani       | 10         | 5          | 100 Lt   | 15  |     |           |
| PL      | Plantnus orientalis cuneata         | Oriental Plane          | 20         | 10         | 400 Lt   | 6   |     |           |
| PA      | Plumeria acutifolia                 | Frangipani              | 4          | 3          | 100 Lt   | 6   |     |           |
| SA      | Syzygium australe 'Resilience'      | Lilly Pilly             | 5          | 3          | 100Lt    | 25  |     |           |
| PALMS   | & FERNS                             |                         | 1          |            |          |     |     |           |
| AC      | Archontophoenix cunninghamiana      | Bangalow Palm           | 12         | 2.5        | 100 Lt   | 4   |     |           |
| Cf      | Cytomium falactum                   | Japanese Holly Fern     | 0.3        | 0.3        | 200mm    | 50  |     |           |
| cs      | Chamaedorea seifrizii               | Bamboo Palm             | 3          | 2          | 75Lt     | 9   |     |           |
| СН      | Chamaerops humilis                  | European Fan Palm       | 3          | 2          | 100 Lt   | 11  |     |           |
| Da      | Doodia aspera                       | Rasp Fern               | .3         | .3         | 200mm    | 440 |     |           |
| LA      | Livistona australis                 | Cabbage Tree Palm       | 20         | 2          | 200 Lt   | 13  |     |           |
| Sn      | Strelitzia nicolai                  | Bird of Paradise        | 6          | 3          | 100 Lt   | 7   |     |           |
| SHRUBS  | S                                   |                         |            |            |          |     |     |           |
| Al      | Acacia 'Little nugget'              | Wattle                  | 1.5        | 1.2        | 200mm    | 62  |     |           |
| As      | Adenanthos sericea                  | Wolly Bush              | 3          | 2          | 200mm    | 240 |     |           |
| Aw      | Acalypha wilkesiana                 | Copperleaf              | 3          | 2          | 200mm    | 85  |     |           |
| Av      | Alpinia variegata                   | Ginger                  | 1.0        | 1.0        | 200mm    | 90  |     |           |
| Cr      | Cordyline 'Red Fountain'            | Cordyline               | 1          | 0.5        | 200mm    | 10  |     |           |
| Bt      | Bambusa textilis var.Gracilis       | Slender Weaver's Bamboo | 6          | 1.2        | 45Lt     | 21  |     |           |
| Gr      | Grevillea 'Robyn Gordon'            | Grevillea               | 3m         | 1.5m       | 200mm    | 146 |     |           |
| Lc      | loropetalum chinense 'Plum delight' | Chinese Fringe Flower   | 1.8        | 1          | 400mm    | 30  |     |           |
| Mb      | Mackaya bella                       | Forest Bell Bush        | 1.5        | 1.2        | 150mm    | 138 |     |           |
| MI      | Melaleuca 'Little Red'              | Red Tea Tree            | 1.2        | 1.5        | 200mm    | 50  |     |           |
| Px      | Philodendron 'Xanudu'               | Philodendron            | 0.5        | 0.5        | 200mm    | 404 | В   | 27.03     |
| Pt      | Pittosporum tobira 'Miss Muffet'    | Mock Orange             | 1          | 1          | 200mm    | 17  | Α   | 05.03     |
|         | ·                                   | Narrow leafed Bird of   |            |            |          |     | Rev | Date      |
| Sj      | Strelitzia juncea                   | Paradise                | 2          | 0.8        | 200mm    | 11  | Co  | nsultar   |
| Sc      | Syzygium cascade                    | Lilly Pilly             | 3          | 2          | 200mm    | 101 |     |           |
| Sh      | Syzygium 'Hedgemaster'              | Lilly Pilly             | 1.5        | 1          | 200mm    | 87  |     |           |
| Vj      | Viburnum japonicum                  | Viburnum                | 1.5        | 1.2        | 200mm    | 60  |     | LU        |
| GROUN   | DCOVERS                             |                         |            |            |          |     | Tur | rf Desig  |
| Dt      | Dianella 'Tas Red'                  | Flax Lilly              | 0.4        | 0.5        | 200mm    | 448 | Em  | nail : sy |
| Hg      | Helmholtzia glaberrima              | Stream Lilly            | 0.4        | 0.3        | 200mm    | 90  |     |           |
| Hs      | Hibbertia scandens                  | Snake Vine              | 0.5        | 2          | 200mm    | 375 | Cli | ent       |
| Lc      | Lomandra confertifolia              | Lomandra                | 0.4        | 0.6        | 200mm    | 476 |     | _         |
|         | Liriope muscari 'Evergreen Giant'   | Giant Liriope           | 0.5        | 0.5        | 150mm    | 358 |     |           |

Description

EASTLAKES TOWN CENTRE -**NORTH SITE** 

Project No. 1602

PLANTING PLAN

FOR APPROVAL

Drawing No. L-DA-03

Drawn Checked

THIS DRAWING IS COPYRIGHT AND IS THE PROPERTY OF TURF DESIGN STUDIO AND MUST NOT BE USED WITHOUT PERMISSION.
THIS DRAWING IS AN UNCONTROLLED COPY UNLESS STAMPED WITH STATUS.
THE CONTRACTOR MUST VERIFY ALL DIMENSIONS AND LEVELS ON SITE AS THIS IS NOT A SHOP DRAWING. DRAWING.
THE CONTRACTOR MUST REFER ANY DISCREPANCIES TO THE SUPERINTENDENTS
REPRESENTATIVE BEFORE PROCEEDING WITH THE WORK.
THE CONTRACTOR MUST NOT SCALE FROM THESE DRAWINGS. USE NOMINATED DIMENSIONS
AND LEVELS.
THIS DRAWING MUST BE READ IN CONJUNCTION WITH THE TOTAL CONTRACT PACKAGE
INCLUDING DRAWINGS AND SPECIFICATIONS OF ALL CONSULTANTS. TURF DESIGN STUDIO DO NOT WARRANT THE ACCURACY OF SURVEY INFORMATION.