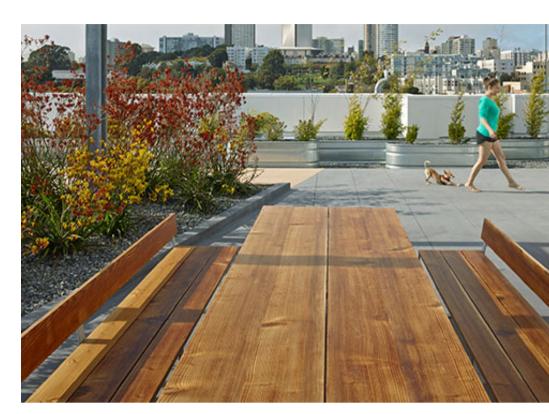

# FURNITURE & FIXTURES

TIMBER (OR SIMILAR) BENCH SEATING

COMMUNAL OUTDOOR TABLE

CONCRETE BBQ BENCH

PERGOLA STRUCTURES