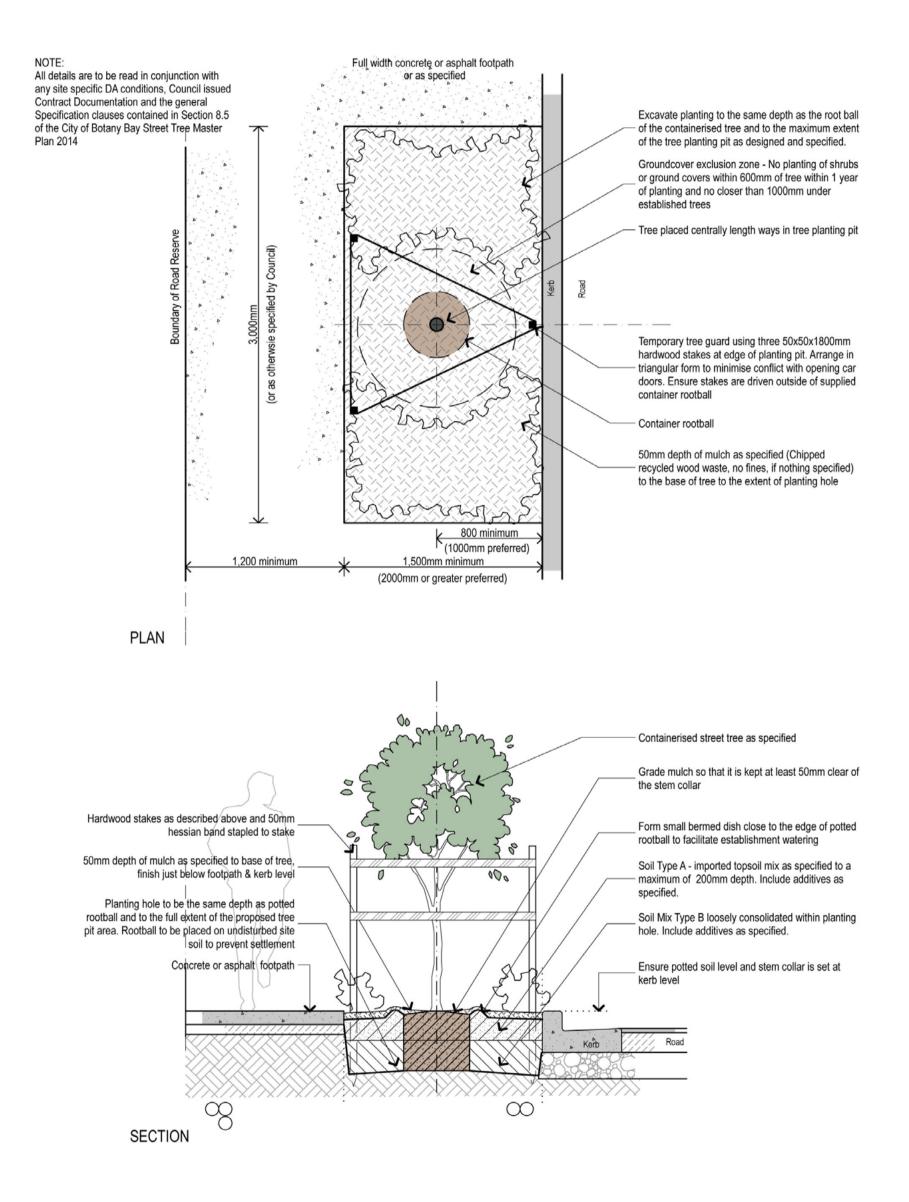

THIS IS NOT A SHOP DRAWING.
THE CONTRACTOR MUST REFER ANY DISCREPANCIES TO THE SUPERINTENDENTS
REPRESENTATIVE BEFORE PROCEEDING WITH THE WORK.
THE CONTRACTOR MUST NOT SCALE FROM THESE DRAWINGS. USE NOMINATED DIMENSIONS AND LEVELS.
THIS DRAWING MUST BE READ IN CONJUNCTION WITH THE TOTAL CONTRACT PACKAGE INCLUDING DRAWINGS AND SPECIFICATIONS OF ALL CONSULTANTS. TURF DESIGN STUDIO DO NOT WARRANT THE ACCURACY OF SURVEY INFORMATION. B 27.03.2018 FOR APPROVAL A 05.03.2018 FOR APPROVAL AR MC Rev Date Description Drawn Checked Turf Design Studio : P.O Box 419 Cronulla NSW 2230, 95 Kingsway, Cronulla 2230 Phone (+61 2) 9527 3380, Fax (+61 2) 9527 2307 Email : sydney@turfdesign.com EASTLAKES TOWN CENTRE -NORTH SITE Project No. 1602 SECTIONS

FOR APPROVAL L-DA-05

## PLANTING IN PAVING - EVANS AVE



# PLANTING ON STRUCTURE - PODIUM



| GENEI             | RAL NOTES                           |                                                                                                                                                   |                     |          |
|-------------------|-------------------------------------|---------------------------------------------------------------------------------------------------------------------------------------------------|---------------------|----------|
| 1.                | THIS DRAWII                         | NG IS COPYRIGHT AND IS THE PROPERTY OF TURF DESIGN S                                                                                              | STUDIO AND I        | MUST NO  |
| 2.<br>3.          | THIS DRAWII