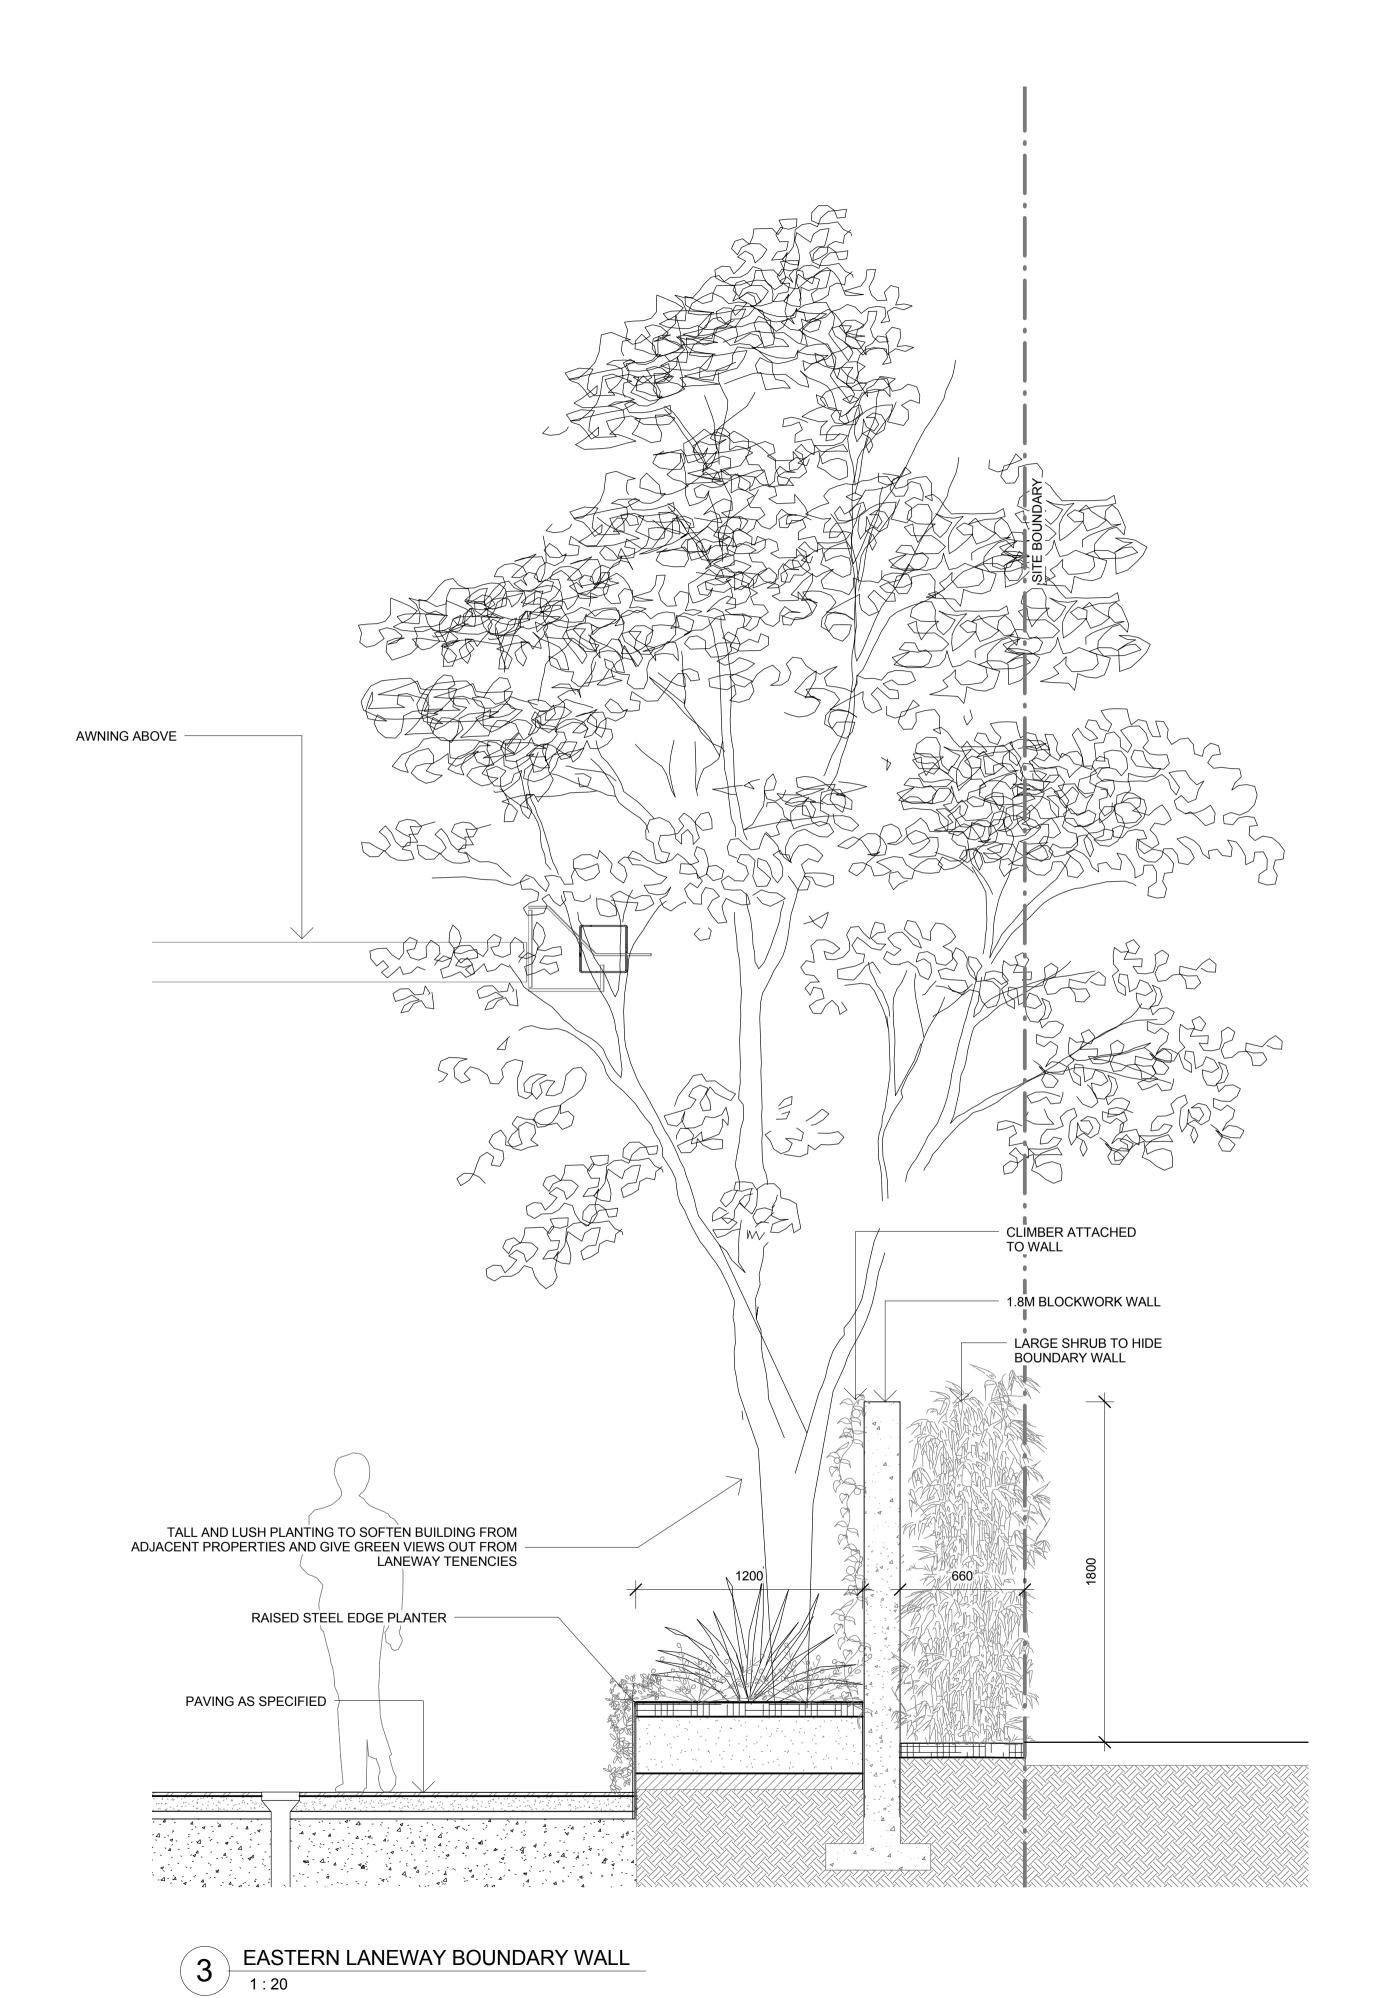

GARDENERS ROAD BOUNDARY PLANTER
1:50

THIS DRAWING IS COPYRIGHT AND IS THE PROPERTY OF TURF DESIGN STUDIO AND MUST NOT BE USED WITHOUT PERMISSION.
THIS DRAWING IS AN UNCONTROLLED COPY UNLESS STAMPED WITH STATUS.
THE CONTRACTOR MUST VERIFY ALL DIMENSIONS AND LEVELS ON SITE AS THIS IS NOT A SHOP DRAWING.
THE CONTRACTOR MUST REFER ANY DISCREPANCIES TO THE SUPERINTENDENTS
REPRESENTATIVE BEFORE PROCEEDING WITH THE WORK.
THE CONTRACTOR MUST NOT SCALE FROM THESE DRAWINGS. USE NOMINATED DIMENSIONS AND LEVELS.
THIS DRAWING MUST BE READ IN CONJUNCTION WITH THE TOTAL CONTRACT PACKAGE INCLUDING DRAWINGS AND SPECIFICATIONS OF ALL CONSULTANTS. TURF DESIGN STUDIO DO NOT WARRANT THE ACCURACY OF SURVEY INFORMATION. B 27.03.2018 FOR APPROVAL A 05.03.2018 FOR APPROVAL AR MC Rev Date Description Drawn Checked Turf Design Studio : P.O Box 419 Cronulla NSW 2230, 95 Kingsway, Cronulla 2230 Phone (+61 2) 9527 3380, Fax (+61 2) 9527 2307 Email : sydney@turfdesign.com EASTLAKES TOWN CENTRE -NORTH SITE Project No. 1602 SECTIONS