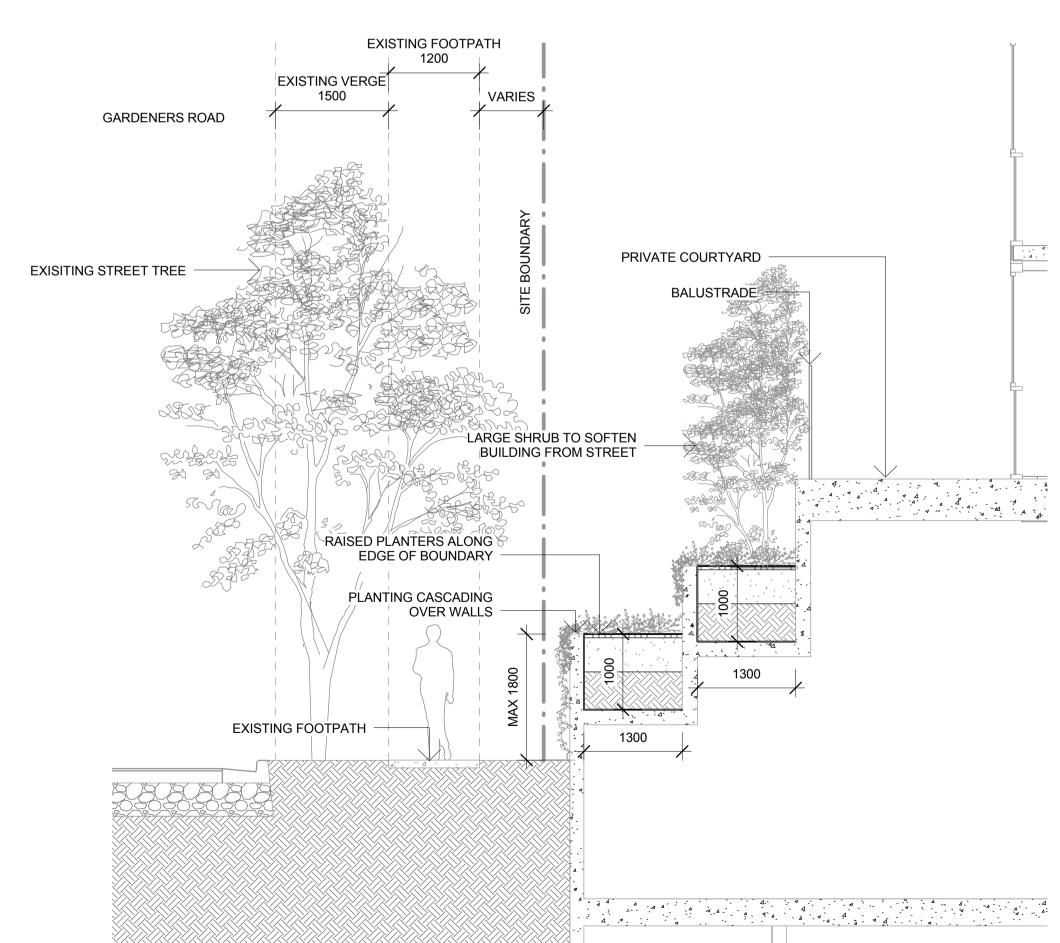

GARDENERS ROAD BOUNDARY PLANTER
1:50

THIS DRAWING IS COPYRIGHT AND IS THE PROPERTY OF TURF DESIGN STUDIO AND MUST NOT BE USED WITHOUT PERMISSION.
THIS DRAWING IS AN UNCONTROLLED COPY UNLESS STAMPED WITH STATUS.
THE CONTRACTOR MUST VERIFY ALL DIMENSIONS AND LEVELS ON SITE AS THIS IS NOT A SHOP DRAWING.
THE CONTRACTOR MUST REFER ANY DISCREPANCIES TO THE SUPERINTENDENTS
REPRESENTATIVE BEFORE PROCEEDING WITH THE WORK.
THE CONTRACTOR MUST NOT SCALE FROM THESE DRAWINGS. USE NOMINATED DIMENSIONS AND LEVELS.
THIS DRAWING MUST BE READ IN CONJUNCTION WITH THE TOTAL CONTRACT PACKAGE INCLUDING DRAWINGS AND SPECIFICATIONS OF ALL CONSULTANTS. TURF DESIGN STUDIO DO NOT WARRANT THE ACCURACY OF SURVEY INFORMATION. B 27.03.2018 FOR APPROVAL A 05.03.2018 FOR APPROVAL AR MC Rev Date Description Drawn Checked Turf Design Studio : P.O Box 419 Cronulla NSW 2230, 95 Kingsway, Cronulla 2230 Phone (+61 2) 9527 3380, Fax (+61 2) 9527 2307 Email : sydney@turfdesign.com EASTLAKES TOWN CENTRE -NORTH SITE Project No. 1602 SECTIONS