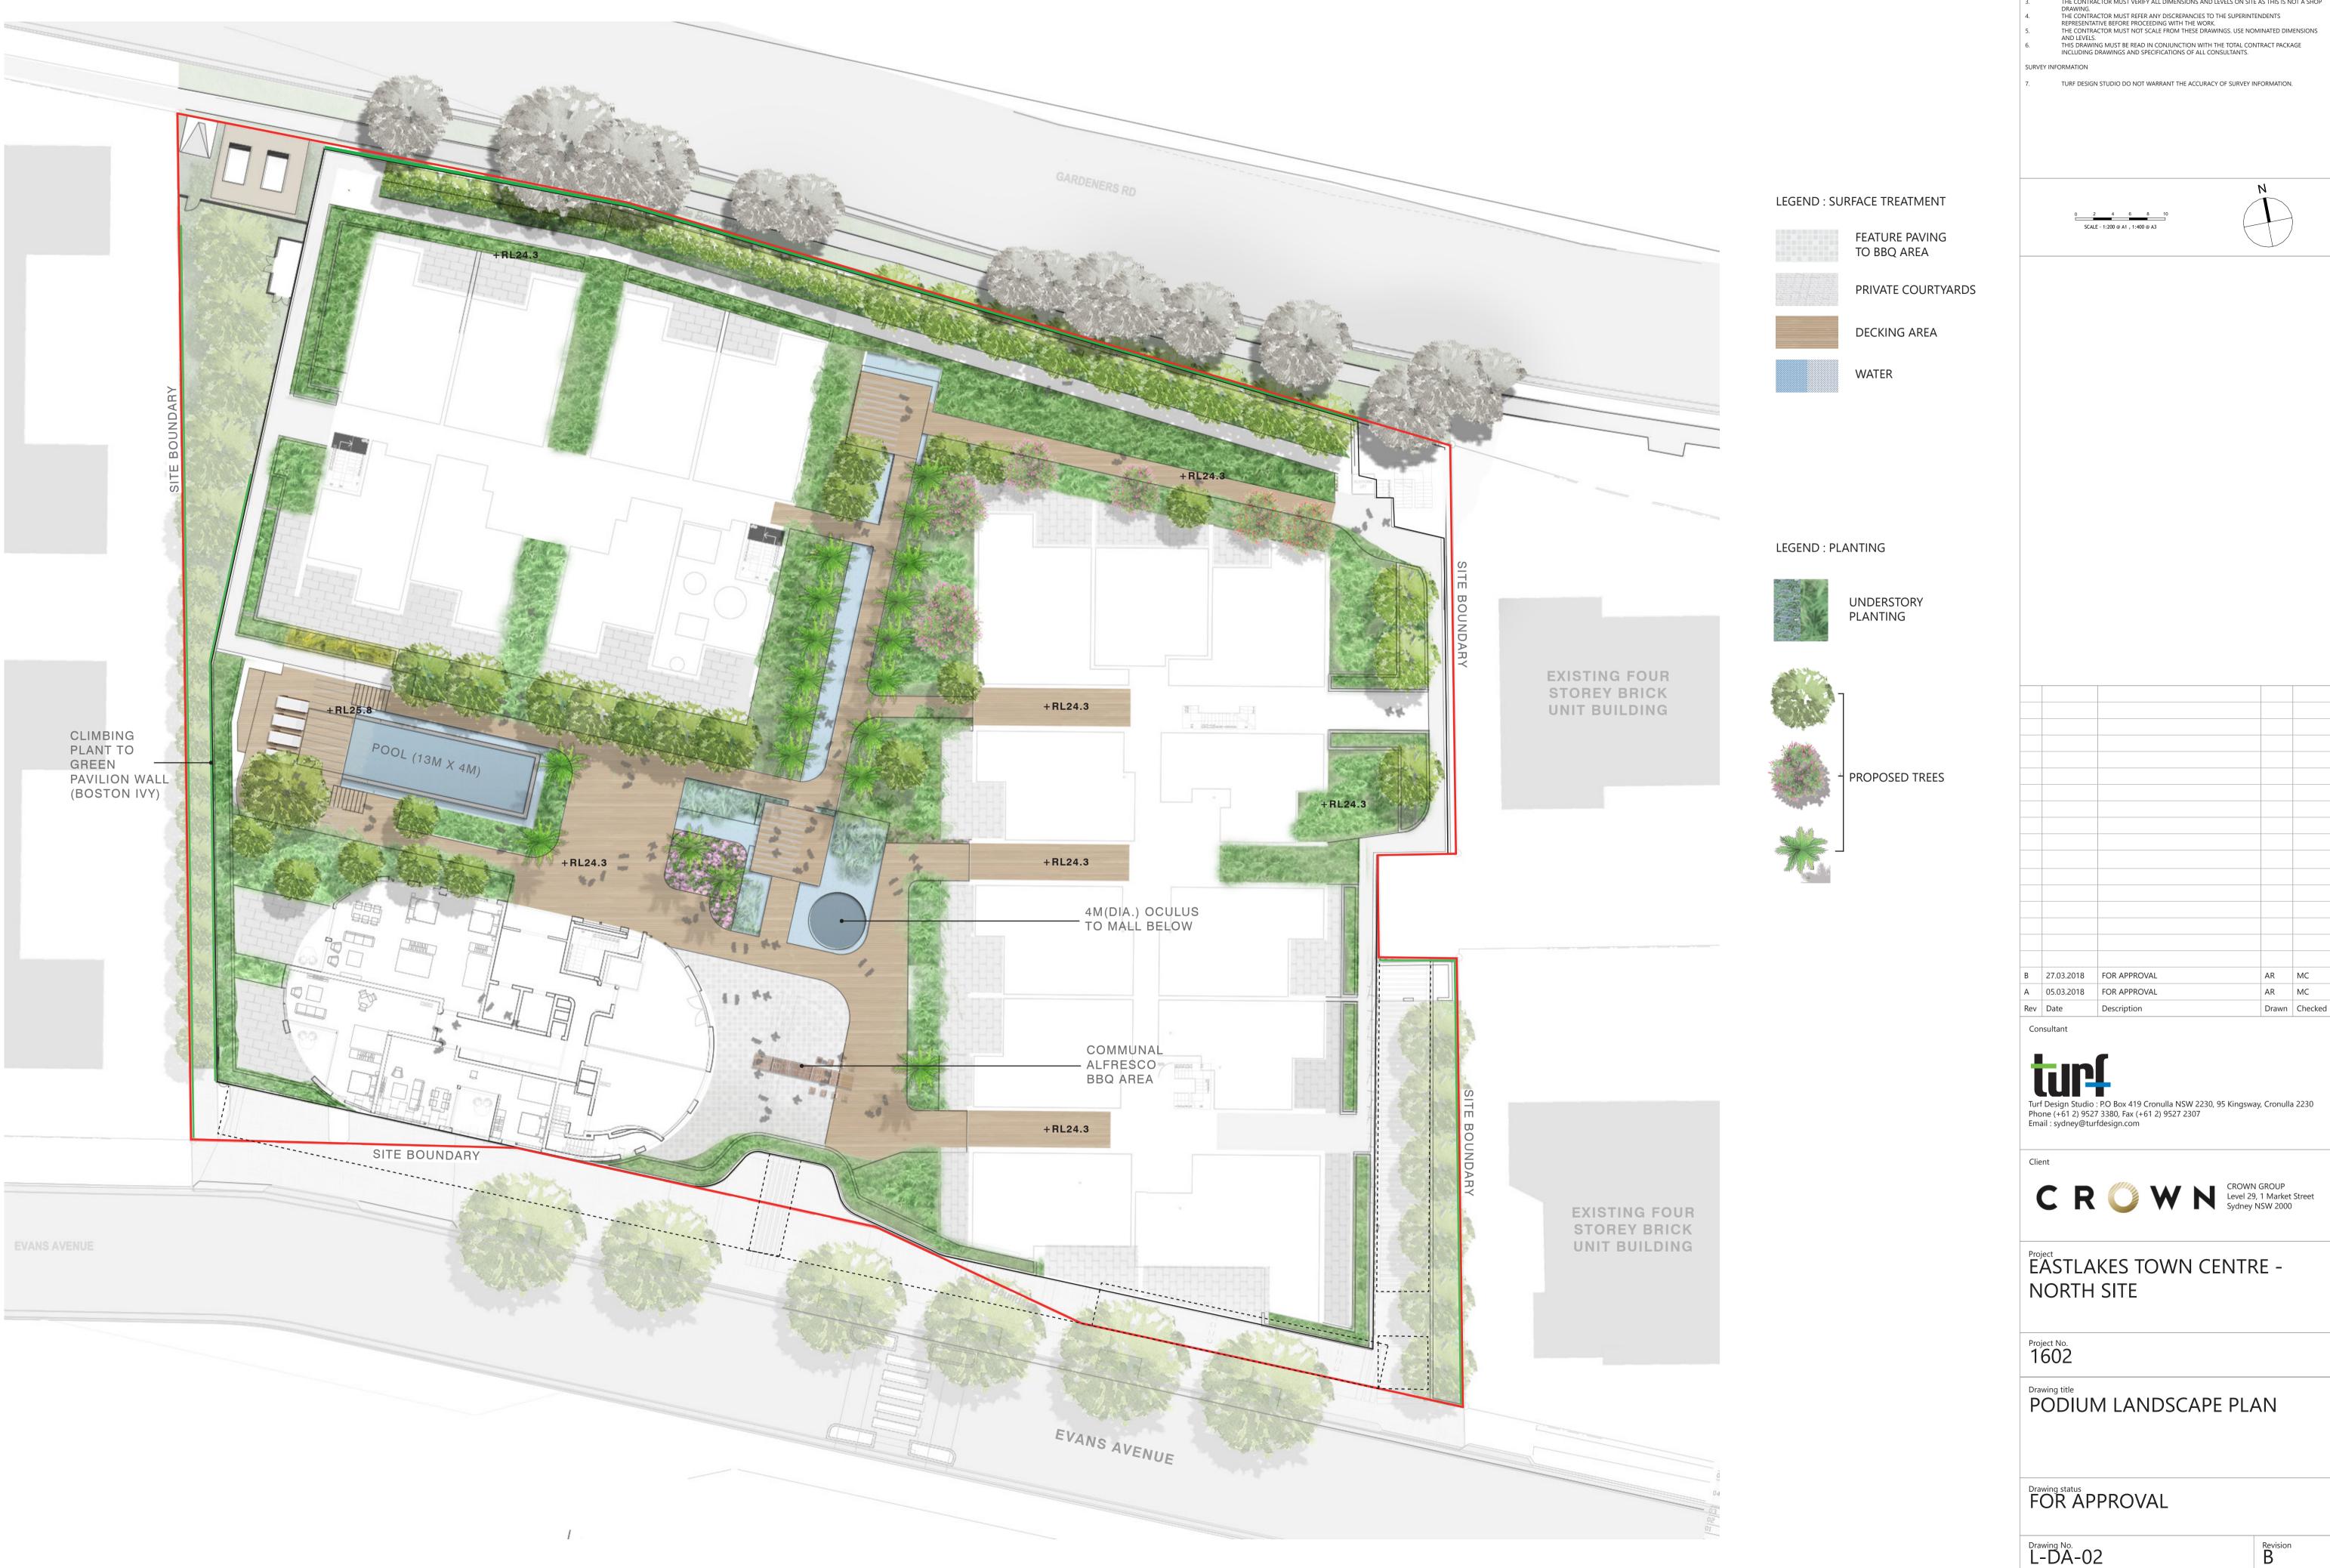

SURVEY INFORMATION TURF DESIGN STUDIO DO NOT WARRANT THE ACCURACY OF SURVEY INFORMATION.

0 2 4 6 8 10 SCALE - 1:200 @ A1 , 1:400 @ A3

27.03.2018 FOR APPROVAL 05.03.2018 FOR APPROVAL AR MC

Turf Design Studio : P.O Box 419 Cronulla NSW 2230, 95 Kingsway, Cronulla 2230 Phone (+61 2) 9527 3380, Fax (+61 2) 9527 2307 Email : sydney@turfdesign.com