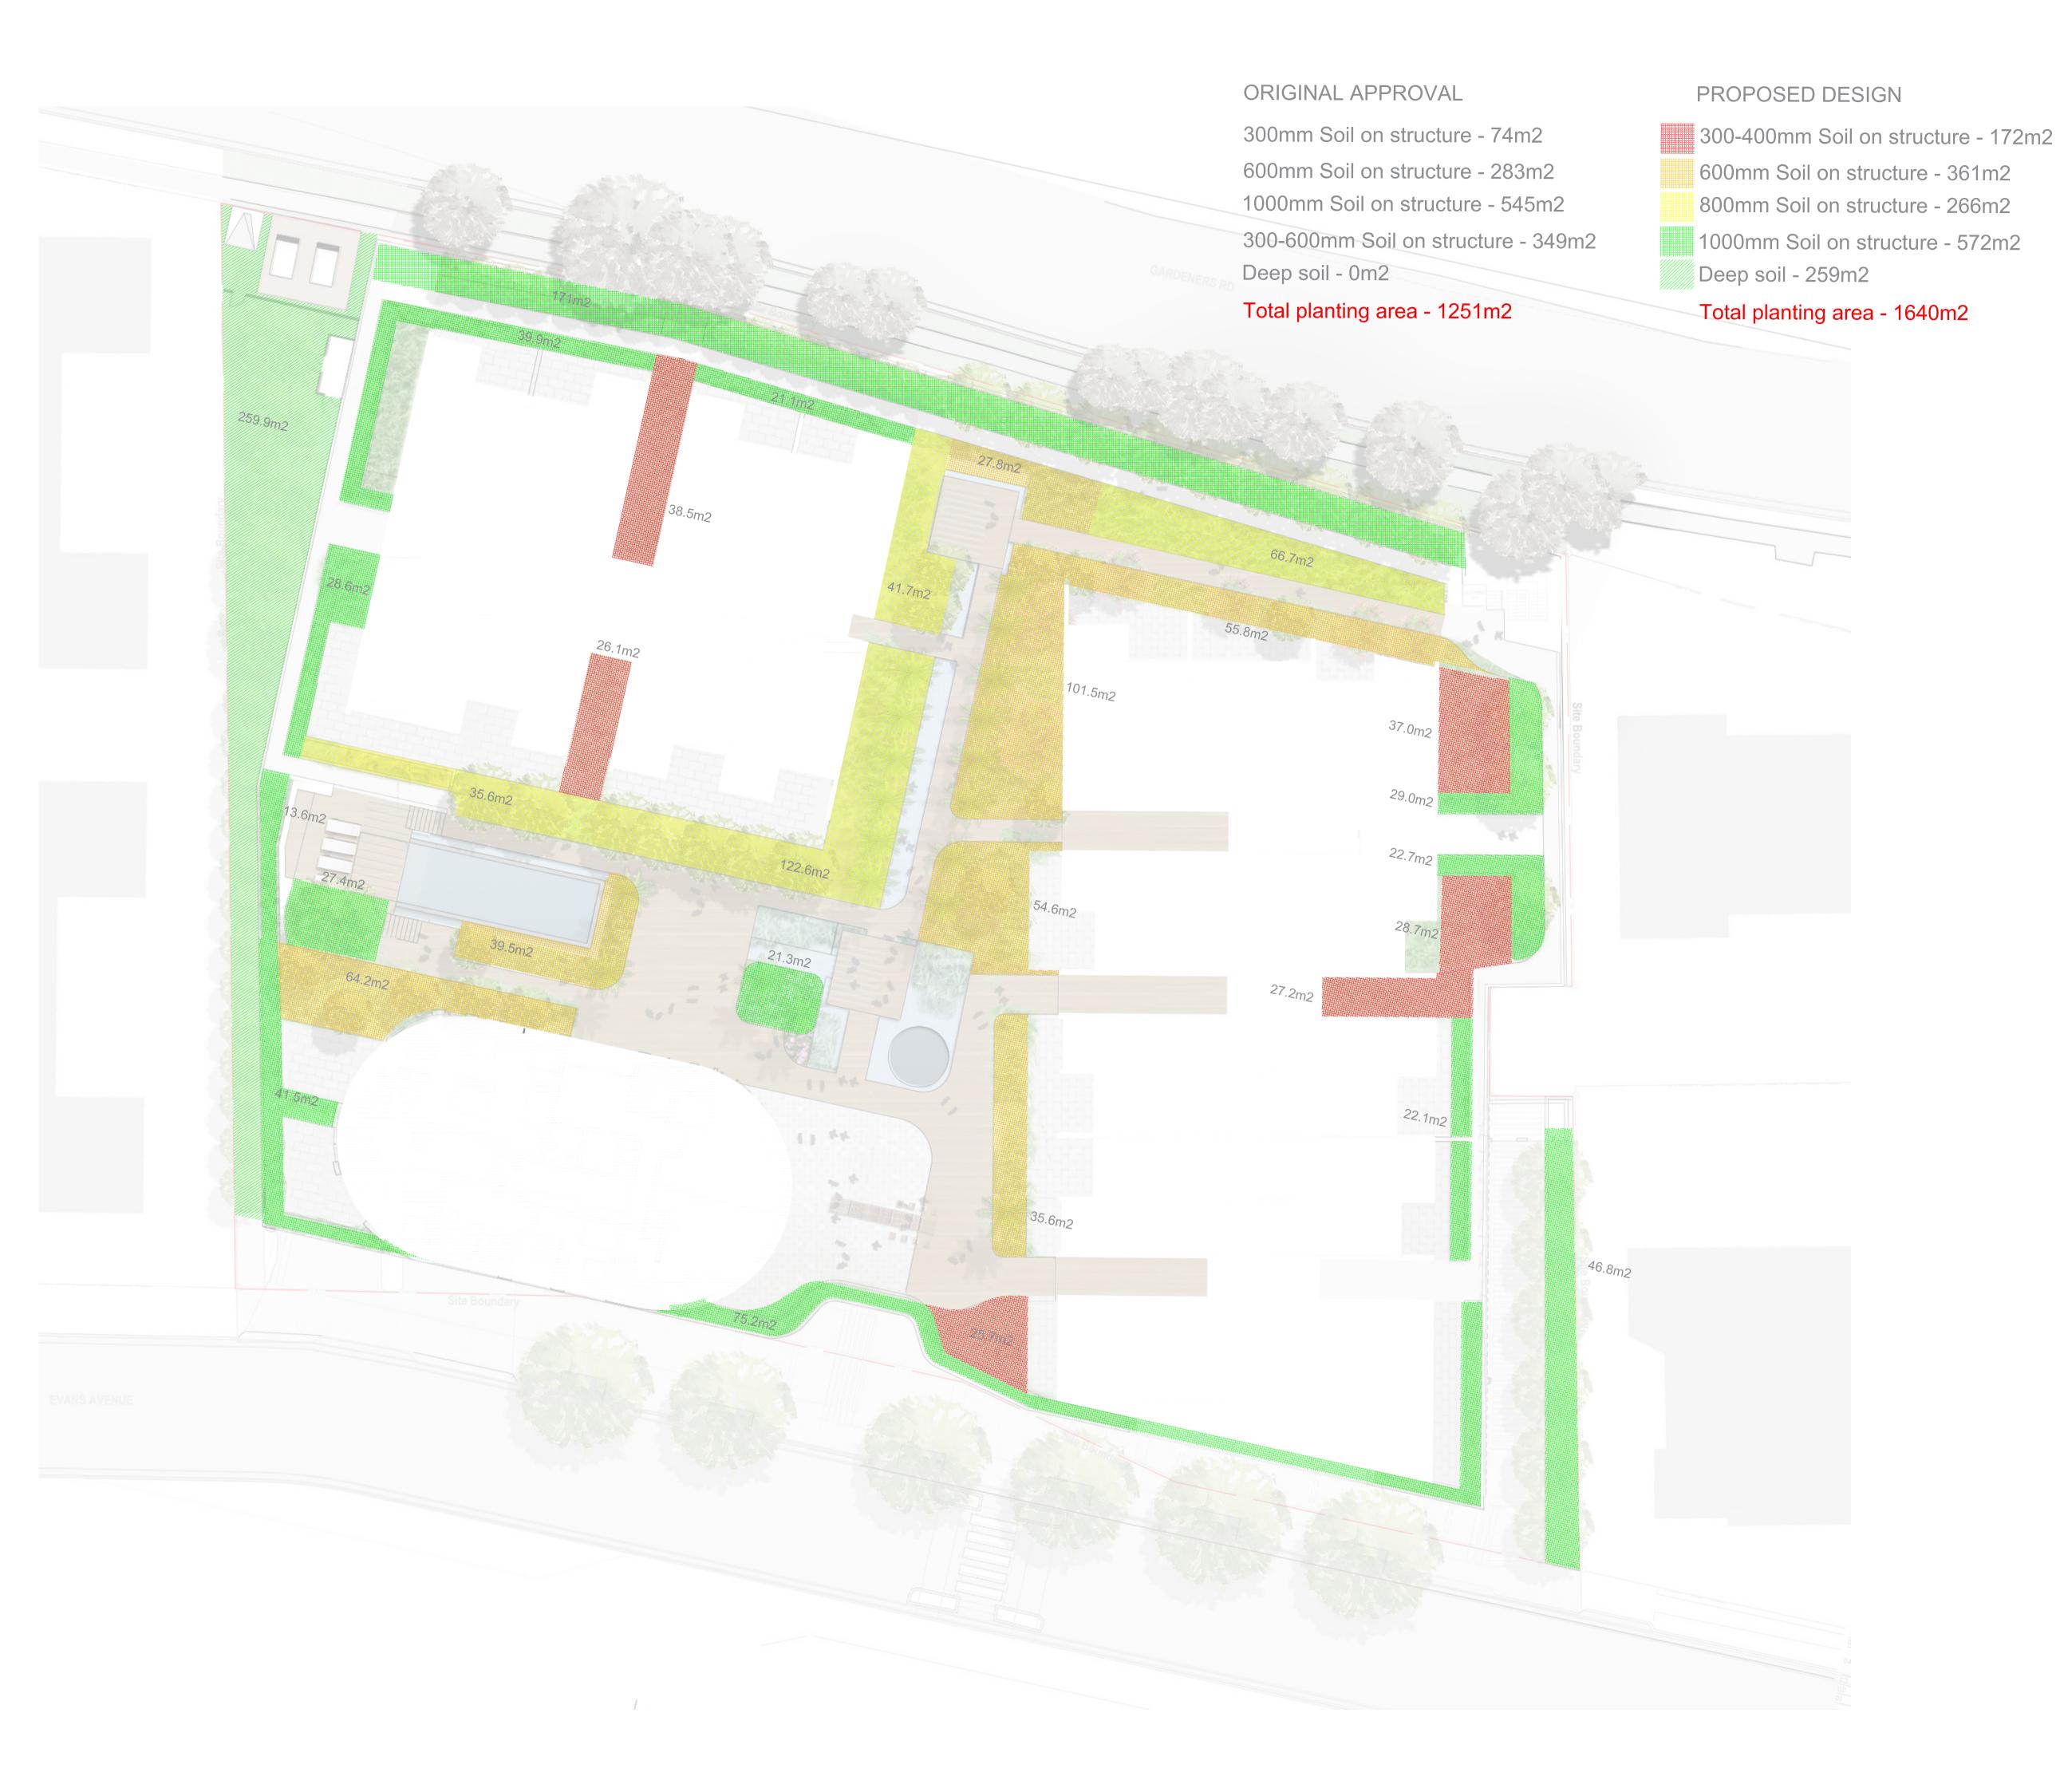

Clien

AR MC
Drawn Checked

EASTLAKES TOWN CENTRE -NORTH SITE

Project No. 1602

SOIL DEPTH PLAN

FOR APPROVAL

Drawing No.
L-DA-04

Revision