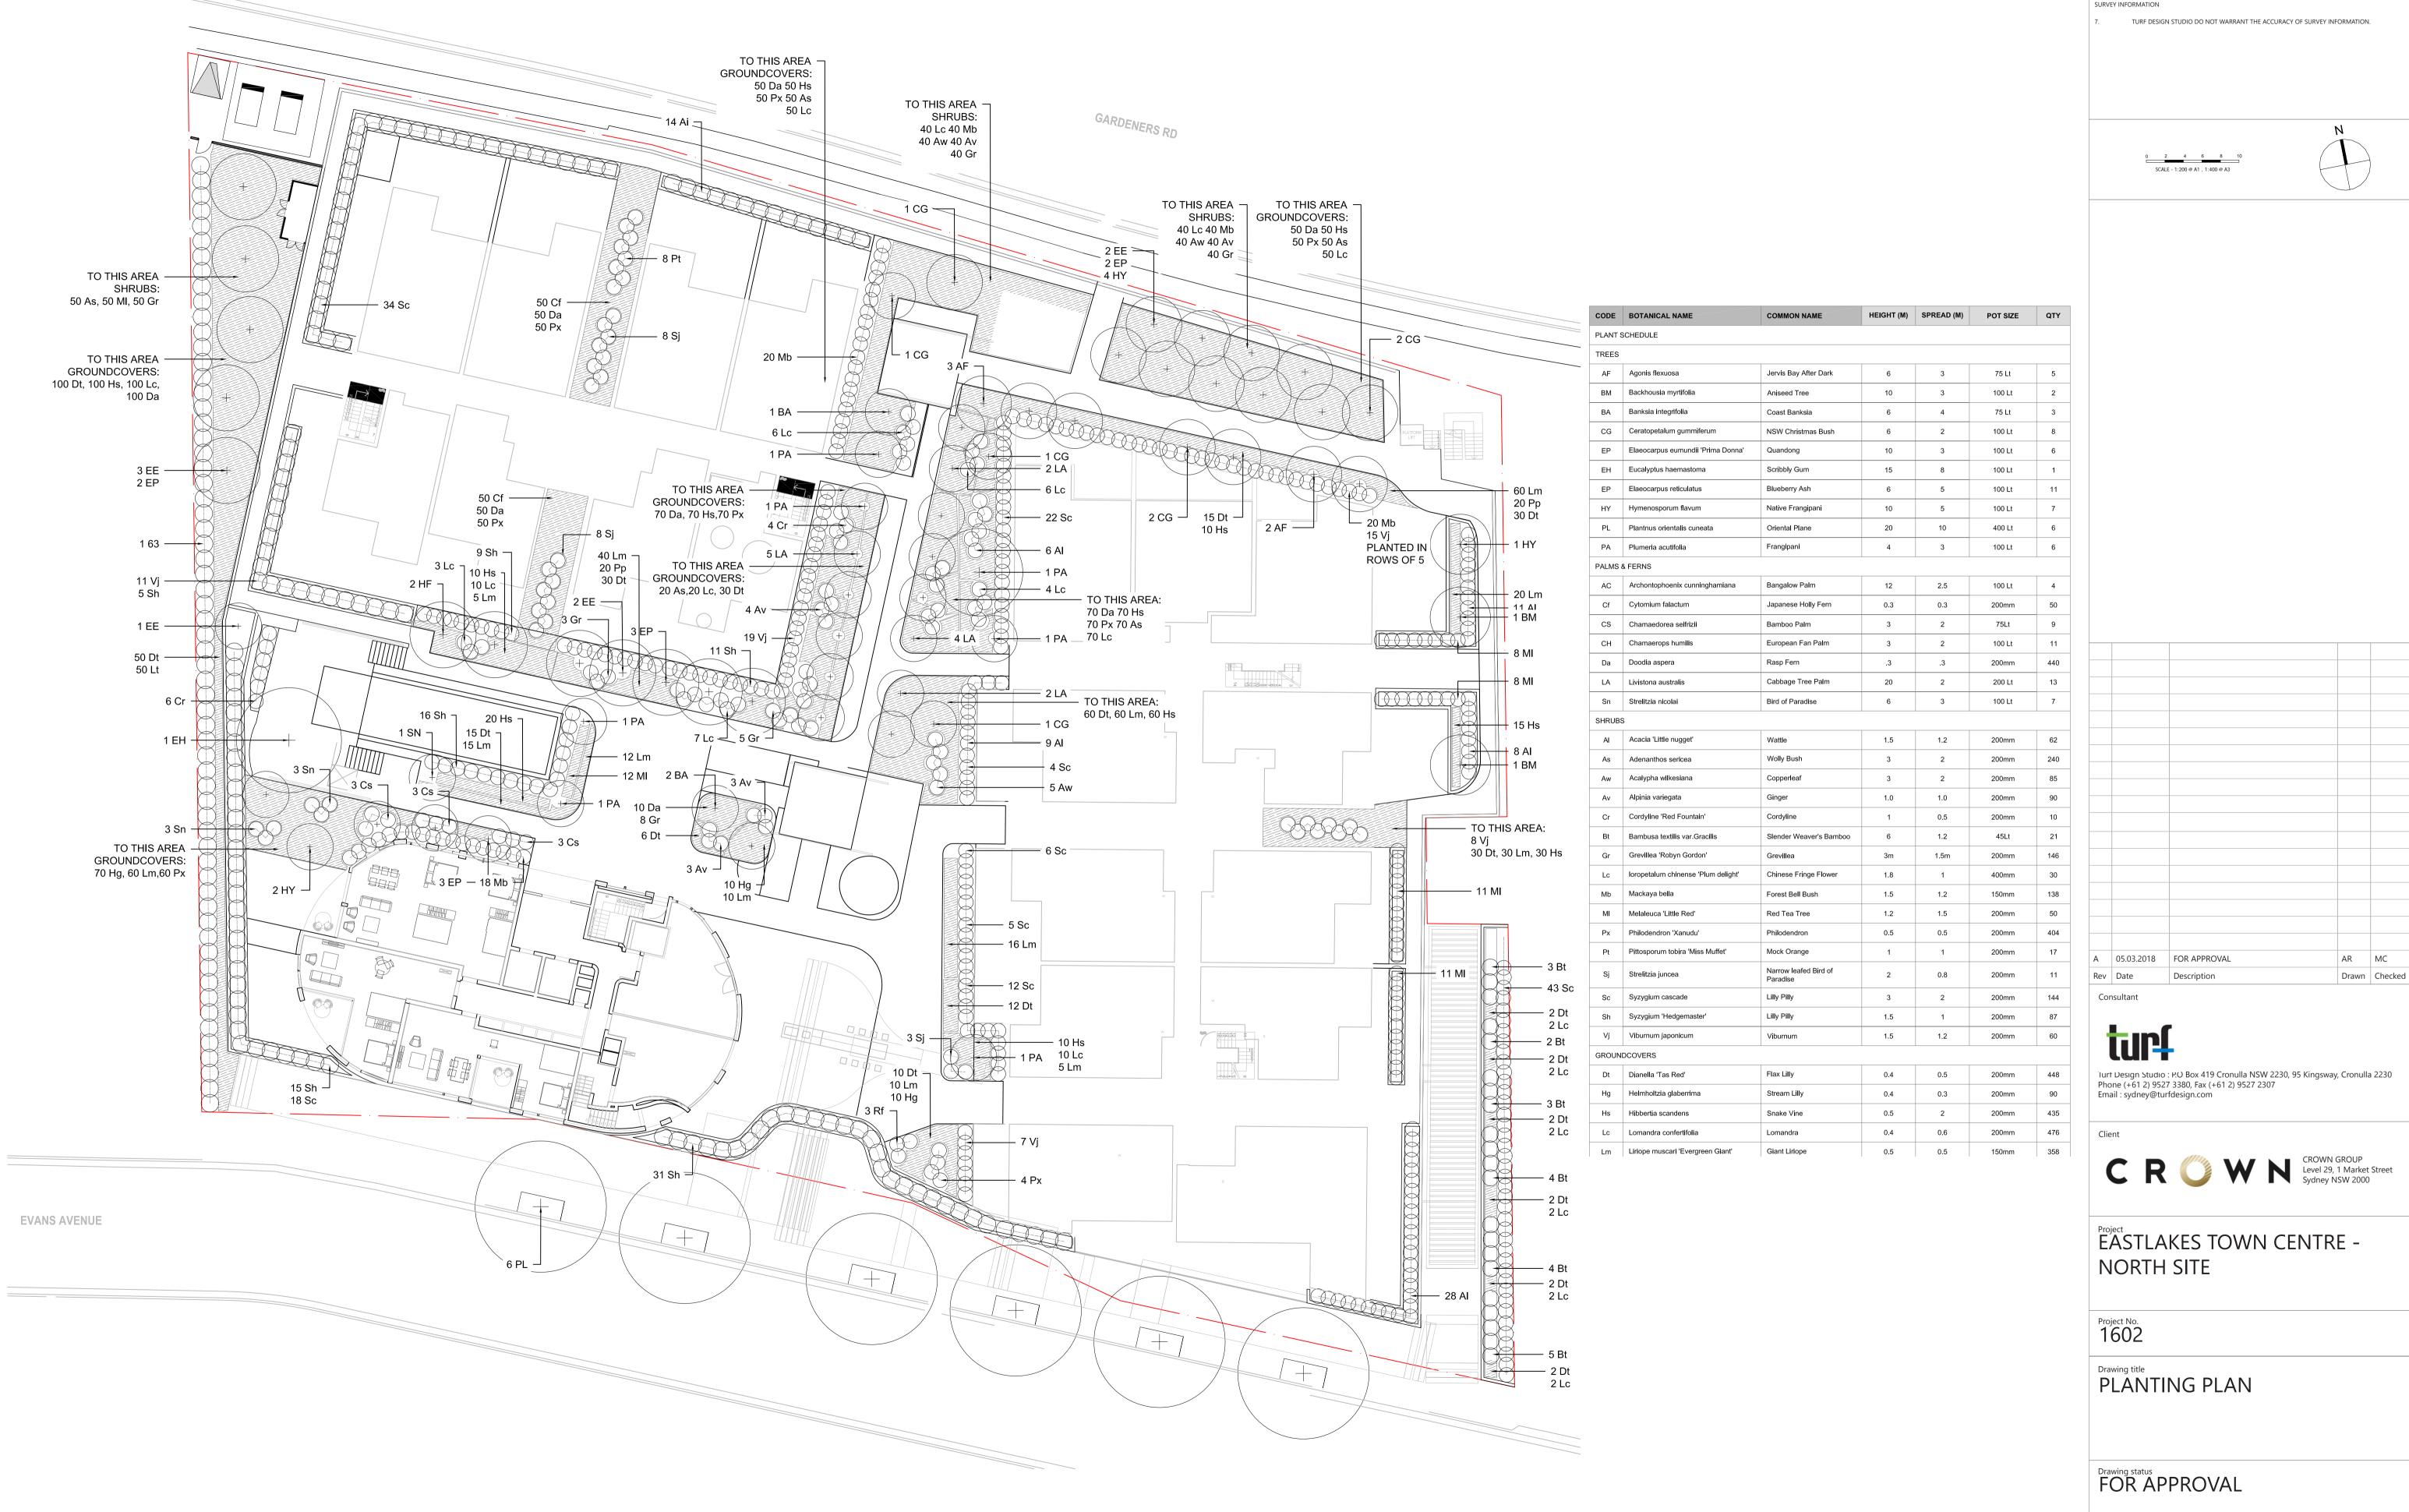

## PLANTING IN PAVING - EVANS AVE

# PLANTING ON STRUCTURE - PODIUM

| CENIE                  | DAL NOTES                            |                                           |                                                                                             |                     |        |
|------------------------|--------------------------------------|-------------------------------------------|---------------------------------------------------------------------------------------------|---------------------|--------|
| 1.<br>2.               | BE USED WIT<br>THIS DRAWIN           | HOUT PERMISSION.<br>NG IS AN UNCONTROLLEI | THE PROPERTY OF TURF DESIGN S                                                               | ATUS.               |        |
| <ol> <li>4.</li> </ol> | DRAWING.<br>THE CONTRA<br>REPRESENTA | CTOR MUST REFER ANY I                     |                                                                                             | NDENTS              |        |
| 5.<br>6.               | AND LEVELS.<br>THIS DRAWIN           | NG MUST BE READ IN CO                     | FROM THESE DRAWINGS. USE NON<br>NJUNCTION WITH THE TOTAL CON'<br>ATIONS OF ALL CONSULTANTS. |                     |        |
| SURVI                  | EY INFORMATION  TURF DESIGN          | I STUDIO DO NOT WARR.                     | ANT THE ACCURACY OF SURVEY IN                                                               | FORMATION.          |        |
|                        |                                      |                                           |                                                                                             |                     |        |
|                        |                                      |                                           |                                                                                             |                     |        |
|                        |                                      |                                           |                                                                                             |                     |        |
|                        |                                      |                                           |                                                                                             |                     |        |
|                        |                                      |                                           |                                                                                             |                     |        |
|                        |                                      |                                           |                                                                                             |                     |        |
|                        |                                      |                                           |                                                                                             |                     |        |
|                        |                                      |                                           |                                                                                             |                     |        |
|                        |                                      |                                           |                                                                                             |                     |        |
|                        |                                      |                                           |                                                                                             |                     |        |
|                        |                                      |                                           |                                                                                             |                     |        |
|                        |                                      |                                           |                                                                                             |                     |        |
|                        |                                      |                                           |                                                                                             |                     |        |
|                        |                                      |                                           |                                                                                             |                     |        |
|                        |                                      |                                           |                                                                                             |                     |        |
|                        |                                      |                                           |                                                                                             |                     |        |
|                        |                                      |                                           |                                                                                             |                     |        |
|                        |                                      |                                           |                                                                                             |                     |        |
|                        |                                      |                                           |                                                                                             |                     |        |
|                        |                                      |                                           |                                                                                             |                     |        |
|                        |                                      |                                           |                                                                                             |                     |        |
|                        |                                      |                                           |                                                                                             |                     |        |
|                        |                                      |                                           |                                                                                             |                     |        |
|                        |                                      |                                           |                                                                                             |                     |        |
|                        |                                      |                                           |                                                                                             |                     |        |
|                        |                                      |                                           |                                                                                             |                     |        |
|                        |                                      |                                           |                                                                                             |                     |        |
|                        |                                      |                                           |                                                                                             |                     |        |
|                        |                                      |                                           |                                                                                             |                     |        |
|                        |                                      |                                           |                                                                                             |                     |        |
| A                      | 05.03.2018                           | FOR APPROVAL                              |                                                                                             | AR                  | МС     |
| Rev                    | Date                                 | Description                               |                                                                                             | Drawn               | Check  |
| Cor                    | nsultant                             |                                           |                                                                                             |                     |        |
|                        | tur                                  |                                           |                                                                                             |                     |        |
| Turt                   | Design Studio                        | : P.O Box 419 Cronu                       | ılla NSW 2230, 95 Kingswa                                                                   | y, Cronull <i>a</i> | a 2230 |
|                        | ail : sydney@tur                     | 7 3380, Fax (+61 2)<br>fdesign.com        | 9527 2307                                                                                   |                     |        |
| Clie                   | ent                                  |                                           |                                                                                             |                     |        |
|                        | CP                                   | Value V                                   | CROWN<br>Level 29,<br>Sydney N                                                              | GROUP<br>1 Market   | Street |
|                        | CK                                   |                                           | Sydney N                                                                                    | 1SW 2000            |        |
| Proj                   | ject                                 |                                           |                                                                                             |                     |        |
|                        |                                      |                                           | WN CENTR                                                                                    | E -                 |        |
| IN                     | IORTH                                | SHE                                       |                                                                                             |                     |        |
| Pro                    | ject No.                             |                                           |                                                                                             |                     |        |
| 1                      | 602                                  |                                           |                                                                                             |                     |        |
|                        | wing title                           | L DETAII                                  | C                                                                                           |                     |        |
| 1                      | TICA                                 | LUCIAII                                   | _3                                                                                          |                     |        |
|                        |                                      |                                           |                                                                                             |                     |        |
| Dra                    | wing status                          |                                           |                                                                                             |                     |        |
| F                      | OR AP                                | PROVAL                                    | -                                                                                           |                     |        |
| Dra                    | wing No.                             |                                           |                                                                                             | Revision            |        |
| Ŀ                      | -DA-06                               | )                                         |                                                                                             | Α                   |        |

# FURNITURE & FIXTURES

TIMBER (OR SIMILAR) BENCH SEATING

COMMUNAL OUTDOOR TABLE

CONCRETE BBQ BENCH

PERGOLA STRUCTURES

## PAVING

UNIT PAVING - PUBLIC DOMAIN AND PODIUM

TIMBER DECK (OR SIMILAR)

#### WATER

WATER FEATURE ON PODIUM

SWIMMING POOL ON PODIUM

| A 0: | 5.03.2018 | FOR APPROVAL | AR | MC |
|------|-----------|--------------|----|----|
|      |           |              |    |    |
|      |           |              |    |    |
|      |           |              |    |    |
|      |           |              |    |    |
|      |           |              |    |    |
|      |           |              |    |    |
|      |           |              |    |    |
|      |           |              |    |    |
|      |           |              |    |    |
|      |           |              |    |    |
|      |           |              |    |    |
|      |           |              |    |    |
|      |           |              |    |    |
|      |           |              |    |    |
|      |           |              |    |    |

Turt Design Studio : P.O Box 419 Cronulla NSW 2230, 95 Kingsway, Cronulla 2230 Phone (+61 2) 9527 3380, Fax (+61 2) 9527 2307 Email : sydney@turfdesign.com

EASTLAKES TOWN CENTRE -

Revision

NORTH SITE

Drawing title
MATERIALS

Drawing No.
L-DA-07

FOR APPROVAL

Project No. 1602

GENERAL NOTES

SURVEY INFORMATION

THIS DRAWING IS COPYRIGHT AND IS THE PROPERTY OF TURF DESIGN STUDIO AND MUST NOT BE USED WITHOUT PERMISSION.
THIS DRAWING IS AN UNCONTROLLED COPY UNLESS STAMPED WITH STATUS.
THE CONTRACTOR MUST VERIFY ALL DIMENSIONS AND LEVELS ON SITE AS THIS IS NOT A SHOP DRAWING.

THE CONTRACTOR MUST REFER ANY DISCREPANCIES TO THE SUPERINTENDENTS
REPRESENTATIVE BEFORE PROCEEDING WITH THE WORK.
THE CONTRACTOR MUST NOT SCALE FROM THESE DRAWINGS. USE NOMINATED DIMENSIONS
AND LEVELS.
THIS DRAWING MUST BE READ IN CONJUNCTION WITH THE TOTAL CONTRACT PACKAGE
INCLUDING DRAWINGS AND SPECIFICATIONS OF ALL CONSULTANTS.