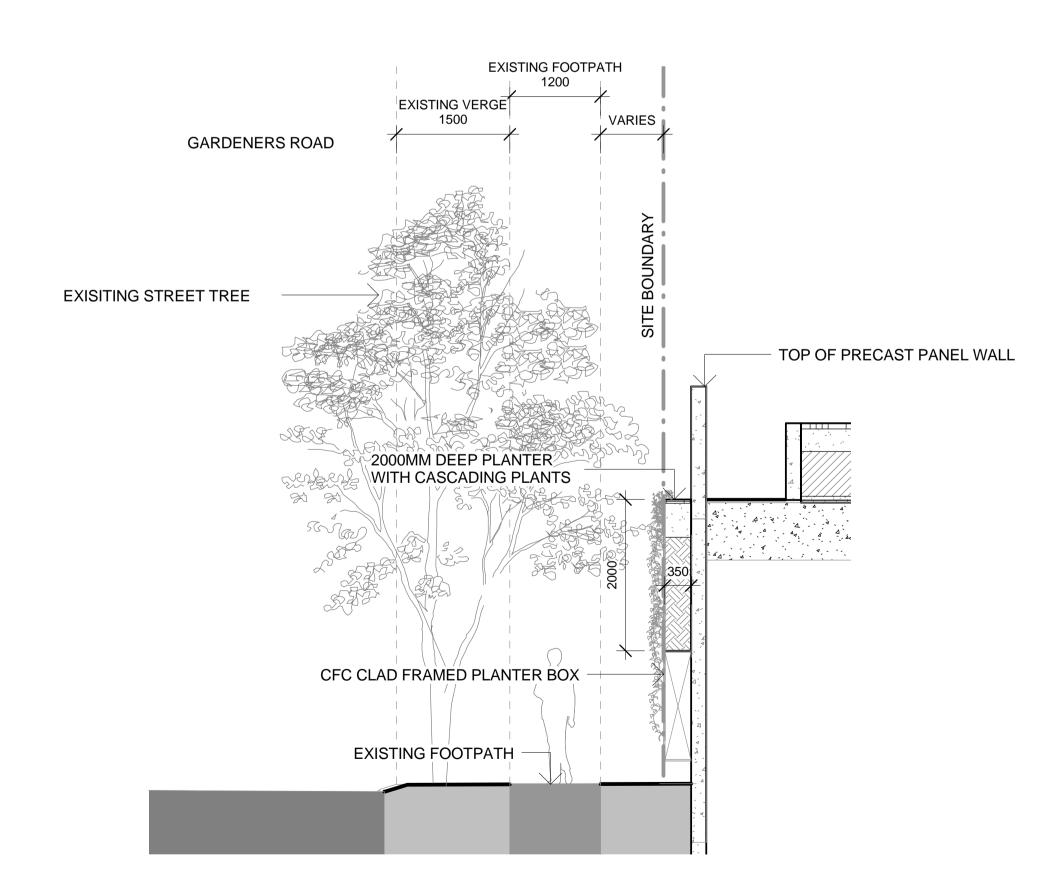

GENERAL NOTES THIS DRAWING IS COPYRIGHT AND IS THE PROPERTY OF TURF DESIGN STUDIO AND MUST NOT BE USED WITHOUT PERMISSION.
THIS DRAWING IS AN UNCONTROLLED COPY UNLESS STAMPED WITH STATUS.
THE CONTRACTOR MUST VERIFY ALL DIMENSIONS AND LEVELS ON SITE AS THIS IS NOT A SHOP DRAWING. DRAWING.
THE CONTRACTOR MUST REFER ANY DISCREPANCIES TO THE SUPERINTENDENTS
REPRESENTATIVE BEFORE PROCEEDING WITH THE WORK.
THE CONTRACTOR MUST NOT SCALE FROM THESE DRAWINGS. USE NOMINATED DIMENSIONS AND LEVELS.
THIS DRAWING MUST BE READ IN CONJUNCTION WITH THE TOTAL CONTRACT PACKAGE INCLUDING DRAWINGS AND SPECIFICATIONS OF ALL CONSULTANTS. SURVEY INFORMATION TURF DESIGN STUDIO DO NOT WARRANT THE ACCURACY OF SURVEY INFORMATION. A 05.03.2018 FOR APPROVAL AR MC Description Drawn Checked Turt Design Studio : P.O Box 419 Cronulla NSW 2230, 95 Kingsway, Cronulla 2230 Phone (+61 2) 9527 3380, Fax (+61 2) 9527 2307 Email : sydney@turfdesign.com EASTLAKES TOWN CENTRE -NORTH SITE Project No. 1602 Drawing title
SECTIONS FOR APPROVAL Revision Drawing No.
L-DA-05