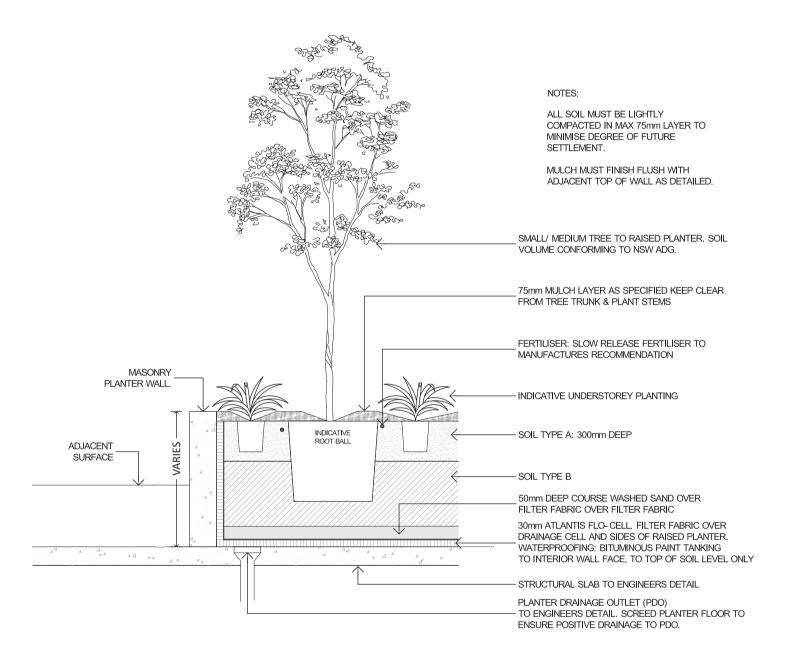

# PLANTING ON STRUCTURE - PODIUM

| CENIE                  | DAL NOTES                            |                                           |                                                                                             |                     |        |
|------------------------|--------------------------------------|-------------------------------------------|---------------------------------------------------------------------------------------------|---------------------|--------|
| 1.<br>2.               | BE USED WIT<br>THIS DRAWIN           | HOUT PERMISSION.<br>NG IS AN UNCONTROLLEI | THE PROPERTY OF TURF DESIGN S                                                               | ATUS.               |        |
| <ol> <li>4.</li> </ol> | DRAWING.<br>THE CONTRA<br>REPRESENTA | CTOR MUST REFER ANY I                     |                                                                                             | NDENTS              |        |
| 5.<br>6.               | AND LEVELS.<br>THIS DRAWIN           | NG MUST BE READ IN CO                     | FROM THESE DRAWINGS. USE NON<br>NJUNCTION WITH THE TOTAL CON'<br>ATIONS OF ALL CONSULTANTS. |                     |        |
| SURVI                  | EY INFORMATION  TURF DESIGN          | I STUDIO DO NOT WARR.                     | ANT THE ACCURACY OF SURVEY IN                                                               | FORMATION.          |        |
|                        |                                      |                                           |                                                                                             |                     |        |
|                        |                                      |                                           |                                                                                             |                     |        |
|                        |                                      |                                           |                                                                                             |                     |        |
|                        |                                      |                                           |                                                                                             |                     |        |
|                        |                                      |                                           |                                                                                             |                     |        |
|                        |                                      |                                           |                                                                                             |                     |        |
|                        |                                      |                                           |                                                                                             |                     |        |
|                        |                                      |                                           |                                                                                             |                     |        |
|                        |                                      |                                           |                                                                                             |                     |        |
|                        |                                      |                                           |                                                                                             |                     |        |
|                        |                                      |                                           |                                                                                             |                     |        |
|                        |                                      |                                           |                                                                                             |                     |        |
|                        |                                      |                                           |                                                                                             |                     |        |
|                        |                                      |                                           |                                                                                             |                     |        |
|                        |                                      |                                           |                                                                                             |                     |        |
|                        |                                      |                                           |                                                                                             |                     |        |
|                        |                                      |                                           |                                                                                             |                     |        |
|                        |                                      |                                           |                                                                                             |                     |        |
|                        |                                      |                                           |                                                                                             |                     |        |
|                        |                                      |                                           |                                                                                             |                     |        |
|                        |                                      |                                           |                                                                                             |                     |        |
|                        |                                      |                                           |                                                                                             |                     |        |
|                        |                                      |                                           |                                                                                             |                     |        |
|                        |                                      |                                           |                                                                                             |                     |        |
|                        |                                      |                                           |                                                                                             |                     |        |
|                        |                                      |                                           |                                                                                             |                     |        |
|                        |                                      |                                           |                                                                                             |                     |        |
|                        |                                      |                                           |                                                                                             |                     |        |
|                        |                                      |                                           |                                                                                             |                     |        |
|                        |                                      |                                           |                                                                                             |                     |        |
| A                      | 05.03.2018                           | FOR APPROVAL                              |                                                                                             | AR                  | МС     |
| Rev                    | Date                                 | Description                               |                                                                                             | Drawn               | Check  |
| Cor                    | nsultant                             |                                           |                                                                                             |                     |        |
|                        | tur                                  |                                           |                                                                                             |                     |        |
| Turt                   | Design Studio                        | : P.O Box 419 Cronu                       | ılla NSW 2230, 95 Kingswa                                                                   | y, Cronull <i>a</i> | a 2230 |
|                        | ail : sydney@tur                     | 7 3380, Fax (+61 2)<br>fdesign.com        | 9527 2307                                                                                   |                     |        |
| Clie                   | ent                                  |                                           |                                                                                             |                     |        |
|                        | CP                                   | Value V                                   | CROWN<br>Level 29,<br>Sydney N                                                              | GROUP<br>1 Market   | Street |
|                        | CK                                   |                                           | Sydney N                                                                                    | 1SW 2000            |        |
| Proj                   | ject                                 |                                           |                                                                                             |                     |        |
|                        |                                      |                                           | WN CENTR                                                                                    | E -                 |        |
| IN                     | IORTH                                | SHE                                       |                                                                                             |                     |        |
| Pro                    | ject No.                             |                                           |                                                                                             |                     |        |
| 1                      | 602                                  |                                           |                                                                                             |                     |        |
|                        | wing title                           | L DETAII                                  | C                                                                                           |                     |        |
| 1                      | TICA                                 | LUCIAII                                   | _3                                                                                          |                     |        |
|                        |                                      |                                           |                                                                                             |                     |        |
| Dra                    | wing status                          |                                           |                                                                                             |                     |        |
| F                      | OR AP                                | PROVAL                                    | -                                                                                           |                     |        |
| Dra                    | wing No.                             |                                           |                                                                                             | Revision            |        |
| Ŀ                      | -DA-06                               | )                                         |                                                                                             | Α                   |        |