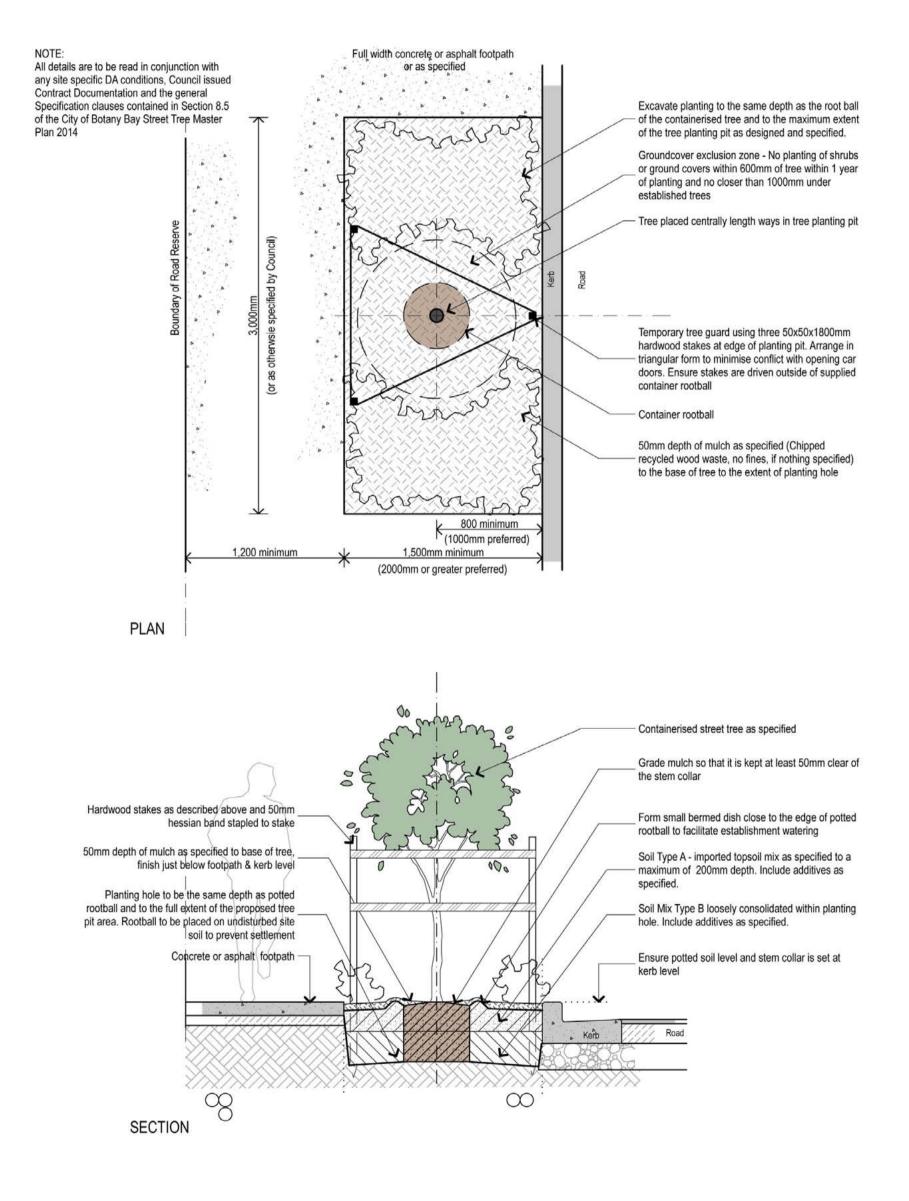

EASTLAKES TOWN CENTRE -NORTH SITE

Project No. 1602

SOIL DEPTH PLAN

FOR APPROVAL

Drawing No.
L-DA-04

1 WESTERN BOUNDARY WALL

GARDENERS ROAD BOUNDARY PLANTER

1:50