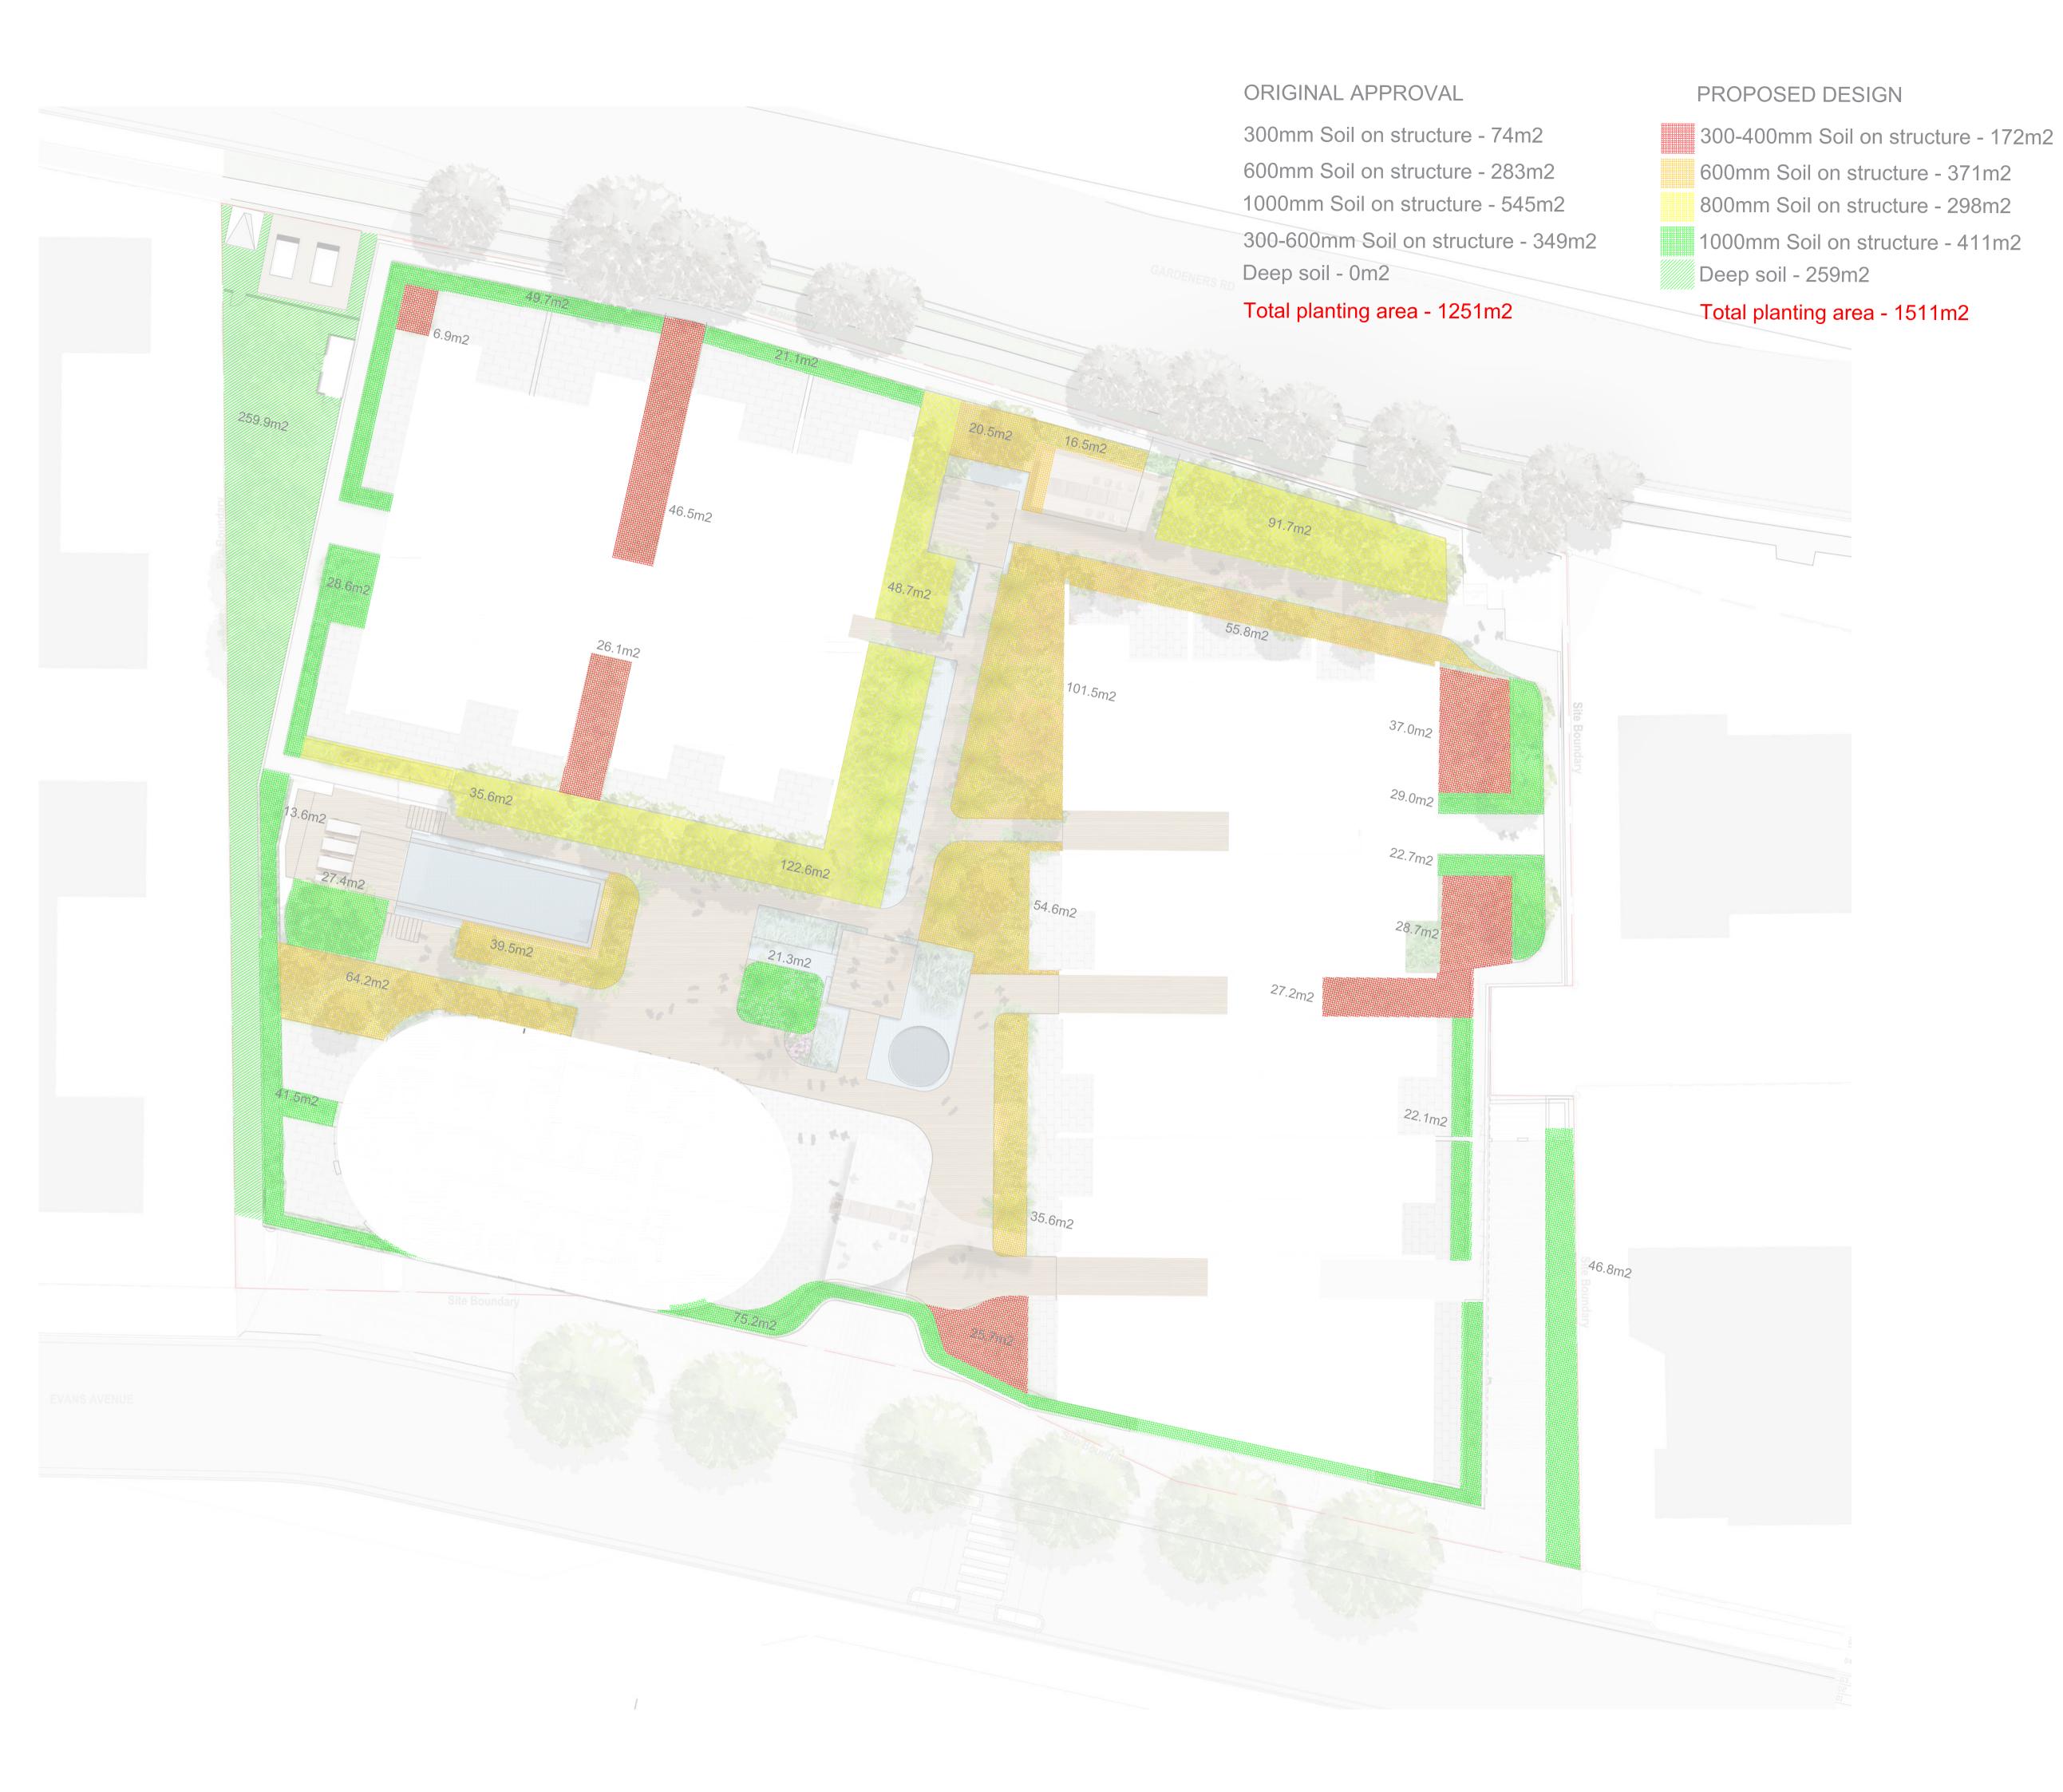

EASTLAKES TOWN CENTRE -NORTH SITE

Project No. 1602

SOIL DEPTH PLAN

FOR APPROVAL

Drawing No.
L-DA-04

1 WESTERN BOUNDARY WALL

GARDENERS ROAD BOUNDARY PLANTER

1:50