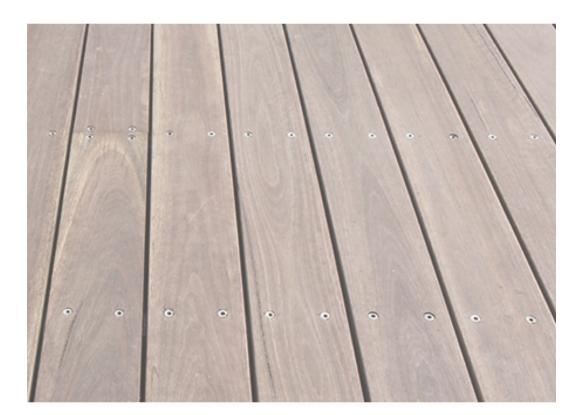

| -                                                                                           |                     |        |
| Dra                    | wing No.                             |                                           |                                                                                             | Revision            |        |
| Ŀ                      | -DA-06                               | )                                         |                                                                                             | Α                   |        |

# FURNITURE & FIXTURES



TIMBER (OR SIMILAR) BENCH SEATING



COMMUNAL OUTDOOR TABLE



CONCRETE BBQ BENCH



PERGOLA STRUCTURES

## PAVING



UNIT PAVING - PUBLIC DOMAIN AND PODIUM



TIMBER DECK (OR SIMILAR)

#### WATER



WATER FEATURE ON PODIUM



SWIMMING POOL ON PODIUM

| A 0: | 5.03.2018 | FOR APPROVAL | AR | MC |
|------|-----------|--------------|----|----|
|      |           |              |    |    |
|      |           |              |    |    |
|      |           |              |    |    |
|      |           |              |    |    |
|      |           |              |    |    |
|      |           |              |    |    |
|      |           |              |    |    |
|      |           |              |    |    |
|      |           |              |    |    |
|      |           |              |    |    |
|      |           |              |    |    |
|      |           |              |    |    |
|      |           |              |    |    |
|      |