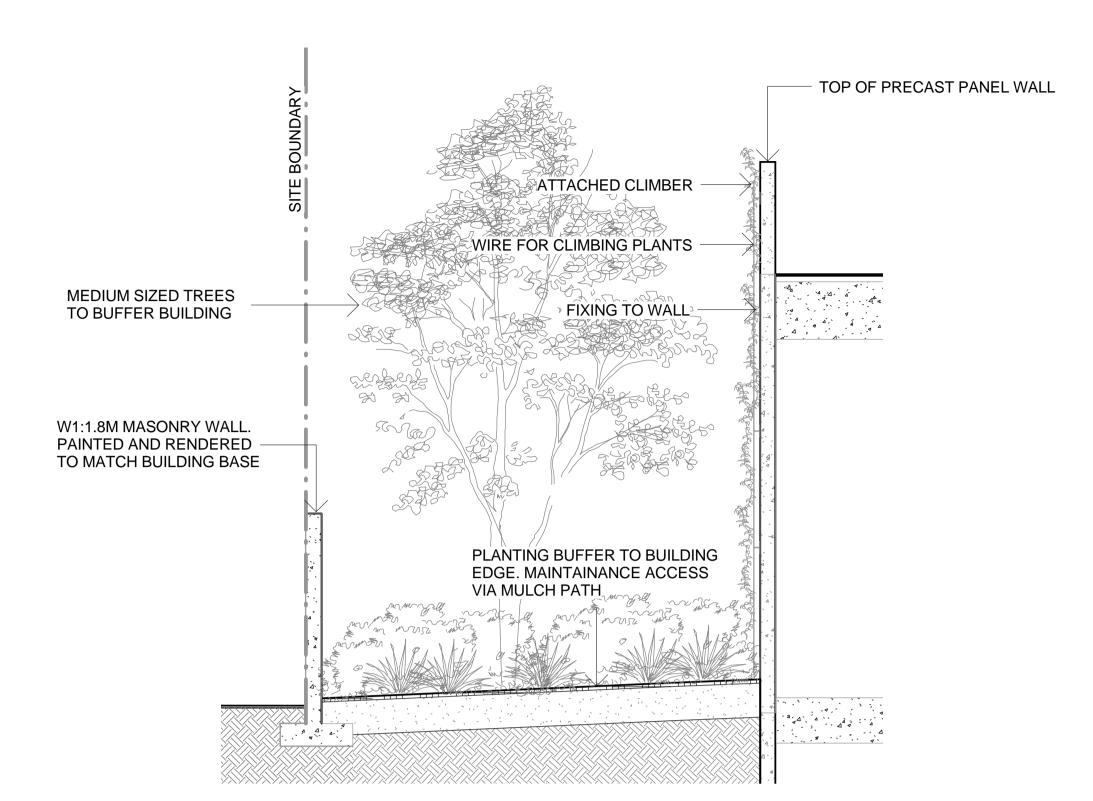

EASTLAKES TOWN CENTRE -NORTH SITE

Project No. 1602

SOIL DEPTH PLAN

FOR APPROVAL

Drawing No.
L-DA-04

1 WESTERN BOUNDARY WALL

GARDENERS ROAD BOUNDARY PLANTER

1:50