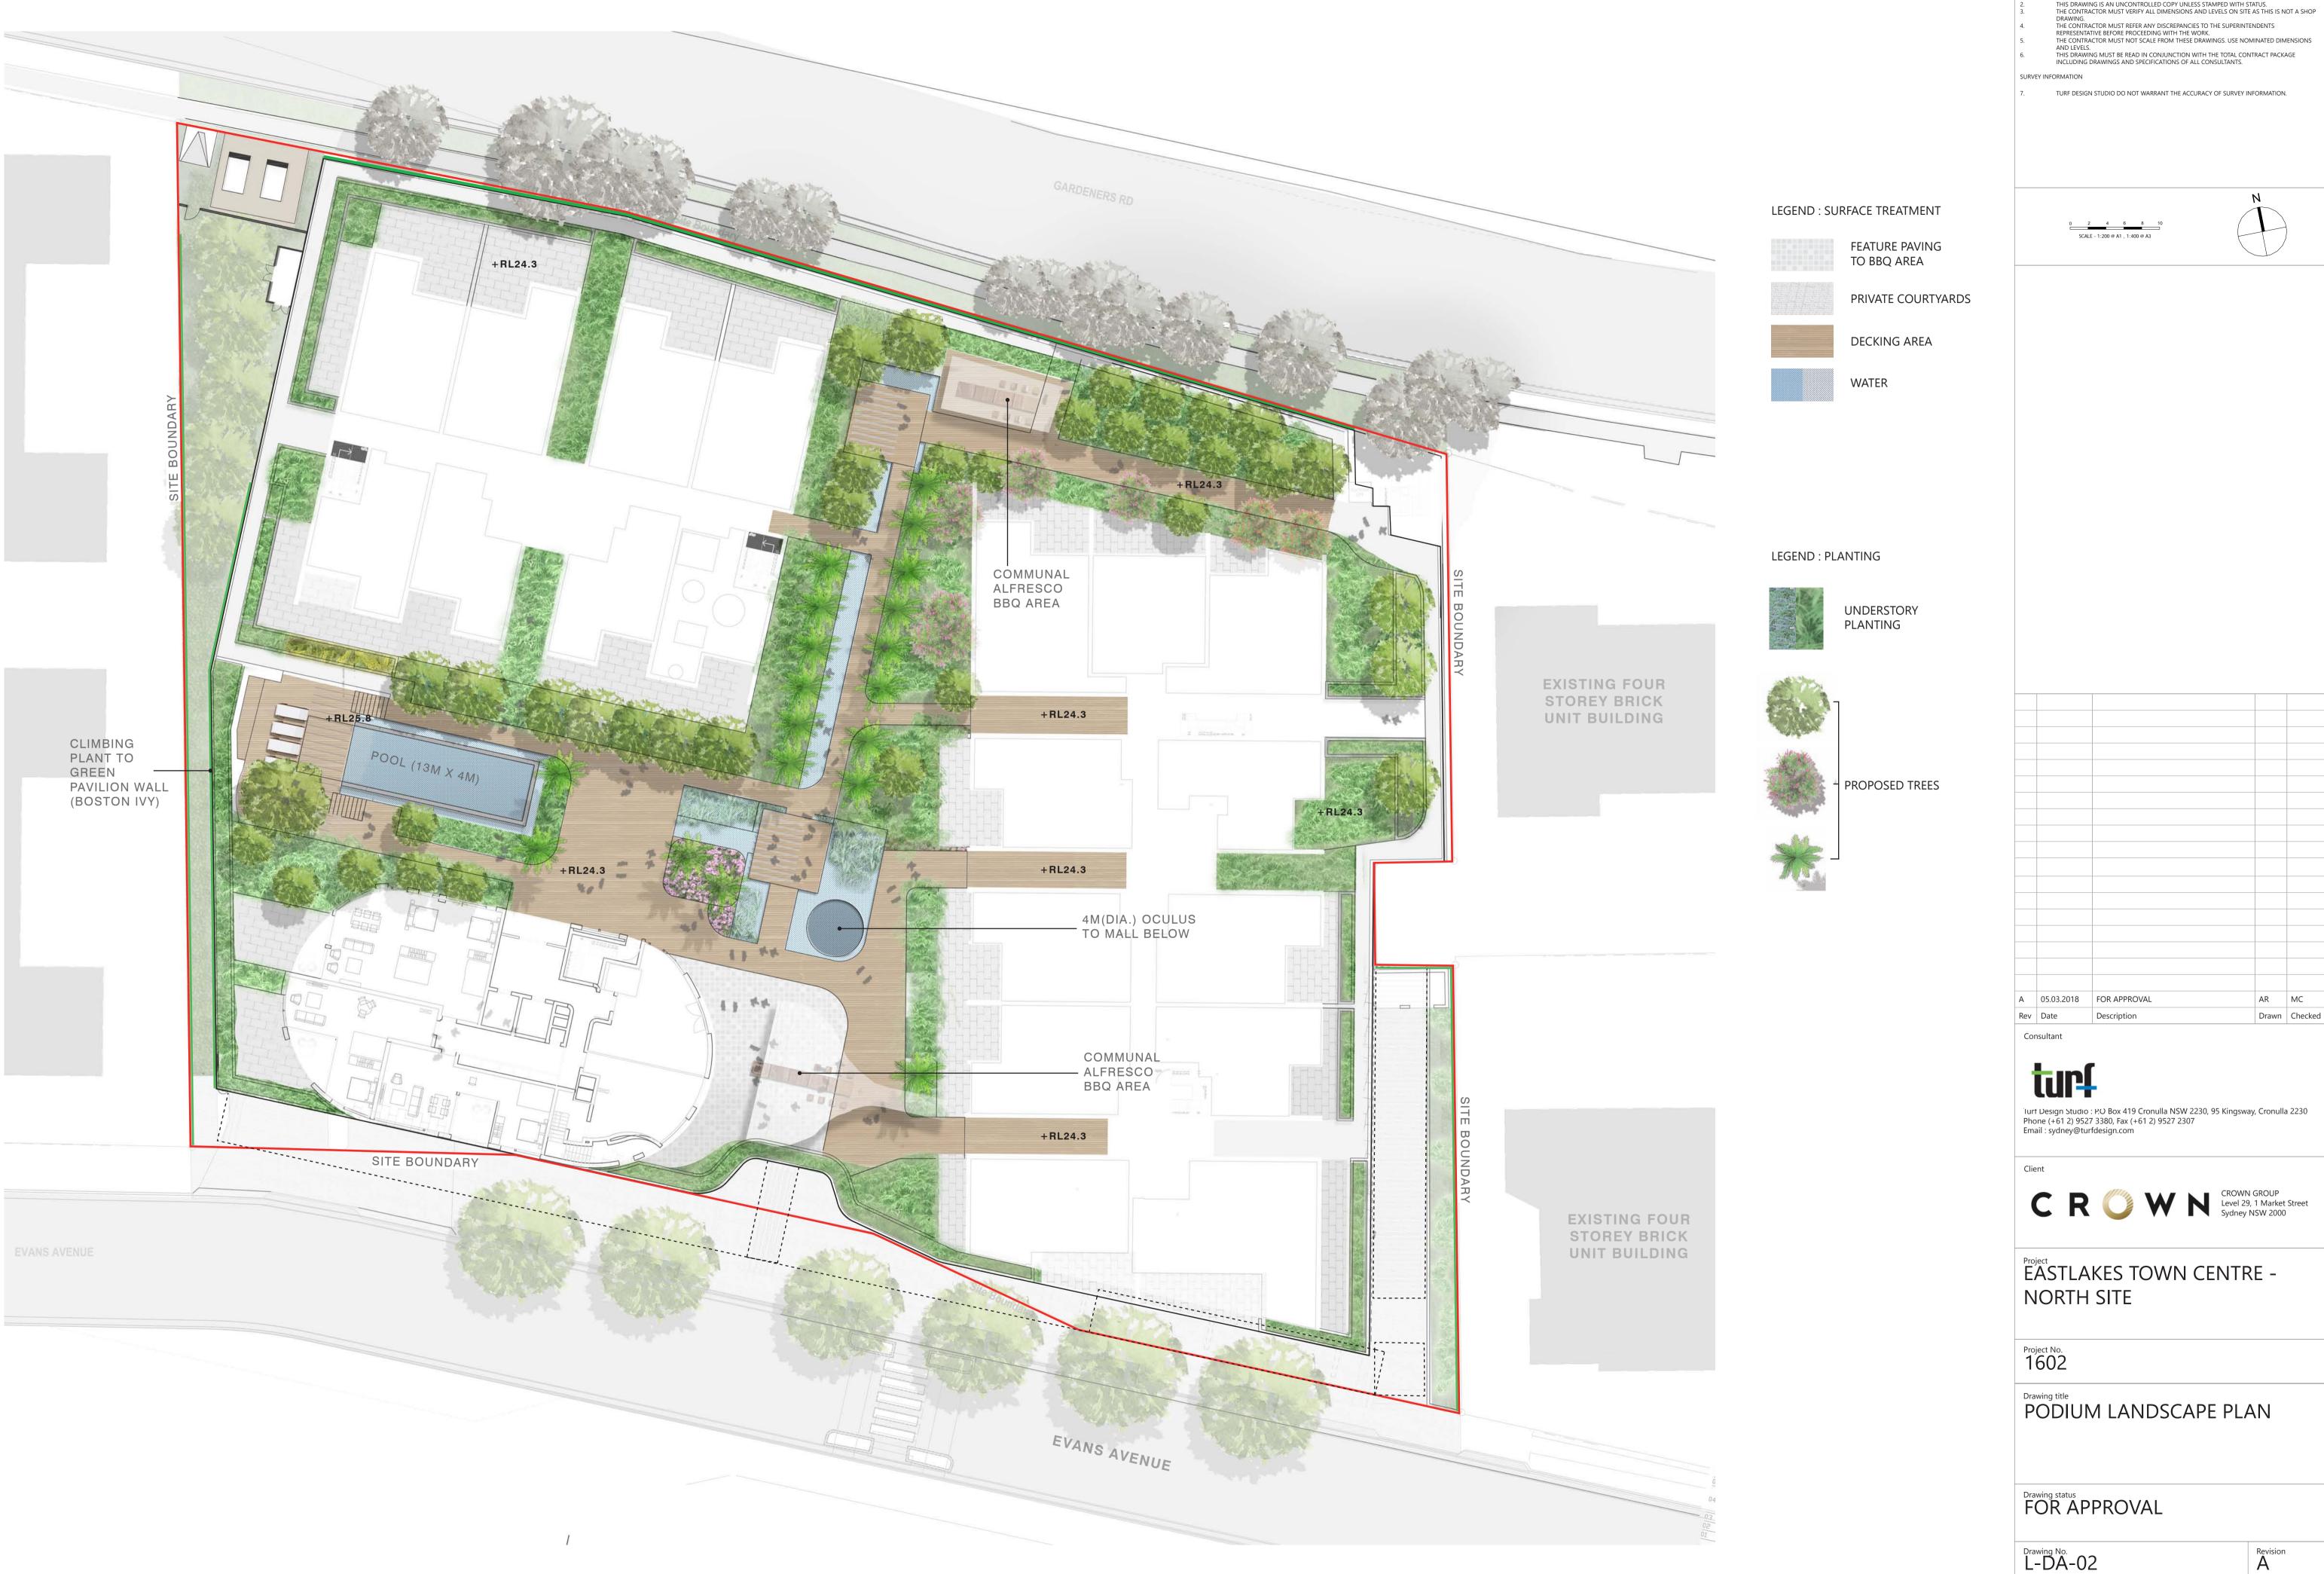

GENERAL NOTES THIS DRAWING IS COPYRIGHT AND IS THE PROPERTY OF TURF DESIGN STUDIO AND MUST NOT BE USED WITHOUT PERMISSION.
THIS DRAWING IS AN UNCONTROLLED COPY UNLESS STAMPED WITH STATUS.
THE CONTRACTOR MUST VERIFY ALL DIMENSIONS AND LEVELS ON SITE AS THIS IS NOT A SHOP DRAWING. DRAWING.
THE CONTRACTOR MUST REFER ANY DISCREPANCIES TO THE SUPERINTENDENTS
REPRESENTATIVE BEFORE PROCEEDING WITH THE WORK.
THE CONTRACTOR MUST NOT SCALE FROM THESE DRAWINGS. USE NOMINATED DIMENSIONS AND LEVELS.
THIS DRAWING MUST BE READ IN CONJUNCTION WITH THE TOTAL CONTRACT PACKAGE INCLUDING DRAWINGS AND SPECIFICATIONS OF ALL CONSULTANTS. SURVEY INFORMATION TURF DESIGN STUDIO DO NOT WARRANT THE ACCURACY OF SURVEY INFORMATION. A 05.03.2018 FOR APPROVAL AR MC Description Drawn Checked Turt Design Studio : P.O Box 419 Cronulla NSW 2230, 95 Kingsway, Cronulla 2230 Phone (+61 2) 9527 3380, Fax (+61 2) 9527 2307 Email : sydney@turfdesign.com EASTLAKES TOWN CENTRE -NORTH SITE Project No. 1602 Drawing title
SECTIONS FOR APPROVAL Revision Drawing No.
L-DA-05