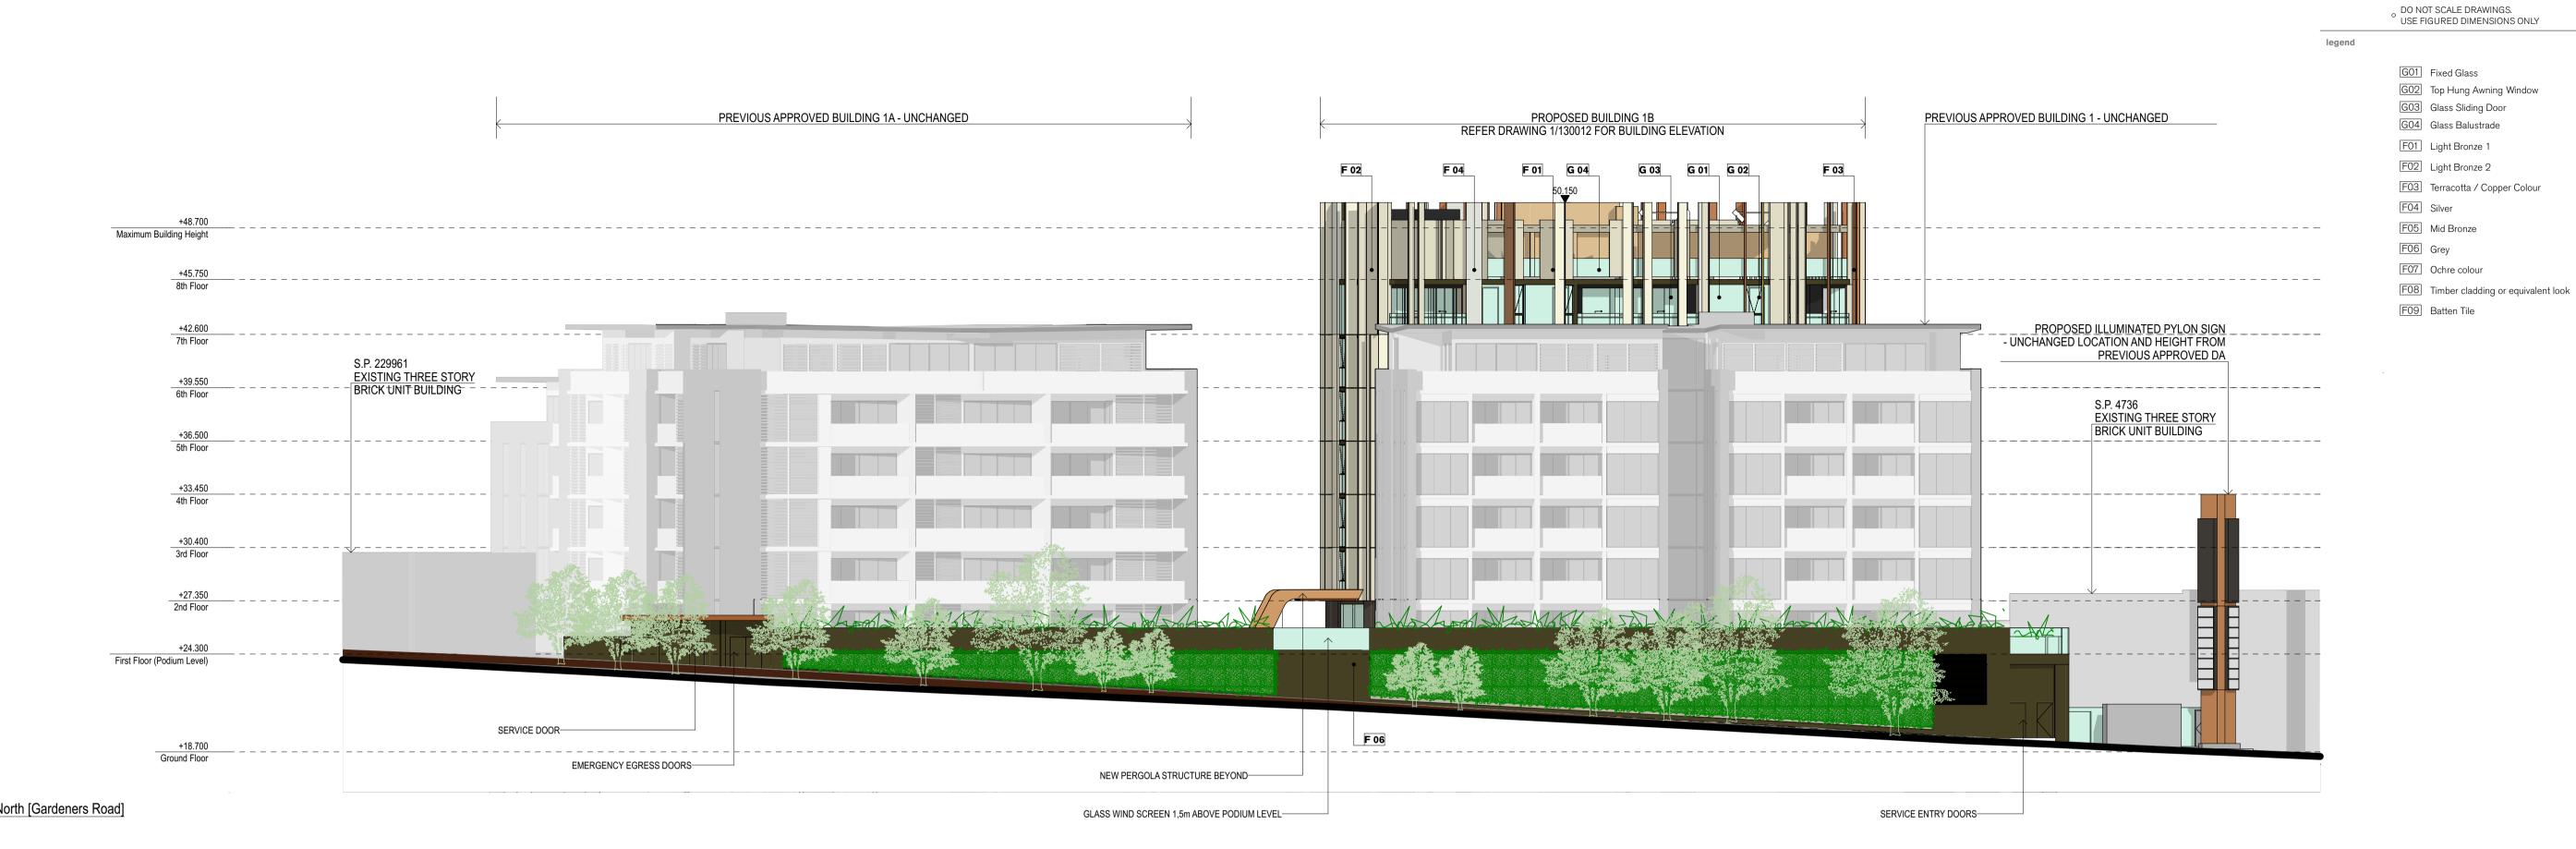

**EASTLAKES TOWN CENTRE - NORTH SITE**Evans Avenue Eastlakes
SYDNEY NSW 2018

SECTION 75W APPLICATION

**Elevations** 

 scale
 1:200 @ A1
 first issued
 02/05/2017

 project code
 sheet no.
 revision

 CGE-NS
 \$75W 130008
 05