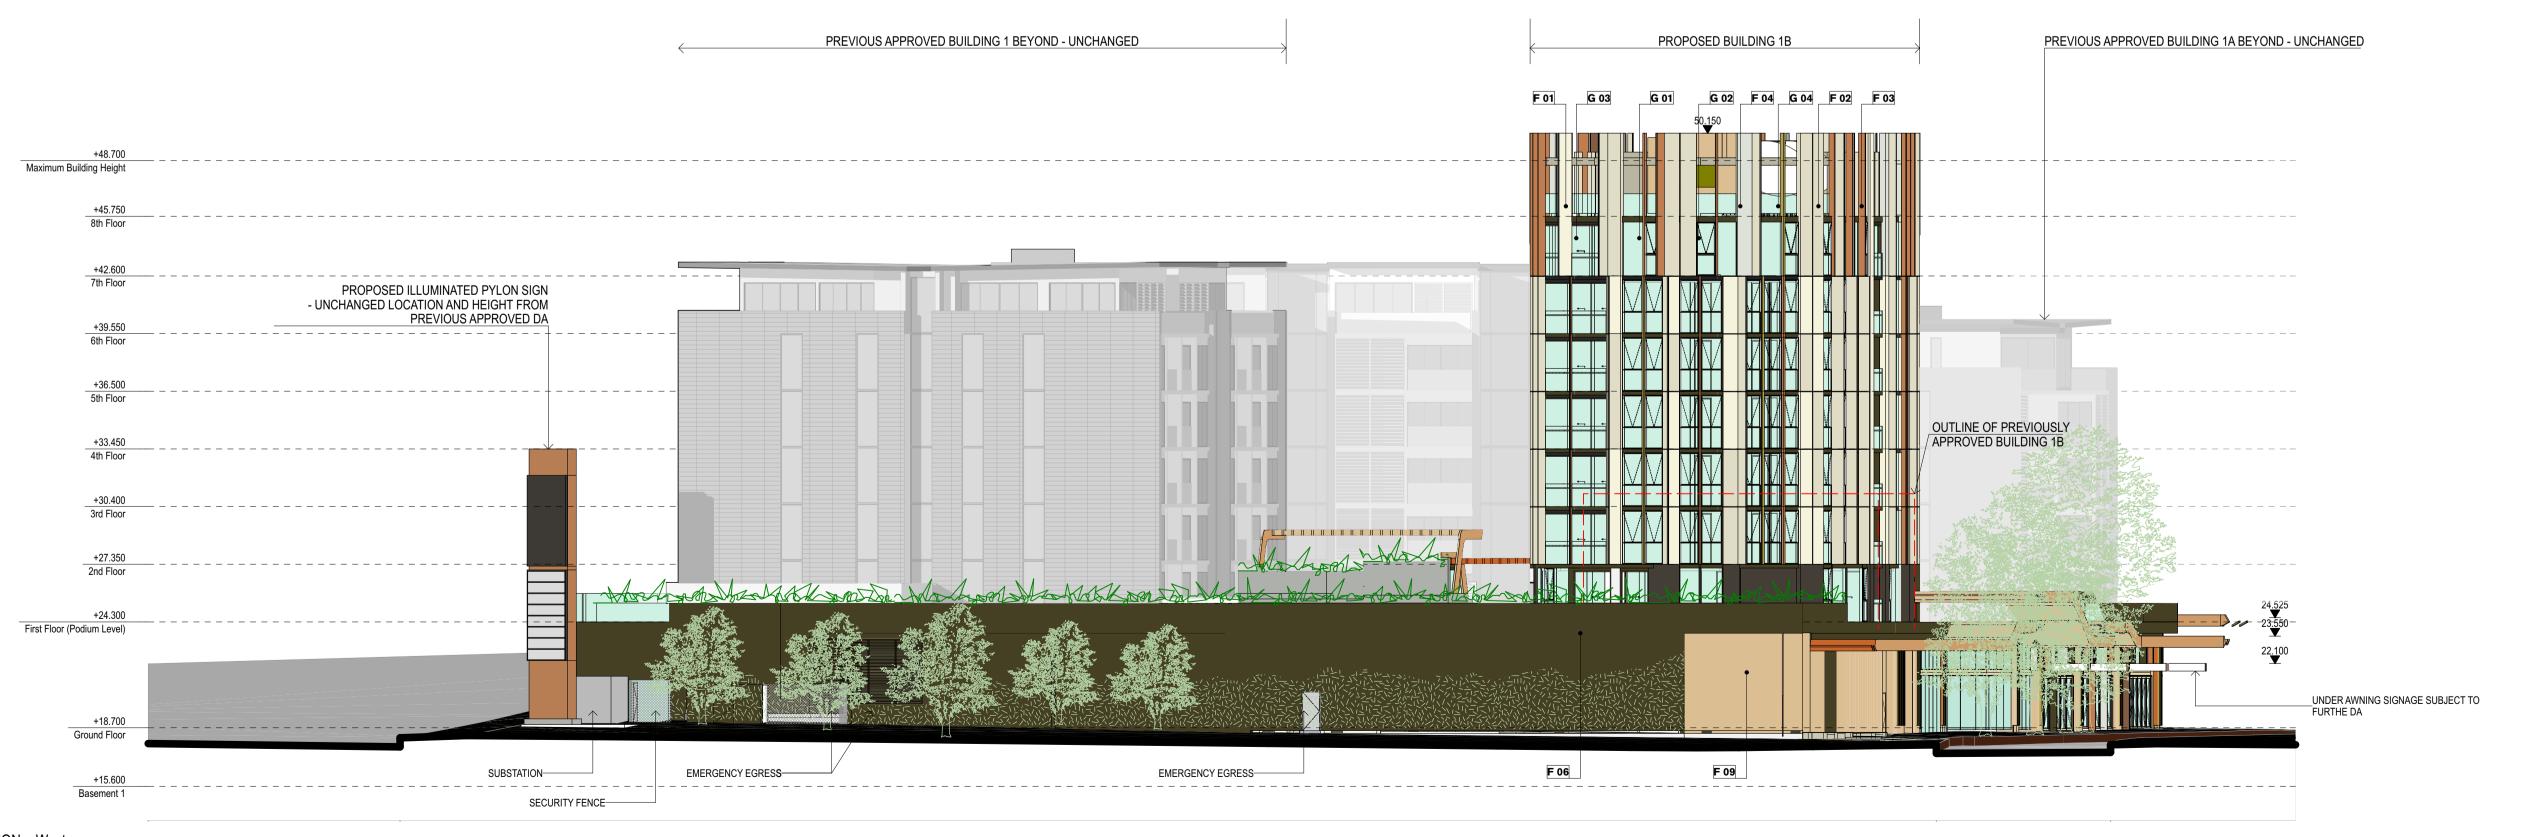

**EASTLAKES TOWN CENTRE - NORTH SITE**Evans Avenue Eastlakes
SYDNEY NSW 2018

SECTION 75W APPLICATION

**Elevations** 

 scale
 1:200 @ A1
 first issued
 02/05/2017

 project code
 sheet no.
 revision

 CGE-NS
 \$75W 130008
 05