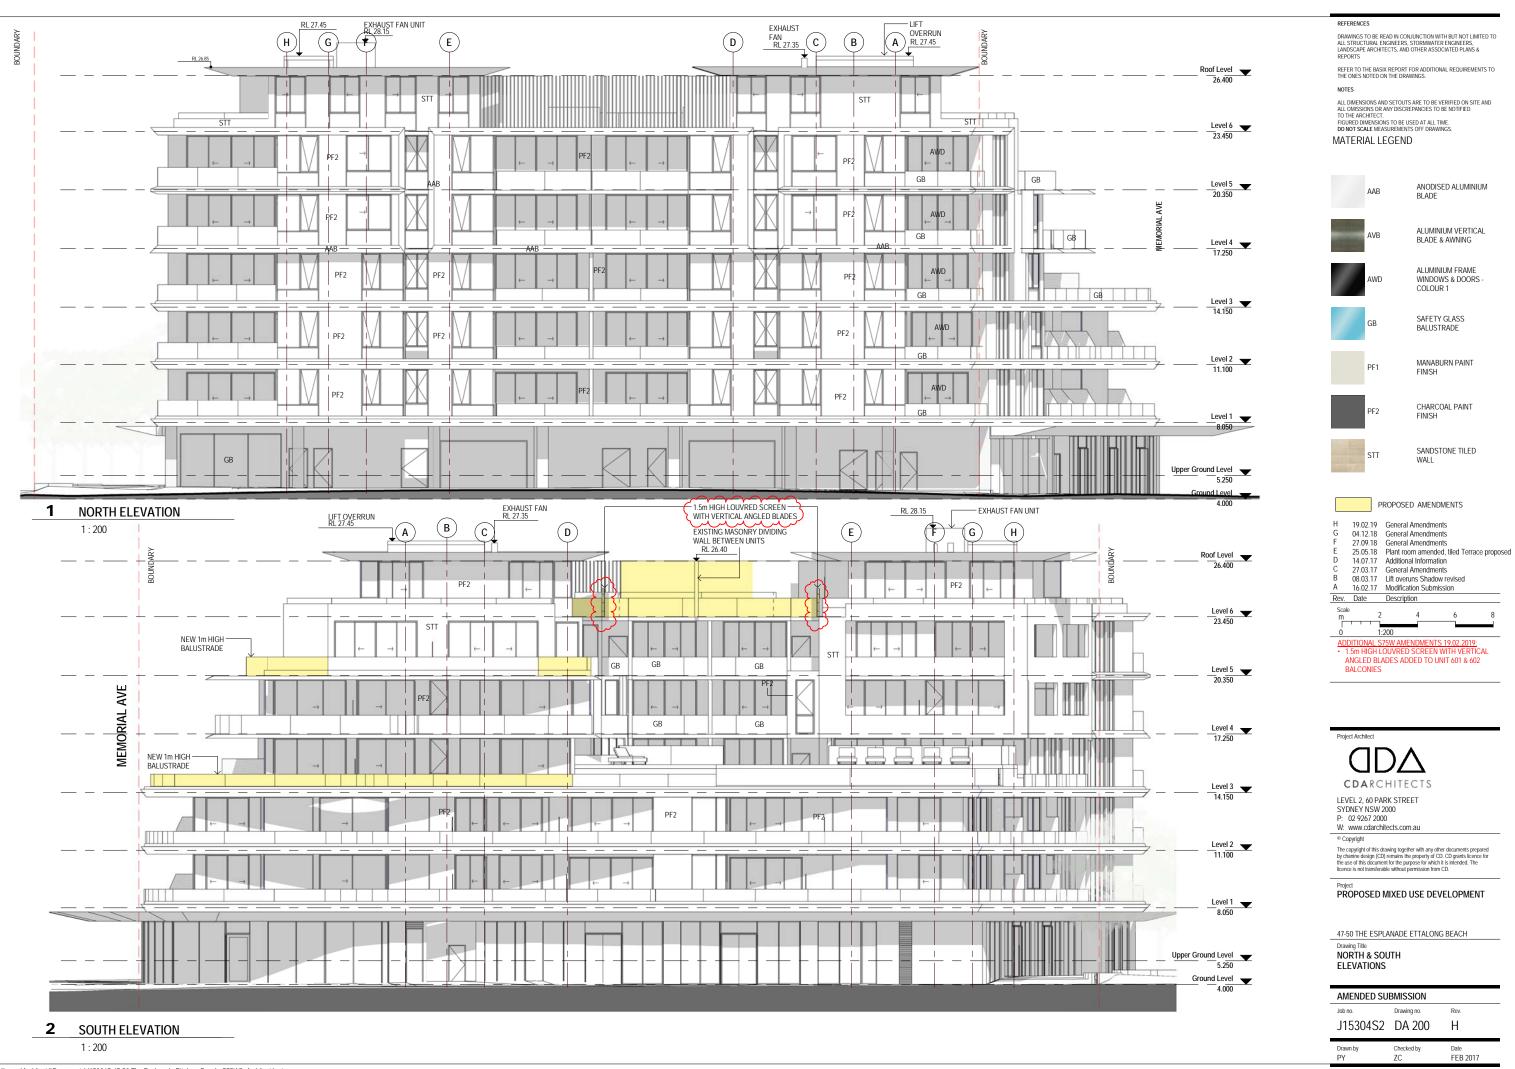

## **SECTION A**

1:200

### REFERENCES

DRAWINGS TO BE READ IN CONJUNCTION WITH BUT NOT LIMITED TO ALL STRUCTURAL ENGINEERS, STORMWATER ENGINEERS, LANDSCAPE ARCHITECTS, AND OTHER ASSOCIATED PLANS & REPORTS

REFER TO THE BASIX REPORT FOR ADDITIONAL REQUIREMENTS TO THE ONES NOTED ON THE DRAWINGS.

ALL DIMENSIONS AND SETOUTS ARE TO BE VERIFIED ON SITE AND ALL OMISSIONS OR ANY DISCREPANCIES TO BE NOTIFIED TO THE ARCHITECT. FIGURED DIMENSIONS TO BE USED AT ALL TIME. DO NOT SCALE MEASUREMENTS OFF DRAWINGS.

## 47-50 THE ESPLANADE ETTALONG BEACH

Drawing Title
SECTION A

|   | AMENDED SUBMISSION |             |      |  |  |
|---|--------------------|-------------|------|--|--|
|   | Job no.            | Drawing no. | Rev. |  |  |
|   | J15304S2           | DA 300      | E    |  |  |
| • | Drown by           | Cheeked by  | Data |  |  |